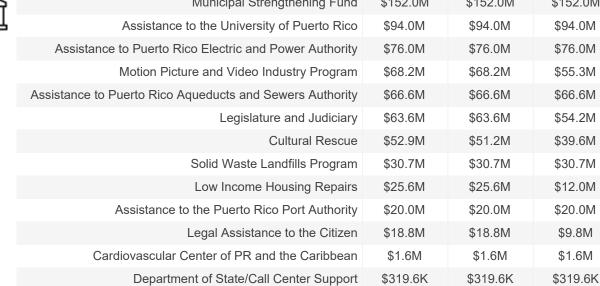

\$9.8M

\$1.6M

\$1.7M

\$10.0K

\$434

| Breakdown By Program  |                                                            | Allocated<br>Amount         | Obligated                   | Expended                    | Balance                     |
|-----------------------|------------------------------------------------------------|-----------------------------|-----------------------------|-----------------------------|-----------------------------|
| DEVELOPMENT           | Promote Puerto Rico                                        | <b>\$147.3M</b><br>\$138.0M | <b>\$147.2M</b><br>\$137.9M | <b>\$129.6M</b><br>\$120.3M | <b>\$143.8K</b><br>\$143.8K |
| ₩<br>222              | Return to Work                                             | \$4.0M                      | \$4.0M                      | \$4.0M                      | -                           |
| 888                   | Puerto Rico Convention District Authority                  | \$3.6M                      | \$3.6M                      | \$3.6M                      | -                           |
|                       | Puerto Rico Tourism Company                                | \$1.8M                      | \$1.8M                      | \$1.8M                      | -                           |
| QUALITY OF<br>LIFE    |                                                            | \$843.1M                    | \$842.6M                    | \$789.4M                    | \$418.9K                    |
| _                     | Premium Pay to Essential Public & Private Sector Workers   | \$458.1M                    | \$458.1M                    | \$458.1M                    | -                           |
| 39                    | Assistance to First Responders                             | \$199.8M                    | \$199.5M                    | \$155.5M                    | \$336.3K                    |
|                       | Assistance to Hospitals & CDT Workers                      | \$84.9M                     | \$84.9M                     | \$84.9M                     | -                           |
|                       | Assistance to Non-Profit Organizations (NGOs)              | \$25.0M                     | \$25.0M                     | \$25.0M                     | -                           |
|                       | Elderly Assistance Centers                                 | \$22.4M                     | \$22.3M                     | \$20.3M                     | \$72.7K                     |
|                       | Strengthen Genomic Surveillance                            | \$19.1M                     | \$19.1M                     | \$18.5M                     | -                           |
|                       | Well-being and Mental Health                               | \$15.0M                     | \$15.0M                     | \$12.0M                     | -                           |
|                       | Adoption and Family Service Centers                        | \$7.4M                      | \$7.4M                      | \$6.4M                      | \$9.9K                      |
|                       | Vaccination Incentives                                     | \$5.8M                      | \$5.8M                      | \$3.3M                      | -                           |
|                       | Molecular Sciences and Research Center                     | \$3.0M                      | \$3.0M                      | \$3.0M                      | -                           |
| As                    | ssistance Program to Centers for Diagnostics and Treatment | \$2.3M                      | \$2.3M                      | \$2.2M                      | -                           |
|                       | Digital Vaccine Certificate                                | \$303.0K                    | \$303.0K                    | \$303.0K                    | -                           |
| FRASTRUCTURE PROJECTS |                                                            | \$477.0M                    | \$476.5M                    | \$437.9M                    | \$545.3K                    |
| 1 1002010             | Improvements to Educational Institutions                   | \$183.6M                    | \$183.2M                    | \$176.1M                    | \$461.2K                    |
|                       | Caño Martín Peña                                           | \$129.1M                    | \$129.1M                    | \$129.1M                    | -                           |
| W 2                   | DTOP - Road Maintenance                                    | \$100.0M                    | \$100.0M                    | \$70.4M                     | \$24.8K                     |
|                       | Hydraulic Pumping Infrastructure                           | \$35.0M                     | \$35.0M                     | \$35.0M                     | -                           |
|                       | Energy Incentive Program                                   | \$16.8M                     | \$16.8M                     | \$16.8M                     | -                           |
| Е                     | nvironmental Conservation and Natural Resources Program    | \$12.5M                     | \$12.5M                     | \$10.5M                     | \$59.4K                     |
| OVERNMENT OF          |                                                            | \$950.9M                    | \$919.3M                    | \$812.3M                    | \$31.6M                     |
| EXCELLENCE            | Complete of Freedham as to O''                             |                             |                             |                             |                             |
| _                     | Service of Excellence to Citizens                          | \$280.6M                    | \$250.6M                    | \$200.2M                    | \$29.9M                     |
| filli)                | Municipal Strengthening Fund                               | \$152.0M                    | \$152.0M                    | \$152.0M                    | -                           |
| шш                    | Assistance to the University of Puerto Rico                | \$94.0M                     | \$94.0M                     | \$94.0M                     | -                           |
|                       | Assistance to Puerto Rico Electric and Power Authority     | \$76.0M                     | \$76.0M                     | \$76.0M                     | -                           |