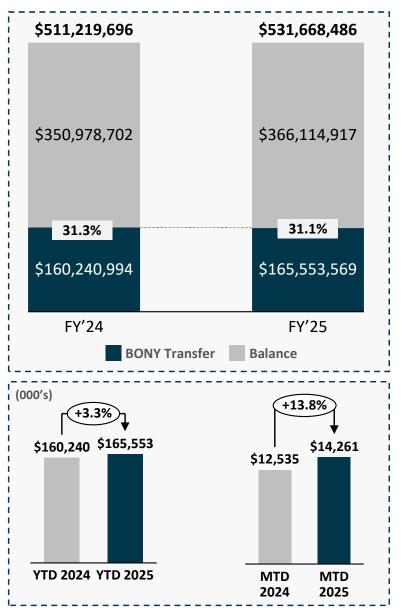

| As of:                                                                                                                                                                                            | 08/09/2023                                                                               | 08/09/2024                                                                      | \$511,219,6                        |
|---------------------------------------------------------------------------------------------------------------------------------------------------------------------------------------------------|------------------------------------------------------------------------------------------|---------------------------------------------------------------------------------|------------------------------------|
| 5.5% SUT Colle                                                                                                                                                                                    | ctions Transferred (                                                                     | BONY)                                                                           |                                    |
| FY'25 Required Transfers                                                                                                                                                                          | \$511,219,696                                                                            | \$531,668,486                                                                   |                                    |
| <b>BONY Transfers To-Date</b>                                                                                                                                                                     | 160,240,994                                                                              | 165,553,569                                                                     |                                    |
| Balance                                                                                                                                                                                           | \$350,978,702                                                                            | \$366,114,917                                                                   | \$350,978,7                        |
| Key Takeaways:<br>■ For FY'25, COFINA Red                                                                                                                                                         | uired Transfers are                                                                      | <b>\$531,668,486</b> in                                                         |                                    |
| comparison to <b>\$511,2</b>                                                                                                                                                                      | •                                                                                        |                                                                                 | 31.3%                              |
| As of August 9, 2024, <u>\$165.5 million or 31.1%</u> of the<br>COFINA Revenues have been transferred, compared to<br><u>\$160.2 million or 31.3% of Revenues</u> for the same period<br>in FY'24 |                                                                                          |                                                                                 | \$160,240,9<br>FY'24               |
| <ul> <li>COFINA Revenues are<br/>Taxes and all rights the<br/>the COFINA Pledged<br/>Funding, in an amou<br/>Amount ("PSTBA") in a<br/>Bonds and COFINA Pai<br/>in full.</li> </ul>               | nereto, including th<br>Taxes pursuant to<br>unt of the Pledgeo<br>any given fiscal year | e right to receive<br>the First Dollars<br>d Sales Tax Base<br>until the COFINA | (000's)<br>+3.3%<br>\$160,240 \$16 |