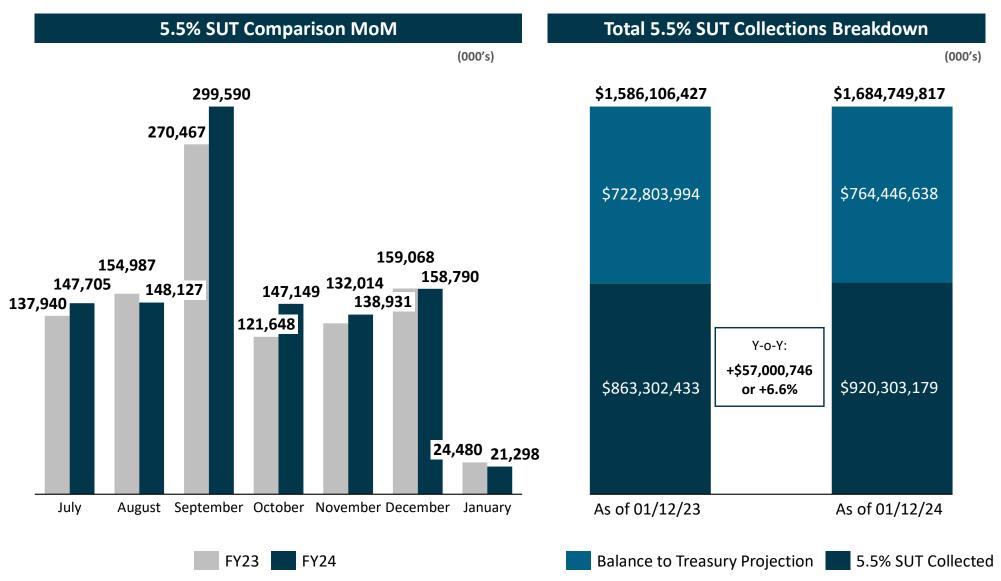

## **OFINA** 5.5% SUT Revenue Performance

5.5% SUT Collections are monitored after COFINA Revenues are collected. Excess SUT over COFINA Revenues is compared YoY against the Total 5.5% Projected by the Treasury for each fiscal year. A MoM comparison also reflects FY24 collections are exceeding FY23.