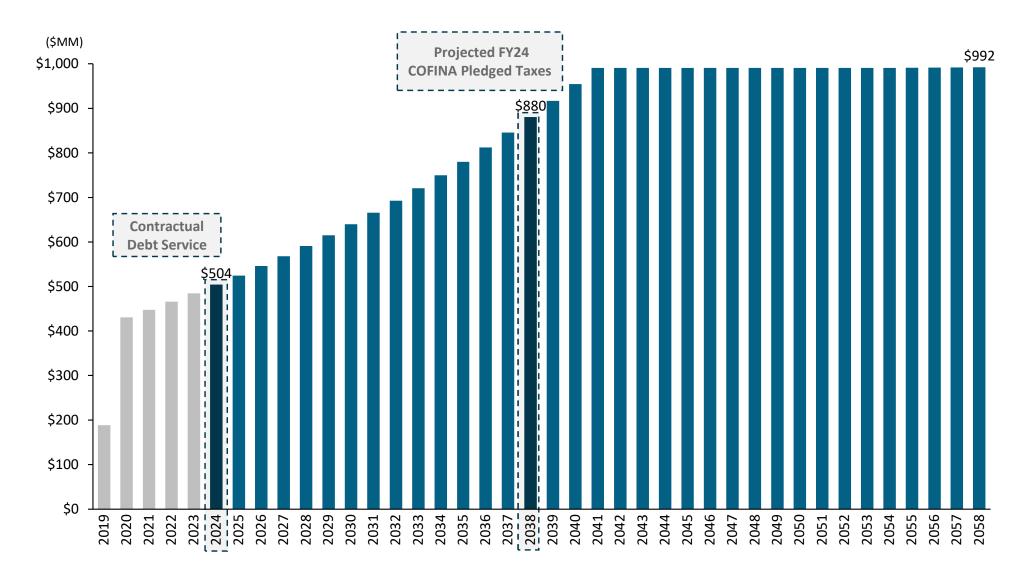

## **OFINA** COFINA Debt Service Coverage

The Treasury Department projects 5.5% SUT Collections for FY24 at \$1.685 billion<sup>1</sup>, out of which 55% has been collected as of <u>January 12, 2024</u>. COFINA's Contractual Debt Service for FY24 of \$504 million equals a Debt Service Coverage Ratio of 1.83 over the 5.5% SUT collected to-date.

The Treasury Department projected PSTBA for FY24 is \$1.685 billion. This equals COFINA Pledged Taxes of \$904.0 million, which represents a Debt Service Coverage simulating that of FY38.