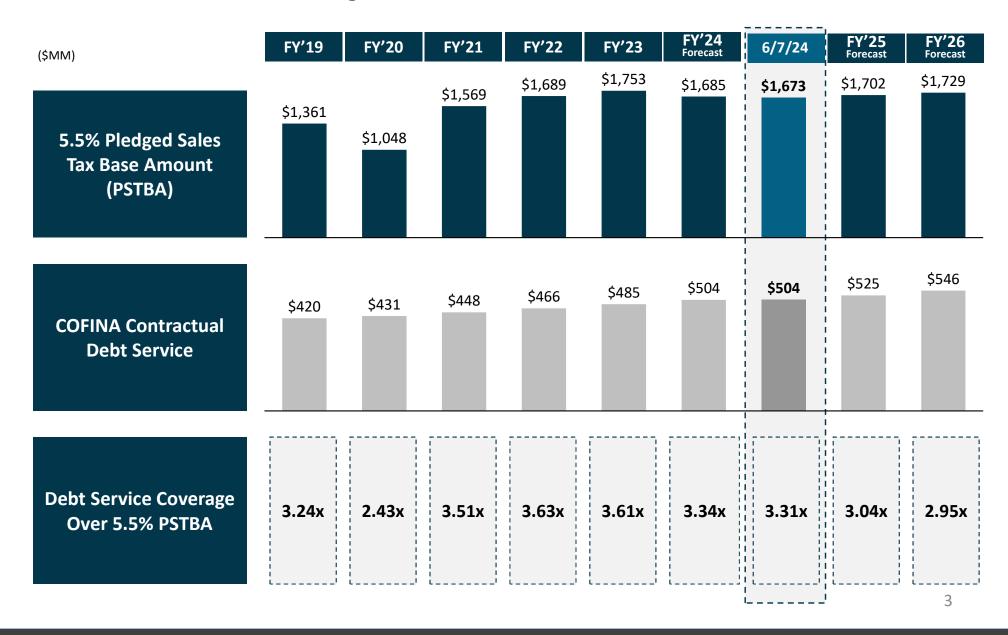

## **COFINA Debt Service Coverage**

The Treasury Department projects 5.5% SUT Collections for FY24 at \$1.685 billion<sup>1</sup>, out of which 99.2% has been collected as of <u>June 7, 2024</u>. COFINA's Contractual Debt Service for FY24 of \$504 million equals a Debt Service Coverage Ratio of 3.31 over the 5.5% SUT collected to-date.

### **COFINA Debt Service Coverage**

To-date COFINA Pledged Taxes equal \$897.7 million, which represents a Debt Service Coverage simulating that of FY39. This brings the simulated Debt Service Coverage in line with Treasury Department projections. Their PSTBA projected for FY24 is \$1.685 billion, which equals COFINA Pledged Taxes of \$904.0 million or a Debt Service Coverage simulating that of FY39.