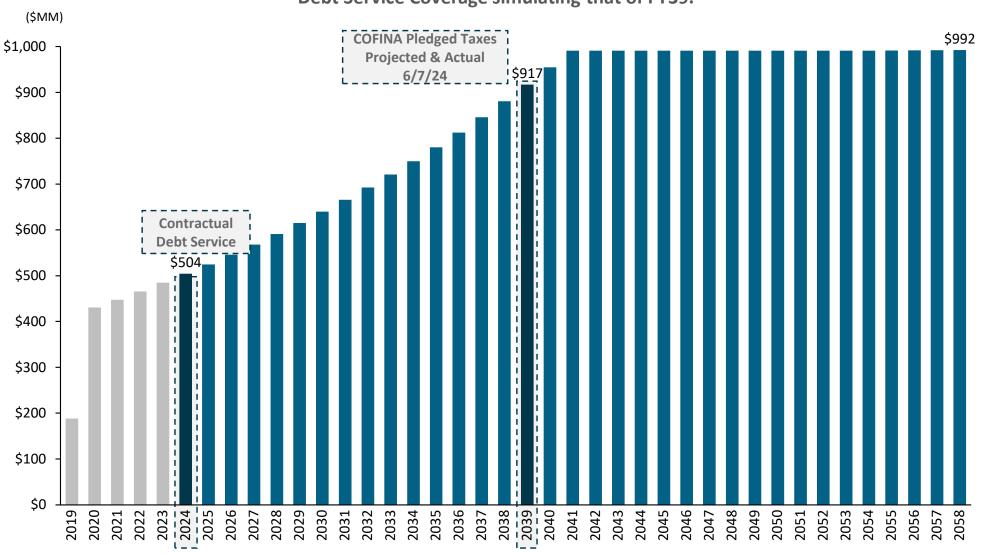

### **COFINA Debt Service Coverage**

To-date COFINA Pledged Taxes equal \$897.7 million, which represents a Debt Service Coverage simulating that of FY39. This brings the simulated Debt Service Coverage in line with Treasury Department projections. Their PSTBA projected for FY24 is \$1.685 billion, which equals COFINA Pledged Taxes of \$904.0 million or a Debt Service Coverage simulating that of FY39.