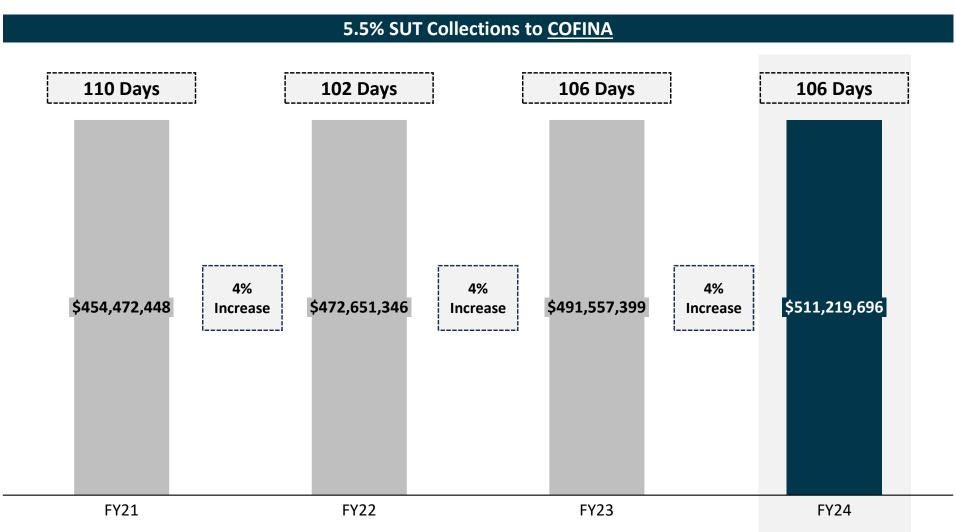

# **Collection Highlights**

As of June 7, 2024

On October 20, 2023, total SUT Collections for COFINA reached 100% of their statutory revenue target of \$511.2 million. The excess amount of the 5.5% SUT Collections are transferred to the Treasury's General Fund. While COFINA Revenues are scheduled to grow at 4% annual rate, the time needed to receive 100% Revenues has averaged 106 days since FY21.