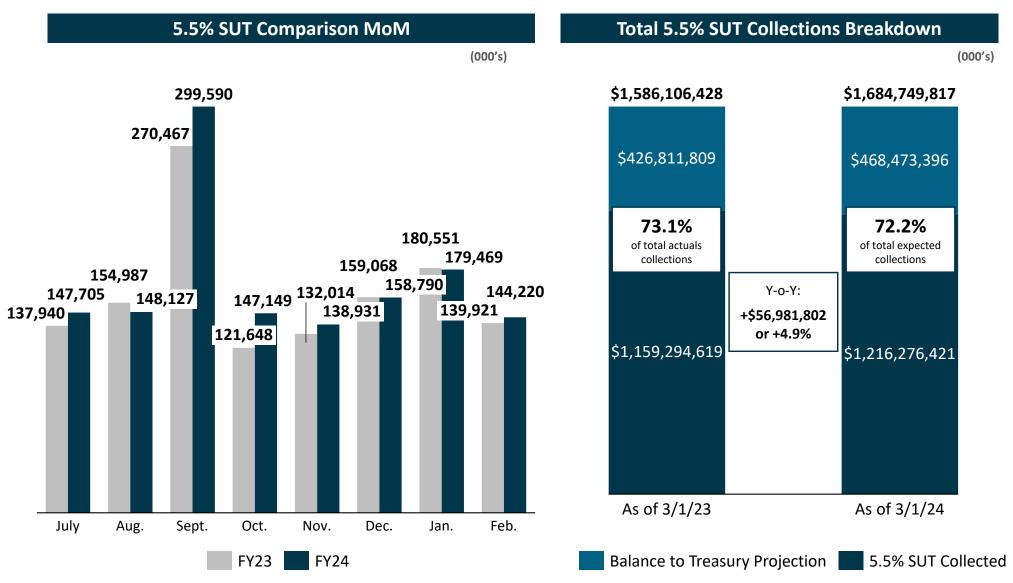

5.5% SUT Collections to <u>COFINA</u>

The Treasury Department projects 5.5% SUT Collections for FY24 at \$1.685 billion<sup>1</sup>, out of which 72.2% has been collected as of <u>March 1, 2024</u>. COFINA's Contractual Debt Service for FY24 of \$504 million equals a Debt Service Coverage Ratio of 2.41 over the 5.5% SUT collected to-date.

## **OFINA** 5.5% SUT Revenue Performance

5.5% SUT Collections are monitored after COFINA Revenues are collected. Excess SUT over COFINA Revenues is compared YoY against the Total 5.5% Projected by the Treasury for each fiscal year. A MoM comparison also reflects FY24 collections are exceeding FY23.