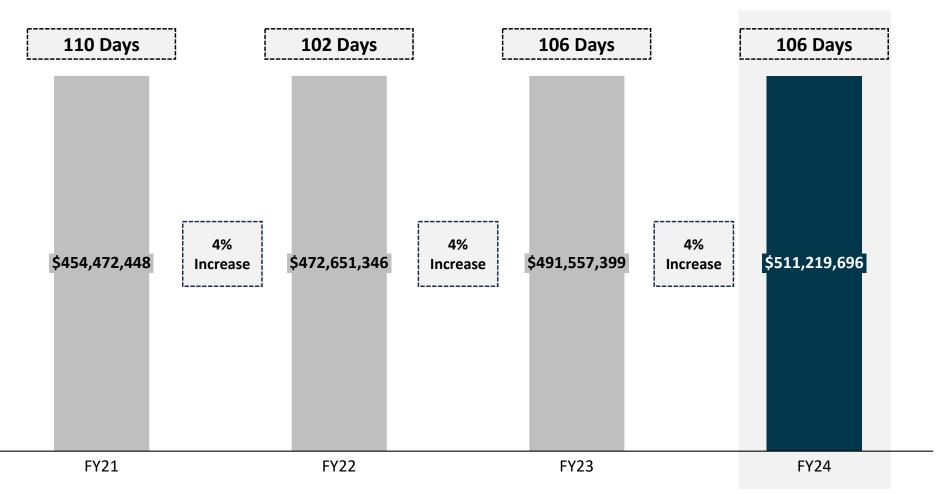

## **Collection Highlights**

As of March 1, 2024

On October 20, 2023, total SUT Collections for COFINA reached 100% of their statutory revenue target of \$511.2 million. The excess amount of the 5.5% SUT Collections are transferred to the Treasury's General Fund. While COFINA Revenues are scheduled to grow at 4% annual rate, the time needed to receive 100% Revenues has averaged 106 days since FY21.