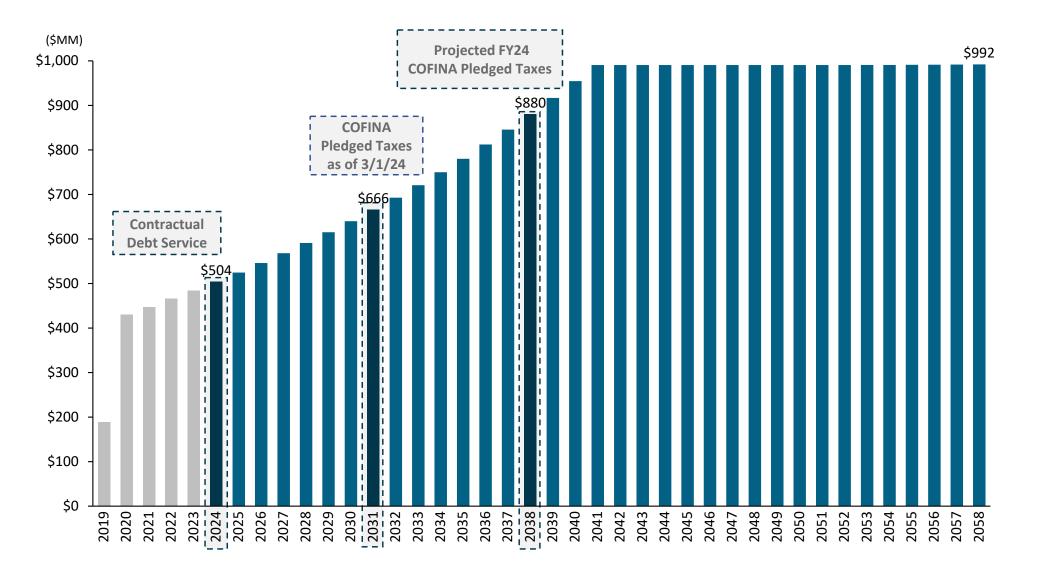

To-date COFINA Pledged Taxes equal \$652.5 million, which represents a Debt Service Coverage simulating that of FY31. The Treasury Department projected PSTBA for FY24 is \$1.685 billion. This equals COFINA Pledged Taxes of \$904.0 million, which represents a Debt Service Coverage simulating that of FY38.