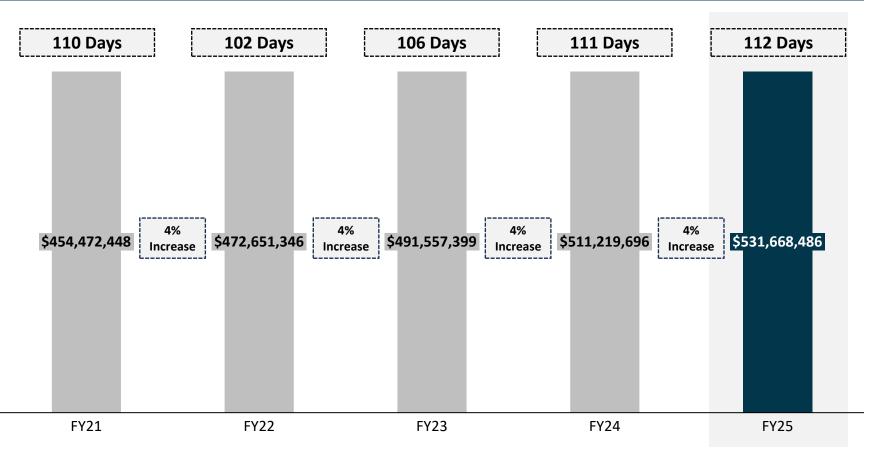

## **Collection Highlights**

As of February 28, 2025

On October 21, 2024, total SUT Collections for COFINA reached 100% of their statutory revenue target of \$531.7 million. The excess amount of the 5.5% SUT Collections are transferred to the Treasury's General Fund. While COFINA Revenues are scheduled to grow at 4% annual rate, the time needed to receive 100% Revenues has averaged 108 days since FY21.