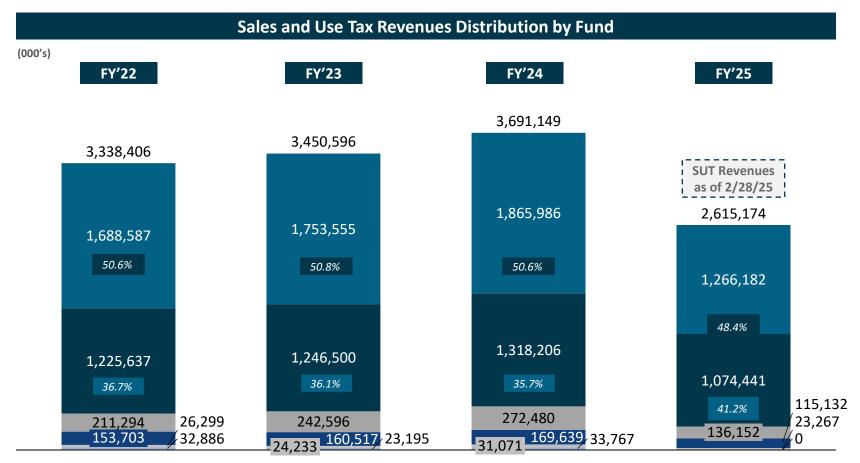

## **OFINA** Distribution of SUT Collections FY22 – FY25

The graph below shows a comparison of SUT collections by source between FY'22 and FY'25.