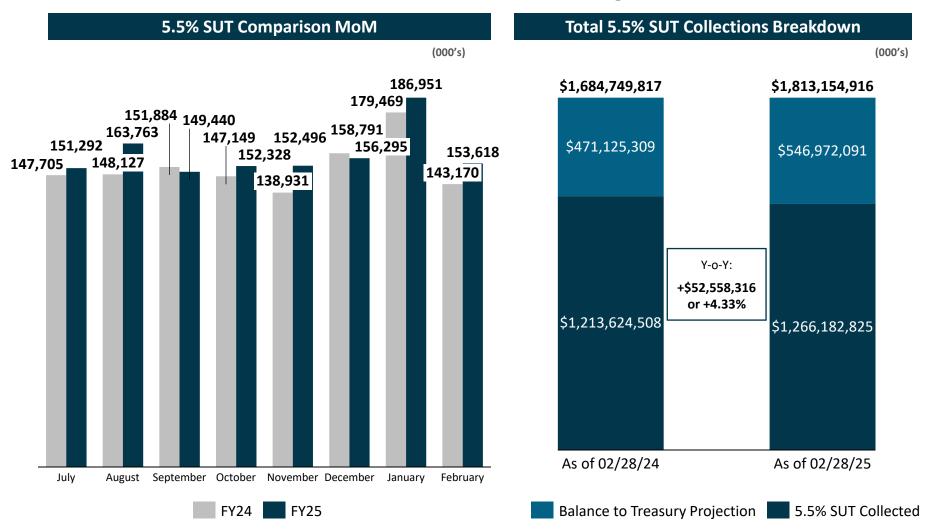

## 5.5% SUT Collections to COFINA

The Treasury Department projects 5.5% SUT Collections for FY25 at \$1.813 billion, out of which 69.83% has been collected as of <u>February 28, 2025</u>. COFINA's Contractual Debt Service for FY25 of \$525 million equals a Debt Service Coverage Ratio of 2.41 over the 5.5% SUT Collected to-date.

5.5% SUT Collections are monitored after COFINA Revenues are collected. Excess SUT over COFINA Revenues is compared YoY against the Total 5.5% Projected by the Treasury for each fiscal year. A MoM comparison also reflects FY25 collections are exceeding FY24.