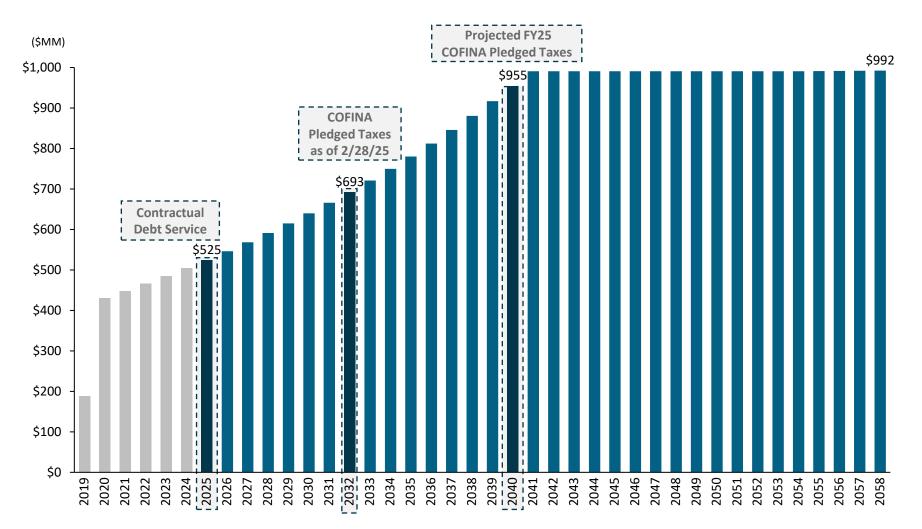

## **OFINA** COFINA Debt Service Coverage

The FY25 Treasury Department projected PSTBA is \$1.813 billion. This equals COFINA Pledged Taxes of \$972.8 million, which represents a Debt Service Coverage ("DSC") simulating that of FY40. To-date Total Collections are \$1.3 billion, which equal Pledged Taxes of \$679.3 million. This represents a DSC simulating that of FY32.