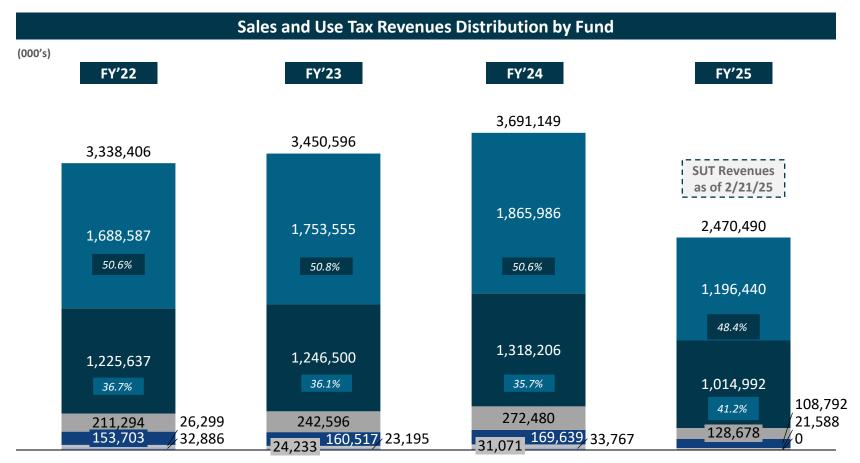

## **OFINA** Distribution of SUT Collections FY22 – FY25

The graph below shows a comparison of SUT collections by source between FY'22 and FY'25.