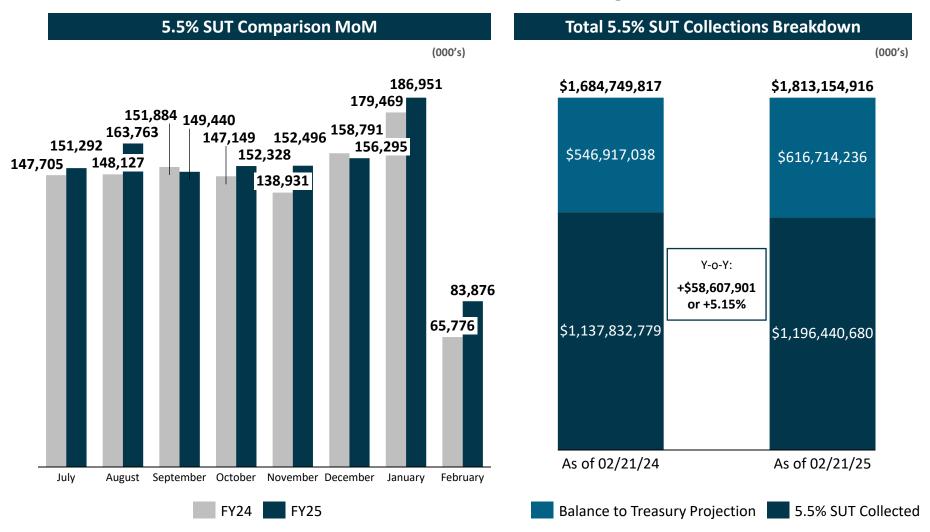

5.5% SUT Collections are monitored after COFINA Revenues are collected. Excess SUT over COFINA Revenues is compared YoY against the Total 5.5% Projected by the Treasury for each fiscal year. A MoM comparison also reflects FY25 collections are exceeding FY24.