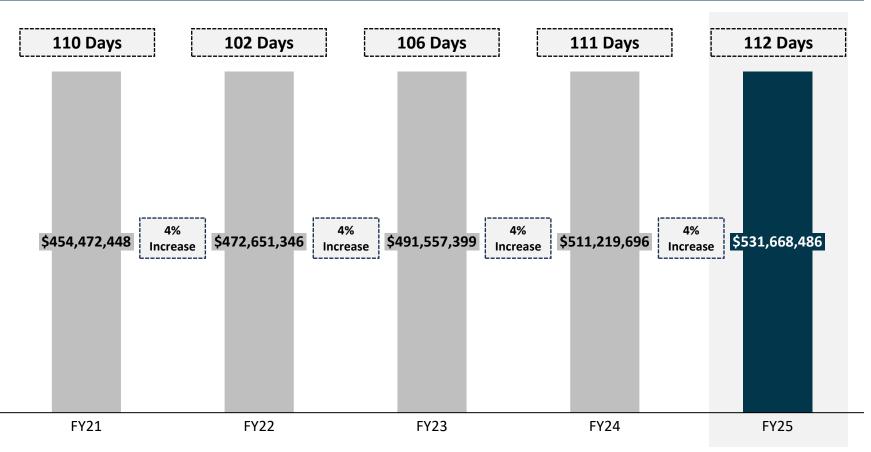

## **Collection Highlights**

As of February 21, 2025

On October 21, 2024, total SUT Collections for COFINA reached 100% of their statutory revenue target of \$531.7 million. The excess amount of the 5.5% SUT Collections are transferred to the Treasury's General Fund. While COFINA Revenues are scheduled to grow at 4% annual rate, the time needed to receive 100% Revenues has averaged 108 days since FY21.