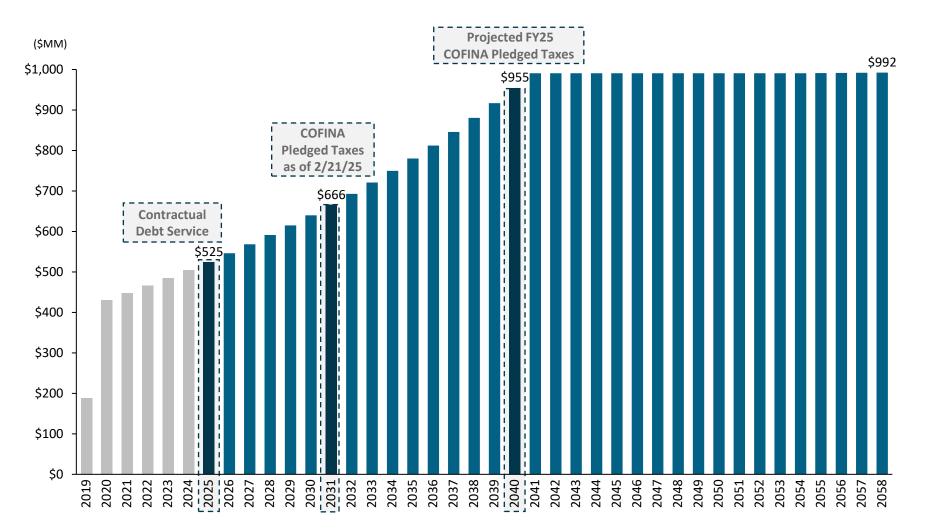

## 5.5% SUT Collections to COFINA

The Treasury Department projects 5.5% SUT Collections for FY25 at \$1.813 billion, out of which 65.99% has been collected as of <u>February 21, 2025</u>. COFINA's Contractual Debt Service for FY25 of \$525 million equals a Debt Service Coverage Ratio of 2.28 over the 5.5% SUT Collected to-date.

## **OFINA** COFINA Debt Service Coverage

The FY25 Treasury Department projected PSTBA is \$1.813 billion. This equals COFINA Pledged Taxes of \$972.8 million, which represents a Debt Service Coverage ("DSC") simulating that of FY40. To-date Total Collections are \$1.2 billion, which equal Pledged Taxes of \$641.9 million. This represents a DSC simulating that of FY31.