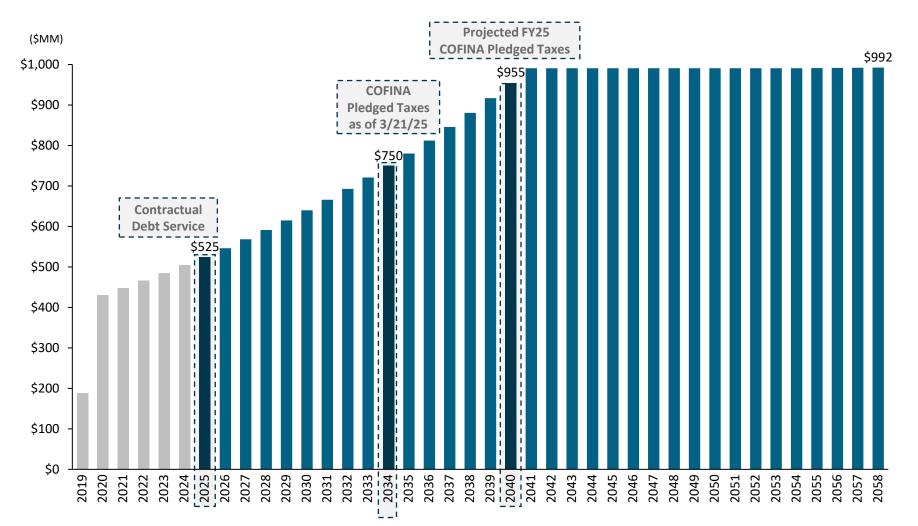

The FY25 Treasury Department projected PSTBA is \$1.813 billion. This equals COFINA Pledged Taxes of \$972.8 million, which represents a Debt Service Coverage ("DSC") simulating that of FY40. To-date Total Collections are \$1.3 billion, which equal Pledged Taxes of \$723.9 million. This represents a DSC simulating that of FY34.