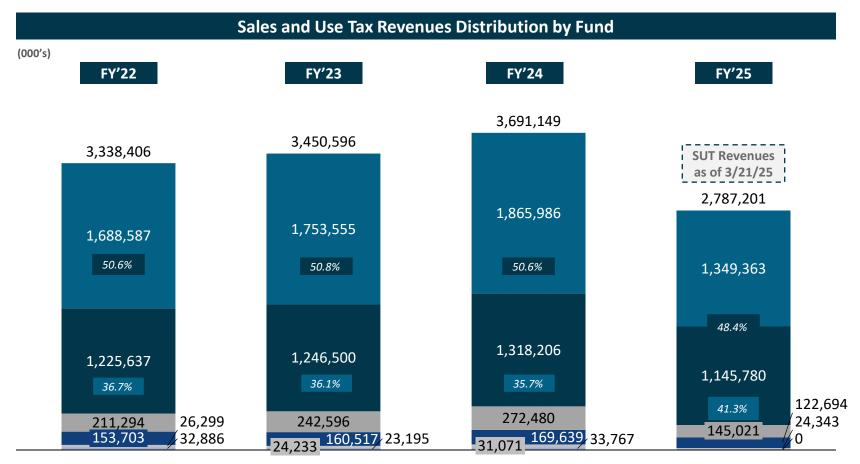

## **OFINA** Distribution of SUT Collections FY22 – FY25

The graph below shows a comparison of SUT collections by source between FY'22 and FY'25.