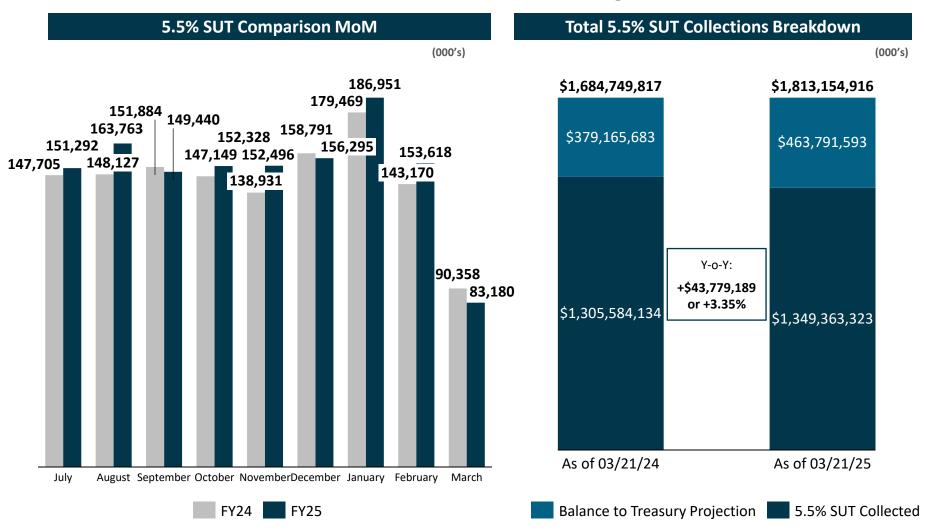

## 5.5% SUT Collections to COFINA

The Treasury Department projects 5.5% SUT Collections for FY25 at \$1.813 billion, out of which 74.4% has been collected as of <u>March 21, 2025</u>. COFINA's Contractual Debt Service for FY25 of \$525 million equals a Debt Service Coverage Ratio of 2.57 over the 5.5% SUT Collected to-date.

5.5% SUT Collections are monitored after COFINA Revenues are collected. Excess SUT over COFINA Revenues is compared YoY against the Total 5.5% Projected by the Treasury for each fiscal year. A MoM comparison also reflects FY25 collections are exceeding FY24.