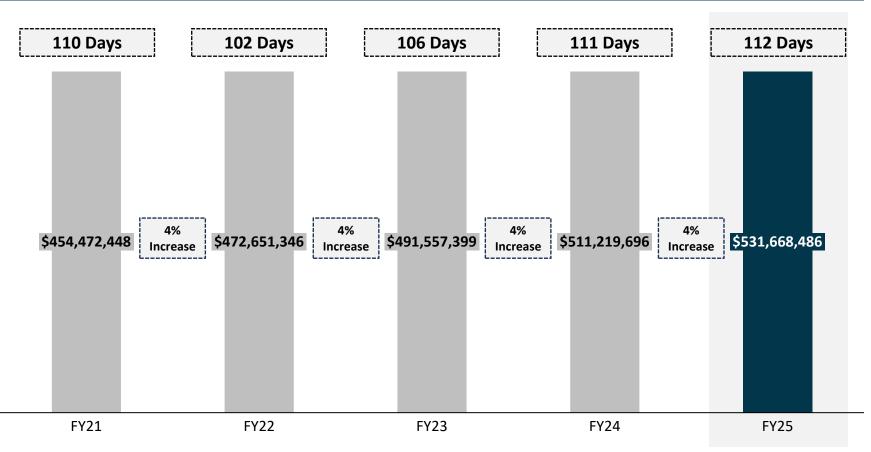

## **Collection Highlights**

As of March 21, 2025

On October 21, 2024, total SUT Collections for COFINA reached 100% of their statutory revenue target of \$531.7 million. The excess amount of the 5.5% SUT Collections are transferred to the Treasury's General Fund. While COFINA Revenues are scheduled to grow at 4% annual rate, the time needed to receive 100% Revenues has averaged 108 days since FY21.