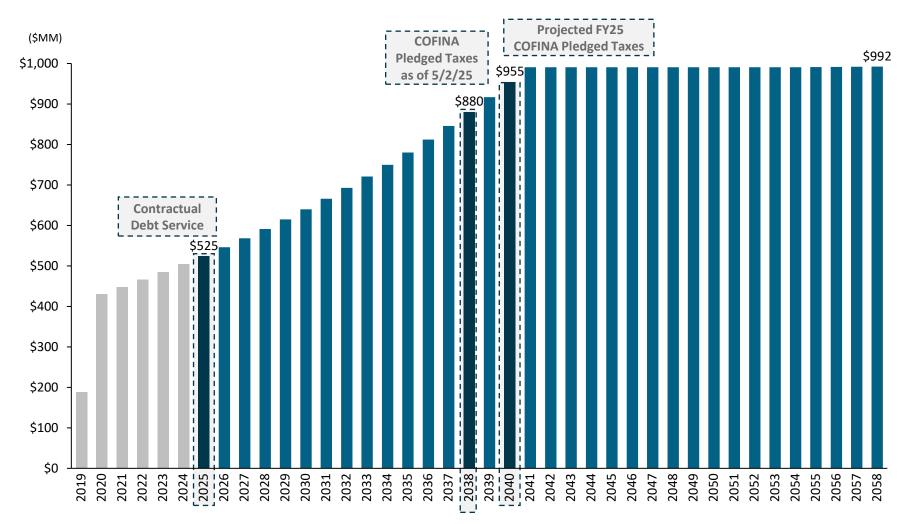

5.5% SUT Collections are monitored after COFINA Revenues are collected. Excess SUT over COFINA Revenues is compared YoY against the Total 5.5% Projected by the Treasury for each fiscal year. A MoM comparison also reflects FY25 collections are exceeding FY24.