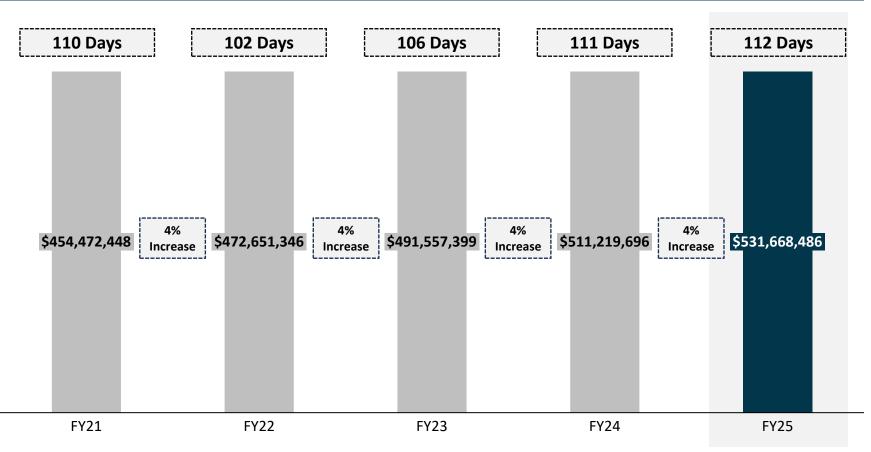

#### 5.5% SUT Collections to COFINA

The Treasury Department projects 5.5% SUT Collections for FY25 at \$1.813 billion, out of which 87.9% has been collected as of <u>May 2, 2025</u>. COFINA's Contractual Debt Service for FY25 of \$525 million equals a Debt Service Coverage Ratio of 3.03 over the 5.5% SUT Collected to-date.

## **OFINA** COFINA Debt Service Coverage

The FY25 Treasury Department projected PSTBA is \$1.813 billion. This equals COFINA Pledged Taxes of \$972.8 million, which represents a Debt Service Coverage ("DSC") simulating that of FY40. To-date Total Collections are \$1.59 billion, which equal Pledged Taxes of \$854.9 million. This represents a DSC simulating that of FY38.