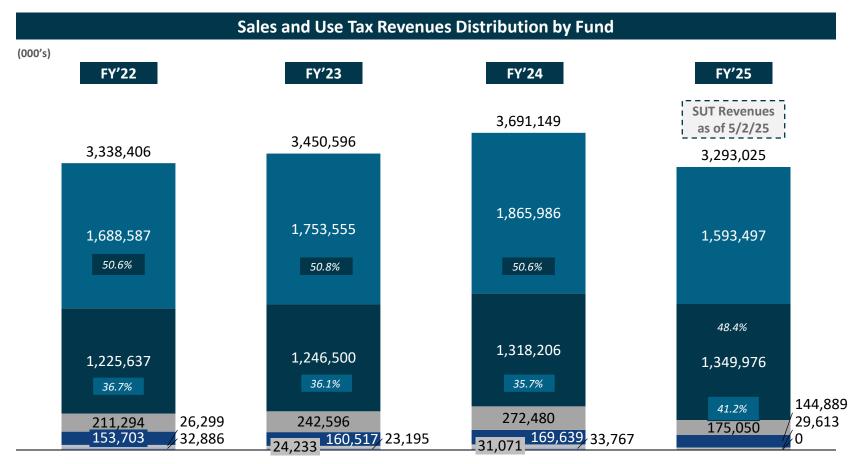

### **OFINA** Distribution of SUT Collections FY22 – FY25

The graph below shows a comparison of SUT collections by source between FY'22 and FY'25.