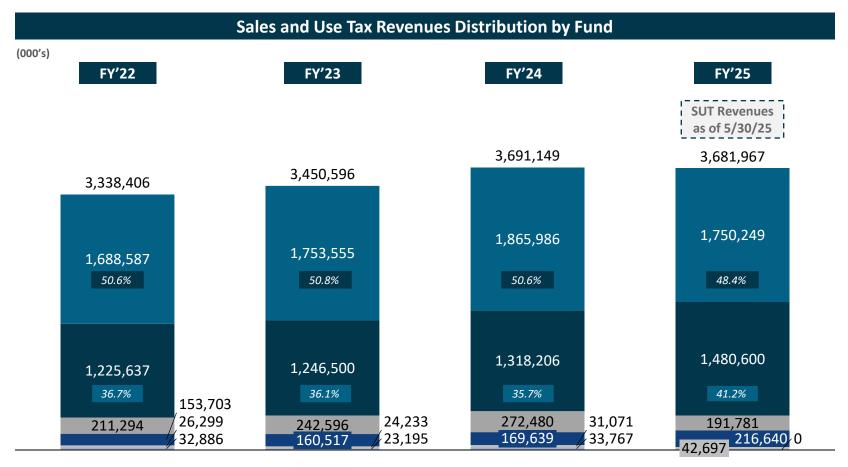

## **OFINA** Distribution of SUT Collections FY22 – FY25

The graph below shows a comparison of SUT collections by source between FY'22 and FY'25.