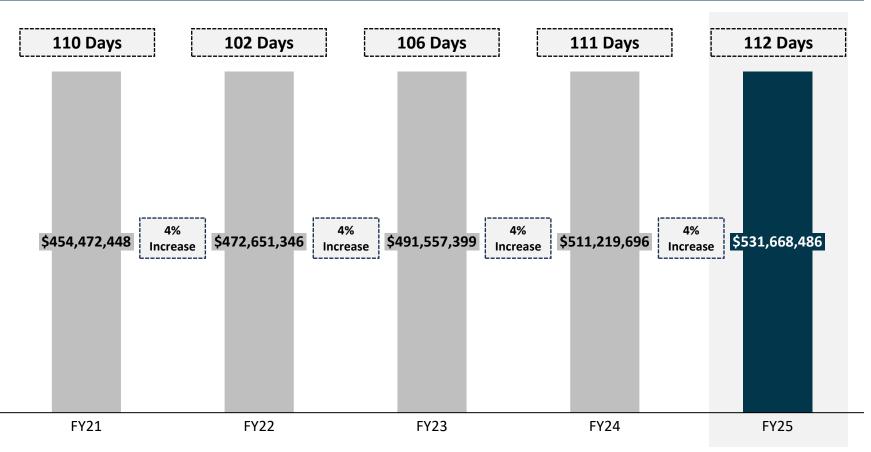

## **Collection Highlights**

As of May 30, 2025

On October 21, 2024, total SUT Collections for COFINA reached 100% of their statutory revenue target of \$531.7 million. The excess amount of the 5.5% SUT Collections are transferred to the Treasury's General Fund. While COFINA Revenues are scheduled to grow at 4% annual rate, the time needed to receive 100% Revenues has averaged 108 days since FY21.