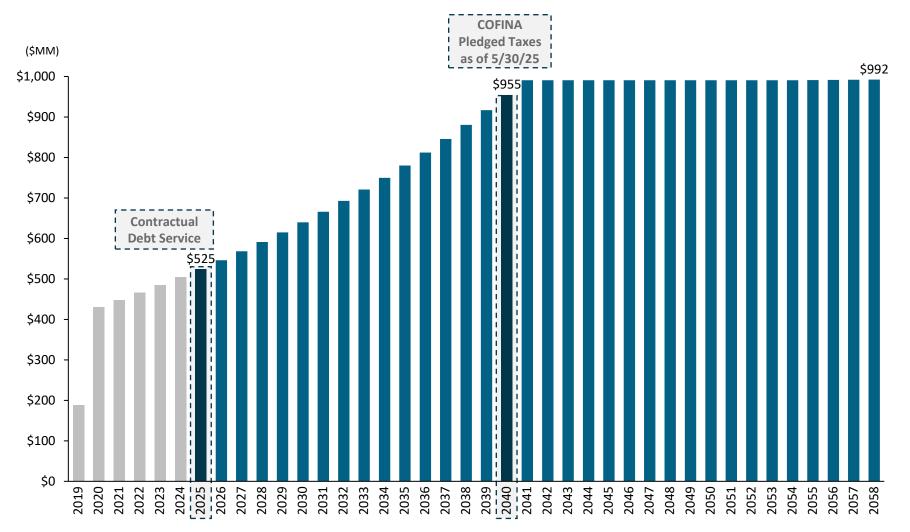

## 5.5% SUT Collections to COFINA

The Treasury Department projects 5.5% SUT Collections for FY25 at \$1.813 billion, out of which 96.6% has been collected as of <u>May 30, 2025</u>. COFINA's Contractual Debt Service for FY25 of \$525 million equals a Debt Service Coverage Ratio of 3.34 over the 5.5% SUT Collected to-date.

## **OFINA** COFINA Debt Service Coverage

The FY25 Treasury Department projected PSTBA is \$1.813 billion. This equals COFINA Pledged Taxes of \$972.8 million, which represents a Debt Service Coverage ("DSC") simulating that of FY40. To-date Total Collections are \$1.74 billion, which equal Pledged Taxes of \$939.5 million. This represents a DSC simulating that of FY40.