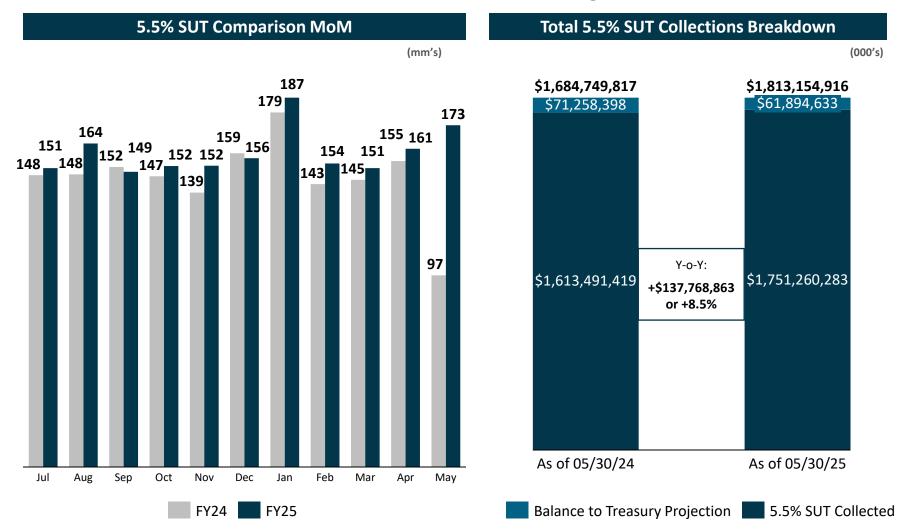

5.5% SUT Collections are monitored after COFINA Revenues are collected. Excess SUT over COFINA Revenues is compared YoY against the Total 5.5% Projected by the Treasury for each fiscal year. A MoM comparison also reflects FY25 collections are exceeding FY24.