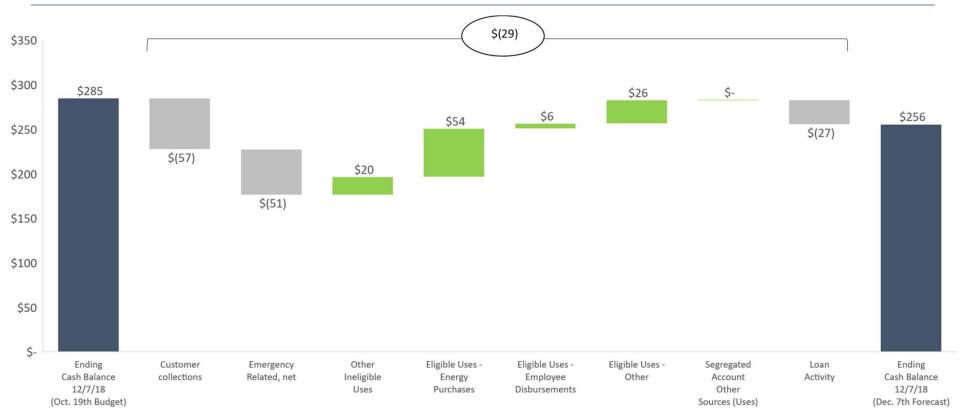

## Current Forecast vs October 19<sup>th</sup> Approved Budget Cash Bridge as of December 7, 2018

- Ending cash balance includes Operating Accounts, Operating Reserve Fund and the Segregated Account
- "Customer collections" variance primarily due to timing and an aggressive collections forecast that is not being realized
- "Emergency Related, net" variance due to timing of payments to restoration contractors and related FEMA reimbursements
- "Other Ineligible Uses" variance primarily due to timing of Title III payments and Other Ineligible Uses
- "Eligible Uses Energy Purchases" variance primarily due to timing of fuel oil, diesel purchases and payments to AES and EcoElectrica
- "Eligible Uses Other" variance primarily due to lower maintenance spend and lower other accounts payable expenditures
- "Loan Activity" impacted by a loan repayment that was not forecasted