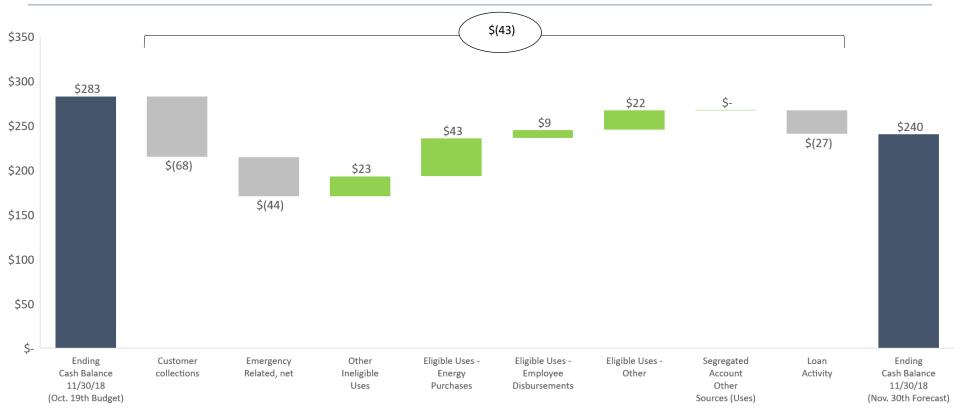

### General Overview

- The Current Forecast included in this report has been updated for actuals through 11/30/18; the forecast period is based on the October 19<sup>th</sup> Approved Budget
- The Current Forecast vs October 19<sup>th</sup> Approved Budget Cash Bridge captures the cumulative variance from 10/12/18 through 11/30/18
- Any timing related variances from actual weeks have not been re-timed into future periods for purposes of this analysis