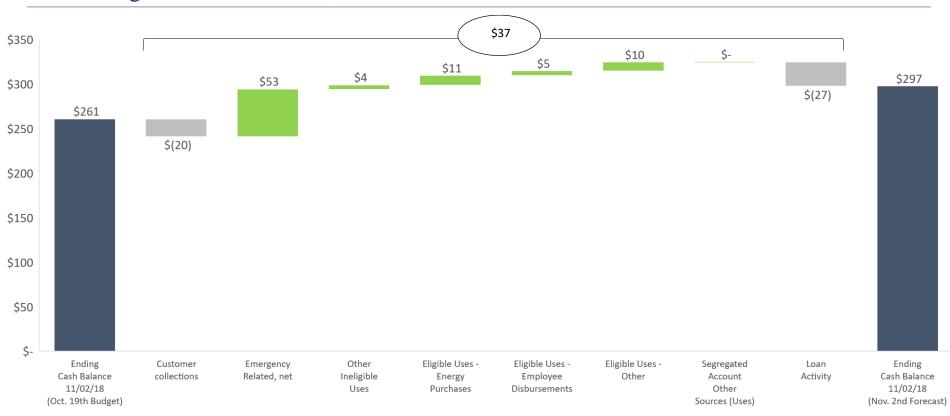

### Table of Contents

- General Overview
- October 19<sup>th</sup> Approved Budget updated for actuals through 11/02/18 "Current Forecast"
- October 19<sup>th</sup> Approved Budget
- Current Forecast vs October 19th Approved Budget Cash Bridge

### General Overview

- The Current Forecast included in this report has been updated for actuals through 11/02/18; the forecast period is based on the October 19<sup>th</sup> Approved Budget
- The Current Forecast vs October 19<sup>th</sup> Approved Budget Cash Bridge captures the cumulative variance from 10/12/18 through 11/02/18
- Any timing related variances from actual weeks have not been re-timed into future periods for purposes of this analysis