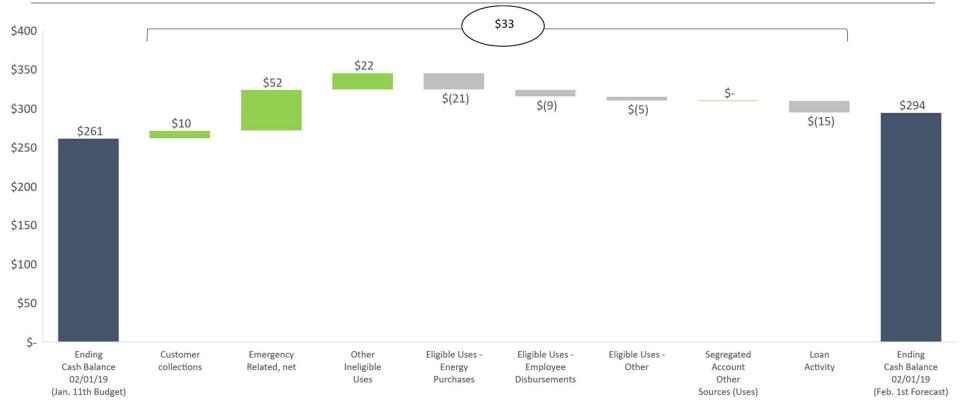

#### Table of Contents

- General Overview
- January 11<sup>th</sup> Approved Budget updated for actuals through 2/1/19 "Current Forecast"
- January 11<sup>th</sup> Approved Budget
- Current Forecast vs January 11<sup>th</sup> Approved Budget Cash Bridge

#### General Overview

- The Current Forecast included in this report has been updated for actuals through 2/1/19; the forecast period is based on the January 11<sup>th</sup> Approved Budget
- The Current Forecast vs January 11<sup>th</sup> Approved Budget Cash Bridge captures the cumulative variance from 1/4/19 through 2/1/19
- Any timing related variances from actual weeks have not been re-timed into future periods for purposes of this analysis