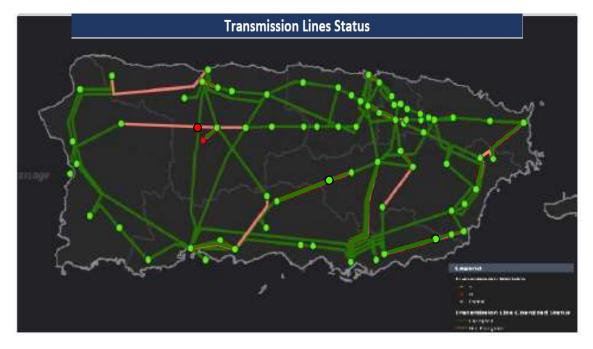

|



# **Puerto Rico Electric Power Authority**

Grid Status Update

February 6, 2019

### Transmission Restoration Progress Report – As of February 6, 2019

 Overall progress on transmission line restoration is 94%, calculated as completed line segments divided by total line segments. 230 kV line segments remaining:

- Mora to Cambalache
- Progress on structure and component repair is 88%



|        | STRUCTURES (Towers/Poles) |          | DAMAGES (Condu | Overall<br>Repairs/Restoration<br>% |     |
|--------|---------------------------|----------|----------------|-------------------------------------|-----|
| (kV)   | DOWN                      | REPAIRED | DEFICIENCY     | REPAIRED                            |     |
| 230    | 108                       | 107      | 404            | 400                                 | 99% |
| 115    | 639                       | 534      | 831            | 700                                 | 84% |
| Totals | 747                       | 641      | 1235           | 1100                                | 88% |

94% OVERALL PROGRESS (As per completed Tasks)

|        | TOTALS BY kV | TALS BY kV |  |  |  |  |  |  |
|--------|--------------|--