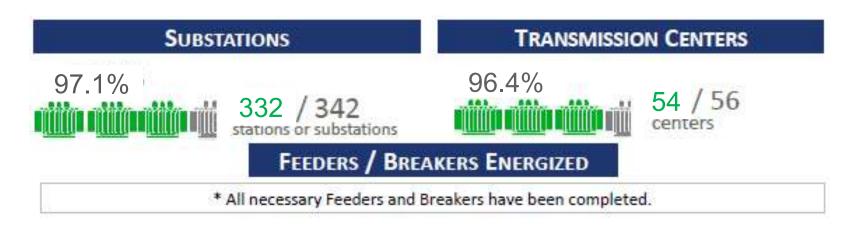

0         |  |  |  |  |  |
| Totals            | 103                | 97        |  |  |  |  |  |



#### Distribution Restoration Progress Report – As of February 6, 2019

- Current load is 91% of comparable 2017 levels
- 97% of the island's 342 substations and 96% of the 56 transmission centers are energized
- Current estimate of distribution customers who have been energized is approximately 99+%
  - This estimate assumes that weatherheads (which are owned by and are the responsibility of the customer) on residences are fully repaired and that the customer is still using the residence—which is not the case for all properties
- All linkages between substation Communication Remote Units (CRUs) and the central customer billing system have been restored for substations that are operational





PREPA
Fossil Generation Status Report
6-Feb-19

Average Daily Peak Demand Over Prior 7 Days (MW)

2,184

|                                       |           | Summer         |              |                                       |
|---------------------------------------|-----------|----------------|--------------|---------------------------------------|
| Plant Name                            | Unit #    | Rating<br>(MW) | Fuel         |                                       |
|                                       | Oint #    | (IVIVV)        | <u>i uci</u> |                                       |
| Available Units                       |           | 454            | Caal         |                                       |
| AES                                   |           | 454<br>