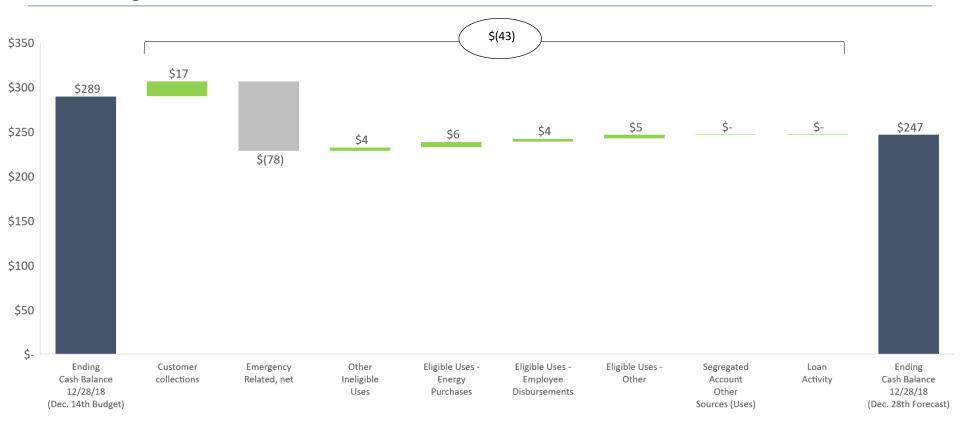

# Current Forecast vs December 14<sup>th</sup> Approved Budget Cash Bridge as of December 28, 2018

- Ending cash balance includes Operating Accounts, Operating Reserve Fund and the Segregated Account
- "Customer collections" variance primarily due to timing and slightly positive cash collection activities over the three week period
- "Emergency Related, net" variance due to timing of payments to restoration contractors and the projection of a \$70 million FEMA reimbursement related to Cobra which has not been received
- "Eligible Uses Energy Purchases" variance primarily due to lower diesel payments
- "Eligible Uses Other" variance primarily due to the timing of maintenance expenditures