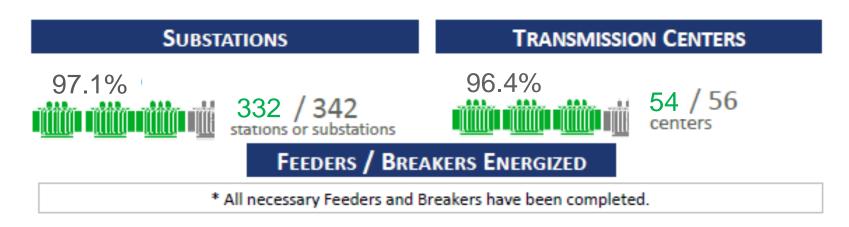

nding-RFP       | 1              | 0         |
| Totals            | 103            | 94        |



### Distribution Restoration Progress Report – As of January 2, 2019

- Current load is 83% of comparable 2016 levels
- ~97% of the island's 342 substations and 96% of the 56 transmission centers are energized
- Current estimate of distribution customers who have been energized is approximately 99+%
  - This estimate assumes that weatherheads (which are owned by and are the responsibility of the customer) on residences are fully repaired and that the customer is still using the residence—which is not the case for all properties
- All linkages between substation Communication Remote Units (CRUs) and the central customer billing system have been restored for substations that are operational





PREPA
Fossil Generation Status Report
2-Jan-19

| Average Daily Peak Demand Over |
|--------------------------------|
| Prior 7 Days (MW)              |

2,109

|                                       |        | Summer         |             |                                       |
|---------------------------------------|--------|----------------|-------------|---------------------------------------|
| <u>Plant Name</u>                     | Unit # | Rating<br>(MW) | <u>Fuel</u> |                                       |
| Available Units                       |        |                |             |                                       |
| AES                                   |        | 454            | Coal        |                                       |
| EcoElectrica