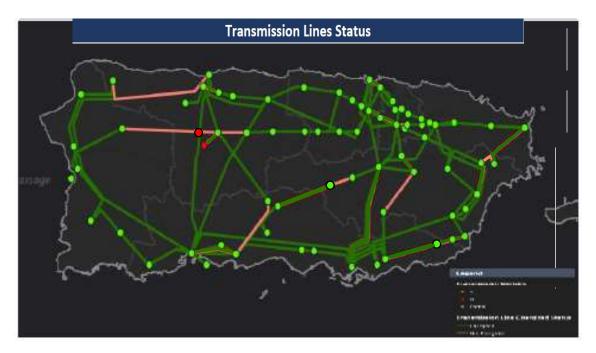

bstation repair Investment Held By REA  Reserve Maintenance Fund Other Restricted Fund PREPA Trust Investment Clearing Invested funds regarding EcoElectrica transaction | \$ 307,754,90  01/04/19 1,298,90 2,123,18 5,983,82  254,45 216,31 50,575,12 \$ 60,451,80 1,130,61 \$ 1,130,61 \$ 16,452,30 \$ 16,452,30 \$ 16,452,30 \$ 1,948,27 75 \$ 1,949,02                                                                  |



# **Puerto Rico Electric Power Authority**

Grid Status Update

January 9, 2019

## Transmission Restoration Progress Report – As of January 9, 2019

 Overall progress on transmission line restoration is 93%, calculated as completed line segments divided by total line segments. 230 kV line segments remaining:

Mora to Cambalache

Progress on structure and component repair is 88%



|        | STRUCTURES ( | (Towers/Poles) | DAMAGES (Cond | Overall<br>Repairs/Restoration<br>% |     |
|--------|--------------|----------------|---------------|-------------------------------------|-----|
| (kV)   | DOWN         | REPAIRED       | DEFICIENCY    | REPAIRED                            |     |
| 230    | 108          | 107            | 404           | 400                                 | 99% |
| 115    | 639          | 534            | 831           | 700                                 | 84% |
| Totals | 747          | 641            | 1235          | 1100                                | 88% |

OVERALL PROGRESS
(As per completed Tasks)

|        | TOTALS BY kV | ALS BYkV  |  |  |  |  |  |  |  |
|--------|--------------|-----------|--|--|--|--|--|--|--|
| (kV)   | LINE SE