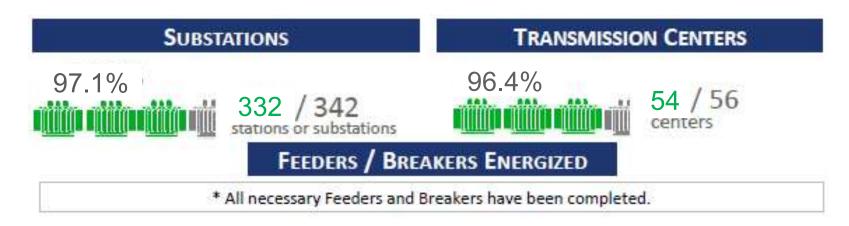

|  |  |  |  |  |
|                   |                    |           |  |  |  |  |  |



### Distribution Restoration Progress Report – As of January 9, 2019

- Current load is 88% of comparable 2016/2017 levels
- 97% of the island's 342 substations and 96% of the 56 transmission centers are energized
- Current estimate of distribution customers who have been energized is approximately 99+%
  - This estimate assumes that weatherheads (which are owned by and are the responsibility of the customer) on residences are fully repaired and that the customer is still using the residence—which is not the case for all properties
- All linkages between substation Communication Remote Units (CRUs) and the central customer billing system have been restored for substations that are operational





PREPA
Fossil Generation Status Report
9-Jan-19

| Average   | Daily Pea | k Demano | l Over |
|-----------|-----------|----------|--------|
| Prior 7 D | ays (MW)  |          |        |

2,145

|                                       |        | Summer      |             |                                       |
|---------------------------------------|--------|-------------|-------------|---------------------------------------|
|                                       |        | Rating      |             |                                       |
| Plant Name                            | Unit # | <u>(MW)</u> | <u>Fuel</u> |                                       |
| Available Units                       |        |             |             |                                       |
| AES