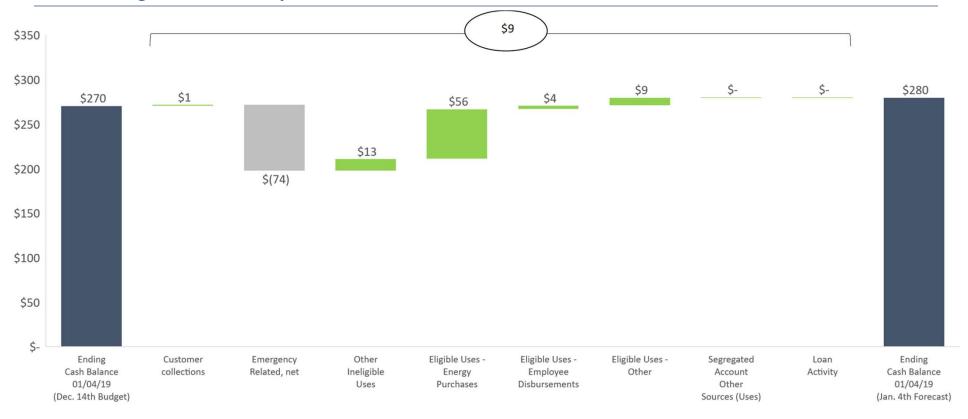

# Current Forecast vs December 14<sup>th</sup> Approved Budget Cash Bridge as of January 4, 2019

- "Ending cash balance includes Operating Accounts, Operating Reserve Fund and the Segregated Account
- "Emergency Related, net" variance due to timing of payments to restoration contractors and FEMA restoration reimbursements
- "Other Ineligible Uses" variance primarily due to timing of Title III payments and other ineligible uses
- "Eligible Uses Energy Purchases" variance primarily due to timing of payments to Fenosa, AES and EcoElectrica
- "Eligible Uses Other" variance due to the timing of maintenance expenditures and other accounts payable