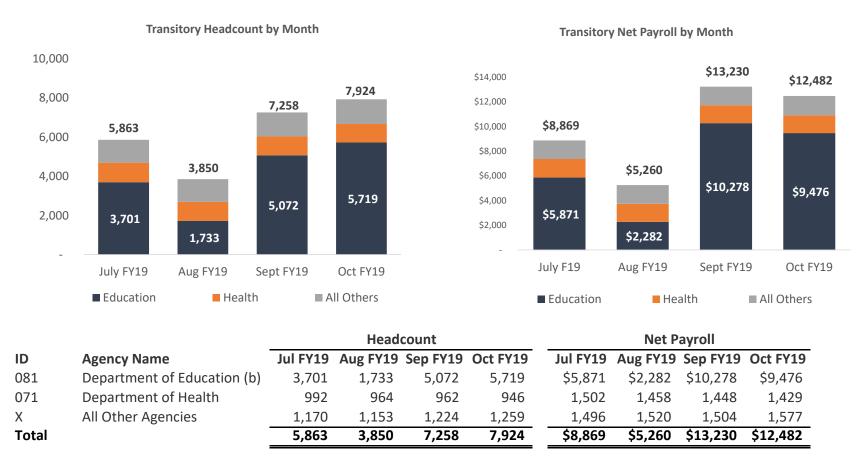

ode:

| <u>Code</u> | Employee Class          | <u>Code</u> | Employee Class       |
|-------------|-------------------------|-------------|----------------------|
| R           | Regular                 | N           | Contractor           |
| Р           | Probationary            | В           | Trust with rights    |
| T           | Transitory              | F           | Trust with no rights |
| С           | Trust                   | G           | Temp                 |
| 1           | Irregular               | D           | Retired              |
| Χ           | Law Pre-Retirement 2015 | Α           | Assignee             |

CONFIDENTIAL 16

October FY2019

### Puerto Rico Department of Treasury | AAFAF Transitory Employee (a) Analysis - RHUM agencies (actuals)

(figures in \$000s)



Source: DTPR, RHUM system

#### Footnotes:

- (a) Transitory employees are those who have short-term contracts (up to a year).
- (b) Department of Education has more transitory employees due to the high volume of teachers that usually have short-term contracts with salaries usually higher compared to some other agencies of Central Government. In addition, the increase in Transitory employees in the second quarter of the year is due to resume of classes.