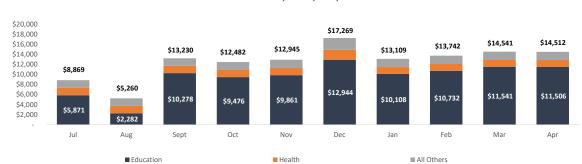

# Requirement 2(B)

**Puerto Rico Department of Treasury** 

Payroll / Headcount Report For the month of April FY19

### Introduction

- Enclosed are the following Monthly Reports: (1) Gross Payroll Summary Central Government Agencies & Select Component Units; (2) Headcount Summary Central Government Agencies & Select Component Units; (3) Total Net Payroll by Fund by Agency; (4) Total Net Payroll by Agency Summary; (5) Total Headcount by Agency; (6) Puerto Rico Police Department Headcount and Gross Payroll Transfers; (7) Environmental Quality Board Headcount and Gross Payroll; (8) Total Headcount by Employee Class; (9) Net Payroll by Employee Class; (10) Transitory Employee Headcount by Employee Class.
- TSA is the Commonwealth's main operational bank account (concentration account) into which a majority of receipts from Governmental funds are deposited and from which most expenses are disbursed.
- Disbursements from the TSA include payroll for Central Government Agencies, which is the subject of the data contained within this document. Additional disbursements from the TSA not contained within this report include vendor and operational disbursements (including those reimbursed by Federal assistance grants and funded from Special Revenue Funds), welfare expenditures, capital outlays, debt service payments, required budgetary formulas and appropriation payments, pass-through payments of pledged revenues to certain public corporations, tax refunds, payments of current pension benefits and other disbursements.