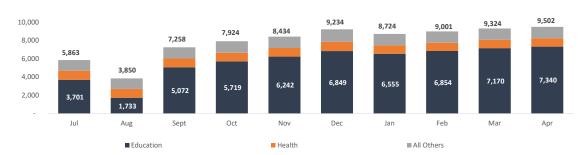

# Requirement 2(B)

**Puerto Rico Department of Treasury** 

Payroll / Headcount Report For the month of April FY19

### Introduction

- Enclosed are the following Monthly Reports: (1) Gross Payroll Summary Central Government Agencies & Select Component Units; (2) Headcount Summary Central Government Agencies & Select Component Units; (3) Total Net Payroll by Fund by Agency; (4) Total Net Payroll by Agency Summary; (5) Total Headcount by Agency; (6) Puerto Rico Police Department Headcount and Gross Payroll Transfers; (7) Environmental Quality Board Headcount and Gross Payroll; (8) Total Headcount by Employee Class; (9) Net Payroll by Employee Class; (10) Transitory Employee Headcount by Employee Class.
- TSA is the Commonwealth's main operational bank account (concentration account) into which a majority of receipts from Governmental funds are deposited and from which most expenses are disbursed.
- Disbursements from the TSA include payroll for Central Government Agencies, which is the subject of the data contained within this document. Additional disbursements from the TSA not contained within this report include vendor and operational disbursements (including those reimbursed by Federal assistance grants and funded from Special Revenue Funds), welfare expenditures, capital outlays, debt service payments, required budgetary formulas and appropriation payments, pass-through payments of pledged revenues to certain public corporations, tax refunds, payments of current pension benefits and other disbursements.