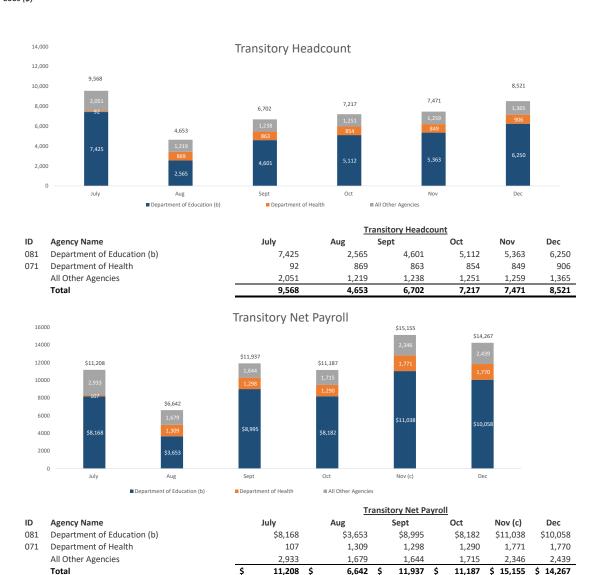

# Net Payroll - Summary by Employee Class - RHUM agencies (actuals)

Figures in '000s (\$)

Continues and Continued...

| Separament of Correction and Rehabilitation   10,637   2,861   103   46   1   699     2   14,                                                                                                                                                                                                                                                                                                                                                                                                                                                                                                                                                                                                                                                                                                                                                                                                                                                                                                                                                                                                                                                                                                                                                                                                                                                                                                                                                                                                                                                                                                                                                                                                                                                                                                                                                                                                                                                                                                                                                                                                                                | ID  | Agency Name Employee Class (b):                              | R            | P     | T         | С         | I        | Х    | N    | В    | F    | G | D       | Α          | Total (a) |
|------------------------------------------------------------------------------------------------------------------------------------------------------------------------------------------------------------------------------------------------------------------------------------------------------------------------------------------------------------------------------------------------------------------------------------------------------------------------------------------------------------------------------------------------------------------------------------------------------------------------------------------------------------------------------------------------------------------------------------------------------------------------------------------------------------------------------------------------------------------------------------------------------------------------------------------------------------------------------------------------------------------------------------------------------------------------------------------------------------------------------------------------------------------------------------------------------------------------------------------------------------------------------------------------------------------------------------------------------------------------------------------------------------------------------------------------------------------------------------------------------------------------------------------------------------------------------------------------------------------------------------------------------------------------------------------------------------------------------------------------------------------------------------------------------------------------------------------------------------------------------------------------------------------------------------------------------------------------------------------------------------------------------------------------------------------------------------------------------------------------------|-----|--------------------------------------------------------------|--------------|-------|-----------|-----------|----------|------|------|------|------|---|---------|------------|-----------|
| 17   Department of Health                                                                                                                                                                                                                                                                                                                                                                                                                                                                                                                                                                                                                                                                                                                                                                                                                                                                                                                                                                                                                                                                                                                                                                                                                                                                                                                                                                                                                                                                                                                                                                                                                                                                                                                                                                                                                                                                                                                                                                                                                                                                                                    | 081 | Department of Education                                      | \$ 57,880 \$ | 9,097 | \$ 10,058 | \$ 354 \$ | 3,474 \$ | - \$ | 1 \$ | - \$ | - \$ | - | \$ - \$ | <b>;</b> - | \$ 80,864 |
| 10   Semela Court of Justice   6,97   384   202   5,625   -   -   -   -   -   -   -   -   -                                                                                                                                                                                                                                                                                                                                                                                                                                                                                                                                                                                                                                                                                                                                                                                                                                                                                                                                                                                                                                                                                                                                                                                                                                                                                                                                                                                                                                                                                                                                                                                                                                                                                                                                                                                                                                                                                                                                                                                                                                  | 137 | Department of Correction and Rehabilitation                  | 10,637       | 2,861 | 103       | 46        | 1        | 699  | -    | -    | -    | - | 2       | -          | 14,349    |
| Semilise and Children Administration   3,22   492   152   35                                                                                                                                                                                                                                                                                                                                                                                                                                                                                                                                                                                                                                                                                                                                                                                                                                                                                                                                                                                                                                                                                                                                                                                                                                                                                                                                                                                                                                                                                                                                                                                                                                                                                                                                                                                                                                                                                                                                                                                                                                                                 | 071 | Department of Health                                         | 5,874        | 63    | 1,770     | 158       | 2,551    | 278  | 110  | -    | -    | - | -       | -          | 10,805    |
| 24   Department of the Tressury   3,851   13   209   111   7                                                                                                                                                                                                                                                                                                                                                                                                                                                                                                                                                                                                                                                                                                                                                                                                                                                                                                                                                                                                                                                                                                                                                                                                                                                                                                                                                                                                                                                                                                                                                                                                                                                                                                                                                                                                                                                                                                                                                                                                                                                                 | 010 | General Court of Justice                                     | 6,977        | 384   | 202       | 5,625     | -        | -    | -    | -    | -    | - | -       | -          | 13,189    |
| Varieth tests Corps                                                                                                                                                                                                                                                                                                                                                                                                                                                                                                                                                                                                                                                                                                                                                                                                                                                                                                                                                                                                                                                                                                                                                                                                                                                                                                                                                                                                                                                                                                                                                                                                                                                                                                                                                                                                                                                                                                                                                                                                                                                                                                          | 123 | Families and Children Administration                         | 3,232        | 492   | 152       | 35        | -        | -    | -    | -    | -    | - | -       | -          | 3,911     |
| 27   Administration for Socioeconomic Development of the Family   2,905   5   36   -   -   -   -   -   -   2, 2, 38   Department of Justice   1,530   173   274   1,932   -   66   -   -   -   -   -   -   -                                                                                                                                                                                                                                                                                                                                                                                                                                                                                                                                                                                                                                                                                                                                                                                                                                                                                                                                                                                                                                                                                                                                                                                                                                                                                                                                                                                                                                                                                                                                                                                                                                                                                                                                                                                                                                                                                                                 | 024 | Department of the Treasury                                   | 3,851        | 13    | 209       | 111       | 7        | -    | -    | -    | -    | - | -       | -          | 4,189     |
| Separtment of Justice   1,530   173   274   1,932   - 66   4                                                                                                                                                                                                                                                                                                                                                                                                                                                                                                                                                                                                                                                                                                                                                                                                                                                                                                                                                                                                                                                                                                                                                                                                                                                                                                                                                                                                                                                                                                                                                                                                                                                                                                                                                                                                                                                                                                                                                                                                                                                                 | 042 | Firefighters Corps                                           | 2,578        | 266   | 69        | 48        | -        | 137  | -    | -    | 3    | - | -       | -          | 3,101     |
| 67 Department of Labor and Human Resources                                                                                                                                                                                                                                                                                                                                                                                                                                                                                                                                                                                                                                                                                                                                                                                                                                                                                                                                                                                                                                                                                                                                                                                                                                                                                                                                                                                                                                                                                                                                                                                                                                                                                                                                                                                                                                                                                                                                                                                                                                                                                   | 127 | Administration for Socioeconomic Development of the Family   | 2,805        | -     | 5         | 36        | -        | -    | -    | -    | -    | - | -       | -          | 2,846     |
| Many   Department of Transportation and Public Works   1,749   5   78   14   103   66   152                                                                                                                                                                                                                                                                                                                                                                                                                                                                                                                                                                                                                                                                                                                                                                                                                                                                                                                                                                                                                                                                                                                                                                                                                                                                                                                                                                                                                                                                                                                                                                                                                                                                                                                                                                                                                                                                                                                                                                                                                                  | 038 | Department of Justice                                        | 1,630        | 173   | 274       | 1,932     | -        | 66   | -    | -    | -    | - | -       | -          | 4,075     |
| 38 Altural Resources Administration   1,788   4   103   66   152       2, 2, 3                                                                                                                                                                                                                                                                                                                                                                                                                                                                                                                                                                                                                                                                                                                                                                                                                                                                                                                                                                                                                                                                                                                                                                                                                                                                                                                                                                                                                                                                                                                                                                                                                                                                                                                                                                                                                                                                                                                                                                                                                                               | 067 | Department of Labor and Human Resources                      | 2,174        | 30    | 41        | -         | -        | 148  | -    | 73   | 51   | - | -       | -          | 2,517     |
| 95 Mental Health and Addiction Services Administration 1,488                                                                                                                                                                                                                                                                                                                                                                                                                                                                                                                                                                                                                                                                                                                                                                                                                                                                                                                                                                                                                                                                                                                                                                                                                                                                                                                                                                                                                                                                                                                                                                                                                                                                                                                                                                                                                                                                                                                                                                                                                                                                 | 049 | Department of Transportation and Public Works                | 1,749        | 5     | 78        | 14        | -        | 103  | -    | 76   | 46   | - | -       | -          | 2,072     |
| 25   Vocational Rehabilitation Administration   1,300   114   2   53   1   -   -   -   -   -   -   -   1, 20   1, 20   1, 20   1, 20   1, 20   1, 20   1, 20   1, 20   1, 20   1, 20   1, 20   1, 20   1, 20   1, 20   1, 20   1, 20   1, 20   1, 20   1, 20   1, 20   1, 20   1, 20   1, 20   1, 20   1, 20   1, 20   1, 20   1, 20   1, 20   1, 20   1, 20   1, 20   1, 20   1, 20   1, 20   1, 20   1, 20   1, 20   1, 20   1, 20   1, 20   1, 20   1, 20   1, 20   1, 20   1, 20   1, 20   1, 20   1, 20   1, 20   1, 20   1, 20   1, 20   1, 20   1, 20   1, 20   1, 20   1, 20   1, 20   1, 20   1, 20   1, 20   1, 20   1, 20   1, 20   1, 20   1, 20   1, 20   1, 20   1, 20   1, 20   1, 20   1, 20   1, 20   1, 20   1, 20   1, 20   1, 20   1, 20   1, 20   1, 20   1, 20   1, 20   1, 20   1, 20   1, 20   1, 20   1, 20   1, 20   1, 20   1, 20   1, 20   1, 20   1, 20   1, 20   1, 20   1, 20   1, 20   1, 20   1, 20   1, 20   1, 20   1, 20   1, 20   1, 20   1, 20   1, 20   1, 20   1, 20   1, 20   1, 20   1, 20   1, 20   1, 20   1, 20   1, 20   1, 20   1, 20   1, 20   1, 20   1, 20   1, 20   1, 20   1, 20   1, 20   1, 20   1, 20   1, 20   1, 20   1, 20   1, 20   1, 20   1, 20   1, 20   1, 20   1, 20   1, 20   1, 20   1, 20   1, 20   1, 20   1, 20   1, 20   1, 20   1, 20   1, 20   1, 20   1, 20   1, 20   1, 20   1, 20   1, 20   1, 20   1, 20   1, 20   1, 20   1, 20   1, 20   1, 20   1, 20   1, 20   1, 20   1, 20   1, 20   1, 20   1, 20   1, 20   1, 20   1, 20   1, 20   1, 20   1, 20   1, 20   1, 20   1, 20   1, 20   1, 20   1, 20   1, 20   1, 20   1, 20   1, 20   1, 20   1, 20   1, 20   1, 20   1, 20   1, 20   1, 20   1, 20   1, 20   1, 20   1, 20   1, 20   1, 20   1, 20   1, 20   1, 20   1, 20   1, 20   1, 20   1, 20   1, 20   1, 20   1, 20   1, 20   1, 20   1, 20   1, 20   1, 20   1, 20   1, 20   1, 20   1, 20   1, 20   1, 20   1, 20   1, 20   1, 20   1, 20   1, 20   1, 20   1, 20   1, 20   1, 20   1, 20   1, 20   1, 20   1, 20   1, 20   1, 20   1, 20   1, 20   1, 20   1, 20   1, 20   1, 20   1, 20   1, 20   1, 20   1, 20   1, 20   1, 20 | 133 | Natural Resources Administration                             | 1,788        | 4     | 103       | 66        | -        | 152  | -    | -    | -    | - | -       | -          | 2,114     |
| 25   Vocational Rehabilitation Administration   1,300   114   2   53   1   -   -   -   -   -   -   -   1, 20   1, 20   1, 20   1, 20   1, 20   1, 20   1, 20   1, 20   1, 20   1, 20   1, 20   1, 20   1, 20   1, 20   1, 20   1, 20   1, 20   1, 20   1, 20   1, 20   1, 20   1, 20   1, 20   1, 20   1, 20   1, 20   1, 20   1, 20   1, 20   1, 20   1, 20   1, 20   1, 20   1, 20   1, 20   1, 20   1, 20   1, 20   1, 20   1, 20   1, 20   1, 20   1, 20   1, 20   1, 20   1, 20   1, 20   1, 20   1, 20   1, 20   1, 20   1, 20   1, 20   1, 20   1, 20   1, 20   1, 20   1, 20   1, 20   1, 20   1, 20   1, 20   1, 20   1, 20   1, 20   1, 20   1, 20   1, 20   1, 20   1, 20   1, 20   1, 20   1, 20   1, 20   1, 20   1, 20   1, 20   1, 20   1, 20   1, 20   1, 20   1, 20   1, 20   1, 20   1, 20   1, 20   1, 20   1, 20   1, 20   1, 20   1, 20   1, 20   1, 20   1, 20   1, 20   1, 20   1, 20   1, 20   1, 20   1, 20   1, 20   1, 20   1, 20   1, 20   1, 20   1, 20   1, 20   1, 20   1, 20   1, 20   1, 20   1, 20   1, 20   1, 20   1, 20   1, 20   1, 20   1, 20   1, 20   1, 20   1, 20   1, 20   1, 20   1, 20   1, 20   1, 20   1, 20   1, 20   1, 20   1, 20   1, 20   1, 20   1, 20   1, 20   1, 20   1, 20   1, 20   1, 20   1, 20   1, 20   1, 20   1, 20   1, 20   1, 20   1, 20   1, 20   1, 20   1, 20   1, 20   1, 20   1, 20   1, 20   1, 20   1, 20   1, 20   1, 20   1, 20   1, 20   1, 20   1, 20   1, 20   1, 20   1, 20   1, 20   1, 20   1, 20   1, 20   1, 20   1, 20   1, 20   1, 20   1, 20   1, 20   1, 20   1, 20   1, 20   1, 20   1, 20   1, 20   1, 20   1, 20   1, 20   1, 20   1, 20   1, 20   1, 20   1, 20   1, 20   1, 20   1, 20   1, 20   1, 20   1, 20   1, 20   1, 20   1, 20   1, 20   1, 20   1, 20   1, 20   1, 20   1, 20   1, 20   1, 20   1, 20   1, 20   1, 20   1, 20   1, 20   1, 20   1, 20   1, 20   1, 20   1, 20   1, 20   1, 20   1, 20   1, 20   1, 20   1, 20   1, 20   1, 20   1, 20   1, 20   1, 20   1, 20   1, 20   1, 20   1, 20   1, 20   1, 20   1, 20   1, 20   1, 20   1, 20   1, 20   1, 20   1, 20   1, 20   1, 20   1, 20   1, 20   1, 20 | 095 | Mental Health and Addiction Services Administration          | 1,488        | 6     | 228       | 45        | -        | 148  | -    | -    | -    | - | -       | -          | 1,914     |
| Lemergency Medical Services Corps   806   - 295   21             1,                                                                                                                                                                                                                                                                                                                                                                                                                                                                                                                                                                                                                                                                                                                                                                                                                                                                                                                                                                                                                                                                                                                                                                                                                                                                                                                                                                                                                                                                                                                                                                                                                                                                                                                                                                                                                                                                                                                                                                                                                                                          | 126 | Vocational Rehabilitation Administration                     | 1,300        | 114   | 2         | 53        | 1        | -    | -    | -    | -    | - | -       | -          | 1,469     |
| Lemergency Medical Services Corps   806   - 295   21             1,                                                                                                                                                                                                                                                                                                                                                                                                                                                                                                                                                                                                                                                                                                                                                                                                                                                                                                                                                                                                                                                                                                                                                                                                                                                                                                                                                                                                                                                                                                                                                                                                                                                                                                                                                                                                                                                                                                                                                                                                                                                          | 028 | Commonwealth Election Commission                             | 198          | -     | -         | 1,086     | -        | 41   | 2    | -    | -    | - | -       | -          | 1,328     |
| 22   Department of the Family   769   56   40   87   67   52   52   52   52   52   52   52   5                                                                                                                                                                                                                                                                                                                                                                                                                                                                                                                                                                                                                                                                                                                                                                                                                                                                                                                                                                                                                                                                                                                                                                                                                                                                                                                                                                                                                                                                                                                                                                                                                                                                                                                                                                                                                                                                                                                                                                                                                               | 221 | Emergency Medical Services Corps                             | 806          | -     | 295       | 21        | -        | -    | -    | -    | -    | - | -       | -          | 1,122     |
| Department of the Family   F | 045 | Public Security Department                                   | 772          | 10    | 102       | 72        | -        | 68   | 2    | -    | -    | - | -       | -          | 1,026     |
| Page    | 122 | , ,                                                          | 769          | 56    | 40        | 87        | -        | 67   | -    | -    | -    | - | -       | -          | 1,018     |
| Pepartment of Sports and Recreation   408   -   7   82   7   186   -   -   -   -   -   -   -   -   -                                                                                                                                                                                                                                                                                                                                                                                                                                                                                                                                                                                                                                                                                                                                                                                                                                                                                                                                                                                                                                                                                                                                                                                                                                                                                                                                                                                                                                                                                                                                                                                                                                                                                                                                                                                                                                                                                                                                                                                                                         | 078 |                                                              | 490          | 5     | 233       | 230       | -        | 52   | -    | -    | -    | - | -       | -          | 1,011     |
| 24   Child Support Administration   712   11   1   133         -   -   -   -                                                                                                                                                                                                                                                                                                                                                                                                                                                                                                                                                                                                                                                                                                                                                                                                                                                                                                                                                                                                                                                                                                                                                                                                                                                                                                                                                                                                                                                                                                                                                                                                                                                                                                                                                                                                                                                                                                                                                                                                                                                 | 087 | Department of Sports and Recreation                          | 408          | -     | 7         | 82        | 7        | 186  | -    | -    | -    | - | -       | -          | 690       |
| Public Housing Administration   817   3   2   121                                                                                                                                                                                                                                                                                                                                                                                                                                                                                                                                                                                                                                                                                                                                                                                                                                                                                                                                                                                                                                                                                                                                                                                                                                                                                                                                                                                                                                                                                                                                                                                                                                                                                                                                                                                                                                                                                                                                                                                                                                                                            | 124 | Child Support Administration                                 | 712          | 11    | 1         | 133       | -        | -    | -    | -    | -    | - | -       | -          | 857       |
| 41 Administration for Integral Development of Childhood 540 33 6 20 - 4 9 96 96 96 9 96 9 96 9 96 9 96 9 96 9 96 9 96 9 96 9 96 9 96 9 96 9 96 9 96 9 96 9 96 9 96 9 96 9 - 96 9 96 9 96 9 96 9 96 9 96 9 96 9 96 9 96 9 96 9 96 9 96 9 96 9 96 9 96 9 96 9 96 9 96 9 96 9 96 9 96 9 96 9 96 9 96 9 96 9 96 9 96 9 96 9 96 9 96 9 96 9 96 9 96 9 96 9 96 9 96 9 96 9 96 9 96 9 96 9 96 9 96 9 96 9 96 9 96 9 96 9 96 9 96 9 96 9 96 9 96 9 96 9 96 9 96 9 96 9 96 9 96 9 96 9 96 9 96 9 96 9 96 9 96 9 96 9 96 9 96 9 96 9 96 9 96 9 96 9 96 9 96 9 96 9 96 9 96 9 96 9 96 9 96 9 96 9 96 9 96 9 96 9 96 9 96 9 96 9 96 9 96 9 96 9 96 9 96 9 96 9 96 9 96 9 96 9 96 9 96 9 96 9 96 9 96 9 96 9 96 9 96 9 96 9 96 9 96 9 96 9 96 9 96 9 96 9 96 9 96 9 96 9 96 9 96 9 - 96 9 96 9 96 9 96 9 96 9 96 9 96 9 96 9 96 9 96 9 96 9 96 9 96 9 96 9 96 9 96 9 96 9 96 9 96 9 96 9 96 9 96 9 96 9 96 9 96 9 96 9 96 9 96 9 96 9 96 9 96 9 96 9 96 9 96 9 96 9 96 9 96 9 96 9 96 9 96 9 96 9 96 9 96 9 96 9 96 9 96 9 96 9 96 9 96 9 96 9 96 9 96 9 96 9 96 9 96 9 96 9 96 9 - 96 9 96 9 96 9 96 9 96 9 96 9 96 9 96 9 96 9 96 9 96 9 96 9 96 9 96 9 96 9 96 9 96 9 96 9 96 9 96 9 96 9 96 9 96 9 96 9 96 9 96 9 96 9 96 9 96 9                                                                                                                                                                                                                                                                                                                                                                                                                                                                                                                                                                                                                                                                                                                                                                                                                                                                                                      | 106 |                                                              | 817          | 3     | 2         | 121       | -        | -    | -    | -    | -    | - | -       | -          | 944       |
| Special Appropriations for the Central Gov. Retirement Syst.                                                                                                                                                                                                                                                                                                                                                                                                                                                                                                                                                                                                                                                                                                                                                                                                                                                                                                                                                                                                                                                                                                                                                                                                                                                                                                                                                                                                                                                                                                                                                                                                                                                                                                                                                                                                                                                                                                                                                                                                                                                                 | 241 |                                                              | 540          | 33    | 6         | 20        | -        | 4    | =    | -    | -    | - | -       | -          | 602       |
| 55 Department of Agriculture  344 12 19 23 4 89 - 22 19                                                                                                                                                                                                                                                                                                                                                                                                                                                                                                                                                                                                                                                                                                                                                                                                                                                                                                                                                                                                                                                                                                                                                                                                                                                                                                                                                                                                                                                                                                                                                                                                                                                                                                                                                                                                                                                                                                                                                                                                                                                                      | 026 | Special Appropriations for the Central Gov. Retirement Syst. | 415          | 36    | -         | 87        | -        | 96   | -    | -    | -    | - | -       | -          | 634       |
| 43         Puerto Rico National Guard         275         191         28         28         -         18         -         -         2         -         -         -         118         -         -         -         2         -         -         -         578         -         11         -         -         -         -         -         -         -         -         -         -         -         -         -         -         -         -         -         -         -         -         -         -         -         -         -         -         -         -         -         -         -         -         -         -         -         -         -         -         -         -         -         -         -         -         -         -         -         -         -         -         -         -         -         -         -         -         -         -         -         -         -         -         -         -         -         -         -         -         -         -         -         -         -         -         -         -         -         -         -         -                                                                                                                                                                                                                                                                                                                                                                                                                                                                                                                                                                                                                                                                                                                                                                                                                                                                                                                                                                                                      | 055 |                                                              | 344          | 12    | 19        | 23        | 4        | 89   | -    | 22   | 19   | - | -       | -          | 533       |
| 15 Office of the Governor 36 578 - 11                                                                                                                                                                                                                                                                                                                                                                                                                                                                                                                                                                                                                                                                                                                                                                                                                                                                                                                                                                                                                                                                                                                                                                                                                                                                                                                                                                                                                                                                                                                                                                                                                                                                                                                                                                                                                                                                                                                                                                                                                                                                                        | 043 | ,                                                            | 275          | 191   | 28        | 28        | -        | 18   | -    | -    | -    | 2 | -       | -          | 542       |
| 1 Industrial Commission                                                                                                                                                                                                                                                                                                                                                                                                                                                                                                                                                                                                                                                                                                                                                                                                                                                                                                                                                                                                                                                                                                                                                                                                                                                                                                                                                                                                                                                                                                                                                                                                                                                                                                                                                                                                                                                                                                                                                                                                                                                                                                      | 015 | Office of the Governor                                       | 36           | -     | -         | 578       | -        |      | -    | -    | -    |   | -       | -          | 626       |
| 1 Industrial Commission                                                                                                                                                                                                                                                                                                                                                                                                                                                                                                                                                                                                                                                                                                                                                                                                                                                                                                                                                                                                                                                                                                                                                                                                                                                                                                                                                                                                                                                                                                                                                                                                                                                                                                                                                                                                                                                                                                                                                                                                                                                                                                      | 018 | Planning Board                                               | 309          | -     | 49        | 67        | -        | 44   | -    | -    | 5    | - | -       | -          | 474       |
| 16 Office of Management and Budget 293 12 - 88 - 88 6 2 Elderly and Retired People Advocate Office 146 25 57 11 4 3 3 6 32 Institute of Puerto Rican Culture 196 19 20 37 4 3 3 6 33 Epecial Appropriations for the Teachers Retirement System 140 122 2 51                                                                                                                                                                                                                                                                                                                                                                                                                                                                                                                                                                                                                                                                                                                                                                                                                                                                                                                                                                                                                                                                                                                                                                                                                                                                                                                                                                                                                                                                                                                                                                                                                                                                                                                                                                                                                                                                  | 105 |                                                              | 475          | -     | -         | 28        | -        | 43   | -    | -    | -    | - | -       | -          | 545       |
| 52       Elderly and Retired People Advocate Office       146       25       57       11       -       -       -       4       3       -       -       6         82       Institute of Puerto Rican Culture       196       19       20       37       -       -       -       -       -       -       -       -       -       -       -       -       -       -       -       -       -       -       -       -       -       -       -       -       -       -       -       -       -       -       -       -       -       -       -       -       -       -       -       -       -       -       -       -       -       -       -       -       -       -       -       -       -       -       -       -       -       -       -       -       -       -       -       -       -       -       -       -       -       -       -       -       -       -       -       -       -       -       -       -       -       -       -       -       -       -       -       -       -       -       -       -       -                                                                                                                                                                                                                                                                                                                                                                                                                                                                                                                                                                                                                                                                                                                                                                                                                                                                                                                                                                                                                                                                                                     | 023 | Department of State                                          | 195          | 29    | -         | 42        | 14       | 19   | 0    | -    | -    | - | -       | -          | 299       |
| 82       Institute of Puerto Rican Culture       196       19       20       37       -       -       -       -       -       -       -       -       -       -       -       -       -       -       -       -       -       -       -       -       -       -       -       -       -       -       -       -       -       -       -       -       -       -       -       -       -       -       -       -       -       -       -       -       -       -       -       -       -       -       -       -       -       -       -       -       -       -       -       -       -       -       -       -       -       -       -       -       -       -       -       -       -       -       -       -       -       -       -       -       -       -       -       -       -       -       -       -       -       -       -       -       -       -       -       -       -       -       -       -       -       -       -       -       -       -       -       -       -       -       - <td>016</td> <td>Office of Management and Budget</td> <td>293</td> <td>12</td> <td>-</td> <td>88</td> <td>-</td> <td>88</td> <td>=</td> <td>-</td> <td>-</td> <td>-</td> <td>-</td> <td>-</td> <td>480</td>                                                                                                                                                                                                                                                                                                                                                                                                                                                                                                                                                                                                                                                                                                                                                                                                                                                                                                          | 016 | Office of Management and Budget                              | 293          | 12    | -         | 88        | -        | 88   | =    | -    | -    | - | -       | -          | 480       |
| 82       Institute of Puerto Rican Culture       196       19       20       37       -       -       -       -       -       -       -       -       -       -       -       -       -       -       -       -       -       -       -       -       -       -       -       -       -       -       -       -       -       -       -       -       -       -       -       -       -       -       -       -       -       -       -       -       -       -       -       -       -       -       -       -       -       -       -       -       -       -       -       -       -       -       -       -       -       -       -       -       -       -       -       -       -       -       -       -       -       -       -       -       -       -       -       -       -       -       -       -       -       -       -       -       -       -       -       -       -       -       -       -       -       -       -       -       -       -       -       -       -       -       - <td>152</td> <td>Elderly and Retired People Advocate Office</td> <td>146</td> <td>25</td> <td>57</td> <td>11</td> <td>-</td> <td>-</td> <td>-</td> <td>4</td> <td>3</td> <td>-</td> <td>-</td> <td>6</td> <td>252</td>                                                                                                                                                                                                                                                                                                                                                                                                                                                                                                                                                                                                                                                                                                                                                                                                                                                                                               | 152 | Elderly and Retired People Advocate Office                   | 146          | 25    | 57        | 11        | -        | -    | -    | 4    | 3    | - | -       | 6          | 252       |
| 69       Department of Consumer Affairs       199       44       9       39       -       22       -       -       -       -       -       -         91       Special Appropriations for the Teachers Retirement System       140       122       2       51       -       -       -       -       -       -       -       -       -       -       -       -       -       -       -       -       -       -       -       -       -       -       -       -       -       -       -       -       -       -       -       -       -       -       -       -       -       -       -       -       -       -       -       -       -       -       -       -       -       -       -       -       -       -       -       -       -       -       -       -       -       -       -       -       -       -       -       -       -       -       -       -       -       -       -       -       -       -       -       -       -       -       -       -       -       -       -       -       -       -       -       -                                                                                                                                                                                                                                                                                                                                                                                                                                                                                                                                                                                                                                                                                                                                                                                                                                                                                                                                                                                                                                                                                                 | 082 |                                                              |              |       |           |           | -        | -    | -    | -    | -    | - | -       | -          | 272       |
| 91 Special Appropriations for the Teachers Retirement System 140 122 2 51                                                                                                                                                                                                                                                                                                                                                                                                                                                                                                                                                                                                                                                                                                                                                                                                                                                                                                                                                                                                                                                                                                                                                                                                                                                                                                                                                                                                                                                                                                                                                                                                                                                                                                                                                                                                                                                                                                                                                                                                                                                    | 069 | Department of Consumer Affairs                               | 199          |       | 9         | 39        | -        | 22   | -    | -    | -    | - | -       | -          | 313       |
| 89 Horse Racing Industry and Sport Administration       20       -       1       44       63       6       36       2       -       -       -       -         65 Public Services Commission       104       2       10       67       -       23       -       -       -       -       -         31 General Services Administration       118       9       6       96       -       17       -       -       -       -       -         22 Office of the Commissioner of Insurance       168       -       -       75       -       16       -       -       -       -       -         75 Office of the Financial Institutions Commissioner       174       23       -       41       -       -       -       -       -       -       -       -       -       -       -       -       -       -       -       -       -       -       -       -       -       -       -       -       -       -       -       -       -       -       -       -       -       -       -       -       -       -       -       -       -       -       -       -       -       -       -                                                                                                                                                                                                                                                                                                                                                                                                                                                                                                                                                                                                                                                                                                                                                                                                                                                                                                                                                                                                                                                      | 091 | ·                                                            |              |       |           |           | -        |      | -    | -    | -    | - | -       | -          | 314       |
| 65     Public Services Commission     104     2     10     67     -     23     -     -     -     -     -       31     General Services Administration     118     9     6     96     -     17     -     -     -     -     -       22     Office of the Commissioner of Insurance     168     -     -     75     -     16     -     -     -     -     -       75     Office of the Financial Institutions Commissioner     174     23     -     41     -     -     -     -     -     -     -     -                                                                                                                                                                                                                                                                                                                                                                                                                                                                                                                                                                                                                                                                                                                                                                                                                                                                                                                                                                                                                                                                                                                                                                                                                                                                                                                                                                                                                                                                                                                                                                                                                            | 089 |                                                              |              |       |           |           | 63       | 6    | 36   | 2    | -    | _ | _       | _          | 173       |
| 31 General Services Administration 118 9 6 96 - 17                                                                                                                                                                                                                                                                                                                                                                                                                                                                                                                                                                                                                                                                                                                                                                                                                                                                                                                                                                                                                                                                                                                                                                                                                                                                                                                                                                                                                                                                                                                                                                                                                                                                                                                                                                                                                                                                                                                                                                                                                                                                           | 065 |                                                              |              |       |           |           |          |      |      |      | -    | _ | _       | -          | 205       |
| 22 Office of the Commissioner of Insurance     168 75 - 16                                                                                                                                                                                                                                                                                                                                                                                                                                                                                                                                                                                                                                                                                                                                                                                                                                                                                                                                                                                                                                                                                                                                                                                                                                                                                                                                                                                                                                                                                                                                                                                                                                                                                                                                                                                                                                                                                                                                                                                                                                                                   | 031 |                                                              |              |       |           |           | _        |      | _    | _    | _    | _ | _       | _          | 247       |
| 75 Office of the Financial Institutions Commissioner 174 23 - 41                                                                                                                                                                                                                                                                                                                                                                                                                                                                                                                                                                                                                                                                                                                                                                                                                                                                                                                                                                                                                                                                                                                                                                                                                                                                                                                                                                                                                                                                                                                                                                                                                                                                                                                                                                                                                                                                                                                                                                                                                                                             | 022 |                                                              |              | -     | -         |           | _        |      | _    | _    | _    | - | _       | _          | 260       |
|                                                                                                                                                                                                                                                                                                                                                                                                                                                                                                                                                                                                                                                                                                                                                                                                                                                                                                                                                                                                                                                                                                                                                                                                                                                                                                                                                                                                                                                                                                                                                                                                                                                                                                                                                                                                                                                                                                                                                                                                                                                                                                                              | 075 |                                                              |              | 23    | _         |           | _        |      | _    | _    | _    | _ | _       | _          | 238       |
| 50 Office of Authinistication of the 155 155 155 155 155 155 155 155 155 15                                                                                                                                                                                                                                                                                                                                                                                                                                                                                                                                                                                                                                                                                                                                                                                                                                                                                                                                                                                                                                                                                                                                                                                                                                                                                                                                                                                                                                                                                                                                                                                                                                                                                                                                                                                                                                                                                                                                                                                                                                                  |     |                                                              |              |       | _         |           | _        | _    | -    | _    |      | _ | _       | _          | 172       |
|                                                                                                                                                                                                                                                                                                                                                                                                                                                                                                                                                                                                                                                                                                                                                                                                                                                                                                                                                                                                                                                                                                                                                                                                                                                                                                                                                                                                                                                                                                                                                                                                                                                                                                                                                                                                                                                                                                                                                                                                                                                                                                                              | 030 | Office of Administration & Transformation of HR              | 159          | -     | -         | 13        | -        | -    | -    | -    | -    | - | -       | -          |           |

Net Payroll - Summary by Employee Class - RHUM agencies (actuals)

Figures in '000s (\$)

Continues and Continued...

| ID    | Agency Name Employee Class (b):                         | R         | P        | Т        | С        | I       | Х       | N     | В     | F     | G   | D   | Α   | Total (a) |
|-------|---------------------------------------------------------|-----------|----------|----------|----------|---------|---------|-------|-------|-------|-----|-----|-----|-----------|
| 060   | Citizen's Advocate Office (Ombudsman)                   | 33        | 8        | -        | 98       | -       | -       | -     | -     | -     | -   | -   | -   | 138       |
| 153   | Advocacy for Persons with Disabilities of PR            | 84        | 7        | 21       | 7        | -       | -       | -     | 3     | 1     | -   | -   | -   | 122       |
| 329   | Office of Socioeconomic Development                     | 69        | 18       | 2        | 46       | -       | -       | -     | -     | -     | -   | -   | -   | 134       |
| 141   | Telecommunication's Regulatory Board                    | 122       | 9        | -        | 60       | -       | 5       | -     | -     | -     | -   | -   | -   | 197       |
| 096   | Women's Advocate Office                                 | 33        | 3        | 30       | 39       | -       | -       | -     | -     | -     | -   | -   | -   | 104       |
| 281   | Office of the Electoral Comptroller                     | -         | -        | -        | 138      | -       | -       | -     | -     | -     | -   | -   | -   | 138       |
| 139   | Parole Board                                            | 54        | -        | 3        | 27       | -       | 26      | -     | -     | -     | -   | -   | -   | 110       |
| 279   | Public Service Appeals Commission                       | 67        | -        | -        | 46       | -       | -       | -     | -     | -     | -   | -   | -   | 113       |
| 062   | Cooperative Development Commission                      | 24        | 9        | -        | 24       | -       | 4       | -     | -     | -     | -   | -   | -   | 61        |
| 155   | State Historic Preservation Office                      | 53        | 10       | -        | 29       | -       | -       | -     | -     | -     | -   | -   | -   | 92        |
| 231   | Health Advocate Office                                  | 29        | -        | -        | 18       | -       | 1       | -     | -     | -     | -   | -   | -   | 48        |
| 226   | Com Donativo Legislativo                                | -         | -        | -        | 60       | -       | -       | -     | -     | -     | -   | -   | -   | 60        |
| 120   | Veterans Advocate Office                                | 23        | -        | -        | 16       | -       | -       | -     | -     | -     | -   | -   | -   | 39        |
| 272   | Office of the Inspector General of the Government of PR | 11        | 3        | -        | 49       | -       | -       | -     | -     | -     | -   | -   | -   | 63        |
| 068   | Labor Relations Board                                   | 15        | 5        | -        | 18       | -       | -       | -     | -     | -     | -   | -   | -   | 38        |
| 037   | Civil Rights Commission                                 | 15        | -        | -        | 16       | -       | -       | -     | -     | -     | -   | -   | -   | 31        |
| 266   | Ofic Asuntos de Seg Publica                             | -         | -        | 18       | 17       | -       | -       | -     | -     | -     | -   | -   | -   | 36        |
| 224   | Com. Conjunta Inf. Contralor                            | -         | -        | -        | 21       | -       | -       | -     | -     | -     | -   | -   | -   | 21        |
| 021   | Emergency Management and Disaster Administration Agency | -         | -        | 12       | -        | -       | -       | -     | -     | -     | -   | -   | -   | 12        |
| 034   | Investigation, Prosecution and Appeals Commission       | 2         | 2        | -        | 6        | -       | -       | -     | -     | -     | -   | -   | -   | 10        |
| Total |                                                         | \$113,874 | \$14,222 | \$14,267 | \$12,525 | \$6,122 | \$2,678 | \$152 | \$180 | \$128 | \$2 | \$2 | \$6 | \$164,157 |

Source: DTPR, RHUM system