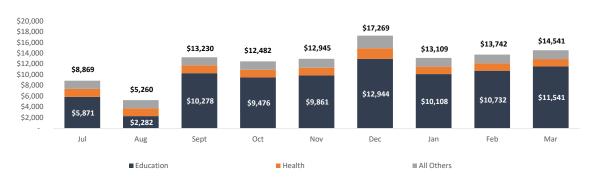

# Requirement 2(B)

**Puerto Rico Department of Treasury** 

Payroll / Headcount Report
For the month of March and third quarter FY19

### Introduction

- Enclosed are the following Monthly Reports: (1) Gross Payroll Summary Central Government Agencies & Select Component Units; (2) Headcount Summary Central Government Agencies & Select Component Units; (3) Total Net Payroll by Fund by Agency; (4) Total Net Payroll by Agency Summary; (5) Total Headcount by Agency; (6) Puerto Rico Police Department Headcount and Gross Payroll Transfers; (7) Environmental Quality Board Headcount and Gross Payroll; (8) Total Headcount by Employee Class; (9) Net Payroll by Employee Class; (10) Transitory Employee Headcount by Employee Class.
- TSA is the Commonwealth's main operational bank account (concentration account) into which a majority of receipts from Governmental funds are deposited and from which most expenses are disbursed.
- Disbursements from the TSA include payroll for Central Government Agencies, which is the subject of the data contained within this document. Additional disbursements from the TSA not contained within this report include vendor and operational disbursements (including those reimbursed by Federal assistance grants and funded from Special Revenue Funds), welfare expenditures, capital outlays, debt service payments, required budgetary formulas and appropriation payments, pass-through payments of pledged revenues to certain public corporations, tax refunds, payments of current pension benefits and other disbursements.