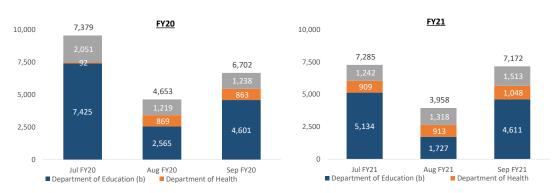

## Introduction

- Enclosed are the following Monthly Reports: (1) Gross Payroll Summary Central Government Agencies & Select Component Units; (2) Headcount Summary Central Government Agencies & Select Component Units; (3) Net Payroll Detail by fund type RHUM Agencies; (4) Central Government Headcount by Agency; (5) Environmental Quality Board Gross Payroll, Headcounts; (6) Puerto Rico Police Gross Payroll, Headcounts; (7) Headcount Summary by Employee Class RHUM agencies; and (9) Transitory Employee Analysis RHUM agencies .
- TSA is the Commonwealth's main operational bank account (concentration account) into which a majority of receipts from Governmental funds are deposited and from which most expenses are disbursed.
- Disbursements from the TSA include payroll for Central Government Agencies, which is the subject of the data contained within this document. Additional disbursements from the TSA not contained within this report include vendor and operational disbursements (including those reimbursed by Federal assistance grants and funded from Special Revenue Funds), welfare expenditures, capital outlays, debt service payments, required budgetary formulas and appropriation payments, pass-through payments of pledged revenues to certain public corporations, tax refunds, payments of current pension benefits and other disbursements.
- These figures will likely deviate from the agencies' self-reported headcount figures due to the methodologies used to consider headcount. This report considers all unique individuals receiving a paycheck from their respective payroll system, but may exclude employees on vacation, long term leave, or other various reasons, though these employees appear on individual agencies' rosters.