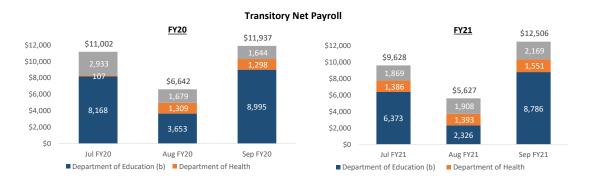

## Introduction

- Enclosed are the following Monthly Reports: (1) Gross Payroll Summary Central Government Agencies & Select Component Units; (2) Headcount Summary Central Government Agencies & Select Component Units; (3) Net Payroll Detail by fund type RHUM Agencies; (4) Central Government Headcount by Agency; (5) Environmental Quality Board Gross Payroll, Headcounts; (6) Puerto Rico Police Gross Payroll, Headcounts; (7) Headcount Summary by Employee Class RHUM agencies; and (9) Transitory Employee Analysis RHUM agencies .
- TSA is the Commonwealth's main operational bank account (concentration account) into which a majority of receipts from Governmental funds are deposited and from which most expenses are disbursed.
- Disbursements from the TSA include payroll for Central Government Agencies, which is the subject of the data contained within this document. Additional disbursements from the TSA not contained within this report include vendor and operational disbursements (including those reimbursed by Federal assistance grants and funded from Special Revenue Funds), welfare expenditures, capital outlays, debt service payments, required budgetary formulas and appropriation payments, pass-through payments of pledged revenues to certain public corporations, tax refunds, payments of current pension benefits and other disbursements.
- These figures will likely deviate from the agencies' self-reported headcount figures due to the methodologies used to consider headcount. This report considers all unique individuals receiving a paycheck from their respective payroll system, but may exclude employees on vacation, long term leave, or other various reasons, though these employees appear on individual agencies' rosters.