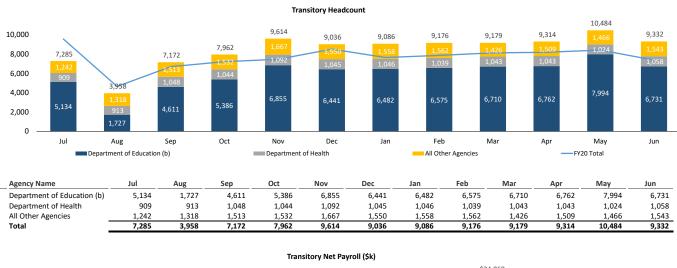

## Introduction

- Enclosed are the following Monthly Reports: (1) Gross Payroll Summary Central Government Agencies & Select Component Units; (2) Headcount Summary Central Government Agencies & Select Component Units; (3) Net Payroll Detail by fund type RHUM Agencies; (4) Central Government Headcount by Agency; (5) Environmental Quality Board Gross Payroll, Headcounts; (6) Puerto Rico Police Gross Payroll, Headcounts; (7) Headcount Summary by Employee Class RHUM agencies; and (9) Transitory Employee Analysis RHUM agencies .
- TSA is the Commonwealth's main operational bank account (concentration account) into which a majority of receipts from Governmental funds are deposited and from which most expenses are disbursed.
- Disbursements from the TSA include payroll for Central Government Agencies, which is the subject of the data contained within this document. Additional disbursements from the TSA not contained within this report include vendor and operational disbursements (including those reimbursed by Federal assistance grants and funded from Special Revenue Funds), welfare expenditures, capital outlays, debt service payments, required budgetary formulas and appropriation payments, pass-through payments of pledged revenues to certain public corporations, tax refunds, payments of current pension benefits and other disbursements.
- These figures will likely deviate from the agencies' self-reported headcount figures due to the methodologies used to consider headcount. This report considers all unique individuals receiving a paycheck from their respective payroll system, but may exclude employees on vacation, long term leave, or other various reasons, though these employees appear on individual agencies' rosters.