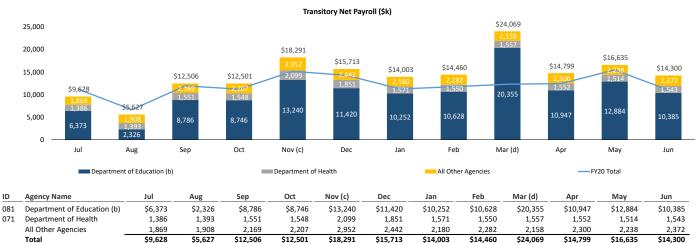

## Introduction

- Enclosed are the following Monthly Reports: (1) Gross Payroll Summary Central Government Agencies & Select Component Units; (2) Headcount Summary Central Government Agencies & Select Component Units; (3) Net Payroll Detail by fund type RHUM Agencies; (4) Central Government Headcount by Agency; (5) Environmental Quality Board Gross Payroll, Headcounts; (6) Puerto Rico Police Gross Payroll, Headcounts; (7) Headcount Summary by Employee Class RHUM agencies; and (9) Transitory Employee Analysis RHUM agencies .
- TSA is the Commonwealth's main operational bank account (concentration account) into which a majority of receipts from Governmental funds are deposited and from which most expenses are disbursed.
- Disbursements from the TSA include payroll for Central Government Agencies, which is the subject of the data contained within this document. Additional disbursements from the TSA not contained within this report include vendor and operational disbursements (including those reimbursed by Federal assistance grants and funded from Special Revenue Funds), welfare expenditures, capital outlays, debt service payments, required budgetary formulas and appropriation payments, pass-through payments of pledged revenues to certain public corporations, tax refunds, payments of current pension benefits and other disbursements.
- These figures will likely deviate from the agencies' self-reported headcount figures due to the methodologies used to consider headcount. This report considers all unique individuals receiving a paycheck from their respective payroll system, but may exclude employees on vacation, long term leave, or other various reasons, though these employees appear on individual agencies' rosters.