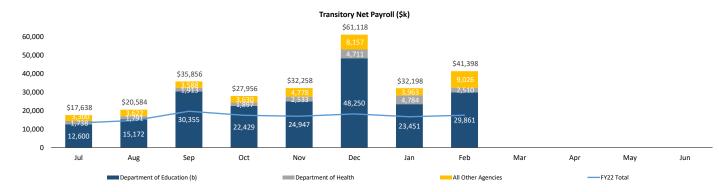

#### Introduction

- Enclosed are the following Monthly Reports: (1) Gross Payroll Summary Central Government Agencies & Select Component Units; (2) Headcount Summary Central Government Agencies & Select Component Units; (3) Net Payroll Detail by fund type RHUM Agencies; (4) Central Government Headcount by Agency; (5) Environmental Quality Board Gross Payroll, Headcounts; (6) Puerto Rico Police Gross Payroll, Headcounts; (7) Headcount Summary by Employee Class RHUM agencies; and (9) Transitory Employee Analysis RHUM agencies.
- TSA is the Commonwealth's main operational bank account (concentration account) into which a majority of receipts from Governmental funds are deposited and from which most expenses are disbursed.
- Disbursements from the TSA include payroll for Central Government Agencies, which is the subject of the data contained within this document. Additional disbursements from the TSA not contained within this report include vendor and operational disbursements (including those reimbursed by Federal assistance grants and funded from Special Revenue Funds), welfare expenditures, capital outlays, debt service payments, required budgetary formulas and appropriation payments, pass-through payments of pledged revenues to certain public corporations, tax refunds, payments of current pension benefits and other disbursements.
- These figures will likely deviate from the agencies' self-reported headcount figures due to the methodologies used to consider headcount. This report considers all unique individuals receiving a paycheck from their respective payroll system, but may exclude employees on vacation, long term leave, or other various reasons, though these employees appear on individual agencies' rosters.