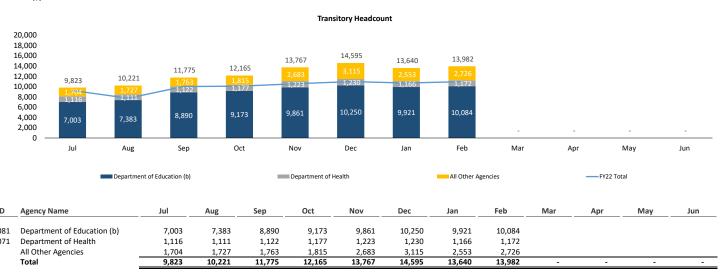

#### Introduction

- Enclosed are the following Monthly Reports: (1) Gross Payroll Summary Central Government Agencies & Select Component Units; (2) Headcount Summary Central Government Agencies & Select Component Units; (3) Net Payroll Detail by fund type RHUM Agencies; (4) Central Government Headcount by Agency; (5) Environmental Quality Board Gross Payroll, Headcounts; (6) Puerto Rico Police Gross Payroll, Headcounts; (7) Headcount Summary by Employee Class RHUM agencies; and (9) Transitory Employee Analysis RHUM agencies.
- TSA is the Commonwealth's main operational bank account (concentration account) into which a majority of receipts from Governmental funds are deposited and from which most expenses are disbursed.
- Disbursements from the TSA include payroll for Central Government Agencies, which is the subject of the data contained within this document. Additional disbursements from the TSA not contained within this report include vendor and operational disbursements (including those reimbursed by Federal assistance grants and funded from Special Revenue Funds), welfare expenditures, capital outlays, debt service payments, required budgetary formulas and appropriation payments, pass-through payments of pledged revenues to certain public corporations, tax refunds, payments of current pension benefits and other disbursements.
- These figures will likely deviate from the agencies' self-reported headcount figures due to the methodologies used to consider headcount. This report considers all unique individuals receiving a paycheck from their respective payroll system, but may exclude employees on vacation, long term leave, or other various reasons, though these employees appear on individual agencies' rosters.