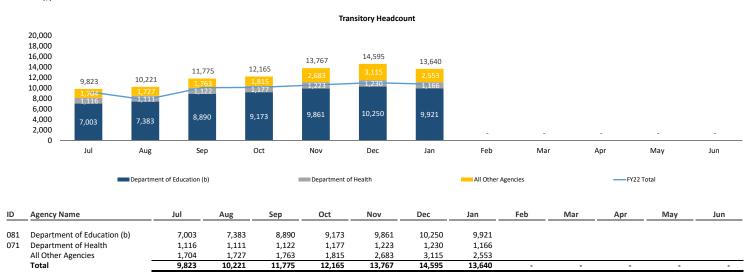

## Puerto Rico Department of Treasury | Hacienda Headcount - Summary by Employee Class - RHUM agencies (actuals)

Continues and Continued...

| ID      | Agency Name                    | Employee Class (b):                          | R      | Р     | т     | С     | 1      | х   | N | В  | F  | G  | D | Α | Total (a) |
|---------|--------------------------------|----------------------------------------------|--------|-------|-------|-------|--------|-----|---|----|----|----|---|---|-----------|
| 81 081  | Department of Education        |                                              | 28,436 | 2,826 | 9,921 | 113   | 14,316 | -   | - | 1  | -  | -  | - | - | 55,613    |
| 137 137 | Department of Correction ar    | nd Rehabilitation                            | 4,135  | 1,311 | 15    | 8     | -      | 187 | - | -  | -  | -  | - | - | 5,656     |
| 71 071  | Health Department              |                                              | 2,327  | 26    | 1,166 | 43    | 1,555  | 104 | - | -  | -  | -  | - | - | 5,221     |
| 10 010  | General Court of Justice       |                                              | 2,578  | 314   | 54    | 1,561 | -      | -   | - | -  | -  | -  | - | - | 4,507     |
| 45 045  | Public Security Department     |                                              | 2,585  | 314   | 117   | 67    | -      | 109 | 1 | 1  | -  | -  | - | - | 3,194     |
| 123 123 | Administration of Families ar  | nd Children                                  | 1,488  | 252   | 36    | 14    | -      | -   | - | -  | -  | -  | - | - | 1,790     |
| 24 024  | Department of Finance          |                                              | 1,389  | 5     | 103   | 43    | -      | 115 | - | -  | -  | -  | - | - | 1,655     |
| 38 038  | Justice Department             |                                              | 653    | 44    | 351   | 411   | -      | 23  | - | -  | -  | -  | - | - | 1,482     |
| 127 127 | Administration of Socioecone   | omic Development of the Family               | 1,247  | 1     | 77    | 13    | -      | -   | - | -  | -  | -  | - | - | 1,338     |
| 49 049  | Department of Transportation   | on and Public Works                          | 890    | 255   | 39    | 21    | -      | 42  | - | 11 | 5  | -  | - | - | 1,263     |
| 67 067  | Department of labor and hur    | man resources                                | 902    | 31    | 30    | -     | -      | 60  | - | 13 | 16 | -  | - | - | 1,052     |
| 133 133 | Natural Resources Administr    | ation                                        | 848    | -     | 61    | 26    | -      | 58  | - | -  | -  | -  | - | - | 993       |
| 95 095  | Administration of Mental He    | alth and Anti-Addiction Services             | 598    | 1     | 98    | 10    | -      | 64  | - | -  | -  | -  | - | - | 771       |
| 126 126 | Vocational Rehabilitation Ad   | ministration                                 | 602    | 14    | 3     | 16    | -      | -   | - | -  | -  | -  | - | - | 635       |
| 78 078  | Department of Housing          |                                              | 212    | 1     | 364   | 54    | -      | 31  | - | -  | -  | -  | - | - | 662       |
| 28 028  | State Elections Commission     |                                              | 85     | 2     | -     | 422   | -      | 7   | - | -  | -  | -  | - | - | 516       |
| 122 122 | Secretariat of the Departmen   | nt of the Family                             | 348    | 10    | 22    | 26    | -      | 26  | - | -  | -  | -  | - | - | 432       |
| 106 106 | Public Housing Administratio   | n                                            | 356    | 12    | 12    | 32    | -      | -   | - | -  | -  | -  | - | - | 412       |
| 18 018  | Planning Board                 |                                              | 116    | -     | 243   | 16    | -      | 20  | - | -  | 1  | -  | - | - | 396       |
| 87 087  | Department of Recreation ar    | nd Sports                                    | 225    | -     | 10    | 27    | 2      | 114 | - | -  | -  | -  | - | - | 378       |
| 124 124 | Administration for the Suppo   | ort of Minors                                | 315    | 6     | -     | 41    | -      | -   | - | -  | -  | -  | - | - | 362       |
| 312 312 | Retirement Board of the Gov    | vernment of Puerto Rico                      | 247    | -     | -     | 26    | -      | 40  | - | -  | 1  | -  | - | - | 314       |
| 189 189 | Bureau of Forensic Sciences    |                                              | -      | -     | -     | -     | -      | -   | - | -  | -  | -  | - | - | -         |
| 55 055  | Agriculture department         |                                              | 186    | 3     | 10    | 4     | -      | 33  | - | 8  | 3  | -  | - | - | 247       |
| 311 311 | Gaming Commission              |                                              | 160    | 4     | 4     | 22    | 55     | 7   | - | -  | 1  | -, | - | - | 253       |
| 241 241 | Admin. for the Comprehensi     | ve Care and Development of Children (ACUDEN) | 220    | 11    | 1     | 9     | -      | 2   | - | -  | -  | -  | - | - | 243       |
| 43 043  | National Guard of Puerto Ric   | 0                                            | 117    | 89    | 11    | 7     | -      | 8   | - | -  | -  | 1  | - | - | 233       |
| 15 015  | Governor's Office              |                                              | 20     | -     | 11    | 161   | -      | 5   | - | -  | -  | -  | - | - | 197       |
| 105 105 | Industrial Commission          |                                              | 155    | -     | -     | 16    | -      | 17  | - | -  | -  | -  | - | - | 188       |
| 69 069  | Department of Consumer Af      | fairs                                        | 97     | 20    | 18    | 16    | -      | 13  | - | -  | -  | -  | - | - | 164       |
| 31 031  | General Services Administrat   | tion                                         | 93     | 5     | 10    | 29    | -      | 8   | - | -  | -  | -  | - | - | 145       |
| 82 082  | Institute of Puerto Rican Cult | ture                                         | 94     | 11    | 14    | 15    | -      | -   | - | -  | 1  | -  | - | - | 135       |
| 16 016  | Office of Management and B     | udget                                        | 78     | 5     | -     | 34    | -      | 26  | - | -  | -  | -  | - | - | 143       |
| 298 298 | Utility Regulatory Board       | -                                            | 74     | 7     | 2     | 41    | -      | 8   | - | =  | -  | =  | - | - | 132       |

## Puerto Rico Department of Treasury | Hacienda Headcount - Summary by Employee Class - RHUM agencies (actuals)

Continues and Continued...

| ID      | Agency Name Employee Class (b):                                   | R      | Р     | Т      | С     | I      | Х     | N | В  | F  | G | D | Α | Total (a) |
|---------|-------------------------------------------------------------------|--------|-------|--------|-------|--------|-------|---|----|----|---|---|---|-----------|
| 152 152 | Office of the Procurator for the Elderly                          | 63     | 6     | 44     | 4     | -      | -     | - | 1  | 1  | - | - | 1 | 120       |
| 23 023  | Department of State                                               | 84     | 11    | 1      | 11    | 71     | 8     | - | -  | -  | - | - | - | 186       |
| 75 075  | Office of the Commissioner of Financial Institutions              | 53     | 17    | -      | 10    | -      | -     | - | -  | -  | - | - | - | 80        |
| 22 022  | Office of the Insurance Commissioner                              | 50     | 4     | 2      | 14    | -      | 6     | - | -  | -  | - | - | - | 76        |
| 30 030  | Office of Administration and Transformation of Human Resources    | 61     | 3     | -      | 10    | -      | -     | - | 1  | -  | - | - | - | 75        |
| 329 329 | Office of Socioeconomic Development                               | 43     | 2     | 2      | 11    | -      | -     | - | -  | -  | - | - | - | 58        |
| 60 060  | Office of the Citizen Procurator                                  | 15     | 1     | 4      | 40    | -      | -     | - | -  | -  | - | - | - | 60        |
| 153 153 | Ombudsman for Persons with Disabilities of the Commonwealth of PR | 37     | -     | 7      | 3     | -      | -     | - | 1  | -  | - | - | - | 48        |
| 271 271 | Office of Information and Communication Technologies              | 25     | 6     | 1      | 16    | -      | -     | - | -  | -  | - | - | - | 48        |
| 96 096  | Office of the Women's Advocate                                    | 16     | 1     | 20     | 6     | -      | -     | - | -  | -  | - | - | - | 43        |
| 281 281 | Office of the Electoral Comptroller                               | -      | -     | -      | 41    | -      | -     | - | -  | -  | - | - | - | 41        |
| 139 139 | Freedom of speech board                                           | 23     | 1     | 3      | 10    | -      | -     | - | -  | -  | - | - | - | 37        |
| 279 279 | Public Service Appeals Commission                                 | 21     | -     | -      | 11    | -      | -     | - | -  | -  | - | - | - | 32        |
| 155 155 | State Office of Historic Conservation                             | 18     | 2     | 5      | 7     | -      | -     | - | -  | -  | - | - | - | 32        |
| 62 062  | Cooperative Development Commission of Puerto Rico                 | 11     | 5     | -      | 7     | -      | 2     | - | -  | -  | - | - | - | 25        |
| 231 231 | Office of the Patient Advocate                                    | 15     | -     | 4      | 6     | -      | -     | - | 1  | -  | - | - | - | 26        |
| 226 226 | Com Legislative Donation                                          | 1      | -     | -      | 16    | -      | -     | - | -  | -  | - | - | - | 17        |
| 68 068  | Labor Relations Board                                             | 9      | 1     | -      | 6     | -      | -     | - | -  | -  | - | - | - | 16        |
| 120 120 | Office of the Veteran's Attorney of Puerto Rico                   | 8      | -     | -      | 3     | -      | -     | - | -  | -  | - | - | - | 11        |
| 37 037  | Civil Rights Commission                                           | 3      | -     | 3      | 4     | -      | -     | - | -  | -  | - | - | - | 10        |
| 266 266 | Office of Public Affairs                                          | -      | -     | 4      | 4     | -      | -     | - | -  | -  | - | - | - | 8         |
| 34 034  | Commission of Investigation, Processing and Appeal                | 2      | 1     | -      | 2     | -      | -     | - | -  | -  | - | - | - | 5         |
|         |                                                                   |        |       |        |       |        |       |   |    |    |   |   |   |           |
| Tota    | ıl                                                                | 52,434 | 5,641 | 12,903 | 3,586 | 15,999 | 1,143 | 1 | 38 | 29 | 1 | - | 1 | 91,776    |

Source: DTPR, RHUM system

- (a) Employees earning payroll dollars under two different employee classes are double-counted in the above table. Please refer to page 10 for an accurate depiction of the total headcount by agency.
- (b) Note: See below table for corresponding employee classes for each employee class code: