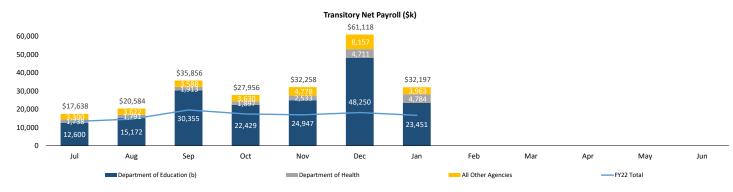

# Puerto Rico Department of Treasury | Hacienda Net Payroll - Summary by Employee Class - RHUM agencies (actuals) Figures in '000s (\$) Continues and Continued...

| Num ID  | Agency Name                        | Employee Class (a):                     | R          | P         | т          | С         | 1          | x       | N     | В      | F      | G | D | Α | Total       |
|---------|------------------------------------|-----------------------------------------|------------|-----------|------------|-----------|------------|---------|-------|--------|--------|---|---|---|-------------|
| 81 081  | Department of Education            |                                         | 68,994,362 | 7,428,936 | 23,450,550 | 479,722   | 11,523,237 | -       | -     | 3,475  | -      | - | - | - | 111,880,282 |
| 10 010  | General Court of Justice           |                                         | 4,271,052  | 450,763   | 92,795     | 4,354,629 | -          | -       | -     | -      | -      | - | - | - | 9,169,238   |
| 137 137 | Department of Correction and Rel   | nabilitation                            | 9,011,434  | 2,441,226 | 25,037     | 30,794    | -          | 241,313 | -     | -      | -      | - | - | - | 11,749,804  |
| 71 071  | Health Department                  |                                         | 10,240,836 | 123,110   | 4,783,770  | 290,089   | 4,144,929  | 130,114 | -     | -      | -      | - | - | - | 19,712,847  |
| 45 045  | Public Security Department         |                                         | 4,664,180  | 542,454   | 205,105    | 228,395   | -          | 134,971 | 1,508 | 3,290  | -      | - | - | - | 5,779,903   |
| 38 038  | Justice Department                 |                                         | 1,059,502  | 72,158    | 674,181    | 1,711,062 | -          | 38,656  | -     | -      | -      | - | - | - | 3,555,558   |
| 123 123 | Administration of Families and Ch  | ldren                                   | 2,668,828  | 479,184   | 60,905     | 56,458    | -          | -       | -     | -      | -      | - | - | - | 3,265,376   |
| 24 024  | Department of Finance              |                                         | 2,220,549  | 39,670    | 92,038     | 182,610   | -          | 166,638 | -     | -      | -      | - | - | - | 2,701,505   |
| 49 049  | Department of Transportation and   | Public Works                            | 1,086,562  | 450,425   | 41,968     | 91,061    | -          | 51,507  | -     | 43,169 | 16,926 | - | - | - | 1,781,618   |
| 67 067  | Department of labor and human r    | esources                                | 1,393,833  | 57,330    | 40,132     | -         | -          | 77,346  | -     | 46,784 | 61,064 | - | - | - | 1,676,489   |
| 78 078  | Department of Housing              |                                         | 385,072    | 1,306     | 1,290,985  | 311,194   | -          | 34,595  | -     | -      | -      | - | - | - | 2,023,151   |
| 127 127 | Administration of Socioeconomic    | Development of the Family               | 1,524,701  | 1,530     | 78,694     | 38,632    | -          | -       | -     | -      | -      | - | - | - | 1,643,557   |
| 133 133 | Natural Resources Administration   |                                         | 1,356,367  | -         | 79,824     | 88,934    | -          | 78,583  | -     | -      | -      | - | - | - | 1,603,708   |
| 95 095  | Administration of Mental Health a  |                                         | 2,567,362  | 9,514     | 443,933    | 58,698    | -          | 75,518  | -     | -      | -      | - | - | - | 3,155,024   |
| 126 126 | Vocational Rehabilitation Adminis  | tration                                 | 1,009,126  | 28,005    | 4,105      | 55,928    | -          | -       | -     | -      | -      | - | - | - | 1,097,164   |
| 106 106 | Public Housing Administration      |                                         | 952,619    | 35,544    | 19,942     | 196,324   | -          | -       | -     | -      | -      | - | - | - | 1,204,429   |
| 122 122 | Secretariat of the Department of t | he Family                               | 709,867    | 24,208    | 31,860     | 93,776    | -          | 35,050  | -     | -      | -      | - | - | - | 894,761     |
| 18 018  | Planning Board                     |                                         | 218,910    | -         | 473,787    | 66,428    | -          | 26,656  | -     | -      | 3,342  | - | - | - | 789,123     |
| 28 028  | State Elections Commission         |                                         | 129,884    | 4,537     | -          | 651,556   | -          | 9,066   | -     | -      | -      | - | - | - | 795,043     |
| 312 312 | Retirement Board of the Government | ent of Puerto Rico                      | 482,159    | -         | -          | 88,315    | -          | 60,065  | -     | -      | 2,153  | - | - | - | 632,692     |
| 189 189 | Bureau of Forensic Sciences        |                                         | -          | -         | -          | -         | -          | -       | -     | -      | -      | - | - | - | -           |
| 124 124 | Administration for the Support of  | Minors                                  | 421,394    | 8,565     | -          | 140,665   | -          | -       | -     | -      | -      | - | - | - | 570,624     |
| 87 087  | Department of Recreation and Spo   | orts                                    | 313,231    | -         | 18,832     | 84,402    | 2,057      | 120,056 | -     | -      | -      | - | - | - | 538,578     |
| 15 015  | Governor's Office                  |                                         | 35,927     | -         | 25,026     | 421,810   | -          | 8,136   | -     | -      | -      | - | - | - | 490,900     |
| 311 311 | Gaming Commission                  |                                         | 331,946    | 4,982     | 7,103      | 72,681    | 75,646     | 6,234   | -     | -      | 2,950  | - | - | - | 501,543     |
| 105 105 | Industrial Commission              |                                         | 349,743    | -         | -          | 54,979    | -          | 33,310  | -     | -      | -      | - | - | - | 438,032     |
| 55 055  | Agriculture department             |                                         | 298,073    | 3,075     | 13,626     | 15,445    | -          | 42,548  | -     | 25,875 | 14,809 | - | - | - | 413,451     |
| 16 016  | Office of Management and Budge     |                                         | 212,340    | 8,576     | -          | 120,168   | -          | 57,760  | -     | -      | -      | - | - | - | 398,844     |
| 241 241 | Admin. for the Comprehensive Ca    | re and Development of Children (ACUDEN) | 322,951    | 14,221    | 713        | 47,328    | -          | 2,058   | -     | -      | -      | - | - | - | 387,270     |

## Net Payroll - Summary by Employee Class - RHUM agencies (actuals) Figures in '000s (\$) Continues and Continued...

| Num ID  | Agency Name                  | Employee Class (a):                        | R                 | P          | Ţ                | С             | ı             | Х            | N        | В          | F          | G        | D    | Α        | Total       |
|---------|------------------------------|--------------------------------------------|-------------------|------------|------------------|---------------|---------------|--------------|----------|------------|------------|----------|------|----------|-------------|
| 43 043  | National Guard of Puerto R   | ico                                        | 189,437           | 140,204    | 17,323           | 21,944        | -             | 11,145       | -        | -          | -          | 1,164    | -    | -        | 381,217     |
| 298 298 | Utility Regulatory Board     |                                            | 152,965           | 13,812     | 2,553            | 148,434       | -             | 8,741        | -        | -          | -          | -        | -    | -        | 326,506     |
| 69 069  | Department of Consumer A     | Affairs                                    | 187,008           | 31,657     | 29,555           | 60,342        | -             | 18,974       | -        | -          | -          | -        | -    | -        | 327,535     |
| 31 031  | General Services Administr   | ration                                     | 137,450           | 8,351      | 14,818           | 102,144       | -             | 12,289       | -        | -          | -          | -        | -    | -        | 275,051     |
| 75 075  | Office of the Commissioner   | r of Financial Institutions                | 162,812           | 42,474     | -                | 45,015        | -             | -            | -        | -          | -          | -        | -    | -        | 250,301     |
| 23 023  | Department of State          |                                            | 148,984           | 15,231     | 1,285            | 41,435        | 26,440        | 10,819       | -        | -          | -          | -        | -    | -        | 244,193     |
| 82 082  | Institute of Puerto Rican Cu | ulture                                     | 131,072           | 11,358     | 17,624           | 44,765        | -             | -            | -        | -          | 2,919      | -        | -    | -        | 207,738     |
| 152 152 | Office of the Procurator for | the Elderly                                | 89,440            | 12,459     | 63,624           | 10,824        | -             | -            | -        | 3,163      | 2,956      | -        | -    | 5,632    | 188,097     |
| 22 022  | Office of the Insurance Con  | nmissioner                                 | 118,114           | 9,139      | 2,453            | 49,226        | -             | 14,030       | -        | -          | -          | -        | -    | -        | 192,962     |
| 30 030  | Office of Administration an  | d Transformation of Human Resources        | 109,754           | 5,818      | -                | 33,029        | -             | -            | -        | 2,287      | -          | -        | -    | -        | 150,890     |
| 271 271 | Office of Information and C  | Communication Technologies                 | 55,826            | 11,259     | 1,081            | 69,717        | -             | -            | -        | -          | -          | -        | -    | -        | 137,884     |
| 281 281 | Office of the Electoral Com  | ptroller                                   |                   | -          | -                | 122,122       | -             | -            | -        | -          | -          | -        | -    | -        | 122,122     |
| 329 329 | Office of Socioeconomic De   | evelopment                                 | 74,943            | 3,439      | 2,670            | 40,784        | -             | -            | -        | -          | -          | -        | -    | -        | 121,835     |
| 60 060  | Office of the Citizen Procur | ator                                       | 20,018            | 661        | 3,728            | 72,668        | -             | -            | -        | -          | -          | -        | -    | -        | 97,076      |
| 279 279 | Public Service Appeals Com   | nmission                                   | 38,589            | -          | -                | 51,016        | -             | -            | -        | -          | -          | -        | -    | -        | 89,604      |
| 155 155 | State Office of Historic Con | servation                                  | 47,656            | 6,049      | 10,870           | 21,754        | -             | -            | -        | -          | -          | -        | -    | -        | 86,328      |
| 153 153 | Ombudsman for Persons w      | ith Disabilities of the Commonwealth of PR | 52,399            | -          | 13,181           | 9,563         | -             | -            | -        | 2,158      | -          | -        | -    | -        | 77,301      |
| 96 096  | Office of the Women's Adv    | ocate                                      | 24,332            | 2,048      | 31,724           | 19,202        | -             | -            | -        | -          | -          | -        | -    | -        | 77,306      |
| 139 139 | Freedom of speech board      |                                            | 36,361            | 1,320      | 2,572            | 30,158        | -             | -            | -        | -          | -          | -        | -    | -        | 70,411      |
| 231 231 | Office of the Patient Advoc  | ate                                        | 23,608            | -          | 7,842            | 16,064        | -             | -            | -        | 3,081      | -          | -        | -    | -        | 50,595      |
| 226 226 | Com Legislative Donation     |                                            | 2,600             | -          | -                | 45,194        | -             | -            | -        | -          | -          | -        | -    | -        | 47,794      |
| 62 062  | Cooperative Development      | Commission of Puerto Rico                  | 15,808            | 6,131      | -                | 18,842        | -             | 2,923        | -        | -          | -          | -        | -    | -        | 43,705      |
| 68 068  | Labor Relations Board        |                                            | 17,897            | 1,925      | -                | 15,102        | -             | -            | -        | -          | -          | -        | -    | -        | 34,923      |
| 37 037  | Civil Rights Commission      |                                            | 6,069             | -          | 6,444            | 13,378        | -             | -            | -        | -          | -          | -        | -    | -        | 25,892      |
| 120 120 | Office of the Veteran's Atto | orney of Puerto Rico                       | 13,113            | -          | -                | 8,936         | -             | -            | -        | -          | -          | -        | -    | -        | 22,049      |
| 266 266 | Office of Public Affairs     |                                            | -                 | -          | 12,619           | 12,901        | -             | -            | -        | -          | -          | -        | -    | -        | 25,520      |
| 34 034  | Commission of Investigation  | n, Processing and Appeal                   | 3,733             | 957        | -                | 6,296         | -             | -            | -        | -          | -          | -        | -    | -        | 10,986      |
| Tota    | ıl                           |                                            | \$ 119.092.799 \$ | 12.553.611 | \$ 32.196.876 \$ | 11.162.934 \$ | 15.772.309 \$ | 1.509.099 \$ | 1.508 \$ | 133.283 Ś  | 107.119 \$ | 1.164 \$ | - \$ | 5 632 S  | 192.536.334 |
|         | ce: DTPR, RHUM system        |                                            | \$ 113,092,799 \$ | 12,333,011 | \$ 34,136,876 \$ | 11,102,934 \$ | 15,772,309 \$ | 1,505,099 \$ | 1,308 \$ | 155,285 \$ | 107,119 \$ | 1,104 \$ | - >  | 5,032 \$ | 172,330,334 |