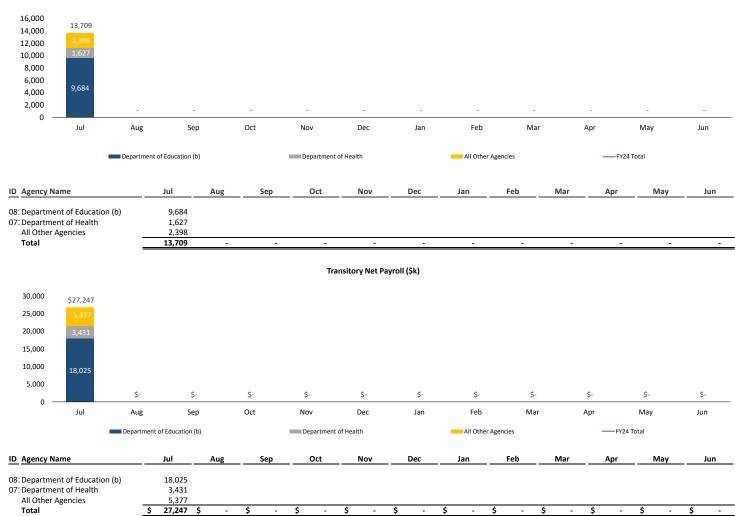

74 | 1,974 | 90,168 | 1,316 | 180,004,683 |

Source: DTPR, RHUM system

#### Footnotes:

(a) Note: See below table for corresponding employee classes for each employee class code:

| Code | Employee Class          | Code | <b>Employee Class</b> |
|------|-------------------------|------|-----------------------|
| R    | Regular                 | N    | Contractor            |
| P    | Probationary            | В    | Trust with rights     |
| T    | Transitory              | F    | Trust with no rights  |
| С    | Trust                   | G    | Temp                  |
| 1    | Irregular               | D    | Retired               |
| X    | Law Pre-Retirement 2015 | Α    | Assignee              |

#### Transitory Employee (a) Analysis - RHUM agencies (actuals)

Figures in '000s (\$)





Source: DTPR, RHUM system

<sup>(</sup>a) Transitory employees are those who have short-term contracts (up to a year).

<sup>(</sup>b) Department of Education has more transitory employees due to the high volume of teachers that usually have short-term contracts with salaries usually higher compared to some other agencies of Central Government.