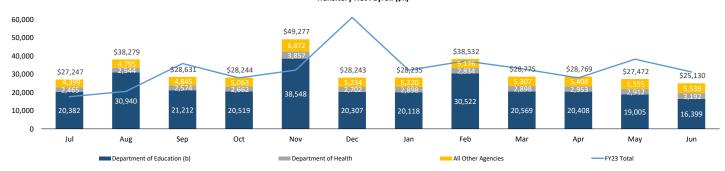

## Introduction

- Enclosed are the following Monthly Reports: (1) Gross Payroll Summary Central Government Agencies & Select Component Units; (2) Headcount Summary Central Government Agencies & Select Component Units; (3) Net Payroll Detail by fund type RHUM Agencies; (4) Central Government Headcount by Agency; (5) Environmental Quality Board Gross Payroll, Headcounts; (6) Puerto Rico Police Gross Payroll, Headcounts; (7) Headcount Summary by Employee Class RHUM agencies; and (9) Transitory Employee Analysis RHUM agencies.
- TSA is the Commonwealth's main operational bank account (concentration account) into which a majority of receipts from Governmental funds are deposited and from which most expenses are disbursed.
- Disbursements from the TSA include payroll for Central Government Agencies, which is the subject of the data contained within this document. Additional disbursements from the TSA not contained within this report include vendor and operational disbursements (including those reimbursed by Federal assistance grants and funded from Special Revenue Funds), welfare expenditures, capital outlays, debt service payments, required budgetary formulas and appropriation payments, pass-through payments of pledged revenues to certain public corporations, tax refunds, payments of current pension benefits and other disbursements.
- These figures will likely deviate from the agencies' self-reported headcount figures due to the methodologies used to consider headcount. This report considers all unique individuals receiving a paycheck from their respective payroll system, but may exclude employees on vacation, long term leave, or other various reasons, though these employees appear on individual agencies' rosters.