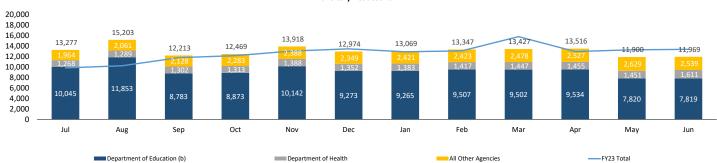

## Introduction

- Enclosed are the following Monthly Reports: (1) Gross Payroll Summary Central Government Agencies & Select Component Units; (2) Headcount Summary Central Government Agencies & Select Component Units; (3) Net Payroll Detail by fund type RHUM Agencies; (4) Central Government Headcount by Agency; (5) Environmental Quality Board Gross Payroll, Headcounts; (6) Puerto Rico Police Gross Payroll, Headcounts; (7) Headcount Summary by Employee Class RHUM agencies; and (9) Transitory Employee Analysis RHUM agencies.
- TSA is the Commonwealth's main operational bank account (concentration account) into which a majority of receipts from Governmental funds are deposited and from which most expenses are disbursed.
- Disbursements from the TSA include payroll for Central Government Agencies, which is the subject of the data contained within this document. Additional disbursements from the TSA not contained within this report include vendor and operational disbursements (including those reimbursed by Federal assistance grants and funded from Special Revenue Funds), welfare expenditures, capital outlays, debt service payments, required budgetary formulas and appropriation payments, pass-through payments of pledged revenues to certain public corporations, tax refunds, payments of current pension benefits and other disbursements.
- These figures will likely deviate from the agencies' self-reported headcount figures due to the methodologies used to consider headcount. This report considers all unique individuals receiving a paycheck from their respective payroll system, but may exclude employees on vacation, long term leave, or other various reasons, though these employees appear on individual agencies' rosters.