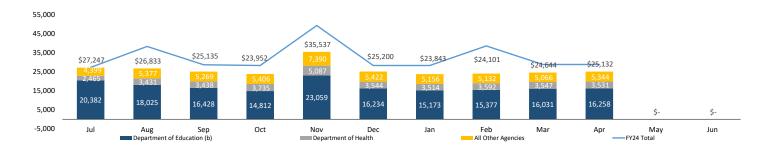

#### Puerto Rico Department of Treasury | Hacienda Net Payroll (a) Detail - Monthly Summary by fund type - RHUM Agencies (b)

Figures in '000s (\$)

| General Fund:           Department of Education         \$ 55,621         \$ 57,160         \$ 57,486         \$ 57,893         \$ 83,438         \$ 61,364         \$ 57,903         \$ 58,156         \$ 59,819         \$ 58,759           Department of Correction and Rehabilitation         11,472         11,180         11,368         11,133         15,648         17,250         10,909         10,840         11,020         10,439           General Court of Justice         10,298         19,104         11,019         11,026         15,163         10,966         10,900         11,073         11,036         11,266           Department of Health         4,864         5,652         5,942         5,593         7,403         5,488         5,718         5,380         5,579         5,55           Families and Children Administration         2,720         2,698         2,731         2,734         3,904         5,134         2,863         2,802         2,853         3,55           Department of the Treasury         2,967         3,068         3,091         2,989         5,304         2,934         2,958         3,085         3,031         2,863           All Other Agencies         27,710         24,401         24,845         25,124         35,587< | 121,258<br>121,847<br>57,171<br>31,993<br>32,291<br>267,939<br>\$ 1,240,131 |
|--------------------------------------------------------------------------------------------------------------------------------------------------------------------------------------------------------------------------------------------------------------------------------------------------------------------------------------------------------------------------------------------------------------------------------------------------------------------------------------------------------------------------------------------------------------------------------------------------------------------------------------------------------------------------------------------------------------------------------------------------------------------------------------------------------------------------------------------------------------------------------------------------------------------------------------------------------------------------------------------------------------------------------------------------------------------------------------------------------------------------------------------------------------------------------------------------------------------------------------------------------------------------------------------------------|-----------------------------------------------------------------------------|
| Department of Correction and Rehabilitation 11,472 11,180 11,368 11,133 15,648 17,250 10,909 10,840 11,020 10,435 General Court of Justice 10,298 19,104 11,019 11,026 15,163 10,966 10,900 11,073 11,036 11,265 Department of Health 4,864 5,652 5,942 5,593 7,403 5,488 5,718 5,380 5,579 5,555 Families and Children Administration 2,720 2,698 2,731 2,734 3,904 5,134 2,863 2,802 2,853 3,555 Department of the Treasury 2,967 3,068 3,091 2,989 5,304 2,934 2,958 3,085 3,031 2,866 All Other Agencies 27,710 24,401 24,845 25,124 35,587 31,692 24,350 24,607 24,707 24,917 Total General Fund \$115,652 \$123,262 \$116,481 \$116,491 \$166,447 \$134,828 \$115,601 \$115,943 \$118,044 \$117,385 Other State Funds                                                                                                                                                                                                                                                                                                                                                                                                                                                                                                                                                                            | 121,258<br>121,847<br>57,171<br>31,993<br>32,291<br>267,939<br>\$ 1,240,131 |
| General Court of Justice         10,298         19,104         11,019         11,026         15,163         10,966         10,900         11,073         11,036         11,26           Department of Health         4,864         5,652         5,942         5,593         7,403         5,488         5,718         5,380         5,579         5,559           Families and Children Administration         2,720         2,698         2,731         2,734         3,904         5,134         2,863         2,802         2,853         3,55           Department of the Treasury         2,967         3,068         3,091         2,989         5,304         2,934         2,958         3,085         3,031         2,864           All Other Agencies         27,710         24,401         24,845         25,124         35,587         31,692         24,350         24,607         24,707         24,91           Total General Fund         \$ 115,652         \$ 123,262         \$ 116,481         \$ 116,491         \$ 166,447         \$ 134,828         \$ 115,601         \$ 115,044         \$ 117,38           Other State Funds                                                                                                                                               | 121,847<br>57,171<br>31,993<br>32,291<br>267,939<br>\$ 1,240,131            |
| Department of Health         4,864         5,652         5,942         5,593         7,403         5,488         5,718         5,380         5,579         5,559           Families and Children Administration         2,720         2,698         2,731         2,734         3,904         5,134         2,863         2,802         2,853         3,559           Department of the Treasury         2,967         3,068         3,091         2,989         5,304         2,934         2,958         3,085         3,031         2,864           All Other Agencies         27,710         24,401         24,845         25,124         35,587         31,692         24,350         24,607         24,707         24,91           Total General Fund         \$ 115,652         \$ 123,262         \$ 116,481         \$ 116,491         \$ 166,447         \$ 134,828         \$ 115,601         \$ 115,943         \$ 118,044         \$ 117,38           Other State Funds                                                                                                                                                                                                                                                                                                                   | 57,171<br>31,993<br>32,291<br>267,939<br>\$ 1,240,131                       |
| Department of Health         4,864         5,652         5,942         5,593         7,403         5,488         5,718         5,380         5,579         5,559           Families and Children Administration         2,720         2,698         2,731         2,734         3,904         5,134         2,863         2,802         2,853         3,559           Department of the Treasury         2,967         3,068         3,091         2,989         5,304         2,934         2,958         3,085         3,031         2,864           All Other Agencies         27,710         24,401         24,845         25,124         35,587         31,692         24,350         24,607         24,707         24,91           Total General Fund         \$ 115,652         \$ 123,262         \$ 116,481         \$ 116,491         \$ 166,447         \$ 134,828         \$ 115,601         \$ 115,943         \$ 118,044         \$ 117,38           Other State Funds                                                                                                                                                                                                                                                                                                                   | 31,993<br>32,291<br>267,939<br>\$ 1,240,131<br>\$ 452                       |
| Department of the Treasury 2,967 3,068 3,091 2,989 5,304 2,934 2,958 3,085 3,031 2,867 4 1 1 1 1 1 1 1 1 1 1 1 1 1 1 1 1 1 1                                                                                                                                                                                                                                                                                                                                                                                                                                                                                                                                                                                                                                                                                                                                                                                                                                                                                                                                                                                                                                                                                                                                                                           | 32,291<br>267,939<br>\$ 1,240,131<br>\$ 452                                 |
| All Other Agencies 27,710 24,401 24,845 25,124 35,587 31,692 24,350 24,607 24,707 24,91  Total General Fund \$ 115,652 \$ 123,262 \$ 116,481 \$ 116,491 \$ 166,447 \$ 134,828 \$ 115,601 \$ 115,943 \$ 118,044 \$ 117,38  Other State Funds                                                                                                                                                                                                                                                                                                                                                                                                                                                                                                                                                                                                                                                                                                                                                                                                                                                                                                                                                                                                                                                            | \$ 1,240,131<br>\$ 452                                                      |
| Total General Fund \$ 115,652 \$ 123,262 \$ 116,481 \$ 116,491 \$ 166,447 \$ 134,828 \$ 115,601 \$ 115,943 \$ 118,044 \$ 117,38  Other State Funds                                                                                                                                                                                                                                                                                                                                                                                                                                                                                                                                                                                                                                                                                                                                                                                                                                                                                                                                                                                                                                                                                                                                                     | \$ 1,240,131<br>\$ 452                                                      |
| Other State Funds                                                                                                                                                                                                                                                                                                                                                                                                                                                                                                                                                                                                                                                                                                                                                                                                                                                                                                                                                                                                                                                                                                                                                                                                                                                                                      | \$ 452                                                                      |
|                                                                                                                                                                                                                                                                                                                                                                                                                                                                                                                                                                                                                                                                                                                                                                                                                                                                                                                                                                                                                                                                                                                                                                                                                                                                                                        | •                                                                           |
| Department of Education \$ 58 \$ 30 \$ 25 \$ 24 \$ 35 \$ 52 \$ 56 \$ 52 \$ 57 \$ 6                                                                                                                                                                                                                                                                                                                                                                                                                                                                                                                                                                                                                                                                                                                                                                                                                                                                                                                                                                                                                                                                                                                                                                                                                     | •                                                                           |
| א פֿר                                                                                                                                                                                                                                                                                                                                                                                                                                                                                                                                                                                                                                                                                                                                                                                                                                                                                                                                                                                                                                                                                                                                                                                                                                                              | 333                                                                         |
|                                                                                                                                                                                                                                                                                                                                                                                                                                                                                                                                                                                                                                                                                                                                                                                                                                                                                                                                                                                                                                                                                                                                                                                                                                                                                                        | 323                                                                         |
| General Court of Justice 10 7 208 253 788 188 147 109 83 9                                                                                                                                                                                                                                                                                                                                                                                                                                                                                                                                                                                                                                                                                                                                                                                                                                                                                                                                                                                                                                                                                                                                                                                                                                             | 1,887                                                                       |
| Department of Health 1,108 1,017 1,171 1,453 1,622 1,412 1,353 1,396 1,343 1,40                                                                                                                                                                                                                                                                                                                                                                                                                                                                                                                                                                                                                                                                                                                                                                                                                                                                                                                                                                                                                                                                                                                                                                                                                        | 13,276                                                                      |
| Families and Children Administration                                                                                                                                                                                                                                                                                                                                                                                                                                                                                                                                                                                                                                                                                                                                                                                                                                                                                                                                                                                                                                                                                                                                                                                                                                                                   | -                                                                           |
| Department of the Treasury 300 298 326 293 602 285 288 285 286 28                                                                                                                                                                                                                                                                                                                                                                                                                                                                                                                                                                                                                                                                                                                                                                                                                                                                                                                                                                                                                                                                                                                                                                                                                                      | 3,245                                                                       |
| All Other Agencies <u>4,860</u> 4,770 5,196 4,960 6,781 4,877 4,783 4,832 4,926 4,85                                                                                                                                                                                                                                                                                                                                                                                                                                                                                                                                                                                                                                                                                                                                                                                                                                                                                                                                                                                                                                                                                                                                                                                                                   |                                                                             |
| Total Other State Funds \$ 6,336 \$ 6,128 \$ 7,043 \$ 7,031 \$ 9,864 \$ 6,835 \$ 6,646 \$ 6,703 \$ 6,743 \$ 6,695                                                                                                                                                                                                                                                                                                                                                                                                                                                                                                                                                                                                                                                                                                                                                                                                                                                                                                                                                                                                                                                                                                                                                                                      | \$ 70,026                                                                   |
| Federal Funds                                                                                                                                                                                                                                                                                                                                                                                                                                                                                                                                                                                                                                                                                                                                                                                                                                                                                                                                                                                                                                                                                                                                                                                                                                                                                          |                                                                             |
| Department of Education \$ 41,852 \$ 44,031 \$ 33,884 \$ 28,381 \$ 46,036 \$ 35,205 \$ 34,780 \$ 35,393 \$ 37,966 \$ 39,17                                                                                                                                                                                                                                                                                                                                                                                                                                                                                                                                                                                                                                                                                                                                                                                                                                                                                                                                                                                                                                                                                                                                                                             | \$ 376,705                                                                  |
| Department of Correction and Rehabilitation                                                                                                                                                                                                                                                                                                                                                                                                                                                                                                                                                                                                                                                                                                                                                                                                                                                                                                                                                                                                                                                                                                                                                                                                                                                            | -                                                                           |
| General Court of Justice                                                                                                                                                                                                                                                                                                                                                                                                                                                                                                                                                                                                                                                                                                                                                                                                                                                                                                                                                                                                                                                                                                                                                                                                                                                                               | -                                                                           |
| Department of Health 6,955 6,758 6,993 7,100 8,230 6,720 6,838 6,827 6,910 6,57                                                                                                                                                                                                                                                                                                                                                                                                                                                                                                                                                                                                                                                                                                                                                                                                                                                                                                                                                                                                                                                                                                                                                                                                                        | 69,908                                                                      |
| Families and Children Administration 1,038 1,030 1,024 1,137 1,415 1,011 983 972 962 1,25                                                                                                                                                                                                                                                                                                                                                                                                                                                                                                                                                                                                                                                                                                                                                                                                                                                                                                                                                                                                                                                                                                                                                                                                              | 10,824                                                                      |
| Department of the Treasury                                                                                                                                                                                                                                                                                                                                                                                                                                                                                                                                                                                                                                                                                                                                                                                                                                                                                                                                                                                                                                                                                                                                                                                                                                                                             | -                                                                           |
| All Other Agencies 8,172 8,247 8,272 8,314 10,978 8,123 8,099 8,078 8,282 8,18                                                                                                                                                                                                                                                                                                                                                                                                                                                                                                                                                                                                                                                                                                                                                                                                                                                                                                                                                                                                                                                                                                                                                                                                                         | 84,746                                                                      |
| Total Federal Funds \$ 58,016 \$ 60,065 \$ 50,173 \$ 44,933 \$ 66,659 \$ 51,060 \$ 50,700 \$ 51,270 \$ 54,119 \$ 55,18                                                                                                                                                                                                                                                                                                                                                                                                                                                                                                                                                                                                                                                                                                                                                                                                                                                                                                                                                                                                                                                                                                                                                                                 | \$ 542,183                                                                  |
| Total Net Payroll from Payroll System \$ 180,005 \$ 189,455 \$ 173,696 \$ 168,454 \$ 242,970 \$ 192,722 \$ 172,947 \$ 173,915 \$ 178,906 \$ 179,26                                                                                                                                                                                                                                                                                                                                                                                                                                                                                                                                                                                                                                                                                                                                                                                                                                                                                                                                                                                                                                                                                                                                                     | \$ 1,852,339                                                                |
| Unreconciled Net Payroll (c) 1,236 (1,841) 1,627 3,908 25 1,966 1,020 812 836 62                                                                                                                                                                                                                                                                                                                                                                                                                                                                                                                                                                                                                                                                                                                                                                                                                                                                                                                                                                                                                                                                                                                                                                                                                       | 10,218                                                                      |
| Total Net Payroll \$ 181,241 \$ 187,614 \$ 175,323 \$ 172,362 \$ 242,995 \$ 194,688 \$ 173,967 \$ 174,728 \$ 179,743 \$ 179,89                                                                                                                                                                                                                                                                                                                                                                                                                                                                                                                                                                                                                                                                                                                                                                                                                                                                                                                                                                                                                                                                                                                                                                         |                                                                             |

Source: DTPR, RHUM system

<sup>(</sup>a) Net payroll is equal to gross payroll less tax withholdings and other deductions.

<sup>(</sup>b) RHUM Agencies refers to the majority of Central Government Agencies for which RHUM is the accounting system that runs the payroll cycle process and payroll is processed centrally.

<sup>(</sup>c) Due to the timing and reconciliation between RHUM payroll system and cash activity data.

<sup>(</sup>d) November payroll includes the Central Government Christmas Bonus and Special Bonus awarded to employees represented by SPU and AFSCME as established in the central government's debt adjustment.3/13/2025