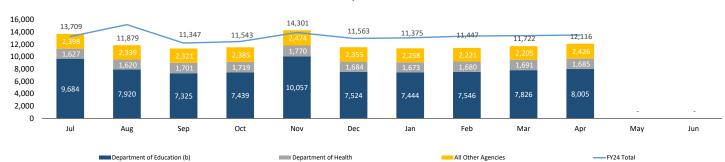

#### Puerto Rico Department of Treasury | Hacienda Headcount Summary - Central Government Agencies & Select Component Units (a)

| Component Units (b)                                                                 | July    | Aug     | Sep     | Oct     | Nov     | Dec     | Jan     | Feb     | Mar     | Apr     |
|-------------------------------------------------------------------------------------|---------|---------|---------|---------|---------|---------|---------|---------|---------|---------|
| Puerto Rico State Insurance Fund Corporation ("Fondo")                              | 2,214   | 2,204   | 2,193   | 2,183   | 2,172   | 2,159   | 2,159   | 2,254   | 2,092   | 2,074   |
| Medical Services Administration ("ASEM")                                            | 1,497   | 1,528   | 1,526   | 1,523   | 1,524   | 1,533   | 1,532   | 1,543   | 1,545   | 1,548   |
| Puerto Rico Public Buildings Authority ("PBA")                                      | 1,304   | 1,304   | 1,304   | 1,285   | 1,285   | 1,280   | 1,271   | 1,260   | 1,245   | 1,232   |
| Puerto Rico Integrated Transit Authority ("PRITA")                                  | 627     | 658     | 654     | 654     | 652     | 657     | 657     | 647     | 647     | 647     |
| Puerto Rico Ports Authority ("Ports")                                               | 318     | 316     | 316     | 313     | 312     | 311     | 311     | 311     | 311     | 311     |
| Cardiovascular Center of Puerto Rico and the Caribbean ("Cardio")                   | 543     | 531     | 524     | 527     | 527     | 524     | 524     | 521     | 521     | 521     |
| Tourism Company of Puerto Rico ("Tourism")                                          | 155     | 155     | 156     | 156     | 155     | 153     | 153     | 152     | 155     | 156     |
| Puerto Rico Administration for the Development of Agricultural Enterprises ("ADEA") | 181     | 182     | 186     | 186     | 186     | 179     | 179     | 179     | 178     | 178     |
| Puerto Rico Industrial Development Company ("PRIDCO")                               | 44      | 44      | 44      | 44      | 44      | 44      | 45      | 45      | 45      | 45      |
| Department of Economic Development and Commerce ("DDEC")                            | 494     | 493     | 496     | 495     | 492     | 490     | 482     | 482     | 482     | 480     |
| Fiscal Agency and Financial Advisory Authority ("AAFAF")                            | 114     | 111     | 114     | 112     | 110     | 106     | 98      | 88      | 80      | 87      |
| Health Insurance Administration ("ASES")                                            | 72      | 74      | 81      | 83      | 82      | 80      | 81      | 77      | 76      | 76      |
| Puerto Rico Housing Finance Authority ("HFA")                                       | 141     | 142     | 144     | 144     | 144     | 145     | 138     | 140     | 138     | 135     |
| Puerto Rico Convention Center District Authority ("CCDA")                           | 11      | 155     | 155     | 155     | 155     | 155     | 143     | 143     | 147     | 147     |
| Automobile Accident Compensation Administration ("ACAA")                            | 381     | 384     | 384     | 383     | 382     | 381     | 380     | 380     | 383     | 385     |
| Total Component Units                                                               | 8,096   | 8,281   | 8,277   | 8,243   | 8,222   | 8,197   | 8,153   | 8,222   | 8,045   | 8,022   |
| Central Government Agencies (c)                                                     |         |         |         |         |         |         |         |         |         |         |
| Department of Education                                                             | 51,514  | 48,090  | 44,238  | 44,497  | 52,092  | 44,908  | 45,056  | 45,062  | 45,359  | 45,475  |
| Police Department                                                                   | 11,363  | 11,570  | 11,443  | 11,350  | 11,331  | 11,314  | 11,260  | 11,260  | 11,257  | 11,190  |
| Department of Correction and Rehabilitation                                         | 5,833   | 5,798   | 5,797   | 5,739   | 5,858   | 5,785   | 5,625   | 5,594   | 5,566   | 5,517   |
| General Court of Justice                                                            | 4,611   | 4,607   | 4,645   | 4,634   | 4,804   | 4,657   | 4,638   | 4,654   | 4,671   | 4,719   |
| Department of Health                                                                | 5,620   | 5,879   | 6,256   | 6,198   | 6,347   | 5,945   | 5,864   | 5,852   | 5,905   | 5,901   |
| Families and Children Administration                                                | 1,898   | 1,888   | 1,895   | 2,070   | 2,053   | 2,019   | 1,954   | 1,939   | 1,922   | 1,919   |
| Department of the Treasury                                                          | 1,580   | 1,604   | 1,583   | 1,569   | 1,587   | 1,556   | 1,554   | 1,551   | 1,544   | 1,551   |
| Department of Public Security                                                       | 3,571   | 3,576   | 3,724   | 3,699   | 3,774   | 3,700   | 3,725   | 3,734   | 3,764   | 3,747   |
| Administration for Socioeconomic Development of the Family                          | 1,439   | 1,431   | 1,422   | 1,413   | 1,458   | 1,644   | 1,377   | 1,377   | 1,366   | 1,374   |
| Department of Justice                                                               | 1,472   | 1,490   | 1,476   | 1,477   | 1,498   | 1,452   | 1,445   | 1,433   | 1,429   | 1,440   |
| Department of Labor and Human Resources                                             | 1,014   | 1,008   | 1,021   | 1,013   | 1,026   | 1,012   | 1,000   | 1,000   | 998     | 985     |
| Department of Transportation and Public Works                                       | 1,246   | 1,224   | 1,231   | 1,221   | 1,264   | 1,257   | 1,201   | 1,183   | 1,192   | 1,180   |
| Mental Health and Addiction Services Administration                                 | 654     | 645     | 661     | 642     | 653     | 630     | 619     | 609     | 606     | 608     |
| Department of Natural Resources                                                     | 970     | 969     | 968     | 964     | 990     | 957     | 950     | 947     | 949     | 980     |
| Commonwealth Election Commission                                                    | 504     | 504     | 564     | 618     | 648     | 613     | 402     | 401     | 396     | 475     |
| Department of Sports and Recreation                                                 | 433     | 426     | 425     | 420     | 434     | 411     | 411     | 405     | 402     | 402     |
| Vocational Rehabilitation Administration                                            | 633     | 625     | 623     | 625     | 640     | 633     | 618     | 613     | 620     | 612     |
| Department of the Family                                                            | 412     | 420     | 423     | 489     | 434     | 430     | 421     | 420     | 421     | 423     |
| Child Support Administration                                                        | 385     | 384     | 383     | 448     | 389     | 379     | 374     | 369     | 367     | 366     |
| Administration for Integral Development of Childhood                                | 274     | 276     | 298     | 302     | 309     | 381     | 302     | 299     | 297     | 295     |
| Public Housing Administration                                                       | 389     | 389     | 414     | 407     | 413     | 404     | 403     | 398     | 403     | 408     |
| Environmental Quality Board                                                         | 216     | 216     | 218     | 213     | 210     | 209     | 209     | 208     | 209     | 208     |
| All Other RHUM Agencies                                                             | 4,093   | 4,063   | 4,052   | 4,131   | 4,155   | 4,073   | 4,025   | 4,019   | 4,041   | 3,955   |
| (Pre-retired Employees) (d)                                                         | (798)   | (792)   | (775)   | (725)   | (725)   | (697)   | (680)   | (661)   | (642)   | (633)   |
| Total Central Government Agencies                                                   | 99,326  | 96,290  | 92,985  | 93,414  | 101,642 | 93,672  | 92,753  | 92,666  | 93,042  | 93,097  |
| Total                                                                               | 107,422 | 104,571 | 101,262 | 101,657 | 109,864 | 101,869 | 100,906 | 100,888 | 101,087 | 101,119 |

#### Notes:

<sup>\*</sup> When the current month data is not available, previous month data is used. Refer to the next page for footnote reference descriptions.