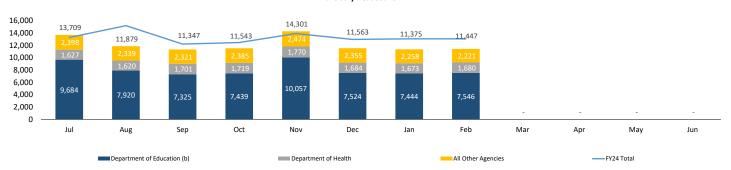

**Headcount Summary - Footnotes** 

- (a) Headcount defined as all unique individuals receiving a paycheck from their respective payroll system.
- (b) List does not represent the entire population of Component Units / Public Corporations, but rather the Component Units for which Liquidity Plans are prepared and cash reporting is available on a timely basis. Where current data is unavailable, red text is used to indicate this information is instead the most recent data available.
- (c) The majority of Central Government Agencies process payroll with RHUM, the accounting system that runs the payroll cycle process centrally. Note that the Environmental Quality Board and the Puerto Rico Police Department receive funding from Central Government for payroll expenses, but both entities process payroll individually.
- (d) Pre-retirees are non-active employees that still receive checks from agencies (60% of their salaries) until they are fully retired.

## Introduction

- Enclosed are the following Monthly Reports: (1) Gross Payroll Summary Central Government Agencies & Select Component Units; (2) Headcount Summary Central Government Agencies & Select Component Units; (3) Net Payroll Detail by fund type RHUM Agencies; (4) Central Government Headcount by Agency; (5) Environmental Quality Board Gross Payroll, Headcounts; (6) Puerto Rico Police Gross Payroll, Headcounts; (7) Headcount Summary by Employee Class RHUM agencies; and (9) Transitory Employee Analysis RHUM agencies .
- TSA is the Commonwealth's main operational bank account (concentration account) into which a majority of receipts from Governmental funds are deposited and from which most expenses are disbursed.
- Disbursements from the TSA include payroll for Central Government Agencies, which is the subject of the data contained within this document. Additional disbursements from the TSA not contained within this report include vendor and operational disbursements (including those reimbursed by Federal assistance grants and funded from Special Revenue Funds), welfare expenditures, capital outlays, debt service payments, required budgetary formulas and appropriation payments, pass-through payments of pledged revenues to certain public corporations, tax refunds, payments of current pension benefits and other disbursements.
- These figures will likely deviate from the agencies' self-reported headcount figures due to the methodologies used to consider headcount. This report considers all unique individuals receiving a paycheck from their respective payroll system, but may exclude employees on vacation, long term leave, or other various reasons, though these employees appear on individual agencies' rosters.