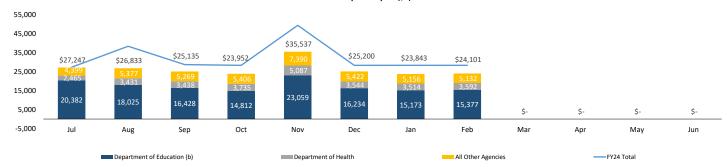

# Puerto Rico Department of Treasury | Hacienda Gross Payroll Summary - Central Government Agencies & Select Component Units (a) Figures in '000s (\$)

|                                                                                     |    | July     |    | August  |    | Sep     |    | Oct     |    | Nov     |    | Dec      |    | Jan     |    | Feb     |    | YTD       |
|-------------------------------------------------------------------------------------|----|----------|----|---------|----|---------|----|---------|----|---------|----|----------|----|---------|----|---------|----|-----------|
| Component Units (b)                                                                 |    |          |    |         |    |         |    |         |    |         |    |          |    |         |    |         |    |           |
| Puerto Rico State Insurance Fund Corporation ("Fondo")                              | Ś  | 18,304   | \$ | 18,304  | \$ | 18,304  | \$ | 14,276  | \$ | 14,276  | \$ | 14,276   | \$ | 14,276  | \$ | 14,276  | Ś  | 126,292   |
| Medical Services Administration ("ASEM")                                            | Y  | 13,137   | \$ | 8,840   | Y  | 10,050  | 7  | 10,461  | 7  | 10,827  | 7  | 9,579    | 7  | 10,656  | Ψ. | 9,230   | 7  | 82,780    |
| Puerto Rico Public Buildings Authority ("PBA")                                      |    | 5,212    | Ś  | 4,511   |    | 5,234   |    | 5,559   |    | 7,676   |    | 8,795    |    | 5,818   |    | 8,812   |    | 51,617    |
| Puerto Rico Integrated Transit Authority ("PRITA")                                  |    | 3,761    | Ś  | 2,729   |    | 2,729   |    | 2,428   |    | 2,428   |    | 4,079    |    | 4,079   |    | 2,956   |    | 25,188    |
| Puerto Rico Ports Authority ("Ports")                                               |    | 1,817    | Ś  | 1,817   |    | 2,172   |    | 1,118   |    | 1,118   |    | 1,922    |    | 1,922   |    | 1,922   |    | 13,807    |
| Cardiovascular Center of Puerto Rico and the Caribbean ("Cardio")                   |    | 2.113    | Ś  | 2,603   |    | 2,834   |    | 2,167   |    | 2,977   |    | 1,813    |    | 3,152   |    | 2,281   |    | 19,939    |
| Tourism Company of Puerto Rico ("Tourism")                                          |    | 1,065    | Ś  | 887     |    | 711     |    | 676     |    | 676     |    | 676      |    | 676     |    | 790     |    | 6,158     |
| Puerto Rico Administration for the Development of Agricultural Enterprises ("ADEA") |    | 2.049    | Š  | 2,611   |    | 1,322   |    | 1,944   |    | 1,872   |    | 1,710    |    | 1,880   |    | 1.444   |    | 14,831    |
| Puerto Rico Industrial Development Company ("PRIDCO")                               |    | 514      | Ś  | 637     |    | 650     |    | 464     |    | 709     |    | 371      |    | 570     |    | 684     |    | 4,598     |
| Department of Economic Development and Commerce ("DDEC")                            |    | 2,762    | Ś  | 4,887   |    | 2,465   |    | 2,628   |    | 3,033   |    | 3,217    |    | 3,306   |    | 4,824   |    | 27,124    |
| Fiscal Agency and Financial Advisory Authority ("AAFAF")                            |    | 1,019    | Ś  | 754     |    | 793     |    | 767     |    | 805     |    | 772      |    | 774     |    | 795     |    | 6,479     |
| Health Insurance Administration ("ASES")                                            |    | 547      | Ś  | 373     |    | 373     |    | 441     |    | 441     |    | 486      |    | 536     |    | 392     |    | 3.588     |
| Puerto Rico Housing Finance Authority ("HFA")                                       |    | 921      | Ś  | 906     |    | 965     |    | 1,005   |    | 994     |    | 969      |    | 876     |    | 984     |    | 7,620     |
| Puerto Rico Convention Center District Authority ("CCDA")                           |    | 99       | ب  | 97      |    | 85      |    | 95      |    | 138     |    | 89       |    | 107     |    | 82      |    | 7,020     |
| Automobile Accident Compensation Administration ("ACAA")                            |    | 2,473    |    | 1,694   |    | 3,068   |    | 3,068   |    | 2,066   |    | 1,844    |    | 1,599   |    | 1,617   |    | 17,429    |
| Total Component Units                                                               | -  | 55,792   | ć  |         | Ś  | 51.755  | ć  |         | Ś  | 50.035  | ć  | 50,599   | Ś  | 50.228  | Ś  | 51.089  | Ś  | 408.242   |
| Total component onits                                                               | Ģ  | 33,732   | Ą  | 31,030  | Ģ  | 31,733  | Ģ  | 47,093  | Ģ  | 30,033  | Ģ  | 30,333   | Ģ  | 30,226  | Ģ  | 31,003  | Ģ  | 400,242   |
| Central Government Agencies (c)                                                     |    |          |    |         |    |         |    |         |    |         |    |          |    |         |    |         |    |           |
| Department of Education                                                             | \$ | 141,538  | \$ | 146,265 | \$ | 135,119 | \$ | 129,664 | \$ | 180,363 | \$ | 143,319  | \$ | 137,594 | \$ | 138,847 | \$ | 1,152,709 |
| Police Department                                                                   | ·  | 52,000   | ·  | 74,516  |    | 65,322  |    | 60,828  |    | 75,189  | •  | 65,101   |    | 62,454  |    | 62,913  |    | 518,323   |
| Department of Correction and Rehabilitation                                         |    | 20,135   |    | 19,778  |    | 20,238  |    | 19,890  |    | 25,395  |    | 27,409   |    | 19,521  |    | 19,385  |    | 171,752   |
| General Court of Justice                                                            |    | 17,249   |    | 28,429  |    | 18,571  |    | 18,637  |    | 24,269  |    | 18,546   |    | 18,368  |    | 18,517  |    | 162,587   |
| Department of Health                                                                |    | 19,247   |    | 19,823  |    | 20,630  |    | 20,715  |    | 24,445  |    | 20,092   |    | 20,413  |    | 20,073  |    | 165,438   |
| Families and Children Administration                                                |    | 6,543    |    | 6,512   |    | 6,543   |    | 6,694   |    | 8,471   |    | 9,481    |    | 6,682   |    | 6,595   |    | 57,521    |
| Department of the Treasury                                                          |    | 4,808    |    | 4,940   |    | 4,953   |    | 4,827   |    | 7,509   |    | 4,764    |    | 4,810   |    | 4,916   |    | 41,527    |
| Department of Public Security                                                       |    | 12,287   |    | 12,292  |    | 12,875  |    | 12,812  |    | 16,624  |    | 12,835   |    | 12,860  |    | 12,968  |    | 105,553   |
| Administration for Socioeconomic Development of the Family                          |    | 4,061    |    | 4,047   |    | 4,027   |    | 4,016   |    | 5,406   |    | 5,986    |    | 3,901   |    | 3,906   |    | 35,350    |
| Department of Justice                                                               |    | 11,856   |    | 7,517   |    | 7.539   |    | 7.541   |    | 9.426   |    | 8,624    |    | 7.432   |    | 7.486   |    | 67.421    |
| Department of Labor and Human Resources                                             |    | 3,611    |    | 3,573   |    | 3,645   |    | 3,636   |    | 4,733   |    | 3,619    |    | 3,568   |    | 3,599   |    | 29,985    |
| Department of Transportation and Public Works                                       |    | 3,871    |    | 3,839   |    | 3,849   |    | 3,767   |    | 4,964   |    | 5,093    |    | 3,680   |    | 3,710   |    | 32,774    |
| Mental Health and Addiction Services Administration                                 |    | 2,171    |    | 2,143   |    | 2,225   |    | 2,187   |    | 2,775   |    | 2,427    |    | 2,051   |    | 2,028   |    | 18,008    |
| Department of Natural Resources                                                     |    | 3,221    |    | 3,264   |    | 3,186   |    | 3,249   |    | 4,156   |    | 4,488    |    | 3,307   |    | 3,191   |    | 28,062    |
| Commonwealth Election Commission                                                    |    | 1,240    |    | 1,247   |    | 1,380   |    | 1,523   |    | 2,652   |    | 1,583    |    | 1,057   |    | 1,561   |    | 12,243    |
| Department of Sports and Recreation                                                 |    | 1,278    |    | 1,247   |    | 1,240   |    | 1,226   |    | 1,638   |    | 1,223    |    | 1,214   |    | 1,209   |    | 10,274    |
| Vocational Rehabilitation Administration                                            |    | 2,358    |    | 2,314   |    | 2,330   |    | 2,326   |    | 2,938   |    | 3,310    |    | 2,329   |    | 2,278   |    | 20,181    |
| Department of the Family                                                            |    | 1,589    |    | 1,612   |    | 1,600   |    | 1,677   |    | 2,075   |    | 2,120    |    | 1,634   |    | 1,652   |    | 13,959    |
| Child Support Administration                                                        |    | 1,351    |    | 1,345   |    | 1,343   |    | 1,389   |    | 1,689   |    | 1,952    |    | 1,326   |    | 1,319   |    | 11,714    |
| Administration for Integral Development of Childhood                                |    | 900      |    | 909     |    | 987     |    | 986     |    | 1,277   |    | 1,450    |    | 976     |    | 969     |    | 8,454     |
| Public Housing Administration                                                       |    | 1,771    |    | 1,750   |    | 1,906   |    | 1,867   |    | 2,305   |    | 1,843    |    | 1,810   |    | 1,807   |    | 15,058    |
| Environmental Quality Board                                                         |    | 956      |    | 950     |    | 942     |    | 952     |    | 1,139   |    | 930      |    | 927     |    | 920     |    | 7,717     |
| All Other Central Government Agencies                                               |    | 16,009   |    | 16,193  |    | 16,491  |    | 16,482  |    | 20,168  |    | 16,452   |    | 15,969  |    | 16,157  |    | 133.921   |
| Unreconciled Payroll (d)                                                            |    | (15,873) |    | (2,402) |    | (3,583) |    | (812)   |    | (5,112) |    | (14,783) |    | (3,068) |    | (5,108) |    | (50,740)  |
| Total Central Government Agencies                                                   | \$ | 314,175  | \$ |         | \$ |         | \$ |         | \$ |         | \$ | 347,865  | \$ |         | \$ | 330,898 | \$ | 2,769,789 |
|                                                                                     |    |          | •  |         | •  | •       |    | •       | ,  |         | •  |          | •  | •       | •  | •       | •  |           |
| Total                                                                               | \$ | 369,966  | \$ | 413,753 | \$ | 385,115 | \$ | 373,175 | \$ | 474,527 | \$ | 398,464  | \$ | 381,043 | \$ | 381,987 | \$ | 3,178,031 |

Notes:

Refer to the next page for footnote reference descriptions.

**Gross Payroll Summary - Footnotes** 

- (a) All payroll figures are presented as gross cash disbursements. Refer to subsequent pages of this report for additional payroll and headcount for all Central Government Agencies.
- (b) List does not represent the entire population of Component Units / Public Corporations, but rather the Component Units for which Liquidity Plans are prepared and cash reporting is available on a timely basis. Where current data is unavailable, red text is used to indicate this information is instead the most recent data available for FY2025.
- (c) The majority of Central Government Agencies process payroll with RHUM, the accounting system that runs the payroll cycle process centrally. Note that the Environmental Quality Board and the Puerto Rico Police Department receive funding from Central Government for payroll expenses, but both entities process payroll individually.
- (d) Due to the timing and reconciliation between RHUM payroll system and cash activity data.