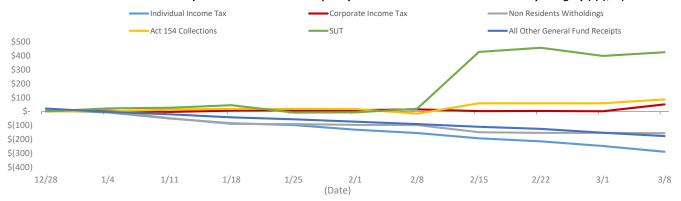

| 93      |               | 142     |                      | (49)    | -35%             |
| Other General Fund             |                   | 158     |               | 216     |                      | (58)    | -27%             |
| Total (a)                      |                   | \$4,696 |               | \$5,181 |                      | (\$485) | -9%              |
| SUT Collections (b)            |                   | 1,450   |               | 1,025   |                      | 425     | 41%              |
| Total General Fund Collections | \$                | 6,146   | \$            | 6,206   | \$                   | (60)    | -1%              |

#### YTD General Fund Receipts Cumulative Variance Liquidity Plan vs. Actual Cumulative Variance by Category (c) (\$M)



#### Footnotes:

- (a) Receipts in collections accounts occur approximately two business days prior to being deposited into the TSA.
- (b) SUT collections excludes PSTBA, FAM & CINE, and only includes the amounts deposited into the TSA for General Fund use.
- (c) The Liquidity Plan incorporates actual results through December, hence there is no variance prior to week ended 1/4/19.

Non-General Fund Pass-Through Collections Summary (a)

#### **Key Takeaways / Notes**

#### Non-GF Pass-through Collections Year to Date: Actual vs. Forecast (\$M)

 YTD variance mainly relates to HTA pass-through collections relating to gasoline and deisel taxes and are assumed to be temporary.

|                                  | Actual |       |    | LP      |    | Var \$ | Var %   |
|---------------------