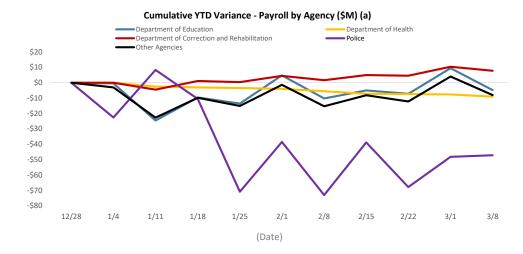

prior year debts (\$45M) and the timing of cash transfers to the Police Department for regular payroll. Payroll variances will be partially offset by next week's cash activity.

| Gross Payroll (\$M) (b)                   |    | YTD      |
|-------------------------------------------|----|----------|
| Agency                                    | \  | /ariance |
| Department of Correction & Rehabilitation | \$ | 8        |
| Department of Education                   |    | (5)      |
| Department of Health                      |    | (9)      |
| Police                                    |    | (47)     |
| All Other Agencies                        |    | (9)      |
| Total YTD Variance                        | \$ | (62)     |
|                                           |    |          |



#### Key Takeaways / Notes: Vendor Disbursements

 YTD Vendor Disbursement variance is mainly due to lower than expected carryover payments from prior years, largely due to federally supported vendor disbursements lagging plan which is expected to be timing.

| Vendor Disbursements (\$M)                | YTD       |
|-------------------------------------------|-----------|
| Agency                                    | Variance  |
| Department of Education                   | \$<br>158 |
| Department of Health                      | 73        |
| Department of Justice                     | 3         |
| Department of Correction & Rehabilitation | 3         |
| General Court of Justice                  | (1)       |
| All Other Agencies                        | <br>214   |
| Total YTD Vari