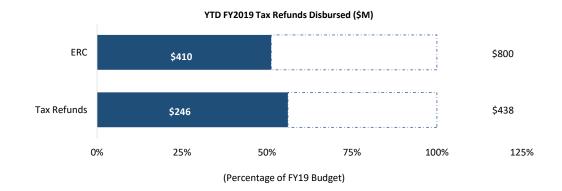

|  |
| UPR                | 459               |    | 459   |    | -        |  |
| CRIM               | 149               |    | 141   |    | (8)      |  |
| HTA                | 228               |    | 226   |    | (3)      |  |
| ASEM               | 80                |    | 72    |    | (8)      |  |
| PRITA              | 52                |    | 53    |    | -        |  |
| All Other          | <br>482           |    | 445   |    | (38)     |  |
| Total              | \$<br>3,223       | \$ | 3,211 | \$ | (12)     |  |

Tax Refunds / PayGo and Pensions Summary

### Key Takeaways / Notes : Tax Refunds

1.) YTD Tax Refunds includes \$410M of Employee Retention Credits (ERC). Historical seasonality suggests that largest portion of tax refunds will be disbursed to tax payers in Q4.



#### Key Takeaways / Notes : Pension PayGo

 YTD Pension Paygo and Outflow variance is temporary, and is expected to reverse in subsequent weeks.



Schedule B: Central Government - Live Web Portal AP Aging (a) (b) All Agencies

(figures in \$000s) Continues and Continued...

| ID  | Agency Name                                          |    | 3rd Party<br>Payables | Intergovernmental<br>Payables | Total         |
|-----|------------------------------------------------------|----|-----------------------|-------------------------------|---------------|
| 078 | Department of Housing                                | \$ | 157,432               | \$ 5,561                      | \$<br>162,993 |
| 071 | Department of Health                                 |    | 84,366                | 40,637