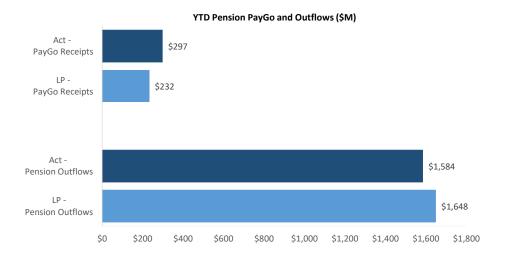

|  |
| HTA                | 228               |    | 226   |    | (3)      |  |
| ASEM               | 80                |    | 72    |    | (8)      |  |
| PRITA              | 52                |    | 53    |    | -        |  |
| All Other          | <br>482           |    | 445   |    | (38)     |  |
| Total              | \$<br>3,223       | \$ | 3,211 | \$ | (12)     |  |

Tax Refunds / PayGo and Pensions Summary

### Key Takeaways / Notes : Tax Refunds

1.) YTD Tax Refunds includes \$410M of Employee Retention Credits (ERC). Historical seasonality suggests that largest portion of tax refunds will be disbursed to tax payers in Q4.



#### Key Takeaways / Notes : Pension PayGo

 YTD Pension Paygo and Outflow variance is temporary, and is expected to reverse in subsequent weeks.



Schedule B: Central Government - Live Web Portal AP Aging (a) (b) All Agencies

(figures in \$000s) Continues and Continued...

| ID  | Agency Name                                          |    | 3rd Party<br>Payables | Intergovernmental<br>Payables | Total         |
|-----|------------------------------------------------------|----|-----------------------|-------------------------------|---------------|
| 078 | Department of Housing                                | \$ | 157,432               | \$ 5,561                      | \$<br>162,993 |
| 071 | Department of Health                                 |    | 84,366                | 40,637                        | 125,003       |
| 081 | Department of Education                              |    | 54,107                | 4,473