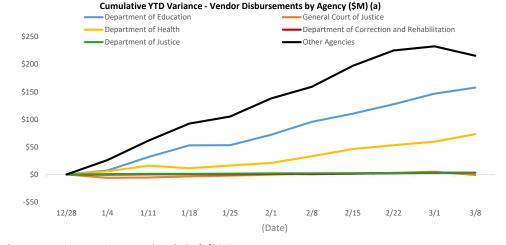

sements

 YTD Vendor Disbursement variance is mainly due to lower than expected carryover payments from prior years, largely due to federally supported vendor disbursements lagging plan which is expected to be timing.

| Vendor Disbursements (\$M)                | YTD       |
|-------------------------------------------|-----------|
| Agency                                    | Variance  |
| Department of Education                   | \$<br>158 |
| Department of Health                      | 73        |
| Department of Justice                     | 3         |
| Department of Correction & Rehabilitation | 3         |
| General Court of Justice                  | (1)       |
| All Other Agencies                        | <br>214   |
| Total YTD Variance                        | \$<br>450 |



#### **Footnotes**

- (a) The Liquidity Plan incorporates actual results through December, hence there is no variance prior to week ended 1/4/2019
- (b) Gross Payroll is equal to the sum of: (i) Net Payroll by Agency from the DTPR RHUM system; (ii) Other Payroll allocated by Agency based on the FY2019 budgeted amount for total payroll by agency. The aforementioned allocation of Other Payroll is used because the information is not available by agency. Gross Payroll cash disbursements excludes cash outlays for wage garnishments by Agency as this data is not available at a detailed level on a timely basis.

**Appropriations Summary** 

## **Key Takeaways / Notes**

1.) Appropriations are generally executed throughout the year on a consistent basis each month. HTA is ahead of the expected FY