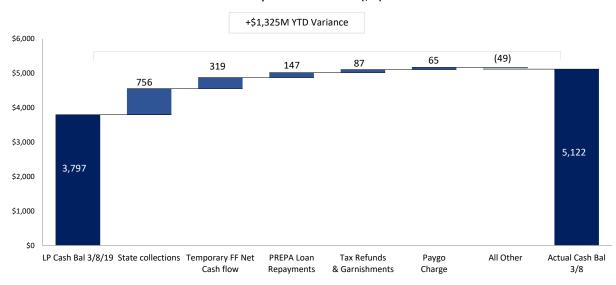

## Bridge from Liquidity Plan projected cash balance and actual ending cash balance as of March 8, 2019

| Cash Flow line item                                     | Variance Bridge | Comments                                                                                                                                                                                                                                                                                                                                                                                                                                                                                                                                            |
|---------------------------------------------------------|-----------------|-----------------------------------------------------------------------------------------------------------------------------------------------------------------------------------------------------------------------------------------------------------------------------------------------------------------------------------------------------------------------------------------------------------------------------------------------------------------------------------------------------------------------------------------------------|
| Liquidity Plan Projected Cash Balance at 3/8/2019:      | \$ 3,797        | 1. COFINA Plan of Adjustment settlement amounts were received                                                                                                                                                                                                                                                                                                                                                                                                                                                                                       |
| 1 State Collections: COFINA Plan of Adjustment settleme | nt 412          | throughout the week ended February 15, 2019 in accordance with the approved Title III COFINA Adjustment Plan. This variance is mostly                                                                                                                                                                                                                                                                                                                                                                                                               |
| 2 State Collections: All Other                          | 344             | temporary, as these inflows were originally projected in June (pg. 12).                                                                                                                                                                                                                                                                                                                                                                                                                                                                             |
| 3 Federal Fund Net Cash Flow Variance                   | 319             | 2. State collections which primarily consist of the General Fund revenues (excluding SUT \$412M in COFINA Plan of Adjustment                                                                                                                                                                                                                                                                                                                                                                                                                        |
| 4 PREPA Loan Repayment                                  | 147             | settlement amounts) are ahead of plan. A determination whether this                                                                                                                                                                                                                                                                                                                                                                                                                                                                                 |
| 5 All Other                                             | 103             | variance is timing or permanent has not been made.                                                                                                                                                                                                                                                                                                                                                                                                                                                                                                  |
| Actual Cash Balance at 3/8/2019:                        | \$ 5,122        | <ol> <li>Total difference between projected and actual Federal Fund net cash flows (FF inflows less FF outflows) is driven by temporary variances due to receiving funds for Medicaid, Nutritional Assistance, disaster-related expenditures, and other federal programs in advance of their subsequent disbursement.</li> <li>YTD variance due to excess revenues collected by PREPA that were applied to the repayment of the \$300M loan extended to PREPA by the Central Government. As of the date of this report, total FY19 PREPA</li> </ol> |
|                                                         |                 | loan is fully repaid.                                                                                                                                                                                                                                                                                                                                                                                                                                                                                                                               |

#### Net Cash Flow YTD Variance - LP vs. Actual

1.) The largest YTD variance driver is \$412M in COFINA Plan of Adjustment settlement amounts received ahead of Plan. Remaining variances are minimal and likely timing related. Although, continued outperformance in state collections could indicate a permanent, positive trend and will be monitored closely.