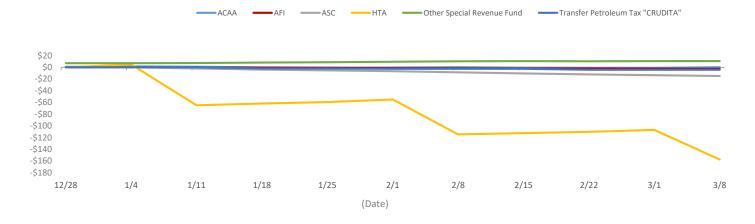

|        |         |
| HTA                              | \$     | 292   | \$ | 449     | \$ | (157)  | -35%    |
| Transfer Petroleum Tax "CRUDITA" |        | 98    |    | 103     |    | (5)    | -5%     |
| ACAA                             |        | 55    |    | 55      |    | -      | 0%      |
| ASC                              |        | 34    |    | 49      |    | (15)   | -31%    |
| AFI                              |        | 1     |    | 4       |    | (3)    | -75%    |
| Other Special Revenue Fund       |        | 67    |    | 56      |    | 11     | 20%     |
| Total Non-GF Collections         | \$     | 547   | \$ | 716     | \$ | (169)  | -24%    |

#### YTD Non-General Fund Receipts Cumulative Variance Liquidity Plan vs. Actual Cumulative Variance by Category (b) (\$M)



#### **Footnotes**

- (a) These amounts are collected by DTPR and immediately appropriated as set forth in the table on this page.
- (b) The Liquidity Plan incorporates actual results through December, hence there is no variance prior to week ended 1/4/19.

Sales and Use Tax Collections Summary

#### **Key Takeaways / Notes**

1.) Throughout FY2019 the first 5.5% (of total 10.5%) of gross SUT collections were reserved for and deposited into the COFINA bank account held at BNY Mellon until the original \$783M PSTBA cap was reached in January 2019. Until the cap was reached, 4.5% (of total 10.5%) was received into the general fund, and 0.5% (of total 10.5%) was reserved for and remitted to FAM. Additionally, throughout the week ended February 15, 2019 DTPR received two payments relating to