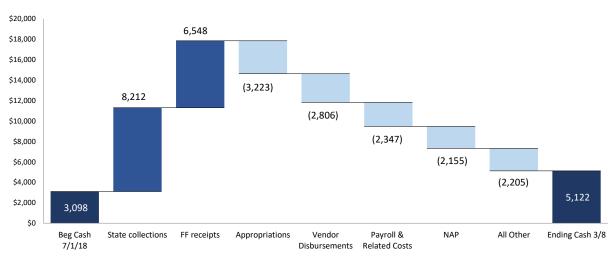

Executive Summary - TSA Cash Flow Actual Results (figures in Millions)

\$5,122 \$147 \$126 \$2,024 \$1,325
Bank Cash Position Weekly Cash Flow Weekly Variance YTD Net Cash Flow YTD Net Cash Flow Variance

#### **Net Cash Flow - YTD Actuals**

1.) Federal Fund inflows of \$7B represent 43% of YTD inflows, but are largely offset by Federal Fund disbursements, with YTD net surplus of \$471M (pg.13) contributing to the \$2,024M cash build in FY19. State fund cash flows account for the remainder of the forecast with the primary positive drivers being strong General Fund collections and onbudget spending.