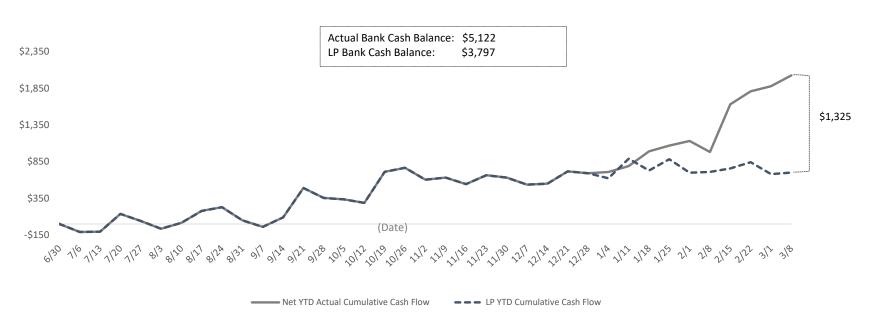

#### YTD Actuals vs. Liquidity Plan

YTD net cash flow is \$2,024M and cash flow variance to the Liquidity Plan is +\$1,325M. The cash build in FY19 is largely due to strong General Fund collections; on track spending; \$412M in COFINA Plan of Adjustment settlement amounts; and enhanced federal Medicaid support at ASES, resulting in less required General Fund / TSA support.

#### Net Cash Flow YTD Variance - LP vs. Actual

1.) The largest YTD variance driver is \$412M in COFINA Plan of Adjustment settlement amounts received ahead of Plan. Remaining variances are minimal and likely timing related. Although, continued outperformance in state collections could indicate a permanent, positive trend and will be monitored closely.