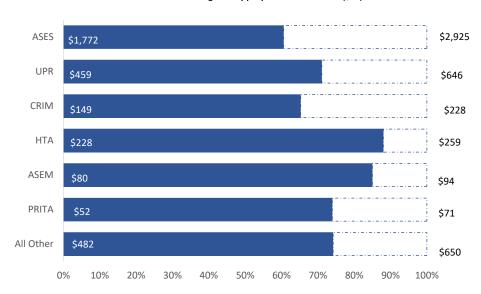

on the FY2019 budgeted amount for total payroll by agency. The aforementioned allocation of Other Payroll is used because the information is not available by agency. Gross Payroll cash disbursements excludes cash outlays for wage garnishments by Agency as this data is not available at a detailed level on a timely basis.

**Appropriations Summary** 

## **Key Takeaways / Notes**

1.) Appropriations are generally executed throughout the year on a consistent basis each month. HTA is ahead of the expected FY19 budgeted distribution of appropriations due to receipt of FY18 budget reapportionments in July 2018. Additionally, ASEM has received certain special revenue fund appropriations that are not delivered on a consistent monthly basis.

#### YTD FY2019 Budgeted Appropriations Executed (\$M)



#### Remaining Approporation Budget (\$M)

|                    |    | Full Year  |       |             |    |           |  |
|--------------------|----|------------|-------|-------------|----|-----------|--|
| <b>Entity Name</b> |    | Actual YTD |       | Expectation |    | Remaining |  |
| ASES               | \$ | 1,772      | \$    | 2,925       | \$ | 1,152     |  |
| UPR                |    | 459        |       | 646         |    | 187       |  |
| CRIM               |    | 149        |       | 228         | 79 |           |  |
| HTA                |    | 228        |       | 259         |    | 31        |  |
| ASEM               |    | 80         |       | 94          |    | 14        |  |
| PRITA              |    | 52         | 52 71 |             |    | 18        |  |
| All Ot