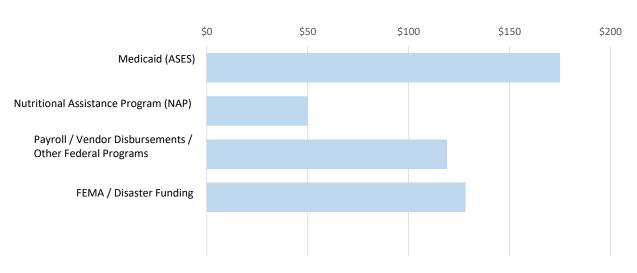

----------------------------|----|---------|------|----------|----|
| Medicaid (ASES)                                         | \$ | 1,947   | \$   | (1,772)  | \$ |
| Nutritional Assistance Program (NAP)                    |    | 2,205   |      | (2,155)  |    |
| Payroll / Vendor Disbursements / Other Federal Programs |    | 1,147   |      | (1,028)  |    |
| FEMA / Disaster Funding                                 |    | 839     |      | (711)    |    |
| Employee Retention Credit (ERC)                         |    | 410     |      | (410)    |    |
| Total (a)                                               |    | 6,548   | \$   | (6,076)  | \$ |
|                                                         |    |         |      |          | _  |

#### YTD Federal Funds Net Cash Flows (\$M)



Payroll / Vendor Disbursements Summary

#### Key Takeaways / Notes : Gross Payroll

1.) The Liquidity Plan incorporates actual results through December, hence there is no variance prior to week ended 1/4/2019. Police payroll variance is due to the determined police "Pay Out" for prior year debts (\$45M) and the timing of cash transfers to the Police Department for regular payroll. Payroll variances will be partially offset by next week's cash activity.

| Gross Payroll (\$M) (b)                   |    | YTD      |
|-------------------------------------------|----|----------|
| Agency                                    | \  | /ariance |
| Department of Correction & Rehabilitation | \$ | 8        |
| Department of Education                   |    | (5)      |
| Department of Health