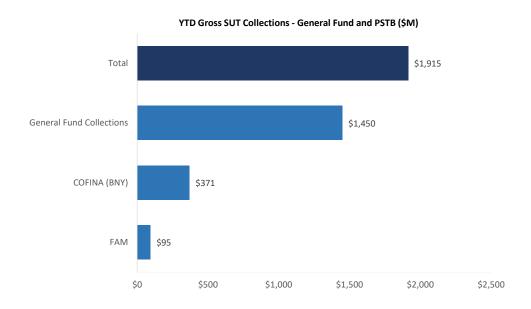

ed into the COFINA bank account held at BNY Mellon until the original \$783M PSTBA cap was reached in January 2019. Until the cap was reached, 4.5% (of total 10.5%) was received into the general fund, and 0.5% (of total 10.5%) was reserved for and remitted to FAM. Additionally, throughout the week ended February 15, 2019 DTPR received two payments relating to the COFINA Plan of Adjustment settlement in accordance with the approved COFINA adjustment plan: \$44M (portions of which had dedicated uses) on 2/12 from the Pre-FY19 COFINA BNY deposits and \$368M on 2/14 from FY19 COFINA BNY deposits. These payments to the Commonwealth did not affect gross SUT collections and are reflected in the graph to the right as deductions from the COFINA BNY total and additions to General Fund collections.



**Net Cash** 

Flow

175

50

119

128

472

## Puerto Rico Department of Treasury | AAFAF

Federal Funds Net Cash Flow Summary

#### **Key Takeaways / Notes**

1.) Receipts for the Nutritional Assistance Program (NAP) and Medicaid (ASES Pass-through) are received in advance of the subsequent pass through disbursements to NAP and ASES. There may be a lag between receipt of federal funds and subsequent pass through outflows. Federal Funds received for Employee Retention Credits are typically received and passed through to the appropriate entity within one business day that funds are received. Federal Funds received for Payroll and Vendor Payments are typically reimbursed following disbursement, though timing differences due to carryover vendor payments from prior years may create temporar