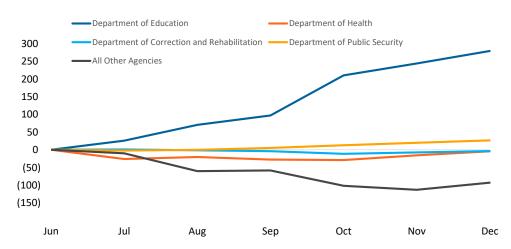

y lower than projected federal fund spending. Disbursements of CRF and CSLFRF funds by the Department of Treasury via the TSA drive \$67M of "Other Agencies" variance.

| Vendor Disbursements (\$M)                  | YTD          |
|---------------------------------------------|--------------|
| Agency                                      | <br>Variance |
| Department of Education                     | 279          |
| Department of Health                        | (4)          |
| Department of Correction and Rehabilitation | (4)          |
| Department of Public Security               | 26           |
| All Other Agencies                          | <br>(93)     |
| Total YTD Variance                          | \$<br>205    |
|                                             |              |



#### <u>Footnotes</u>

(a) Gross Payroll is equal to the sum of: (i) Net Payroll by Agency from the DTPR RHUM system; (ii) Other Payroll and (iii) Cash outlays for wage garnishments by Agency.

State Funded Budgetary Transfers Summary

#### Key Takeaways / Notes

1.) General Fund appropriations are generally executed throughout the year on a consistent basis in the first week of a given month. The amount transferred each month is usually the sum of the receiving entity's budgeted amount for FY22 divided into twelve, subject to a 2.5% holdback through the first nine months of the fiscal year, to be disbursed during the fourth quarter following reconciliation of General Fund revenues to Fiscal Plan projections and subsequent approval and authorization for release by the Oversight Board and