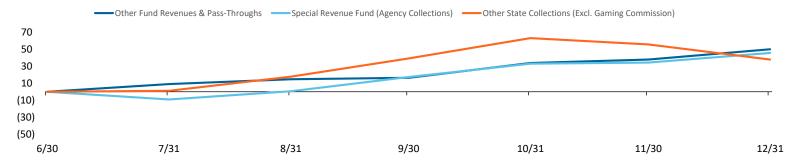

#### Net Cash Flow YTD Variance - LP vs. Actual

1.) State collections performing ahead of forecast are the largest positive YTD variance.

Puerto Rico Department of Treasury | AAFAF TSA Cash Flow Actual Results as of December 31, 2021