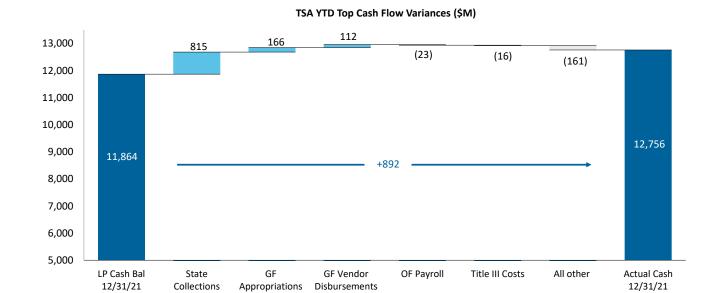

## Bridge from Liquidity Plan projected cash balance and actual ending cash balance as of December 31, 2021

| Cash Flow line item Va                   | riance Bridge (\$M) | Comments                                                                                                                                                                                                                                                                                                                                                                                             |
|------------------------------------------|---------------------|------------------------------------------------------------------------------------------------------------------------------------------------------------------------------------------------------------------------------------------------------------------------------------------------------------------------------------------------------------------------------------------------------|
| Liquidity Plan Projected Cash Balance 12 | /31/21: \$ 11,864   | 1. State collections are ahead of plan. General fund collections drive \$702M of the positive variance. The                                                                                                                                                                                                                                                                                          |
| 1 State Collections                      | 815                 | remaining \$113M of outperformance pertains to SRF receipts, which are largely pledged to specific uses and expected to be cash flow neutral over the long term.                                                                                                                                                                                                                                     |
| 2 Revised FY22 ASES Budget               | 125                 | 2. GF transfers to ASES are \$125M lower than projected. This is a permanent variance, as the FY22 GF ASES budget was reduced by \$786M after additional Federal Funds were made available for healthcare costs. Note the \$786M                                                                                                                                                                     |
| 3 FY21 HTA CapEx Carryover Timing        | 38                  | have been reapportioned to an unallocated GF capex budgetary account under the custody of OMB.                                                                                                                                                                                                                                                                                                       |
| 4 Federal COVID-19 Programs Deficit      | (177)               | 3. The FY21 GF budget included \$59M of capex funds for HTA. These funds were not spent or transferred from the TSA during the prior fiscal year, and extended into FY22. The Liquidity Plan projected these funds would be                                                                                                                                                                          |
| All Other                                | 92                  | entirely transferred from the TSA in Q1 2021; however, only \$21M have been sent as of date of this report.  4. Puerto Rico received \$2.2 billion from the Coronavirus Relief Fund (CRF) established under the CARES Act and                                                                                                                                                                        |
| Actual TSA Cash Balance                  | \$ 12,756           | \$2.5 billion of federal Coronavirus State & Local Fiscal Recovery funds (CSLFRF). These funds are held in separate accounts outside of TSA. Many initiatives funded by these accounts are initially paid out through TSA, and later reimbursed from the respective external account. These reimbursements can lag disbursements, especially for payments made by agencies with independent systems. |

#### Net Cash Flow YTD Variance - LP vs. Actual

1.) State collections performing ahead of forecast are the largest positive YTD variance.

Puerto Rico Department of Treasury | AAFAF TSA Cash Flow Actual Results as of December 31, 2021