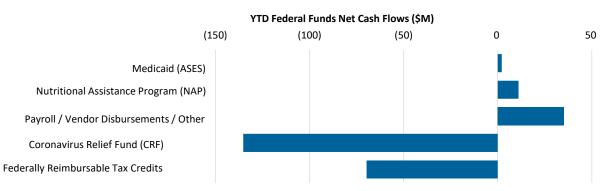

#### **Net Cash Flow - YTD Actuals**

 The primary cash driver of FY22 is state collections. Federal Fund inflows of \$4,792M represent 42% of YTD inflows, but are largely offset by Federal Fund disbursements, with YTD net deficit of -\$156M (Refer to page 13 for additional detail).