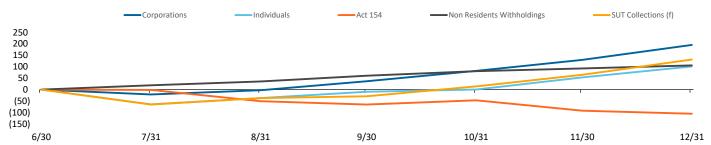

#### Net Cash Flow YTD Variance - LP vs. Actual

1.) State collections performing ahead of forecast are the largest positive YTD variance.

Puerto Rico Department of Treasury | AAFAF TSA Cash Flow Actual Results as of December 31, 2021