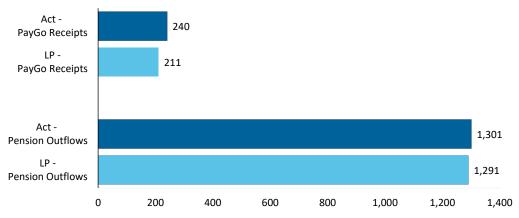

| \$<br>306   | \$<br>(0) |
| GF - CRIM          | 43          | 43          | (0)       |
| GF - FOMB          | 29          | 29          | -         |
| GF - ASEM          | 11          | 11          | (0)       |
| GF - Other         | 972         | 1,139       | 167       |
| OF - Other         | 77          | 68          | (9)       |
| Total              | \$<br>1,439 | \$<br>1,596 | \$<br>157 |

Tax Refunds / PayGo and Pensions Summary

#### Key Takeaways / Notes : Tax Refunds

 Tax refunds includes EITC distributions, refunds to individuals and seniors as well other tax credits.

#### Key Takeaways / Notes: Pension PayGo

 YTD PayGo Receipts are slightly higher than forecast. Further details on the status of PayGo can be found in the monthly PayGo Report on AAFAF's website.







Schedule A: Central Government - Live Web Portal AP by Payee Type (a) (b) All Agencies

(figures in \$000s) Continues and Continued...

| ID  | Agency Name                                                |    | Agency Name |           | Agency Name   |  | 3rd Party<br>Payables | Intergovernmental<br>Payables | Total |
|-----|------------------------------------------------------------|----|-------------|-----------|---------------|--|-----------------------|-------------------------------|-------|
| 071 | Department of Health                                       | \$ | 154,320     | \$ 72,544 | \$<br>226,864 |  |                       |                               |       |
| 081 | Department of Education                                    |    | 96,422      | 4,580     | 101,002