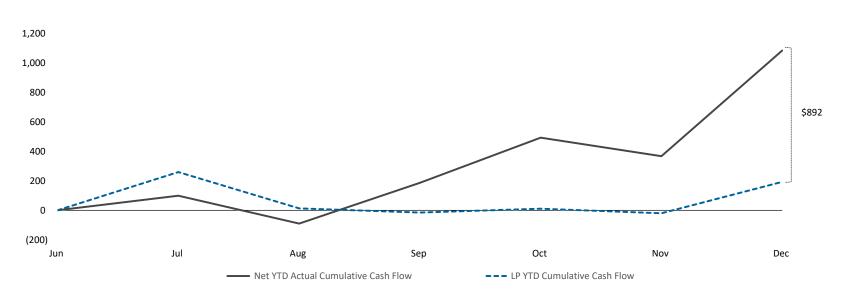

YTD TSA Cash Flow Summary - Actual vs LP

#### TSA Cumulative YTD Net Cash Flow (\$M)

| LP Bank Cash Balance:         | \$11,864 |
|-------------------------------|----------|
| Actual TSA Bank Cash Balance: | \$12,756 |

## YTD Actuals vs. Liquidity Plan

YTD net cash flow is \$1,086M and cash flow variance to the Liquidity Plan is \$892M, most of which is assumed to be temporary at this time.

YTD Cash Flow Summary - TSA Cash Flow Actual Results