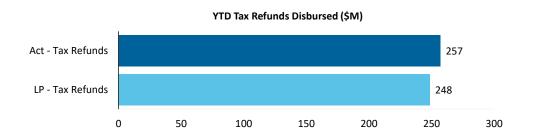

06   | \$<br>306   | \$<br>(0) |
| GF - CRIM          | 43          | 43          | (0)       |
| GF - FOMB          | 29          | 29          | -         |
| GF - ASEM          | 11          | 11          | (0)       |
| GF - Other         | 972         | 1,139       | 167       |
| OF - Other         | 77          | 68          | (9)       |
| Total              | \$<br>1,439 | \$<br>1,596 | \$<br>157 |

Tax Refunds / PayGo and Pensions Summary

#### Key Takeaways / Notes : Tax Refunds

 Tax refunds includes EITC distributions, refunds to individuals and seniors as well other tax credits.

#### Key Takeaways / Notes: Pension PayGo

 YTD PayGo Receipts are slightly higher than forecast. Further details on the status of PayGo can be found in the monthly PayGo Report on AAFAF's website.







Schedule A: Central Government - Live Web Portal AP by Payee Type (a) (b) All Agencies

(figures in \$000s) Continues and Continued...

| ID  | Agency Name                                                |    | Agency Name |           | Agency Name   |  | 3rd Party<br>Payables | Intergovernmental<br>Payables | Total |
|-----|------------------------------------------------------------|----|-------------|-----------|---------------|--|-----------------------|-------------------------------|-------|
| 071 | Department of Health                                       | \$ | 154,320     | \$ 72,544 | \$<br>226,864 |  |                       |                               |       |
| 081 | Department of Education                                    |    | 96,422      | 4,580     | 101,002