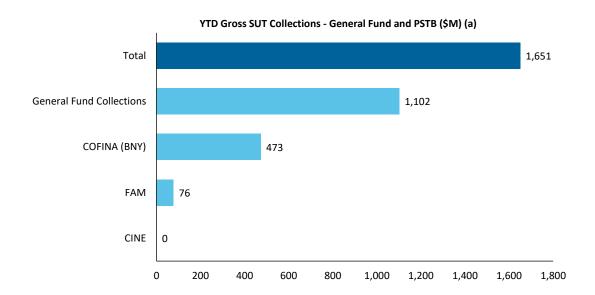

## Bridge from Liquidity Plan projected cash balance and actual ending cash balance as of December 31, 2021

| Cash Flow line item Va                   | riance Bridge (\$M) | Comments                                                                                                                                                                                                                                                                                                                                                                                             |
|------------------------------------------|---------------------|------------------------------------------------------------------------------------------------------------------------------------------------------------------------------------------------------------------------------------------------------------------------------------------------------------------------------------------------------------------------------------------------------|
| Liquidity Plan Projected Cash Balance 12 | /31/21: \$ 11,864   | 1. State collections are ahead of plan. General fund collections drive \$702M of the positive variance. The                                                                                                                                                                                                                                                                                          |
| 1 State Collections                      | 815                 | remaining \$113M of outperformance pertains to SRF receipts, which are largely pledged to specific uses and expected to be cash flow neutral over the long term.                                                                                                                                                                                                                                     |
| 2 Revised FY22 ASES Budget               | 125                 | 2. GF transfers to ASES are \$125M lower than projected. This is a permanent variance, as the FY22 GF ASES budget was reduced by \$786M after additional Federal Funds were made available for healthcare costs. Note the \$786M                                                                                                                                                                     |
| 3 FY21 HTA CapEx Carryover Timing        | 38                  | have been reapportioned to an unallocated GF capex budgetary account under the custody of OMB.                                                                                                                                                                                                                                                                                                       |
| 4 Federal COVID-19 Programs Deficit      | (177)               | 3. The FY21 GF budget included \$59M of capex funds for HTA. These funds were not spent or transferred from the TSA during the prior fiscal year, and extended into FY22. The Liquidity Plan projected these funds would be                                                                                                                                                                          |
| All Other                                | 92                  | entirely transferred from the TSA in Q1 2021; however, only \$21M have been sent as of date of this report.  4. Puerto Rico received \$2.2 billion from the Coronavirus Relief Fund (CRF) established under the CARES Act and                                                                                                                                                                        |
| Actual TSA Cash Balance                  | \$ 12,756           | \$2.5 billion of federal Coronavirus State & Local Fiscal Recovery funds (CSLFRF). These funds are held in separate accounts outside of TSA. Many initiatives funded by these accounts are initially paid out through TSA, and later reimbursed from the respective external account. These reimbursements can lag disbursements, especially for payments made by agencies with independent systems. |