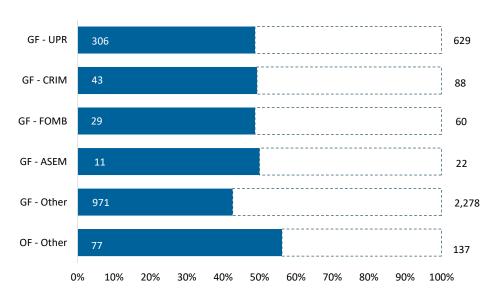

his time, driving the positive Other GF variance.

#### Remaining Appropriation Budget (\$M)

|             |                | Full Year   |           |
|-------------|----------------|-------------|-----------|
| Entity Name | Actual YTD     | Expectation | Remaining |
| GF - UPR    | \$<br>306 \$   | 629 \$      | 322       |
| GF - CRIM   | 43             | 88          | 45        |
| GF - FOMB   | 29             | 60          | 31        |
| GF - ASEM   | 11             | 22          | 11        |
| GF - Other  | 972            | 2,278       | 1,306     |
| OF - Other  | 77             | 137         | 60        |
| Total       | \$<br>1,439 \$ | 3,212 \$    | 1,773     |
|             |                |             |           |

#### YTD FY2022 Budgeted Appropriations Executed (\$M)



#### YTD Appropriation Variance (\$M)

| <b>Entity Name</b> | Actual YTD  | YTD         | Variance  |
|--------------------|-------------|-------------|-----------|
| GF - UPR           | \$<br>306   | \$<br>306   | \$<br>(0) |
| GF - CRIM          | 43          | 43          | (0)       |
| GF - FOMB          | 29          | 29          | -         |
| GF - ASEM          | 11          | 11          | (0)       |
| GF - Other         | 972         | 1,139       | 167       |
| OF - Other         | 77          | 68          | (9)       |
| Total              | \$<br>1,439 | \$<br>1,596 | \$<br>157 |

Tax Refunds / PayGo and Pensions Summary

#### Key Takeaways / Notes : Tax Refunds

 Tax refunds includes EITC distributions, refunds to individuals and seniors as well other tax credits.

##