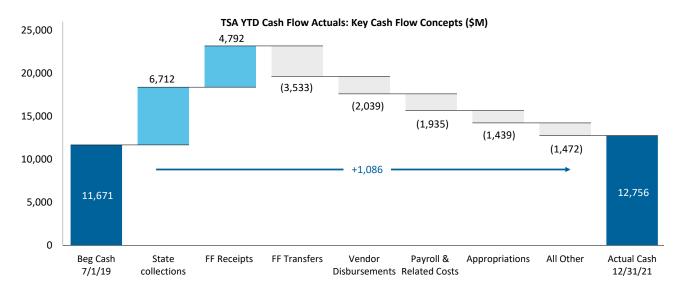

## Puerto Rico Department of Treasury | AAFAF

Executive Summary - TSA Cash Flow Actual Results (figures in Millions)

| \$12,756  | \$718     | \$504    | \$899     | \$690    | \$1,086   | \$892         |
|-----------|-----------|----------|-----------|----------|-----------|---------------|
| Bank Cash | December  | Monthly  | Q2        | Q2       | YTD Net   | YTD Net Cash  |
| Position  | Cash Flow | Variance | Cash Flow | Variance | Cash Flow | Flow Variance |

#### **Net Cash Flow - YTD Actuals**

 The primary cash driver of FY22 is state collections. Federal Fund inflows of \$4,792M represent 42% of YTD inflows, but are largely offset by Federal Fund disbursements, with YTD net deficit of -\$156M (Refer to page 13 for additional detail).