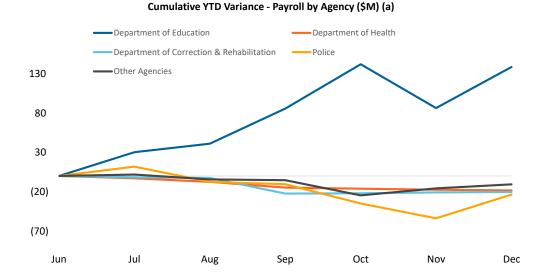

t variance relative to the FY22 LP payroll projection; however, they are cash flow neutral as the TSA will be reimbursed for these distributions from CSLFRF funds held outside the TSA. Negative police payroll is due to \$3M of Premium Pay and \$20M of additional hazard pay in October.

| Gross Payroll (\$M) (a)<br>Agency         | YTD<br>Variance |
|-------------------------------------------|-----------------|
| Department of Education                   | 139             |
| Department of Health                      | (18)            |
| Department of Correction & Rehabilitation | (20)            |
| Police                                    | (24)            |
| All Other Agencies                        | <br>(11)        |
| Total YTD Variance                        | \$<br>66        |



#### Cumulative YTD Variance -Vendor Disbursements by Agency (\$M)

# 1.) Total YTD vendor payments are largely in line with forecast, though there are various offsetting variances within. Positive variance of \$279M for the Department of Education is primarily driven by lower than projected federal fund spending. Disbursements of CRF and CSLFRF funds by the Department of Treasury via the TSA drive \$67M of "Other Agencies" variance.

| Vendor Disbursements (\$M)                  | YTD          |
|---------------------------------------------|--------------|
| Agency                                      | <br>Variance |
| Department of Education                     | 279          |
| Department of Health                        | (4)          |
| Department of Correction and Rehabilitatio