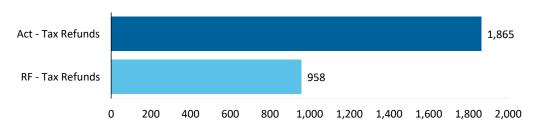

ays / Notes : Tax Refunds & Credits

1.) Tax refunds include EITC distributions, refunds to individuals and seniors as well as other tax credits. Tax Refunds are \$906M ahead of projection YTD. Negative YTD variance is driven by several federally-funded credits and incentives not contemplated in the initial FY2022 Certified Budget, including EITC expanded as part of several federal COVID-19 relief programs, Economic Incentive Payment distributions, and other programs. Treasury has requested federal reimbursement totaling just over \$1 billion for these programs, over half of which will be received by the end of this fiscal year.



1.) YTD PayGo Receipts are mainly in line with forecast. Further details on the status of PayGo can be found in the monthly PayGo Report on AAFAF's website.







Plan of Adjustment TSA Transfers Summary

#### **Key Takeaways / Notes: Intragovernmental Transfers**

1.) In order to make distributions pursuant to the Commonwealth Plan of Adjustment and to achieve certain conditions precedent for Plan effectiveness, the Commonwealth is aggregating cash from certain agencies outside of the TSA consistent with the Oversight Board cash restriction analysis. Below reflects the funds that have been transferred into the TSA to date for this purpose.

#### Plan-Related Intragovernmental Transfers (SM)

| Transferring Entity Name            | Actual YTD |       |  |
|-------------------------------------|------------|-------|--|
| Department of Treasury (Hacienda)   | \$         | 1,335 |  |
| Employee Retirement System          |            | 244   |  |
|