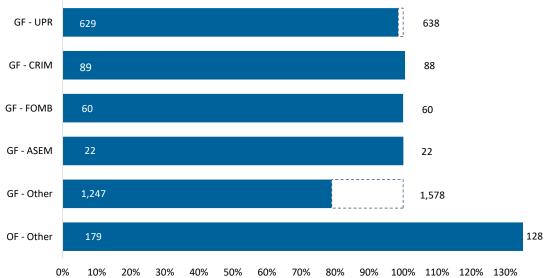

### Bridge from FY22 Liquidity Plan Reforecast projected TSA Cash Balance to actual FY22 TSA Cash Balance as of June 17, 2022

| Cash Flow line item                                    | Variance Brid | dge (\$M)      | Comments                                                                                                                                                                                                                                                                                                                                                                                                                                                                                                                                                                                |
|--------------------------------------------------------|---------------|----------------|-----------------------------------------------------------------------------------------------------------------------------------------------------------------------------------------------------------------------------------------------------------------------------------------------------------------------------------------------------------------------------------------------------------------------------------------------------------------------------------------------------------------------------------------------------------------------------------------|
| Liquidity Plan Reforecast Projected Cash Balance 6/17, | 22: \$        | 4,976          | 1. State collections are ahead of plan. General fund collections drive \$1,335M of the positive variance. The remaining \$196M of outperformance pertains to SRF receipts, which are                                                                                                                                                                                                                                                                                                                                                                                                    |
| 1 State Collections                                    |               | 1,531          | largely pledged to specific uses and expected to be cash flow neutral over the long term.                                                                                                                                                                                                                                                                                                                                                                                                                                                                                               |
| 2 CapEx & Other Programs                               |               | 610            | 2. The Liquidity Plan and TSA Reforecast projected funds for other programs, including \$400M for Broadband Infrastructure funding and \$50M for the 21st Century Technical                                                                                                                                                                                                                                                                                                                                                                                                             |
| 3 GF Operating Disbursements                           |               | 278            | Business Education fund, would be disbursed from the TSA at the end of April 2022. These transfers have not yet occurred, though the funds remain available and are expected to be                                                                                                                                                                                                                                                                                                                                                                                                      |
| 4 Custody Account Transfers                            |               | 266            | used in the future. Simliarly, certain transfers to fund capex have not been disbursed, including \$87M for the Abriendo Caminos program, \$41M for HTA, and \$27M for the Cano                                                                                                                                                                                                                                                                                                                                                                                                         |
| 5 ASES Return to GF                                    |               | 127            | Martin Pena Enlace Project.                                                                                                                                                                                                                                                                                                                                                                                                                                                                                                                                                             |
| 6 Tax Credits & Refunds                                |               | (906)          | 3. GF Operating disbursements are \$278M lower than projected YTD. A portion of the unspent balance from the FY22 GF budget at year-end may be carried over and used early                                                                                                                                                                                                                                                                                                                                                                                                              |
| All Other                                              |               | 204            | next fiscal year. 4. The RF projected various custody account and other transfers from the TSA through the                                                                                                                                                                                                                                                                                                                                                                                                                                                                              |
| Actual TSA Cash Account Balance                        | \$            | 7,086          | date of this report, several of which have not been made, including new parametric insurance, UHC Increase per union agreement, a portion of funds for PREPA Mobility Plan payroll, and others. Variances in these categories may reverse by year-end.  5. ASES returned \$102M of GF revenue to the TSA in accordance with the FY22 ASES GF budget, which was reduced as a result of increased federal Medicaid funding. No further GF transfers to ASES have been made since this return.  6. Negative YTD variance is primarily driven by the advance disbursement of Federal COVID- |
| Memo: Summary of Cash Balances                         |               |                | 19 relief tax credit and incentive programs including expanded EITC. Puerto Rico Treasury                                                                                                                                                                                                                                                                                                                                                                                                                                                                                               |
| TSA Operational Cash TSA Reserves                      | \$            | 3,022<br>4,064 | has requested just over \$1.1bn in reimbursements from the Federal Government and over half of that is scheduled to be received this fiscal year. As receipts are received and                                                                                                                                                                                                                                                                                                                                                                                                          |
| SURI Sweep Account Balance                             | \$            | 641            | reconciled to disbursements, YTD disbursements will be reclassified into federal versus state funded.                                                                                                                                                                                                                                                                                                                                                                                                                                                                                   |