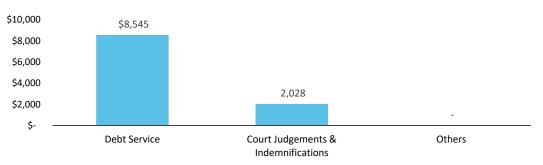

|            | 78    |  |
| U.S. Department of Justice          |            | 243   |  |
| Total                               | \$         | 2,419 |  |

#### Key Takeaways / Notes: Plan Disbursements

 A total of \$10.6B has been transferred out of the TSA for Planrelated payments.

| Plan-Related TSA Disbursements (\$M) |    | Actual YTD |  |  |  |
|--------------------------------------|----|------------|--|--|--|
| Debt Service                         | \$ | 8,545      |  |  |  |
| Court Judgements & Indemnifications  |    | 2,028      |  |  |  |
| Others                               |    | -          |  |  |  |
| Total                                | \$ | 10,573     |  |  |  |

### Plan-Related Introgovernmental Transfers (\$M)



#### Plan-Related TSA Disbursements (\$M)



Schedule A: Central Government - Live Web Portal AP by Payee Type (a) (b) All Agencies

(figures in \$000s) Continues and Continued...

| ID  | D Agency Name                                              |    | 3rd Party<br>Payables | Intergovernmental<br>Payables |    | Total   |  |
|-----|------------------------------------------------------------|----|-----------------------|-------------------------------|----|---------|--|
| 071 | Department of Health                                       | \$ | 191,386               | \$ 71,706                     | \$ | 263,092 |  |
| 081 | Department of Education                                    |    | 125,787               | 10,732                        |    | 136,519 |  |
| 271 | Office of Information Technology and Communications        |