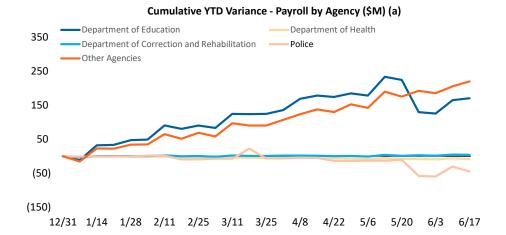

## Puerto Rico Department of Treasury | AAFAF

YTD TSA Cash Flow Summary - Actual vs RF

#### YTD Actuals vs. Liquidity Plan Reforecast

YTD net cash flow is -\$4,584M and cash flow variance to the Liquidity Plan Reforecast is \$2,110M, with various offsetting variances within.

7