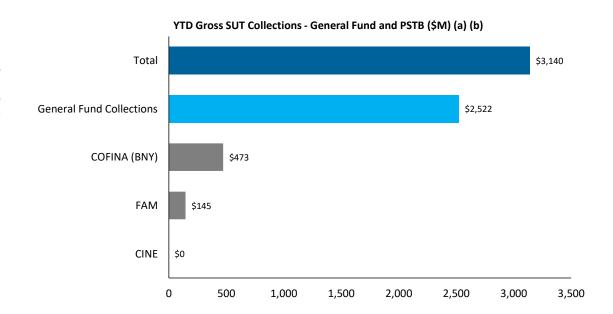

#### **Net Cash Flow - YTD Actuals**

1.) The primary cash driver of FY22 is strong state collections. This is partially offset by \$10.6B of Plan-related disbursements. Federal Fund inflows of \$10,265M represent 37% of YTD inflows, but are largely offset by Federal Fund disbursements, with YTD net surplus of \$278M (Refer to page 13 for additional detail).