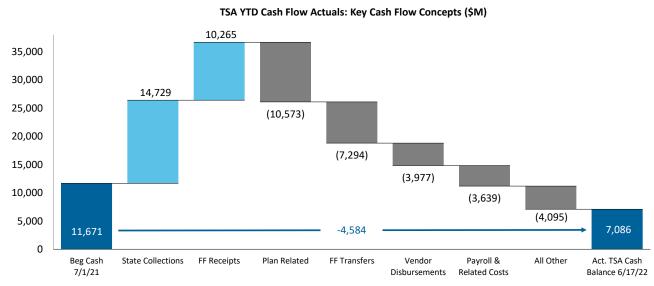

### Bridge from FY22 Liquidity Plan Reforecast projected TSA Cash Balance to actual FY22 TSA Cash Balance as of June 17, 2022

| Cash Flow line item                                    | Variance Brid | dge (\$M)      | Comments                                                                                                                                                                                                                                                                                                                                                                                                                                                                                                                                                                                |
|--------------------------------------------------------|---------------|----------------|-----------------------------------------------------------------------------------------------------------------------------------------------------------------------------------------------------------------------------------------------------------------------------------------------------------------------------------------------------------------------------------------------------------------------------------------------------------------------------------------------------------------------------------------------------------------------------------------|
| Liquidity Plan Reforecast Projected Cash Balance 6/17, | 22: \$        | 4,976          | 1. State collections are ahead of plan. General fund collections drive \$1,335M of the positive variance. The remaining \$196M of outperformance pertains to SRF receipts, which are                                                                                                                                                                                                                                                                                                                                                                                                    |
| 1 State Collections                                    |               | 1,531          | largely pledged to specific uses and expected to be cash flow neutral over the long term.                                                                                                                                                                                                                                                                                                                                                                                                                                                                                               |
| 2 CapEx & Other Programs                               |               | 610            | 2. The Liquidity Plan and TSA Reforecast projected funds for other programs, including \$400M for Broadband Infrastructure funding and \$50M for the 21st Century Technical                                                                                                                                                                                                                                                                                                                                                                                                             |
| 3 GF Operating Disbursements                           |               | 278            | Business Education fund, would be disbursed from the TSA at the end of April 2022. These transfers have not yet occurred, though the funds remain available and are expected to be                                                                                                                                                                                                                                                                                                                                                                                                      |
| 4 Custody Account Transfers                            |               | 266            | used in the future. Simliarly, certain transfers to fund capex have not been disbursed, including \$87M for the Abriendo Caminos program, \$41M for HTA, and \$27M for the Cano                                                                                                                                                                                                                                                                                                                                                                                                         |
| 5 ASES Return to GF                                    |               | 127            | Martin Pena Enlace Project.                                                                                                                                                                                                                                                                                                                                                                                                                                                                                                                                                             |
| 6 Tax Credits & Refunds                                |               | (906)          | 3. GF Operating disbursements are \$278M lower than projected YTD. A portion of the unspent balance from the FY22 GF budget at year-end may be carried over and used early                                                                                                                                                                                                                                                                                                                                                                                                              |
| All Other                                              |               | 204            | next fiscal year. 4. The RF projected various custody account and other transfers from the TSA through the                                                                                                                                                                                                                                                                                                                                                                                                                                                                              |
| Actual TSA Cash Account Balance                        | \$            | 7,086          | date of this report, several of which have not been made, including new parametric insurance, UHC Increase per union agreement, a portion of funds for PREPA Mobility Plan payroll, and others. Variances in these categories may reverse by year-end.  5. ASES returned \$102M of GF revenue to the TSA in accordance with the FY22 ASES GF budget, which was reduced as a result of increased federal Medicaid funding. No further GF transfers to ASES have been made since this return.  6. Negative YTD variance is primarily driven by the advance disbursement of Federal COVID- |
| Memo: Summary of Cash Balances                         |               |                | 19 relief tax credit and incentive programs including expanded EITC. Puerto Rico Treasury                                                                                                                                                                                                                                                                                                                                                                                                                                                                                               |
| TSA Operational Cash TSA Reserves                      | \$            | 3,022<br>4,064 | has requested just over \$1.1bn in reimbursements from the Federal Government and over half of that is scheduled to be received this fiscal year. As receipts are received and                                                                                                                                                                                                                                                                                                                                                                                                          |
| SURI Sweep Account Balance                             | \$            | 641            | reconciled to disbursements, YTD disbursements will be reclassified into federal versus state funded.                                                                                                                                                                                                                                                                                                                                                                                                                                                                                   |

#### Net Cash Flow YTD Variance - LP vs. Actual

Continuing strong collections drive YTD cash flow variance.
 This is offset by greater than projected tax refunds and credits as a result of federal programs. Treasury has requested federal reimbursement for these programs, which will offset this negative variance in the near to medium-term.