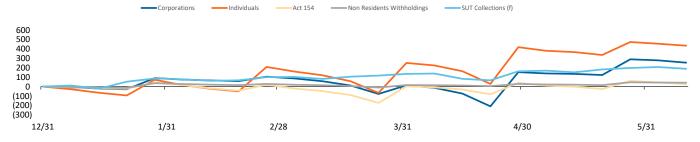

#### **Net Cash Flow - YTD Actuals**

1.) The primary cash driver of FY22 is strong state collections. This is partially offset by \$10.6B of Plan-related disbursements. Federal Fund inflows of \$10,265M represent 37% of YTD inflows, but are largely offset by Federal Fund disbursements, with YTD net surplus of \$278M (Refer to page 13 for additional detail).