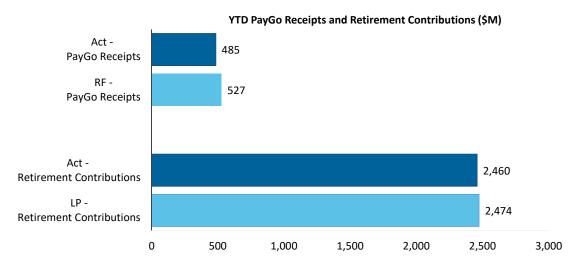

s / Notes : Tax Refunds & Credits

1.) Tax refunds include EITC distributions, refunds to individuals and seniors as well as other tax credits. Tax Refunds are \$906M ahead of projection YTD. Negative YTD variance is driven by several federally-funded credits and incentives not contemplated in the initial FY2022 Certified Budget, including EITC expanded as part of several federal COVID-19 relief programs, Economic Incentive Payment distributions, and other programs. Treasury has requested federal reimbursement totaling just over \$1 billion for these programs, over half of which will be received by the end of this fiscal year.



1.) YTD PayGo Receipts are mainly in line with forecast. Further details on the status of PayGo can be found in the monthly PayGo Report on AAFAF's website.







Plan of Adjustment TSA Transfers Summary

#### **Key Takeaways / Notes: Intragovernmental Transfers**

1.) In order to make distributions pursuant to the Commonwealth Plan of Adjustment and to achieve certain conditions precedent for Plan effectiveness, the Commonwealth is aggregating cash from certain agencies outside of the TSA consistent with the Oversight Board cash restriction analysis. Below reflects the funds that have been transferred into the TSA to date for this purpose.

#### Plan-Related Intragovernmental Transfers (SM)

| Transferring Entity Name            | Actual YTD |       |  |
|-------------------------------------|------------|-------|--|
| Department of Treasury (Hacienda)   | \$         | 1,335 |  |
| Employee Retirement System          |            | 244   |  |
| P