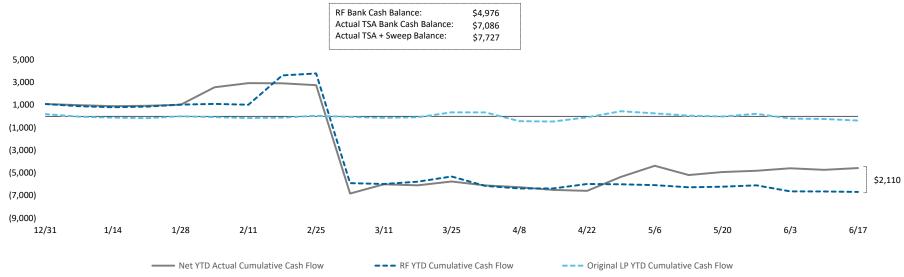

### Puerto Rico Department of Treasury | AAFAF

YTD Cash Flow Summary - TSA Cash Flow Actual Results

#### **Net Cash Flow - YTD Actuals**

1.) The primary cash driver of FY22 is strong state collections. This is partially offset by \$10.6B of Plan-related disbursements. Federal Fund inflows of \$10,265M represent 37% of YTD inflows, but are largely offset by Federal Fund disbursements, with YTD net surplus of \$278M (Refer to page 13 for additional detail).