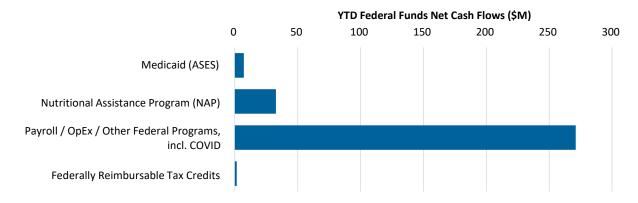

#### **Net Cash Flow - YTD Actuals**

1.) The primary cash driver of FY22 is strong state collections. This is partially offset by \$10.6B of Plan-related disbursements. Federal Fund inflows of \$10,265M represent 37% of YTD inflows, but are largely offset by Federal Fund disbursements, with YTD net surplus of \$278M (Refer to page 13 for additional detail).