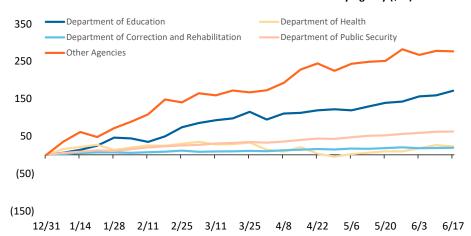

## Puerto Rico Department of Treasury | AAFAF

YTD TSA Cash Flow Summary - Actual vs RF

#### YTD Actuals vs. Liquidity Plan Reforecast

YTD net cash flow is -\$4,584M and cash flow variance to the Liquidity Plan Reforecast is \$2,110M, with various offsetting variances within.

7