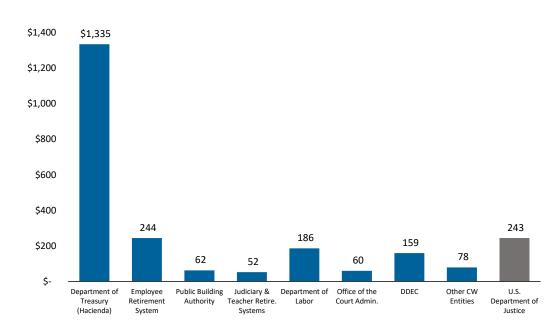

### Bridge from FY22 Liquidity Plan Reforecast projected TSA Cash Balance to actual FY22 TSA Cash Balance as of June 17, 2022

| Cash Flow line item                                    | Variance Brid | dge (\$M)      | Comments                                                                                                                                                                                                                                                                                                                                                                                                                                                                                                                                                                                |
|--------------------------------------------------------|---------------|----------------|-----------------------------------------------------------------------------------------------------------------------------------------------------------------------------------------------------------------------------------------------------------------------------------------------------------------------------------------------------------------------------------------------------------------------------------------------------------------------------------------------------------------------------------------------------------------------------------------|
| Liquidity Plan Reforecast Projected Cash Balance 6/17, | 22: \$        | 4,976          | 1. State collections are ahead of plan. General fund collections drive \$1,335M of the positive variance. The remaining \$196M of outperformance pertains to SRF receipts, which are                                                                                                                                                                                                                                                                                                                                                                                                    |
| 1 State Collections                                    |               | 1,531          | largely pledged to specific uses and expected to be cash flow neutral over the long term.                                                                                                                                                                                                                                                                                                                                                                                                                                                                                               |
| 2 CapEx & Other Programs                               |               | 610            | 2. The Liquidity Plan and TSA Reforecast projected funds for other programs, including \$400M for Broadband Infrastructure funding and \$50M for the 21st Century Technical                                                                                                                                                                                                                                                                                                                                                                                                             |
| 3 GF Operating Disbursements                           |               | 278            | Business Education fund, would be disbursed from the TSA at the end of April 2022. These transfers have not yet occurred, though the funds remain available and are expected to be                                                                                                                                                                                                                                                                                                                                                                                                      |
| 4 Custody Account Transfers                            |               | 266            | used in the future. Simliarly, certain transfers to fund capex have not been disbursed, including \$87M for the Abriendo Caminos program, \$41M for HTA, and \$27M for the Cano                                                                                                                                                                                                                                                                                                                                                                                                         |
| 5 ASES Return to GF                                    |               | 127            | Martin Pena Enlace Project.                                                                                                                                                                                                                                                                                                                                                                                                                                                                                                                                                             |
| 6 Tax Credits & Refunds                                |               | (906)          | 3. GF Operating disbursements are \$278M lower than projected YTD. A portion of the unspent balance from the FY22 GF budget at year-end may be carried over and used early                                                                                                                                                                                                                                                                                                                                                                                                              |
| All Other                                              |               | 204            | next fiscal year. 4. The RF projected various custody account and other transfers from the TSA through the                                                                                                                                                                                                                                                                                                                                                                                                                                                                              |
| Actual TSA Cash Account Balance                        | \$            | 7,086          | date of this report, several of which have not been made, including new parametric insurance, UHC Increase per union agreement, a portion of funds for PREPA Mobility Plan payroll, and others. Variances in these categories may reverse by year-end.  5. ASES returned \$102M of GF revenue to the TSA in accordance with the FY22 ASES GF budget, which was reduced as a result of increased federal Medicaid funding. No further GF transfers to ASES have been made since this return.  6. Negative YTD variance is primarily driven by the advance disbursement of Federal COVID- |
| Memo: Summary of Cash Balances                         |               |                | 19 relief tax credit and incentive programs including expanded EITC. Puerto Rico Treasury                                                                                                                                                                                                                                                                                                                                                                                                                                                                                               |
| TSA Operational Cash TSA Reserves                      | \$            | 3,022<br>4,064 | has requested just over \$1.1bn in reimbursements from the Federal Government and over half of that is scheduled to be received this fiscal year. As receipts are received and                                                                                                                                                                                                                                                                                                                                                                                                          |
| SURI Sweep Account Balance                             | \$            | 641            | reconciled to disbursements, YTD disbursements will be reclassified into federal versus state funded.                                                                                                                                                                                                                                                                                                                                                                                                                                                                                   |