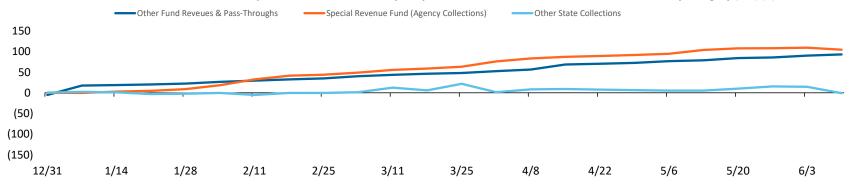

#### **Net Cash Flow - YTD Actuals**

1.) The primary cash driver of FY22 is strong state collections. This is partially offset by \$10.6B of Plan-related disbursements. Federal Fund inflows of \$10,265M represent 37% of YTD inflows, but are largely offset by Federal Fund disbursements, with YTD net surplus of \$278M (Refer to page 13 for additional detail).