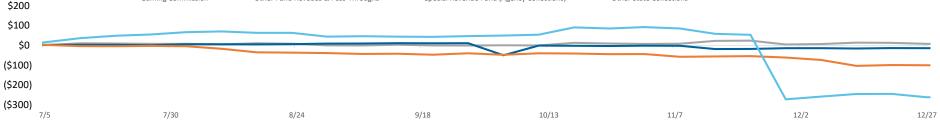

## YTD Actuals vs. Liquidity Plan

YTD net cash flow is \$118M and cash flow variance to the Liquidity Plan is \$1,090M, with various offsetting variances within.

YTD Cash Flow Summary - TSA Cash Flow Actual Results

#### Net Cash Flow YTD Variance - LP vs. Actual

 Federal Funds Receipts, Tax Refunds & Other Tax Credits, Custody Account Transfers, Payroll & Related Costs, and Appropriations are the main drivers of the YTD cash flow variance. This is partially offset by higher than projected Federal Funds Transfers and State Collections.