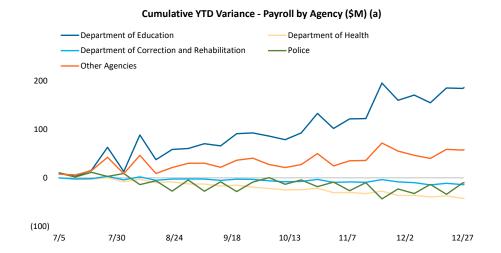

| Cash Flow line item                                | Variano | e Bridge (\$M) | Comments                                                                                                                                                                                                                                                                                                        |
|----------------------------------------------------|---------|----------------|-----------------------------------------------------------------------------------------------------------------------------------------------------------------------------------------------------------------------------------------------------------------------------------------------------------------|
| Liquidity Plan RF Projected Cash Balance 12/27/24: | \$      | 9,077          | 1. State collections are currently lower than projected. The variance is mainly driven by Special Revenue Fund collections of (\$379M), partially offset by General Fund Collections of \$105M, both due to timing                                                                                              |
| 1 State Collections                                |         | (273)          | differences.  2. The Federal Funds reimbursements are often received with a timing difference in comparison with the                                                                                                                                                                                            |
| 2 Federal Fund Net Cash Flow                       |         | 183            | disbursements, causing weekly variances. The positive YTD variance is mainly driven by higher All Other Federal Programs of \$155M, higher NAP by \$32M, and lower than projected Payroll and Related Costs by                                                                                                  |
| 3 Tax Credits & Refunds                            |         | 603            | \$78M. This partially offset by lower Medicaid of (\$88M).  3. Tax refunds and other tax credits are temporarily under projected cash flow due to timing differences.                                                                                                                                           |
| 4 Payroll and Related Costs                        |         | 98             | <ul> <li>4. Payroll and related costs are currently lower than projected. The positive variance is driven by General Fund payroll of \$89M and Other State Fund payroll of \$10M.</li> <li>5. Operating disbursements are currently higher than projected. The negative variance is driven by higher</li> </ul> |
| 5 Operating Disbursements                          |         | (197)          | General Fund disbursements of (\$182M) and Other State Fund disbursements of (\$15M).  6. Custody account and other transfers are lower than projected, mainly due to timing differences.                                                                                                                       |
| 6 Custody Account Transfers                        |         | 296            | ,                                                                                                                                                                                                                                                                                                               |
| All Other                                          |         | 380            |                                                                                                                                                                                                                                                                                                                 |
| Actual TSA Cash Account Balance                    | \$      | 10,167         |                                                                                                                                                                                                                                                                                                                 |
|                                                    |         |                |                                                                                                                                                                                                                                                                                                                 |
| Memo: Summary of Cash Balances                     |         |                |                                                                                                                                                                                                                                                                                                                 |
| TSA Operational Cash                               | \$      | 8,169          |                                                                                                                                                                                                                                                                                                                 |
| TSA Reserves                                       |         | 1,998          |                                                                                                                                                                                                                                                                                                                 |
| Actual TSA Cash Account Balance                    | \$      | 10,167         |                                                                                                                                                                                                                                                                                                                 |