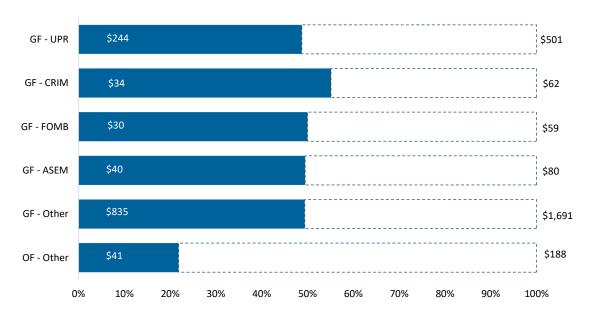

s / Notes**

1.) General Fund appropriations are generally executed throughout the year on a consistent basis in the first week of a given month. The amount transferred each month is usually the sum of the receiving entity's budgeted amount for FY25 divided by twelve, subject to a 2.5% holdback through the first nine months of the fiscal year, to be disbursed during the fourth quarter following reconciliation of General Fund revenues to Fiscal Plan projections and subsequent approval and authorization for release by the Oversight Board and the Director of FOMB. Other General Fund transfers and Other Fund transfers require the recognition of certain revenues within DTPR accounting records prior to sending funds to a receiving entity.

#### YTD FY2025 Budgeted Appropriations Executed (\$M)



#### Remaining Appropriation Budget (\$M)

|                    |                   | Full Year   |             |
|--------------------|-------------------|-------------|-------------|
| <b>Entity Name</b> | <b>Actual YTD</b> | Expectation | Remaining   |
| GF - UPR           | \$<br>244         | \$<br>501   | \$<br>257   |
| GF - CRIM          | 34                | 62          | 28          |
| GF - FOMB          | 30                | 59          | 30          |
| GF - ASEM          | 40                | 80          | 41          |
| GF - Other         | 835               | 1,691       | 855         |
| OF - Other         | <br>41            | 188         | 147         |
| Total              | \$<br>1,224       | \$<br>2,580 | \$<br>1,357 |

#### YTD Appropriation Variance (\$M)

| <b>