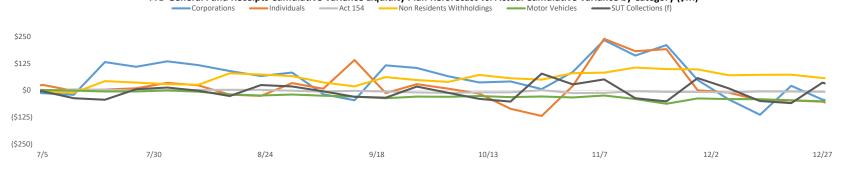

Tax (c)                                 | 167        | 127       | 40        | 31%       |
| Alcoholic Beverages                         | 116        | 154       | (38)      | -25%      |
| Cigarettes (d)                              | 43         | 72        | (29)      | -41%      |
| Other General Fund                          | 756        | 581       | 175       | 30%       |
| Total                                       | \$5,734    | \$5,664   | \$70      | 1%        |
| SUT Collections (e)                         | 1,186      | 1,151     | 36        | 3%        |
| <b>Total General Fund Collections</b>       | \$ 6,920   | \$ 6,815  | \$ 105    | 2%        |

### YTD General Fund Receipts Cumulative Variance Liquidity Plan Reforecast vs. Actual Cumulative Variance by Category (\$M)



#### Footnotes:

- (a) General Fund gross cash receipts by concept are approximated using net General Fund revenues adjusted for recurring monthly gross-ups and other adjustments.
- (b) Relates to income tax reserves that are subsequently passed through to PRIDCO.
- (c) Rum Tax is higher than projected by \$40M.
- (d) Includes some cigarette tax collections that are subsequently passed through to HTA, PRMBA and other.
- (e) SUT collections excludes PSTBA, FAM & CINE, and only includes the amounts deposited into the TSA for General Fund use.

Other State Fund Collections Summary

#### **Key Takeaways / Notes**

#### Other State Fund Collections Year to Date: Actual vs. Forecast (\$M)

- Other State Fund Collections are lower than projected in the Liquidity Plan. The negative variance in S