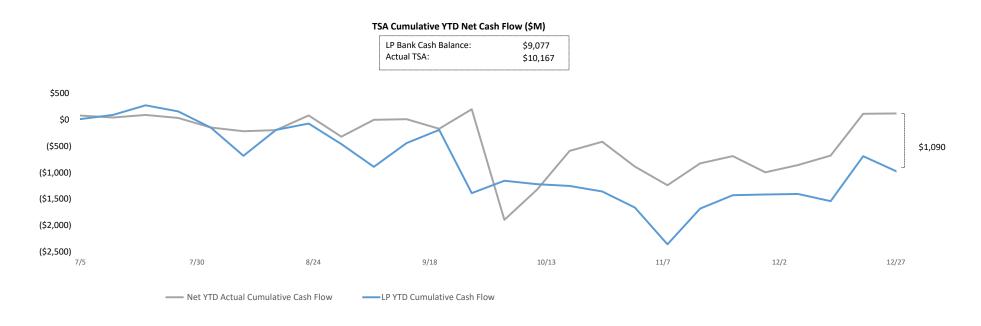

## YTD Actuals vs. Liquidity Plan

YTD net cash flow is \$118M and cash flow variance to the Liquidity Plan is \$1,090M, with various offsetting variances within.

YTD Cash Flow Summary - TSA Cash Flow Actual Results

Executive Summary - TSA Cash Flow Actual Results (figures in Millions)

Bank Cash Position \$10,167 Weekly Cash Flow \$6

YTD Net Cash Flow \$118 YTD Actual vs LP Variance \$1,090

Bridge from FY25 Liquidity Plan projected TSA Cash Balance to actual FY25 TSA Cash Balance as of December 27, 2024