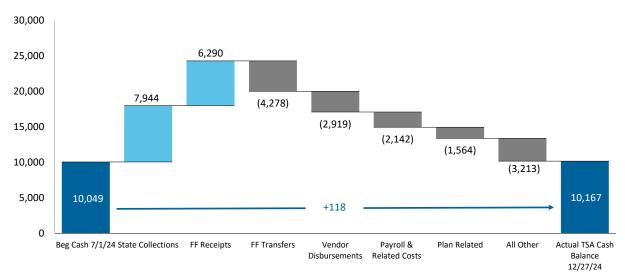

#### **Net Cash Flow - YTD Actuals**

 The primary cash driver of FY25 are State Collections. Federal Fund inflows of \$6,290M represents 43% of YTD inflows, but are largely offset by Federal Fund transfers, with YTD net surplus of \$190M. Refer to page 13 for additional detail.

Executive Summary - TSA Cash Flow Actual Results (figures in Millions)

Bank Cash Position \$10,167 Weekly Cash Flow \$6

YTD Net Cash Flow \$118 YTD Actual vs LP Variance \$1,090

Bridge from FY25 Liquidity Plan projected TSA Cash Balance to actual FY25 TSA Cash Balance as of December 27, 2024