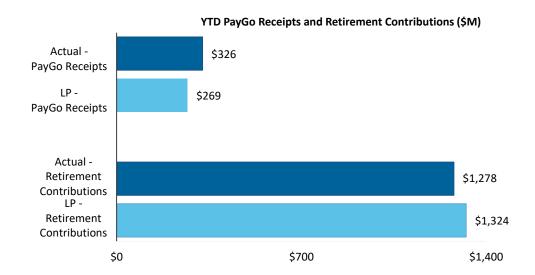

| 866   |        | 31  |
| OF - Other         |       | 41    |        | 141   |        | 100 |
| Total              | \$    | 1,224 | \$     | 1,349 | \$     | 125 |

\$2,000

## Puerto Rico Department of Treasury | Hacienda

Tax Refunds / PayGo and Pensions Summary

#### Key Takeaways / Notes : Tax Credits & Refunds

 Tax credits and refunds includes EITC distributions, refunds to individuals and seniors as well as other tax credits. Tax Credits and Refunds are \$603M lower than projected.



\$800

\$1,200

\$1,600

\$0

\$400

#### Key Takeaways / Notes: PayGo Receipts and Retirement Contributions

1) YTD PayGo receipts are lower than projected. Further details on the status of PayGo can be found in the monthly PayGo Report on Hacienda website under the Public Finance section.



Plan of Adjustment TSA Transfers Summary

## Key Takeaways / Notes: Plan Disbursements

 A total of \$1,564M has been transferred out of the TSA for POA related payments during FY25.

| Plan-Related TSA Disbursements (\$M)   | Actual YTD |       |  |  |  |  |
|----------------------------------------|------------|-------|--|--|--|--|
| Pension Reserve Trust                  | \$         | 914   |  |  |  |  |
| Annual Contribution                    |            | 906   |  |  |  |  |
| Monthly Act 80 Contributions           |            | 8     |  |  |  |  |
| Debt Service                           |            | 261   |  |  |  |  |
| CVIs Annual Payment Amount Calculation |            | 390   |  |  |  |  |
| Court Judgements and Indemnifications  |            | -     |  |  |  |  |
| Tota