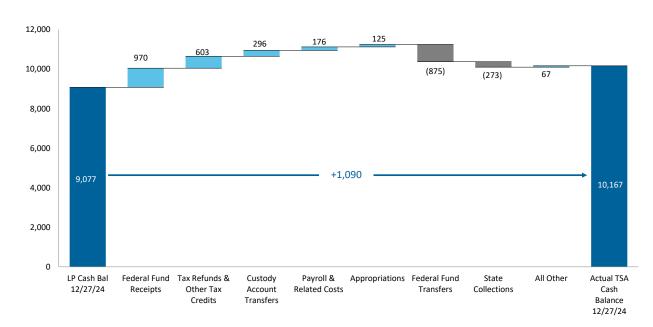

#### Net Cash Flow YTD Variance - LP vs. Actual

 Federal Funds Receipts, Tax Refunds & Other Tax Credits, Custody Account Transfers, Payroll & Related Costs, and Appropriations are the main drivers of the YTD cash flow variance. This is partially offset by higher than projected Federal Funds Transfers and State Collections.

| Cash Flow line item                                | Variano | e Bridge (\$M) | Comments                                                                                                                                                                                                                                                                                                        |
|----------------------------------------------------|---------|----------------|-----------------------------------------------------------------------------------------------------------------------------------------------------------------------------------------------------------------------------------------------------------------------------------------------------------------|
| Liquidity Plan RF Projected Cash Balance 12/27/24: | \$      | 9,077          | 1. State collections are currently lower than projected. The variance is mainly driven by Special Revenue Fund collections of (\$379M), partially offset by General Fund Collections of \$105M, both due to timing                                                                                              |
| 1 State Collections                                |         | (273)          | differences.  2. The Federal Funds reimbursements are often received with a timing difference in comparison with the                                                                                                                                                                                            |
| 2 Federal Fund Net Cash Flow                       |         | 183            | disbursements, causing weekly variances. The positive YTD variance is mainly driven by higher All Other Federal Programs of \$155M, higher NAP by \$32M, and lower than projected Payroll and Related Costs by                                                                                                  |
| 3 Tax Credits & Refunds                            |         | 603            | \$78M. This partially offset by lower Medicaid of (\$88M).  3. Tax refunds and other tax credits are temporarily under projected cash flow due to timing differences.                                                                                                                                           |
| 4 Payroll and Related Costs                        |         | 98             | <ul> <li>4. Payroll and related costs are currently lower than projected. The positive variance is driven by General Fund payroll of \$89M and Other State Fund payroll of \$10M.</li> <li>5. Operating disbursements are currently higher than projected. The negative variance is driven by higher</li> </ul> |
| 5 Operating Disbursements                          |         | (197)          | General Fund disbursements of (\$182M) and Other State Fund disbursements of (\$15M).  6. Custody account and other transfers are lower than projected, mainly due to timing differences.                                                                                                                       |
| 6 Custody Account Transfers                        |         | 296            | ,                                                                                                                                                                                                                                                                                                               |
| All Other                                          |         | 380            |                                                                                                                                                                                                                                                                                                                 |
| Actual TSA Cash Account Balance                    | \$      | 10,167         |                                                                                                                                                                                                                                                                                                                 |
|                                                    |         |                |                                                                                                                                                                                                                                                                                                                 |
| Memo: Summary of Cash Balances                     |         |                |                                                                                                                                                                                                                                                                                                                 |
| TSA Operational Cash                               | \$      | 8,169          |                                                                                                                                                                                                                                                                                                                 |
| TSA Reserves                                       |         | 1,998          |                                                                                                                                                                                                                                                                                                                 |
| Actual TSA Cash Account Balance                    | \$      | 10,167         |                                                                                                                                                                                                                                                                                                                 |