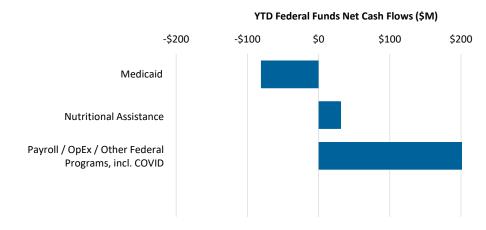

| Cash Flow line item                                | Variano | e Bridge (\$M) | Comments                                                                                                                                                                                                                                                                                                        |
|----------------------------------------------------|---------|----------------|-----------------------------------------------------------------------------------------------------------------------------------------------------------------------------------------------------------------------------------------------------------------------------------------------------------------|
| Liquidity Plan RF Projected Cash Balance 12/27/24: | \$      | 9,077          | 1. State collections are currently lower than projected. The variance is mainly driven by Special Revenue Fund collections of (\$379M), partially offset by General Fund Collections of \$105M, both due to timing                                                                                              |
| 1 State Collections                                |         | (273)          | differences.  2. The Federal Funds reimbursements are often received with a timing difference in comparison with the                                                                                                                                                                                            |
| 2 Federal Fund Net Cash Flow                       |         | 183            | disbursements, causing weekly variances. The positive YTD variance is mainly driven by higher All Other Federal Programs of \$155M, higher NAP by \$32M, and lower than projected Payroll and Related Costs by                                                                                                  |
| 3 Tax Credits & Refunds                            |         | 603            | \$78M. This partially offset by lower Medicaid of (\$88M).  3. Tax refunds and other tax credits are temporarily under projected cash flow due to timing differences.                                                                                                                                           |
| 4 Payroll and Related Costs                        |         | 98             | <ul> <li>4. Payroll and related costs are currently lower than projected. The positive variance is driven by General Fund payroll of \$89M and Other State Fund payroll of \$10M.</li> <li>5. Operating disbursements are currently higher than projected. The negative variance is driven by higher</li> </ul> |
| 5 Operating Disbursements                          |         | (197)          | General Fund disbursements of (\$182M) and Other State Fund disbursements of (\$15M).  6. Custody account and other transfers are lower than projected, mainly due to timing differences.                                                                                                                       |
| 6 Custody Account Transfers                        |         | 296            | ,                                                                                                                                                                                                                                                                                                               |
| All Other                                          |         | 380            |                                                                                                                                                                                                                                                                                                                 |
| Actual TSA Cash Account Balance                    | \$      | 10,167         |                                                                                                                                                                                                                                                                                                                 |
|                                                    |         |                |                                                                                                                                                                                                                                                                                                                 |
| Memo: Summary of Cash Balances                     |         |                |                                                                                                                                                                                                                                                                                                                 |
| TSA Operational Cash                               | \$      | 8,169          |                                                                                                                                                                                                                                                                                                                 |
| TSA Reserves                                       |         | 1,998          |                                                                                                                                                                                                                                                                                                                 |
| Actual TSA Cash Account Balance                    | \$      | 10,167         |                                                                                                                                                                                                                                                                                                                 |

#### **Net Cash Flow - YTD Actuals**

 The primary cash driver of FY25 are State Collections. Federal Fund inflows of \$6,290M represents 43% of YTD inflows, but are largely offset by Federal Fund transfers, with YTD net surplus of \$190M. Refer to page 13 for additional detail.