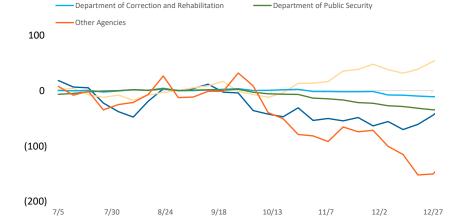

Education, and Department of Public Security. This is partially offset by lower than projected expenses by the Department of Health.

| Vendor Disbursements (\$M)                | YTD          |
|-------------------------------------------|--------------|
| Agency                                    | <br>Variance |
| Department of Health                      | \$<br>53     |
| Department of Correction & Rehabilitation | (11)         |
| Department of Public Security             | (35)         |
| Department of Education                   | (44)         |
| All Other Agencies (b)                    | <br>(150)    |
| Total YTD Variance                        | \$<br>(188)  |

#### Cumulative YTD Variance - Vendor Disbursements by Agency (\$M)

Department of Health

Department of Education



#### **Footnotes**

- (a) Gross Payroll is equal to the sum of: (i) Net Payroll by Agency from the DTPR RHUM system; (ii) Other Payroll, and (iii) Cash outlays for wage garnishments by Agency.
- (b) The negative variance for All Other Agencies can be mainly attributed to the Puerto Rico Gaming Commission (\$17M), the Department of Economic Development and Commerce (\$13M) and the General Court of Justice (\$12M).

State Funded Budgetary Transfers Summary

#### **Key Takeaways / Notes**

1.) General Fund appropriations are generally executed throughout the year on a consistent basis in the first week of a given month. The amount transferred each month is usually the sum of the receiving entity's budgeted amount for FY25 divided by twelve, subject to a 2.5% holdback through the first nine