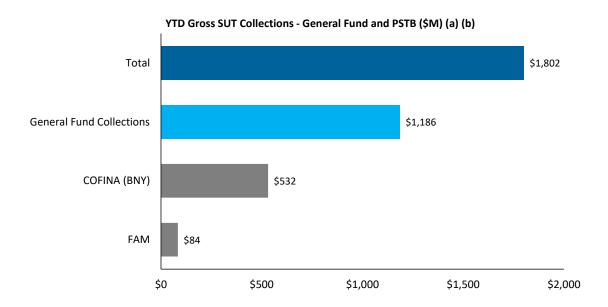

| Cash Flow line item                                | Variano | e Bridge (\$M) | Comments                                                                                                                                                                                                                                                                                                        |
|----------------------------------------------------|---------|----------------|-----------------------------------------------------------------------------------------------------------------------------------------------------------------------------------------------------------------------------------------------------------------------------------------------------------------|
| Liquidity Plan RF Projected Cash Balance 12/27/24: | \$      | 9,077          | 1. State collections are currently lower than projected. The variance is mainly driven by Special Revenue Fund collections of (\$379M), partially offset by General Fund Collections of \$105M, both due to timing                                                                                              |
| 1 State Collections                                |         | (273)          | differences.  2. The Federal Funds reimbursements are often received with a timing difference in comparison with the                                                                                                                                                                                            |
| 2 Federal Fund Net Cash Flow                       |         | 183            | disbursements, causing weekly variances. The positive YTD variance is mainly driven by higher All Other Federal Programs of \$155M, higher NAP by \$32M, and lower than projected Payroll and Related Costs by                                                                                                  |
| 3 Tax Credits & Refunds                            |         | 603            | \$78M. This partially offset by lower Medicaid of (\$88M).  3. Tax refunds and other tax credits are temporarily under projected cash flow due to timing differences.                                                                                                                                           |
| 4 Payroll and Related Costs                        |         | 98             | <ul> <li>4. Payroll and related costs are currently lower than projected. The positive variance is driven by General Fund payroll of \$89M and Other State Fund payroll of \$10M.</li> <li>5. Operating disbursements are currently higher than projected. The negative variance is driven by higher</li> </ul> |
| 5 Operating Disbursements                          |         | (197)          | General Fund disbursements of (\$182M) and Other State Fund disbursements of (\$15M).  6. Custody account and other transfers are lower than projected, mainly due to timing differences.                                                                                                                       |
| 6 Custody Account Transfers                        |         | 296            | ,                                                                                                                                                                                                                                                                                                               |
| All Other                                          |         | 380            |                                                                                                                                                                                                                                                                                                                 |
| Actual TSA Cash Account Balance                    | \$      | 10,167         |                                                                                                                                                                                                                                                                                                                 |
|                                                    |         |                |                                                                                                                                                                                                                                                                                                                 |
| Memo: Summary of Cash Balances                     |         |                |                                                                                                                                                                                                                                                                                                                 |
| TSA Operational Cash                               | \$      | 8,169          |                                                                                                                                                                                                                                                                                                                 |
| TSA Reserves                                       |         | 1,998          |                                                                                                                                                                                                                                                                                                                 |
| Actual TSA Cash Account Balance                    | \$      | 10,167         |                                                                                                                                                                                                                                                                                                                 |