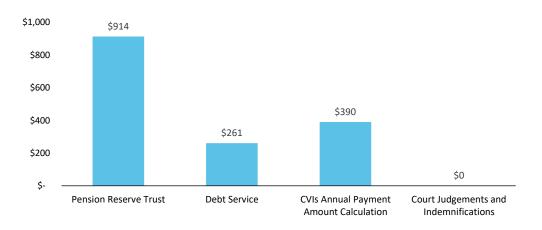

been transferred out of the TSA for POA related payments during FY25.

| Plan-Related TSA Disbursements (\$M)   | Actual YTD |       |  |  |  |  |
|----------------------------------------|------------|-------|--|--|--|--|
| Pension Reserve Trust                  | \$         | 914   |  |  |  |  |
| Annual Contribution                    |            | 906   |  |  |  |  |
| Monthly Act 80 Contributions           |            | 8     |  |  |  |  |
| Debt Service                           |            | 261   |  |  |  |  |
| CVIs Annual Payment Amount Calculation |            | 390   |  |  |  |  |
| Court Judgements and Indemnifications  |            | -     |  |  |  |  |
| Total                                  | \$         | 1,564 |  |  |  |  |

#### Plan-Related TSA Disbursements (\$M)



Schedule A: Central Government - Live Web Portal AP by Payee Type (a) (b) All Agencies

(figures in \$000s) Continues and Continued...

| ID  | Agency Name                                                                                    |    | rd Party<br>ayables | Intergovernmental<br>Payables |    | Total   |  |
|-----|------------------------------------------------------------------------------------------------|----|---------------------|-------------------------------|----|---------|--|
| 071 | Department of Health                                                                           | \$ | 213,719             | \$ 8,177                      | \$ | 221,897 |  |
| 081 | Department of Education                                                                        |    | 157,82