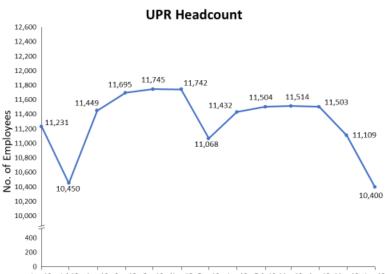

## B. Headcount / Payroll

- 1. Headcount FTEs: Decreased from 11,231 to 10,400 from Jun-18 to Jun-19.
  - By campus: Decrease in headcount is primarily due to decreases at the Rio Piedras (-470) Mayaguez (-122), Medical Science facilities (-54), Central Administration (-47) and others campus (-138).
  - b. By category: Decrease in headcount is primarily due decreases in permanent (-571), contracted teachers (-254), and probative (-100) partially offset by increases in part time (+173) employees and others (-79).
- 2. Payroll: Disbursements for the full year FY19 were (\$756.0M) for FY19, within 1% of the full year forecast of (\$763.2M).

## APPENDIX B: HEADCOUNT SUMMARY FOR UPR BY DEPARTMENT, CAMPUS AND CATEGORY

| Breakdown by employee category | Jun-18 | Jul-18 | Aug-18 | Sep-18 | Oct-18 | Nov-18 | Dec-18 | Jan-19 | Feb-19 | Mar-19 | Apr-19 | May-19 | Jun-19 |
|--------------------------------|--------|--------|--------|--------|--------|--------|--------|--------|--------|--------|--------|--------|--------|
| Permanent                      | 6,557  | 6,451  | 6,418  | 6,379  | 6,366  | 6,357  | 6,336  | 6,166  | 6,146  | 6,128  | 6,097  | 6,046  | 5,986  |
| Special                        | 1,729  | 1,711  | 1,698  | 1,710  | 1,709  | 1,711  | 1,692  | 1,682  | 1,687  | 1,700  | 1,698  | 1,699  | 1,664  |
| Trustee                        | 847    | 834    | 844    | 838    | 844    | 841    | 839    | 835    | 846    | 851    | 850    | 843    | 841    |
| Partial Time                   | 456    | 256    | 531    | 706    | 734    | 742    | 482    | 700    | 725    | 733    | 750    | 711    | 629    |
| Contracted Teachers            | 496    | 201    | 821    | 879    | 889    | 896    | 579    | 855    | 892    | 900    | 901    | 688    | 242    |
| Probationary                   | 479    | 442    | 436    | 440    | 444    | 437    | 436    | 411    | 406    | 402    | 400    | 396    | 379    |
| TemporeroTemporary             | 214    | 139    | 252    | 268    | 273    | 269    | 223    | 284    | 293    | 301    | 306    | 226    | 196    |
| Substitute                     | 213    | 202    | 212    | 222    | 226    | 224    | 217    | 226    | 228    | 221    | 219    | 211    | 208    |
| All other                      | 240    | 214    | 237    | 253    | 260    | 265    | 264    | 273    | 281    | 278    | 282    | 289    | 255    |
| Total                          | 11,231 | 10,450 | 11,449 | 11,695 | 11,745 | 11,742 | 11,068 | 11,432 | 11,504 | 11,514 | 11,503 | 11,109 | 10,400 |

| Breakdown by Depart. and Campus | Jun-18 | Jul-18 | Aug-18 | Sep-18 | Oct-18 | Nov-18 | Dec-18 | Jan-19 | Feb-19 | Mar-19 | Apr-19 | May-19 | Jun-19 |
|---------------------------------|--------|--------|--------|--------|--------|--------|--------|--------|--------|--------|--------|--------|--------|
| Junta de Gobierno               | 76     | 74     | 74     | 74     | 74     | 73     | 73     | 73     | 74     | 73     | 72     | 74     | 70     |
| Administracion Central          | 350    | 329    | 335    | 334    | 334    | 331    | 324    | 316    | 317    | 317    | 316    | 312    | 303    |
| Universitario de Rio Piedras    | 2,745  | 2,348  | 2,761  | 2,808  | 2,813  | 2,822  | 2,771  | 2,746  | 2,769  | 2,765  | 2,756  | 2,605  | 2,275  |
| Universitario Mayaguez          | 2,522  | 2,447  | 2,547  | 2,538  | 2,541  | 2,544  | 2,471  | 2,510  | 2,510  | 2,513  | 2,513  | 2,412  | 2,400  |
| Ciencias Medicas                | 2,477  | 2,416  | 2,432  | 2,457  | 2,467  | 2,465  | 2,471  | 2,434  | 2,438  | 2,437  | 2,443  | 2,444  | 2,423  |
| Cayey                           | 469    | 431    | 473    | 488    | 492    | 486    | 476    | 471    | 477    | 477    | 470    | 425    | 433    |
| Humacao                         | 517    | 492    | 604    | 614    | 615    | 611    | 504    | 591    | 595    | 603    | 600    | 582    | 493    |
| Aguadilla                       | 305    | 297    | 363    | 366    | 373    | 375    | 285    | 355    | 367    | 372    | 371    | 341    | 280    |
| Utuado                          | 203    | 198    | 212    | 216    | 220    | 219    | 202    | 204    | 206    | 207    | 207    | 188    | 190    |
| Carolina                        | 402    | 314    | 310    | 404    | 410    | 406    | 303    | 390    | 393    | 396    | 398    | 397    | 395    |
| Arecibo                         | 430    | 402    | 460    | 487    | 488    | 489    | 391    | 468    | 477    | 477    | 479    | 471    | 435    |
| Ponce                           | 329    | 318    | 426    | 427    | 427    | 426    | 304    | 416    | 419    | 417    | 416    | 406    | 309    |
| Bayamon                         | 406    | 384    | 452    | 482    | 491    | 495    | 493    | 458    | 462    | 460    | 462    | 452    | 394    |
| Total                           | 11,231 | 10,450 | 11,449 | 11,695 | 11,745 | 11,742 | 11,068 | 11,432 | 11,504 | 11,514 | 11,503 | 11,109 | 10,400 |