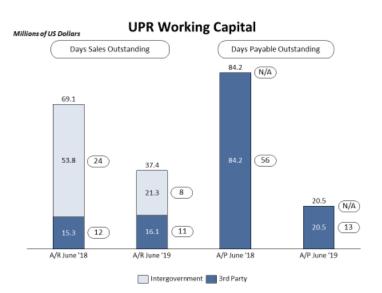

## D. Accounts Receivable / Accounts Payable<sup>2</sup>

- 1. Accounts Receivable:
  - a. \$31.7M decrease from Jun-18 to Jun-19 driven by decrease in Intergovernmental Federal Government receipts, particularly in Grants/Awards approved and billed.
- 2. Accounts Payable:
  - a. \$63.7M decrease from Jun-18 to Jun-19 driven by decrease in supplier payables which includes catch-up payments to PREPA/PRASA as well as other misc. vendors.
- 3. Working Capital:
  - a. \$32.0M use of cash as a result of the working capital changes listed above.

<sup>&</sup>lt;sup>2</sup> Figures are unaudited and subject to change.