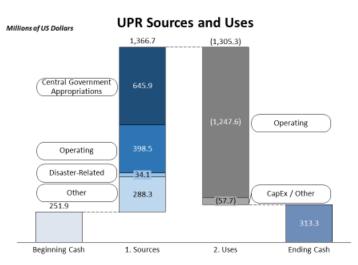

## C. Full Year FY19 Sources and Uses of Funds

- 1. Sources \$1,366.7M:
  - a. \$645.9M in General Fund appropriations from the central government.
  - b. Operating receipts total \$398.5M, comprised of \$147.7M in tuition receipts, \$180.7M in campusgenerated inflows, \$66.8M in slot machine revenues remitted to UPR from the Puerto Rico Tourism Company, \$3.1M in all other.
  - c. Disaster-related receipts of \$34.1M are a result of proceeds received from insurance providers. These funds have not entirely been spent yet and UPR currently carries a limited surplus of insurance proceeds.
  - d. Federal funds received for federally supported UPR projects and programs total \$288.3M.

- 2. Uses (\$1,305.3M):
  - Note: Beginning and ending cash as presented in Section A. a. Operating disbursements total (\$1,247.6M), driven by gross payroll and pensions of (\$756.0M), scholarships and donations of (\$189.1M), vendor payments to PREPA (\$28.7M), and all other vendor payments (\$273.8M).
  - b. Total capital expenditures are (\$16.8M) and total debt service is (\$40.9M).