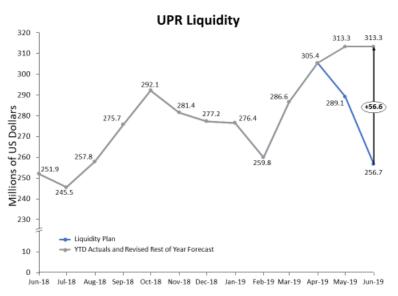

| COMPONENT UNIT                        | HIGHLIGHTS                                                                                                                                                                                                                                                                                                                                                                           | FY19<br>BEGINNING<br>BALANCE | 6/30/19 ACTUAL<br>ENDING BALANCE | FY19 FORECAST<br>YEAR-END<br>BALANCE |
|---------------------------------------|--------------------------------------------------------------------------------------------------------------------------------------------------------------------------------------------------------------------------------------------------------------------------------------------------------------------------------------------------------------------------------------|------------------------------|----------------------------------|--------------------------------------|
| University of<br>Puerto Rico<br>(UPR) | Through June-19, UPR generated \$61.4M (after debt) in net cash flow and ended the month with a cash balance of \$313.3M. FY19 UPR had a positive net cash flow variance of \$56.6M (after debt) compared to forecast driven by greater than expected operating and federal fund receipts and lower than projected scholarship and donations, vendor payments, and payroll outflows. | 251.9                        | 313.3                            | 256.7                                |

**Key Takeaways:** For fiscal year 2019, UPR generated \$61.4M in net cash flow and ended the month of June with a cash balance of \$313.3M. YTD UPR had a positive net cash flow variance of \$56.6M compared to forecast driven by greater-than-expected federal fund receipts and lower-than-projected scholarship and donations outflows. Additionally, other positive variances arose due to permanent variance in payroll and timing differences in vendor disbursements.

#### A. FY19 Operating Liquidity – Actuals<sup>1</sup> vs. Forecast

- 1. \$56.6M FY19 actuals vs. Liquidity Plan:
  - a. \$8.0M variance in federal fund receipts due to greater collections of funds related to various federally spent projects related to prior periods.
  - \$18.5M variance in outflows for scholarships and donations is due to lower than expected disbursements, correlated with less Tuition receipts compared to the originally budgeted expectation.
  - c. \$7.2M variance in gross payroll and pensions is mostly due to the decrease in headcount, and represents a less than 1% YTD variance vs. Liquidity Plan.
  - d. \$12.4M variance in total vendor payments is permanent for FY19, however some carryover payments might occur in FY20.