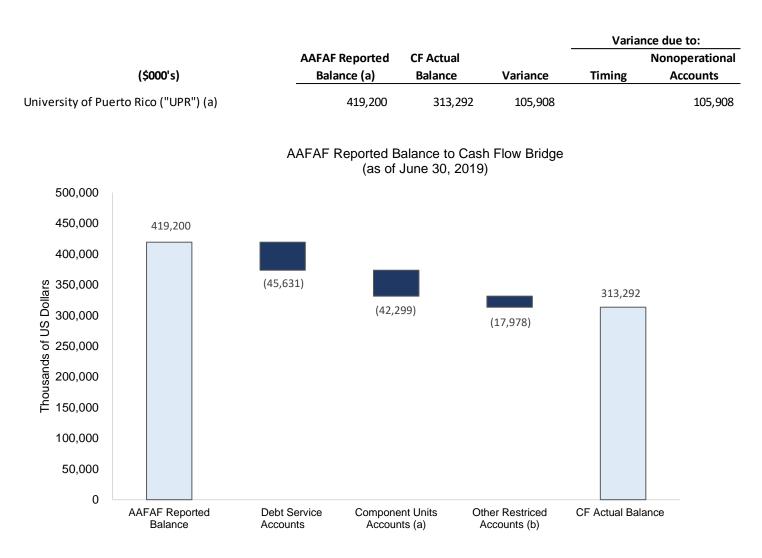

The report contains three Appendix items. The first Appendix is the cash flow template 'Actual vs Liquidity Plan' for the month of June 2019 and year to date ("YTD") figures and variances. The second Appendix is the headcount detail, which is based on information provided by UPR management. The third of these Appendix items is a cash reconciliation. A bridge is provided between the actual cash data provided by UPR as of June 30, 2019 and the June 2019 AAFAF reported figures represented in the "Summary of Bank Account Balances for the Government of Puerto Rico and its Instrumentalities".

| COMPONENT UNIT                        | HIGHLIGHTS                                                                                                                                                                                                                                                                                                                                                                           | FY19<br>BEGINNING<br>BALANCE | 6/30/19 ACTUAL<br>ENDING BALANCE | FY19 FORECAST<br>YEAR-END<br>BALANCE |
|---------------------------------------|--------------------------------------------------------------------------------------------------------------------------------------------------------------------------------------------------------------------------------------------------------------------------------------------------------------------------------------------------------------------------------------|------------------------------|----------------------------------|--------------------------------------|
| University of<br>Puerto Rico<br>(UPR) | Through June-19, UPR generated \$61.4M (after debt) in net cash flow and ended the month with a cash balance of \$313.3M. FY19 UPR had a positive net cash flow variance of \$56.6M (after debt) compared to forecast driven by greater than expected operating and federal fund receipts and lower than projected scholarship and donations, vendor payments, and payroll outflows. | 251.9                        | 313.3                            | 256.7                                |