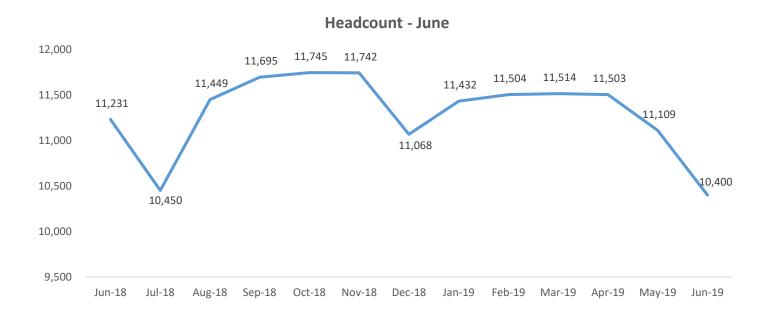

## B. Headcount / Payroll

- 1. Headcount FTEs: Decreased from 11,231 to 10,400 from Jun-18 to Jun-19.
  - By campus: Decrease in headcount is primarily due to decreases at the Rio Piedras (-470) Mayaguez (-122), Medical Science facilities (-54), Central Administration (-47) and others campus (-138).
  - b. By category: Decrease in headcount is primarily due decreases in permanent (-571), contracted teachers (-254), and probative (-100) partially offset by increases in part time (+173) employees and others (-79).
- 2. Payroll: Disbursements for the full year FY19 were (\$756.0M) for FY19, within 1% of the full year forecast of (\$763.2M).

## APPENDIX B: HEADCOUNT SUMMARY FOR UPR BY DEPARTMENT, CAMPUS AND CATEGORY

| Breakdown by employee category | Jun-18 | Jul-18 | Aug-18 | Sep-18 | Oct-18 | Nov-18 | Dec-18 | Jan-19 | Feb-19 | Mar-19 | Apr-19 | May-19 | Jun-19 |
|--------------------------------|--------|--------|--------|--------|--------|--------|--------|--------|--------|--------|--------|--------|--------|
| Permanent                      | 6,557  | 6,451  | 6,418  | 6,379  | 6,366  | 6,357  | 6,336  | 6,166  | 6,146  | 6,128  | 6,097  | 6,046  | 5,986  |
| Special                        | 1,729  | 1,711  | 1,698  | 1,710  | 1,709  | 1,711  | 1,692  | 1,682  | 1,687  | 1,700  | 1,698  | 1,699  | 1,664  |
| Trustee                        | 847    | 834    | 844    | 838    | 844    | 841    | 839    | 835    | 846    | 851    | 850    | 843    | 841    |
| Partial Time                   | 456    | 256    | 531    | 706    | 734    | 742    | 482    | 700    | 725    | 733    | 750    | 711    | 629    |
| Contracted Teachers            | 496    | 201    | 821    | 879    | 889    | 896    | 579    | 855    | 892    | 900    | 901    | 688    | 242    |
| Probationary                   | 479    | 442    | 436    | 440    | 444    | 437    | 436    | 411    | 406    | 402    | 400    | 396    | 379    |
| TemporeroTemporary             | 214    | 139    | 252    | 268    | 273    | 269    | 223    | 284    | 293    | 301    | 306    | 226    | 196    |
| Substitute                     | 213    | 202    | 212    | 222    | 226    | 224    | 217    | 226    | 228    | 221    | 219    | 211    | 208    |
| All other                      | 240    | 214    | 237    | 253    | 260    | 265    | 264    | 273    | 281    | 278    | 282    | 289    | 255    |
| Total                          | 11,231 | 10,450 | 11,449 | 11,695 | 11,745 | 11,742 | 11,068 | 11,432 | 11,504 | 11,514 | 11,503 | 11,109 | 10,400 |