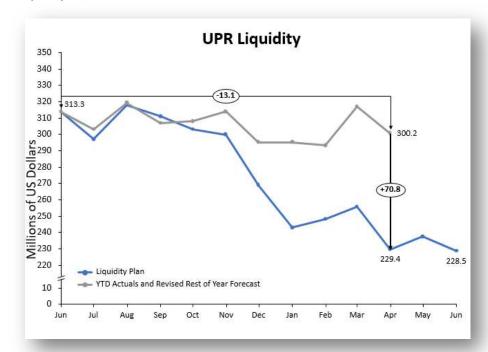

| COMPONENT UNIT                        | HIGHLIGHTS                                                                                                                                                                                                                                                           | FY20<br>BEGINNING<br>BALANCE | 04/30/20 ACTUAL<br>ENDING BALANCE | FY20 FORECAST<br>YEAR-END<br>BALANCE |
|---------------------------------------|----------------------------------------------------------------------------------------------------------------------------------------------------------------------------------------------------------------------------------------------------------------------|------------------------------|-----------------------------------|--------------------------------------|
| University of<br>Puerto Rico<br>(UPR) | Through April-2020, UPR experienced negative net cash flow of \$13.1M and ended the month with a cash balance of \$300.2M. The forecasted decrease in cash for the rest of the year is mostly due to incremental pension expenses to match budgeted amount for FY20. | \$313.3                      | \$300.2                           | \$228.5                              |

**Key Takeaways:** Through April-20, UPR experienced negative \$13.1M in net cash flow and ended the month of April with a cash balance of \$300.2M. The UPR has a positive net cash flow variance after debt service of \$70.8M compared to forecast driven by lower than projected disbursements in pension, scholarships and donations and capex; positive variances are partially offset by negative variances in federal fund receipts, vendor disbursements and payroll disbursements.

# A. FY20 Operating Liquidity – Actuals<sup>1</sup> and FY20 Liquidity Plan

- 1. \$70.8M FY20 actuals vs. Liquidity Plan YTD actuals:
  - \$43.6M lower than projected pension disbursements which is timing related as pension payments will increase during the next months to match budgeted amount for FY20.
  - \$54.9M lower than projected scholarship and donations driven by deferred disbursements of PELL and other grants; expected to reverse during the following months.
  - c. \$34.2M lower than projected disbursements in Capital Expenditures driven by a delay in projects developments through the rest of FY.

- d. (\$11.6M) lower than projected revenues from slot machines related to the lockdown measures in PR to deal with COVID-19. This negative variance is expected to increase through the rest of FY20.
- e. (\$28.6M) variance in federal fund receipts, which includes Pell grants and federal projects, is mostly driven by the COVID-19 lockdown measures. The University expects these revenues to be realized during the next FY.
- f. (\$23.8M) negative variance in vendor disbursements, net of \$8.0M positive variance in PREPA payments, which is most likely to be reversed through the rest of FY20.
- g. (\$6.2M) higher than projected payroll disbursements expected to be permanent, of which (\$13.9M) relates to payroll and \$7.7M relates to medical plan outflows.
- h. \$0.3M net variance in remaining receipts/disbursements, primarily driven by lower than expected debt payments due to an agreement to defer them during March and April due to the COVID-19 situation. This positive variance is partially offset by lower than expected funds for campus-generated inflows, collections in tuition and special state fund receipts.