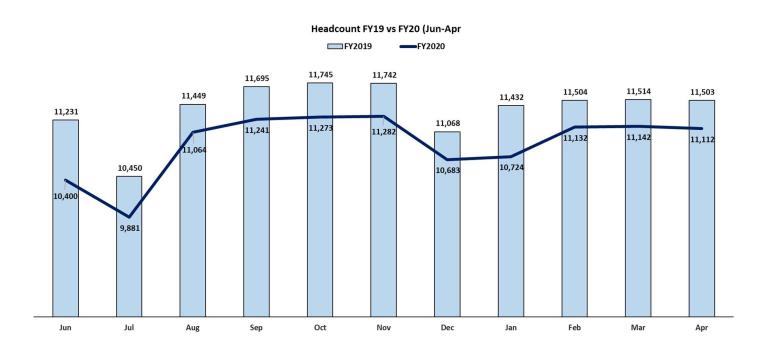

# B. Headcount / Payroll

- Headcount: Increased from 10,400 to 11,112 (712 or 7%) from Jun-19 to Apr-20. Increase in headcounts are due to normal seasonality.
  - a. By campus: Increase in headcount is primarily due to Increases at the Rio Piedras (+356), Ponce (+101) and Humacao (+72) campuses.
  - b. By category: Increase in headcount is primarily due to increases in partial work (+356), temporary (+333), special (+173) and contracted professors (+165), partially offset by decreases in permanent employees (-323).
- Payroll: Disbursements through Apr-20 were \$493.3M, slightly higher than forecast driven by permanent variances in payroll.

# APPENDIX B: HEADCOUNT SUMMARY FOR UPR BY DEPARTMENT, CAMPUS AND CATEGORY

| All Employees                   | Jun-19 | Jul-19 | Aug-19 | Sep-19 | Oct-19 | Nov-19 | Dec-19 | Jan-20 | Feb-20 | Mar-20 | Apr-20 |
|---------------------------------|--------|--------|--------|--------|--------|--------|--------|--------|--------|--------|--------|
| Breakdown by employee category  |        |        |        |        | _      |        |        | _      |        |        |        |
| Permanent                       | 5,986  | 5,849  | 5,826  | 5,831  | 5,806  | 5,791  | 5,784  | 5,702  | 5,682  | 5,678  | 5,663  |
| Special                         | 1,664  | 1,837  | 1,798  | 1,812  | 1,816  | 1,831  | 1,826  | 1,829  | 1,841  | 1,842  | 1,837  |
| Trust                           | 841    | 826    | 838    | 840    | 854    | 855    | 850    | 860    | 865    | 872    | 873    |
| Part-time                       | 629    | 315    | 879    | 1,002  | 1,019  | 1,019  | 803    | 720    | 981    | 988    | 985    |
| Contracted Professor            | 242    | 99     | 429    | 449    | 461    | 458    | 175    | 287    | 406    | 405    | 407    |
| Probationary                    | 379    | 335    | 330    | 322    | 316    | 317    | 314    | 304    | 304    | 302    | 300    |
| Temporary                       | 196    | 205    | 490    | 499    | 508    | 510    | 434    | 525    | 531    | 534    | 529    |
| Substitute                      | 208    | 158    | 171    | 173    | 170    | 168    | 165    | 175    | 173    | 172    | 172    |
| All other                       | 255    | 257    | 303    | 313    | 323    | 333    | 332    | 322    | 349    | 349    | 346    |
| Total                           | 10,400 | 9,881  | 11,064 | 11,241 | 11,273 | 11,282 | 10,683 | 10,724 | 11,132 | 11,142 | 11,112 |
| Breakdown by Depart. and Campus |        |        |        |        |        |        |        |        |        |        |        |
| Governing Board                 | 70     | 68     | 71     | 72     | 72     | 71     | 70     | 68     | 70     | 70     | 70     |
| Central Administration          | 303    | 291    | 288    | 283    | 288    | 287    | 284    | 284    | 286    | 285    | 285    |
| Rio Piedras                     | 2,275  | 2,129  | 2,619  | 2,641  | 2,655  | 2,658  | 2,641  | 2,335  | 2,634  | 2,634  | 2,631  |
| Mayaguez                        | 2,400  | 2,344  | 2,453  | 2,453  | 2,454  | 2,455  | 2,378  | 2,450  | 2,454  | 2,468  | 2,459  |
| Medical Sciences                | 2,423  | 2,381  | 2,410  | 2,419  | 2,431  | 2,438  | 2,443  | 2,417  | 2,426  | 2,426  | 2,417  |
| Cayey                           | 433    | 399    | 457    | 470    | 473    | 470    | 457    | 451    | 452    | 447    | 444    |
| Humacao                         | 493    | 464    | 579    | 581    | 585    | 588    | 487    | 566    | 562    | 564    | 565    |
| Aguadilla                       | 280    | 270    | 358    | 361    | 361    | 360    | 275    | 300    | 344    | 342    | 345    |
| Utuado                          | 190    | 177    | 205    | 205    | 202    | 204    | 170    | 196    | 196    | 197    | 196    |
| Carolina                        | 395    | 317    | 302    | 398    | 396    | 389    | 300    | 391    | 387    | 388    | 381    |
| Arecibo                         | 435    | 395    | 459    | 486    | 484    | 486    | 416    | 415    | 462    | 464    | 464    |
| Ponce                           | 309    | 289    | 404    | 409    | 409    | 415    | 302    | 409    | 413    | 411    | 410    |
| Bayamon                         | 394    | 357    | 459    | 463    | 463    | 461    | 460    | 442    | 446    | 446    | 445    |
| Total                           | 10,400 | 9,881  | 11,064 | 11,241 | 11,273 | 11,282 | 10,683 | 10,724 | 11,132 | 11,142 | 11,112 |