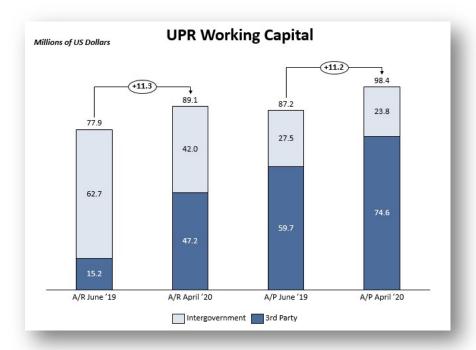

### 1. Accounts Receivable:

a. \$11.3M increase from Jun-19 to Apr-20, driven by \$32.0M increase in student tuition and other fees which is in line with school year seasonality and is partially offset by decreases in intergovernmental receivables driven by \$22.5M in collections of grants/awards from the Federal Government.

# 2. Accounts Payable:

 a. \$11.2M increase from Jun-19 to Apr-20 primarily driven by \$41.0M increase in suppliers' payables and is partially offset by \$26.1M pay-down in other third party payables.

# 3. Working Capital:

a. The change in net working capital through Apr-20 was a \$0.1M use of cash due to the above changes.

<sup>&</sup>lt;sup>2</sup> Figures are unaudited and subject to change.