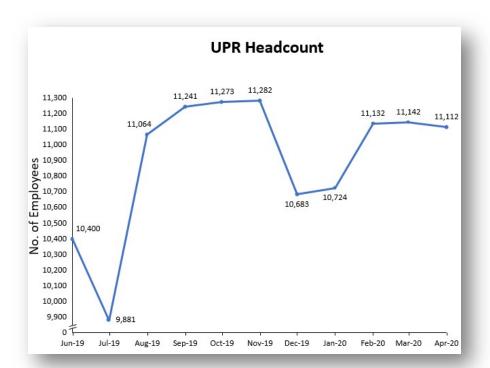

# B. Headcount / Payroll

- Headcount: Increased from 10,400 to 11,112 (712 or 7%) from Jun-19 to Apr-20. Increase in headcounts are due to normal seasonality.
  - a. By campus: Increase in headcount is primarily due to Increases at the Rio Piedras (+356), Ponce (+101) and Humacao (+72) campuses.
  - b. By category: Increase in headcount is primarily due to increases in partial work (+356), temporary (+333), special (+173) and contracted professors (+165), partially offset by decreases in permanent employees (-323).
- Payroll: Disbursements through Apr-20 were \$493.3M, slightly higher than forecast driven by permanent variances in payroll.