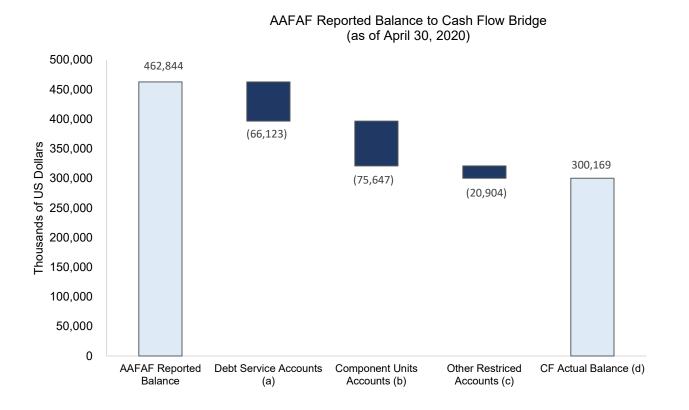

The report contains three Appendix items. The first Appendix is the cash flow template 'Actual vs Liquidity Plan' for the month of April 2020 of FY20 figures and variances. The second Appendix is the headcount detail, which is based on information provided by UPR management. The third of these Appendix items is a cash reconciliation. A bridge is provided between the actual cash data provided by UPR as of April 30, 2020 and the April 2020 AAFAF reported figures represented in the "Summary of Bank Account Balances for the Government of Puerto Rico and its Instrumentalities".

| COMPONENT UNIT                        | HIGHLIGHTS                                                                                                                                                                                                                                                           | FY20<br>BEGINNING<br>BALANCE | 04/30/20 ACTUAL<br>ENDING BALANCE | FY20 FORECAST<br>YEAR-END<br>BALANCE |
|---------------------------------------|----------------------------------------------------------------------------------------------------------------------------------------------------------------------------------------------------------------------------------------------------------------------|------------------------------|-----------------------------------|--------------------------------------|
| University of<br>Puerto Rico<br>(UPR) | Through April-2020, UPR experienced negative net cash flow of \$13.1M and ended the month with a cash balance of \$300.2M. The forecasted decrease in cash for the rest of the year is mostly due to incremental pension expenses to match budgeted amount for FY20. | \$313.3                      | \$300.2                           | \$228.5                              |

**Key Takeaways:** Through April-20, UPR experienced negative \$13.1M in net cash flow and ended the month of April with a cash balance of \$300.2M. The UPR has a positive net cash flow variance after debt service of \$70.8M compared to forecast driven by lower than projected disbursements in pension, scholarships and donations and capex; positive variances are partially offset by negative variances in federal fund receipts, vendor disbursements and payroll disbursements.