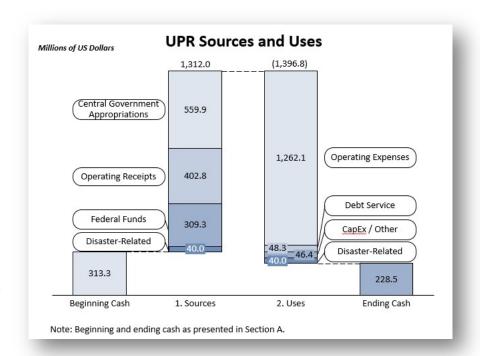

# C. Full Year FY20 Sources and Uses of Funds

- 1. Sources \$1,312.0M:
  - a. \$559.9M in General Fund appropriations from the central government.
  - b. Operating receipts total \$402.8M, comprised of \$179.4M in tuition receipts, \$158.0M in campus-generated inflows, \$65.3M in slot machine revenues remitted to UPR from Tourism.
  - c. Disaster-related receipts of \$40.0M are a result of anticipated funding from FEMA. Inflows are completely offset by \$40.0M in projected outflows.
  - d. Federal funds received for federally supported UPR projects and programs total \$309.3M.

#### 2. Uses (\$1,396.8M):

- a. Total operating disbursement (\$1,262.1M), driven by gross payroll and pension disbursements of (\$796.0M), scholarships and donations of (\$230.7M), vendor payments to PREPA (\$35.3M), and all other vendor payments (\$200.0M).
- b. Total debt service of (\$48.3M), Capital Expenditures and other of (\$46.4M) and projected pass-through outflows of FEMA funds (\$40.0M).