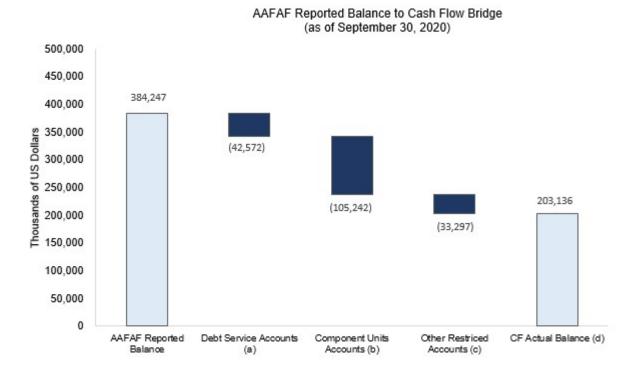

The report contains three Appendix items. The first Appendix is the cash flow template 'Actual vs Liquidity Plan' for the month of September 2020 of FY21 figures and variances. The second Appendix is the headcount detail, which is based on information provided by UPR management. The third of these Appendix items is a cash reconciliation. A bridge is provided between the actual cash data provided by UPR as of September 30, 2020 and the September 2020 AAFAF reported figures represented in the "Summary of Bank Account Balances for the Government of Puerto Rico and its Instrumentalities".

| COMPONENT UNIT                        | HIGHLIGHTS                                                                                                                                                                                                                                                                                                                           | FY21<br>BEGINNING<br>BALANCE | 09/30/20 ACTUAL<br>ENDING BALANCE | FY21 FORECAST<br>YEAR-END<br>BALANCE |
|---------------------------------------|--------------------------------------------------------------------------------------------------------------------------------------------------------------------------------------------------------------------------------------------------------------------------------------------------------------------------------------|------------------------------|-----------------------------------|--------------------------------------|
| University of<br>Puerto Rico<br>(UPR) | Through September-2020, UPR experienced negative<br>net cash flow of \$25.7M and ended the month with a<br>cash balance of \$203.1M primarily driven by a<br>negative variance in federal funds receipts, which is<br>permanent since they are presented net of<br>scholarship discounts, versus budget which uses gross<br>amounts. | \$228.9                      | \$203.1                           | \$195.9                              |

**Key Takeaways:** Through September-20, UPR experienced negative \$25.7M in net cash flow and ended the month of September with a cash balance of \$203.1M. The UPR has a negative net cash flow variance after debt service of \$35.4M compared to forecast. The negative variance is driven by lower than projected receipts in federal funds, tuition and campus-generated, and higher than projected vendor disbursements. Negative variances are partially offset by lower than projected disbursements in scholarship and donations, debt and capital expenditures.