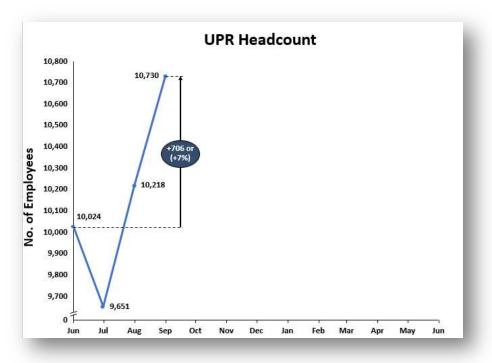

#### B. Headcount / Payroll

- 1. Headcount: Increased from 10,024 to 10,730 (+706 or +7%) from Jun-20 to September-20. Increase in headcounts are due to normal seasonality.
  - By campus: Increase in headcount is primarily due to increases at the Río Piedras (+262), Bayamón (+90), and Humacao (+82) campuses; partially offset by decreases in Carolina (-15) and Medical Sciences (-15) campuses.
  - b. By category: Increase in headcount is primarily due to increases in parttime (+307) and contracted professors (+300) and partially offset by decreases in permanent (-85) and special (-59) and
- 2. Payroll: Disbursements through September-20 were \$149.4M, slightly lower than forecast.