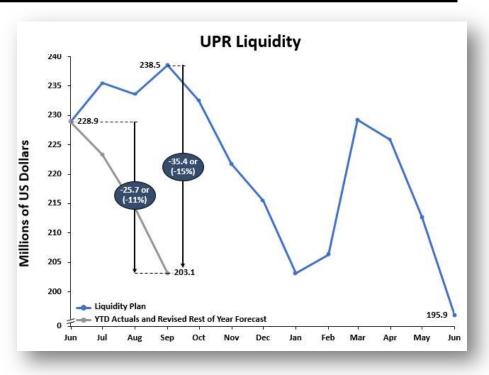

| COMPONENT UNIT                        | HIGHLIGHTS                                                                                                                                                                                                                                                                                                                           | FY21<br>BEGINNING<br>BALANCE | 09/30/20 ACTUAL<br>ENDING BALANCE | FY21 FORECAST<br>YEAR-END<br>BALANCE |
|---------------------------------------|--------------------------------------------------------------------------------------------------------------------------------------------------------------------------------------------------------------------------------------------------------------------------------------------------------------------------------------|------------------------------|-----------------------------------|--------------------------------------|
| University of<br>Puerto Rico<br>(UPR) | Through September-2020, UPR experienced negative<br>net cash flow of \$25.7M and ended the month with a<br>cash balance of \$203.1M primarily driven by a<br>negative variance in federal funds receipts, which is<br>permanent since they are presented net of<br>scholarship discounts, versus budget which uses gross<br>amounts. | \$228.9                      | \$203.1                           | \$195.9                              |

**Key Takeaways:** Through September-20, UPR experienced negative \$25.7M in net cash flow and ended the month of September with a cash balance of \$203.1M. The UPR has a negative net cash flow variance after debt service of \$35.4M compared to forecast. The negative variance is driven by lower than projected receipts in federal funds, tuition and campus-generated, and higher than projected vendor disbursements. Negative variances are partially offset by lower than projected disbursements in scholarship and donations, debt and capital expenditures.

#### A. FY21 Operating Liquidity – Actuals<sup>1</sup> and FY21 Liquidity Plan

- 1. (\$35.4M) FY21 actuals vs. Liquidity Plan YTD actuals:
  - a. (\$35.1M) negative variance in federal funds receipts, which is permanent since they are presented net of scholarship discounts, versus budget which uses gross amounts.
  - b. (\$24.1M) negative variance in tuition which is timing related as receipts are expected to rise during the upcoming months.
  - c. (\$24.0M) negative timing variance in vendor disbursements (Including PREPA) which is partially related to payments for FY20 expenditures.

- d. \$26.6M positive variance in scholarships and donations which is permanent since scholarships applied to tuition are presented net, versus budget which uses gross amounts.
- e. \$11.1M positive variance which is timing related since debt service payments will begin next month as per new Standstill Extension Agreement.
- f. \$9.7M net positive variance in remaining receipts/disbursements, primarily driven by lower than expected capital expenditures and CARES Act; partially offset by lower than expected campus-generated inflows.