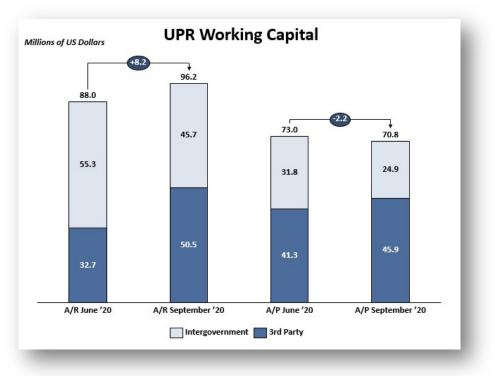

#### D. Accounts Receivable / Accounts Payable<sup>2</sup>

- 1. Accounts Receivable:
  - a. \$8.2M increase from Jun-20 to September-20, driven by \$19.1M increase in student tuition and other fees receivables; partially offset by \$8.8M decrease in federal government receivables.
- 2. Accounts Payable:
  - a. \$2.2M decrease from Jun-20 to September-20, driven by \$6.3M decrease in total intergovernmental payables partially offset by \$4.6M increase in total third party payables.
- 3. Working Capital:
  - a. The change in net working capital through September-20 was a \$10.4M use of cash due to the above changes.