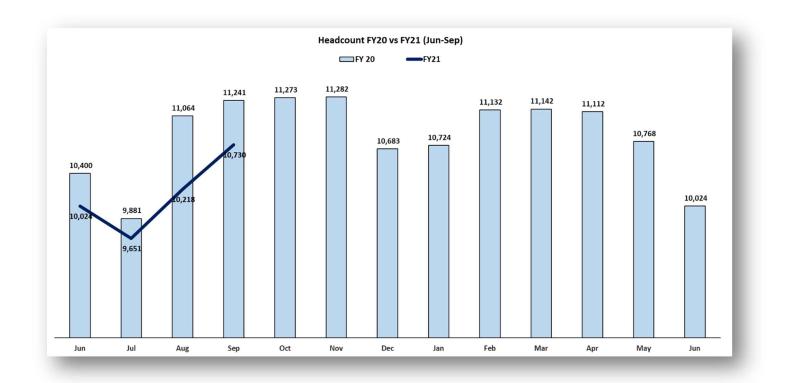

#### B. Headcount / Payroll

- 1. Headcount: Increased from 10,024 to 10,730 (+706 or +7%) from Jun-20 to September-20. Increase in headcounts are due to normal seasonality.
  - By campus: Increase in headcount is primarily due to increases at the Río Piedras (+262), Bayamón (+90), and Humacao (+82) campuses; partially offset by decreases in Carolina (-15) and Medical Sciences (-15) campuses.
  - b. By category: Increase in headcount is primarily due to increases in parttime (+307) and contracted professors (+300) and partially offset by decreases in permanent (-85) and special (-59) and
- 2. Payroll: Disbursements through September-20 were \$149.4M, slightly lower than forecast.