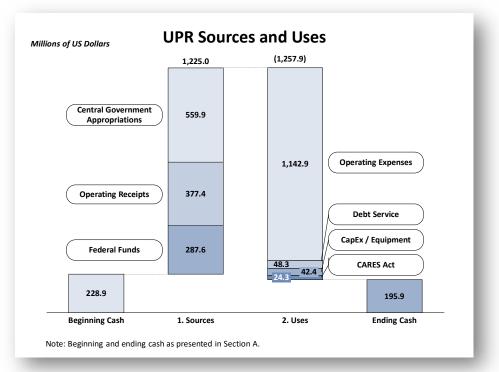

#### C. Full Year FY21 Sources and Uses of Funds

- 1. Sources \$1,225.0M:
  - a. \$559.9M in General Fund appropriations from the central government.
  - Departing receipts total \$377.4M, comprised of \$168.6M in tuition receipts, \$157.8M in campusgenerated inflows, \$49.0M in slot machine revenues and \$2.0M from other receipts.
  - c. Federal funds received for federally supported UPR projects and programs total \$287.6M.

#### 2. Uses (\$1,257.9M):

- a. Total operating disbursement (\$1,142.9M), driven by payroll & related costs of (\$609.9M), scholarships and donations of (\$193.4M), pension payments of (\$159.7M), vendor payments to PREPA (\$33.8M), and all other vendor payments (\$146.1M).
- b. Total debt service of (\$48.3M), Capital Expenditures and equipment of (\$42.4M) and CARES Act disbursements funds (\$24.3M).