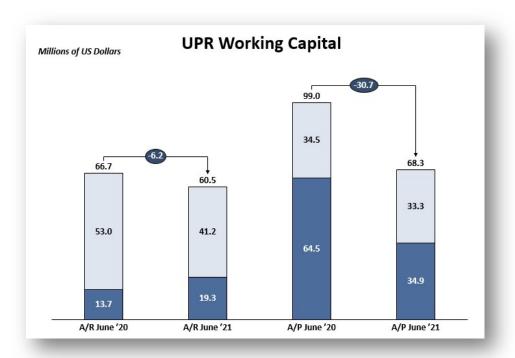

#### 1. Accounts Receivable:

a. \$6.2M decrease from June-20 to June-21, driven by decreases of \$21.7M in federal government receivables; partially offset by an increase of \$6.7M in student tuition and other fees receivables.

#### 2. Accounts Payable:

a. \$30.7M decrease from June-20 to June-21, driven by decreases of \$29.6M in total third party payables.

#### 3. Working Capital:

a. The change in net working capital through June-21 was a \$24.5M use of cash due to the above changes.

<sup>&</sup>lt;sup>2</sup> Figures are preliminary, unaudited and thus subject to material changes.