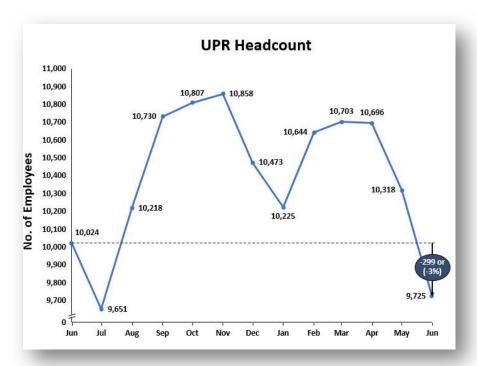

#### B. Headcount / Payroll

- Headcount: Decreased from 10,024 to 9,725 (-299 or -3%) from June-20 to June-21. Increase in headcounts are due to normal seasonality.
  - a. By campus: Decrease in headcount is primarily due to decreases at the Río Piedras (-130), Medical Sciences (-65), and Mayaguez (-64) campuses; partially offset by an increase in the Aguadilla (+69) campus.
  - By category: Decrease in headcount is primarily due to decreases in permanent (-261), special (-61) and probationary (-58); partially offset by increases in part-time (+76) and contracted professors (+45).
- 2. Payroll: Disbursements through June-21 were \$622.0M, slightly lower than forecast.