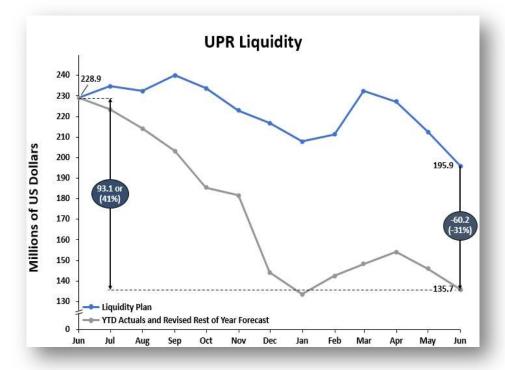

| COMPONENT UNIT                        | HIGHLIGHTS                                                                                                                                                                                                                                          | FY21<br>BEGINNING<br>BALANCE | 06/30/21 ACTUAL<br>ENDING BALANCE | FY21 FORECAST<br>YEAR-END<br>BALANCE |
|---------------------------------------|-----------------------------------------------------------------------------------------------------------------------------------------------------------------------------------------------------------------------------------------------------|------------------------------|-----------------------------------|--------------------------------------|
| University of<br>Puerto Rico<br>(UPR) | Through June-2021, UPR experienced negative net cash flow of \$93.1M and ended the month with a cash balance of \$135.7M primarily driven by higher than projected vendor disbursements, which is mostly related to payments for FY20 expenditures. | \$228.9                      | \$135.7                           | \$195.9                              |

**Key Takeaways:** Through June-21, UPR experienced negative \$93.1M in net cash flow and ended the month of June with a cash balance of \$145.7M. The UPR has a negative net cash flow variance after debt service of \$60.2M compared to forecast. The negative variance is driven by higher than projected vendor disbursements, which is mostly related to payments for FY20 expenditures. Negative variance is partially offset by lower than projected disbursements in scholarship and donations, and capital expenditures.

### A. FY21 Operating Liquidity – Actuals<sup>1</sup> and FY21 Liquidity Plan

- 1. (\$60.2M) FY21 actuals vs. Liquidity Plan YTD actuals:
  - a. (\$134.2M) negative variance in federal funds receipts, which is permanent since they are presented net of scholarship discounts, versus budget which uses gross amounts.
  - b. (\$49.2M) negative variance in vendor disbursements (Including PREPA) which is mostly related to payments for FY20 expenditures.
  - c. (\$50.1M) negative variance due to CARES Act and CRRSAA disbursements, which were not included in budget.