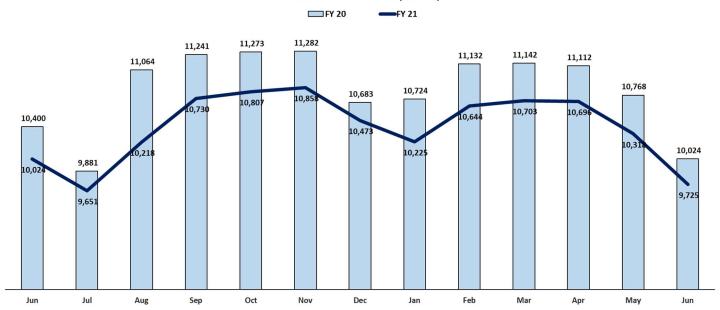

#### B. Headcount / Payroll

- Headcount: Decreased from 10,024 to 9,725 (-299 or -3%) from June-20 to June-21. Increase in headcounts are due to normal seasonality.
  - a. By campus: Decrease in headcount is primarily due to decreases at the Río Piedras (-130), Medical Sciences (-65), and Mayaguez (-64) campuses; partially offset by an increase in the Aguadilla (+69) campus.
  - By category: Decrease in headcount is primarily due to decreases in permanent (-261), special (-61) and probationary (-58); partially offset by increases in part-time (+76) and contracted professors (+45).
- 2. Payroll: Disbursements through June-21 were \$622.0M, slightly lower than forecast.

#### APPENDIX B: HEADCOUNT SUMMARY FOR UPR BY DEPARTMENT, CAMPUS AND CATEGORY

| All Employees                   | Jul-20 | Aug-20 | Sep-20 | Oct-20 | Nov-20 | Dec-20 | Jan-21 | Feb-21 | Mar-21 | Apr-21 | May-21 | Jun-21 |
|---------------------------------|--------|--------|--------|--------|--------|--------|--------|--------|--------|--------|--------|--------|
| Breakdown by employee category  |        |        |        |        |        |        |        |        |        |        |        |        |
| Permanent                       | 5,592  | 5,572  | 5,566  | 5,557  | 5,555  | 5,546  | 5,460  | 5,445  | 5,432  | 5,415  | 5,408  | 5,390  |
| Special                         | 1,861  | 1,740  | 1,775  | 1,764  | 1,802  | 1,808  | 1,789  | 1,781  | 1,771  | 1,779  | 1,776  | 1,773  |
| Trust                           | 865    | 875    | 881    | 884    | 883    | 886    | 878    | 888    | 891    | 889    | 885    | 883    |
| Part-time                       | 263    | 520    | 818    | 894    | 902    | 749    | 679    | 904    | 954    | 948    | 918    | 587    |
| Contracted Professor            | 99     | 321    | 411    | 423    | 424    | 341    | 265    | 382    | 389    | 396    | 299    | 156    |
| Probationary                    | 271    | 269    | 260    | 251    | 250    | 250    | 249    | 242    | 243    | 245    | 238    | 240    |
| Temporary                       | 260    | 472    | 552    | 570    | 568    | 415    | 454    | 527    | 538    | 541    | 309    | 253    |
| Substitute                      | 144    | 147    | 147    | 144    | 141    | 138    | 136    | 140    | 137    | 134    | 134    | 134    |
| All other                       | 296    | 302    | 320    | 320    | 333    | 340    | 315    | 335    | 348    | 349    | 351    | 309    |
| Total                           | 9,651  | 10,218 | 10,730 | 10,807 | 10,858 | 10,473 | 10,225 | 10,644 | 10,703 | 10,696 | 10,318 | 9,725  |
| Breakdown by Depart. and Campus |        |        |        |        |        |        |        |        |        |        |        |        |
| Governing Board                 | 70     | 70     | 70     | 70     | 68     | 69     | 67     | 67     | 68     | 69     | 70     | 70     |
| Central Administration          | 272    | 265    | 269    | 272    | 274    | 274    | 271    | 271    | 269    | 269    | 270    | 271    |
| Rio Piedras                     | 2,078  | 2,276  | 2,429  | 2,500  | 2,512  | 2,527  | 2,299  | 2,463  | 2,504  | 2,515  | 2,343  | 2,037  |
| Mayaguez                        | 2,273  | 2,318  | 2,381  | 2,394  | 2,403  | 2,292  | 2,285  | 2,344  | 2,345  | 2,337  | 2,255  | 2,262  |
| Medical Sciences                | 2,363  | 2,360  | 2,389  | 2,372  | 2,386  | 2,404  | 2,383  | 2,368  | 2,361  | 2,362  | 2,355  | 2,339  |
| Cayey                           | 381    | 432    | 434    | 437    | 441    | 420    | 418    | 440    | 440    | 443    | 391    | 384    |
| Humacao                         | 446    | 462    | 550    | 552    | 550    | 459    | 450    | 525    | 535    | 538    | 520    | 437    |
| Aguadilla                       | 266    | 293    | 345    | 345    | 346    | 317    | 282    | 336    | 337    | 340    | 319    | 346    |
| Utuado                          | 167    | 186    | 189    | 188    | 188    | 167    | 188    | 191    | 191    | 187    | 174    | 162    |
| Carolina                        | 289    | 290    | 368    | 373    | 372    | 294    | 366    | 366    | 367    | 351    | 380    | 374    |
| Arecibo                         | 387    | 448    | 469    | 470    | 484    | 464    | 425    | 442    | 452    | 451    | 429    | 391    |
| Ponce                           | 298    | 383    | 390    | 388    | 388    | 339    | 374    | 385    | 386    | 387    | 385    | 302    |
| Bayamon                         | 361    | 435    | 447    | 446    | 446    | 447    | 417    | 446    | 448    | 447    | 427    | 350    |
| Total                           | 9,651  | 10,218 | 10,730 | 10,807 | 10,858 | 10,473 | 10,225 | 10,644 | 10,703 | 10,696 | 10,318 | 9,725  |