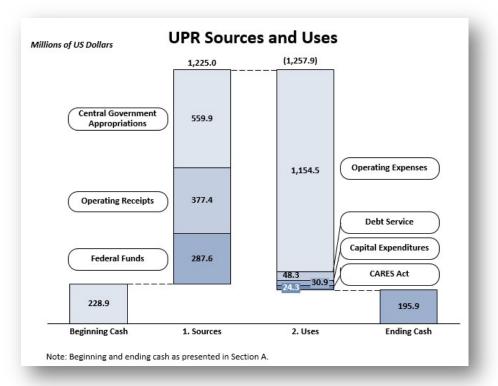

#### I. UNIVERSITY OF PUERTO RICO ("UPR") (Continued)

- C. Full Year FY21 Sources and Uses of Funds (Includes reapportionments approved by FOMB on November 20 and 24, 2020 and February 18, 2021)
  - 1. Sources \$1,225.0M:
    - a. \$559.9M in General Fund appropriations from the central government.
    - b. Operating receipts total \$377.4M, comprised of \$168.6M in tuition receipts, \$157.8M in campusgenerated inflows, \$49.0M in slot machine revenues and \$2.0M from other receipts.
    - Federal funds received for federally supported UPR projects and programs total \$287.6M.

#### 2. Uses (\$1,257.9M):

- a. Total operating disbursement (\$1,142.9M), driven by payroll & related costs of (\$625.8M), scholarships and donations of (\$193.4M), pension payments of (\$159.7M), vendor payments to PREPA (\$26.0M), and all other vendor payments (\$149.5M).
- b. Total debt service of (\$48.3M), Capital Expenditures (\$30.9M) and CARES Act disbursements funds (\$24.3M).