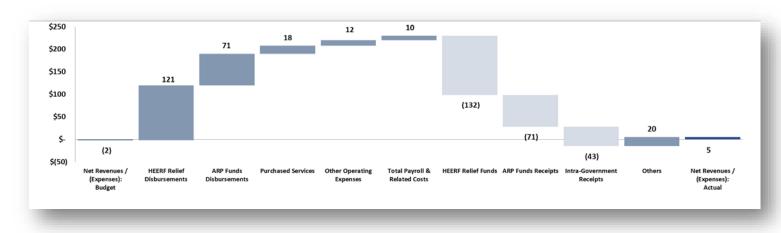

YTD March, UPR ended net operations with a favorable variance of \$7.0M compared to budget. Variances by concept levels were relevant in the following line items: a favorable timing variance in HERF Relief Required Disbursements (\$121M), a favorable permanent variance in Purchased Services (\$18M), a favorable timing variance in Other Operating Expenses (\$12M), and a favorable timing variance in Total Payroll and Related Costs (\$10M).

Favorable variances are partially offset by unfavorable timing variances in HEERF Relief Funds (\$132M), an unfavorable timing variance in General Fund Appropriations – ARP Funds (\$71M) (zero net effect since the related ARP disbursements have not been performed), and an unfavorable timing variance in Intra-Government Receipts (\$43M).

#### FY22 YTD March FOMB Certified Budget vs Actual (\$mm)