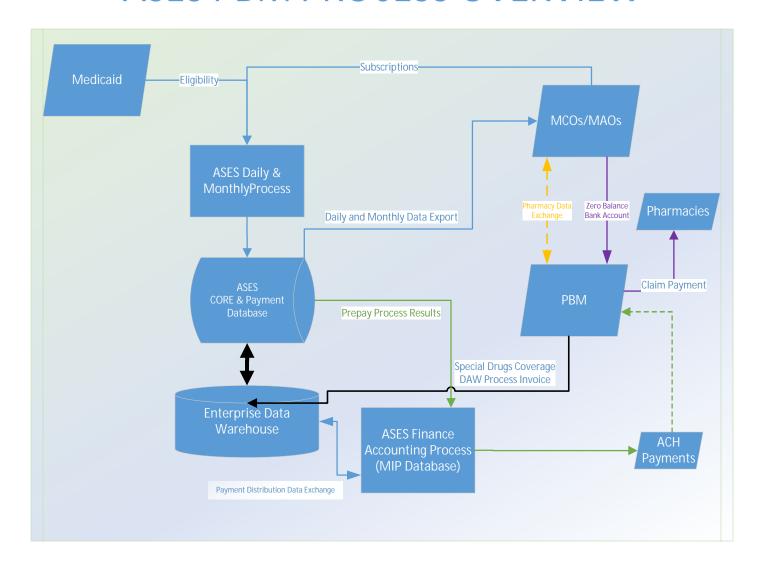

## Process Legend

- 1- Eligibility Process takes place on a daily basis.
- 2- Processed data goes to the ASES CORE System.
- 3- Processed data is shared with each MCO.
- 4- Members prescription coverage elements are exchanged between MCOs and PBM.
- 5- Invoice data related to Dispensed as Written (DAW) process for Special Drug Coverage is sent to Enterprise Data Warehouse (EDW).
- 6- After invoice validation, data are exchanged with Finance Accounting system.
- 7- Payments are made to the PBM.
- 8- MCOs transfer funds for claim payment to PBMs zero balance account.
- 9- PBM pays pharmacies for final claims dispensed.