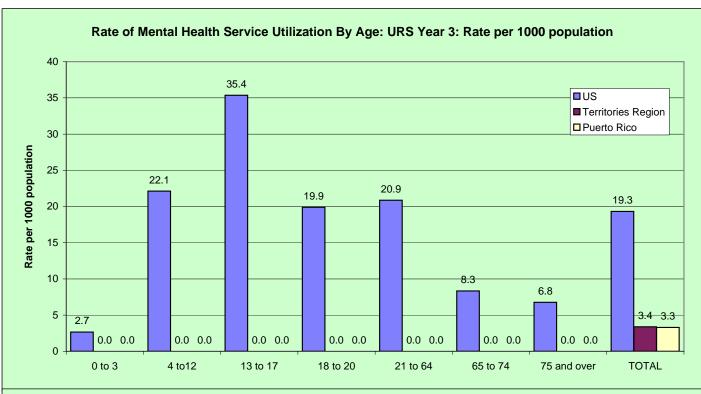

### ACCESS DOMAIN: TABLE 1. DEMOGRAPHIC CHARACTERISTICS OF PERSONS SERVED BY THE STATE MENTAL HEALTH AUTHORITY. FY 2004

STATE: Puerto Rico

|                                  |              | Tota   | l Served  |                | P        | enetration Rates | s      |           |
|----------------------------------|--------------|--------|-----------|----------------|----------|------------------|--------|-----------|
|                                  | Sta          | te     | US        |                | (rate    | per 1,000 popula | ation) | States    |
|                                  | n            | %      | n         | %              | State    | Region           | US     | Reporting |
| Age                              |              |        |           |                |          | -                |        |           |
| 0 to 3                           | 37           | 0.3%   | 42,025    | 0.7%           | -        |                  | 2.7    | 52        |
| 4 to12                           | 1,878        | 14.7%  | 797,267   | 14.0%          | -        |                  | 22.1   | 55        |
| 13 to 17                         | 1,503        | 11.7%  | 731,705   | 12.8%          | -        |                  | 35.4   | 55        |
| 18 to 20                         | 204          | 1.6%   | 244,538   | 4.3%           | -        |                  | 19.9   | 56        |
| 21 to 64                         | 7,251        | 56.7%  | 3,538,772 | 62.1%          | -        |                  | 20.9   | 56        |
| 65 to 74                         | 917          | 7.2%   | 152,805   | 2.7%           | -        |                  | 8.3    | 56        |
| 75 and over                      | 113          | 0.9%   | 117,183   | 2.1%           | -        |                  | 6.8    | 54        |
| Not Available                    | 894          | 7.0%   | 72,231    | 1.3%           |          |                  |        | 33        |
| TOTAL                            | 12,797       | 100%   | 5,696,526 | 100%           | 3.3      | 3.4              | 19.3   | 56        |
|                                  |              |        |           |                |          |                  |        |           |
| Gender                           | <b>5 770</b> | 45.00/ | 0.005.074 | <b>50.00</b> / |          |                  | 40.0   | 50        |
| Female                           | 5,779        | 45.2%  | 2,895,074 | 50.8%          | -        |                  | 19.6   | 56        |
| Male                             | 6,134        | 47.9%  | 2,738,204 | 48.1%          | -        |                  | 19.1   | 56        |
| Not Available                    | 884          | 6.9%   | 63,248    | 1.1%           |          |                  |        | 35        |
| TOTAL                            | 12,797       | 100%   | 5,696,526 | 100%           | 3.3      | 3.4              | 19.3   | 56        |
| Race/Ethnicity                   |              |        |           |                |          |                  |        |           |
| American Indian/Alaskan Native   | -            | -      | 59,431    | 1.0%           | -        |                  | 21.4   | 50        |
| Asian                            | -            | -      | 79,054    | 1.4%           | -        |                  | 6.7    | 51        |
| Black/African American           | -            | -      | 1,163,849 | 20.4%          | -        |                  | 31.4   | 52        |
| Native Hawaiian/Pacific Islander | -            | -      | 6,588     | 0.1%           | -        |                  | 15.3   | 38        |
| White                            | -            | -      | 3,559,251 | 62.5%          | -        |                  | 15.4   | 54        |
| Hispanic                         | -            | -      | 251,204   | 4.4%           | -        |                  | 14.2   | 19        |
| Multi-Racial                     | -            | -      | 66,632    | 1.2%           | -        |                  | 22.4   | 30        |
| Not Available                    | 12,797       | 100.0% | 510,517   | 9.0%           | -        |                  |        |           |
| TOTAL                            | 12,797       | 100%   | 5,696,526 | 100%           | 3.3      |                  | 19.3   | 56        |
| Hispanic Origin                  |              |        |           |                |          |                  |        |           |
| Hispanic or Latino               | 11,225       | 87.7%  | 399,627   | 10.0%          | _        |                  | 16.6   | 36        |
| Not Hispanic or Latino           | 13           | 0.1%   | 3,212,843 | 80.0%          | 0.0      |                  | 18.6   | 38        |
| Hispanic Status Unknown          | 1,559        | 12.2%  | 402,121   | 10.0%          | 0.0      |                  | 10.0   | 32        |
| TOTAL                            | 12,797       | 100%   | 4,014,591 | 10.0%          | -        |                  | 19.3   | 40        |
| TOTAL                            | 12,131       | 10076  | 4,014,391 | 100%           | <u> </u> |                  | 19.5   | 40        |