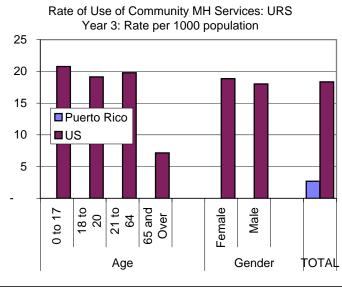

# ACCESS DOMAIN: TABLE 2. PERSONS SERVED IN COMMUNITY MENTAL HEALTH PROGRAMS BY AGE AND GENDER, FY 2004

STATE: Puerto Rico

|               | Se     | erved in ( | Community | Penetrati | ion Rates      |               |           |
|---------------|--------|------------|-----------|-----------|----------------|---------------|-----------|
|               | State  |            | US        |           | (rate per 1,00 | 0 population) | States    |
|               | n      | %          | n         | %         | State          | US            | Reporting |
| <u>Age</u>    |        |            |           |           |                |               |           |
| 0 to 17       | 3,418  | 33%        | 1,444,486 | 28%       | -              | 20.8          | 52        |
| 18 to 20      | 156    | 1%         | 225,867   | 4%        | -              | 19.1          | 54        |
| 21 to 64      | 5,287  | 50%        | 3,224,151 | 62%       | -              | 19.8          | 54        |
| 65 and Over   | 862    | 8%         | 243,232   | 5%        | -              | 7.2           | 53        |
| Not Available | 772    | 7%         | 64,196    | 1%        |                |               | 30        |
| TOTAL         | 10,495 | 100%       | 5,201,932 | 100%      | 2.7            | 18.3          | 54        |
|               | 10,495 |            | -         |           |                |               |           |
| Gender        |        |            |           |           |                |               |           |
| Female        | 4,882  | 47%        | 2,621,216 | 50%       | -              | 18.8          | 53        |
| Male          | 4,851  | 46%        | 2,428,808 | 47%       | -              | 18.0          | 53        |
| Not Available | 762    | 7%         | 151,908   | 3%        |                |               | 35        |
| TOTAL         | 10,495 | 100%       | 5,201,932 | 100%      | 2.7            | 18.3          | 54        |