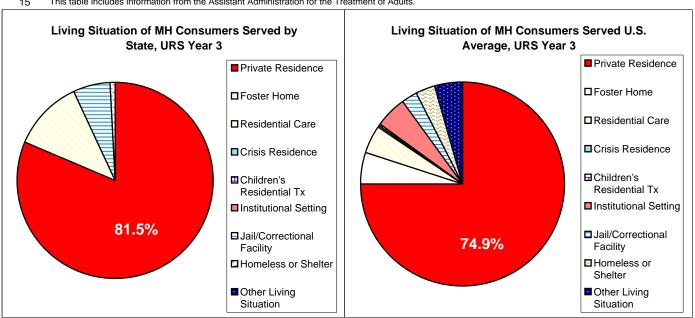

### LIVING SITUATION OF CONSUMERS SERVED BY STATE **MENTAL HEALTH AGENCY SYSTEMS, FY 2004**

STATE: Puerto Rico

|                            |           | State      |              |           | US         |              |           |
|----------------------------|-----------|------------|--------------|-----------|------------|--------------|-----------|
|                            |           | Percent in | Percent with |           | Percent in | Percent with |           |
|                            | Living    | Living     | Known Living | Living    | Living     | Known Living | States    |
|                            | Situation | Situation  | Situation    | Situation | Situation  | Situation    | Reporting |
| Private Residence          | 7,005     | 81.5%      | 81.5%        | 2,379,818 | 57.9%      | 74.9%        | 39        |
|                            | 7,005     | 01.576     | 01.0%        | , ,       |            |              |           |
| Foster Home                | -         | -          | -            | 157,330   | 3.8%       | 5.0%         | 31        |
| Residential Care           | 983       | 11.4%      | 11.4%        | 143,515   | 3.5%       | 4.5%         | 37        |
| Crisis Residence           | -         | -          | -            | 8,550     | 0.2%       | 0.3%         | 16        |
| Children's Residential Tx  | -         | -          | -            | 11,406    | 0.3%       | 0.4%         | 22        |
| Institutional Setting      | -         | -          | -            | 158,128   | 3.8%       | 5.0%         | 39        |
| Jail/Correctional Facility | 536       | 6.2%       | 6.2%         | 83,168    | 2.0%       | 2.6%         | 35        |
| Homeless or Shelter        | 70        | 0.8%       | 0.8%         | 93,656    | 2.3%       | 2.9%         | 38        |
| Other Living Situation     | -         | -          | -            | 140,132   | 3.4%       | 4.4%         | 30        |
| Living Situation NA        | -         | -          |              | 936,539   | 22.8%      |              | 33        |
| Total                      | 8,594     | 100.0%     | 100.0%       | 4,112,242 | 100.0%     | 100.0%       | 42        |

# LIVING SITUATION OF CONSUMERS SERVED BY STATE MENTAL HEALTH AGENCY SYSTEMS, FY 2004

STATE: Puerto Rico

|                            |           | State      |              |           | US         |              |           |
|----------------------------|-----------|------------|--------------|-----------|------------|--------------|-----------|
|                            |           | Percent in | Percent with |           | Percent in | Percent with |           |
|                            | Living    | Living     | Known Living | Living    | Living     | Known Living | States    |
| All Persons Served         | Situation | Situation  | Situation    | Situation | Situation  | Situation    | Reporting |
| D: ( D :)                  | 7.005     | 04.50/     | //\/ALLIEI   | 0.070.040 | 57.00/     | 74.00/       | 00        |
| Private Residence          | 7,005     | 81.5%      | #VALUE!      | 2,379,818 | 57.9%      | 74.9%        | 39        |
| Foster Home                | -         |            |              | 157,330   | 3.8%       | 5.0%         | 31        |
| Residential Care           | 983       | 11.4%      | #VALUE!      | 143,515   | 3.5%       | 4.5%         | 37        |
| Crisis Residence           | -         |            |              | 8,550     | 0.2%       | 0.3%         | 16        |
| Children's Residential Tx  | -         |            |              | 11,406    | 0.3%       | 0.4%         | 22        |
| Institutional Setting      | -         |            |              | 158,128   | 3.8%       | 5.0%         | 39        |
| Jail/Correctional Facility | 536       | 6.2%       | #VALUE!      | 83,168    | 2.0%       | 2.6%         | 35        |
| Homeless or Shelter        | 70        | 0.8%       | #VALUE!      | 93,656    | 2.3%       | 2.9%         | 38        |
| Other Living Situation     | -         |            |              | 140,132   | 3.4%       | 4.4%         | 30        |
| Living Situation NA        | -         |            |              | 936,539   | 22.8%      |              | 33        |
| Total                      | 8,594     | 100.0%     | #VALUE!      | 4,112,242 | 100.0%     | 100.0%       | 42        |