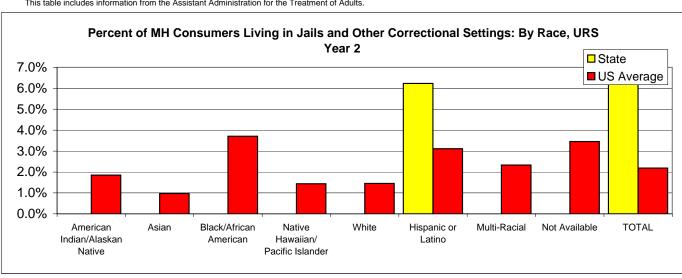

### LIVING SITUATION OF CONSUMERS SERVED BY STATE **MENTAL HEALTH AGENCY SYSTEMS, FY 2004**

STATE: Puerto Rico

|                            |           | State      |              |           | US         |              |           |
|----------------------------|-----------|------------|--------------|-----------|------------|--------------|-----------|
|                            |           | Percent in | Percent with |           | Percent in | Percent with |           |
|                            | Living    | Living     | Known Living | Living    | Living     | Known Living | States    |
|                            | Situation | Situation  | Situation    | Situation | Situation  | Situation    | Reporting |
| Private Residence          | 7,005     | 81.5%      | 81.5%        | 2,379,818 | 57.9%      | 74.9%        | 39        |
|                            | 7,005     | 01.576     | 01.0%        | , ,       |            |              |           |
| Foster Home                | -         | -          | -            | 157,330   | 3.8%       | 5.0%         | 31        |
| Residential Care           | 983       | 11.4%      | 11.4%        | 143,515   | 3.5%       | 4.5%         | 37        |
| Crisis Residence           | -         | -          | -            | 8,550     | 0.2%       | 0.3%         | 16        |
| Children's Residential Tx  | -         | -          | -            | 11,406    | 0.3%       | 0.4%         | 22        |
| Institutional Setting      | -         | -          | -            | 158,128   | 3.8%       | 5.0%         | 39        |
| Jail/Correctional Facility | 536       | 6.2%       | 6.2%         | 83,168    | 2.0%       | 2.6%         | 35        |
| Homeless or Shelter        | 70        | 0.8%       | 0.8%         | 93,656    | 2.3%       | 2.9%         | 38        |
| Other Living Situation     | -         | -          | -            | 140,132   | 3.4%       | 4.4%         | 30        |
| Living Situation NA        | -         | -          |              | 936,539   | 22.8%      |              | 33        |
| Total                      | 8,594     | 100.0%     | 100.0%       | 4,112,242 | 100.0%     | 100.0%       | 42        |