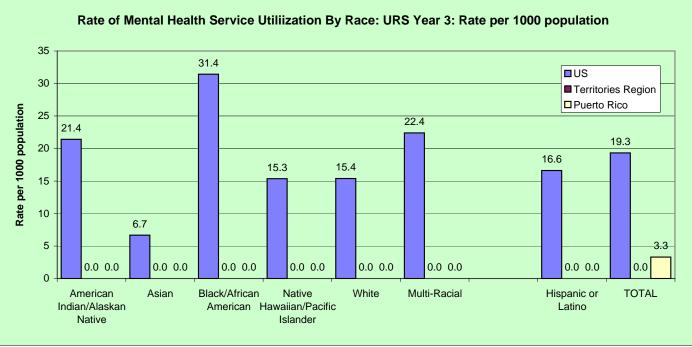

### ACCESS DOMAIN: TABLE 1. DEMOGRAPHIC CHARACTERISTICS OF PERSONS SERVED BY THE STATE MENTAL HEALTH AUTHORITY. FY 2004

STATE: Puerto Rico

|                                  |              | Tota   | l Served  |                | P        | enetration Rates | s      |           |
|----------------------------------|--------------|--------|-----------|----------------|----------|------------------|--------|-----------|
|                                  | Sta          | te     | US        |                | (rate    | per 1,000 popula | ation) | States    |
|                                  | n            | %      | n         | %              | State    | Region           | US     | Reporting |
| Age                              |              |        |           |                |          | -                |        |           |
| 0 to 3                           | 37           | 0.3%   | 42,025    | 0.7%           | -        |                  | 2.7    | 52        |
| 4 to12                           | 1,878        | 14.7%  | 797,267   | 14.0%          | -        |                  | 22.1   | 55        |
| 13 to 17                         | 1,503        | 11.7%  | 731,705   | 12.8%          | -        |                  | 35.4   | 55        |
| 18 to 20                         | 204          | 1.6%   | 244,538   | 4.3%           | -        |                  | 19.9   | 56        |
| 21 to 64                         | 7,251        | 56.7%  | 3,538,772 | 62.1%          | -        |                  | 20.9   | 56        |
| 65 to 74                         | 917          | 7.2%   | 152,805   | 2.7%           | -        |                  | 8.3    | 56        |
| 75 and over                      | 113          | 0.9%   | 117,183   | 2.1%           | -        |                  | 6.8    | 54        |
| Not Available                    | 894          | 7.0%   | 72,231    | 1.3%           |          |                  |        | 33        |
| TOTAL                            | 12,797       | 100%   | 5,696,526 | 100%           | 3.3      | 3.4              | 19.3   | 56        |
|                                  |              |        |           |                |          |                  |        |           |
| Gender                           | <b>5 770</b> | 45.00/ | 0.005.074 | <b>50.00</b> / |          |                  | 40.0   | 50        |
| Female                           | 5,779        | 45.2%  | 2,895,074 | 50.8%          | -        |                  | 19.6   | 56        |
| Male                             | 6,134        | 47.9%  | 2,738,204 | 48.1%          | -        |                  | 19.1   | 56        |
| Not Available                    | 884          | 6.9%   | 63,248    | 1.1%           |          |                  |        | 35        |
| TOTAL                            | 12,797       | 100%   | 5,696,526 | 100%           | 3.3      | 3.4              | 19.3   | 56        |
| Race/Ethnicity                   |              |        |           |                |          |                  |        |           |
| American Indian/Alaskan Native   | -            | -      | 59,431    | 1.0%           | -        |                  | 21.4   | 50        |
| Asian                            | -            | -      | 79,054    | 1.4%           | -        |                  | 6.7    | 51        |
| Black/African American           | -            | -      | 1,163,849 | 20.4%          | -        |                  | 31.4   | 52        |
| Native Hawaiian/Pacific Islander | -            | -      | 6,588     | 0.1%           | -        |                  | 15.3   | 38        |
| White                            | -            | -      | 3,559,251 | 62.5%          | -        |                  | 15.4   | 54        |
| Hispanic                         | -            | -      | 251,204   | 4.4%           | -        |                  | 14.2   | 19        |
| Multi-Racial                     | -            | -      | 66,632    | 1.2%           | -        |                  | 22.4   | 30        |
| Not Available                    | 12,797       | 100.0% | 510,517   | 9.0%           | -        |                  |        |           |
| TOTAL                            | 12,797       | 100%   | 5,696,526 | 100%           | 3.3      |                  | 19.3   | 56        |
| Hispanic Origin                  |              |        |           |                |          |                  |        |           |
| Hispanic or Latino               | 11,225       | 87.7%  | 399,627   | 10.0%          | _        |                  | 16.6   | 36        |
| Not Hispanic or Latino           | 13           | 0.1%   | 3,212,843 | 80.0%          | 0.0      |                  | 18.6   | 38        |
| Hispanic Status Unknown          | 1,559        | 12.2%  | 402,121   | 10.0%          | 0.0      |                  | 10.0   | 32        |
| TOTAL                            | 12,797       | 100%   | 4,014,591 | 10.0%          | -        |                  | 19.3   | 40        |
| TOTAL                            | 12,131       | 10076  | 4,014,391 | 100%           | <u> </u> |                  | 19.5   | 40        |