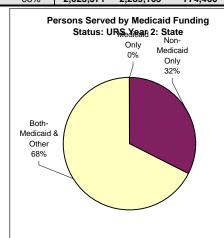

### **Medicaid Funding Status of Consumers**

Medicaid Only 32% SMHA Funds Only (Non-Medicaid) 32% Both Medicaid and Other Funds

### ACCESS DOMAIN: TABLE 4. PERSONS SERVED BY SMHA SYSTEM THROUGH MEDICAID AND OTHER FUNDING SOURCES BY RACE AND GENDER, FY 2004

STATE: Puerto Rico

|                                  |          |          |          | State          |          |          |          |           |           | U          | S Averages     |          |          |          |           |
|----------------------------------|----------|----------|----------|----------------|----------|----------|----------|-----------|-----------|------------|----------------|----------|----------|----------|-----------|
|                                  |          | n        | Served   |                |          | % Served |          |           | n S       | Served     |                |          | % Served |          |           |
|                                  |          | Non-     | Both-    | Total Served   |          | Non-     | Both-    |           | Non-      | Both-      | Total Served   |          | Non-     | Both-    |           |
|                                  | Medicaid | Medicaid | Medicaid | w/ Known       | Medicaid | Medicaid | Medicaid | Medicaid  | Medicaid  | Medicaid & | w/ Known       | Medicaid | Medicaid | Medicaid | States    |
|                                  | Only     | Only     | & Other  | Funding Status | Only     | Only     | & Other  | Only      | Only      | Other      | Funding Status | Only     | Only     | & Other  | Reporting |
| Race/Ethnicity                   |          |          |          |                |          |          |          |           |           |            |                |          |          |          |           |
| American Indian/Alaskan Native   | -        | -        | -        | -              | -        | -        | -        | 25,300    | 20,767    | 11,859     | 57,926         | 44%      | 36%      | 20%      | 40        |
| Asian                            | -        | -        | -        | -              | -        | -        | -        | 33,274    | 27,151    | 12,738     | 73,163         | 45%      | 37%      | 17%      | 39        |
| Black/African American           | -        | -        | -        | -              | -        | -        | -        | 436,062   | 403,166   | 167,830    | 1,007,058      | 43%      | 40%      | 17%      | 41        |
| Native Hawaiian/Pacific Islander | -        | -        | -        | -              | -        | -        | -        | 1,765     | 1,959     | 895        | 4,619          | 38%      | 42%      | 19%      | 23        |
| White                            | -        | -        | -        | -              | -        | -        | -        | 1,180,772 | 1,553,712 | 482,199    | 3,216,683      | 37%      | 48%      | 15%      | 40        |
| Hispanic                         | -        | -        | -        | -              | -        | -        | -        | 103,940   | 103,124   | 40,644     | 247,708        | 42%      | 42%      | 16%      | 15        |
| Multi-Racial                     | -        | -        | -        | -              | -        | -        | -        | 34,887    | 22,108    | 8,731      | 65,726         | 53%      | 34%      | 13%      | 24        |
| Not Available                    | -        | 3,024    | 6,290    | 9,314          | 0%       | 32%      | 68%      | 217,757   | 157,170   | 49,569     | 424,496        | 51%      | 37%      | 12%      | 41        |
| TOTAL                            | -        | 3,024    | 6,290    | 9,314          | 0%       | 32%      | 68%      | 2,023,571 | 2,289,165 | 774,466    | 5,087,202      | 40%      | 45%      | 15%      | 43        |
| Hispanic Origin                  |          |          |          |                |          |          | -        |           |           |            |                |          |          |          |           |
| Hispanic or Latino               | 2,752    | 5,761    | 2,590    | 11,103         | 25%      | 52%      | 23%      | 156,537   | 159,990   | 48,824     | 365,351        | 43%      | 44%      | 13%      | 28        |
| Not Hispanic or Latino           | 6        | 6        | 1        | 13             | 46%      | 46%      | 8%       | 1,256,101 | 1,201,327 | 378,793    | 2,836,221      | 44%      | 42%      | 13%      | 30        |
| Not Available                    | 266      | 523      | 770      | 1,559          | 17%      | 34%      | 49%      | 207,146   | 114,228   | 14,406     | 335,780        | 62%      | 34%      | 4%       | 25        |
| TOTAL                            | 3,024    | 6,290    | 3,483    | 12,797         | 24%      | 49%      | 27%      | 1,310,812 | 1,451,939 | 450,976    | 3,213,727      | 41%      | 45%      | 14%      | 31        |
| <u>Gender</u>                    |          |          |          |                |          | -        | -        |           |           |            |                |          |          |          |           |
| Female                           | -        | 1,587    | 3,062    | 4,649          | 0%       | 34%      | 66%      | 1,082,108 | 1,127,921 | 406,631    | 2,616,660      | 41%      | 43%      | 16%      | 42        |
| Male                             | -        | 1,433    | 3,221    | 4,654          | 0%       | 31%      | 69%      | 930,073   | 1,152,158 | 365,847    | 2,448,078      | 38%      | 47%      | 15%      | 42        |
| Not Available                    | -        | 4        | 7        | 11             | 0%       | 36%      | 64%      | 11,390    | 9,086     | 1,988      | 22,464         | 51%      | 40%      | 9%       | 24        |
| TOTAL                            | -        | 3,024    | 6,290    | 9,314          | 0%       | 32%      | 68%      | 2,023,571 | 2,289,165 | 774,466    | 5,087,202      | 40%      | 45%      | 15%      | 43        |