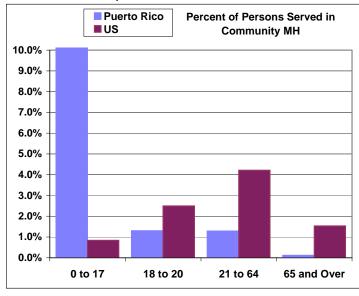

# ACCESS DOMAIN: TABLE 2. PERSONS SERVED IN COMMUNITY MENTAL HEALTH PROGRAMS BY AGE AND GENDER, FY 2004

STATE: Puerto Rico

|               | Se     | erved in ( | Community | Penetrati | ion Rates      |               |           |
|---------------|--------|------------|-----------|-----------|----------------|---------------|-----------|
|               | State  |            | US        |           | (rate per 1,00 | 0 population) | States    |
|               | n      | %          | n         | %         | State          | US            | Reporting |
| <u>Age</u>    |        |            |           |           |                |               |           |
| 0 to 17       | 3,418  | 33%        | 1,444,486 | 28%       | -              | 20.8          | 52        |
| 18 to 20      | 156    | 1%         | 225,867   | 4%        | -              | 19.1          | 54        |
| 21 to 64      | 5,287  | 50%        | 3,224,151 | 62%       | -              | 19.8          | 54        |
| 65 and Over   | 862    | 8%         | 243,232   | 5%        | -              | 7.2           | 53        |
| Not Available | 772    | 7%         | 64,196    | 1%        |                |               | 30        |
| TOTAL         | 10,495 | 100%       | 5,201,932 | 100%      | 2.7            | 18.3          | 54        |
|               | 10,495 |            | -         |           |                |               |           |
| Gender        |        |            |           |           |                |               |           |
| Female        | 4,882  | 47%        | 2,621,216 | 50%       | -              | 18.8          | 53        |
| Male          | 4,851  | 46%        | 2,428,808 | 47%       | -              | 18.0          | 53        |
| Not Available | 762    | 7%         | 151,908   | 3%        |                |               | 35        |
| TOTAL         | 10,495 | 100%       | 5,201,932 | 100%      | 2.7            | 18.3          | 54        |