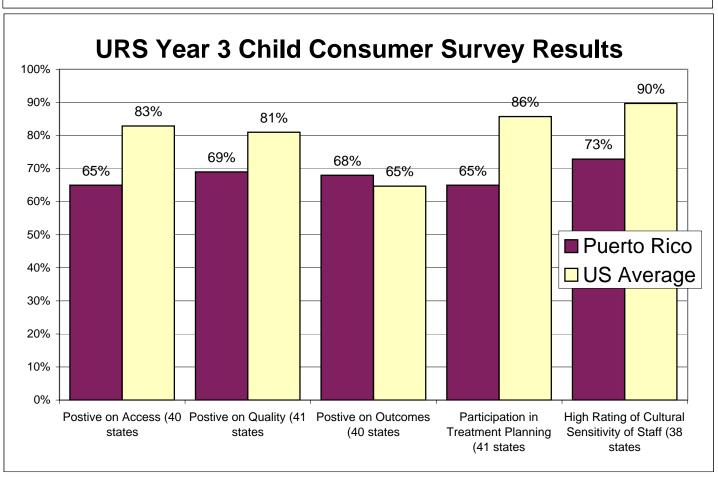

### Consumer Perception of Care: (Children/Adolescents):

Access to Services 69% Quality/Appropriateness of Services 68% **Outcomes from Services** 65% Participation in Treatment Planning 73% Cultural Sensitivity of Providers