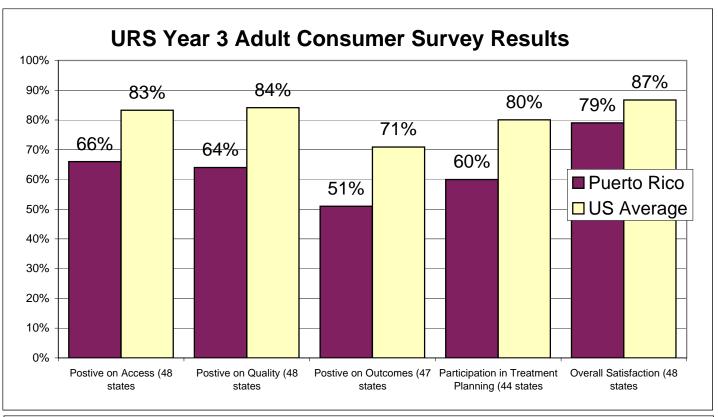

#### Consumer Perception of Care: (Adults): 66% Access to Services

64% Quality/Appropriateness of Services 51% **Outcomes from Services** 60% Participation in Treatment Planning 79% Overall Satisfaction with Care