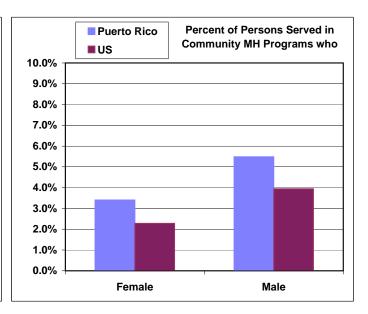

# ACCESS DOMAIN: TABLE 2. PERSONS SERVED IN COMMUNITY MENTAL HEALTH PROGRAMS BY AGE AND GENDER, FY 2004

STATE: Puerto Rico

|               | Se     | erved in ( | Community | Penetrati | ion Rates      |               |           |
|---------------|--------|------------|-----------|-----------|----------------|---------------|-----------|
|               | State  |            | US        |           | (rate per 1,00 | 0 population) | States    |
|               | n      | %          | n         | %         | State          | US            | Reporting |
| <u>Age</u>    |        |            |           |           |                |               |           |
| 0 to 17       | 3,418  | 33%        | 1,444,486 | 28%       | -              | 20.8          | 52        |
| 18 to 20      | 156    | 1%         | 225,867   | 4%        | -              | 19.1          | 54        |
| 21 to 64      | 5,287  | 50%        | 3,224,151 | 62%       | -              | 19.8          | 54        |
| 65 and Over   | 862    | 8%         | 243,232   | 5%        | -              | 7.2           | 53        |
| Not Available | 772    | 7%         | 64,196    | 1%        |                |               | 30        |
| TOTAL         | 10,495 | 100%       | 5,201,932 | 100%      | 2.7            | 18.3          | 54        |
|               | 10,495 |            | -         |           |                |               |           |
| Gender        |        |            |           |           |                |               |           |
| Female        | 4,882  | 47%        | 2,621,216 | 50%       | -              | 18.8          | 53        |
| Male          | 4,851  | 46%        | 2,428,808 | 47%       | -              | 18.0          | 53        |
| Not Available | 762    | 7%         | 151,908   | 3%        |                |               | 35        |
| TOTAL         | 10,495 | 100%       | 5,201,932 | 100%      | 2.7            | 18.3          | 54        |