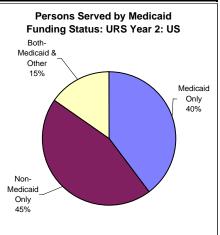

### ACCESS DOMAIN: TABLE 4. PERSONS SERVED BY SMHA SYSTEM THROUGH MEDICAID AND OTHER FUNDING SOURCES BY RACE AND GENDER, FY 2004

STATE: Puerto Rico

|                                  |          |          |          | State          |          |          |          |           |           | U          | S Averages     |          |          |          |           |
|----------------------------------|----------|----------|----------|----------------|----------|----------|----------|-----------|-----------|------------|----------------|----------|----------|----------|-----------|
|                                  |          | n        | Served   |                |          | % Served |          |           | n S       | Served     |                |          | % Served |          |           |
|                                  |          | Non-     | Both-    | Total Served   |          | Non-     | Both-    |           | Non-      | Both-      | Total Served   |          | Non-     | Both-    |           |
|                                  | Medicaid | Medicaid | Medicaid | w/ Known       | Medicaid | Medicaid | Medicaid | Medicaid  | Medicaid  | Medicaid & | w/ Known       | Medicaid | Medicaid | Medicaid | States    |
|                                  | Only     | Only     | & Other  | Funding Status | Only     | Only     | & Other  | Only      | Only      | Other      | Funding Status | Only     | Only     | & Other  | Reporting |
| Race/Ethnicity                   |          |          |          |                |          |          |          |           |           |            |                |          |          |          |           |
| American Indian/Alaskan Native   | -        | -        | -        | -              | -        | -        | -        | 25,300    | 20,767    | 11,859     | 57,926         | 44%      | 36%      | 20%      | 40        |
| Asian                            | -        | -        | -        | -              | -        | -        | -        | 33,274    | 27,151    | 12,738     | 73,163         | 45%      | 37%      | 17%      | 39        |
| Black/African American           | -        | -        | -        | -              | -        | -        | -        | 436,062   | 403,166   | 167,830    | 1,007,058      | 43%      | 40%      | 17%      | 41        |
| Native Hawaiian/Pacific Islander | -        | -        | -        | -              | -        | -        | -        | 1,765     | 1,959     | 895        | 4,619          | 38%      | 42%      | 19%      | 23        |
| White                            | -        | -        | -        | -              | -        | -        | -        | 1,180,772 | 1,553,712 | 482,199    | 3,216,683      | 37%      | 48%      | 15%      | 40        |
| Hispanic                         | -        | -        | -        | -              | -        | -        | -        | 103,940   | 103,124   | 40,644     | 247,708        | 42%      | 42%      | 16%      | 15        |
| Multi-Racial                     | -        | -        | -        | -              | -        | -        | -        | 34,887    | 22,108    | 8,731      | 65,726         | 53%      | 34%      | 13%      | 24        |
| Not Available                    | -        | 3,024    | 6,290    | 9,314          | 0%       | 32%      | 68%      | 217,757   | 157,170   | 49,569     | 424,496        | 51%      | 37%      | 12%      | 41        |
| TOTAL                            | -        | 3,024    | 6,290    | 9,314          | 0%       | 32%      | 68%      | 2,023,571 | 2,289,165 | 774,466    | 5,087,202      | 40%      | 45%      | 15%      | 43        |
| Hispanic Origin                  |          |          |          |                |          |          | -        |           |           |            |                |          |          |          |           |
| Hispanic or Latino               | 2,752    | 5,761    | 2,590    | 11,103         | 25%      | 52%      | 23%      | 156,537   | 159,990   | 48,824     | 365,351        | 43%      | 44%      | 13%      | 28        |
| Not Hispanic or Latino           | 6        | 6        | 1        | 13             | 46%      | 46%      | 8%       | 1,256,101 | 1,201,327 | 378,793    | 2,836,221      | 44%      | 42%      | 13%      | 30        |
| Not Available                    | 266      | 523      | 770      | 1,559          | 17%      | 34%      | 49%      | 207,146   | 114,228   | 14,406     | 335,780        | 62%      | 34%      | 4%       | 25        |
| TOTAL                            | 3,024    | 6,290    | 3,483    | 12,797         | 24%      | 49%      | 27%      | 1,310,812 | 1,451,939 | 450,976    | 3,213,727      | 41%      | 45%      | 14%      | 31        |
| <u>Gender</u>                    |          |          |          |                |          | -        | -        |           |           |            |                |          |          |          |           |
| Female                           | -        | 1,587    | 3,062    | 4,649          | 0%       | 34%      | 66%      | 1,082,108 | 1,127,921 | 406,631    | 2,616,660      | 41%      | 43%      | 16%      | 42        |
| Male                             | -        | 1,433    | 3,221    | 4,654          | 0%       | 31%      | 69%      | 930,073   | 1,152,158 | 365,847    | 2,448,078      | 38%      | 47%      | 15%      | 42        |
| Not Available                    | -        | 4        | 7        | 11             | 0%       | 36%      | 64%      | 11,390    | 9,086     | 1,988      | 22,464         | 51%      | 40%      | 9%       | 24        |
| TOTAL                            | -        | 3,024    | 6,290    | 9,314          | 0%       | 32%      | 68%      | 2,023,571 | 2,289,165 | 774,466    | 5,087,202      | 40%      | 45%      | 15%      | 43        |