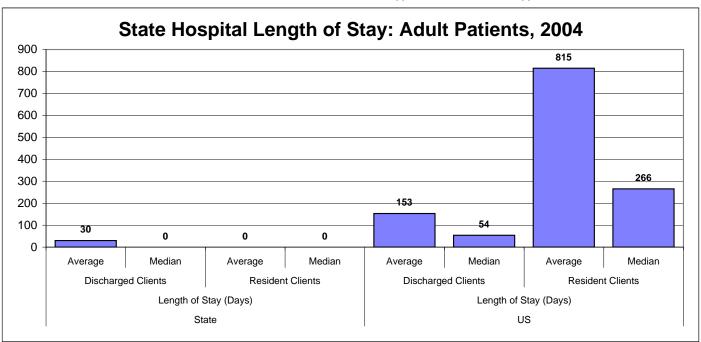

# APPROPRIATENESS DOMAIN: TABLE 3. LENGTH OF STAYS IN STATE PSYCHIATRIC HOSPITALS, OTHER PSYCHIATRIC INPATIENT AND RTCs FOR CHILDREN SETTINGS, FY 2004

STATE: Puerto Rico

|                                            |                                     | St        | tate      |           |                       | U       | S         |        |           |  |  |
|--------------------------------------------|-------------------------------------|-----------|-----------|-----------|-----------------------|---------|-----------|--------|-----------|--|--|
|                                            |                                     | Length of | Stay (Day | rs)       | Length of Stay (Days) |         |           |        |           |  |  |
|                                            | Discharged Clients Resident Clients |           |           | Discharge | ed Clients            | Residen | t Clients |        |           |  |  |
|                                            |                                     |           |           |           |                       |         |           |        | States    |  |  |
|                                            | Average                             | Median    | Average   | Median    | Average               | Median  | Average   | Median | Reporting |  |  |
| State Hospitals                            | -                                   | -         | -         | -         | 206                   | 81      | 1,059     | 339    | 15        |  |  |
| Children                                   | 1                                   | 1         | ı         | •         | 82                    | 55      | 109       | 76     | 38        |  |  |
| Adults                                     | 30                                  | -         | -         | -         | 153                   | 54      | 815       | 266    | 45        |  |  |
| Other Inpatient                            | -                                   | -         | 1         | •         | 14                    | 49      | 110       | 15     | 3         |  |  |
| Children                                   | 10                                  | 8         | 76        | 4         | 23                    | 28      | 61        | 46     | 17        |  |  |
| Adults                                     | -                                   | -         | ı         | •         | 54                    | 42      | 210       | 83     | 22        |  |  |
| Residential Treatment Centers for Children | 268                                 | 220       | 263       | 224       | 215                   | 147     | 268       | 178    | 17        |  |  |