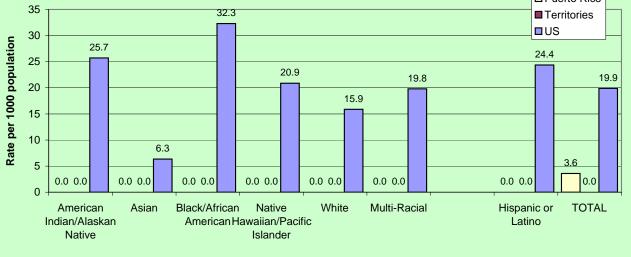

### ACCESS DOMAIN: TABLE 1: DEMOGRAPHIC CHARACTERISTICS OF PERSONS SERVED BY THE STATE MENTAL HEALTH AUTHORITY, FY 2006

STATE: Puerto Rico

|                                  | Total Served |       |           |       | Pei      | es            |          |           |
|----------------------------------|--------------|-------|-----------|-------|----------|---------------|----------|-----------|
|                                  | Stat         | te    | US        |       | (rate pe | er 1,000 popi | ulation) | States    |
|                                  | n            | %     | n         | %     | State    | Territories   | US       | Reporting |
| <u>Age</u>                       |              |       |           |       |          |               |          |           |
| 0 to 12                          | 3,416        | 24.4% | 874,945   | 14.6% | -        | 2,752.8       | 16.8     | 56        |
| 13 to 17                         | 2,340        | 16.7% | 789,884   | 13.2% | -        |               | 37.1     | 56        |
| 18 to 20                         | 412          | 2.9%  | 260,626   | 4.4%  | -        |               | 20.9     | 57        |
| 21 to 64                         | 7,186        | 51.2% | 3,765,452 | 63.0% | -        | 780.3         | 21.7     | 57        |
| 65 to 74                         | 502          | 3.6%  | 160,775   | 2.7%  | -        |               | 8.6      | 57        |
| 75 and over                      | 166          | 1.2%  | 109,681   | 1.8%  | -        |               | 6.0      | 56        |
| Not Available                    | 1            | 0.0%  | 18,016    | 0.3%  |          |               |          | 38        |
| TOTAL                            | 14,023       | 100%  | 5,979,379 | 100%  | 3.6      | 4.1           | 19.9     | 57        |
| Gender                           |              |       |           |       |          |               |          |           |
| Female                           | 5,899        | 42.1% | 3,072,778 | 51.4% | 2.9      | 3.2           | 20.1     | 57        |
| Male                             | 8,124        | 57.9% | 2,883,993 | 48.2% | 4.3      | 4.9           | 19.5     | 57        |
| Not Available                    | 0,124        | -     | 22,608    | 0.4%  | -        | 4.5           | 10.0     | 42        |
| TOTAL                            | 14,023       | 100%  | 5,979,379 | 100%  | 3.6      | 4.1           | 19.9     | 57        |
| TOTAL                            | 11,020       | 10070 | 0,070,070 | 10070 | 0.0      | 1.1           | 10.0     | O1        |
| Race/Ethnicity                   |              |       |           |       |          |               |          |           |
| American Indian/Alaskan Native   | 3            | 0.0%  | 73,616    | 1.2%  | -        |               | 25.7     | 53        |
| Asian                            | 7            | 0.0%  | 80,502    | 1.3%  | -        |               | 6.3      | 56        |
| Black/African American           | 446          | 3.2%  | 1,224,298 | 20.5% | -        |               | 32.3     | 56        |
| Native Hawaiian/Pacific Islander | 1            | 0.0%  | 9,962     | 0.2%  | -        |               | 20.9     | 44        |
| White                            | 2,217        | 15.8% | 3,777,738 | 63.2% | -        |               | 15.9     | 57        |
| Hispanic                         | *            | *     | 240,513   | 4.0%  | -        |               | 14.5     | 13        |
| Multi-Racial                     | -            | -     | 81,752    | 1.4%  | -        |               | 19.8     | 43        |
| Not Available                    | 11,349       | 80.9% | 490,998   | 8.2%  |          |               |          | 38        |
| TOTAL                            | 14,023       | 100%  | 5,979,379 | 100%  | 3.6      |               | 19.9     | 57        |
| пізрапіс Опуіп                   |              |       |           |       |          |               |          |           |
| Hispanic or Latino               | 13,946       | 99.5% | 703,487   | 14.2% | -        |               | 24.4     | 46        |
| Not Hispanic or Latino           | 37           | 0.3%  | 3,631,433 | 73.4% | 0.0      |               | 17.8     | 49        |
| Hispanic Status Unknown          | 40           | 0.3%  | 612,102   | 12.4% |          |               |          | 51        |
| TOTAL                            | 14,023       | 100%  | 4,949,600 | 100%  | 3.6      |               | 20.2     | 52        |
| Are Client Counte Un dunlicated  |              |       |           |       |          |               |          | 45        |