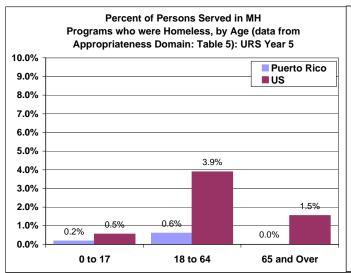

### STATE MENTAL HEALTH INDICATORS BY REGION:

**CMHS Uniform Reporting System: URS Year 5 Indicators** 

|              |                                                  |       |       |         |       |           |       | States     |
|--------------|--------------------------------------------------|-------|-------|---------|-------|-----------|-------|------------|
| Basic Measu  |                                                  | North | South | Midwest | West  | SouthWest | Rate  | Responding |
| Indicator 1  | Penetration Rate (per 1000 population)           | 24.79 | 20.43 | 18.47   | 18.91 | 17.40     | 19.88 | 57         |
| Indicator 2  | Community Utilization (per 1000 population)      | 23.84 | 19.85 | 15.67   | 18.20 | 14.89     | 18.58 | 55         |
| Indicator 3  | State Hospital Utilization (per 1000 population) | 0.49  | 0.83  | 0.56    | 0.30  | 0.70      | 0.59  | 52         |
| Indicator 4  | Medicaid Funding Status of Clients Served        | 57.9% | 59.3% | 70.9%   | 71.3% | 54.1%     | 61.8% | 47         |
| Indicator 5  | Employment Status (employed/unemployed)          | 46%   | 39%   | 43%     | 26%   | 45%       | 42%   | 54         |
| Indicator 6  | State Hospital Admission Rate                    | 15.74 | 10.93 | 11.28   | 21.91 | 7.97      | 1.00  | 49         |
| Indicator 7  | Community Admission Rate                         | 0.01  | 0.00  | 0.01    | 0.04  | 0.01      | 0.62  | 46         |
| Indicator 8  | State Hospital Median LOS Discharged Adults      | 3241  | 1568  | 5493    | 812   | 36752     | 120.8 | 44         |
| Indicator 9  | State Hospital Median LOS Resident Adults        | 15    | 10    | 15      | 11    | 8         | 869   | 44         |
| Indicator 10 | Percent of Client who meet SMI definition        | 64%   | 76%   | 77%     | 79%   | 69%       | 73.1% | 55         |
| Indicator 11 | Adults with Co-occurring MH/SA Disorders         | 26%   | 18%   | 18%     | 31%   | 19%       | 22.7% | 47         |
| Indicator 12 | Children with Co-occurring MH/SA Disorders       | 5%    | 6%    | 4%      | 15%   | 5%        | 6.2%  | 44         |
| Adult Cons   | umer Survey Measures                             |       |       |         |       |           |       |            |
| Indicator 13 | Positive About Access                            | 86%   | 86%   | 77%     | 85%   | 83%       | 85%   | 51         |
| Indicator 14 | Positive About Quality and Appropriateness       | 87%   | 88%   | 79%     | 86%   | 85%       | 87%   | 51         |
| Indicator 15 | Positive About Outcomes                          | 74%   | 71%   | 66%     | 69%   | 72%       | 71%   | 51         |
| Indicator 16 | Positive on Participation in Treatment Planning  | 81%   | 79%   | 72%     | 86%   | 81%       | 82%   | 50         |
| Indicator 17 | Positive General Satisfaction with Services      | 88%   | 89%   | 78%     | 88%   | 85%       | 88%   | 51         |
| Child/Famil  | y Consumer Survey Measures                       |       |       |         |       |           |       |            |
| Indicator 18 | Positive About Access                            | 82%   | 84%   | 82%     | 85%   | 76%       | 83%   | 51         |
| Indicator 19 | Positive About General Satisfaction              | 77%   | 83%   | 80%     | 85%   | 73%       | 81%   | 49         |
| Indicator 20 | Positive About Outcomes                          | 64%   | 65%   | 82%     | 64%   | 65%       | 73%   | 51         |
| Indicator 21 | Positive on Participation in Treatment Planning  | 86%   | 85%   | 88%     | 88%   | 82%       | 87%   | 51         |
| Indicator 22 | Positive Cultural Sensitivity of Providers       | 82%   | 90%   | 92%     | 95%   | 85%       | 91%   | 50         |
| Consumer     | Living Situations                                |       |       |         |       |           |       |            |
| Indicator 23 | Living Situation: Private Residence              | 73%   | 82%   | 83%     | 77%   | 86%       | 79.5% | 52         |
| Indicator 24 | Living Situation: Jails/Prisons                  | 3.6%  | 1.5%  | 1.0%    | 4.8%  | 1.6%      | 2.4%  | 49         |
| Indicator 25 | Homeless Status of Clients                       | 3.4%  | 2.1%  | 2.5%    | 4.2%  | 2.9%      | 2.9%  | 49         |
| Hospital R   | eadmissions                                      |       |       |         |       |           |       |            |
| Indicator 26 | State Hospital readmissions: 30 Days             | 8.1%  | 9.3%  | 11.1%   | 6.3%  | 7.8%      | 9.1%  | 50         |
| Indicator 27 | State Hospital readmissions: 180 Days            | 18.0% | 21.4% | 17.2%   | 15.3% | 18.4%     | 19.3% | 50         |
| Indicator 28 | Readmission to any psychiatric hospital: 30 Days | 17.6% | 10.6% | 11.3%   | 9.4%  | 10.3%     | 13.9% | 27         |
| Mental Hea   | Ilth Finance                                     |       |       |         |       |           |       |            |
| Indicator 29 | Percent of SMHA Expenditures for Community MH    | 71%   | 57%   | 70%     | 79%   | 70%       | 70%   | 51         |
| Indicator 30 | Percent of SMHA Revenues from State Sources      | 51%   | 50%   | 43%     | 35%   | 44%       | 46%   | 51         |