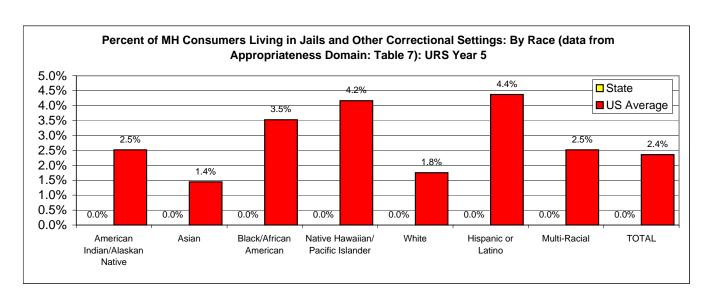

| -       | -           | 57,468          | 72%    |               | 2.2%          | 42         |
| Not Available                     | -       | -           | 11,027          | 14%    |               | 1.8%          | 34         |
| TOTAL                             | -       | -           | 79,427          | 100%   |               | 2.2%          | 45         |

#### Note:

US totals are based on states reporting.

This table uses data from URS/DIG Table 15.

US totals are calculated uniquely for each data element based on only those states who reported numerator (clients served) data.

#### State Notes:

1. Data includes persons receiving services at the Assistant Administrations for the Treatment of (a) Children and Adolescents, (b) Adults, and (c) the Rehabilitation Services.



#### APPROPRIATENESS DOMAIN: TABLE 8: EVIDENCE-BASED PRACTICES REPORTED BY SMHAS: FY 2006

STATE: Puerto Rico

|                               | Puerto      | Rico       | U           | . S.       | Penetration | Rate: % of | Measurin |      |           |
|-------------------------------|-------------|------------|-------------|------------|-------------|------------|----------|------|-----------|
|                               | EDD Comitor | SMI/SED    | EDD O       | SMI/SED    | 00          | 110 4      |          | 11.0 | States    |
|                               | EBP Service | Population | EBP Service | Population | PR          | US Average | PR       | U.S. | Reporting |
|                               |             |            |             |            |             |