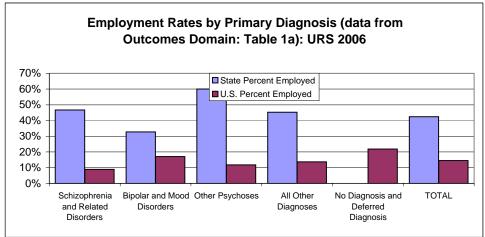

US MH Consumers Employed as % of Served in Community         US MH Consumers Employed as % of Served in Community         US MH Consumers Employed as % of Served in Community         US MH Consumers Employed as % of Served in Community         US MH Consumers Employed as % of Served in Community         US MH Consumers Employed as % of Served in Community         US MH Consumers Employed as % of Served in Community         US MH Consumers Employed as % of Served in Community         US MH Consumers Employ |

#### State Notes:

#### Note:

MH Consumers Employed as % of Total Adults Served uses Adults Served as the denominator.

MH Consumers Employed as % of Adults served in Labor Force uses persons employed or Unemployed as the denominator.

This table uses data from URS/DIG Table 4a.





<sup>1.</sup> Data includes persons receiving services at the community mental health centers of the Assistant Administration for the Treatment of Adults.

<sup>\*</sup>Adults Served in Labor Force is the sum of MH consumers employed plus unemployed.

<sup>\*\*</sup>Adults Served with Known Employment Status excludes persons for whom employment status was unknown.

#### OUTCOMES DOMAIN: TABLE 2: CONSUMER SURVEY RESULTS, FY 2006

STATE: Puerto Rico

| Indicators                                                                                                                              | Child       | dren       | States    | Adı         | ults       | States    |
|----------------------------------------------------------------------------------------------------------------------------