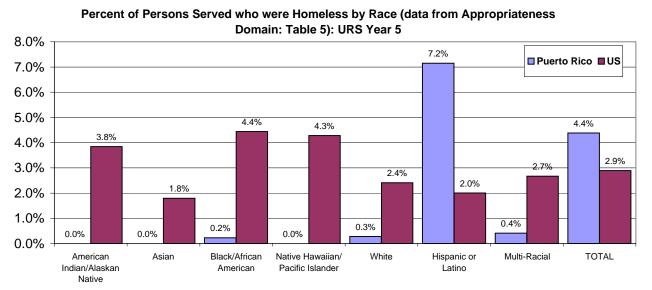

### ACCESS DOMAIN: TABLE 1: DEMOGRAPHIC CHARACTERISTICS OF PERSONS SERVED BY THE STATE MENTAL HEALTH AUTHORITY, FY 2006

STATE: Puerto Rico

|                                  | Total Served |       |           |       | Pei      | es            |          |           |
|----------------------------------|--------------|-------|-----------|-------|----------|---------------|----------|-----------|
|                                  | Stat         | te    | US        |       | (rate pe | er 1,000 popi | ulation) | States    |
|                                  | n            | %     | n         | %     | State    | Territories   | US       | Reporting |
| <u>Age</u>                       |              |       |           |       |          |               |          |           |
| 0 to 12                          | 3,416        | 24.4% | 874,945   | 14.6% | -        | 2,752.8       | 16.8     | 56        |
| 13 to 17                         | 2,340        | 16.7% | 789,884   | 13.2% | -        |               | 37.1     | 56        |
| 18 to 20                         | 412          | 2.9%  | 260,626   | 4.4%  | -        |               | 20.9     | 57        |
| 21 to 64                         | 7,186        | 51.2% | 3,765,452 | 63.0% | -        | 780.3         | 21.7     | 57        |
| 65 to 74                         | 502          | 3.6%  | 160,775   | 2.7%  | -        |               | 8.6      | 57        |
| 75 and over                      | 166          | 1.2%  | 109,681   | 1.8%  | -        |               | 6.0      | 56        |
| Not Available                    | 1            | 0.0%  | 18,016    | 0.3%  |          |               |          | 38        |
| TOTAL                            | 14,023       | 100%  | 5,979,379 | 100%  | 3.6      | 4.1           | 19.9     | 57        |
| Gender                           |              |       |           |       |          |               |          |           |
| Female                           | 5,899        | 42.1% | 3,072,778 | 51.4% | 2.9      | 3.2           | 20.1     | 57        |
| Male                             | 8,124        | 57.9% | 2,883,993 | 48.2% | 4.3      | 4.9           | 19.5     | 57        |
| Not Available                    | 0,124        | -     | 22,608    | 0.4%  | -        | 4.5           | 10.0     | 42        |
| TOTAL                            | 14,023       | 100%  | 5,979,379 | 100%  | 3.6      | 4.1           | 19.9     | 57        |
| TOTAL                            | 11,020       | 10070 | 0,070,070 | 10070 | 0.0      | 1.1           | 10.0     | O1        |
| Race/Ethnicity                   |              |       |           |       |          |               |          |           |
| American Indian/Alaskan Native   | 3            | 0.0%  | 73,616    | 1.2%  | -        |               | 25.7     | 53        |
| Asian                            | 7            | 0.0%  | 80,502    | 1.3%  | -        |               | 6.3      | 56        |
| Black/African American           | 446          | 3.2%  | 1,224,298 | 20.5% | -        |               | 32.3     | 56        |
| Native Hawaiian/Pacific Islander | 1            | 0.0%  | 9,962     | 0.2%  | -        |               | 20.9     | 44        |
| White                            | 2,217        | 15.8% | 3,777,738 | 63.2% | -        |               | 15.9     | 57        |
| Hispanic                         | *            | *     | 240,513   | 4.0%  | -        |               | 14.5     | 13        |
| Multi-Racial                     | -            | -     | 81,752    | 1.4%  | -        |               | 19.8     | 43        |
| Not Available                    | 11,349       | 80.9% | 490,998   | 8.2%  |          |               |          | 38        |
| TOTAL                            | 14,023       | 100%  | 5,979,379 | 100%  | 3.6      |               | 19.9     | 57        |
| пізрапіс Опуіп                   |              |       |           |       |          |               |          |           |
| Hispanic or Latino               | 13,946       | 99.5% | 703,487   | 14.2% | -        |               | 24.4     | 46        |
| Not Hispanic or Latino           | 37           | 0.3%  | 3,631,433 | 73.4% | 0.0      |               | 17.8     | 49        |
| Hispanic Status Unknown          | 40           | 0.3%  | 612,102   | 12.4% |          |               |          | 51        |
| TOTAL                            | 14,023       | 100%  | 4,949,600 | 100%  | 3.6      |               | 20.2     | 52        |
| Are Client Counte Un dunlicated  |              |       |           |       |          |               |          | 45        |