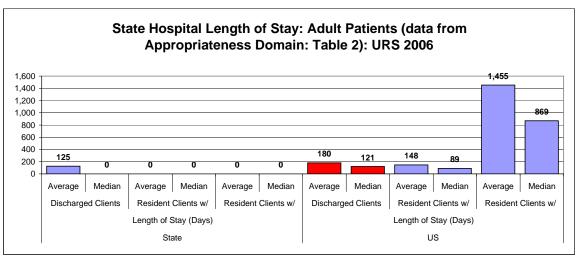

# STATE MENTAL HEALTH MEASURES: CMHS Uniform Reporting System: Measures

STATE: Puerto Rico URS Year 5 Reporting

| OTATE.       | rueito Nico                                      | UNO TEAT 3 N | cporting |                  |          |        |
|--------------|--------------------------------------------------|--------------|----------|------------------|----------|--------|
| Basic Meas   | ures                                             | Number       | Rate     | US FY 2006       | Rate     | States |
| Indicator 1  | Penetration Rate per 1,000 population            | 14,023       | 3.58     | 5,979,379        | 19.88    | 57     |
| Indicator 2  | Community Utilization per 1,000 population       | 9,213        | 2.35     | 5,264,674        | 18.58    | 55     |
| Indicator 3  | State Hospital Utilization per 1,000 population  | 1,950        | 0.50     | 171,125          | 18.58    | 52     |
| Indicator 4  | Medicaid Funding Status                          | -            | -        | 3,285,758        | 61.8%    | 47     |
| Indicator 5  | Employment Status (percent with employment data) | 1,764        | 31%      | 622,219          | 22%      | 54     |
| Indicator 6  | State Hospital Admission Rate                    | 1,564        | 0.80     | 169,299          | 1.00     | 49     |
| Indicator 7  | Community Admission Rate                         | 3,855        | 0.42     | 2,840,575        | 0.62     | 46     |
| Indicator 8  | State Hospital LOS Discharged Adult Patients     |              | - days   |                  | 121 days | 44     |
| Indicator 9  | State Hospital LOS Resident Adult Patients       |              | - days   |                  | 869 days | 44     |
| Indicator 10 | Percent of Client who meet SMI definition        |              | 65.0%    |                  | 73.1%    | 55     |
| Indicator 11 | Adults with Co-occurring MH/SA Disorders         |              | 18.0%    |                  | 22.7%    | 47     |
| Indicator 12 | Children with Co-occurring MH/SA Disorders       |              | 13.0%    |                  | 6.2%     | 44     |
| Adult Con    | sumer Survey measures                            |              |          |                  |          |        |
|              | Positive About Access                            |              | 80%      |                  | 85%      | 51     |
| Indicator 14 | Positive About Quality and Appropriateness       |              | 81%      |                  | 87%      | 51     |
|              | Positive About Outcomes                          |              | 74%      |                  | 71%      | 51     |
|              | Positive on Participation in Treatment Planning  |              | 80%      |                  | 82%      | 50     |
|              | Positive General Satisfaction with Services      |              | 90%      |                  | 88%      | 51     |
|              | ily Consumer Survey measures                     |              |          |                  |          |        |
| Indicator 18 | Positive About Access                            |              | 83%      |                  | 83%      | 51     |
| Indicator 19 | Positive About General Satisfaction              |              | 87%      |                  | 81%      | 49     |
|              | Positive About Outcomes                          |              | 86%      |                  | 73%      | 51     |
| Indicator 21 | Positive on Participation in Treatment Planning  |              | 89%      |                  | 87%      | 51     |
| Indicator 22 | Positive Cultural Sensitivity of Providers       |              | 96%      |                  | 91%      | 50     |
|              | Living Situations                                |              |          |                  |          |        |
|              | Private Residence                                | 8,703        | 62.9%    | 3,407,772        | 79.5%    |        |
| Indicator 24 | Jail/Correctional Facility                       | -            | -        | 101,029          | 2.4%     | 49     |
| Indicator 25 | Homeless or Shelter                              | 606          | 4.4%     | 123,920          | 2.9%     | 49     |
|              | eadmissions                                      |              |          |                  |          |        |
|              | State Hospital Readmissions: 30 Days             | 109          | 8.7%     | 14,792           | 9.1%     | 50     |
| Indicator 27 | State Hospital Readmissions: 180 Days            | 261          | 20.8%    | 31,320           | 19.3%    | 50     |
| Indicator 28 | Readmission to any psychiatric hospital: 30 Days | 25           | 4.9%     | 39,942           | 13.9%    | 27     |
|              | tal Health Finance                               |              |          |                  |          |        |
|              | SMHA Expenditures for Community MH               | \$0          | -        | \$19,477,975,803 | 70%      | 51     |
| Indicator 30 | SMHA Revenues from State Sources                 | -            | -        | \$12,485,326,305 | 46%      | 51     |
| Indicator 31 | Total SMHA Expenditures                          | -            |          | \$27,801,335,815 |          | 51     |
| Develonmen   | ntal Measures                                    | Number       | Rate     | US FY 2006       | Rate     | States |