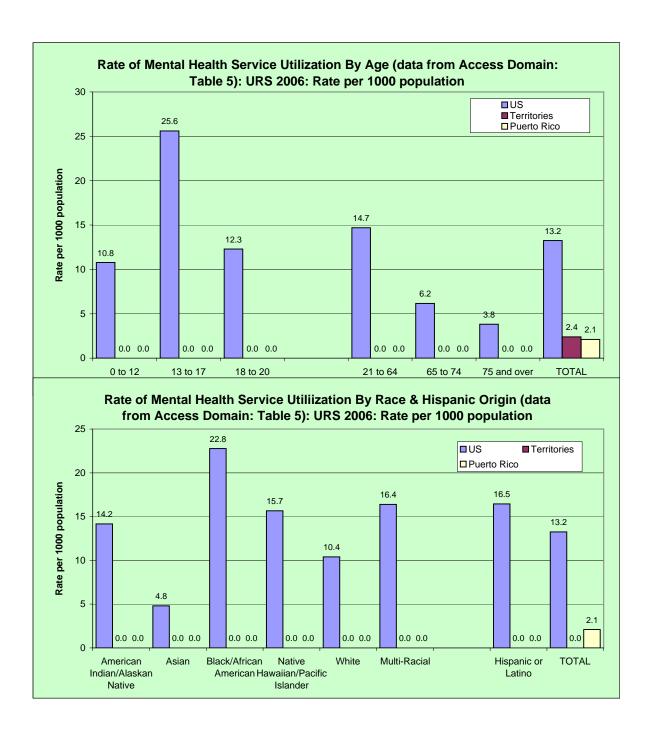

### ACCESS DOMAIN: TABLE 1: DEMOGRAPHIC CHARACTERISTICS OF PERSONS SERVED BY THE STATE MENTAL HEALTH AUTHORITY, FY 2006

STATE: Puerto Rico

|                                  | Total Served |       |           |       | Pei      | es            |          |           |
|----------------------------------|--------------|-------|-----------|-------|----------|---------------|----------|-----------|
|                                  | Stat         | te    | US        |       | (rate pe | er 1,000 popi | ulation) | States    |
|                                  | n            | %     | n         | %     | State    | Territories   | US       | Reporting |
| <u>Age</u>                       |              |       |           |       |          |               |          |           |
| 0 to 12                          | 3,416        | 24.4% | 874,945   | 14.6% | -        | 2,752.8       | 16.8     | 56        |
| 13 to 17                         | 2,340        | 16.7% | 789,884   | 13.2% | -        |               | 37.1     | 56        |
| 18 to 20                         | 412          | 2.9%  | 260,626   | 4.4%  | -        |               | 20.9     | 57        |
| 21 to 64                         | 7,186        | 51.2% | 3,765,452 | 63.0% | -        | 780.3         | 21.7     | 57        |
| 65 to 74                         | 502          | 3.6%  | 160,775   | 2.7%  | -        |               | 8.6      | 57        |
| 75 and over                      | 166          | 1.2%  | 109,681   | 1.8%  | -        |               | 6.0      | 56        |
| Not Available                    | 1            | 0.0%  | 18,016    | 0.3%  |          |               |          | 38        |
| TOTAL                            | 14,023       | 100%  | 5,979,379 | 100%  | 3.6      | 4.1           | 19.9     | 57        |
| Gender                           |              |       |           |       |          |               |          |           |
| Female                           | 5,899        | 42.1% | 3,072,778 | 51.4% | 2.9      | 3.2           | 20.1     | 57        |
| Male                             | 8,124        | 57.9% | 2,883,993 | 48.2% | 4.3      | 4.9           | 19.5     | 57        |
| Not Available                    | 0,124        | -     | 22,608    | 0.4%  | -        | 4.5           | 10.0     | 42        |
| TOTAL                            | 14,023       | 100%  | 5,979,379 | 100%  | 3.6      | 4.1           | 19.9     | 57        |
| TOTAL                            | 11,020       | 10070 | 0,070,070 | 10070 | 0.0      | 1.1           | 10.0     | O1        |
| Race/Ethnicity                   |              |       |           |       |          |               |          |           |
| American Indian/Alaskan Native   | 3            | 0.0%  | 73,616    | 1.2%  | -        |               | 25.7     | 53        |
| Asian                            | 7            | 0.0%  | 80,502    | 1.3%  | -        |               | 6.3      | 56        |
| Black/African American           | 446          | 3.2%  | 1,224,298 | 20.5% | -        |               | 32.3     | 56        |
| Native Hawaiian/Pacific Islander | 1            | 0.0%  | 9,962     | 0.2%  | -        |               | 20.9     | 44        |
| White                            | 2,217        | 15.8% | 3,777,738 | 63.2% | -        |               | 15.9     | 57        |
| Hispanic                         | *            | *     | 240,513   | 4.0%  | -        |               | 14.5     | 13        |
| Multi-Racial                     | -            | -     | 81,752    | 1.4%  | -        |               | 19.8     | 43        |
| Not Available                    | 11,349       | 80.9% | 490,998   | 8.2%  |          |               |          | 38        |
| TOTAL                            | 14,023       | 100%  | 5,979,379 | 100%  | 3.6      |               | 19.9     | 57        |
| пізрапіс Опуіп                   |              |       |           |       |          |               |          |           |
| Hispanic or Latino               | 13,946       | 99.5% | 703,487   | 14.2% | -        |               | 24.4     | 46        |
| Not Hispanic or Latino           | 37           | 0.3%  | 3,631,433 | 73.4% | 0.0      |               | 17.8     | 49        |
| Hispanic Status Unknown          | 40           | 0.3%  | 612,102   | 12.4% |          |               |          | 51        |
| TOTAL                            | 14,023       | 100%  | 4,949,600 | 100%  | 3.6      |               | 20.2     | 52        |
| Are Client Counte Un dunlicated  |              |       |           |       |          |               |          | 45        |