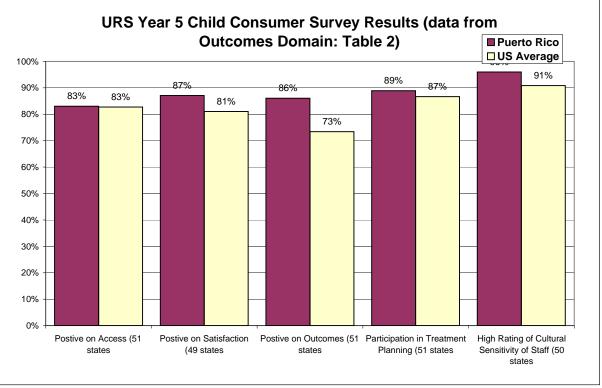

#### Consumer Perception of Care: (Children/Adolescents):

| 83% | Access to Services                  |
|-----|-------------------------------------|
| 87% | Quality/Appropriateness of Services |
| 86% | Outcomes from Services              |
| 89% | Participation in Treatment Planning |
| 96% | Cultural Sensitivity of Providers   |