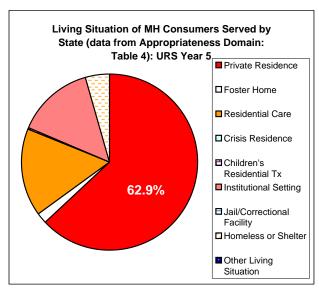

# Puerto Rico Mental Health National Outcome Measures (NOMS): CMHS Uniform Reporting System:

| URS Year 5 Reporting                              |            |             |           |        |
|---------------------------------------------------|------------|-------------|-----------|--------|
|                                                   | US FY 2006 | Puerto Rico | U.S. Rate | States |
| Utilization Rates/Number of Consumers Served      |            |             |           |        |
| Penetration Rate per 1,000 population             | 5,979,379  | 3.58        | 19.88     | 57     |
| Community Utilization per 1,000 population        | 5,264,674  | 2.35        | 18.58     | 55     |
| State Hospital Utilization per 1,000 population   | 171,125    | 0.50        | 0.59      | 52     |
| Other Psychiatric Inpatient Utilization per 1,000 | 349,159    | -           | 1.42      | 39     |
| Adult France we Ctatus                            |            |             |           |        |
| Adult Employment Status                           | 622.240    | 31%         | 22%       | 54     |
| Employment Status (percent with Employment Data)  | 622,219    | 31%         | 22%       | 54     |
| Adult Consumer Survey measures                    |            |             |           |        |
| Positive About Outcomes                           |            | 74%         | 71%       | 51     |
|                                                   |            |             |           |        |
| Child/Family Consumer Survey measures             |            |             |           |        |
| Positive About Outcomes                           |            | 86%         | 73%       | 51     |
| Readmission Rates: (Civil "non-Forensic" clients) |            |             |           |        |
| State Hospital Readmissions: 30 Days              | 14,792     | 8.7%        | 9.1%      | 50     |
| State Hospital Readmissions: 180 Days             | 31,320     | 20.8%       | 19.3%     | 50     |
| State Hospital Readmissions: 30 Days: Adults      | 13,638     | 20.070      | 9.4%      | 47     |
| State Hospital Readmissions: 180 Days: Adults     | 28,466     |             | 19.6%     | 47     |
| State Hospital Readmissions: 30 Days: Children    | 1,006      |             | 6.4%      | 39     |
| State Hospital Readmissions: 180 Days: Children   | 2,219      |             | 14.2%     | 43     |
|                                                   |            |             |           |        |
| Living Situation                                  |            |             |           |        |
| Living Situation: Private Residence               | 3,407,772  | 62.9%       | 79.5%     | 52     |
| Living Situation: Homeless/Shelter                | 123,876    | 4.4%        | 2.9%      | 49     |
| Living Situation: Jails/Prisons                   | 101,029    | -           | 2.4%      | 49     |
| Implementation of Evidence-Based Practices        |            |             |           |        |
| Supported Housing                                 | 79,105     | _           | 6%        | 32     |
| Supported Housing Supported Employment            | 42,458     | _           | 3%        | 34     |
| Assertive Community Treatment                     | 48,491     |             | 3%        | 36     |
| 7 toostavo oominamy riodamona                     | 10, 10 1   |             | 070       |        |
| Child/Adolescent EBP Services                     |            |             |           |        |
| Theraputic Foster Care                            | 8,922      | -           | 2%        | 23     |
| Change in Social Connectedness                    |            |             |           |        |
| Adult Improved Social Connectedness               |            |             | 73%       | 25     |
| Child/Family Improved Social Connectedness        |            | _           | 79%       | 23     |
| Officer affilly improved docial confidence income |            |             | 1 3 70    | 20     |

# STATE MENTAL HEALTH MEASURES: CMHS Uniform Reporting System: Measures

STATE: Puerto Rico URS Year 5 Reporting

| OTATE.       | rueito Nico                                      | UNO TEAT 3 N | cporting |                  |          |        |
|--------------|--------------------------------------------------|--------------|----------|------------------|----------|--------|
| Basic Meas   | ures                                             | Number       | Rate     | US FY 2006       | Rate     | States |
| Indicator 1  | Penetration Rate per 1,000 population            | 14,023       | 3.58     | 5,979,379        | 19.88    | 57     |
| Indicator 2  | Community Utilization per 1,000 population       | 9,213        | 2.35     | 5,264,674        | 18.58    | 55     |
| Indicator 3  | State Hospital Utilization per 1,000 population  | 1,950        | 0.50     | 171,125          | 18.58    | 52     |
| Indicator 4  | Medicaid Funding Status                          | -            | -        | 3,285,758        | 61.8%    | 47     |
| Indicator 5  | Employment Status (percent with employment data) | 1,764        | 31%      | 622,219          | 22%      | 54     |
| Indicator 6  | State Hospital Admission Rate                    | 1,564        | 0.80     | 169,299          | 1.00     | 49     |
| Indicator 7  | Community Admission Rate                         | 3,855        | 0.42     | 2,840,575        | 0.62     | 46     |
| Indicator 8  | State Hospital LOS Discharged Adult Patients     |              | - days   |                  | 121 days | 44     |
| Indicator 9  | State Hospital LOS Resident Adult Patients       |              | - days   |                  | 869 days | 44     |
| Indicator 10 | Percent of Client who meet SMI definition        |              | 65.0%    |                  | 73.1%    | 55     |
| Indicator 11 | Adults with Co-occurring MH/SA Disorders         |              | 18.0%    |                  | 22.7%    | 47     |
| Indicator 12 | Children with Co-occurring MH/SA Disorders       |              | 13.0%    |                  | 6.2%     | 44     |
| Adult Con    | sumer Survey measures                            |              |          |                  |          |        |
|              | Positive About Access                            |              | 80%      |                  | 85%      | 51     |
| Indicator 14 | Positive About Quality and Appropriateness       |              | 81%      |                  | 87%      | 51     |
|              | Positive About Outcomes                          |              | 74%      |                  | 71%      | 51     |
|              | Positive on Participation in Treatment Planning  |              | 80%      |                  | 82%      | 50     |
|              | Positive General Satisfaction with Services      |              | 90%      |                  | 88%      | 51     |
|              | ily Consumer Survey measures                     |              |          |                  |          |        |
| Indicator 18 | Positive About Access                            |              | 83%      |                  | 83%      | 51     |
| Indicator 19 | Positive About General Satisfaction              |              | 87%      |                  | 81%      | 49     |
|              | Positive About Outcomes                          |              | 86%      |                  | 73%      | 51     |
| Indicator 21 | Positive on Participation in Treatment Planning  |              | 89%      |                  | 87%      | 51     |
| Indicator 22 | Positive Cultural Sensitivity of Providers       |              | 96%      |                  | 91%      | 50     |
|              | Living Situations                                |              |          |                  |          |        |
|              | Private Residence                                | 8,703        | 62.9%    | 3,407,772        | 79.5%    |        |
| Indicator 24 | Jail/Correctional Facility                       | -            | -        | 101,029          | 2.4%     | 49     |
| Indicator 25 | Homeless or Shelter                              | 606          | 4.4%     | 123,920          | 2.9%     | 49     |
|              | eadmissions                                      |              |          |                  |          |        |
|              | State Hospital Readmissions: 30 Days             | 109          | 8.7%     | 14,792           | 9.1%     | 50     |
| Indicator 27 | State Hospital Readmissions: 180 Days            | 261          | 20.8%    | 31,320           | 19.3%    | 50     |
| Indicator 28 | Readmission to any psychiatric hospital: 30 Days | 25           | 4.9%     | 39,942           | 13.9%    | 27     |
|              | tal Health Finance                               |              |          |                  |          |        |
|              | SMHA Expenditures for Community MH               | \$0          | -        | \$19,477,975,803 | 70%      | 51     |
| Indicator 30 | SMHA Revenues from State Sources                 | -            | -        | \$12,485,326,305 | 46%      | 51     |
| Indicator 31 | Total SMHA Expenditures                          | -            |          | \$27,801,335,815 |          | 51     |
| Develonmen   | ntal Measures                                    | Number       | Rate     | US FY 2006       | Rate     | States |