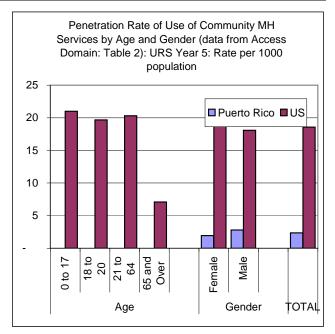

## ACCESS DOMAIN: TABLE 2: PERSONS SERVED IN COMMUNITY MENTAL HEALTH PROGRAMS BY AGE AND GENDER, FY 2006

STATE: Puerto Rico

|               | Se    | erved in ( | Community |      | Penetrat       | ion Rates      |           |
|---------------|-------|------------|-----------|------|----------------|----------------|-----------|
|               | State |            | US        |      | (rate per 1,00 | 00 population) | States    |
|               | n     | %          | n         | %    | State          | US             | Reporting |
| <u>Age</u>    |       |            |           |      |                |                |           |
| 0 to 17       | 5,173 | 56%        | 1,447,375 | 27%  | -              | 21.0           | 54        |
| 18 to 20      | 174   | 2%         | 230,601   | 4%   | -              | 19.7           | 55        |
| 21 to 64      | 3,444 | 37%        | 3,326,262 | 63%  | -              | 20.3           | 55        |
| 65 and Over   | 422   | 5%         | 244,953   | 5%   | -              | 7.1            | 55        |
| Not Available | -     | -          | 15,483    | 0%   |                |                | 34        |
| TOTAL         | 9,213 | 100%       | 5,264,674 | 100% | -              | 18.6           | 55        |
| O a sa da sa  |       |            |           |      |                |                |           |
| <u>Gender</u> |       |            |           |      |                |                |           |
| Female        | 3,967 | 43%        | 2,718,767 | 52%  | 1.9            | 18.9           | 55        |
| Male          | 5,246 | 57%        | 2,523,800 | 48%  | 2.8            | 18.1           | 55        |
| Not Available | -     | -          | 22,107    | 0%   |                |                | 37        |
| TOTAL         | 9,213 | 100%       | 5,264,674 | 100% | 2.4            | 18.6           | 55        |