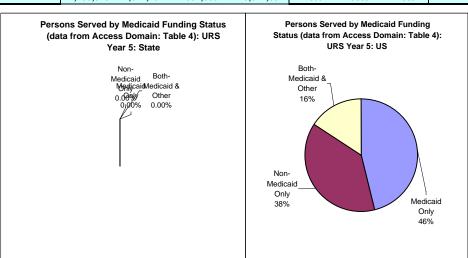

#### ACCESS DOMAIN: TABLE 4: PERSONS SERVED BY SMHA SYSTEM THROUGH MEDICAID AND OTHER FUNDING SOURCES BY RACE AND GENDER, FY 2006

STATE: Puerto Rico

|                                  |          |          |          | State          |          |          |          |           |           | US         | S Averages     |          |          |          |           |
|----------------------------------|----------|----------|----------|----------------|----------|----------|----------|-----------|-----------|------------|----------------|----------|----------|----------|-----------|
|                                  |          | n :      | Served   |                |          | % Served |          |           | n S       | Served     |                |          | % Served |          |           |
|                                  |          | Non-     | Both-    | Total Served   |          | Non-     | Both-    |           | Non-      | Both-      | Total Served   |          | Non-     | Both-    |           |
|                                  | Medicaid | Medicaid | Medicaid | w/ Known       | Medicaid | Medicaid | Medicaid | Medicaid  | Medicaid  | Medicaid & | w/ Known       | Medicaid | Medicaid | Medicaid | States    |
|                                  | Only     | Only     | & Other  | Funding Status | Only     | Only     | & Other  | Only      | Only      | Other      | Funding Status | Only     | Only     | & Other  | Reporting |
| Race/Ethnicity                   |          |          |          |                |          |          |          |           |           |            |                |          |          |          |           |
| American Indian/Alaskan Native   | -        | -        | -        | -              | -        | -        | -        | 35,802    | 19,803    | 12,302     | 67,907         | 53%      | 29%      | 18%      | 44        |
| Asian                            | -        | -        | -        | -              | -        | -        | -        | 40,644    | 25,741    | 9,237      | 75,622         | 54%      | 34%      | 12%      | 46        |
| Black/African American           | -        | -        | -        | -              | -        | -        | -        | 563,262   | 339,746   | 151,942    | 1,054,950      | 53%      | 32%      | 14%      | 45        |
| Native Hawaiian/Pacific Islander | -        | -        | -        | -              | -        | -        | -        | 2,550     | 3,817     | 1,910      | 8,277          | 31%      | 46%      | 23%      | 36        |
| White                            | -        | -        | -        | -              | -        | -        | -        | 1,431,845 | 1,344,933 | 577,970    | 3,354,748      | 43%      | 40%      | 17%      | 47        |
| Hispanic                         | -        | -        | -        | -              | -        | -        | -        | 125,372   | 87,212    | 21,775     | 234,359        | 53%      | 37%      | 9%       | 11        |
| Multi-Racial                     | -        | -        | -        | -              | -        | -        | -        | 30,059    | 28,902    | 16,979     | 75,940         | 40%      | 38%      | 22%      | 31        |
| Not Available                    | -        | -        | -        | -              | -        | -        | -        | 221,413   | 176,980   | 42,693     | 441,086        | 50%      | 40%      | 10%      | 45        |
| TOTAL                            | -        | -        | -        | -              | -        | -        | -        | 2,450,949 | 2,027,134 | 834,809    | 5,312,892      | 46%      | 38%      | 16%      | 47        |
| Hispanic Origin                  |          |          |          |                |          |          |          |           |           |            |                |          |          |          |           |
| Hispanic or Latino               | -        | -        | -        | -              | -        | -        | -        | 202,375   | 256,314   | 200,343    | 659,032        | 31%      | 39%      | 30%      | 39        |
| Not Hispanic or Latino           | -        | -        | -        | -              | -        | -        | -        | 1,309,499 | 1,333,667 | 489,708    | 3,132,874      | 42%      | 43%      | 16%      | 40        |
| Not Available                    | -        | -        | -        | -              | -        | -        | -        | 299,759   | 139,919   | 39,213     | 478,891        | 63%      | 29%      | 8%       | 29        |
| TOTAL                            | -        | -        | -        | -              | -        | -        | -        | 1,811,633 | 1,729,655 | 729,265    | 4,270,553      | 42%      | 41%      | 17%      | 43        |
| Gender                           |          |          |          |                |          |          |          |           |           |            |                |          |          |          |           |
| Female                           | -        | -        | -        | -              | -        | -        | -        | 1,308,534 | 998,646   | 434,670    | 2,741,850      | 48%      | 36%      | 16%      | 46        |
| Male                             | -        | -        | -        | -              | -        | -        | -        | 1,133,228 | 1,018,383 | 398,421    | 2,550,032      | 44%      | 40%      | 16%      | 46        |
| Not Available                    | -        | -        | -        | -              | -        | -        | -        | 9,187     | 10,105    | 1,718      | 21,010         | 44%      | 48%      | 8%       | 28        |
| TOTAL                            | -        | -        | -        | -              | -        | -        | -        | 2,450,949 | 2,027,134 | 834,809    | 5,312,892      | 46%      | 38%      | 16%      | 47        |