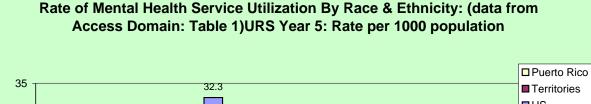

### ACCESS DOMAIN: TABLE 1: DEMOGRAPHIC CHARACTERISTICS OF PERSONS SERVED BY THE STATE MENTAL HEALTH AUTHORITY, FY 2006

STATE: Puerto Rico

|                                  | Total Served |       |           |       | Pei      | es            |          |           |
|----------------------------------|--------------|-------|-----------|-------|----------|---------------|----------|-----------|
|                                  | Stat         | te    | US        |       | (rate pe | er 1,000 popi | ulation) | States    |
|                                  | n            | %     | n         | %     | State    | Territories   | US       | Reporting |
| <u>Age</u>                       |              |       |           |       |          |               |          |           |
| 0 to 12                          | 3,416        | 24.4% | 874,945   | 14.6% | -        | 2,752.8       | 16.8     | 56        |
| 13 to 17                         | 2,340        | 16.7% | 789,884   | 13.2% | -        |               | 37.1     | 56        |
| 18 to 20                         | 412          | 2.9%  | 260,626   | 4.4%  | -        |               | 20.9     | 57        |
| 21 to 64                         | 7,186        | 51.2% | 3,765,452 | 63.0% | -        | 780.3         | 21.7     | 57        |
| 65 to 74                         | 502          | 3.6%  | 160,775   | 2.7%  | -        |               | 8.6      | 57        |
| 75 and over                      | 166          | 1.2%  | 109,681   | 1.8%  | -        |               | 6.0      | 56        |
| Not Available                    | 1            | 0.0%  | 18,016    | 0.3%  |          |               |          | 38        |
| TOTAL                            | 14,023       | 100%  | 5,979,379 | 100%  | 3.6      | 4.1           | 19.9     | 57        |
| Gender                           |              |       |           |       |          |               |          |           |
| Female                           | 5,899        | 42.1% | 3,072,778 | 51.4% | 2.9      | 3.2           | 20.1     | 57        |
| Male                             | 8,124        | 57.9% | 2,883,993 | 48.2% | 4.3      | 4.9           | 19.5     | 57        |
| Not Available                    | 0,124        | -     | 22,608    | 0.4%  | -        | 4.5           | 10.0     | 42        |
| TOTAL                            | 14,023       | 100%  | 5,979,379 | 100%  | 3.6      | 4.1           | 19.9     | 57        |
| TOTAL                            | 11,020       | 10070 | 0,070,070 | 10070 | 0.0      | 1.1           | 10.0     | O1        |
| Race/Ethnicity                   |              |       |           |       |          |               |          |           |
| American Indian/Alaskan Native   | 3            | 0.0%  | 73,616    | 1.2%  | -        |               | 25.7     | 53        |
| Asian                            | 7            | 0.0%  | 80,502    | 1.3%  | -        |               | 6.3      | 56        |
| Black/African American           | 446          | 3.2%  | 1,224,298 | 20.5% | -        |               | 32.3     | 56        |
| Native Hawaiian/Pacific Islander | 1            | 0.0%  | 9,962     | 0.2%  | -        |               | 20.9     | 44        |
| White                            | 2,217        | 15.8% | 3,777,738 | 63.2% | -        |               | 15.9     | 57        |
| Hispanic                         | *            | *     | 240,513   | 4.0%  | -        |               | 14.5     | 13        |
| Multi-Racial                     | -            | -     | 81,752    | 1.4%  | -        |               | 19.8     | 43        |
| Not Available                    | 11,349       | 80.9% | 490,998   | 8.2%  |          |               |          | 38        |
| TOTAL                            | 14,023       | 100%  | 5,979,379 | 100%  | 3.6      |               | 19.9     | 57        |
| пізрапіс Опуіп                   |              |       |           |       |          |               |          |           |
| Hispanic or Latino               | 13,946       | 99.5% | 703,487   | 14.2% | -        |               | 24.4     | 46        |
| Not Hispanic or Latino           | 37           | 0.3%  | 3,631,433 | 73.4% | 0.0      |               | 17.8     | 49        |
| Hispanic Status Unknown          | 40           | 0.3%  | 612,102   | 12.4% |          |               |          | 51        |
| TOTAL                            | 14,023       | 100%  | 4,949,600 | 100%  | 3.6      |               | 20.2     | 52        |
| Are Client Counte Un dunlicated  |              |       |           |       |          |               |          | 45        |