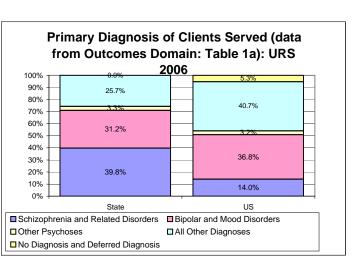

US MH Consumers Employed as % of Served in Community         US MH Consumers Employed as % of Served in Community         US MH Consumers Employed as % of Served in Community         US MH Consumers Employed as % of Served in Community         US MH Consumers Employed as % of Served in Community         US MH Consumers Employed as % of Served in Community         US MH Consumers Employed as % of Served in Community         US MH Consumers Employed as % of Served in Community         US MH Consumers Employ |

#### State Notes:

#### Note:

MH Consumers Employed as % of Total Adults Served uses Adults Served as the denominator.

MH Consumers Employed as % of Adults served in Labor Force uses persons employed or Unemployed as the denominator.

This table uses data from URS/DIG Table 4a.





<sup>1.</sup> Data includes persons receiving services at the community mental health centers of the Assistant Administration for the Treatment of Adults.

<sup>\*</sup>Adults Served in Labor Force is the sum of MH consumers employed plus unemployed.

<sup>\*\*</sup>Adults Served with Known Employment Status excludes persons for whom employment status was unknown.

#### OUTCOMES DOMAIN: TABLE 2: CONSUMER SURVEY RESULTS, FY 2006

STATE: Puerto Rico

| Indicators                                                                                                                              | Child       | dren       | States    | Adı         | ults       | States    |
|------------------------------------------------------------------------------------------------------------------------------