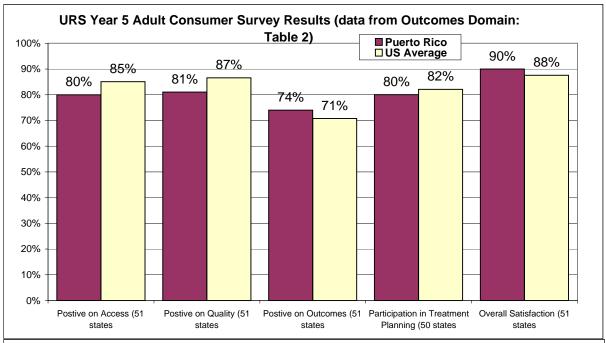

### Consumer Perception of Care: (Adults): 80% Access to Services

| 81% | Quality/Appropriateness of Services |
|-----|-------------------------------------|
| 74% | Outcomes from Services              |
| 80% | Participation in Treatment Planning |
| 90% | Overall Satisfaction with Care      |