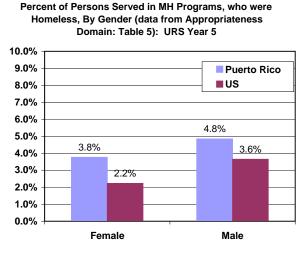

### STATE MENTAL HEALTH INDICATORS BY REGION:

**CMHS Uniform Reporting System: URS Year 5 Indicators** 

|              |                                                  |       |       |         |       |           |       | States     |
|--------------|--------------------------------------------------|-------|-------|---------|-------|-----------|-------|------------|
| Basic Measu  |                                                  | North | South | Midwest | West  | SouthWest | Rate  | Responding |
| Indicator 1  | Penetration Rate (per 1000 population)           | 24.79 | 20.43 | 18.47   | 18.91 | 17.40     | 19.88 | 57         |
| Indicator 2  | Community Utilization (per 1000 population)      | 23.84 | 19.85 | 15.67   | 18.20 | 14.89     | 18.58 | 55         |
| Indicator 3  | State Hospital Utilization (per 1000 population) | 0.49  | 0.83  | 0.56    | 0.30  | 0.70      | 0.59  | 52         |
| Indicator 4  | Medicaid Funding Status of Clients Served        | 57.9% | 59.3% | 70.9%   | 71.3% | 54.1%     | 61.8% | 47         |
| Indicator 5  | Employment Status (employed/unemployed)          | 46%   | 39%   | 43%     | 26%   | 45%       | 42%   | 54         |
| Indicator 6  | State Hospital Admission Rate                    | 15.74 | 10.93 | 11.28   | 21.91 | 7.97      | 1.00  | 49         |
| Indicator 7  | Community Admission Rate                         | 0.01  | 0.00  | 0.01    | 0.04  | 0.01      | 0.62  | 46         |
| Indicator 8  | State Hospital Median LOS Discharged Adults      | 3241  | 1568  | 5493    | 812   | 36752     | 120.8 | 44         |
| Indicator 9  | State Hospital Median LOS Resident Adults        | 15    | 10    | 15      | 11    | 8         | 869   | 44         |
| Indicator 10 | Percent of Client who meet SMI definition        | 64%   | 76%   | 77%     | 79%   | 69%       | 73.1% | 55         |
| Indicator 11 | Adults with Co-occurring MH/SA Disorders         | 26%   | 18%   | 18%     | 31%   | 19%       | 22.7% | 47         |
| Indicator 12 | Children with Co-occurring MH/SA Disorders       | 5%    | 6%    | 4%      | 15%   | 5%        | 6.2%  | 44         |
| Adult Cons   | umer Survey Measures                             |       |       |         |       |           |       |            |
| Indicator 13 | Positive About Access                            | 86%   | 86%   | 77%     | 85%   | 83%       | 85%   | 51         |
| Indicator 14 | Positive About Quality and Appropriateness       | 87%   | 88%   | 79%     | 86%   | 85%       | 87%   | 51         |
| Indicator 15 | Positive About Outcomes                          | 74%   | 71%   | 66%     | 69%   | 72%       | 71%   | 51         |
| Indicator 16 | Positive on Participation in Treatment Planning  | 81%   | 79%   | 72%     | 86%   | 81%       | 82%   | 50         |
| Indicator 17 | Positive General Satisfaction with Services      | 88%   | 89%   | 78%     | 88%   | 85%       | 88%   | 51         |
| Child/Famil  | y Consumer Survey Measures                       |       |       |         |       |           |       |            |
| Indicator 18 | Positive About Access                            | 82%   | 84%   | 82%     | 85%   | 76%       | 83%   | 51         |
| Indicator 19 | Positive About General Satisfaction              | 77%   | 83%   | 80%     | 85%   | 73%       | 81%   | 49         |
| Indicator 20 | Positive About Outcomes                          | 64%   | 65%   | 82%     | 64%   | 65%       | 73%   | 51         |
| Indicator 21 | Positive on Participation in Treatment Planning  | 86%   | 85%   | 88%     | 88%   | 82%       | 87%   | 51         |
| Indicator 22 | Positive Cultural Sensitivity of Providers       | 82%   | 90%   | 92%     | 95%   | 85%       | 91%   | 50         |
| Consumer     | Living Situations                                |       |       |         |       |           |       |            |
| Indicator 23 | Living Situation: Private Residence              | 73%   | 82%   | 83%     | 77%   | 86%       | 79.5% | 52         |
| Indicator 24 | Living Situation: Jails/Prisons                  | 3.6%  | 1.5%  | 1.0%    | 4.8%  | 1.6%      | 2.4%  | 49         |
| Indicator 25 | Homeless Status of Clients                       | 3.4%  | 2.1%  | 2.5%    | 4.2%  | 2.9%      | 2.9%  | 49         |
| Hospital R   | eadmissions                                      |       |       |         |       |           |       |            |
| Indicator 26 | State Hospital readmissions: 30 Days             | 8.1%  | 9.3%  | 11.1%   | 6.3%  | 7.8%      | 9.1%  | 50         |
| Indicator 27 | State Hospital readmissions: 180 Days            | 18.0% | 21.4% | 17.2%   | 15.3% | 18.4%     | 19.3% | 50         |
| Indicator 28 | Readmission to any psychiatric hospital: 30 Days | 17.6% | 10.6% | 11.3%   | 9.4%  | 10.3%     | 13.9% | 27         |
| Mental Hea   | Ilth Finance                                     |       |       |         |       |           |       |            |
| Indicator 29 | Percent of SMHA Expenditures for Community MH    | 71%   | 57%   | 70%     | 79%   | 70%       | 70%   | 51         |
| Indicator 30 | Percent of SMHA Revenues from State Sources      | 51%   | 50%   | 43%     | 35%   | 44%       | 46%   | 51         |