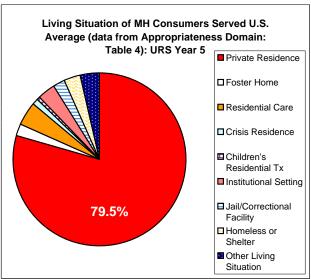

# Puerto Rico Mental Health National Outcome Measures (NOMS): CMHS Uniform Reporting System:

| URS Year 5 Reporting                              |            |             |           |        |
|---------------------------------------------------|------------|-------------|-----------|--------|
|                                                   | US FY 2006 | Puerto Rico | U.S. Rate | States |
| Utilization Rates/Number of Consumers Served      |            |             |           |        |
| Penetration Rate per 1,000 population             | 5,979,379  | 3.58        | 19.88     | 57     |
| Community Utilization per 1,000 population        | 5,264,674  | 2.35        | 18.58     | 55     |
| State Hospital Utilization per 1,000 population   | 171,125    | 0.50        | 0.59      | 52     |
| Other Psychiatric Inpatient Utilization per 1,000 | 349,159    | -           | 1.42      | 39     |
| Adult France we Ctatus                            |            |             |           |        |
| Adult Employment Status                           | 622.240    | 31%         | 22%       | 54     |
| Employment Status (percent with Employment Data)  | 622,219    | 31%         | 22%       | 54     |
| Adult Consumer Survey measures                    |            |             |           |        |
| Positive About Outcomes                           |            | 74%         | 71%       | 51     |
|                                                   |            |             |           |        |
| Child/Family Consumer Survey measures             |            |             |           |        |
| Positive About Outcomes                           |            | 86%         | 73%       | 51     |
| Readmission Rates: (Civil "non-Forensic" clients) |            |             |           |        |
| State Hospital Readmissions: 30 Days              | 14,792     | 8.7%        | 9.1%      | 50     |
| State Hospital Readmissions: 180 Days             | 31,320     | 20.8%       | 19.3%     | 50     |
| State Hospital Readmissions: 30 Days: Adults      | 13,638     | 20.070      | 9.4%      | 47     |
| State Hospital Readmissions: 180 Days: Adults     | 28,466     |             | 19.6%     | 47     |
| State Hospital Readmissions: 30 Days: Children    | 1,006      |             | 6.4%      | 39     |
| State Hospital Readmissions: 180 Days: Children   | 2,219      |             | 14.2%     | 43     |
|                                                   |            |             |           |        |
| Living Situation                                  |            |             |           |        |
| Living Situation: Private Residence               | 3,407,772  | 62.9%       | 79.5%     | 52     |
| Living Situation: Homeless/Shelter                | 123,876    | 4.4%        | 2.9%      | 49     |
| Living Situation: Jails/Prisons                   | 101,029    | -           | 2.4%      | 49     |
| Implementation of Evidence-Based Practices        |            |             |           |        |
| Supported Housing                                 | 79,105     | _           | 6%        | 32     |
| Supported Housing Supported Employment            | 42,458     | _           | 3%        | 34     |
| Assertive Community Treatment                     | 48,491     |             | 3%        | 36     |
| 7 toostavo oominamy riodamona                     | 10, 10 1   |             | 070       |        |
| Child/Adolescent EBP Services                     |            |             |           |        |
| Theraputic Foster Care                            | 8,922      | -           | 2%        | 23     |
| Change in Social Connectedness                    |            |             |           |        |
| Adult Improved Social Connectedness               |            |             | 73%       | 25     |
| Child/Family Improved Social Connectedness        |            | _           | 79%       | 23     |
| Officer affilly improved docial confidence income |            |             | 1 3 70    | 20     |

# STATE MENTAL HEALTH MEASURES: CMHS Uniform Reporting System: Measures

STATE: Puerto Rico URS Year 5 Reporting

| OTATE.       | rueito Nico                                      | UNO TEAT 3 N | cporting |                  |          |        |
|--------------|--------------------------------------------------|--------------|----------|------------------|----------|--------|
| Basic Meas   | ures                                             | Number       | Rate     | US FY 2006       | Rate     | States |
| Indicator 1  | Penetration Rate per 1,000 population            | 14,023       | 3.58     | 5,979,379        | 19.88    | 57     |
| Indicator 2  | Community Utilization per 1,000 population       | 9,213        | 2.35     | 5,264,674        | 18.58    | 55     |
| Indicator 3  | State Hospital Utilization per 1,000 population  | 1,950        | 0.50     | 171,125          | 18.58    | 52     |
| Indicator 4  | Medicaid Funding Status                          | -            | -        | 3,285,758        | 61.8%    | 47     |
| Indicator 5  | Employment Status (percent with employment data) | 1,764        | 31%      | 622,219          | 22%      | 54     |
| Indicator 6  | State Hospital Admission Rate                    | 1,564        | 0.80     | 169,299          | 1.00     | 49     |
| Indicator 7  | Community Admission Rate                         | 3,855        | 0.42     | 2,840,575        | 0.62     | 46     |
| Indicator 8  | State Hospital LOS Discharged Adult Patients     |              | - days   |                  | 121 days | 44     |
| Indicator 9  | State Hospital LOS Resident Adult Patients       |              | - days   |                  | 869 days | 44     |
| Indicator 10 | Percent of Client who meet SMI definition        |              | 65.0%    |                  | 73.1%    | 55     |
| Indicator 11 | Adults with Co-occurring MH/SA Disorders         |              | 18.0%    |                  | 22.7%    | 47     |
| Indicator 12 | Children with Co-occurring MH/SA Disorders       |              | 13.0%    |                  | 6.2%     | 44     |
| Adult Con    | sumer Survey measures                            |              |          |                  |          |        |
|              | Positive About Access                            |              | 80%      |                  | 85%      | 51     |
| Indicator 14 | Positive About Quality and Appropriateness       |              | 81%      |                  | 87%      | 51     |
|              | Positive About Outcomes                          |              | 74%      |                  | 71%      | 51     |
|              | Positive on Participation in Treatment Planning  |              | 80%      |                  | 82%      | 50     |
|              | Positive General Satisfaction with Services      |              | 90%      |                  | 88%      | 51     |
|              | ily Consumer Survey measures                     |              |          |                  |          |        |
| Indicator 18 | Positive About Access                            |              | 83%      |                  | 83%      | 51     |
| Indicator 19 | Positive About General Satisfaction              |              | 87%      |                  | 81%      | 49     |
|              | Positive About Outcomes                          |              | 86%      |                  | 73%      | 51     |
| Indicator 21 | Positive on Participation in Treatment Planning  |              | 89%      |                  | 87%      | 51     |
| Indicator 22 | Positive Cultural Sensitivity of Providers       |              | 96%      |                  | 91%      | 50     |
|              | Living Situations                                |              |          |                  |          |        |
|              | Private Residence                                | 8,703        | 62.9%    | 3,407,772        | 79.5%    |        |
| Indicator 24 | Jail/Correctional Facility                       | -            | -        | 101,029          | 2.4%     | 49     |
| Indicator 25 | Homeless or Shelter                              | 606          | 4.4%     | 123,920          | 2.9%     | 49     |
|              | eadmissions                                      |              |          |                  |          |        |
|              | State Hospital Readmissions: 30 Days             | 109          | 8.7%     | 14,792           | 9.1%     | 50     |
| Indicator 27 | State Hospital Readmissions: 180 Days            | 261          | 20.8%    | 31,320           | 19.3%    | 50     |
| Indicator 28 | Readmission to any psychiatric hospital: 30 Days | 25           | 4.9%     | 39,942           | 13.9%    | 27     |
|              | tal Health Finance                               |              |          |                  |          |        |
|              | SMHA Expenditures for Community MH               | \$0          | -        | \$19,477,975,803 | 70%      | 51     |
| Indicator 30 | SMHA Revenues from State Sources                 | -            | -        | \$12,485,326,305 | 46%      | 51     |
| Indicator 31 | Total SMHA Expenditures                          | -            |          | \$27,801,335,815 |          | 51     |
| Develonmen   | ntal Measures                                    | Number       | Rate     | US FY 2006       | Rate     | States |