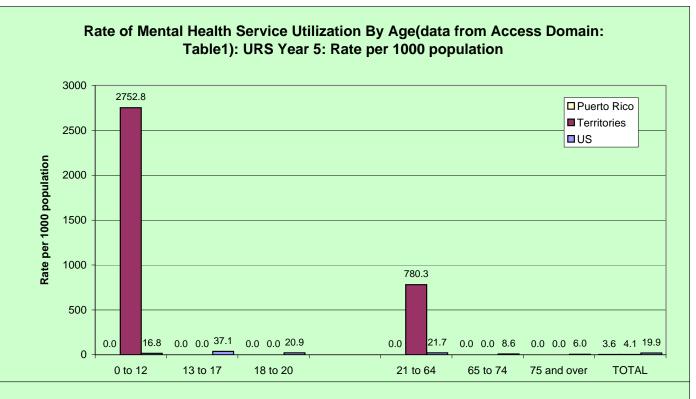

### ACCESS DOMAIN: TABLE 1: DEMOGRAPHIC CHARACTERISTICS OF PERSONS SERVED BY THE STATE MENTAL HEALTH AUTHORITY, FY 2006

STATE: Puerto Rico

|                                  | Total Served |       |           |       | Pei      | es            |          |           |
|----------------------------------|--------------|-------|-----------|-------|----------|---------------|----------|-----------|
|                                  | Stat         | te    | US        |       | (rate pe | er 1,000 popi | ulation) | States    |
|                                  | n            | %     | n         | %     | State    | Territories   | US       | Reporting |
| <u>Age</u>                       |              |       |           |       |          |               |          |           |
| 0 to 12                          | 3,416        | 24.4% | 874,945   | 14.6% | -        | 2,752.8       | 16.8     | 56        |
| 13 to 17                         | 2,340        | 16.7% | 789,884   | 13.2% | -        |               | 37.1     | 56        |
| 18 to 20                         | 412          | 2.9%  | 260,626   | 4.4%  | -        |               | 20.9     | 57        |
| 21 to 64                         | 7,186        | 51.2% | 3,765,452 | 63.0% | -        | 780.3         | 21.7     | 57        |
| 65 to 74                         | 502          | 3.6%  | 160,775   | 2.7%  | -        |               | 8.6      | 57        |
| 75 and over                      | 166          | 1.2%  | 109,681   | 1.8%  | -        |               | 6.0      | 56        |
| Not Available                    | 1            | 0.0%  | 18,016    | 0.3%  |          |               |          | 38        |
| TOTAL                            | 14,023       | 100%  | 5,979,379 | 100%  | 3.6      | 4.1           | 19.9     | 57        |
| Gender                           |              |       |           |       |          |               |          |           |
| Female                           | 5,899        | 42.1% | 3,072,778 | 51.4% | 2.9      | 3.2           | 20.1     | 57        |
| Male                             | 8,124        | 57.9% | 2,883,993 | 48.2% | 4.3      | 4.9           | 19.5     | 57        |
| Not Available                    | 0,124        | -     | 22,608    | 0.4%  | -        | 4.5           | 10.0     | 42        |
| TOTAL                            | 14,023       | 100%  | 5,979,379 | 100%  | 3.6      | 4.1           | 19.9     | 57        |
| TOTAL                            | 11,020       | 10070 | 0,070,070 | 10070 | 0.0      | 1.1           | 10.0     | O1        |
| Race/Ethnicity                   |              |       |           |       |          |               |          |           |
| American Indian/Alaskan Native   | 3            | 0.0%  | 73,616    | 1.2%  | -        |               | 25.7     | 53        |
| Asian                            | 7            | 0.0%  | 80,502    | 1.3%  | -        |               | 6.3      | 56        |
| Black/African American           | 446          | 3.2%  | 1,224,298 | 20.5% | -        |               | 32.3     | 56        |
| Native Hawaiian/Pacific Islander | 1            | 0.0%  | 9,962     | 0.2%  | -        |               | 20.9     | 44        |
| White                            | 2,217        | 15.8% | 3,777,738 | 63.2% | -        |               | 15.9     | 57        |
| Hispanic                         | *            | *     | 240,513   | 4.0%  | -        |               | 14.5     | 13        |
| Multi-Racial                     | -            | -     | 81,752    | 1.4%  | -        |               | 19.8     | 43        |
| Not Available                    | 11,349       | 80.9% | 490,998   | 8.2%  |          |               |          | 38        |
| TOTAL                            | 14,023       | 100%  | 5,979,379 | 100%  | 3.6      |               | 19.9     | 57        |
| пізрапіс Опуіп                   |              |       |           |       |          |               |          |           |
| Hispanic or Latino               | 13,946       | 99.5% | 703,487   | 14.2% | -        |               | 24.4     | 46        |
| Not Hispanic or Latino           | 37           | 0.3%  | 3,631,433 | 73.4% | 0.0      |               | 17.8     | 49        |
| Hispanic Status Unknown          | 40           | 0.3%  | 612,102   | 12.4% |          |               |          | 51        |
| TOTAL                            | 14,023       | 100%  | 4,949,600 | 100%  | 3.6      |               | 20.2     | 52        |
| Are Client Counte Un dunlicated  |              |       |           |       |          |               |          | 45        |