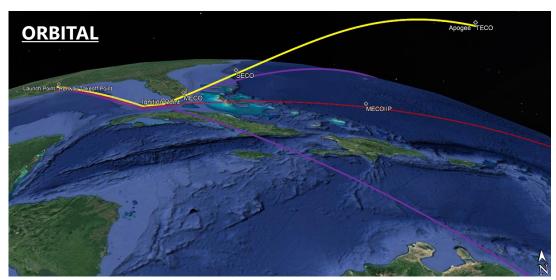

# Operational Profile(s)

- » "Concept Z" Reusable Launch Vehicle (RLV)
  - Two-part launch vehicle
  - Powered by jet engines
  - Launch vehicle detaches
  - Suborbital or orbital
  - Horizontal return landing and/or expended
- » Annual Number of Operations
  - 19-25 Annually