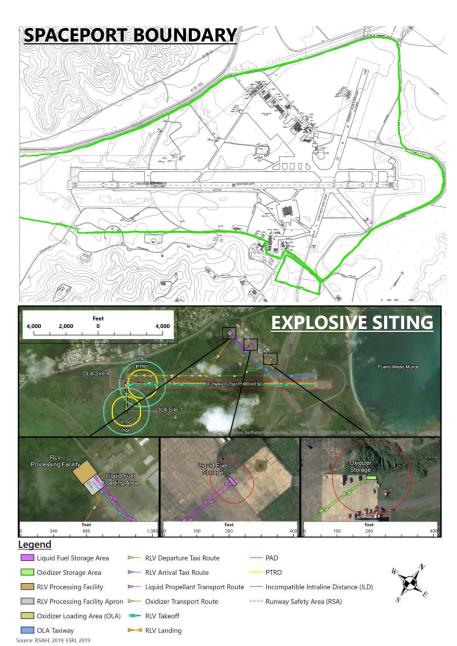

# Primary Spaceport Application Elements

- » Components of LSOL Application
  - IAW 14 CFR Part 420 LSOL App
  - Operator / Site Information
  - Environmental (FAA Order 1050.1F)
  - Launch Site Location Review
    - Includes flight safety analysis
  - Explosive Site Plan
  - Launch Site Operations
    - Letters of Agreement (ATC & USCG)
    - Access Control Plan
    - Incident Investigation Plan
    - Scheduling / Notification Plan
    - Miscellaneous Special Regts.