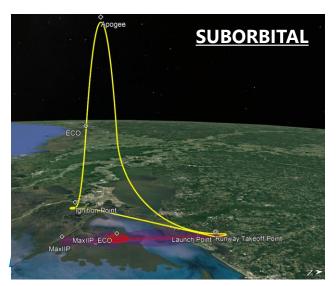

# Operational Profile(s)

- » "Concept Z" Reusable Launch Vehicle (RLV)
  - Two-part launch vehicle
  - Powered by jet engines
  - Launch vehicle detaches
  - Suborbital or orbital
  - Horizontal return landing and/or expended
- » Annual Number of Operations
  - 19-25 Annually