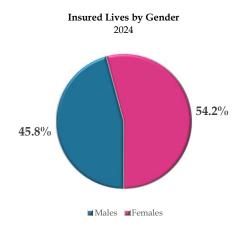

| -   |                                            |         |                |         |           | INSUR       | ED CHILDREN AND | ) ADULTS  |           |                        |                          |            |
|-----|--------------------------------------------|---------|----------------|---------|-----------|-------------|-----------------|-----------|-----------|------------------------|--------------------------|------------|
|     |                                            |         | Total Children |         |           | Total Adult |                 | Total     | Total     | Total                  | Total                    |            |
|     | Company                                    | Females | Males          | Total   | Females   | Males       | Total           | Females   | Males     | Classified<br>Insureds | Unclassified<br>Insureds | Gran Total |
| Hea | alth Maintenance Organizations             |         |                |         |           |             |                 |           |           |                        |                          |            |
| 1   | Auxilio Salud Plus, Inc.                   | 443     | 140            | 583     | 2,240     | 1,092       | 3,332           | 2,683     | 1,232     | 3,915                  | -                        | 3,915      |
| 2   | First Medical Health Plan, Inc.            | 49,922  | 52,652         | 102,574 | 213,774   | 166,016     | 379,790         | 263,696   | 218,668   | 482,364                | -                        | 482,364    |
| 3   | Humana Health Plans of Puerto Rico, Inc.   | -       | -              | -       | 19,937    | 18,056      | 37,993          | 19,937    | 18,056    | 37,993                 | -                        | 37,993     |
| 4   | MCS Advantage Inc.                         | -       | -              | -       | 161,893   | 128,962     | 290,855         | 161,893   | 128,962   | 290,855                | -                        | 290,855    |
| 5   | MCS Health Management Options, Inc.        | -       | -              | -       | -         | -           | -               | -         | -         | -                      | -                        | -          |
| 6   | MMM Healthcare, LLC                        | -       | -              | -       | 115,476   | 94,438      | 209,914         | 115,476   | 94,438    | 209,914                | -                        | 209,914    |
| 7   | MMM Multi Health, LLC                      | 35,600  | 36,994         | 72,594  | 117,395   | 87,796      | 205,191         | 152,995   | 124,790   | 277,785                | -                        | 277,785    |
| 8   | PMC Medicare Choice, LLC                   | -       | -              | -       | -         | -           | -               | -         | -         | -                      | -                        | -          |
| 9   | Plan Medico Servicios de Salud Bella Vista | 404     | 431            | 835     | 2,220     | 2,065       | 4,285           | 2,624     | 2,496     | 5,120                  | -                        | 5,120      |
| 10  | Plan de Salud Menonita, Inc.               | 25,571  | 26,800         | 52,371  | 80,973    | 56,141      | 137,114         | 106,544   | 82,941    | 189,485                | -                        | 189,485    |
| 11  | Ryder Health Plan, Inc.                    | 25      | 19             | 44      | 226       | 227         | 453             | 251       | 246       | 497                    | -                        | 497        |
| 12  | Triple-S Advantage, Inc.                   | -       | -              | -       | 69,142    | 54,287      | 123,429         | 69,142    | 54,287    | 123,429                | -                        | 123,429    |
|     | Sub-Total                                  | 111,965 | 117,036        | 229,001 | 783,276   | 609,080     | 1,392,356       | 895,241   | 726,116   | 1,621,357              | -                        | 1,621,357  |
| Do  | mestic Insurers                            |         |                |         |           |             |                 |           |           |                        |                          |            |
| 1   | Delta Dental of PR, Inc.                   | 38,021  | 39,684         | 77,705  | 138,271   | 109,365     | 247,636         | 176,292   | 149,049   | 325,341                | -                        | 325,341    |
| 2   | Humana Insurance of Puerto Rico, Inc.      | -       | -              | -       | 2,996     | 2,694       | 5,690           | 2,996     | 2,694     | 5,690                  | -                        | 5,690      |
| 3   | MAPFRE Life Insurance Company of PR        | 1,863   | 1,891          | 3,754   | 8,689     | 7,758       | 16,447          | 10,552    | 9,649     | 20,201                 | -                        | 20,201     |
| 4   | MCS Life Insurance Company                 | 14,725  | 15,012         | 29,737  | 74,079    | 68,950      | 143,029         | 88,804    | 83,962    | 172,766                | -                        | 172,766    |
| 5   | Triple-S Salud, Inc.                       | 91,597  | 95,481         | 187,078 | 330,622   | 281,847     | 612,469         | 422,219   | 377,328   | 799,547                | -                        | 799,547    |
|     | Sub-Total                                  | 146,206 | 152,068        | 298,274 | 554,657   | 470,614     | 1,025,271       | 700,863   | 622,682   | 1,323,545              | -                        | 1,323,545  |
| For | eign Insurers                              |         |                |         |           |             |                 |           |           |                        |                          |            |
| 1   | AETNA Life Insurance Company               | 31      | 20             | 51      | 93        | 76          | 169             | 124       | 96        | 220                    | -                        | 220        |
| 2   | Cigna Health and Life Insurance Company    | 1       | 1              | 2       | 27        | 54          | 81              | 28        | 55        | 83                     | 568                      | 651        |
| 3   | Connecticut General Life Insurance Company | -       | -              | -       | -         | -           | -               | -         | -         | -                      | -                        | -          |
| 4   | Mutual of Omaha Insurance Company          | -       | -              | -       | 23        | 22          | 45              | 23        | 22        | 45                     | -                        | 45         |
| 5   | United of Omaha Life Insurance Company     | -       | -              | -       | 3         | 1           | 4               | 3         | 1         | 4                      | -                        | 4          |
| 6   | United Healthcare Insurance Company        | 34      | 31             | 65      | 5,772     | 4,088       | 9,860           | 5,806     | 4,119     | 9,925                  | -                        | 9,925      |
|     | Sub-Total                                  | 66      | 52             | 118     | 5,918     | 4,241       | 10,159          | 5,984     | 4,293     | 10,277                 | 568                      | 10,845     |
|     | Total                                      | 258,237 | 269,156        | 527,393 | 1,343,851 | 1,083,935   | 2,427,786       | 1,602,088 | 1,353,091 | 2,955,179              | 568                      | 2,955,747  |