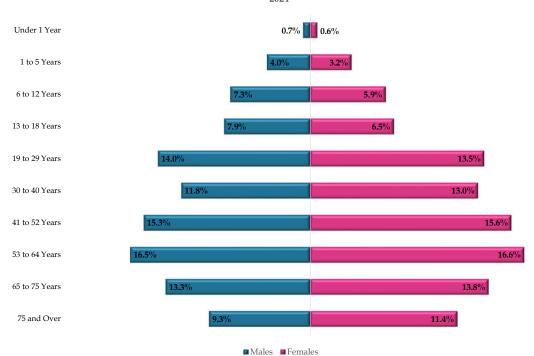

<sup>1 /</sup> Including Grandfathered Plans

<sup>2 /</sup> Supplementary to traditional Medicare

<sup>3 /</sup> Include all the covered lives ~ PLAN VITAL

|      |                                            |         |              |        |         |              |         | INS     | URED CHILD    | REN     |         |                |         |         |                |         |
|------|--------------------------------------------|---------|--------------|--------|---------|--------------|---------|---------|---------------|---------|---------|----------------|---------|---------|----------------|---------|
|      |                                            |         | Under 1 Year |        |         | 1 to 5 Years |         |         | 6 to 12 Years |         |         | 13 to 18 Years |         | י       | Γotal Children |         |
|      | Company                                    | Females | Males        | Total  | Females | Males        | Total   | Females | Males         | Total   | Females | Males          | Total   | Females | Males          | Total   |
| Hea  | lth Maintenance Organizations              |         |              |        |         |              |         |         |               |         |         |                |         |         |                |         |
| 1    | Auxilio Salud Plus, Inc.                   | 11      | 2            | 13     | 66      | 33           | 99      | 131     | 45            | 176     | 235     | 60             | 295     | 443     | 140            | 583     |
| 2    | First Medical Health Plan, Inc.            | 1,103   | 1,180        | 2,283  | 9,649   | 10,180       | 19,829  | 18,469  | 19,640        | 38,109  | 20,701  | 21,652         | 42,353  | 49,922  | 52,652         | 102,574 |
| 3    | Humana Health Plans of Puerto Rico, Inc.   | -       | -            | -      | -       | -            | -       | -       | -             | -       | -       | -              | -       | -       | -              | -       |
| 4    | MCS Advantage Inc.                         | -       | -            | -      | -       | -            | -       | -       | -             | -       | -       | -              | -       | -       | -              | -       |
| 5    | MCS Health Management Options, Inc.        | -       | -            | -      | -       | -            | -       | -       | -             | -       | -       | -              | -       | -       | -              | -       |
| 6    | MMM Healthcare, LLC                        | -       | -            | -      | -       | -            | -       | -       | -             | -       | -       | -              | -       | -       | -              | -       |
| 7    | MMM Multi Health, LLC                      | 1,212   | 1,206        | 2,418  | 7,373   | 7,633        | 15,006  | 13,399  | 14,099        | 27,498  | 13,616  | 14,056         | 27,672  | 35,600  | 36,994         | 72,594  |
| 8    | PMC Medicare Choice, LLC                   | -       | -            | -      | -       | -            | -       | -       | -             | -       | -       | -              | -       | -       | -              | -       |
| 9    | Plan Medico Servicios de Salud Bella Vista | 9       | 16           | 25     | 69      | 81           | 150     | 149     | 166           | 315     | 177     | 168            | 345     | 404     | 431            | 835     |
| 10   | Plan de Salud Menonita, Inc.               | 1,876   | 1,959        | 3,835  | 4,875   | 5,109        | 9,984   | 9,183   | 9,867         | 19,050  | 9,637   | 9,865          | 19,502  | 25,571  | 26,800         | 52,371  |
| 11   | Ryder Health Plan, Inc.                    | -       | -            | -      | 1       | 1            | 2       | 8       | 4             | 12      | 16      | 14             | 30      | 25      | 19             | 44      |
| 12   | Triple-S Advantage, Inc.                   | -       | -            | -      | -       | -            | -       | -       | -             | -       | -       | -              | -       | -       | -              | -       |
|      | Sub-Total                                  | 4,211   | 4,363        | 8,574  | 22,033  | 23,037       | 45,070  | 41,339  | 43,821        | 85,160  | 44,382  | 45,815         | 90,197  | 111,965 | 117,036        | 229,001 |
| Don  | nestic Insurers                            |         |              |        |         |              |         |         |               |         |         |                |         |         |                |         |
| 1    | Delta Dental of PR, Inc.                   | 1,119   | 1,096        | 2,215  | 7,416   | 7,755        | 15,171  | 13,513  | 14,552        | 28,065  | 15,973  | 16,281         | 32,254  | 38,021  | 39,684         | 77,705  |
| 2    | Humana Insurance of Puerto Rico, Inc.      | -       | -            | -      | -       | -            | -       | -       | -             | -       | -       | -              | -       | -       | -              | -       |
| 3    | MAPFRE Life Insurance Company of PR        | 55      | 45           | 100    | 301     | 317          | 618     | 662     | 696           | 1,358   | 845     | 833            | 1,678   | 1,863   | 1,891          | 3,754   |
| 4    | MCS Life Insurance Company                 | 450     | 464          | 914    | 2,603   | 2,637        | 5,240   | 5,012   | 5,167         | 10,179  | 6,660   | 6,744          | 13,404  | 14,725  | 15,012         | 29,737  |
| 5    | Triple-S Salud, Inc.                       | 3,081   | 3,169        | 6,250  | 19,022  | 20,123       | 39,145  | 33,394  | 35,032        | 68,426  | 36,100  | 37,157         | 73,257  | 91,597  | 95,481         | 187,078 |
|      | Sub-Total                                  | 4,705   | 4,774        | 9,479  | 29,342  | 30,832       | 60,174  | 52,581  | 55,447        | 108,028 | 59,578  | 61,015         | 120,593 | 146,206 | 152,068        | 298,274 |
| Fore | ign Insurers                               |         |              |        |         |              |         |         |               |         |         |                |         |         |                |         |
| 1    | AETNA Life Insurance Company               | -       | 1            | 1      | 1       | 1            | 2       | 1       | 2             | 3       | 29      | 16             | 45      | 31      | 20             | 51      |
| 2    | Cigna Health and Life Insurance Company    | -       | -            | -      | -       | -            | -       | -       | 1             | 1       | 1       | -              | 1       | 1       | 1              | 2       |
| 3    | Connecticut General Life Insurance Company | -       | -            | -      | -       | -            | -       | -       | -             | -       | -       | -              | -       | -       | -              | -       |
| 4    | Mutual of Omaha Insurance Company          | -       | -            | -      | -       | -            | -       | -       | -             | -       | -       | -              | -       | -       | -              | -       |
| 5    | United of Omaha Life Insurance Company     | -       | -            | -      | -       | -            | -       | -       | -             | -       | -       | -              | -       | -       | -              | -       |
| 6    | United Healthcare Insurance Company        | -       | -            | -      | 5       | 2            | 7       | 5       | 6             | 11      | 24      | 23             | 47      | 34      | 31             | 65      |
|      | Sub-Total                                  | -       | 1            | 1      | 6       | 3            | 9       | 6       | 9             | 15      | 54      | 39             | 93      | 66      | 52             | 118     |
|      | Total                                      | 8,916   | 9,138        | 18,054 | 51,381  | 53,872       | 105,253 | 93,926  | 99,277        | 193,203 | 104,014 | 106,869        | 210,883 | 258,237 | 269,156        | 527,393 |

|                                              |         |                |         |         |                | INSURE  | D ADULTS |                |         |         |                  |           |
|----------------------------------------------|---------|----------------|---------|---------|----------------|---------|----------|----------------|---------|---------|------------------|-----------|
|                                              |         | 19 to 29 Years |         |         | 30 to 40 Years |         |          | 41 to 52 Years |         | 5       | Sub-Total Adults |           |
| Company                                      | Females | Males          | Total   | Females | Males          | Total   | Females  | Males          | Total   | Females | Males            | Total     |
| Health Maintenance Organizatio               | ns      |                |         |         |                |         |          |                |         |         |                  |           |
| 1 Auxilio Salud Plus, Inc.                   | 534     | 282            | 816     | 486     | 312            | 798     | 605      | 266            | 871     | 1,625   | 860              | 2,485     |
| 2 First Medical Health Plan, Inc.            | 42,084  | 37,754         | 79,838  | 41,179  | 29,863         | 71,042  | 53,646   | 41,307         | 94,953  | 136,909 | 108,924          | 245,833   |
| 3 Humana Health Plans of Puerto Rico, Inc.   | 23      | 64             | 87      | 101     | 193            | 294     | 629      | 882            | 1,511   | 753     | 1,139            | 1,892     |
| 4 MCS Advantage Inc.                         | 255     | 449            | 704     | 783     | 1,106          | 1,889   | 4,526    | 5,336          | 9,862   | 5,564   | 6,891            | 12,455    |
| 5 MCS Health Management Options, Inc.        | -       | -              | -       |         | -              | -       |          | -              | -       | -       | -                | -         |
| 6 MMM Healthcare, LLC                        | 159     | 276            | 435     | 467     | 736            | 1,203   | 2,374    | 3,311          | 5,685   | 3,000   | 4,323            | 7,323     |
| 7 MMM Multi Health, LLC                      | 26,397  | 21,558         | 47,955  | 24,217  | 16,590         | 40,807  | 24,928   | 18,754         | 43,682  | 75,542  | 56,902           | 132,444   |
| 8 PMC Medicare Choice, LLC                   |         |                | -       |         |                | -       |          |                | -       | -       | -                | -         |
| 9 Plan Medico Servicios de Salud Bella Vista | 380     | 384            | 764     | 446     | 361            | 807     | 659      | 640            | 1,299   | 1,485   | 1,385            | 2,870     |
| 10 Plan de Salud Menonita, Inc.              | 19,668  | 14,436         | 34,104  | 19,021  | 11,365         | 30,386  | 18,936   | 13,338         | 32,274  | 57,625  | 39,139           | 96,764    |
| 11 Ryder Health Plan, Inc.                   | 27      | 37             | 64      | 24      | 33             | 57      | 56       | 75             | 131     | 107     | 145              | 252       |
| 12 Triple-S Advantage, Inc.                  | 84      | 161            | 245     | 296     | 445            | 741     | 1,491    | 1,934          | 3,425   | 1,871   | 2,540            | 4,411     |
| Sub-Total                                    | 89,611  | 75,401         | 165,012 | 87,020  | 61,004         | 148,024 | 107,850  | 85,843         | 193,693 | 284,481 | 222,248          | 506,729   |
| <b>Domestic Insurers</b>                     |         |                |         |         |                |         |          |                |         |         |                  |           |
| 1 Delta Dental of PR, Inc.                   | 31,256  | 27,127         | 58,383  | 29,526  | 21,718         | 51,244  | 36,108   | 28,480         | 64,588  | 96,890  | 77,325           | 174,215   |
| 2 Humana Insurance of Puerto Rico, Inc.      | -       | -              | -       | 2       | -              | 2       | 45       | 44             | 89      | 47      | 44               | 91        |
| 3 MAPFRE Life Insurance Company of PR        | 1,778   | 1,736          | 3,514   | 1,886   | 1,494          | 3,380   | 2,854    | 2,398          | 5,252   | 6,518   | 5,628            | 12,146    |
| 4 MCS Life Insurance Company                 | 15,936  | 15,889         | 31,825  | 15,509  | 13,973         | 29,482  | 22,162   | 19,787         | 41,949  | 53,607  | 49,649           | 103,256   |
| 5 Triple-S Salud, Inc.                       | 77,274  | 68,700         | 145,974 | 74,281  | 61,690         | 135,971 | 80,654   | 69,926         | 150,580 | 232,209 | 200,316          | 432,525   |
| Sub-Total                                    | 126,244 | 113,452        | 239,696 | 121,204 | 98,875         | 220,079 | 141,823  | 120,635        | 262,458 | 389,271 | 332,962          | 722,233   |
| Foreign Insurers                             |         |                |         |         |                |         |          |                |         |         |                  |           |
| 1 AETNA Life Insurance Company               | 75      | 55             | 130     | 6       | 8              | 14      | 4        | 7              | 11      | 85      | 70               | 155       |
| 2 Cigna Health and Life Insurance Company    | 5       | 1              | 6       | 15      | 11             | 26      | 5        | 26             | 31      | 25      | 38               | 63        |
| 3 Connecticut General Life Insurance Compan  | 7       |                | -       |         |                | -       |          |                | -       | -       | -                | -         |
| 4 Mutual of Omaha Insurance Company          |         |                | -       |         |                | -       |          |                | -       | -       | -                | -         |
| 5 United of Omaha Life Insurance Company     |         |                | -       |         |                | -       |          |                | -       | -       | -                | -         |
| 6 United Healthcare Insurance Company        | 16      | 22             | 38      | 25      | 40             | 65      | 55       | 47             | 102     | 96      | 109              | 205       |
| Sub-Total                                    | 96      | 78             | 174     | 46      | 59             | 105     | 64       | 80             | 144     | 206     | 217              | 423       |
| Total                                        | 215,951 | 188,931        | 404,882 | 208,270 | 159,938        | 368,208 | 249,737  | 206,558        | 456,295 | 673,958 | 555,427          | 1,229,385 |

|                                              |         |                |         |         |                | INSURE  | D ADULTS |             |         |           |                     |           |
|----------------------------------------------|---------|----------------|---------|---------|----------------|---------|----------|-------------|---------|-----------|---------------------|-----------|
|                                              |         | 53 to 64 Years |         |         | 65 to 75 Years |         |          | 75 and Over |         |           | <b>Total Adults</b> |           |
| Company                                      | Females | Males          | Total   | Females | Males          | Total   | Females  | Males       | Total   | Females   | Males               | Total     |
| Health Maintenance Organizations             |         |                |         |         |                |         |          |             |         |           |                     |           |
| 1 Auxilio Salud Plus, Inc.                   | 554     | 214            | 768     | 58      | 17             | 75      | 3        | 1           | 4       | 2,240     | 1,092               | 3,332     |
| 2 First Medical Health Plan, Inc.            | 59,589  | 44,851         | 104,440 | 11,016  | 8,221          | 19,237  | 6,260    | 4,020       | 10,280  | 213,774   | 166,016             | 379,790   |
| 3 Humana Health Plans of Puerto Rico, Inc.   | 2,447   | 2,819          | 5,266   | 8,768   | 7,837          | 16,605  | 7,969    | 6,261       | 14,230  | 19,937    | 18,056              | 37,993    |
| 4 MCS Advantage Inc.                         | 19,057  | 18,919         | 37,976  | 78,391  | 61,639         | 140,030 | 58,881   | 41,513      | 100,394 | 161,893   | 128,962             | 290,855   |
| 5 MCS Health Management Options, Inc.        | -       | -              | -       | -       | -              | -       | -        | -           | -       | -         | -                   | -         |
| 6 MMM Healthcare, LLC                        | 9,006   | 11,159         | 20,165  | 51,800  | 43,518         | 95,318  | 51,670   | 35,438      | 87,108  | 115,476   | 94,438              | 209,914   |
| 7 MMM Multi Health, LLC                      | 28,038  | 21,374         | 49,412  | 8,340   | 6,174          | 14,514  | 5,475    | 3,346       | 8,821   | 117,395   | 87,796              | 205,191   |
| 8 PMC Medicare Choice, LLC                   |         |                | -       |         |                | -       |          |             | -       | -         | -                   | -         |
| 9 Plan Medico Servicios de Salud Bella Vista | 710     | 652            | 1,362   | 18      | 26             | 44      | 7        | 2           | 9       | 2,220     | 2,065               | 4,285     |
| 10 Plan de Salud Menonita, Inc.              | 17,251  | 12,541         | 29,792  | 3,797   | 2,921          | 6,718   | 2,300    | 1,540       | 3,840   | 80,973    | 56,141              | 137,114   |
| 11 Ryder Health Plan, Inc.                   | 108     | 80             | 188     | 4       | 2              | 6       | 7        | -           | 7       | 226       | 227                 | 453       |
| 12 Triple-S Advantage, Inc.                  | 5,825   | 6,355          | 12,180  | 31,914  | 25,350         | 57,264  | 29,532   | 20,042      | 49,574  | 69,142    | 54,287              | 123,429   |
| Sub-Total                                    | 142,585 | 118,964        | 261,549 | 194,106 | 155,705        | 349,811 | 162,104  | 112,163     | 274,267 | 783,276   | 609,080             | 1,392,356 |
| Domestic Insurers                            |         |                |         |         |                |         |          |             |         |           |                     |           |
| 1 Delta Dental of PR, Inc.                   | 30,222  | 23,901         | 54,123  | 6,502   | 5,291          | 11,793  | 4,657    | 2,848       | 7,505   | 138,271   | 109,365             | 247,636   |
| 2 Humana Insurance of Puerto Rico, Inc.      | 180     | 93             | 273     | 1,415   | 1,446          | 2,861   | 1,354    | 1,111       | 2,465   | 2,996     | 2,694               | 5,690     |
| 3 MAPFRE Life Insurance Company of PR        | 1,982   | 1,923          | 3,905   | 166     | 176            | 342     | 23       | 31          | 54      | 8,689     | 7,758               | 16,447    |
| 4 MCS Life Insurance Company                 | 18,591  | 16,985         | 35,576  | 1,621   | 2,014          | 3,635   | 260      | 302         | 562     | 74,079    | 68,950              | 143,029   |
| 5 Triple-S Salud, Inc.                       | 72,037  | 61,505         | 133,542 | 14,866  | 12,664         | 27,530  | 11,510   | 7,362       | 18,872  | 330,622   | 281,847             | 612,469   |
| Sub-Total                                    | 123,012 | 104,407        | 227,419 | 24,570  | 21,591         | 46,161  | 17,804   | 11,654      | 29,458  | 554,657   | 470,614             | 1,025,271 |
| Foreign Insurers                             |         |                |         |         |                |         |          |             |         |           |                     |           |
| 1 AETNA Life Insurance Company               | 1       | 2              | 3       | 1       | 3              | 4       | 6        | 1           | 7       | 93        | 76                  | 169       |
| 2 Cigna Health and Life Insurance Company    | 1       | 12             | 13      | 1       | 4              | 5       | -        | -           | -       | 27        | 54                  | 81        |
| 3 Connecticut General Life Insurance Company |         |                | -       |         |                | -       |          |             | -       | -         | -                   | -         |
| 4 Mutual of Omaha Insurance Company          |         |                | -       | 7       | 9              | 16      | 16       | 13          | 29      | 23        | 22                  | 45        |
| 5 United of Omaha Life Insurance Company     |         |                | -       | 1       | -              | 1       | 2        | 1           | 3       | 3         | 1                   | 4         |
| 6 United Healthcare Insurance Company        | 96      | 65             | 161     | 2,788   | 2,062          | 4,850   | 2,792    | 1,852       | 4,644   | 5,772     | 4,088               | 9,860     |
| Sub-Total                                    | 98      | 79             | 177     | 2,798   | 2,078          | 4,876   | 2,816    | 1,867       | 4,683   | 5,918     | 4,241               | 10,159    |
| Total                                        | 265,695 | 223,450        | 489,145 | 221,474 | 179,374        | 400,848 | 182,724  | 125,684     | 308,408 | 1,343,851 | 1,083,935           | 2,427,786 |

| -   |                                            |         |                |         |           | INSUR       | ED CHILDREN AND | ) ADULTS  |           |                        |                          |            |
|-----|--------------------------------------------|---------|----------------|---------|-----------|-------------|-----------------|-----------|-----------|------------------------|--------------------------|------------|
|     |                                            |         | Total Children |         |           | Total Adult |                 | Total     | Total     | Total                  | Total                    |            |
|     | Company                                    | Females | Males          | Total   | Females   | Males       | Total           | Females   | Males     | Classified<br>Insureds | Unclassified<br>Insureds | Gran Total |
| Hea | alth Maintenance Organizations             |         |                |         |           |             |                 |           |           |                        |                          |            |
| 1   | Auxilio Salud Plus, Inc.                   | 443     | 140            | 583     | 2,240     | 1,092       | 3,332           | 2,683     | 1,232     | 3,915                  | -                        | 3,915      |
| 2   | First Medical Health Plan, Inc.            | 49,922  | 52,652         | 102,574 | 213,774   | 166,016     | 379,790         | 263,696   | 218,668   | 482,364                | -                        | 482,364    |
| 3   | Humana Health Plans of Puerto Rico, Inc.   | -       | -              | -       | 19,937    | 18,056      | 37,993          | 19,937    | 18,056    | 37,993                 | -                        | 37,993     |
| 4   | MCS Advantage Inc.                         | -       | -              | -       | 161,893   | 128,962     | 290,855         | 161,893   | 128,962   | 290,855                | -                        | 290,855    |
| 5   | MCS Health Management Options, Inc.        | -       | -              | -       | -         | -           | -               | -         | -         | -                      | -                        | -          |
| 6   | MMM Healthcare, LLC                        | -       | -              | -       | 115,476   | 94,438      | 209,914         | 115,476   | 94,438    | 209,914                | -                        | 209,914    |
| 7   | MMM Multi Health, LLC                      | 35,600  | 36,994         | 72,594  | 117,395   | 87,796      | 205,191         | 152,995   | 124,790   | 277,785                | -                        | 277,785    |
| 8   | PMC Medicare Choice, LLC                   | -       | -              | -       | -         | -           | -               | -         | -         | -                      | -                        | -          |
| 9   | Plan Medico Servicios de Salud Bella Vista | 404     | 431            | 835     | 2,220     | 2,065       | 4,285           | 2,624     | 2,496     | 5,120                  | -                        | 5,120      |
| 10  | Plan de Salud Menonita, Inc.               | 25,571  | 26,800         | 52,371  | 80,973    | 56,141      | 137,114         | 106,544   | 82,941    | 189,485                | -                        | 189,485    |
| 11  | Ryder Health Plan, Inc.                    | 25      | 19             | 44      | 226       | 227         | 453             | 251       | 246       | 497                    | -                        | 497        |
| 12  | Triple-S Advantage, Inc.                   | -       | -              | -       | 69,142    | 54,287      | 123,429         | 69,142    | 54,287    | 123,429                | -                        | 123,429    |
|     | Sub-Total                                  | 111,965 | 117,036        | 229,001 | 783,276   | 609,080     | 1,392,356       | 895,241   | 726,116   | 1,621,357              | -                        | 1,621,357  |
| Do  | mestic Insurers                            |         |                |         |           |             |                 |           |           |                        |                          |            |
| 1   | Delta Dental of PR, Inc.                   | 38,021  | 39,684         | 77,705  | 138,271   | 109,365     | 247,636         | 176,292   | 149,049   | 325,341                | -                        | 325,341    |
| 2   | Humana Insurance of Puerto Rico, Inc.      | -       | -              | -       | 2,996     | 2,694       | 5,690           | 2,996     | 2,694     | 5,690                  | -                        | 5,690      |
| 3   | MAPFRE Life Insurance Company of PR        | 1,863   | 1,891          | 3,754   | 8,689     | 7,758       | 16,447          | 10,552    | 9,649     | 20,201                 | -                        | 20,201     |
| 4   | MCS Life Insurance Company                 | 14,725  | 15,012         | 29,737  | 74,079    | 68,950      | 143,029         | 88,804    | 83,962    | 172,766                | -                        | 172,766    |
| 5   | Triple-S Salud, Inc.                       | 91,597  | 95,481         | 187,078 | 330,622   | 281,847     | 612,469         | 422,219   | 377,328   | 799,547                | -                        | 799,547    |
|     | Sub-Total                                  | 146,206 | 152,068        | 298,274 | 554,657   | 470,614     | 1,025,271       | 700,863   | 622,682   | 1,323,545              | -                        | 1,323,545  |
| For | eign Insurers                              |         |                |         |           |             |                 |           |           |                        |                          |            |
| 1   | AETNA Life Insurance Company               | 31      | 20             | 51      | 93        | 76          | 169             | 124       | 96        | 220                    | -                        | 220        |
| 2   | Cigna Health and Life Insurance Company    | 1       | 1              | 2       | 27        | 54          | 81              | 28        | 55        | 83                     | 568                      | 651        |
| 3   | Connecticut General Life Insurance Company | -       | -              | -       | -         | -           | -               | -         | -         | -                      | -                        | -          |
| 4   | Mutual of Omaha Insurance Company          | -       | -              | -       | 23        | 22          | 45              | 23        | 22        | 45                     | -                        | 45         |
| 5   | United of Omaha Life Insurance Company     | -       | -              | -       | 3         | 1           | 4               | 3         | 1         | 4                      | -                        | 4          |
| 6   | United Healthcare Insurance Company        | 34      | 31             | 65      | 5,772     | 4,088       | 9,860           | 5,806     | 4,119     | 9,925                  | -                        | 9,925      |
|     | Sub-Total                                  | 66      | 52             | 118     | 5,918     | 4,241       | 10,159          | 5,984     | 4,293     | 10,277                 | 568                      | 10,845     |
|     | Total                                      | 258,237 | 269,156        | 527,393 | 1,343,851 | 1,083,935   | 2,427,786       | 1,602,088 | 1,353,091 | 2,955,179              | 568                      | 2,955,747  |