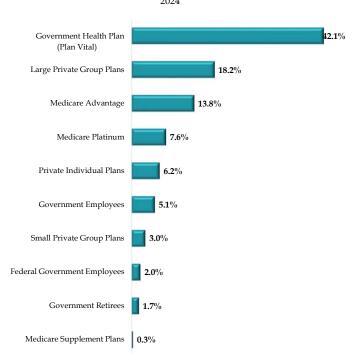

PREMIUMS WRITTEN FOR ALL KIND OF MEDICAL EXPENSES AND HEALTH PLANS FOR THE YEAR 2024

|                                              |                       |                          |                       |                          |                   |                          |            |                | PI           | REMIUMS V                | VRITTEN                                  |               |               |                         |                       |                                 |               |               |                |
|----------------------------------------------|-----------------------|--------------------------|-----------------------|--------------------------|-------------------|--------------------------|------------|----------------|--------------|--------------------------|------------------------------------------|---------------|---------------|-------------------------|-----------------------|---------------------------------|---------------|---------------|----------------|
|                                              | Private Small<br>(2-5 |                          | Private La<br>(more t | rge Groups<br>than 51)   | Private Indi      | vidual Plans             | Active     | Employees of ( | Commonwealth | of PR                    | Retired Employ                           | ees of Commor | nwealth of PR | Federal                 | Government            | Medicare                        | Medicare      | Medicare      |                |
| Company                                      | ACA<br>Compliance     | Transitional<br>Period/1 | ACA<br>Compliance     | Transitional<br>Period/1 | ACA<br>Compliance | Transitional<br>Period/1 | Law 95     | Law 158        | Law 63       | Corporations /<br>Others | Medicare<br>Suplementary or<br>Medigap/1 | Advantage     | Other         | Government<br>Employees | Health<br>Insurance/3 | Supplementary<br>or Medigap / 2 | Advantage     | Platino       | Total          |
| Health Maintenance Organizations             |                       |                          |                       |                          |                   |                          |            |                |              |                          |                                          |               |               |                         |                       |                                 |               |               |                |
| 1 Auxilio Salud Plus, Inc.                   | 95,368                | -                        | 6,842,533             | -                        | -                 | -                        | -          | -              | -            | -                        | -                                        | -             | -             | -                       | -                     | -                               | -             | -             | 6,937,90       |
| 2 First Medical Health Plan, Inc.            | 68,152,934            | 181,499                  | 52,807,737            | 1,080,448                | 112,767,000       | 19,192,488               | 33,080,685 | 88,998,654     | 46,461,983   | 82,949,843               | 34,502                                   | -             | 42,254,614    | -                       | 1,134,008,719         | -                               | -             | -             | 1,681,971,10   |
| 3 Humana Health Plans of Puerto Rico, Inc.   | 5,837                 | -                        | -                     | -                        | -                 | -                        | -          | -              | -            | -                        | -                                        | 27,259,115    | -             | 273,029                 | -                     | -                               | 145,857,795   | 312,198,984   | 485,594,760    |
| 4 MCS Advantage Inc.                         | -                     | -                        | -                     | -                        | -                 | -                        | -          | -              | -            | -                        | -                                        | 300,595,462   | -             | -                       | -                     | -                               | 1,160,095,593 | 2,145,202,767 | 3,605,893,822  |
| 5 MCS Health Management Options, Inc.        | -                     | -                        | -                     | -                        | -                 | -                        | -          | -              | -            | -                        | -                                        | -             | -             | -                       | -                     | -                               | -             | -             | -              |
| 6 MMM Healthcare, LLC                        | -                     | -                        | -                     | -                        | -                 | -                        | -          | -              | -            | -                        | -                                        | -             | -             | -                       | -                     | -                               | 3,051,305,347 | -             | 3,051,305,347  |
| 7 MMM Multi Health, LLC                      | -                     | -                        | -                     | -                        | -                 | -                        | -          | -              | -            | -                        | -                                        | -             | -             | -                       | 1,225,696,436         | -                               | -             | -             | 1,225,696,436  |
| 8 PMC Medicare Choice, LLC                   | -                     | -                        | -                     | -                        | -                 | -                        | -          | -              | -            | -                        | -                                        | -             | -             | -                       | -                     | -                               | -             | -             | -              |
| 9 Plan Medico Servicios de Salud Bella Vista | 45,303                | 499,011                  | -                     | 1,777,471                | 5,217,247         | 347,869                  | -          | -              | 339,307      | -                        | -                                        | -             | -             | -                       | -                     | 9,890                           | -             | -             | 8,236,098      |
| 10 Plan de Salud Menonita, Inc.              | 1,420,482             | -                        | 16,114,474            | 1,174,287                | 27,133,203        | 517,669                  | 18,290,374 | -              | 9,250,742    | -                        | -                                        | -             | -             | -                       | 639,316,135           | -                               | -             | -             | 713,217,366    |
| 11 Ryder Health Plan, Inc.                   | -                     | -                        | -                     | 30,782                   | 1,089,355         | -                        | -          | -              | -            | -                        | -                                        | -             | -             | -                       | -                     | 1,800                           | -             | -             | 1,121,937      |
| 12 Triple-S Advantage, Inc.                  | -                     | -                        | -                     | -                        | -                 | -                        | -          | -              | -            | -                        | -                                        | 69,597,643    | -             | -                       | -                     | -                               | 818,454,608   | 687,890,661   | 1,575,942,912  |
| Sub-Total                                    | 69,719,924            | 680,510                  | 75,764,744            | 4,062,988                | 146,206,805       | 20,058,026               | 51,371,059 | 88,998,654     | 56,052,032   | 82,949,843               | 34,502                                   | 397,452,220   | 42,254,614    | 273,029                 | 2,999,021,290         | 11,690                          | 5,175,713,343 | 3,145,292,412 | 12,355,917,685 |
| Domestic Insurers                            |                       |                          |                       |                          |                   |                          |            |                |              |                          |                                          |               |               |                         |                       |                                 |               |               |                |
| 1 Delta Dental of PR, Inc.                   | 501,881               |                          | 15,538,610            |                          | 1,982,577         |                          |            | 100,628        |              | 232,492                  |                                          |               |               |                         | 15,746,260            |                                 |               |               | 34,102,448     |
| 2 Humana Insurance of Puerto Rico, Inc.      | 3,566,329             | -                        | 9,314,689             | -                        | -                 | -                        | -          | -              | -            | -                        | -                                        | 305,154       | -             | -                       | -                     | 1,692,310                       | 10,996,817    | -             | 25,875,299     |
| 3 MAPFRE Life Insurance Company of PR        | 2,951,749             | 17,286,148               | -                     | 28,162,803               | -                 | -                        | -          | -              | -            | 564,752                  | -                                        | -             | -             | -                       | -                     | -                               | -             | -             | 48,965,452     |
| 4 MCS Life Insurance Company                 | 42,586,970            | 48,299,900               | 229,242,685           | -                        | 40,615,687        | 4,707,434                | -          | 75,656         | -            | 68,966,202               | -                                        | -             | -             | -                       | -                     | -                               | -             | -             | 434,494,534    |
| 5 Triple-S Salud, Inc.                       | 52,457,317            | 25,737,350               | 469,479,815           | 10,418,195               | 124,392,408       | 25,364,863               | 5,838,311  | -              | 15,113,564   | -                        | 5,948,074                                | -             | -             | 255,290,809             | 1,543,218,401         | 9,154,203                       | -             | -             | 2,542,413,310  |
| Sub-Total                                    | 102,064,246           | 91,323,398               | 723,575,799           | 38,580,998               | 166,990,672       | 30,072,297               | 5,838,311  | 176,284        | 15,113,564   | 69,763,446               | 5,948,074                                | 305,154       | -             | 255,290,809             | 1,558,964,661         | 10,846,513                      | 10,996,817    | -             | 3,085,851,043  |
| Foreign Insurers                             |                       |                          |                       |                          |                   |                          |            |                |              |                          |                                          |               |               |                         |                       |                                 |               |               |                |
| 1 AETNA Life Insurance Company               | -                     | -                        | -                     | 522,329                  | -                 | -                        | -          | -              | -            | -                        | -                                        | -             | -             | 553,059                 | -                     | -                               | -             | -             | 1,075,388      |
| 2 Cigna Health and Life Insurance Company    | 14,929                | -                        | 1,492,029             | -                        | -                 | -                        | -          | -              | -            | -                        | 774                                      | -             | -             | -                       | -                     | -                               | -             | -             | 1,507,732      |
| 3 Connecticut General Life Insurance Company | -                     | -                        | -                     | -                        | -                 | -                        | -          | -              | -            | -                        | -                                        | -             | -             | -                       | -                     | -                               | -             | -             | -              |
| 4 Mutual of Omaha Insurance Company          | -                     | -                        | -                     | -                        | -                 | -                        | -          | -              | -            | -                        | -                                        | -             | -             | -                       | -                     | 77,392                          | -             | -             | 77,392         |
| 5 United of Omaha Life Insurance Company     | -                     | -                        | -                     | -                        | -                 | -                        | -          | -              | -            | -                        | -                                        | -             | -             | -                       | -                     | 10,916                          | -             | -             | 10,916         |
| 6 United Healthcare Insurance Company        | -                     | -                        | 735,966               | -                        | -                 | -                        | -          | -              | -            | -                        | -                                        | -             | -             | 952                     | -                     | 11,715,214                      | -             | 3,988,815     | 16,440,947     |
| Sub-Total                                    | 14,929                | -                        | 2,227,995             | 522,329                  | -                 | -                        | -          | _              | -            | -                        | 774                                      | -             |               | 554,011                 | -                     | 11,803,522                      | -             | 3,988,815     | 19,112,375     |
| Total                                        | 171,799,099           | 92,003,908               | 801,568,538           | 43,166,315               | 313,197,477       | 50,130,323               | 57,209,370 | 89,174,938     | 71,165,596   | 152,713,289              | 5,983,350                                | 397,757,374   | 42,254,614    | 256,117,849             | 4,557,985,951         | 22,661,725                      | 5,186,710,160 | 3,149,281,227 | 15,460,881,103 |