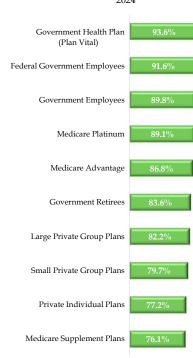

PREMIUMS WRITTEN FOR ALL KIND OF MEDICAL EXPENSES AND HEALTH PLANS FOR THE YEAR 2024

|                                              |                       |                          |                       |                          |                   |                          |            |                | PI           | REMIUMS V                | VRITTEN                                  |               |               |                         |                       |                                 |               |               |                |
|----------------------------------------------|-----------------------|--------------------------|-----------------------|--------------------------|-------------------|--------------------------|------------|----------------|--------------|--------------------------|------------------------------------------|---------------|---------------|-------------------------|-----------------------|---------------------------------|---------------|---------------|----------------|
|                                              | Private Small<br>(2-5 |                          | Private La<br>(more t | rge Groups<br>than 51)   | Private Indi      | vidual Plans             | Active     | Employees of ( | Commonwealth | of PR                    | Retired Employ                           | ees of Commor | nwealth of PR | Federal                 | Government            | Medicare                        | Medicare      | Medicare      |                |
| Company                                      | ACA<br>Compliance     | Transitional<br>Period/1 | ACA<br>Compliance     | Transitional<br>Period/1 | ACA<br>Compliance | Transitional<br>Period/1 | Law 95     | Law 158        | Law 63       | Corporations /<br>Others | Medicare<br>Suplementary or<br>Medigap/1 | Advantage     | Other         | Government<br>Employees | Health<br>Insurance/3 | Supplementary<br>or Medigap / 2 | Advantage     | Platino       | Total          |
| Health Maintenance Organizations             |                       |                          |                       |                          |                   |                          |            |                |              |                          |                                          |               |               |                         |                       |                                 |               |               |                |
| 1 Auxilio Salud Plus, Inc.                   | 95,368                | -                        | 6,842,533             | -                        | -                 | -                        | -          | -              | -            | -                        | -                                        | -             | -             | -                       | -                     | -                               | -             | -             | 6,937,90       |
| 2 First Medical Health Plan, Inc.            | 68,152,934            | 181,499                  | 52,807,737            | 1,080,448                | 112,767,000       | 19,192,488               | 33,080,685 | 88,998,654     | 46,461,983   | 82,949,843               | 34,502                                   | -             | 42,254,614    | -                       | 1,134,008,719         | -                               | -             | -             | 1,681,971,10   |
| 3 Humana Health Plans of Puerto Rico, Inc.   | 5,837                 | -                        | -                     | -                        | -                 | -                        | -          | -              | -            | -                        | -                                        | 27,259,115    | -             | 273,029                 | -                     | -                               | 145,857,795   | 312,198,984   | 485,594,760    |
| 4 MCS Advantage Inc.                         | -                     | -                        | -                     | -                        | -                 | -                        | -          | -              | -            | -                        | -                                        | 300,595,462   | -             | -                       | -                     | -                               | 1,160,095,593 | 2,145,202,767 | 3,605,893,822  |
| 5 MCS Health Management Options, Inc.        | -                     | -                        | -                     | -                        | -                 | -                        | -          | -              | -            | -                        | -                                        | -             | -             | -                       | -                     | -                               | -             | -             | -              |
| 6 MMM Healthcare, LLC                        | -                     | -                        | -                     | -                        | -                 | -                        | -          | -              | -            | -                        | -                                        | -             | -             | -                       | -                     | -                               | 3,051,305,347 | -             | 3,051,305,347  |
| 7 MMM Multi Health, LLC                      | -                     | -                        | -                     | -                        | -                 | -                        | -          | -              | -            | -                        | -                                        | -             | -             | -                       | 1,225,696,436         | -                               | -             | -             | 1,225,696,436  |
| 8 PMC Medicare Choice, LLC                   | -                     | -                        | -                     | -                        | -                 | -                        | -          | -              | -            | -                        | -                                        | -             | -             | -                       | -                     | -                               | -             | -             | -              |
| 9 Plan Medico Servicios de Salud Bella Vista | 45,303                | 499,011                  | -                     | 1,777,471                | 5,217,247         | 347,869                  | -          | -              | 339,307      | -                        | -                                        | -             | -             | -                       | -                     | 9,890                           | -             | -             | 8,236,098      |
| 10 Plan de Salud Menonita, Inc.              | 1,420,482             | -                        | 16,114,474            | 1,174,287                | 27,133,203        | 517,669                  | 18,290,374 | -              | 9,250,742    | -                        | -                                        | -             | -             | -                       | 639,316,135           | -                               | -             | -             | 713,217,366    |
| 11 Ryder Health Plan, Inc.                   | -                     | -                        | -                     | 30,782                   | 1,089,355         | -                        | -          | -              | -            | -                        | -                                        | -             | -             | -                       | -                     | 1,800                           | -             | -             | 1,121,937      |
| 12 Triple-S Advantage, Inc.                  | -                     | -                        | -                     | -                        | -                 | -                        | -          | -              | -            | -                        | -                                        | 69,597,643    | -             | -                       | -                     | -                               | 818,454,608   | 687,890,661   | 1,575,942,912  |
| Sub-Total                                    | 69,719,924            | 680,510                  | 75,764,744            | 4,062,988                | 146,206,805       | 20,058,026               | 51,371,059 | 88,998,654     | 56,052,032   | 82,949,843               | 34,502                                   | 397,452,220   | 42,254,614    | 273,029                 | 2,999,021,290         | 11,690                          | 5,175,713,343 | 3,145,292,412 | 12,355,917,685 |
| Domestic Insurers                            |                       |                          |                       |                          |                   |                          |            |                |              |                          |                                          |               |               |                         |                       |                                 |               |               |                |
| 1 Delta Dental of PR, Inc.                   | 501,881               |                          | 15,538,610            |                          | 1,982,577         |                          |            | 100,628        |              | 232,492                  |                                          |               |               |                         | 15,746,260            |                                 |               |               | 34,102,448     |
| 2 Humana Insurance of Puerto Rico, Inc.      | 3,566,329             | -                        | 9,314,689             | -                        | -                 | -                        | -          | -              | -            | -                        | -                                        | 305,154       | -             | -                       | -                     | 1,692,310                       | 10,996,817    | -             | 25,875,299     |
| 3 MAPFRE Life Insurance Company of PR        | 2,951,749             | 17,286,148               | -                     | 28,162,803               | -                 | -                        | -          | -              | -            | 564,752                  | -                                        | -             | -             | -                       | -                     | -                               | -             | -             | 48,965,452     |
| 4 MCS Life Insurance Company                 | 42,586,970            | 48,299,900               | 229,242,685           | -                        | 40,615,687        | 4,707,434                | -          | 75,656         | -            | 68,966,202               | -                                        | -             | -             | -                       | -                     | -                               | -             | -             | 434,494,534    |
| 5 Triple-S Salud, Inc.                       | 52,457,317            | 25,737,350               | 469,479,815           | 10,418,195               | 124,392,408       | 25,364,863               | 5,838,311  | -              | 15,113,564   | -                        | 5,948,074                                | -             | -             | 255,290,809             | 1,543,218,401         | 9,154,203                       | -             | -             | 2,542,413,310  |
| Sub-Total                                    | 102,064,246           | 91,323,398               | 723,575,799           | 38,580,998               | 166,990,672       | 30,072,297               | 5,838,311  | 176,284        | 15,113,564   | 69,763,446               | 5,948,074                                | 305,154       | -             | 255,290,809             | 1,558,964,661         | 10,846,513                      | 10,996,817    | -             | 3,085,851,043  |
| Foreign Insurers                             |                       |                          |                       |                          |                   |                          |            |                |              |                          |                                          |               |               |                         |                       |                                 |               |               |                |
| 1 AETNA Life Insurance Company               | -                     | -                        | -                     | 522,329                  | -                 | -                        | -          | -              | -            | -                        | -                                        | -             | -             | 553,059                 | -                     | -                               | -             | -             | 1,075,388      |
| 2 Cigna Health and Life Insurance Company    | 14,929                | -                        | 1,492,029             | -                        | -                 | -                        | -          | -              | -            | -                        | 774                                      | -             | -             | -                       | -                     | -                               | -             | -             | 1,507,732      |
| 3 Connecticut General Life Insurance Company | -                     | -                        | -                     | -                        | -                 | -                        | -          | -              | -            | -                        | -                                        | -             | -             | -                       | -                     | -                               | -             | -             | -              |
| 4 Mutual of Omaha Insurance Company          | -                     | -                        | -                     | -                        | -                 | -                        | -          | -              | -            | -                        | -                                        | -             | -             | -                       | -                     | 77,392                          | -             | -             | 77,392         |
| 5 United of Omaha Life Insurance Company     | -                     | -                        | -                     | -                        | -                 | -                        | -          | -              | -            | -                        | -                                        | -             | -             | -                       | -                     | 10,916                          | -             | -             | 10,916         |
| 6 United Healthcare Insurance Company        | -                     | -                        | 735,966               | -                        | -                 | -                        | -          | -              | -            | -                        | -                                        | -             | -             | 952                     | -                     | 11,715,214                      | -             | 3,988,815     | 16,440,947     |
| Sub-Total                                    | 14,929                | -                        | 2,227,995             | 522,329                  | -                 | -                        | -          | _              | -            | -                        | 774                                      | -             |               | 554,011                 | -                     | 11,803,522                      | -             | 3,988,815     | 19,112,375     |
| Total                                        | 171,799,099           | 92,003,908               | 801,568,538           | 43,166,315               | 313,197,477       | 50,130,323               | 57,209,370 | 89,174,938     | 71,165,596   | 152,713,289              | 5,983,350                                | 397,757,374   | 42,254,614    | 256,117,849             | 4,557,985,951         | 22,661,725                      | 5,186,710,160 | 3,149,281,227 | 15,460,881,103 |

|                                              |                       |                          |                       |                          |                   |                          |            |                |              | CLAIMS                   | PAID                                     |               |               |                         |                       |                                 |               |               |                |
|----------------------------------------------|-----------------------|--------------------------|-----------------------|--------------------------|-------------------|--------------------------|------------|----------------|--------------|--------------------------|------------------------------------------|---------------|---------------|-------------------------|-----------------------|---------------------------------|---------------|---------------|----------------|
|                                              | Private Small<br>(2-5 |                          | Private La<br>(more t | rge Groups<br>than 51)   | Private Indi      | vidual Plans             | Active     | Employees of 0 | Commonwealth | of PR                    | Retired Employ                           | rees of Commo | nwealth of PR | Federal                 | Government            | Medicare                        | Medicare      | Medicare      |                |
| Company                                      | ACA<br>Compliance     | Transitional<br>Period/1 | ACA<br>Compliance     | Transitional<br>Period/1 | ACA<br>Compliance | Transitional<br>Period/1 | Law 95     | Law 158        | Law 63       | Corporations /<br>Others | Medicare<br>Suplementary or<br>Medigap/1 | Advantage     | Other         | Government<br>Employees | Health<br>Insurance/3 | Supplementary<br>or Medigap / 2 | Advantage     | Platino       | Total          |
| Health Maintenance Organizations             |                       |                          |                       |                          |                   |                          |            |                |              |                          |                                          |               |               |                         | '                     |                                 |               |               |                |
| 1 Auxilio Salud Plus, Inc.                   | 87,317                | -                        | 5,523,838             | -                        | -                 | -                        | -          | -              | -            | -                        |                                          | -             | -             | _                       | -                     | -                               | -             | -             | 5,611,15       |
| 2 First Medical Health Plan, Inc.            | 55,135,542            | 129,486                  | 45,514,291            | 943,693                  | 84,405,885        | 19,371,977               | 24,825,861 | 93,894,705     | 43,079,871   | 84,036,363               | 12,794                                   | -             | 43,988,043    | -                       | 1,093,201,965         | -                               | -             | -             | 1,588,540,47   |
| 3 Humana Health Plans of Puerto Rico, Inc.   | 561,253               | -                        | -                     | -                        | 280               | -                        | -          | -              | -            | -                        | -                                        | 26,423,962    | -             | 1,608,534               | -                     | -                               | 144,571,280   | 231,932,412   | 405,097,721    |
| 4 MCS Advantage Inc.                         | -                     | -                        | -                     | -                        | -                 | -                        | -          | -              | -            | -                        | -                                        | 237,651,264   | -             | -                       | -                     | -                               | 850,185,494   | 1,954,011,453 | 3,041,848,211  |
| 5 MCS Health Management Options, Inc.        | -                     | -                        | -                     | -                        | -                 | -                        | -          | -              | -            | -                        | -                                        | -             | -             | -                       | -                     | -                               | -             | -             |                |
| 6 MMM Healthcare, LLC                        | -                     | -                        | -                     | -                        | -                 | -                        | -          | -              | -            | -                        | -                                        | -             | -             | -                       | -                     | -                               | 2,777,594,302 | -             | 2,777,594,302  |
| 7 MMM Multi Health, LLC                      | -                     | -                        | -                     | -                        | -                 | -                        | -          | -              | -            | -                        | -                                        | -             | -             | -                       | 1,110,172,351         | -                               | -             | -             | 1,110,172,351  |
| 8 PMC Medicare Choice, LLC                   | -                     | -                        | -                     | -                        | -                 | -                        | -          | -              | -            | -                        | -                                        | -             | -             | -                       | -                     | -                               | -             | -             | -              |
| 9 Plan Medico Servicios de Salud Bella Vista | 10,754                | 192,517                  | -                     | 1,317,021                | 2,675,415         | 391,494                  | -          | -              | 189,728      | -                        | -                                        | -             | -             | -                       | -                     | 3,821                           | -             | -             | 4,780,750      |
| 10 Plan de Salud Menonita, Inc.              | 911,881               | -                        | 13,536,191            | 999,771                  | 20,576,426        | 491,889                  | 14,036,363 | -              | 7,912,481    | -                        | -                                        | -             | -             | -                       | 580,301,296           | -                               | -             | -             | 638,766,298    |
| 11 Ryder Health Plan, Inc.                   | -                     | -                        | -                     | 376,030                  | 1,176,431         | -                        | -          | -              | -            | -                        | -                                        | -             | -             | -                       | -                     | 8,948                           | -             | -             | 1,561,409      |
| 12 Triple-S Advantage, Inc.                  | -                     | -                        | -                     | -                        | -                 | -                        | -          | -              | -            | -                        | -                                        | 59,935,918    | -             | -                       | -                     | -                               | 720,243,067   | 615,861,355   | 1,396,040,340  |
| Sub-Total                                    | 56,706,747            | 322,003                  | 64,574,320            | 3,636,515                | 108,834,437       | 20,255,360               | 38,862,224 | 93,894,705     | 51,182,080   | 84,036,363               | 12,794                                   | 324,011,144   | 43,988,043    | 1,608,534               | 2,783,675,612         | 12,769                          | 4,492,594,143 | 2,801,805,220 | 10,970,013,013 |
| Domestic Insurers                            |                       |                          |                       |                          |                   |                          |            |                |              |                          |                                          |               |               |                         |                       |                                 |               |               |                |
| 1 Delta Dental of PR, Inc.                   | 400,131               |                          | 12,388,348            |                          | 1,580,634         |                          |            | 80,227         |              | 185,357                  |                                          |               |               |                         | 12,553,899            |                                 |               | -             | 27,188,596     |
| 2 Humana Insurance of Puerto Rico, Inc.      | 3,959,079             | -                        | 10,340,490            | -                        | -                 | -                        | -          | -              | -            | -                        | -                                        | 192,075       | -             | -                       | -                     | 1,369,085                       | 9,902,407     | -             | 25,763,136     |
| 3 MAPFRE Life Insurance Company of PR        | 2,793,301             | 8,666,287                | -                     | 25,269,055               | -                 | -                        | -          | -              | -            | 567,156                  | -                                        | -             | -             | -                       | -                     | -                               | -             | -             | 37,295,799     |
| 4 MCS Life Insurance Company                 | 36,475,272            | 35,068,463               | 184,492,477           | -                        | 28,692,052        | 2,957,846                | -          | 63,996         | -            | 51,296,118               | -                                        | -             | -             | -                       | -                     | -                               | -             | -             | 339,046,224    |
| 5 Triple-S Salud, Inc.                       | 44,522,171            | 21,290,758               | 385,169,536           | 7,621,172                | 95,945,901        | 22,338,217               | 586,673    | -              | 11,753,701   | -                        | 4,545,806                                | -             | -             | 232,412,777             | 1,469,259,469         | 7,870,693                       | -             | -             | 2,303,316,874  |
| Sub-Total                                    | 88,149,954            | 65,025,508               | 592,390,851           | 32,890,227               | 126,218,587       | 25,296,063               | 586,673    | 144,223        | 11,753,701   | 52,048,631               | 4,545,806                                | 192,075       | -             | 232,412,777             | 1,481,813,368         | 9,239,778                       | 9,902,407     | -             | 2,732,610,629  |
| Foreign Insurers                             |                       |                          |                       |                          |                   |                          |            |                |              |                          |                                          |               |               |                         |                       |                                 |               |               |                |
| 1 AETNA Life Insurance Company               | -                     | -                        | -                     | 471,439                  | -                 | -                        | -          | -              | -            | -                        | _                                        | -             | -             | 477,144                 | -                     | -                               | -             | -             | 948,583        |
| 2 Cigna Health and Life Insurance Company    | 308                   | -                        | 216,073               | -                        | -                 | -                        | -          | -              | -            | -                        | -                                        | -             | -             | -                       | -                     | -                               | -             | -             | 216,381        |
| 3 Connecticut General Life Insurance Company | -                     | -                        | -                     | -                        | -                 | -                        | -          | -              | -            | -                        | -                                        | -             | -             | -                       | -                     | -                               | -             | -             | -              |
| 4 Mutual of Omaha Insurance Company          | -                     | -                        | -                     |                          | -                 |                          | -          | -              | -            | -                        | -                                        | -             | -             | -                       | -                     | 46,055                          | -             | -             | 46,055         |
| 5 United of Omaha Life Insurance Company     | -                     | -                        | -                     | -                        | -                 | -                        | -          | -              | -            | -                        | -                                        | -             | -             | -                       | -                     | 3,044                           | -             | -             | 3,044          |
| 6 United Healthcare Insurance Company        | -                     | -                        | 351,339               | -                        | -                 | -                        | -          | -              | -            | -                        | -                                        | -             | -             | 847                     | -                     | 7,945,946                       | -             | 3,722,317     | 12,020,449     |
| Sub-Total                                    | 308                   | -                        | 567,412               | 471,439                  | -                 | -                        | -          | -              | -            | -                        | -                                        | -             | -             | 477,991                 | -                     | 7,995,045                       | -             | 3,722,317     | 13,234,512     |
| Total                                        | 144,857,009           | 65,347,511               | 657,532,583           | 36,998,181               | 235,053,024       | 45,551,423               | 39,448,897 | 94,038,928     | 62,935,781   | 136,084,994              | 4,558,600                                | 324,203,219   | 43,988,043    | 234,499,302             | 4,265,488,980         | 17.247.592                      | 4,502,496,550 | 2.805.527.537 | 13,715,858,154 |