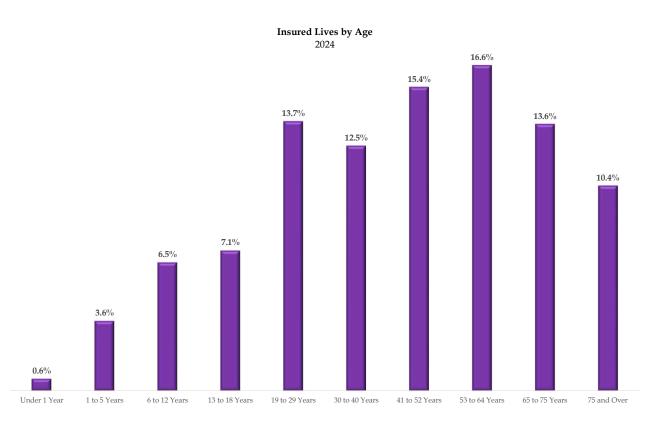

<sup>1 /</sup> Including Grandfathered Plans

<sup>2 /</sup> Supplementary to traditional Medicare

<sup>3 /</sup> Include all the covered lives ~ PLAN VITAL

|      |                                            |         |              |        |         |              |         | INS     | URED CHILD    | REN     |         |                |         |         |                |         |
|------|--------------------------------------------|---------|--------------|--------|---------|--------------|---------|---------|---------------|---------|---------|----------------|---------|---------|----------------|---------|
|      |                                            |         | Under 1 Year |        |         | 1 to 5 Years |         |         | 6 to 12 Years |         |         | 13 to 18 Years |         | י       | Γotal Children |         |
|      | Company                                    | Females | Males        | Total  | Females | Males        | Total   | Females | Males         | Total   | Females | Males          | Total   | Females | Males          | Total   |
| Hea  | lth Maintenance Organizations              |         |              |        |         |              |         |         |               |         |         |                |         |         |                |         |
| 1    | Auxilio Salud Plus, Inc.                   | 11      | 2            | 13     | 66      | 33           | 99      | 131     | 45            | 176     | 235     | 60             | 295     | 443     | 140            | 583     |
| 2    | First Medical Health Plan, Inc.            | 1,103   | 1,180        | 2,283  | 9,649   | 10,180       | 19,829  | 18,469  | 19,640        | 38,109  | 20,701  | 21,652         | 42,353  | 49,922  | 52,652         | 102,574 |
| 3    | Humana Health Plans of Puerto Rico, Inc.   | -       | -            | -      | -       | -            | -       | -       | -             | -       | -       | -              | -       | -       | -              | -       |
| 4    | MCS Advantage Inc.                         | -       | -            | -      | -       | -            | -       | -       | -             | -       | -       | -              | -       | -       | -              | -       |
| 5    | MCS Health Management Options, Inc.        | -       | -            | -      | -       | -            | -       | -       | -             | -       | -       | -              | -       | -       | -              | -       |
| 6    | MMM Healthcare, LLC                        | -       | -            | -      | -       | -            | -       | -       | -             | -       | -       | -              | -       | -       | -              | -       |
| 7    | MMM Multi Health, LLC                      | 1,212   | 1,206        | 2,418  | 7,373   | 7,633        | 15,006  | 13,399  | 14,099        | 27,498  | 13,616  | 14,056         | 27,672  | 35,600  | 36,994         | 72,594  |
| 8    | PMC Medicare Choice, LLC                   | -       | -            | -      | -       | -            | -       | -       | -             | -       | -       | -              | -       | -       | -              | -       |
| 9    | Plan Medico Servicios de Salud Bella Vista | 9       | 16           | 25     | 69      | 81           | 150     | 149     | 166           | 315     | 177     | 168            | 345     | 404     | 431            | 835     |
| 10   | Plan de Salud Menonita, Inc.               | 1,876   | 1,959        | 3,835  | 4,875   | 5,109        | 9,984   | 9,183   | 9,867         | 19,050  | 9,637   | 9,865          | 19,502  | 25,571  | 26,800         | 52,371  |
| 11   | Ryder Health Plan, Inc.                    | -       | -            | -      | 1       | 1            | 2       | 8       | 4             | 12      | 16      | 14             | 30      | 25      | 19             | 44      |
| 12   | Triple-S Advantage, Inc.                   | -       | -            | -      | -       | -            | -       | -       | -             | -       | -       | -              | -       | -       | -              | -       |
|      | Sub-Total                                  | 4,211   | 4,363        | 8,574  | 22,033  | 23,037       | 45,070  | 41,339  | 43,821        | 85,160  | 44,382  | 45,815         | 90,197  | 111,965 | 117,036        | 229,001 |
| Don  | nestic Insurers                            |         |              |        |         |              |         |         |               |         |         |                |         |         |                |         |
| 1    | Delta Dental of PR, Inc.                   | 1,119   | 1,096        | 2,215  | 7,416   | 7,755        | 15,171  | 13,513  | 14,552        | 28,065  | 15,973  | 16,281         | 32,254  | 38,021  | 39,684         | 77,705  |
| 2    | Humana Insurance of Puerto Rico, Inc.      | -       | -            | -      | -       | -            | -       | -       | -             | -       | -       | -              | -       | -       | -              | -       |
| 3    | MAPFRE Life Insurance Company of PR        | 55      | 45           | 100    | 301     | 317          | 618     | 662     | 696           | 1,358   | 845     | 833            | 1,678   | 1,863   | 1,891          | 3,754   |
| 4    | MCS Life Insurance Company                 | 450     | 464          | 914    | 2,603   | 2,637        | 5,240   | 5,012   | 5,167         | 10,179  | 6,660   | 6,744          | 13,404  | 14,725  | 15,012         | 29,737  |
| 5    | Triple-S Salud, Inc.                       | 3,081   | 3,169        | 6,250  | 19,022  | 20,123       | 39,145  | 33,394  | 35,032        | 68,426  | 36,100  | 37,157         | 73,257  | 91,597  | 95,481         | 187,078 |
|      | Sub-Total                                  | 4,705   | 4,774        | 9,479  | 29,342  | 30,832       | 60,174  | 52,581  | 55,447        | 108,028 | 59,578  | 61,015         | 120,593 | 146,206 | 152,068        | 298,274 |
| Fore | ign Insurers                               |         |              |        |         |              |         |         |               |         |         |                |         |         |                |         |
| 1    | AETNA Life Insurance Company               | -       | 1            | 1      | 1       | 1            | 2       | 1       | 2             | 3       | 29      | 16             | 45      | 31      | 20             | 51      |
| 2    | Cigna Health and Life Insurance Company    | -       | -            | -      | -       | -            | -       | -       | 1             | 1       | 1       | -              | 1       | 1       | 1              | 2       |
| 3    | Connecticut General Life Insurance Company | -       | -            | -      | -       | -            | -       | -       | -             | -       | -       | -              | -       | -       | -              | -       |
| 4    | Mutual of Omaha Insurance Company          | -       | -            | -      | -       | -            | -       | -       | -             | -       | -       | -              | -       | -       | -              | -       |
| 5    | United of Omaha Life Insurance Company     | -       | -            | -      | -       | -            | -       | -       | -             | -       | -       | -              | -       | -       | -              | -       |
| 6    | United Healthcare Insurance Company        | -       | -            | -      | 5       | 2            | 7       | 5       | 6             | 11      | 24      | 23             | 47      | 34      | 31             | 65      |
|      | Sub-Total                                  | -       | 1            | 1      | 6       | 3            | 9       | 6       | 9             | 15      | 54      | 39             | 93      | 66      | 52             | 118     |
|      | Total                                      | 8,916   | 9,138        | 18,054 | 51,381  | 53,872       | 105,253 | 93,926  | 99,277        | 193,203 | 104,014 | 106,869        | 210,883 | 258,237 | 269,156        | 527,393 |

|                                              |         |                |         |         |                | INSURE  | D ADULTS |                |         |         |                  |           |
|----------------------------------------------|---------|----------------|---------|---------|----------------|---------|----------|----------------|---------|---------|------------------|-----------|
|                                              |         | 19 to 29 Years |         |         | 30 to 40 Years |         |          | 41 to 52 Years |         | 5       | Sub-Total Adults |           |
| Company                                      | Females | Males          | Total   | Females | Males          | Total   | Females  | Males          | Total   | Females | Males            | Total     |
| Health Maintenance Organizatio               | ns      |                |         |         |                |         |          |                |         |         |                  |           |
| 1 Auxilio Salud Plus, Inc.                   | 534     | 282            | 816     | 486     | 312            | 798     | 605      | 266            | 871     | 1,625   | 860              | 2,485     |
| 2 First Medical Health Plan, Inc.            | 42,084  | 37,754         | 79,838  | 41,179  | 29,863         | 71,042  | 53,646   | 41,307         | 94,953  | 136,909 | 108,924          | 245,833   |
| 3 Humana Health Plans of Puerto Rico, Inc.   | 23      | 64             | 87      | 101     | 193            | 294     | 629      | 882            | 1,511   | 753     | 1,139            | 1,892     |
| 4 MCS Advantage Inc.                         | 255     | 449            | 704     | 783     | 1,106          | 1,889   | 4,526    | 5,336          | 9,862   | 5,564   | 6,891            | 12,455    |
| 5 MCS Health Management Options, Inc.        | -       | -              | -       |         | -              | -       |          | -              | -       | -       | -                | -         |
| 6 MMM Healthcare, LLC                        | 159     | 276            | 435     | 467     | 736            | 1,203   | 2,374    | 3,311          | 5,685   | 3,000   | 4,323            | 7,323     |
| 7 MMM Multi Health, LLC                      | 26,397  | 21,558         | 47,955  | 24,217  | 16,590         | 40,807  | 24,928   | 18,754         | 43,682  | 75,542  | 56,902           | 132,444   |
| 8 PMC Medicare Choice, LLC                   |         |                | -       |         |                | -       |          |                | -       | -       | -                | -         |
| 9 Plan Medico Servicios de Salud Bella Vista | 380     | 384            | 764     | 446     | 361            | 807     | 659      | 640            | 1,299   | 1,485   | 1,385            | 2,870     |
| 10 Plan de Salud Menonita, Inc.              | 19,668  | 14,436         | 34,104  | 19,021  | 11,365         | 30,386  | 18,936   | 13,338         | 32,274  | 57,625  | 39,139           | 96,764    |
| 11 Ryder Health Plan, Inc.                   | 27      | 37             | 64      | 24      | 33             | 57      | 56       | 75             | 131     | 107     | 145              | 252       |
| 12 Triple-S Advantage, Inc.                  | 84      | 161            | 245     | 296     | 445            | 741     | 1,491    | 1,934          | 3,425   | 1,871   | 2,540            | 4,411     |
| Sub-Total                                    | 89,611  | 75,401         | 165,012 | 87,020  | 61,004         | 148,024 | 107,850  | 85,843         | 193,693 | 284,481 | 222,248          | 506,729   |
| <b>Domestic Insurers</b>                     |         |                |         |         |                |         |          |                |         |         |                  |           |
| 1 Delta Dental of PR, Inc.                   | 31,256  | 27,127         | 58,383  | 29,526  | 21,718         | 51,244  | 36,108   | 28,480         | 64,588  | 96,890  | 77,325           | 174,215   |
| 2 Humana Insurance of Puerto Rico, Inc.      | -       | -              | -       | 2       | -              | 2       | 45       | 44             | 89      | 47      | 44               | 91        |
| 3 MAPFRE Life Insurance Company of PR        | 1,778   | 1,736          | 3,514   | 1,886   | 1,494          | 3,380   | 2,854    | 2,398          | 5,252   | 6,518   | 5,628            | 12,146    |
| 4 MCS Life Insurance Company                 | 15,936  | 15,889         | 31,825  | 15,509  | 13,973         | 29,482  | 22,162   | 19,787         | 41,949  | 53,607  | 49,649           | 103,256   |
| 5 Triple-S Salud, Inc.                       | 77,274  | 68,700         | 145,974 | 74,281  | 61,690         | 135,971 | 80,654   | 69,926         | 150,580 | 232,209 | 200,316          | 432,525   |
| Sub-Total                                    | 126,244 | 113,452        | 239,696 | 121,204 | 98,875         | 220,079 | 141,823  | 120,635        | 262,458 | 389,271 | 332,962          | 722,233   |
| Foreign Insurers                             |         |                |         |         |                |         |          |                |         |         |                  |           |
| 1 AETNA Life Insurance Company               | 75      | 55             | 130     | 6       | 8              | 14      | 4        | 7              | 11      | 85      | 70               | 155       |
| 2 Cigna Health and Life Insurance Company    | 5       | 1              | 6       | 15      | 11             | 26      | 5        | 26             | 31      | 25      | 38               | 63        |
| 3 Connecticut General Life Insurance Compan  | 7       |                | -       |         |                | -       |          |                | -       | -       | -                | -         |
| 4 Mutual of Omaha Insurance Company          |         |                | -       |         |                | -       |          |                | -       | -       | -                | -         |
| 5 United of Omaha Life Insurance Company     |         |                | -       |         |                | -       |          |                | -       | -       | -                | -         |
| 6 United Healthcare Insurance Company        | 16      | 22             | 38      | 25      | 40             | 65      | 55       | 47             | 102     | 96      | 109              | 205       |
| Sub-Total                                    | 96      | 78             | 174     | 46      | 59             | 105     | 64       | 80             | 144     | 206     | 217              | 423       |
| Total                                        | 215,951 | 188,931        | 404,882 | 208,270 | 159,938        | 368,208 | 249,737  | 206,558        | 456,295 | 673,958 | 555,427          | 1,229,385 |

|                                              |         |                |         |         |                | INSURE  | D ADULTS |             |         |           |                     |           |
|----------------------------------------------|---------|----------------|---------|---------|----------------|---------|----------|-------------|---------|-----------|---------------------|-----------|
|                                              |         | 53 to 64 Years |         |         | 65 to 75 Years |         |          | 75 and Over |         |           | <b>Total Adults</b> |           |
| Company                                      | Females | Males          | Total   | Females | Males          | Total   | Females  | Males       | Total   | Females   | Males               | Total     |
| Health Maintenance Organizations             |         |                |         |         |                |         |          |             |         |           |                     |           |
| 1 Auxilio Salud Plus, Inc.                   | 554     | 214            | 768     | 58      | 17             | 75      | 3        | 1           | 4       | 2,240     | 1,092               | 3,332     |
| 2 First Medical Health Plan, Inc.            | 59,589  | 44,851         | 104,440 | 11,016  | 8,221          | 19,237  | 6,260    | 4,020       | 10,280  | 213,774   | 166,016             | 379,790   |
| 3 Humana Health Plans of Puerto Rico, Inc.   | 2,447   | 2,819          | 5,266   | 8,768   | 7,837          | 16,605  | 7,969    | 6,261       | 14,230  | 19,937    | 18,056              | 37,993    |
| 4 MCS Advantage Inc.                         | 19,057  | 18,919         | 37,976  | 78,391  | 61,639         | 140,030 | 58,881   | 41,513      | 100,394 | 161,893   | 128,962             | 290,855   |
| 5 MCS Health Management Options, Inc.        | -       | -              | -       | -       | -              | -       | -        | -           | -       | -         | -                   | -         |
| 6 MMM Healthcare, LLC                        | 9,006   | 11,159         | 20,165  | 51,800  | 43,518         | 95,318  | 51,670   | 35,438      | 87,108  | 115,476   | 94,438              | 209,914   |
| 7 MMM Multi Health, LLC                      | 28,038  | 21,374         | 49,412  | 8,340   | 6,174          | 14,514  | 5,475    | 3,346       | 8,821   | 117,395   | 87,796              | 205,191   |
| 8 PMC Medicare Choice, LLC                   |         |                | -       |         |                | -       |          |             | -       | -         | -                   | -         |
| 9 Plan Medico Servicios de Salud Bella Vista | 710     | 652            | 1,362   | 18      | 26             | 44      | 7        | 2           | 9       | 2,220     | 2,065               | 4,285     |
| 10 Plan de Salud Menonita, Inc.              | 17,251  | 12,541         | 29,792  | 3,797   | 2,921          | 6,718   | 2,300    | 1,540       | 3,840   | 80,973    | 56,141              | 137,114   |
| 11 Ryder Health Plan, Inc.                   | 108     | 80             | 188     | 4       | 2              | 6       | 7        | -           | 7       | 226       | 227                 | 453       |
| 12 Triple-S Advantage, Inc.                  | 5,825   | 6,355          | 12,180  | 31,914  | 25,350         | 57,264  | 29,532   | 20,042      | 49,574  | 69,142    | 54,287              | 123,429   |
| Sub-Total                                    | 142,585 | 118,964        | 261,549 | 194,106 | 155,705        | 349,811 | 162,104  | 112,163     | 274,267 | 783,276   | 609,080             | 1,392,356 |
| Domestic Insurers                            |         |                |         |         |                |         |          |             |         |           |                     |           |
| 1 Delta Dental of PR, Inc.                   | 30,222  | 23,901         | 54,123  | 6,502   | 5,291          | 11,793  | 4,657    | 2,848       | 7,505   | 138,271   | 109,365             | 247,636   |
| 2 Humana Insurance of Puerto Rico, Inc.      | 180     | 93             | 273     | 1,415   | 1,446          | 2,861   | 1,354    | 1,111       | 2,465   | 2,996     | 2,694               | 5,690     |
| 3 MAPFRE Life Insurance Company of PR        | 1,982   | 1,923          | 3,905   | 166     | 176            | 342     | 23       | 31          | 54      | 8,689     | 7,758               | 16,447    |
| 4 MCS Life Insurance Company                 | 18,591  | 16,985         | 35,576  | 1,621   | 2,014          | 3,635   | 260      | 302         | 562     | 74,079    | 68,950              | 143,029   |
| 5 Triple-S Salud, Inc.                       | 72,037  | 61,505         | 133,542 | 14,866  | 12,664         | 27,530  | 11,510   | 7,362       | 18,872  | 330,622   | 281,847             | 612,469   |
| Sub-Total                                    | 123,012 | 104,407        | 227,419 | 24,570  | 21,591         | 46,161  | 17,804   | 11,654      | 29,458  | 554,657   | 470,614             | 1,025,271 |
| Foreign Insurers                             |         |                |         |         |                |         |          |             |         |           |                     |           |
| 1 AETNA Life Insurance Company               | 1       | 2              | 3       | 1       | 3              | 4       | 6        | 1           | 7       | 93        | 76                  | 169       |
| 2 Cigna Health and Life Insurance Company    | 1       | 12             | 13      | 1       | 4              | 5       | -        | -           | -       | 27        | 54                  | 81        |
| 3 Connecticut General Life Insurance Company |         |                | -       |         |                | -       |          |             | -       | -         | -                   | -         |
| 4 Mutual of Omaha Insurance Company          |         |                | -       | 7       | 9              | 16      | 16       | 13          | 29      | 23        | 22                  | 45        |
| 5 United of Omaha Life Insurance Company     |         |                | -       | 1       | -              | 1       | 2        | 1           | 3       | 3         | 1                   | 4         |
| 6 United Healthcare Insurance Company        | 96      | 65             | 161     | 2,788   | 2,062          | 4,850   | 2,792    | 1,852       | 4,644   | 5,772     | 4,088               | 9,860     |
| Sub-Total                                    | 98      | 79             | 177     | 2,798   | 2,078          | 4,876   | 2,816    | 1,867       | 4,683   | 5,918     | 4,241               | 10,159    |
| Total                                        | 265,695 | 223,450        | 489,145 | 221,474 | 179,374        | 400,848 | 182,724  | 125,684     | 308,408 | 1,343,851 | 1,083,935           | 2,427,786 |

| -   |                                            |         |                |         |           | INSUR       | ED CHILDREN AND | ) ADULTS  |           |                        |                          |            |
|-----|--------------------------------------------|---------|----------------|---------|-----------|-------------|-----------------|-----------|-----------|------------------------|--------------------------|------------|
|     |                                            |         | Total Children |         |           | Total Adult |                 | Total     | Total     | Total                  | Total                    |            |
|     | Company                                    | Females | Males          | Total   | Females   | Males       | Total           | Females   | Males     | Classified<br>Insureds | Unclassified<br>Insureds | Gran Total |
| Hea | alth Maintenance Organizations             |         |                |         |           |             |                 |           |           |                        |                          |            |
| 1   | Auxilio Salud Plus, Inc.                   | 443     | 140            | 583     | 2,240     | 1,092       | 3,332           | 2,683     | 1,232     | 3,915                  | -                        | 3,915      |
| 2   | First Medical Health Plan, Inc.            | 49,922  | 52,652         | 102,574 | 213,774   | 166,016     | 379,790         | 263,696   | 218,668   | 482,364                | -                        | 482,364    |
| 3   | Humana Health Plans of Puerto Rico, Inc.   | -       | -              | -       | 19,937    | 18,056      | 37,993          | 19,937    | 18,056    | 37,993                 | -                        | 37,993     |
| 4   | MCS Advantage Inc.                         | -       | -              | -       | 161,893   | 128,962     | 290,855         | 161,893   | 128,962   | 290,855                | -                        | 290,855    |
| 5   | MCS Health Management Options, Inc.        | -       | -              | -       | -         | -           | -               | -         | -         | -                      | -                        | -          |
| 6   | MMM Healthcare, LLC                        | -       | -              | -       | 115,476   | 94,438      | 209,914         | 115,476   | 94,438    | 209,914                | -                        | 209,914    |
| 7   | MMM Multi Health, LLC                      | 35,600  | 36,994         | 72,594  | 117,395   | 87,796      | 205,191         | 152,995   | 124,790   | 277,785                | -                        | 277,785    |
| 8   | PMC Medicare Choice, LLC                   | -       | -              | -       | -         | -           | -               | -         | -         | -                      | -                        | -          |
| 9   | Plan Medico Servicios de Salud Bella Vista | 404     | 431            | 835     | 2,220     | 2,065       | 4,285           | 2,624     | 2,496     | 5,120                  | -                        | 5,120      |
| 10  | Plan de Salud Menonita, Inc.               | 25,571  | 26,800         | 52,371  | 80,973    | 56,141      | 137,114         | 106,544   | 82,941    | 189,485                | -                        | 189,485    |
| 11  | Ryder Health Plan, Inc.                    | 25      | 19             | 44      | 226       | 227         | 453             | 251       | 246       | 497                    | -                        | 497        |
| 12  | Triple-S Advantage, Inc.                   | -       | -              | -       | 69,142    | 54,287      | 123,429         | 69,142    | 54,287    | 123,429                | -                        | 123,429    |
|     | Sub-Total                                  | 111,965 | 117,036        | 229,001 | 783,276   | 609,080     | 1,392,356       | 895,241   | 726,116   | 1,621,357              | -                        | 1,621,357  |
| Do  | mestic Insurers                            |         |                |         |           |             |                 |           |           |                        |                          |            |
| 1   | Delta Dental of PR, Inc.                   | 38,021  | 39,684         | 77,705  | 138,271   | 109,365     | 247,636         | 176,292   | 149,049   | 325,341                | -                        | 325,341    |
| 2   | Humana Insurance of Puerto Rico, Inc.      | -       | -              | -       | 2,996     | 2,694       | 5,690           | 2,996     | 2,694     | 5,690                  | -                        | 5,690      |
| 3   | MAPFRE Life Insurance Company of PR        | 1,863   | 1,891          | 3,754   | 8,689     | 7,758       | 16,447          | 10,552    | 9,649     | 20,201                 | -                        | 20,201     |
| 4   | MCS Life Insurance Company                 | 14,725  | 15,012         | 29,737  | 74,079    | 68,950      | 143,029         | 88,804    | 83,962    | 172,766                | -                        | 172,766    |
| 5   | Triple-S Salud, Inc.                       | 91,597  | 95,481         | 187,078 | 330,622   | 281,847     | 612,469         | 422,219   | 377,328   | 799,547                | -                        | 799,547    |
|     | Sub-Total                                  | 146,206 | 152,068        | 298,274 | 554,657   | 470,614     | 1,025,271       | 700,863   | 622,682   | 1,323,545              | -                        | 1,323,545  |
| For | eign Insurers                              |         |                |         |           |             |                 |           |           |                        |                          |            |
| 1   | AETNA Life Insurance Company               | 31      | 20             | 51      | 93        | 76          | 169             | 124       | 96        | 220                    | -                        | 220        |
| 2   | Cigna Health and Life Insurance Company    | 1       | 1              | 2       | 27        | 54          | 81              | 28        | 55        | 83                     | 568                      | 651        |
| 3   | Connecticut General Life Insurance Company | -       | -              | -       | -         | -           | -               | -         | -         | -                      | -                        | -          |
| 4   | Mutual of Omaha Insurance Company          | -       | -              | -       | 23        | 22          | 45              | 23        | 22        | 45                     | -                        | 45         |
| 5   | United of Omaha Life Insurance Company     | -       | -              | -       | 3         | 1           | 4               | 3         | 1         | 4                      | -                        | 4          |
| 6   | United Healthcare Insurance Company        | 34      | 31             | 65      | 5,772     | 4,088       | 9,860           | 5,806     | 4,119     | 9,925                  | -                        | 9,925      |
|     | Sub-Total                                  | 66      | 52             | 118     | 5,918     | 4,241       | 10,159          | 5,984     | 4,293     | 10,277                 | 568                      | 10,845     |
|     | Total                                      | 258,237 | 269,156        | 527,393 | 1,343,851 | 1,083,935   | 2,427,786       | 1,602,088 | 1,353,091 | 2,955,179              | 568                      | 2,955,747  |