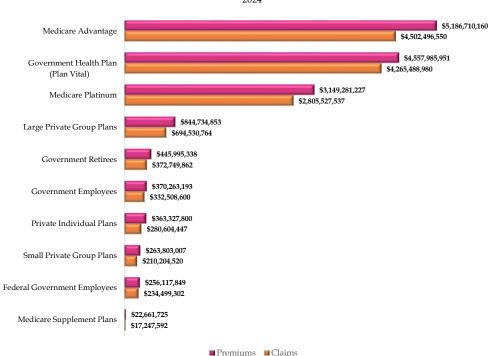

PREMIUMS WRITTEN FOR ALL KIND OF MEDICAL EXPENSES AND HEALTH PLANS FOR THE YEAR 2024

|                                              |                       |                          |                       |                          |                   |                          |            |                | PI           | REMIUMS V                | VRITTEN                                  |               |               |                         |                       |                                 |               |               |                |
|----------------------------------------------|-----------------------|--------------------------|-----------------------|--------------------------|-------------------|--------------------------|------------|----------------|--------------|--------------------------|------------------------------------------|---------------|---------------|-------------------------|-----------------------|---------------------------------|---------------|---------------|----------------|
|                                              | Private Small<br>(2-5 |                          | Private La<br>(more t | rge Groups<br>than 51)   | Private Indi      | vidual Plans             | Active     | Employees of ( | Commonwealth | of PR                    | Retired Employ                           | ees of Commor | nwealth of PR | Federal                 | Government            | Medicare                        | Medicare      | Medicare      |                |
| Company                                      | ACA<br>Compliance     | Transitional<br>Period/1 | ACA<br>Compliance     | Transitional<br>Period/1 | ACA<br>Compliance | Transitional<br>Period/1 | Law 95     | Law 158        | Law 63       | Corporations /<br>Others | Medicare<br>Suplementary or<br>Medigap/1 | Advantage     | Other         | Government<br>Employees | Health<br>Insurance/3 | Supplementary<br>or Medigap / 2 | Advantage     | Platino       | Total          |
| Health Maintenance Organizations             |                       |                          |                       |                          |                   |                          |            |                |              |                          |                                          |               |               |                         |                       |                                 |               |               |                |
| 1 Auxilio Salud Plus, Inc.                   | 95,368                | -                        | 6,842,533             | -                        | -                 | -                        | -          | -              | -            | -                        | -                                        | -             | -             | -                       | -                     | -                               | -             | -             | 6,937,90       |
| 2 First Medical Health Plan, Inc.            | 68,152,934            | 181,499                  | 52,807,737            | 1,080,448                | 112,767,000       | 19,192,488               | 33,080,685 | 88,998,654     | 46,461,983   | 82,949,843               | 34,502                                   | -             | 42,254,614    | -                       | 1,134,008,719         | -                               | -             | -             | 1,681,971,10   |
| 3 Humana Health Plans of Puerto Rico, Inc.   | 5,837                 | -                        | -                     | -                        | -                 | -                        | -          | -              | -            | -                        | -                                        | 27,259,115    | -             | 273,029                 | -                     | -                               | 145,857,795   | 312,198,984   | 485,594,760    |
| 4 MCS Advantage Inc.                         | -                     | -                        | -                     | -                        | -                 | -                        | -          | -              | -            | -                        | -                                        | 300,595,462   | -             | -                       | -                     | -                               | 1,160,095,593 | 2,145,202,767 | 3,605,893,822  |
| 5 MCS Health Management Options, Inc.        | -                     | -                        | -                     | -                        | -                 | -                        | -          | -              | -            | -                        | -                                        | -             | -             | -                       | -                     | -                               | -             | -             | -              |
| 6 MMM Healthcare, LLC                        | -                     | -                        | -                     | -                        | -                 | -                        | -          | -              | -            | -                        | -                                        | -             | -             | -                       | -                     | -                               | 3,051,305,347 | -             | 3,051,305,347  |
| 7 MMM Multi Health, LLC                      | -                     | -                        | -                     | -                        | -                 | -                        | -          | -              | -            | -                        | -                                        | -             | -             | -                       | 1,225,696,436         | -                               | -             | -             | 1,225,696,436  |
| 8 PMC Medicare Choice, LLC                   | -                     | -                        | -                     | -                        | -                 | -                        | -          | -              | -            | -                        | -                                        | -             | -             | -                       | -                     | -                               | -             | -             | -              |
| 9 Plan Medico Servicios de Salud Bella Vista | 45,303                | 499,011                  | -                     | 1,777,471                | 5,217,247         | 347,869                  | -          | -              | 339,307      | -                        | -                                        | -             | -             | -                       | -                     | 9,890                           | -             | -             | 8,236,098      |
| 10 Plan de Salud Menonita, Inc.              | 1,420,482             | -                        | 16,114,474            | 1,174,287                | 27,133,203        | 517,669                  | 18,290,374 | -              | 9,250,742    | -                        | -                                        | -             | -             | -                       | 639,316,135           | -                               | -             | -             | 713,217,366    |
| 11 Ryder Health Plan, Inc.                   | -                     | -                        | -                     | 30,782                   | 1,089,355         | -                        | -          | -              | -            | -                        | -                                        | -             | -             | -                       | -                     | 1,800                           | -             | -             | 1,121,937      |
| 12 Triple-S Advantage, Inc.                  | -                     | -                        | -                     | -                        | -                 | -                        | -          | -              | -            | -                        | -                                        | 69,597,643    | -             | -                       | -                     | -                               | 818,454,608   | 687,890,661   | 1,575,942,912  |
| Sub-Total                                    | 69,719,924            | 680,510                  | 75,764,744            | 4,062,988                | 146,206,805       | 20,058,026               | 51,371,059 | 88,998,654     | 56,052,032   | 82,949,843               | 34,502                                   | 397,452,220   | 42,254,614    | 273,029                 | 2,999,021,290         | 11,690                          | 5,175,713,343 | 3,145,292,412 | 12,355,917,685 |
| Domestic Insurers                            |                       |                          |                       |                          |                   |                          |            |                |              |                          |                                          |               |               |                         |                       |                                 |               |               |                |
| 1 Delta Dental of PR, Inc.                   | 501,881               |                          | 15,538,610            |                          | 1,982,577         |                          |            | 100,628        |              | 232,492                  |                                          |               |               |                         | 15,746,260            |                                 |               |               | 34,102,448     |
| 2 Humana Insurance of Puerto Rico, Inc.      | 3,566,329             | -                        | 9,314,689             | -                        | -                 | -                        | -          | -              | -            | -                        | -                                        | 305,154       | -             | -                       | -                     | 1,692,310                       | 10,996,817    | -             | 25,875,299     |
| 3 MAPFRE Life Insurance Company of PR        | 2,951,749             | 17,286,148               | -                     | 28,162,803               | -                 | -                        | -          | -              | -            | 564,752                  | -                                        | -             | -             | -                       | -                     | -                               | -             | -             | 48,965,452     |
| 4 MCS Life Insurance Company                 | 42,586,970            | 48,299,900               | 229,242,685           | -                        | 40,615,687        | 4,707,434                | -          | 75,656         | -            | 68,966,202               | -                                        | -             | -             | -                       | -                     | -                               | -             | -             | 434,494,534    |
| 5 Triple-S Salud, Inc.                       | 52,457,317            | 25,737,350               | 469,479,815           | 10,418,195               | 124,392,408       | 25,364,863               | 5,838,311  | -              | 15,113,564   | -                        | 5,948,074                                | -             | -             | 255,290,809             | 1,543,218,401         | 9,154,203                       | -             | -             | 2,542,413,310  |
| Sub-Total                                    | 102,064,246           | 91,323,398               | 723,575,799           | 38,580,998               | 166,990,672       | 30,072,297               | 5,838,311  | 176,284        | 15,113,564   | 69,763,446               | 5,948,074                                | 305,154       | -             | 255,290,809             | 1,558,964,661         | 10,846,513                      | 10,996,817    | -             | 3,085,851,043  |
| Foreign Insurers                             |                       |                          |                       |                          |                   |                          |            |                |              |                          |                                          |               |               |                         |                       |                                 |               |               |                |
| 1 AETNA Life Insurance Company               | -                     | -                        | -                     | 522,329                  | -                 | -                        | -          | -              | -            | -                        | -                                        | -             | -             | 553,059                 | -                     | -                               | -             | -             | 1,075,388      |
| 2 Cigna Health and Life Insurance Company    | 14,929                | -                        | 1,492,029             | -                        | -                 | -                        | -          | -              | -            | -                        | 774                                      | -             | -             | -                       | -                     | -                               | -             | -             | 1,507,732      |
| 3 Connecticut General Life Insurance Company | -                     | -                        | -                     | -                        | -                 | -                        | -          | -              | -            | -                        | -                                        | -             | -             | -                       | -                     | -                               | -             | -             | -              |
| 4 Mutual of Omaha Insurance Company          | -                     | -                        | -                     | -                        | -                 | -                        | -          | -              | -            | -                        | -                                        | -             | -             | -                       | -                     | 77,392                          | -             | -             | 77,392         |
| 5 United of Omaha Life Insurance Company     | -                     | -                        | -                     | -                        | -                 | -                        | -          | -              | -            | -                        | -                                        | -             | -             | -                       | -                     | 10,916                          | -             | -             | 10,916         |
| 6 United Healthcare Insurance Company        | -                     | -                        | 735,966               | -                        | -                 | -                        | -          | -              | -            | -                        | -                                        | -             | -             | 952                     | -                     | 11,715,214                      | -             | 3,988,815     | 16,440,947     |
| Sub-Total                                    | 14,929                | -                        | 2,227,995             | 522,329                  | -                 | -                        | -          | _              | -            | -                        | 774                                      | -             |               | 554,011                 | -                     | 11,803,522                      | -             | 3,988,815     | 19,112,375     |
| Total                                        | 171,799,099           | 92,003,908               | 801,568,538           | 43,166,315               | 313,197,477       | 50,130,323               | 57,209,370 | 89,174,938     | 71,165,596   | 152,713,289              | 5,983,350                                | 397,757,374   | 42,254,614    | 256,117,849             | 4,557,985,951         | 22,661,725                      | 5,186,710,160 | 3,149,281,227 | 15,460,881,103 |

|                                              |                       |                          |                       |                          |                   |                          |            |                |              | CLAIMS                   | PAID                                     |               |               |                         |                       |                                 |               |               |                |
|----------------------------------------------|-----------------------|--------------------------|-----------------------|--------------------------|-------------------|--------------------------|------------|----------------|--------------|--------------------------|------------------------------------------|---------------|---------------|-------------------------|-----------------------|---------------------------------|---------------|---------------|----------------|
|                                              | Private Small<br>(2-5 |                          | Private La<br>(more t | rge Groups<br>than 51)   | Private Indi      | vidual Plans             | Active     | Employees of 0 | Commonwealth | of PR                    | Retired Employ                           | rees of Commo | nwealth of PR | Federal                 | Government            | Medicare                        | Medicare      | Medicare      |                |
| Company                                      | ACA<br>Compliance     | Transitional<br>Period/1 | ACA<br>Compliance     | Transitional<br>Period/1 | ACA<br>Compliance | Transitional<br>Period/1 | Law 95     | Law 158        | Law 63       | Corporations /<br>Others | Medicare<br>Suplementary or<br>Medigap/1 | Advantage     | Other         | Government<br>Employees | Health<br>Insurance/3 | Supplementary<br>or Medigap / 2 | Advantage     | Platino       | Total          |
| Health Maintenance Organizations             |                       |                          |                       |                          |                   |                          |            |                |              |                          |                                          |               |               |                         | '                     |                                 |               |               |                |
| 1 Auxilio Salud Plus, Inc.                   | 87,317                | -                        | 5,523,838             | -                        | -                 | -                        | -          | -              | -            | -                        |                                          | -             | -             | _                       | -                     | -                               | -             | -             | 5,611,15       |
| 2 First Medical Health Plan, Inc.            | 55,135,542            | 129,486                  | 45,514,291            | 943,693                  | 84,405,885        | 19,371,977               | 24,825,861 | 93,894,705     | 43,079,871   | 84,036,363               | 12,794                                   | -             | 43,988,043    | -                       | 1,093,201,965         | -                               | -             | -             | 1,588,540,47   |
| 3 Humana Health Plans of Puerto Rico, Inc.   | 561,253               | -                        | -                     | -                        | 280               | -                        | -          | -              | -            | -                        | -                                        | 26,423,962    | -             | 1,608,534               | -                     | -                               | 144,571,280   | 231,932,412   | 405,097,721    |
| 4 MCS Advantage Inc.                         | -                     | -                        | -                     | -                        | -                 | -                        | -          | -              | -            | -                        | -                                        | 237,651,264   | -             | -                       | -                     | -                               | 850,185,494   | 1,954,011,453 | 3,041,848,211  |
| 5 MCS Health Management Options, Inc.        | -                     | -                        | -                     | -                        | -                 | -                        | -          | -              | -            | -                        | -                                        | -             | -             | -                       | -                     | -                               | -             | -             |                |
| 6 MMM Healthcare, LLC                        | -                     | -                        | -                     | -                        | -                 | -                        | -          | -              | -            | -                        | -                                        | -             | -             | -                       | -                     | -                               | 2,777,594,302 | -             | 2,777,594,302  |
| 7 MMM Multi Health, LLC                      | -                     | -                        | -                     | -                        | -                 | -                        | -          | -              | -            | -                        | -                                        | -             | -             | -                       | 1,110,172,351         | -                               | -             | -             | 1,110,172,351  |
| 8 PMC Medicare Choice, LLC                   | -                     | -                        | -                     | -                        | -                 | -                        | -          | -              | -            | -                        | -                                        | -             | -             | -                       | -                     | -                               | -             | -             | -              |
| 9 Plan Medico Servicios de Salud Bella Vista | 10,754                | 192,517                  | -                     | 1,317,021                | 2,675,415         | 391,494                  | -          | -              | 189,728      | -                        | -                                        | -             | -             | -                       | -                     | 3,821                           | -             | -             | 4,780,750      |
| 10 Plan de Salud Menonita, Inc.              | 911,881               | -                        | 13,536,191            | 999,771                  | 20,576,426        | 491,889                  | 14,036,363 | -              | 7,912,481    | -                        | -                                        | -             | -             | -                       | 580,301,296           | -                               | -             | -             | 638,766,298    |
| 11 Ryder Health Plan, Inc.                   | -                     | -                        | -                     | 376,030                  | 1,176,431         | -                        | -          | -              | -            | -                        | -                                        | -             | -             | -                       | -                     | 8,948                           | -             | -             | 1,561,409      |
| 12 Triple-S Advantage, Inc.                  | -                     | -                        | -                     | -                        | -                 | -                        | -          | -              | -            | -                        | -                                        | 59,935,918    | -             | -                       | -                     | -                               | 720,243,067   | 615,861,355   | 1,396,040,340  |
| Sub-Total                                    | 56,706,747            | 322,003                  | 64,574,320            | 3,636,515                | 108,834,437       | 20,255,360               | 38,862,224 | 93,894,705     | 51,182,080   | 84,036,363               | 12,794                                   | 324,011,144   | 43,988,043    | 1,608,534               | 2,783,675,612         | 12,769                          | 4,492,594,143 | 2,801,805,220 | 10,970,013,013 |
| Domestic Insurers                            |                       |                          |                       |                          |                   |                          |            |                |              |                          |                                          |               |               |                         |                       |                                 |               |               |                |
| 1 Delta Dental of PR, Inc.                   | 400,131               |                          | 12,388,348            |                          | 1,580,634         |                          |            | 80,227         |              | 185,357                  |                                          |               |               |                         | 12,553,899            |                                 |               | -             | 27,188,596     |
| 2 Humana Insurance of Puerto Rico, Inc.      | 3,959,079             | -                        | 10,340,490            | -                        | -                 | -                        | -          | -              | -            | -                        | -                                        | 192,075       | -             | -                       | -                     | 1,369,085                       | 9,902,407     | -             | 25,763,136     |
| 3 MAPFRE Life Insurance Company of PR        | 2,793,301             | 8,666,287                | -                     | 25,269,055               | -                 | -                        | -          | -              | -            | 567,156                  | -                                        | -             | -             | -                       | -                     | -                               | -             | -             | 37,295,799     |
| 4 MCS Life Insurance Company                 | 36,475,272            | 35,068,463               | 184,492,477           | -                        | 28,692,052        | 2,957,846                | -          | 63,996         | -            | 51,296,118               | -                                        | -             | -             | -                       | -                     | -                               | -             | -             | 339,046,224    |
| 5 Triple-S Salud, Inc.                       | 44,522,171            | 21,290,758               | 385,169,536           | 7,621,172                | 95,945,901        | 22,338,217               | 586,673    | -              | 11,753,701   | -                        | 4,545,806                                | -             | -             | 232,412,777             | 1,469,259,469         | 7,870,693                       | -             | -             | 2,303,316,874  |
| Sub-Total                                    | 88,149,954            | 65,025,508               | 592,390,851           | 32,890,227               | 126,218,587       | 25,296,063               | 586,673    | 144,223        | 11,753,701   | 52,048,631               | 4,545,806                                | 192,075       | -             | 232,412,777             | 1,481,813,368         | 9,239,778                       | 9,902,407     | -             | 2,732,610,629  |
| Foreign Insurers                             |                       |                          |                       |                          |                   |                          |            |                |              |                          |                                          |               |               |                         |                       |                                 |               |               |                |
| 1 AETNA Life Insurance Company               | -                     | -                        | -                     | 471,439                  | -                 | -                        | -          | -              | -            | -                        | _                                        | -             | -             | 477,144                 | -                     | -                               | -             | -             | 948,583        |
| 2 Cigna Health and Life Insurance Company    | 308                   | -                        | 216,073               | -                        | -                 | -                        | -          | -              | -            | -                        | -                                        | -             | -             | -                       | -                     | -                               | -             | -             | 216,381        |
| 3 Connecticut General Life Insurance Company | -                     | -                        | -                     | -                        | -                 | -                        | -          | -              | -            | -                        | -                                        | -             | -             | -                       | -                     | -                               | -             | -             | -              |
| 4 Mutual of Omaha Insurance Company          | -                     | -                        | -                     |                          | -                 |                          | -          | -              | -            | -                        | -                                        | -             | -             | -                       | -                     | 46,055                          | -             | -             | 46,055         |
| 5 United of Omaha Life Insurance Company     | -                     | -                        | -                     | -                        | -                 | -                        | -          | -              | -            | -                        | -                                        | -             | -             | -                       | -                     | 3,044                           | -             | -             | 3,044          |
| 6 United Healthcare Insurance Company        | -                     | -                        | 351,339               | -                        | -                 | -                        | -          | -              | -            | -                        | -                                        | -             | -             | 847                     | -                     | 7,945,946                       | -             | 3,722,317     | 12,020,449     |
| Sub-Total                                    | 308                   | -                        | 567,412               | 471,439                  | -                 | -                        | -          | -              | -            | -                        | -                                        | -             | -             | 477,991                 | -                     | 7,995,045                       | -             | 3,722,317     | 13,234,512     |
| Total                                        | 144,857,009           | 65,347,511               | 657,532,583           | 36,998,181               | 235,053,024       | 45,551,423               | 39,448,897 | 94,038,928     | 62,935,781   | 136,084,994              | 4,558,600                                | 324,203,219   | 43,988,043    | 234,499,302             | 4,265,488,980         | 17.247.592                      | 4,502,496,550 | 2.805.527.537 | 13,715,858,154 |