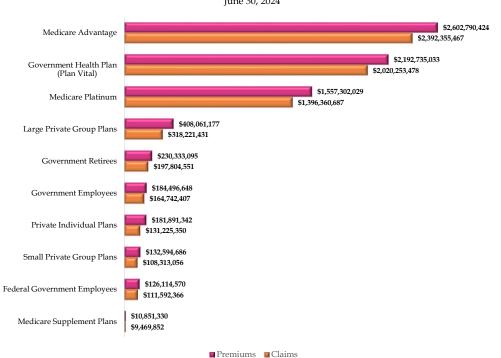

### DISTRIBUTIONS BY TYPE OF HEALTH COVERAGE FOR JUNE 30, 2024

| DISTRIBUTION OF PREMIUMS WRITTEN AND CLAIMS PAID |    |               |       |    |               |       |  |  |
|--------------------------------------------------|----|---------------|-------|----|---------------|-------|--|--|
| Type of Health Coverage                          |    | Premiums      | %     |    | Claims        | MLR   |  |  |
| Medicare Advantage                               | \$ | 2,602,790,424 | 34.1% | \$ | 2,392,355,467 | 91.9% |  |  |
| Government Health Plan                           | \$ | 2,192,735,033 | 28.7% | \$ | 2,020,253,478 | 92.1% |  |  |
| Medicare Platinum                                | \$ | 1,557,302,029 | 20.4% | \$ | 1,396,360,687 | 89.7% |  |  |
| Large Private Group Plans                        | \$ | 408,061,177   | 5.4%  | \$ | 318,221,431   | 78.0% |  |  |
| Government Retirees                              | \$ | 230,333,095   | 3.0%  | \$ | 197,804,551   | 85.9% |  |  |
| Government Employees                             | \$ | 184,496,648   | 2.4%  | \$ | 164,742,407   | 89.3% |  |  |
| Private Individual Plans                         | \$ | 181,891,342   | 2.4%  | \$ | 131,225,350   | 72.1% |  |  |
| Small Private Group Plans                        | \$ | 132,594,686   | 1.7%  | \$ | 108,313,056   | 81.7% |  |  |
| Federal Government Employees                     | \$ | 126,114,570   | 1.7%  | \$ | 111,592,366   | 88.5% |  |  |
| Medicare Supplement Plans                        | \$ | 10,851,330    | 0.1%  | \$ | 9,469,852     | 87.3% |  |  |
| Total                                            | \$ | 7,627,170,334 | 100%  | \$ | 6,850,338,645 |       |  |  |

### Premiums Written and Claims Paid by Type of Health Coverage June 30, 2024