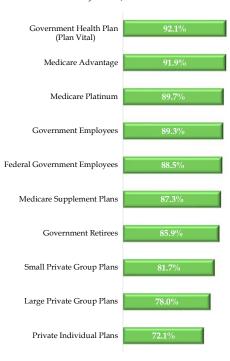

| MEDICAL LOSS RATIO           |       |  |  |  |  |  |  |  |  |
|------------------------------|-------|--|--|--|--|--|--|--|--|
| Type of Health Coverage      | %     |  |  |  |  |  |  |  |  |
| Government Health Plan       | 92.1% |  |  |  |  |  |  |  |  |
| Medicare Advantage           | 91.9% |  |  |  |  |  |  |  |  |
| Medicare Platinum            | 89.7% |  |  |  |  |  |  |  |  |
| Government Employees         | 89.3% |  |  |  |  |  |  |  |  |
| Federal Government Employees | 88.5% |  |  |  |  |  |  |  |  |
| Medicare Supplement Plans    | 87.3% |  |  |  |  |  |  |  |  |
| Government Retirees          | 85.9% |  |  |  |  |  |  |  |  |
| Small Private Group Plans    | 81.7% |  |  |  |  |  |  |  |  |
| Large Private Group Plans    | 78.0% |  |  |  |  |  |  |  |  |
| Private Individual Plans     | 72.1% |  |  |  |  |  |  |  |  |
|                              |       |  |  |  |  |  |  |  |  |

### Medical Loss Ratio

June 30, 2024