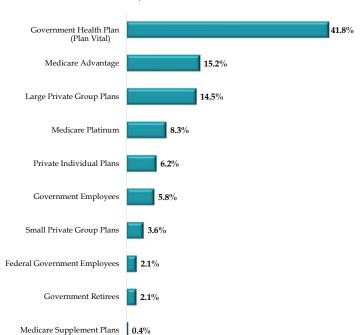

| DISTRIBUTION OF INSURED LIVES |            |       |  |  |  |  |  |  |  |
|-------------------------------|------------|-------|--|--|--|--|--|--|--|
| Type of Health Coverage       | Suscribers | %     |  |  |  |  |  |  |  |
| Government Health Plan        | 1,113,818  | 41.8% |  |  |  |  |  |  |  |
| Medicare Advantage            | 406,590    | 15.2% |  |  |  |  |  |  |  |
| Large Private Group Plans     | 386,199    | 14.5% |  |  |  |  |  |  |  |
| Medicare Platinum             | 220,505    | 8.3%  |  |  |  |  |  |  |  |
| Private Individual Plans      | 166,596    | 6.2%  |  |  |  |  |  |  |  |
| Government Employees          | 154,544    | 5.8%  |  |  |  |  |  |  |  |
| Small Private Group Plans     | 95,361     | 3.6%  |  |  |  |  |  |  |  |
| Federal Government Employees  | 57,223     | 2.1%  |  |  |  |  |  |  |  |
| Government Retirees           | 56,006     | 2.1%  |  |  |  |  |  |  |  |
| Medicare Supplement Plans     | 10,302     | 0.4%  |  |  |  |  |  |  |  |
| Total                         | 2,667,144  | 100%  |  |  |  |  |  |  |  |

## Insured Lives by Type of Health Coverage

June 30, 2024