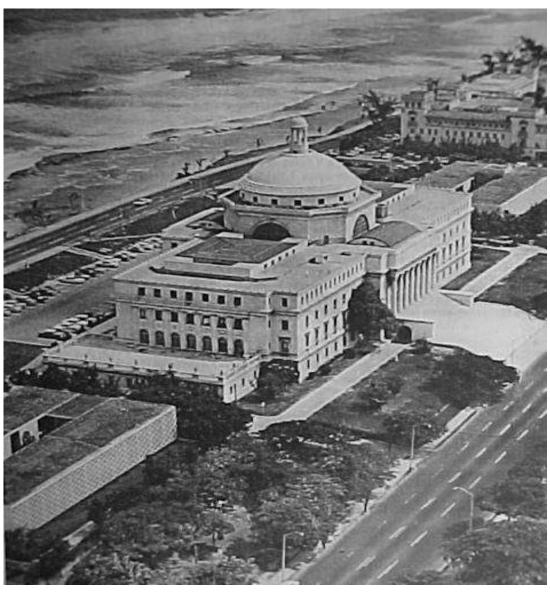

#### DESCRIBE THE PRESENT AND ORIGINAL (IF KNOWN) PHYSICAL APPEARANCE

The structure is one of the largest in Puerto Rico, covering over an acre of land. It is in the Beaux Arts style popular at the turn of the twentieth century, thus adopting neoclassical elements, yet it is not as 'pure' an example of revival when compared to certain other similar buildings on the island, mostly due to some of the ecclectic ornamentation particularly on the exterior: the cornices have an 'arabesque' design which fiends to dimitish the austerity and clean lines usually linked to such design.

From the exterior the 3-story building presents an imposing array of corinthian and doric order columns. The corinthian columns are featured on both the south and north entrances as porticoes. The plan is rectangular except for the 2 porticoes which extend slightly, and the east and west sides are flanked by terraces with balustrades and urns.

The dome on pendentives is topped by a small 'lantern' tower. The building is of concrete and steel with a marble exterior facing. Interior materials include marble, plaster, mosaic. The entire building makes much use of marble, especially for floors, stairs, andbalustrades.

Directly under the dome and supporting the entablature are 16 pink marble columns. The pendentives are also decorated with panels and coffers of plaster. The semi-circular windows are framed in bronze. The dome has framing supporting it from the exterior as well as the interior. Between the vaults, covering the areas reaching to the columns; ... four mosaic allegoric paintings decorate the pendentives. The mosaic work was done by an Italian firm, while the paintings were designed by renowned Puerto Rican artists: