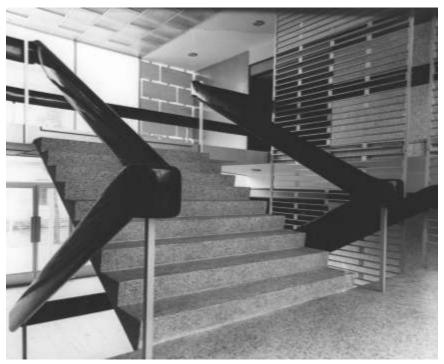

The dome on pendentives is topped by a small 'lantern' tower. The building is of concrete and steel with a marble exterior facing. Interior materials include marble, plaster, mosaic. The entire building makes much use of marble, especially for floors, stairs, andbalustrades.

Seven 'symbolic' arched doorways lead to the interior. These represent the original seven senatorial districts (prior to the current 8 and the status of the Commonwealth).

Entering the building and at the centre of the ground floor there is a large urn containing the Constitution of the Commonwealth. Along the sides of the stairway leading to the second floor there are murals. Columns of black veined marble frame the stairs. The plaster ceilings are in relief with polygonal and square ornament. The marble floors throughout have polychrome decorative motifs. The second floor which contains the the two legislative assembly halls also has as its distinguishing characteristic numerous columns. The meeting halls are columned with the semi-circular arrangement of seating for the senate and the representatives.