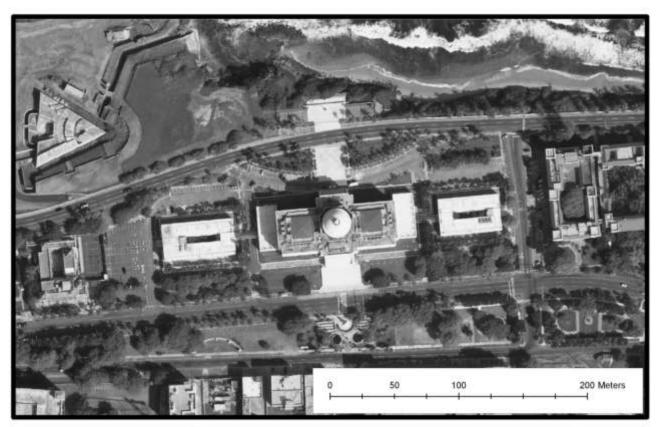

#### DESCRIBE THE PRESENT AND ORIGINAL (IF KNOWN) PHYSICAL APPEARANCE

The structure is one of the largest in Puerto Rico, covering over an acre of land. It is in the Beaux Arts style popular at the turn of the twentieth century, thus adopting neoclassical elements, yet it is not as 'pure' an example of revival when compared to certain other similar buildings on the island, mostly due to some of the ecclectic ornamentation particularly on the exterior: the cornices have an 'arabesque' design which fiends to dimitish the austerity and clean lines usually linked to such design.

From the exterior the 3-story building presents an imposing array of corinthian and doric order columns. The corinthian columns are featured on both the south and north entrances as porticoes. The plan is rectangular except for the 2 porticoes which extend slightly, and the east and west sides are flanked by terraces with balustrades and urns.

The dome on pendentives is topped by a small 'lantern' tower. The building is of concrete and steel with a marble exterior facing. Interior materials include marble, plaster, mosaic. The entire building makes much use of marble, especially for floors, stairs, andbalustrades.

Additional structures have been built to accommodate offices; these are not in an integrated style yet their scale does not interfere with the integrity of the Capitol. The only obvious intrusion or alteration are the modernizations, such as the addition of air conditioning equipment to the windows. The lower level is occupied by offices. Throughout the building are reliefs depicting historic events or ceremonies.