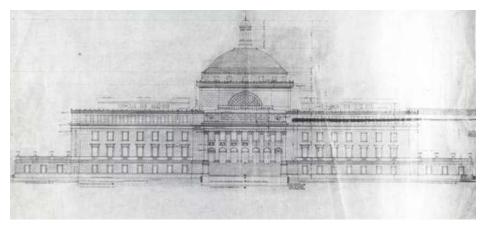

#### DESCRIBE THE PRESENT AND ORIGINAL (IF KNOWN) PHYSICAL APPEARANCE

The structure is one of the largest in Puerto Rico, covering over an acre of land. It is in the Beaux Arts style popular at the turn of the twentieth century, thus adopting neoclassical elements, yet it is not as 'pure' an example of revival when compared to certain other similar buildings on the island, mostly due to some of the ecclectic ornamentation particularly on the exterior: the cornices have an 'arabesque' design which fiends to dimitish the austerity and clean lines usually linked to such design.

From the exterior the 3-story building presents an imposing array of corinthian and doric order columns. The corinthian columns are featured on both the south and north entrances as porticoes. The plan is rectangular except for the 2 porticoes which extend slightly, and the east and west sides are flanked by terraces with balustrades and urns.

The dome on pendentives is topped by a small 'lantern' tower. The building is of concrete and steel with a marble exterior facing. Interior materials include marble, plaster, mosaic. The entire building makes much use of marble, especially for floors, stairs, andbalustrades.