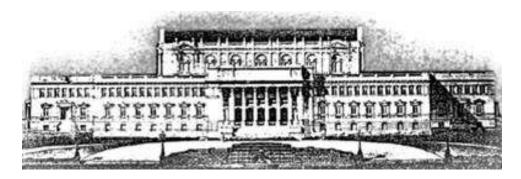

The dome on pendentives is topped by a small 'lantern' tower. The building is of concrete and steel with a marble exterior facing. Interior materials include marble, plaster, mosaic. The entire building makes much use of marble, especially for floors, stairs, andbalustrades.

AS of 1907 steps were taken to fund such a project and some designs were even contemplated for the building by the Office of Public Works. The project for the erection of a Capitol achieved prime importance for the island, yet it took a number of years to be realized, until the inauguration in February of 1929, which was also the occasion for the first meeting of the Legislative Assembly. Rafael Carmoega, was a Puerto Rican architect educated at Cornell and recently employed by Public Works. He was assigned to design the building with the specific instruction that it be simple yet monumental to reflect its character and function. As a result, the Capitol is another example of neo-classical revival adopted for the use of Government buildings with the influence of the Roman Pantheon as the central element and the addition of the usual details such as columns and balustrades. It is also quite influenced by the design of the US Capitol. The dome was completed in 1961.