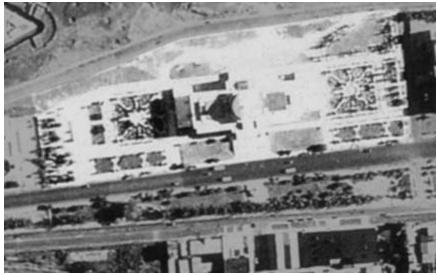

#### DESCRIBE THE PRESENT AND ORIGINAL (IF KNOWN) PHYSICAL APPEARANCE

The structure is one of the largest in Puerto Rico, covering over an acre of land. It is in the Beaux Arts style popular at the turn of the twentieth century, thus adopting neoclassical elements, yet it is not as 'pure' an example of revival when compared to certain other similar buildings on the island, mostly due to some of the ecclectic ornamentation particularly on the exterior: the cornices have an 'arabesque' design which fiends to dimitish the austerity and clean lines usually linked to such design.

Additional structures have been built to accommodate offices; these are not in an integrated style yet their scale does not interfere with the integrity of the Capitol. The only obvious intrusion or alteration are the modernizations, such as the addition of air conditioning equipment to the windows. The lower level is occupied by offices. Throughout the building are reliefs depicting historic events or ceremonies.