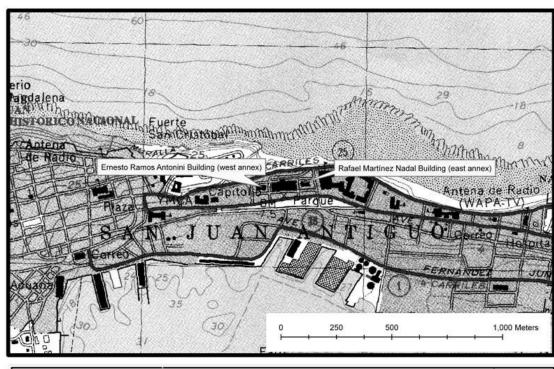

Additional structures have been built to accommodate offices; these are not in an integrated style yet their scale does not interfere with the integrity of the Capitol. The only obvious intrusion or alteration are the modernizations, such as the addition of air conditioning equipment to the windows. The lower level is occupied by offices. Throughout the building are reliefs depicting historic events or ceremonies.