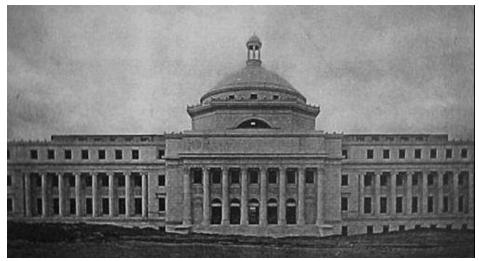

#### DESCRIBE THE PRESENT AND ORIGINAL (IF KNOWN) PHYSICAL APPEARANCE

The structure is one of the largest in Puerto Rico, covering over an acre of land. It is in the Beaux Arts style popular at the turn of the twentieth century, thus adopting neoclassical elements, yet it is not as 'pure' an example of revival when compared to certain other similar buildings on the island, mostly due to some of the ecclectic ornamentation particularly on the exterior: the cornices have an 'arabesque' design which fiends to dimitish the austerity and clean lines usually linked to such design.

From the exterior the 3-story building presents an imposing array of corinthian and doric order columns. The corinthian columns are featured on both the south and north entrances as porticoes. The plan is rectangular except for the 2 porticoes which extend slightly, and the east and west sides are flanked by terraces with balustrades and urns.

The dome on pendentives is topped by a small 'lantern' tower. The building is of concrete and steel with a marble exterior facing. Interior materials include marble, plaster, mosaic. The entire building makes much use of marble, especially for floors, stairs, andbalustrades.