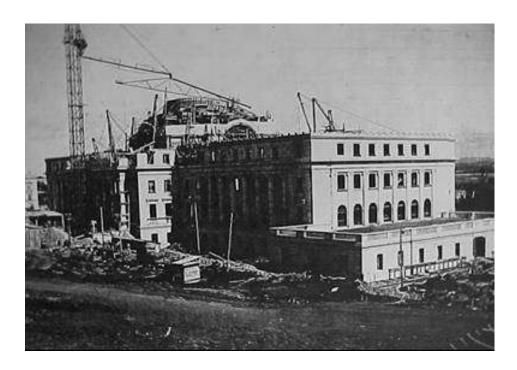

SPECIFIC DATES

1925-29

BUILDER/ARCHITECT

Rafael Carmoega

AS of 1907 steps were taken to fund such a project and some designs were even contemplated for the building by the Office of Public Works. The project for the erection of a Capitol achieved prime importance for the island, yet it took a number of years to be realized, until the inauguration in February of 1929, which was also the occasion for the first meeting of the Legislative Assembly. Rafael Carmoega, was a Puerto Rican architect educated at Cornell and recently employed by Public Works. He was assigned to design the building with the specific instruction that it be simple yet monumental to reflect its character and function. As a result, the Capitol is another example of neo-classical revival adopted for the use of Government buildings with the influence of the Roman Pantheon as the central element and the addition of the usual details such as columns and balustrades. It is also quite influenced by the design of the US Capitol. The dome was completed in 1961.