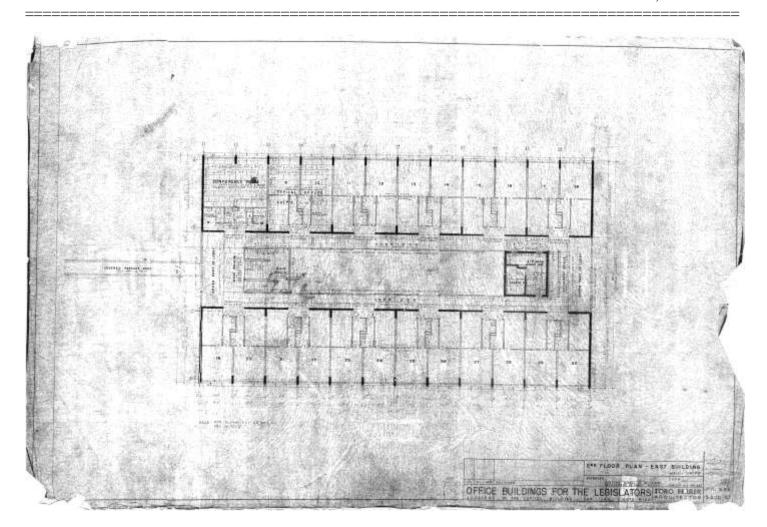

Additional structures have been built to accommodate offices; these are not in an integrated style yet their scale does not interfere with the integrity of the Capitol. The only obvious intrusion or alteration are the modernizations, such as the addition of air conditioning equipment to the windows. The lower level is occupied by offices. Throughout the building are reliefs depicting historic events or ceremonies.