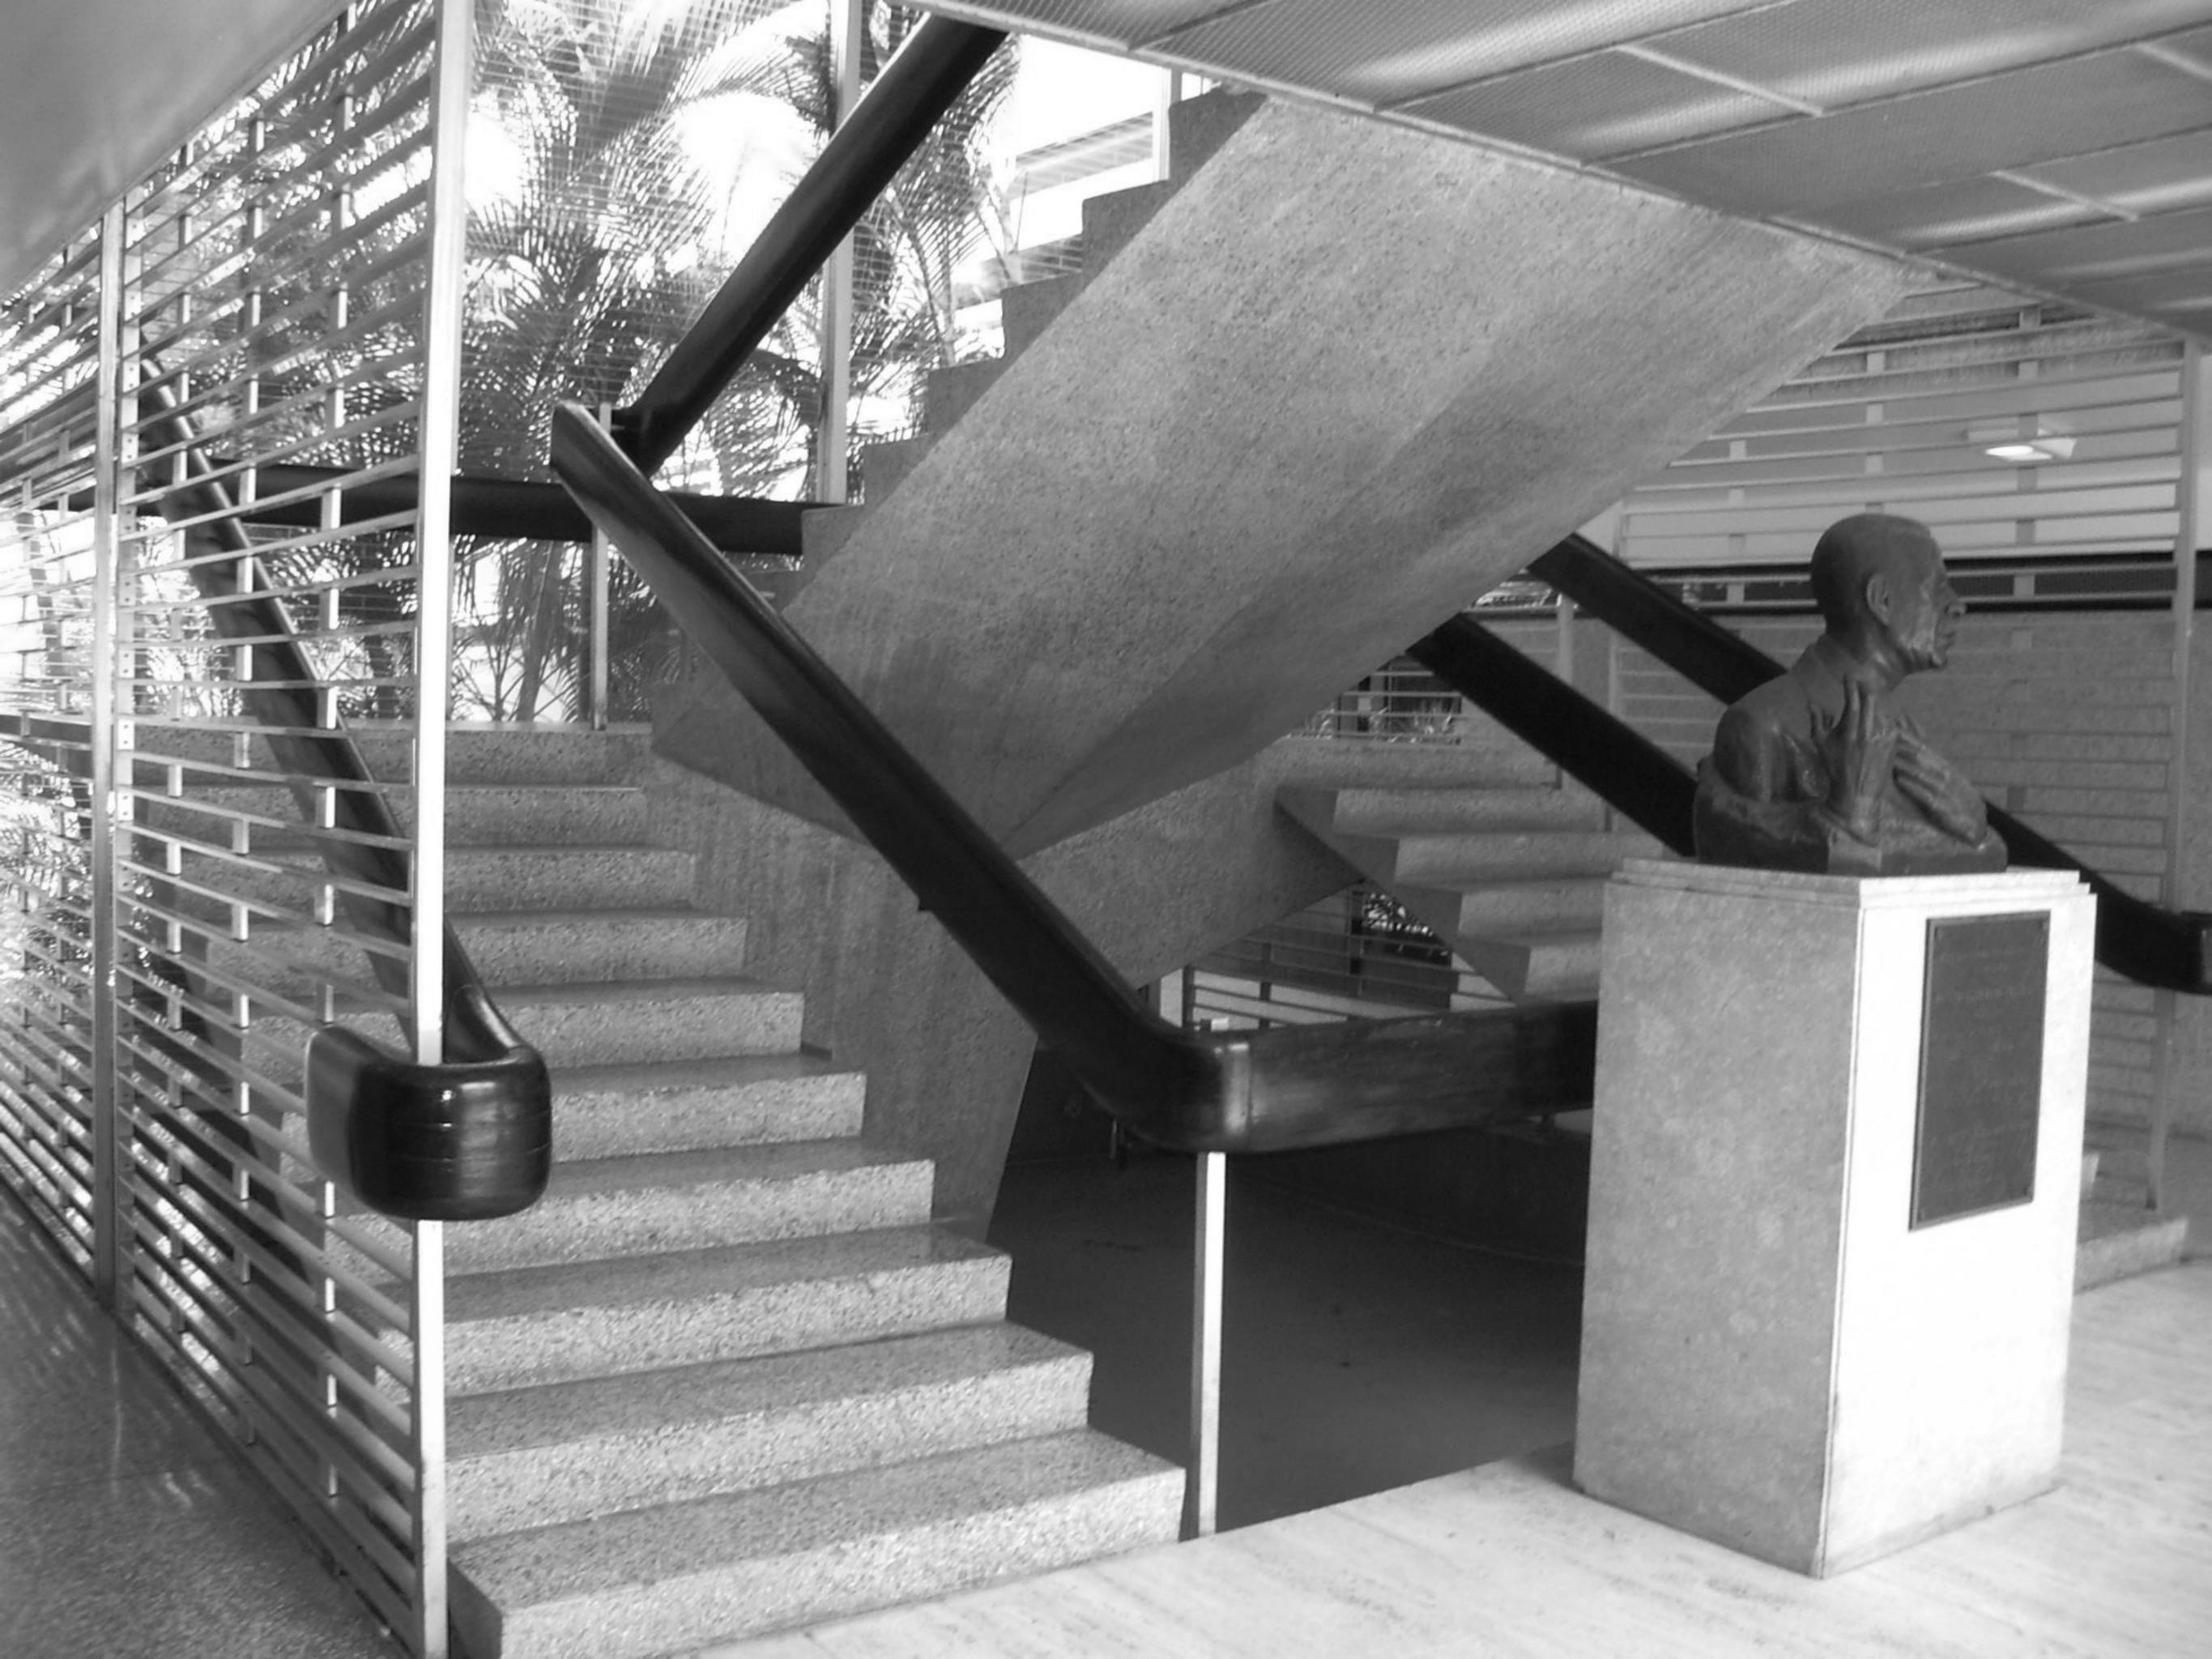

The dome on pendentives is topped by a small 'lantern' tower. The building is of concrete and steel with a marble exterior facing. Interior materials include marble, plaster, mosaic. The entire building makes much use of marble, especially for floors, stairs, andbalustrades.

Seven 'symbolic' arched doorways lead to the interior. These represent the original seven senatorial districts (prior to the current 8 and the status of the Commonwealth).

Entering the building and at the centre of the ground floor there is a large urn containing the Constitution of the Commonwealth. Along the sides of the stairway leading to the second floor there are murals. Columns of black veined marble frame the stairs. The plaster ceilings are in relief with polygonal and square ornament. The marble floors throughout have polychrome decorative motifs. The second floor which contains the the two legislative assembly halls also has as its distinguishing characteristic numerous columns. The meeting halls are columned with the semi-circular arrangement of seating for the senate and the representatives.