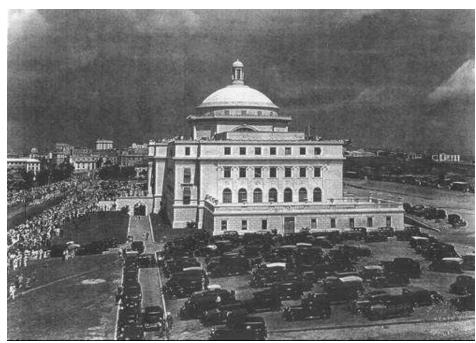

AS of 1907 steps were taken to fund such a project and some designs were even contemplated for the building by the Office of Public Works. The project for the erection of a Capitol achieved prime importance for the island, yet it took a number of years to be realized, until the inauguration in February of 1929, which was also the occasion for the first meeting of the Legislative Assembly. Rafael Carmoega, was a Puerto Rican architect educated at Cornell and recently employed by Public Works. He was assigned to design the building with the specific instruction that it be simple yet monumental to reflect its character and function. As a result, the Capitol is another example of neo-classical revival adopted for the use of Government buildings with the influence of the Roman Pantheon as the central element and the addition of the usual details such as columns and balustrades. It is also quite influenced by the design of the US Capitol. The dome was completed in 1961.