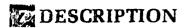

#### DESCRIBE THE PRESENT AND ORIGINAL (IF KNOWN) PHYSICAL APPEARANCE

The structure is one of the largest in Puerto Rico, covering over an acre of land. It is in the Beaux Arts style popular at the turn of the twentieth century, thus adopting neoclassical elements, yet it is not as 'pure' an example of revival when compared to certain other similar buildings on the island, mostly due to some of the ecclectic ornamentation particularly on the exterior: the cornices have an 'arabesque' design which fiends to dimitish the austerity and clean lines usually linked to such design.

From the exterior the 3-story building presents an imposing array of corinthian and doric order columns. The corinthian columns are featured on both the south and north entrances as porticoes. The plan is rectangular except for the 2 porticoes which extend slightly, and the east and west sides are flanked by terraces with balustrades and urns.

The dome on pendentives is topped by a small 'lantern' tower. The building is of concrete and steel with a marble exterior facing. Interior materials include marble, plaster, mosaic. The entire building makes much use of marble, especially for floors, stairs, andbalustrades.