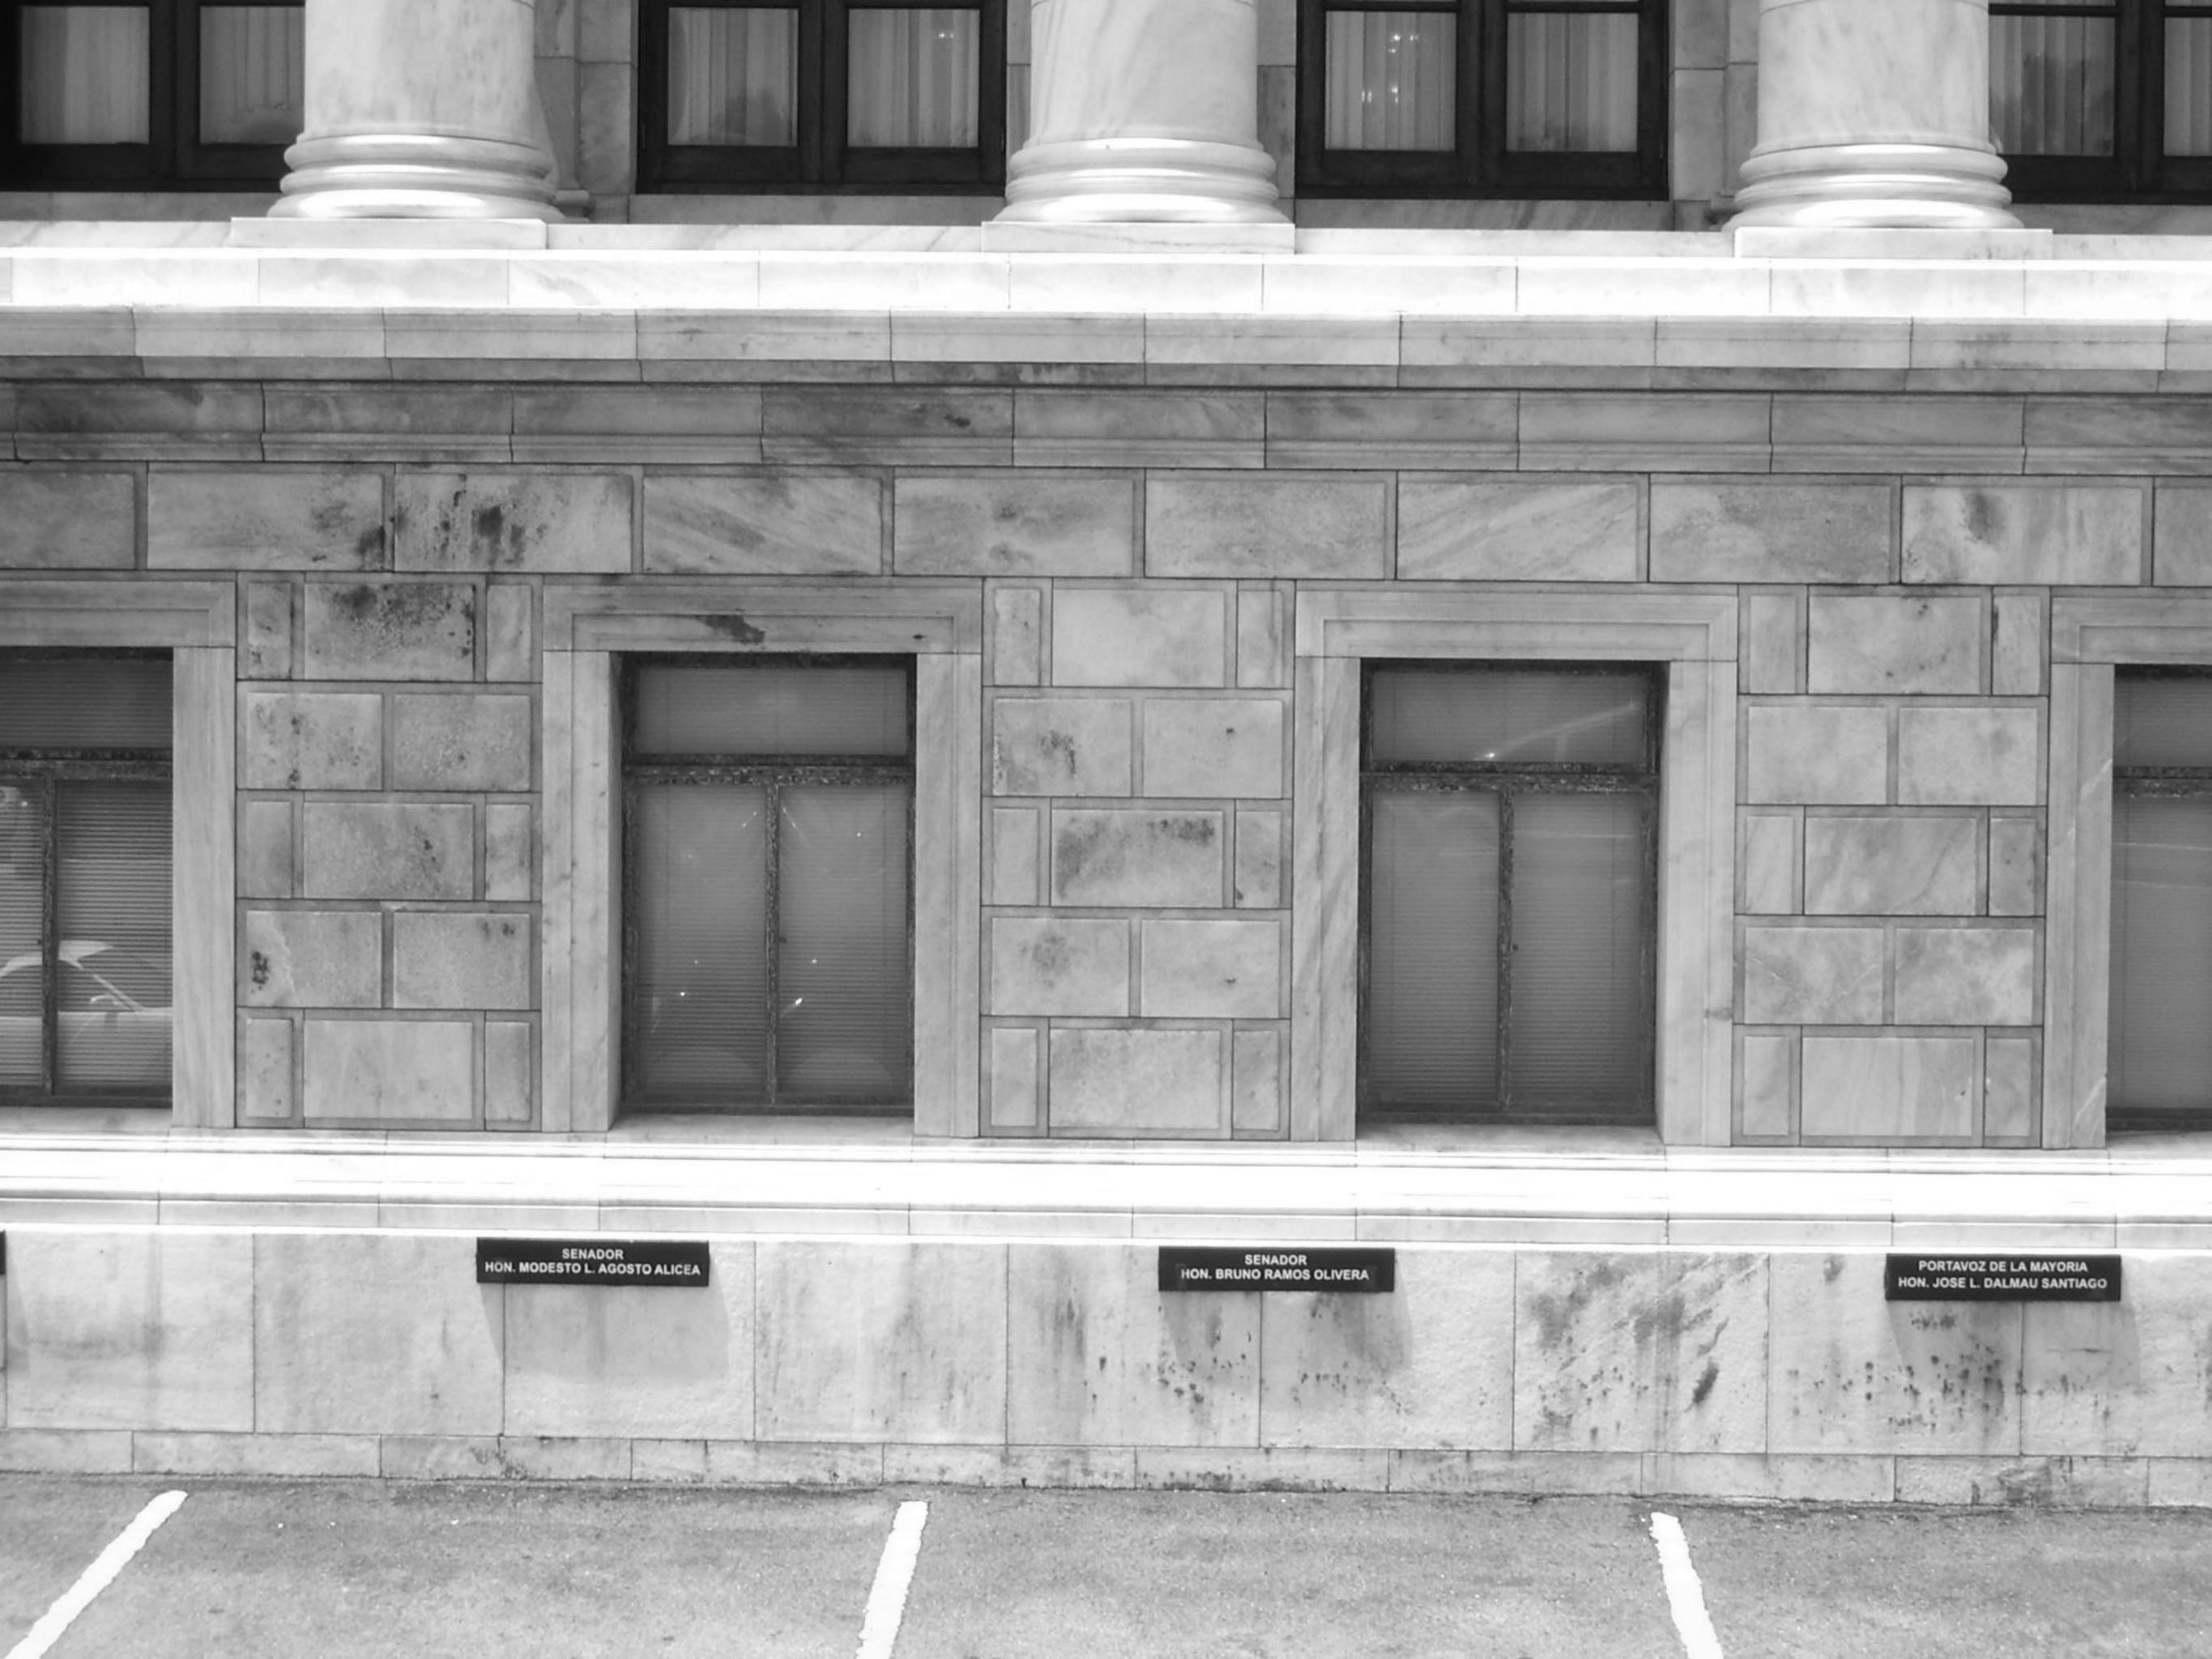

#### DESCRIBE THE PRESENT AND ORIGINAL (IF KNOWN) PHYSICAL APPEARANCE

The structure is one of the largest in Puerto Rico, covering over an acre of land. It is in the Beaux Arts style popular at the turn of the twentieth century, thus adopting neoclassical elements, yet it is not as 'pure' an example of revival when compared to certain other similar buildings on the island, mostly due to some of the ecclectic ornamentation particularly on the exterior: the cornices have an 'arabesque' design which fiends to dimitish the austerity and clean lines usually linked to such design.

From the exterior the 3-story building presents an imposing array of corinthian and doric order columns. The corinthian columns are featured on both the south and north entrances as porticoes. The plan is rectangular except for the 2 porticoes which extend slightly, and the east and west sides are flanked by terraces with balustrades and urns.

The dome on pendentives is topped by a small 'lantern' tower. The building is of concrete and steel with a marble exterior facing. Interior materials include marble, plaster, mosaic. The entire building makes much use of marble, especially for floors, stairs, andbalustrades.

Additional structures have been built to accommodate offices; these are not in an integrated style yet their scale does not interfere with the integrity of the Capitol. The only obvious intrusion or alteration are the modernizations, such as the addition of air conditioning equipment to the windows. The lower level is occupied by offices. Throughout the building are reliefs depicting historic events or ceremonies.