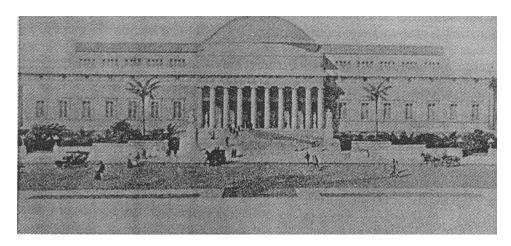

#### DESCRIBE THE PRESENT AND ORIGINAL (IF KNOWN) PHYSICAL APPEARANCE

The structure is one of the largest in Puerto Rico, covering over an acre of land. It is in the Beaux Arts style popular at the turn of the twentieth century, thus adopting neoclassical elements, yet it is not as 'pure' an example of revival when compared to certain other similar buildings on the island, mostly due to some of the ecclectic ornamentation particularly on the exterior: the cornices have an 'arabesque' design which fiends to dimitish the austerity and clean lines usually linked to such design.

From the exterior the 3-story building presents an imposing array of corinthian and doric order columns. The corinthian columns are featured on both the south and north entrances as porticoes. The plan is rectangular except for the 2 porticoes which extend slightly, and the east and west sides are flanked by terraces with balustrades and urns.

AS of 1907 steps were taken to fund such a project and some designs were even contemplated for the building by the Office of Public Works. The project for the erection of a Capitol achieved prime importance for the island, yet it took a number of years to be realized, until the inauguration in February of 1929, which was also the occasion for the first meeting of the Legislative Assembly. Rafael Carmoega, was a Puerto Rican architect educated at Cornell and recently employed by Public Works. He was assigned to design the building with the specific instruction that it be simple yet monumental to reflect its character and function. As a result, the Capitol is another example of neo-classical revival adopted for the use of Government buildings with the influence of the Roman Pantheon as the central element and the addition of the usual details such as columns and balustrades. It is also quite influenced by the design of the US Capitol. The dome was completed in 1961.