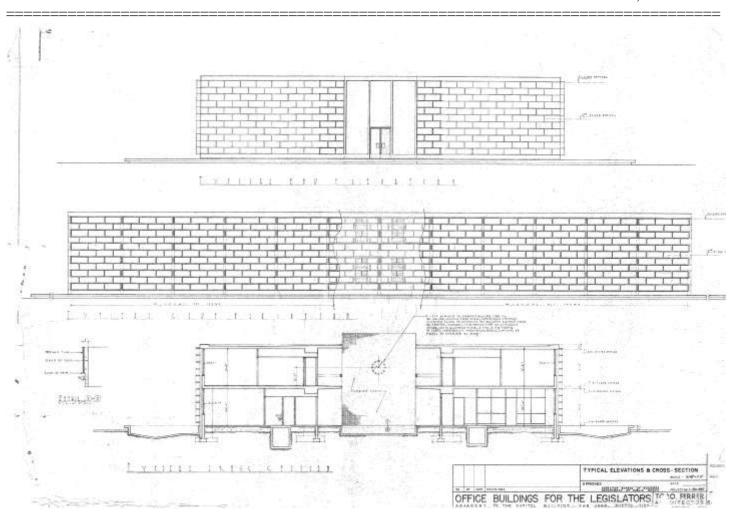

From the exterior the 3-story building presents an imposing array of corinthian and doric order columns. The corinthian columns are featured on both the south and north entrances as porticoes. The plan is rectangular except for the 2 porticoes which extend slightly, and the east and west sides are flanked by terraces with balustrades and urns.

The dome on pendentives is topped by a small 'lantern' tower. The building is of concrete and steel with a marble exterior facing. Interior materials include marble, plaster, mosaic. The entire building makes much use of marble, especially for floors, stairs, andbalustrades.