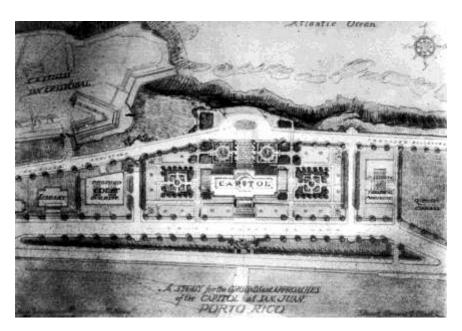

#### STATEMENT OF SIGNIFICANCE

The idea for the project to build a Capitol for Puerto Rico originated with Luis Muñoz Rivera, an outstanding political leader and renowned patriot. At one time he served as Resident Commissioner of Puerto Rico, and he was the father of Luis Muñoz Marín the creator of the Commonwealth concept.

AS of 1907 steps were taken to fund such a project and some designs were even contemplated for the building by the Office of Public Works. The project for the erection of a Capitol achieved prime importance for the island, yet it took a number of years to be realized, until the inauguration in February of 1929, which was also the occasion for the first meeting of the Legislative Assembly. Rafael Carmoega, was a Puerto Rican architect educated at Cornell and recently employed by Public Works. He was assigned to design the building with the specific instruction that it be simple yet monumental to reflect its character and function. As a result, the Capitol is another example of neo-classical revival adopted for the use of Government buildings with the influence of the Roman Pantheon as the central element and the addition of the usual details such as columns and balustrades. It is also quite influenced by the design of the US Capitol. The dome was completed in 1961.