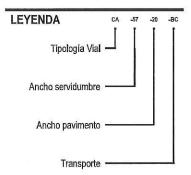

## I. 2. 1 ESTRUCTURA

El ROTFU fija criterios y establece procedimientos para nuevos desarrollos y redesarrollo dentro del Redesarrollo de Roosevelt Roads. El Mapa de

<sup>&</sup>lt;sup>6</sup> Ley Núm. 508 del 29 de septiembre de 2004, Ley de la Autoridad para el Redesarrollo de los Terrenos y Facilidades de la Estación Naval Roosevelt Roads.

Este Reglamento, está estructurado para que el usuario consulte aquellas secciones que le son pertinentes. La tabla de contenido enumera los temas principales organizados en tópicos, secciones y artículos.