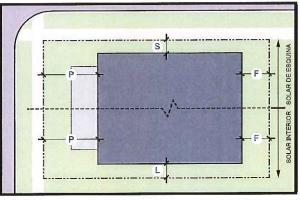

Dentro de las zonas de desarrollo se establecen los usos, intensidades, ocupación de las parcelas, tamaño de los bloques y lotes y requisitos de espacio público. Este Reglamento fija criterios para los desarrollos en la propiedad privada, así como el espacio público de las calles, las plazas y los parques. A modo de ejemplo, las calles estrechas sin encintado, van unidas a los desarrollos de menor intensidad. Mientras que las calles anchas con aceras anchas y siembra en alcorque se dan en las áreas centrales y de desarrollo de mayor intensidad. Ambos tipos de desarrollos contarán con usos mixtos combinados verticalmente.

Los distritos de calificación Especial de Conservación (E1) y Especial Rural (E2) 12 mantendrán a un mínimo las superficies impermeables. Las calles y avenidas ubicadas en estos distritos, utilizarán áreas de retención y filtración para las aguas de escorrentía y desviarán las mismas para impedir la contaminación de las áreas naturales y humedales.

Los distritos de calificación Suburbano (S1), Urbano General (M1), Urbano Central (M2) y Frente Marítimo (M3)<sup>13</sup> deberán recoger las aguas pluviales en sistemas soterrados o en áreas de retención para riego de los espacios ajardinados.