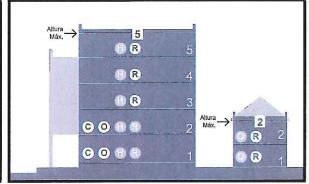

**TÓPICO 4:** 

**DISTRITOS DE CALIFICACIÓN**. Establece las distintas calificaciones y las normas que aplican. Requisitos de desarrollo y criterios de uso por zona que incluyen disposición o emplazamiento de los edificios, configuración o volumetría, densidad y criterios arquitectónicos.