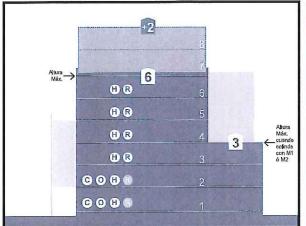

## I. 3.3 PRINCIPIOS DE LOS DISTRITOS DE CALIFICACIÓN

El ROTFU promueve el desarrollo de forma ordenada estableciendo criterios que van desde las reservas naturales hasta áreas de desarrollo intenso; esto según las características prevalecientes en el sector y la visión de este Plan

<sup>&</sup>lt;sup>11</sup> Ver Tópico 4, Distritos de Calificación.

Especial. En las áreas previamente impactadas o desarrolladas, las zonas fluctúan desde baja intensidad (2 unidades por cuerda) a alta densidad (20 unidades por cuerda).