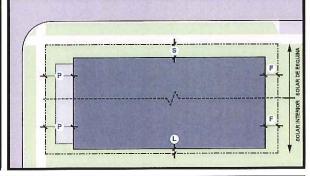

**TÓPICO 4:** 

**DISTRITOS DE CALIFICACIÓN**. Establece las distintas calificaciones y las normas que aplican. Requisitos de desarrollo y criterios de uso por zona que incluyen disposición o emplazamiento de los edificios, configuración o volumetría, densidad y criterios arquitectónicos.

TÓPICO 5:

RED VIAL. Establece las guías, definiciones y criterios para el desarrollo de la Red Vial dentro del Redesarrollo de Roosevelt Roads, así como el catálogo de Red Vial y su aplicación a las distintas zonas de calificación. El tópico contiene además los requisitos de siembra por distrito, así como la velocidad de diseño, características del área de rodaje y los conos de visibilidad dentro del Redesarrollo de Roosevelt Roads.