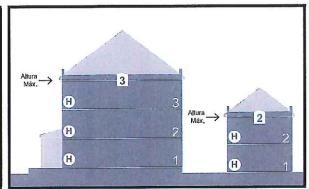

iones de Distritos E7.

#### 4. 9. 9 PATIOS LATERALES EN LOS DISTRITOS E7

Ver Tabla 4.14.11 Ilustraciones de Distritos E7.

#### 4. 9. 10 PATIO POSTERIOR EN LOS DISTRITOS E7

Ver Tabla 4.14.11 Ilustraciones de Distritos E7.





#### **ILUSTRACIONES DISTRITOS - E7 TURISMO TABLA 4.9.11**

#### **ESTRUCTURAS:**

- 1. Altura. Tres [3] pisos máximo, excluyendo altillos, áticos y sótanos que se proyectan sobre el nivel del terreno hasta un máximo de dieciocho (18) pulgadas.
- 2. La altura de pisos no excederá de catorce (14) pies de piso terminado a techo terminado, excepto en el primer piso, cuando este se dedique a un uso comercial.
- 3. La altura se medirá hasta la arista del techo, cuando se utilicen techos inclinados (dos o cuatro aguas, etc.), o el parapeto en el caso de techos planos.



#### USOS (Ver Tabla 4.2.8) RESIDENCIAL R Uso limitado HOSPEDERÍA Uso ilimitado H 0 **OFICINA** Uso limitado COMERCIAL Uso limitado C

#### ALTURA DE ESTRUCTURAS (Ver Tabla 4,2,6)

PRINCIPAL

2 **ACCESORIA** 2 pisos máximo

3 pisos máximo

3

50

F

**OCUPACIÓN** 50% máximo 50

#### **RETIROS - EST. PRINCIPAL**

- **DELANTERO** 6 pies mínimo P 18 pies máximo PRINCIPAL (P)
- DELANTERO 6 pies mínimo 3 SECUNDARIO (S) 18 pies máximo
- L LATERAL 3 pies mínimo F **POSTERIOR**

3 pies mínimo

3 pies mínimo

Prohibido

50% mínimo ALINEACIÓN DE **FACHADA** alineado

# RETIROS - EST. ACCESORIA

| PRINCIPAL (P) | 24 pies máximo<br>de fondo de<br>parcela | F |
|---------------|------------------------------------------|---|
| OF ANTEDO     |                                          |   |

0 6 pies m