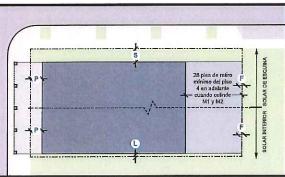

unidades de vivienda de mercado. Esta distancia se establecerá a base de la medida horizontal de colindancia a colindancia y recibirá el endoso del Director Ejecutivo de la Autoridad.

- Promover el desarrollo de edificios "verdes" para una mayor protección del ambiente.
- Promover el uso de materiales de construcción sostenible.
- Promover procesos de construcción y operación que reduzcan la cantidad de residuos y desperdicios.
- Promover el uso de sistemas de riego inteligente para reducir el consumo de agua potable.

## I. 3.2 OBJETIVOS PARA LOS NUEVOS DESARROLLOS

- Destacar el transporte público colectivo.
- Dar prioridad a los peatones y ciclistas tanto en el diseño de los espacios públicos, como en los puntos de coincidencia con el tránsito vehicular, tales como entradas a estacionamientos o cruces de calles.
- Establecer que todo residente tenga acceso a un espacio público a una distancia de no más de cuatrocientos (400) metros lineales. Para este fin se dedicará un mínimo de 15 metros cuadrados por unidad de vivienda a espacio público, de acuerdo a los criterios establecidos en la Tabla 4.2.2 Espacio público y de acuerdo la zona correspondiente.
- Desarrollar comunidades de uso mixto y evitar el desarrollo de áreas monofuncionales, cerradas o exclusivas. Exceptuando los Distritos Especiales de Aeropuerto (E4), Investigación y Desarrollo (E5), Industrial Pesado Limitado (E6), Turístico (E7), los Dotacionales Asistencial (DA) y Educativo (DE)11.
- Recibir por concepto de desarrollos una aportación a favor de la Autoridad para el Redesarrollo de Roosevelt Roads de quince mil dólares (\$15,000.00) por unidad de vivienda, para la provisión de infraestructura y servicios urbanos.