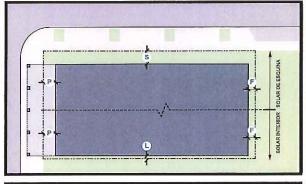

TÓPICO 5:

RED VIAL. Establece las guías, definiciones y criterios para el desarrollo de la Red Vial dentro del Redesarrollo de Roosevelt Roads, así como el catálogo de Red Vial y su aplicación a las distintas zonas de calificación. El tópico contiene además los requisitos de siembra por distrito, así como la velocidad de diseño, características del área de rodaje y los conos de visibilidad dentro del Redesarrollo de Roosevelt Roads.