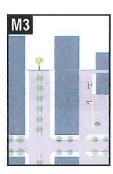

| 4.13   | 3 [M3] F | RENTE MARÍTIMO                                                                                                                                                                                                                                              | 67       |
|--------|----------|-------------------------------------------------------------------------------------------------------------------------------------------------------------------------------------------------------------------------------------------------------------|----------|
|        | 4.13.1   | PROPÓSITO DEL DISTRITO M3                                                                                                                                                                                                                                   | 67       |
|        | 4.13.2   | USOS EN DISTRITO M3                                                                                                                                                                                                                                         | 67       |
|        | 4.13.3   | ALTURA EN DISTRITO M3                                                                                                                                                                                                                                       | 68       |
|        | 4.13.4   | TAMAÑO DEL SOLAR EN DISTRITO M3                                                                                                                                                                                                                             | 68       |
|        | 4.13.5   | DENSIDAD POBLACIONAL EN DISTRITOS M3                                                                                                                                                                                                                        | 68       |
|        | 4.13.6   | ÁREA DE OCUPACIÓN EN DISTRITOS M3                                                                                                                                                                                                                           | 68       |
|        | 4.13.7   | PATIOS EN DISTRITOS M3                                                                                                                                                                                                                                      | 68       |
| 4.14   | [DA] D   | OTACIONAL ASISTENCIAL                                                                                                                                                                                                                                       | 69       |
|        | 4.14.1   | PROPÓSITO DEL DISTRITO DA                                                                                                                                                                                                                                   | 69       |
|        | 4.14.2   | USOS EN DISTRITO DA                                                                                                                                                                                                                                         | 69       |
|        | 4.14.3   | ALTURA, TAMAÑO DEL SOLAR, DENSIDAD POBLACIONAL, ÁREA<br>DE OCUPACIÓN, ÁREA BRUTA DE PISO, TAMAÑO DE PATIOS,<br>EDIFICIOS Y USOS ACCESORIOS, ESTACIONAMIENTO,<br>MARQUESINAS, ESPACIOS PARA CARGAR Y DESCARGAR,<br>TORRES, VERJAS Y PORTALES EN DISTRITOS DA | 69       |
| 4.15   | [DE] D   | OTACIONAL EDUCATIVO                                                                                                                                                                                                                                         | 71       |
|        | 4.15.1   | PROPÓSITO DEL DISTRITO DE                                                                                                                                                                                                                                   | 71       |
|        | 4.15.2   | USOS EN LOS DISTRITOS DE                                                                                                                                                                                                                                    | 71       |
|        | 4.15.3   | ALTURA, TAMAÑO DEL SOLAR, DENSIDAD POBLACIONAL, ÁREA<br>DE OCUPACIÓN, ÁREA BRUTA DE PISO, TAMAÑO DE PATIOS,<br>EDIFICIOS Y USOS ACCESORIOS, ESTACIONAMIENTO,<br>MARQUESINAS, ESPACIOS PARA CARGAR Y DESCARGAR,<br>TORRES, VERJAS Y PORTALES EN DISTRITOS DE | 71       |
| TÓPICO | 5 RED V  |                                                                                                                                                                                                                                                             | 71<br>73 |
| 5.1    |          | AL – CALLES, AVENIDAS, VEREDAS, ACERAS, CICLOVÍAS.                                                                                                                                                                                                          | 13       |
| J. I   |          | Y OTROS                                                                                                                                                                                                                                                     | 73       |
|        | 5.1.1    | PRINCIPIOS GENERALES                                                                                                                                                                                                                                        | 73       |
|        | 5.1.2    | RED VIAL                                                                                                                                                                                                                                                    | 73       |