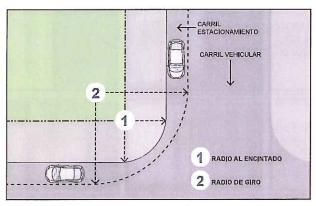

TÓPICO 5:

RED VIAL. Establece las guías, definiciones y criterios para el desarrollo de la Red Vial dentro del Redesarrollo de Roosevelt Roads, así como el catálogo de Red Vial y su aplicación a las distintas zonas de calificación. El tópico contiene además los requisitos de siembra por distrito, así como la velocidad de diseño, características del área de rodaje y los conos de visibilidad dentro del Redesarrollo de Roosevelt Roads.

## **RED VIAL**

Luego debe consultar el Tópico 5, Red Vial para el diseño y provisión de espacio de estacionamiento por uso.