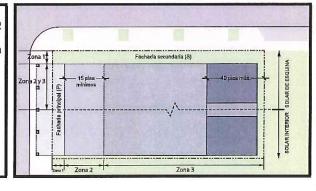

Dentro de las zonas de desarrollo se establecen los usos, intensidades, ocupación de las parcelas, tamaño de los bloques y lotes y requisitos de espacio público. Este Reglamento fija criterios para los desarrollos en la propiedad privada, así como el espacio público de las calles, las plazas y los parques. A modo de ejemplo, las calles estrechas sin encintado, van unidas a los desarrollos de menor intensidad. Mientras que las calles anchas con aceras anchas y siembra en alcorque se dan en las áreas centrales y de desarrollo de mayor intensidad. Ambos tipos de desarrollos contarán con usos mixtos combinados verticalmente.

Partiendo de la premisa que el Redesarrollo de Roosevelt Roads debe ser un modelo de desarrollo, este Reglamento promueve el desarrollo de nuevas comunidades con centros funcionales y cívicos. Todo desarrollo deberá mantener los mínimos de densidad e intensidad establecidos en este Reglamento. Toda modificación a estos criterios tendrá que ser presentada ante el Comité de Revisión Conjunto quien evaluará la propuesta; y de endosarla, requerirá la presentación de una Consulta de Ubicación ante la Junta de Planificación y la celebración de Vista Pública, previo a su consideración.