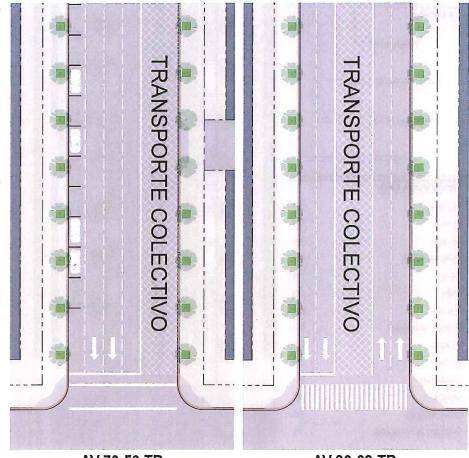

TÓPICO 5:

RED VIAL. Establece las guías, definiciones y criterios para el desarrollo de la Red Vial dentro del Redesarrollo de Roosevelt Roads, así como el catálogo de Red Vial y su aplicación a las distintas zonas de calificación. El tópico contiene además los requisitos de siembra por distrito, así como la velocidad de diseño, características del área de rodaje y los conos de visibilidad dentro del Redesarrollo de Roosevelt Roads.

## **RED VIAL**

Luego debe consultar el Tópico 5, Red Vial para el diseño y provisión de espacio de estacionamiento por uso.