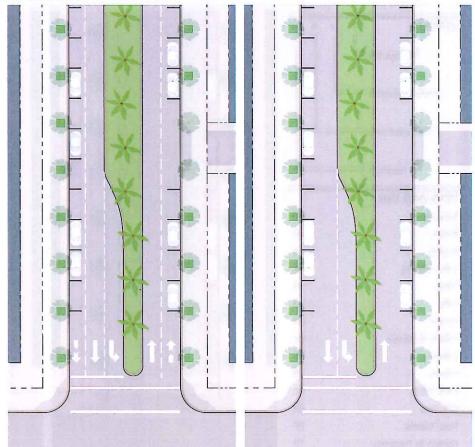

|
| Alcorques                      | Alcorques                      |
| Vertical                       | Vertical                       |
| Árboles a una distancia de 15′ | Árboles a una distancia de 15′ |
| BI, BC, BR, TR                 | BI, BC, BR, TR                 |







| TIPOLOGÍA VIAL         |    |
|------------------------|----|
| Autopista              | AU |
| Bulevar                | BU |
| Avenida                | AV |
| Calle comercial        | CC |
| Paseo                  | PA |
| Ca <b>ll</b> e         | CA |
| Camino                 | CM |
| Callejón de Servicio   | CC |
| Callejón               | CN |
| Ciclovía               | ВІ |
| Carril Ciclista        | BC |
| Ciclo Ruta             | BR |
| Paso Peatonal          | PP |
| Corredor de Transporte | TR |



| Tipología Via               |
|-----------------------------|
| Distrito Correspondiente    |
| Ancho de Servidumbre        |
| Ancho de Pavimento          |
| Circulación                 |
| Velocidad de Diseño         |
| Tiempo de Cruce Peatona     |
| Carriles de Circulación     |
| Carriles de Estacionamiento |
| Radios de Giro              |
| Tipo de Acera               |
| Tipo de Área de Siembra     |
| Tipo de Encintado           |
| Tipo de Siembra             |
| Transporte                  |

| AV-90-56-TR                    | AV-90-56-TR                    |
|--------------------------------|--------------------------------|
| Avenida                        | Avenida                        |
| M2, M3, E4, E5, E6             | DA, DE, E4, E5, E6, E7         |
| 90 pies