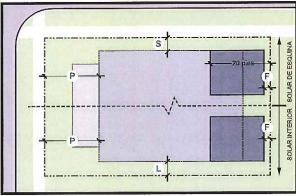

Dentro de las zonas de desarrollo se establecen los usos, intensidades, ocupación de las parcelas, tamaño de los bloques y lotes y requisitos de espacio público. Este Reglamento fija criterios para los desarrollos en la propiedad privada, así como el espacio público de las calles, las plazas y los parques. A modo de ejemplo, las calles estrechas sin encintado, van unidas a los desarrollos de menor intensidad. Mientras que las calles anchas con aceras anchas y siembra en alcorque se dan en las áreas centrales y de desarrollo de mayor intensidad. Ambos tipos de desarrollos contarán con usos mixtos combinados verticalmente.

Los distritos de calificación Especial de Conservación (E1) y Especial Rural (E2) 12 mantendrán a un mínimo las superficies impermeables. Las calles y avenidas ubicadas en estos distritos, utilizarán áreas de retención y filtración para las aguas de escorrentía y desviarán las mismas para impedir la contaminación de las áreas naturales y humedales.

Los distritos de calificación Suburbano (S1), Urbano General (M1), Urbano Central (M2) y Frente Marítimo (M3)<sup>13</sup> deberán recoger las aguas pluviales en sistemas soterrados o en áreas de retención para riego de los espacios ajardinados.