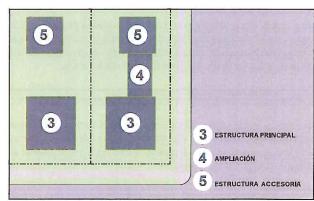

**TÓPICO 4:** 

**DISTRITOS DE CALIFICACIÓN**. Establece las distintas calificaciones y las normas que aplican. Requisitos de desarrollo y criterios de uso por zona que incluyen disposición o emplazamiento de los edificios, configuración o volumetría, densidad y criterios arquitectónicos.