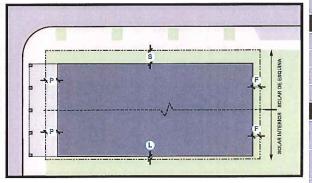

Dentro de las zonas de desarrollo se establecen los usos, intensidades, ocupación de las parcelas, tamaño de los bloques y lotes y requisitos de espacio público. Este Reglamento fija criterios para los desarrollos en la propiedad privada, así como el espacio público de las calles, las plazas y los parques. A modo de ejemplo, las calles estrechas sin encintado, van unidas a los desarrollos de menor intensidad. Mientras que las calles anchas con aceras anchas y siembra en alcorque se dan en las áreas centrales y de desarrollo de mayor intensidad. Ambos tipos de desarrollos contarán con usos mixtos combinados verticalmente.