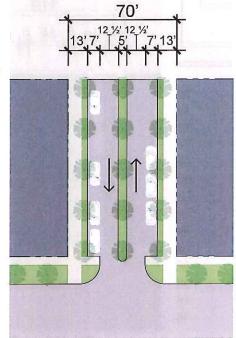

|
| Vertical                       | Vertical                       |
| Árboles a una distancia de 15´ | Árboles a una distancia de 15´ |
| BI, BC, BR, TR                 | BI, BC, BR, TR                 |
|                                |                                |







| TIPOLOGÍA VIAL         |    |
|------------------------|----|
| Autopista              | AU |
| Bulevar                | BU |
| Avenida                | AV |
| Calle comercial        | CC |
| Paseo                  | PA |
| Calle                  | CA |
| Camino                 | CM |
| Callejón de Servicio   | CC |
| Callejón               | CN |
| Ciclovia               | BI |
| Carril Ciclista        | BC |
| Ciclo Ruta             | BR |
| Paso Peatonal          | PP |
| Corredor de Transporte | TR |





| l | 7 | V | ) |
|---|---|---|---|
|   |   |   |   |

|                             | BU-70-36-TR                              | BU-90-66-TR                              |
|-----------------------------|------------------------------------------|------------------------------------------|
| Tipología Vial              | Bulevar                                  | Bulevar                                  |
| Distrito Correspondiente    | M1, M2, M3, E4, E5, E6                   | M1, M2, M3, E4, E5, E6                   |
| Ancho de Servidumbre        | 70 pies                                  | 93 pies                                  |
| Ancho de Pavimento          | 39 pies                                  | 66 pies                                  |
| Circulación                 | M