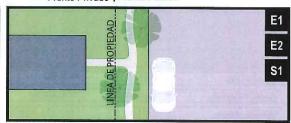

Los distritos de calificación Especial de Conservación (E1) y Especial Rural (E2) 12 mantendrán a un mínimo las superficies impermeables. Las calles y avenidas ubicadas en estos distritos, utilizarán áreas de retención y filtración para las aguas de escorrentía y desviarán las mismas para impedir la contaminación de las áreas naturales y humedales.

Los distritos de calificación Suburbano (S1), Urbano General (M1), Urbano Central (M2) y Frente Marítimo (M3)<sup>13</sup> deberán recoger las aguas pluviales en sistemas soterrados o en áreas de retención para riego de los espacios ajardinados.