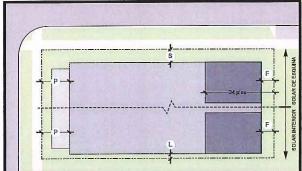

**TÓPICO 4:** 

**DISTRITOS DE CALIFICACIÓN**. Establece las distintas calificaciones y las normas que aplican. Requisitos de desarrollo y criterios de uso por zona que incluyen disposición o emplazamiento de los edificios, configuración o volumetría, densidad y criterios arquitectónicos.

TÓPICO 5:

RED VIAL. Establece las guías, definiciones y criterios para el desarrollo de la Red Vial dentro del Redesarrollo de Roosevelt Roads, así como el catálogo de Red Vial y su aplicación a las distintas zonas de calificación. El tópico contiene además los requisitos de siembra por distrito, así como la velocidad de diseño, características del área de rodaje y los conos de visibilidad dentro del Redesarrollo de Roosevelt Roads.