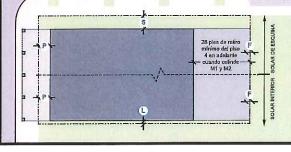

unidades de vivienda de mercado. Esta distancia se establecerá a base de la medida horizontal de colindancia a colindancia y recibirá el endoso del Director Ejecutivo de la Autoridad.

- Promover el desarrollo de edificios "verdes" para una mayor protección del ambiente.
- Promover el uso de materiales de construcción sostenible.
- Promover procesos de construcción y operación que reduzcan la cantidad de residuos y desperdicios.
- Promover el uso de sistemas de riego inteligente para reducir el consumo de agua potable.

## I. 3.2 OBJETIVOS PARA LOS NUEVOS DESARROLLOS

- Destacar el transporte público colectivo.
- Dar prioridad a los peatones y ciclistas tanto en el diseño de los espacios públicos, como en los puntos de coincidencia con el tránsito vehicular, tales como entradas a estacionamientos o cruces de calles.
- Establecer que todo residente tenga acceso a un espacio público a una distancia de no más de cuatrocientos (400) metros lineales. Para este fin se dedicará un mínimo de 15 metros cuadrados por unidad de vivienda a espacio público, de acuerdo a los criterios establecidos en la Tabla 4.2.2 Espacio público y de acuerdo la zona correspondiente.
- Desarrollar comunidades de uso mixto y evitar el desarrollo de áreas monofuncionales, cerradas o exclusivas. Exceptuando los Distritos Especiales de Aeropuerto (E4), Investigación y Desarrollo (E5), Industrial Pesado Limitado (E6), Turístico (E7), los Dotacionales Asistencial (DA) y Educativo (DE)11.
- Recibir por concepto de desarrollos una aportación a favor de la Autoridad para el Redesarrollo de Roosevelt Roads de quince mil dólares (\$15,000.00) por unidad de vivienda, para la provisión de infraestructura y servicios urbanos.