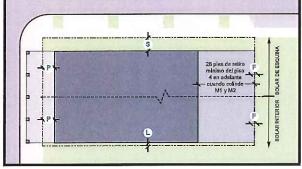

Dentro de las zonas de desarrollo se establecen los usos, intensidades, ocupación de las parcelas, tamaño de los bloques y lotes y requisitos de espacio público. Este Reglamento fija criterios para los desarrollos en la propiedad privada, así como el espacio público de las calles, las plazas y los parques. A modo de ejemplo, las calles estrechas sin encintado, van unidas a los desarrollos de menor intensidad. Mientras que las calles anchas con aceras anchas y siembra en alcorque se dan en las áreas centrales y de desarrollo de mayor intensidad. Ambos tipos de desarrollos contarán con usos mixtos combinados verticalmente.