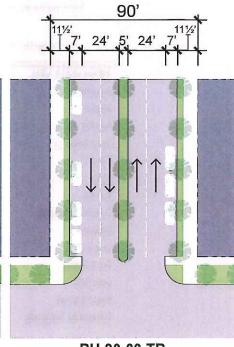

TÓPICO 5:

RED VIAL. Establece las guías, definiciones y criterios para el desarrollo de la Red Vial dentro del Redesarrollo de Roosevelt Roads, así como el catálogo de Red Vial y su aplicación a las distintas zonas de calificación. El tópico contiene además los requisitos de siembra por distrito, así como la velocidad de diseño, características del área de rodaje y los conos de visibilidad dentro del Redesarrollo de Roosevelt Roads.

**TÓPICO 6:** 

**ESTACIONAMIENTO**. Establece las disposiciones generales, diseño y provisión de estacionamiento de vehículos por uso dentro del Redesarrollo de Roosevelt Roads.

**TÓPICO 7:** 

DEFINICIONES.