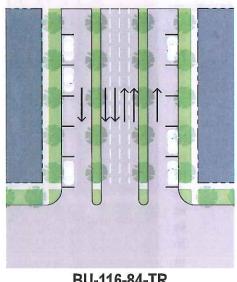

TÓPICO 5:

RED VIAL. Establece las guías, definiciones y criterios para el desarrollo de la Red Vial dentro del Redesarrollo de Roosevelt Roads, así como el catálogo de Red Vial y su aplicación a las distintas zonas de calificación. El tópico contiene además los requisitos de siembra por distrito, así como la velocidad de diseño, características del área de rodaje y los conos de visibilidad dentro del Redesarrollo de Roosevelt Roads.

**TÓPICO 6:** 

**ESTACIONAMIENTO**. Establece las disposiciones generales, diseño y provisión de estacionamiento de vehículos por uso dentro del Redesarrollo de Roosevelt Roads.

**TÓPICO 7:** 

DEFINICIONES.