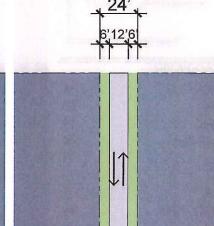

TÓPICO 5:

RED VIAL. Establece las guías, definiciones y criterios para el desarrollo de la Red Vial dentro del Redesarrollo de Roosevelt Roads, así como el catálogo de Red Vial y su aplicación a las distintas zonas de calificación. El tópico contiene además los requisitos de siembra por distrito, así como la velocidad de diseño, características del área de rodaje y los conos de visibilidad dentro del Redesarrollo de Roosevelt Roads.

## **RED VIAL**

Luego debe consultar el Tópico 5, Red Vial para el diseño y provisión de espacio de estacionamiento por uso.