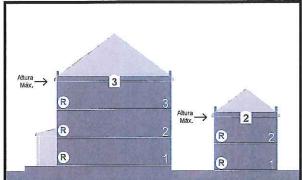

## I. 2. 1 ESTRUCTURA

El ROTFU fija criterios y establece procedimientos para nuevos desarrollos y redesarrollo dentro del Redesarrollo de Roosevelt Roads. El Mapa de

<sup>&</sup>lt;sup>6</sup> Ley Núm. 508 del 29 de septiembre de 2004, Ley de la Autoridad para el Redesarrollo de los Terrenos y Facilidades de la Estación Naval Roosevelt Roads.

Clasificación y Calificación de Suelos forma parte de este documento y es adoptado simultáneamente con el Reglamento por la Junta de Planificación. Una representación del Mapa de Clasificación y Calificación de Suelos y sus distritos se incluye en el Tópico 3 de este Reglamento. Las áreas que no aparecen designadas son terrenos excluidos intencionalmente por ser propiedad del Gobierno Federal de los Estados Unidos de Norteamérica.

## MAPA DE CALIFICACIÓN

Para identificar los criterios que aplican a una propiedad o un sector, debe localizar el mismo en el Mapa de Calificación, en el Tópico 3 de este Reglamento, para determinar el distrito correspondiente.

## DISTRITOS DE CALIFICACIÓN

El segundo paso debe ser identificar en el Tópico 4,

Distritos de Calificación las disposiciones que aplican al
Distrito de Calificación correspondiente.