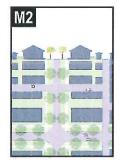

| 4.10 | [S1] SU | BURBANO                              | 59 |
|------|---------|--------------------------------------|----|
|      | 4.10.1  | PROPÓSITO DEL DISTRITO S1            | 59 |
|      | 4.10.2  | USOS EN DISTRITOS S1                 | 59 |
|      | 4.10.3  | ALTURA EN DISTRITO S1                | 59 |
|      | 4.10.4  | TAMAÑO DE SOLAR EN DISTRITO S1       | 60 |
|      | 4.10.5  | DENSIDAD POBLACIONAL EN DISTRITO S1  | 60 |
|      | 4.10.6  | ÁREA DE OCUPACIÓN EN DISTRITOS S1    | 60 |
|      | 4.10.7  | PATIOS EN DISTRITOS S1               | 60 |
| 4.11 | [M1] U  | RBANO GENERAL                        | 61 |
|      | 4.11.1  | PROPÓSITO DEL DISTRITO M1            | 61 |
|      | 4.11.2  | USOS EN DISTRITO M1                  | 61 |
|      | 4.11.3  | ALTURA EN DISTRITO M1                | 62 |
|      | 4.11.4  | TAMAÑO DE SOLAR EN DISTRITO M1       | 62 |
|      | 4.11.5  | DENSIDAD POBLACIONAL EN DISTRITOS M1 | 62 |
|      | 4.11.6  | ÁREA DE OCUPACIÓN EN DISTRITOS M1    | 62 |
|      | 4.11.7  | PATIOS EN DISTRITOS M1               | 62 |
| 4.12 | [M2] U  | RBANO CENTRAL                        | 63 |
|      | 4.12.1  | PROPÓSITO DEL DISTRITO M2            | 63 |
|      | 4.12.2  | USOS EN DISTRITO M2                  | 63 |
|      | 4.12.3  | ALTURA EN DISTRITO M2                | 64 |
|      | 4.12.4  | TAMAÑO DE SOLAR EN DISTRITO M2       | 64 |
|      | 4.12.5  | DENSIDAD POBLACIONAL EN DISTRITOS M2 | 64 |
|      | 4.12.6  | ÁREA DE OCUPACIÓN EN DISTRITOS M2    | 65 |
|      | 4.12.7  | PATIOS EN DISTRITOS M2               | 65 |