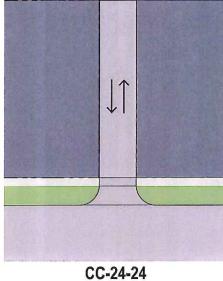

TÓPICO 5:

RED VIAL. Establece las guías, definiciones y criterios para el desarrollo de la Red Vial dentro del Redesarrollo de Roosevelt Roads, así como el catálogo de Red Vial y su aplicación a las distintas zonas de calificación. El tópico contiene además los requisitos de siembra por distrito, así como la velocidad de diseño, características del área de rodaje y los conos de visibilidad dentro del Redesarrollo de Roosevelt Roads.

## **RED VIAL**

Luego debe consultar el Tópico 5, Red Vial para el diseño y provisión de espacio de estacionamiento por uso.