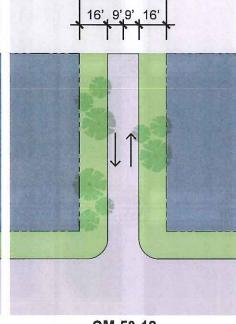

TÓPICO 5:

RED VIAL. Establece las guías, definiciones y criterios para el desarrollo de la Red Vial dentro del Redesarrollo de Roosevelt Roads, así como el catálogo de Red Vial y su aplicación a las distintas zonas de calificación. El tópico contiene además los requisitos de siembra por distrito, así como la velocidad de diseño, características del área de rodaje y los conos de visibilidad dentro del Redesarrollo de Roosevelt Roads.

Dentro de las zonas de desarrollo se establecen los usos, intensidades, ocupación de las parcelas, tamaño de los bloques y lotes y requisitos de espacio público. Este Reglamento fija criterios para los desarrollos en la propiedad privada, así como el espacio público de las calles, las plazas y los parques. A modo de ejemplo, las calles estrechas sin encintado, van unidas a los desarrollos de menor intensidad. Mientras que las calles anchas con aceras anchas y siembra en alcorque se dan en las áreas centrales y de desarrollo de mayor intensidad. Ambos tipos de desarrollos contarán con usos mixtos combinados verticalmente.