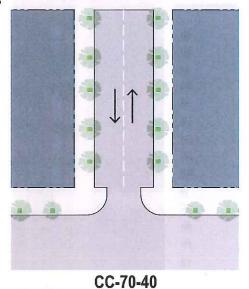

TÓPICO 5:

RED VIAL. Establece las guías, definiciones y criterios para el desarrollo de la Red Vial dentro del Redesarrollo de Roosevelt Roads, así como el catálogo de Red Vial y su aplicación a las distintas zonas de calificación. El tópico contiene además los requisitos de siembra por distrito, así como la velocidad de diseño, características del área de rodaje y los conos de visibilidad dentro del Redesarrollo de Roosevelt Roads.

## **RED VIAL**

Luego debe consultar el Tópico 5, Red Vial para el diseño y provisión de espacio de estacionamiento por uso.