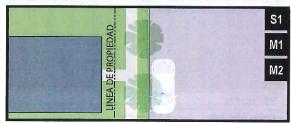

Los distritos de calificación Especial de Conservación (E1) y Especial Rural (E2) 12 mantendrán a un mínimo las superficies impermeables. Las calles y avenidas ubicadas en estos distritos, utilizarán áreas de retención y filtración para las aguas de escorrentía y desviarán las mismas para impedir la contaminación de las áreas naturales y humedales.

Los distritos de calificación Suburbano (S1), Urbano General (M1), Urbano Central (M2) y Frente Marítimo (M3)<sup>13</sup> deberán recoger las aguas pluviales en sistemas soterrados o en áreas de retención para riego de los espacios ajardinados.