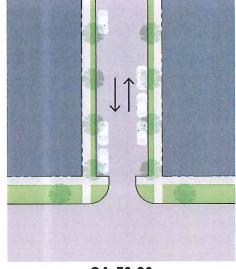

TÓPICO 5:

RED VIAL. Establece las guías, definiciones y criterios para el desarrollo de la Red Vial dentro del Redesarrollo de Roosevelt Roads, así como el catálogo de Red Vial y su aplicación a las distintas zonas de calificación. El tópico contiene además los requisitos de siembra por distrito, así como la velocidad de diseño, características del área de rodaje y los conos de visibilidad dentro del Redesarrollo de Roosevelt Roads.

Dentro de las zonas de desarrollo se establecen los usos, intensidades, ocupación de las parcelas, tamaño de los bloques y lotes y requisitos de espacio público. Este Reglamento fija criterios para los desarrollos en la propiedad privada, así como el espacio público de las calles, las plazas y los parques. A modo de ejemplo, las calles estrechas sin encintado, van unidas a los desarrollos de menor intensidad. Mientras que las calles anchas con aceras anchas y siembra en alcorque se dan en las áreas centrales y de desarrollo de mayor intensidad. Ambos tipos de desarrollos contarán con usos mixtos combinados verticalmente.