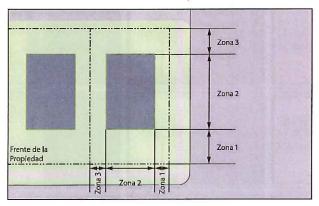

**TÓPICO 3:** 

MAPAS DE CLASIFICACIÓN Y CALIFICACIÓN DE SUELOS. Presenta las disposiciones generales y particulares que aplican a los Mapas de Calificación, así como las medidas de conservación de especies amenazadas y en peligro de extinción que deba reconocer y respetar todo desarrollo dentro del Redesarrollo de Roosevelt Roads.

**TÓPICO 4:** 

**DISTRITOS DE CALIFICACIÓN**. Establece las distintas calificaciones y las normas que aplican. Requisitos de desarrollo y criterios de uso por zona que incluyen disposición o emplazamiento de los edificios, configuración o volumetría, densidad y criterios arquitectónicos.