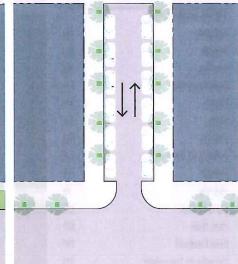

TÓPICO 5:

RED VIAL. Establece las guías, definiciones y criterios para el desarrollo de la Red Vial dentro del Redesarrollo de Roosevelt Roads, así como el catálogo de Red Vial y su aplicación a las distintas zonas de calificación. El tópico contiene además los requisitos de siembra por distrito, así como la velocidad de diseño, características del área de rodaje y los conos de visibilidad dentro del Redesarrollo de Roosevelt Roads.

Dentro de las zonas de desarrollo se establecen los usos, intensidades, ocupación de las parcelas, tamaño de los bloques y lotes y requisitos de espacio público. Este Reglamento fija criterios para los desarrollos en la propiedad privada, así como el espacio público de las calles, las plazas y los parques. A modo de ejemplo, las calles estrechas sin encintado, van unidas a los desarrollos de menor intensidad. Mientras que las calles anchas con aceras anchas y siembra en alcorque se dan en las áreas centrales y de desarrollo de mayor intensidad. Ambos tipos de desarrollos contarán con usos mixtos combinados verticalmente.