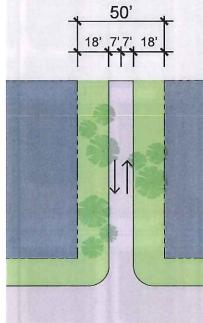

TÓPICO 5:

RED VIAL. Establece las guías, definiciones y criterios para el desarrollo de la Red Vial dentro del Redesarrollo de Roosevelt Roads, así como el catálogo de Red Vial y su aplicación a las distintas zonas de calificación. El tópico contiene además los requisitos de siembra por distrito, así como la velocidad de diseño, características del área de rodaje y los conos de visibilidad dentro del Redesarrollo de Roosevelt Roads.

Dentro de las zonas de desarrollo se establecen los usos, intensidades, ocupación de las parcelas, tamaño de los bloques y lotes y requisitos de espacio público. Este Reglamento fija criterios para los desarrollos en la propiedad privada, así como el espacio público de las calles, las plazas y los parques. A modo de ejemplo, las calles estrechas sin encintado, van unidas a los desarrollos de menor intensidad. Mientras que las calles anchas con aceras anchas y siembra en alcorque se dan en las áreas centrales y de desarrollo de mayor intensidad. Ambos tipos de desarrollos contarán con usos mixtos combinados verticalmente.