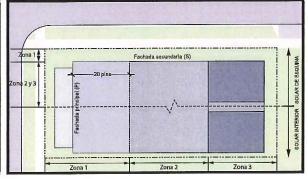

**TÓPICO 4:** 

**DISTRITOS DE CALIFICACIÓN**. Establece las distintas calificaciones y las normas que aplican. Requisitos de desarrollo y criterios de uso por zona que incluyen disposición o emplazamiento de los edificios, configuración o volumetría, densidad y criterios arquitectónicos.

TÓPICO 5:

RED VIAL. Establece las guías, definiciones y criterios para el desarrollo de la Red Vial dentro del Redesarrollo de Roosevelt Roads, así como el catálogo de Red Vial y su aplicación a las distintas zonas de calificación. El tópico contiene además los requisitos de siembra por distrito, así como la velocidad de diseño, características del área de rodaje y los conos de visibilidad dentro del Redesarrollo de Roosevelt Roads.