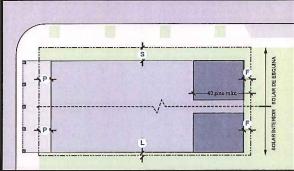

TÓPICO 5:

RED VIAL. Establece las guías, definiciones y criterios para el desarrollo de la Red Vial dentro del Redesarrollo de Roosevelt Roads, así como el catálogo de Red Vial y su aplicación a las distintas zonas de calificación. El tópico contiene además los requisitos de siembra por distrito, así como la velocidad de diseño, características del área de rodaje y los conos de visibilidad dentro del Redesarrollo de Roosevelt Roads.