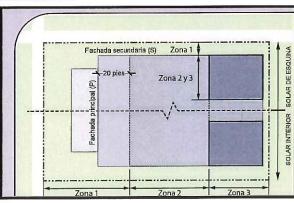

Dentro de las zonas de desarrollo se establecen los usos, intensidades, ocupación de las parcelas, tamaño de los bloques y lotes y requisitos de espacio público. Este Reglamento fija criterios para los desarrollos en la propiedad privada, así como el espacio público de las calles, las plazas y los parques. A modo de ejemplo, las calles estrechas sin encintado, van unidas a los desarrollos de menor intensidad. Mientras que las calles anchas con aceras anchas y siembra en alcorque se dan en las áreas centrales y de desarrollo de mayor intensidad. Ambos tipos de desarrollos contarán con usos mixtos combinados verticalmente.

Partiendo de la premisa que el Redesarrollo de Roosevelt Roads debe ser un modelo de desarrollo, este Reglamento promueve el desarrollo de nuevas comunidades con centros funcionales y cívicos. Todo desarrollo deberá mantener los mínimos de densidad e intensidad establecidos en este Reglamento. Toda modificación a estos criterios tendrá que ser presentada ante el Comité de Revisión Conjunto quien evaluará la propuesta; y de endosarla, requerirá la presentación de una Consulta de Ubicación ante la Junta de Planificación y la celebración de Vista Pública, previo a su consideración.

Los distritos de calificación Especial de Conservación (E1) y Especial Rural (E2) 12 mantendrán a un mínimo las superficies impermeables. Las calles y avenidas ubicadas en estos distritos, utilizarán áreas de retención y filtración para las aguas de escorrentía y desviarán las mismas para impedir la contaminación de las áreas naturales y humedales.

Los distritos de calificación Suburbano (S1), Urbano General (M1), Urbano Central (M2) y Frente Marítimo (M3)<sup>13</sup> deberán recoger las aguas pluviales en sistemas soterrados o en áreas de retención para riego de los espacios ajardinados.