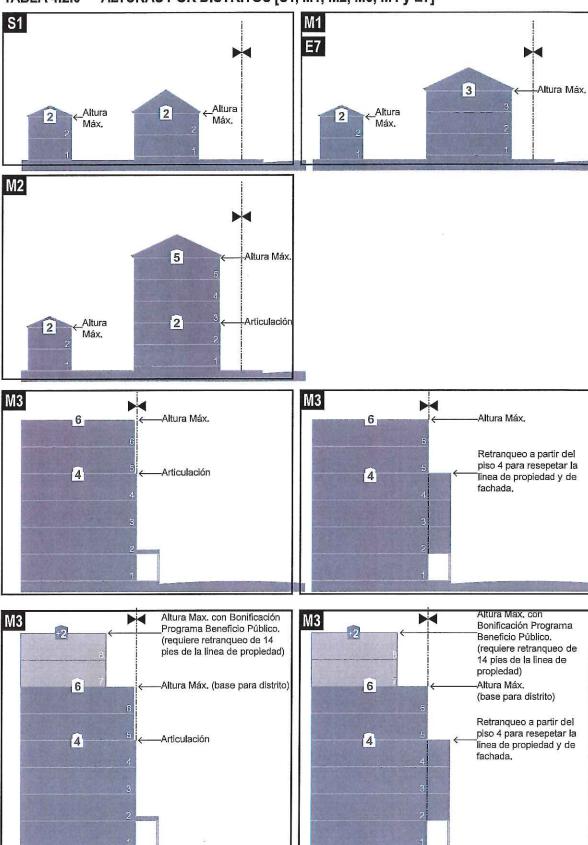

**TÓPICO 4:** 

**DISTRITOS DE CALIFICACIÓN**. Establece las distintas calificaciones y las normas que aplican. Requisitos de desarrollo y criterios de uso por zona que incluyen disposición o emplazamiento de los edificios, configuración o volumetría, densidad y criterios arquitectónicos.