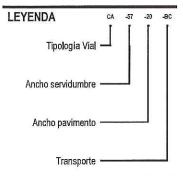

## I. 2. 1 ESTRUCTURA

El ROTFU fija criterios y establece procedimientos para nuevos desarrollos y redesarrollo dentro del Redesarrollo de Roosevelt Roads. El Mapa de

<sup>&</sup>lt;sup>6</sup> Ley Núm. 508 del 29 de septiembre de 2004, Ley de la Autoridad para el Redesarrollo de los Terrenos y Facilidades de la Estación Naval Roosevelt Roads.

Este Reglamento, está estructurado para que el usuario consulte aquellas secciones que le son pertinentes. La tabla de contenido enumera los temas principales organizados en tópicos, secciones y artículos.