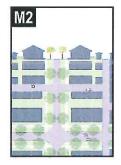

| 4.13   | 3 [M3] F | RENTE MARÍTIMO                                                                                                                                                                                                                                              | 67       |
|--------|----------|-------------------------------------------------------------------------------------------------------------------------------------------------------------------------------------------------------------------------------------------------------------|----------|
|        | 4.13.1   | PROPÓSITO DEL DISTRITO M3                                                                                                                                                                                                                                   | 67       |
|        | 4.13.2   | USOS EN DISTRITO M3                                                                                                                                                                                                                                         | 67       |
|        | 4.13.3   | ALTURA EN DISTRITO M3                                                                                                                                                                                                                                       | 68       |
|        | 4.13.4   | TAMAÑO DEL SOLAR EN DISTRITO M3                                                                                                                                                                                                                             | 68       |
|        | 4.13.5   | DENSIDAD POBLACIONAL EN DISTRITOS M3                                                                                                                                                                                                                        | 68       |
|        | 4.13.6   | ÁREA DE OCUPACIÓN EN DISTRITOS M3                                                                                                                                                                                                                           | 68       |
|        | 4.13.7   | PATIOS EN DISTRITOS M3                                                                                                                                                                                                                                      | 68       |
| 4.14   | [DA] D   | OTACIONAL ASISTENCIAL                                                                                                                                                                                                                                       | 69       |
|        | 4.14.1   | PROPÓSITO DEL DISTRITO DA                                                                                                                                                                                                                                   | 69       |
|        | 4.14.2   | USOS EN DISTRITO DA                                                                                                                                                                                                                                         | 69       |
|        | 4.14.3   | ALTURA, TAMAÑO DEL SOLAR, DENSIDAD POBLACIONAL, ÁREA<br>DE OCUPACIÓN, ÁREA BRUTA DE PISO, TAMAÑO DE PATIOS,<br>EDIFICIOS Y USOS ACCESORIOS, ESTACIONAMIENTO,<br>MARQUESINAS, ESPACIOS PARA CARGAR Y DESCARGAR,<br>TORRES, VERJAS Y PORTALES EN DISTRITOS DA | 69       |
| 4.15   | [DE] D   | OTACIONAL EDUCATIVO                                                                                                                                                                                                                                         | 71       |
|        | 4.15.1   | PROPÓSITO DEL DISTRITO DE                                                                                                                                                                                                                                   | 71       |
|        | 4.15.2   | USOS EN LOS DISTRITOS DE                                                                                                                                                                                                                                    | 71       |
|        | 4.15.3   | ALTURA, TAMAÑO DEL SOLAR, DENSIDAD POBLACIONAL, ÁREA<br>DE OCUPACIÓN, ÁREA BRUTA DE PISO, TAMAÑO DE PATIOS,<br>EDIFICIOS Y USOS ACCESORIOS, ESTACIONAMIENTO,<br>MARQUESINAS, ESPACIOS PARA CARGAR Y DESCARGAR,<br>TORRES, VERJAS Y PORTALES EN DISTRITOS DE | 71       |
| TÓPICO | 5 RED V  |                                                                                                                                                                                                                                                             | 71<br>73 |
| 5.1    |          | AL – CALLES, AVENIDAS, VEREDAS, ACERAS, CICLOVÍAS.                                                                                                                                                                                                          | 13       |
| J. I   |          | Y OTROS                                                                                                                                                                                                                                                     | 73       |
|        | 5.1.1    | PRINCIPIOS GENERALES                                                                                                                                                                                                                                        | 73       |
|        | 5.1.2    | RED VIAL                                                                                                                                                                                                                                                    | 73       |

|                            | 5.1.3    | CRITERIOS PARA CARRILES DE CIRCULACIÓN                                              | 74 |
|----------------------------|----------|-------------------------------------------------------------------------------------|----|
|                            | 5.1.4    | FRENTES PÚBLICOS POR TIPO DE VÍA                                                    | 74 |
|                            | 5.1.5    | FRENTE PÚBLICO POR DISTRITO                                                         | 74 |
|                            | 5.1.6    | SIEMBRA POR VÍA                                                                     | 74 |
|                            | 5.1.7    | VELOCIDAD DE DISEÑO Y ANCHO DE CARRILES POR DISTRITO                                | 75 |
|                            | 5.1.8    | CONOS DE VISIBILIDAD                                                                | 75 |
| TÓPICO 6. ESTACIONAMIENTOS |          |                                                                                     |    |
| 6.1                        |          | SICIONES GENERALES, DISEÑO Y PROVISIÓN DE ESPACIO PARA<br>ACIONAMIENTO DE VEHÍCULOS | 77 |
|                            | 6.1.1    | DISPOSICIONES GENERALES                                                             | 77 |
|                            | 6.1.2    | DISEÑO                                                                              | 77 |
|                            | 6.1.3    | PROVISIÓN DE ESPACIOS DE ESTACIONAMIENTO DE VEHÍCULOS                               | 79 |
|                            | 6.1.4    | ESPACIOS PARA CARGA Y DESCARGA                                                      | 80 |
| TÓPICO                     |          |                                                                                     | -  |
| 10.100                     | 7. DEFIN | IICIONES                                                                            | 81 |

Dentro de las zonas de desarrollo se establecen los usos, intensidades, ocupación de las parcelas, tamaño de los bloques y lotes y requisitos de espacio público. Este Reglamento fija criterios para los desarrollos en la propiedad privada, así como el espacio público de las calles, las plazas y los parques. A modo de ejemplo, las calles estrechas sin encintado, van unidas a los desarrollos de menor intensidad. Mientras que las calles anchas con aceras anchas y siembra en alcorque se dan en las áreas centrales y de desarrollo de mayor intensidad. Ambos tipos de desarrollos contarán con usos mixtos combinados verticalmente.

Los distritos de calificación Suburbano (S1), Urbano General (M1), Urbano Central (M2) y Frente Marítimo (M3)<sup>13</sup> deberán recoger las aguas pluviales en sistemas soterrados o en áreas de retención para riego de los espacios ajardinados.