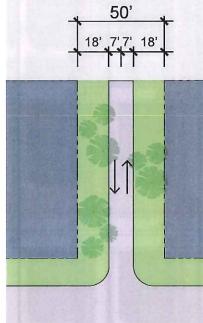

TÓPICO 5:

RED VIAL. Establece las guías, definiciones y criterios para el desarrollo de la Red Vial dentro del Redesarrollo de Roosevelt Roads, así como el catálogo de Red Vial y su aplicación a las distintas zonas de calificación. El tópico contiene además los requisitos de siembra por distrito, así como la velocidad de diseño, características del área de rodaje y los conos de visibilidad dentro del Redesarrollo de Roosevelt Roads.

### **RED VIAL**

Luego debe consultar el Tópico 5, Red Vial para el diseño y provisión de espacio de estacionamiento por uso.