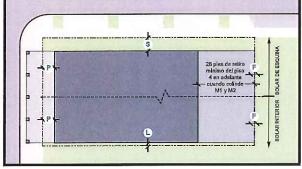

TÓPICO 5:

RED VIAL. Establece las guías, definiciones y criterios para el desarrollo de la Red Vial dentro del Redesarrollo de Roosevelt Roads, así como el catálogo de Red Vial y su aplicación a las distintas zonas de calificación. El tópico contiene además los requisitos de siembra por distrito, así como la velocidad de diseño, características del área de rodaje y los conos de visibilidad dentro del Redesarrollo de Roosevelt Roads.

### **RED VIAL**

Luego debe consultar el Tópico 5, Red Vial para el diseño y provisión de espacio de estacionamiento por uso.