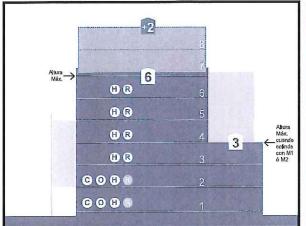

**TÓPICO 4:** 

**DISTRITOS DE CALIFICACIÓN**. Establece las distintas calificaciones y las normas que aplican. Requisitos de desarrollo y criterios de uso por zona que incluyen disposición o emplazamiento de los edificios, configuración o volumetría, densidad y criterios arquitectónicos.

## I. 3.3 PRINCIPIOS DE LOS DISTRITOS DE CALIFICACIÓN

El ROTFU promueve el desarrollo de forma ordenada estableciendo criterios que van desde las reservas naturales hasta áreas de desarrollo intenso; esto según las características prevalecientes en el sector y la visión de este Plan

<sup>&</sup>lt;sup>11</sup> Ver Tópico 4, Distritos de Calificación.

Especial. En las áreas previamente impactadas o desarrolladas, las zonas fluctúan desde baja intensidad (2 unidades por cuerda) a alta densidad (20 unidades por cuerda).