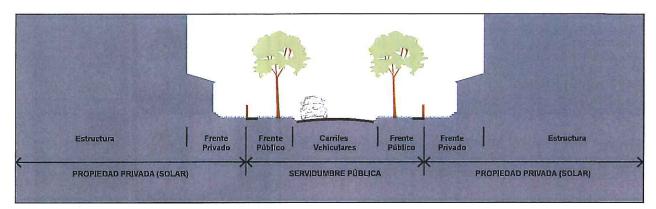

TÓPICO 5:

RED VIAL. Establece las guías, definiciones y criterios para el desarrollo de la Red Vial dentro del Redesarrollo de Roosevelt Roads, así como el catálogo de Red Vial y su aplicación a las distintas zonas de calificación. El tópico contiene además los requisitos de siembra por distrito, así como la velocidad de diseño, características del área de rodaje y los conos de visibilidad dentro del Redesarrollo de Roosevelt Roads.

Dentro de las zonas de desarrollo se establecen los usos, intensidades, ocupación de las parcelas, tamaño de los bloques y lotes y requisitos de espacio público. Este Reglamento fija criterios para los desarrollos en la propiedad privada, así como el espacio público de las calles, las plazas y los parques. A modo de ejemplo, las calles estrechas sin encintado, van unidas a los desarrollos de menor intensidad. Mientras que las calles anchas con aceras anchas y siembra en alcorque se dan en las áreas centrales y de desarrollo de mayor intensidad. Ambos tipos de desarrollos contarán con usos mixtos combinados verticalmente.