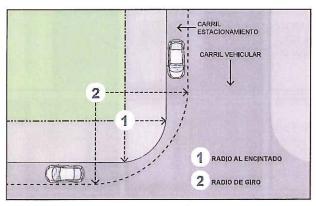

TÓPICO 5:

RED VIAL. Establece las guías, definiciones y criterios para el desarrollo de la Red Vial dentro del Redesarrollo de Roosevelt Roads, así como el catálogo de Red Vial y su aplicación a las distintas zonas de calificación. El tópico contiene además los requisitos de siembra por distrito, así como la velocidad de diseño, características del área de rodaje y los conos de visibilidad dentro del Redesarrollo de Roosevelt Roads.

### **RED VIAL**

Luego debe consultar el Tópico 5, Red Vial para el diseño y provisión de espacio de estacionamiento por uso.