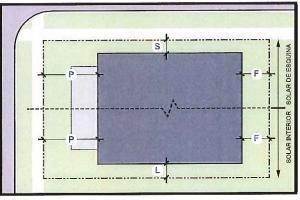

Dentro de las zonas de desarrollo se establecen los usos, intensidades, ocupación de las parcelas, tamaño de los bloques y lotes y requisitos de espacio público. Este Reglamento fija criterios para los desarrollos en la propiedad privada, así como el espacio público de las calles, las plazas y los parques. A modo de ejemplo, las calles estrechas sin encintado, van unidas a los desarrollos de menor intensidad. Mientras que las calles anchas con aceras anchas y siembra en alcorque se dan en las áreas centrales y de desarrollo de mayor intensidad. Ambos tipos de desarrollos contarán con usos mixtos combinados verticalmente.

Partiendo de la premisa que el Redesarrollo de Roosevelt Roads debe ser un modelo de desarrollo, este Reglamento promueve el desarrollo de nuevas comunidades con centros funcionales y cívicos. Todo desarrollo deberá mantener los mínimos de densidad e intensidad establecidos en este Reglamento. Toda modificación a estos criterios tendrá que ser presentada ante el Comité de Revisión Conjunto quien evaluará la propuesta; y de endosarla, requerirá la presentación de una Consulta de Ubicación ante la Junta de Planificación y la celebración de Vista Pública, previo a su consideración.