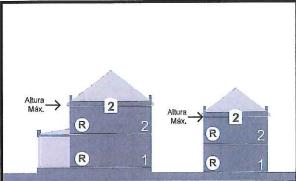

# I. 3.1 LOS OBJETIVOS PARA EL DESARROLLO SOSTENIBLE DE ROOSEVELT ROADS

Estos objetivos surgieron de los planteamientos de las comunidades de Ceiba y Naguabo.

- Un desarrollo compacto que conserve el hábitat para especies nativas así como humedales y otros recursos naturales.
- Promover la siembra de especies nativas y endémicas que requieren menor o ningún riego y que sirva de hábitat a la vida silvestre del lugar.
- Adaptación y Reuso de edificios existentes.
- Creación de nuevas comunidades de uso e ingresos mixtos. Promoviendo un mayor aprovechamiento del entorno urbano e integración social.
- Promover la transición de densidades entre zonas de forma escalonada y evitando el desarrollo de comunidades cerradas y exclusivas. Promover el desarrollo continuo de la Red Vial.
- Promover y proteger el libre acceso a las costas y las playas del área; al igual que el desarrollo de espacios públicos de calidad.
- Promover desarrollos con un mejor rendimiento energético a través de estrategias innovadoras de generación y conservación de energía.
- Utilización de fuentes de energía renovable y el uso de paneles solares en los edificios y alumbrado público.
- Incentivar sistemas alternos de movilidad tales como bicicletas, espacios peatonales y sistemas de transporte colectivo.
- Reducir el consumo de energía y contaminación de los vehículos de motor.
- Combatir el efecto de invernadero y reducir la contaminación aumentando la cubierta de árboles de sombra.
- Proveer una mayor diversidad de oportunidades de desarrollo social dedicando el 20% de las unidades de vivienda a vivienda de interés social, dentro de un radio de cuatrocientos (400) metros de distancia de las

## I. 3.3 PRINCIPIOS DE LOS DISTRITOS DE CALIFICACIÓN

El ROTFU promueve el desarrollo de forma ordenada estableciendo criterios que van desde las reservas naturales hasta áreas de desarrollo intenso; esto según las características prevalecientes en el sector y la visión de este Plan

<sup>&</sup>lt;sup>11</sup> Ver Tópico 4, Distritos de Calificación.

Especial. En las áreas previamente impactadas o desarrolladas, las zonas fluctúan desde baja intensidad (2 unidades por cuerda) a alta densidad (20 unidades por cuerda).