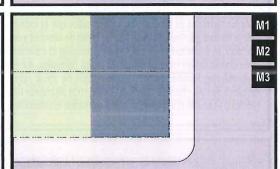

Los distritos de calificación Especial de Conservación (E1) y Especial Rural (E2) 12 mantendrán a un mínimo las superficies impermeables. Las calles y avenidas ubicadas en estos distritos, utilizarán áreas de retención y filtración para las aguas de escorrentía y desviarán las mismas para impedir la contaminación de las áreas naturales y humedales.

Los distritos de calificación Suburbano (S1), Urbano General (M1), Urbano Central (M2) y Frente Marítimo (M3)<sup>13</sup> deberán recoger las aguas pluviales en sistemas soterrados o en áreas de retención para riego de los espacios ajardinados.