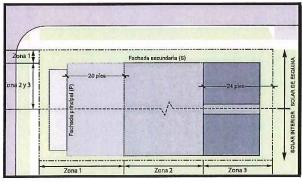

erá de catorce (14) pies de piso terminado a techo terminado, excepto en el primer piso, cuando este se dedique a un uso comercial.
- La altura se medirá hasta la arista del techo, cuando se utilicen techos inclinados (dos o cuatro aguas, etc.), o el parapeto en el caso de techos planos.



# RETIROS - ESTRUCTURA PRINCIPAL:

- Las fachadas del edifico principal guardarán los retiros indicados en esta sección.
- Las fachadas mantendrán el por ciento mínimo de alineación en la línea de retiro delantero principal y secundario.





#### RETIROS - ESTRUCTURA ACCESORIA:

La estructura accesoria observará los retiros indicados.



#### ESTACIONAMIENTO:

- Estacionamiento sin techo en las Zonas 2 y 3.
- 2. Estacionamiento cubierto dentro de la Zona 3.
- 3. Depósitos de basura sólo en la Zona 3.



| 2.8)                                     |
|------------------------------------------|
| Uso limitado R                           |
| Uso restringido (H                       |
| Uso limitado O                           |
| Uso limitado C                           |
| ICTURAS (Ver                             |
| 3 pisos máximo 3                         |
| 2 pisos máximo 2                         |
| 50% máximo 50                            |
| abla 4.2.3)                              |
| Prohibido                                |
| Permitido                                |
| Prohibido                                |
| Prohibido                                |
| RINCIPAL                                 |
| 6 pies mínimo<br>18 pies máximo          |
| 6 pies mínimo<br>18 pies máximo