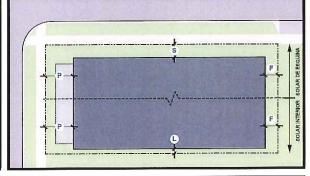

## I. 2. 1 ESTRUCTURA

El ROTFU fija criterios y establece procedimientos para nuevos desarrollos y redesarrollo dentro del Redesarrollo de Roosevelt Roads. El Mapa de

<sup>&</sup>lt;sup>6</sup> Ley Núm. 508 del 29 de septiembre de 2004, Ley de la Autoridad para el Redesarrollo de los Terrenos y Facilidades de la Estación Naval Roosevelt Roads.

Clasificación y Calificación de Suelos forma parte de este documento y es adoptado simultáneamente con el Reglamento por la Junta de Planificación. Una representación del Mapa de Clasificación y Calificación de Suelos y sus distritos se incluye en el Tópico 3 de este Reglamento. Las áreas que no aparecen designadas son terrenos excluidos intencionalmente por ser propiedad del Gobierno Federal de los Estados Unidos de Norteamérica.

## MAPA DE CALIFICACIÓN

Para identificar los criterios que aplican a una propiedad o un sector, debe localizar el mismo en el Mapa de Calificación, en el Tópico 3 de este Reglamento, para determinar el distrito correspondiente.