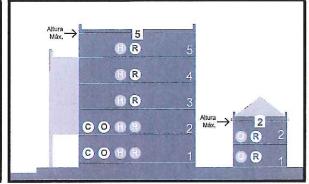

# I. 3.1 LOS OBJETIVOS PARA EL DESARROLLO SOSTENIBLE DE ROOSEVELT ROADS

Estos objetivos surgieron de los planteamientos de las comunidades de Ceiba y Naguabo.

- Un desarrollo compacto que conserve el hábitat para especies nativas así como humedales y otros recursos naturales.
- Promover la siembra de especies nativas y endémicas que requieren menor o ningún riego y que sirva de hábitat a la vida silvestre del lugar.
- Adaptación y Reuso de edificios existentes.
- Creación de nuevas comunidades de uso e ingresos mixtos. Promoviendo un mayor aprovechamiento del entorno urbano e integración social.
- Promover la transición de densidades entre zonas de forma escalonada y evitando el desarrollo de comunidades cerradas y exclusivas. Promover el desarrollo continuo de la Red Vial.
- Promover y proteger el libre acceso a las costas y las playas del área; al igual que el desarrollo de espacios públicos de calidad.
- Promover desarrollos con un mejor rendimiento energético a través de estrategias innovadoras de generación y conservación de energía.
- Utilización de fuentes de energía renovable y el uso de paneles solares en los edificios y alumbrado público.
- Incentivar sistemas alternos de movilidad tales como bicicletas, espacios peatonales y sistemas de transporte colectivo.
- Reducir el consumo de energía y contaminación de los vehículos de motor.
- Combatir el efecto de invernadero y reducir la contaminación aumentando la cubierta de árboles de sombra.
- Proveer una mayor diversidad de oportunidades de desarrollo social dedicando el 20% de las unidades de vivienda a vivienda de interés social, dentro de un radio de cuatrocientos (400) metros de distancia de las

## I. 3.3 PRINCIPIOS DE LOS DISTRITOS DE CALIFICACIÓN

El ROTFU promueve el desarrollo de forma ordenada estableciendo criterios que van desde las reservas naturales hasta áreas de desarrollo intenso; esto según las características prevalecientes en el sector y la visión de este Plan

<sup>&</sup>lt;sup>11</sup> Ver Tópico 4, Distritos de Calificación.

Especial. En las áreas previamente impactadas o desarrolladas, las zonas fluctúan desde baja intensidad (2 unidades por cuerda) a alta densidad (20 unidades por cuerda).

Dentro de las zonas de desarrollo se establecen los usos, intensidades, ocupación de las parcelas, tamaño de los bloques y lotes y requisitos de espacio público. Este Reglamento fija criterios para los desarrollos en la propiedad privada, así como el espacio público de las calles, las plazas y los parques. A modo de ejemplo, las calles estrechas sin encintado, van unidas a los desarrollos de menor intensidad. Mientras que las calles anchas con aceras anchas y siembra en alcorque se dan en las áreas centrales y de desarrollo de mayor intensidad. Ambos tipos de desarrollos contarán con usos mixtos combinados verticalmente.

Los distritos de calificación Especial de Conservación (E1) y Especial Rural (E2) 12 mantendrán a un mínimo las superficies impermeables. Las calles y avenidas ubicadas en estos distritos, utilizarán áreas de retención y filtración para las aguas de escorrentía y desviarán las mismas para impedir la contaminación de las áreas naturales y humedales.

Los distritos de calificación Suburbano (S1), Urbano General (M1), Urbano Central (M2) y Frente Marítimo (M3)<sup>13</sup> deberán recoger las aguas pluviales en sistemas soterrados o en áreas de retención para riego de los espacios ajardinados.