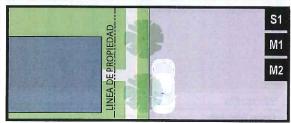

Los distritos de calificación Suburbano (S1), Urbano General (M1), Urbano Central (M2) y Frente Marítimo (M3)<sup>13</sup> deberán recoger las aguas pluviales en sistemas soterrados o en áreas de retención para riego de los espacios ajardinados.