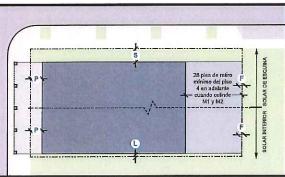

# I. 3.1 LOS OBJETIVOS PARA EL DESARROLLO SOSTENIBLE DE ROOSEVELT ROADS

Estos objetivos surgieron de los planteamientos de las comunidades de Ceiba y Naguabo.

- Un desarrollo compacto que conserve el hábitat para especies nativas así como humedales y otros recursos naturales.
- Promover la siembra de especies nativas y endémicas que requieren menor o ningún riego y que sirva de hábitat a la vida silvestre del lugar.
- Adaptación y Reuso de edificios existentes.
- Creación de nuevas comunidades de uso e ingresos mixtos. Promoviendo un mayor aprovechamiento del entorno urbano e integración social.
- Promover la transición de densidades entre zonas de forma escalonada y evitando el desarrollo de comunidades cerradas y exclusivas. Promover el desarrollo continuo de la Red Vial.
- Promover y proteger el libre acceso a las costas y las playas del área; al igual que el desarrollo de espacios públicos de calidad.
- Promover desarrollos con un mejor rendimiento energético a través de estrategias innovadoras de generación y conservación de energía.
- Utilización de fuentes de energía renovable y el uso de paneles solares en los edificios y alumbrado público.
- Incentivar sistemas alternos de movilidad tales como bicicletas, espacios peatonales y sistemas de transporte colectivo.
- Reducir el consumo de energía y contaminación de los vehículos de motor.
- Combatir el efecto de invernadero y reducir la contaminación aumentando la cubierta de árboles de sombra.
- Proveer una mayor diversidad de oportunidades de desarrollo social dedicando el 20% de las unidades de vivienda a vivienda de interés social, dentro de un radio de cuatrocientos (400) metros de distancia de las

unidades de vivienda de mercado. Esta distancia se establecerá a base de la medida horizontal de colindancia a colindancia y recibirá el endoso del Director Ejecutivo de la Autoridad.

- Promover el desarrollo de edificios "verdes" para una mayor protección del ambiente.
- Promover el uso de materiales de construcción sostenible.
- Promover procesos de construcción y operación que reduzcan la cantidad de residuos y desperdicios.
- Promover el uso de sistemas de riego inteligente para reducir el consumo de agua potable.

Los distritos de calificación Especial de Conservación (E1) y Especial Rural (E2) 12 mantendrán a un mínimo las superficies impermeables. Las calles y avenidas ubicadas en estos distritos, utilizarán áreas de retención y filtración para las aguas de escorrentía y desviarán las mismas para impedir la contaminación de las áreas naturales y humedales.

Los distritos de calificación Suburbano (S1), Urbano General (M1), Urbano Central (M2) y Frente Marítimo (M3)<sup>13</sup> deberán recoger las aguas pluviales en sistemas soterrados o en áreas de retención para riego de los espacios ajardinados.