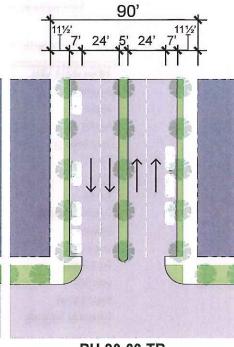

TÓPICO 5:

RED VIAL. Establece las guías, definiciones y criterios para el desarrollo de la Red Vial dentro del Redesarrollo de Roosevelt Roads, así como el catálogo de Red Vial y su aplicación a las distintas zonas de calificación. El tópico contiene además los requisitos de siembra por distrito, así como la velocidad de diseño, características del área de rodaje y los conos de visibilidad dentro del Redesarrollo de Roosevelt Roads.

### **RED VIAL**

Luego debe consultar el Tópico 5, Red Vial para el diseño y provisión de espacio de estacionamiento por uso.