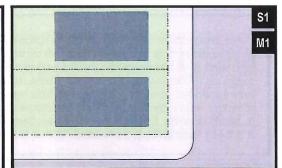

| 4.10 | [S1] SU | BURBANO                              | 59 |
|------|---------|--------------------------------------|----|
|      | 4.10.1  | PROPÓSITO DEL DISTRITO S1            | 59 |
|      | 4.10.2  | USOS EN DISTRITOS S1                 | 59 |
|      | 4.10.3  | ALTURA EN DISTRITO S1                | 59 |
|      | 4.10.4  | TAMAÑO DE SOLAR EN DISTRITO S1       | 60 |
|      | 4.10.5  | DENSIDAD POBLACIONAL EN DISTRITO S1  | 60 |
|      | 4.10.6  | ÁREA DE OCUPACIÓN EN DISTRITOS S1    | 60 |
|      | 4.10.7  | PATIOS EN DISTRITOS S1               | 60 |
| 4.11 | [M1] U  | RBANO GENERAL                        | 61 |
|      | 4.11.1  | PROPÓSITO DEL DISTRITO M1            | 61 |
|      | 4.11.2  | USOS EN DISTRITO M1                  | 61 |
|      | 4.11.3  | ALTURA EN DISTRITO M1                | 62 |
|      | 4.11.4  | TAMAÑO DE SOLAR EN DISTRITO M1       | 62 |
|      | 4.11.5  | DENSIDAD POBLACIONAL EN DISTRITOS M1 | 62 |
|      | 4.11.6  | ÁREA DE OCUPACIÓN EN DISTRITOS M1    | 62 |
|      | 4.11.7  | PATIOS EN DISTRITOS M1               | 62 |
| 4.12 | [M2] U  | RBANO CENTRAL                        | 63 |
|      | 4.12.1  | PROPÓSITO DEL DISTRITO M2            | 63 |
|      | 4.12.2  | USOS EN DISTRITO M2                  | 63 |
|      | 4.12.3  | ALTURA EN DISTRITO M2                | 64 |
|      | 4.12.4  | TAMAÑO DE SOLAR EN DISTRITO M2       | 64 |
|      | 4.12.5  | DENSIDAD POBLACIONAL EN DISTRITOS M2 | 64 |
|      | 4.12.6  | ÁREA DE OCUPACIÓN EN DISTRITOS M2    | 65 |
|      | 4.12.7  | PATIOS EN DISTRITOS M2               | 65 |

Los distritos de calificación Suburbano (S1), Urbano General (M1), Urbano Central (M2) y Frente Marítimo (M3)<sup>13</sup> deberán recoger las aguas pluviales en sistemas soterrados o en áreas de retención para riego de los espacios ajardinados.