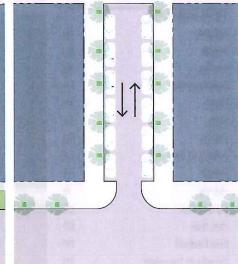

TÓPICO 5:

RED VIAL. Establece las guías, definiciones y criterios para el desarrollo de la Red Vial dentro del Redesarrollo de Roosevelt Roads, así como el catálogo de Red Vial y su aplicación a las distintas zonas de calificación. El tópico contiene además los requisitos de siembra por distrito, así como la velocidad de diseño, características del área de rodaje y los conos de visibilidad dentro del Redesarrollo de Roosevelt Roads.

### **RED VIAL**

Luego debe consultar el Tópico 5, Red Vial para el diseño y provisión de espacio de estacionamiento por uso.