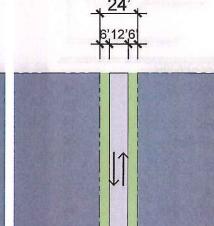

| TIPOLOGÍA VIAL         |    |
|------------------------|----|
| Autopista              | AU |
| Bulevar                | BU |
| Avenida                | AV |
| Calle comercial        | CC |
| Paseo                  | PA |
| Calle                  | CA |
| Camino                 | CM |
| Callejón de Servicio   | CC |
| Callejón               | CN |
| Ciclovía               | ВІ |
| Carril Ciclista        | BC |
| Ciclo Ruta             | BR |
| Paso Peatonal          | PP |
| Corredor de Transporte | TR |



Tipo de Área de Siembra

Tipo de Encintado

Tipo de Siembra

**Transporte** 





Callejón de servicio

S1, M1, M2 y M3

24 pies

24 pies Movimiento lento

10 MPH

6.5 segundos 2 carriles

prohibido

25 pies

Ninguna

Ninguna Corona invertida

Árboles a una distancia de 30'

Ninguno



| 1000        | CN-24-12                       | - |
|-------------|--------------------------------|---|
|             | Callejón                       |   |
|             | S1, M1, M2, M3, E4             |   |
|             | 24 pies                        |   |
|             | 12 pies                        |   |
| - Committee | Cediendo el paso               |   |
|             | 10 MPH                         |   |
|             | 3.5 segundos                   |   |
|             | 2 carriles                     |   |
|             | prohibido                      |   |
|             | 25 pies                        |   |
|             | 6 pies                         |   |
|             | Ninguna                        |   |
|             | Corona invertida               |   |
|