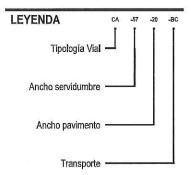

## I. 2. 1 ESTRUCTURA

El ROTFU fija criterios y establece procedimientos para nuevos desarrollos y redesarrollo dentro del Redesarrollo de Roosevelt Roads. El Mapa de

<sup>&</sup>lt;sup>6</sup> Ley Núm. 508 del 29 de septiembre de 2004, Ley de la Autoridad para el Redesarrollo de los Terrenos y Facilidades de la Estación Naval Roosevelt Roads.

Clasificación y Calificación de Suelos forma parte de este documento y es adoptado simultáneamente con el Reglamento por la Junta de Planificación. Una representación del Mapa de Clasificación y Calificación de Suelos y sus distritos se incluye en el Tópico 3 de este Reglamento. Las áreas que no aparecen designadas son terrenos excluidos intencionalmente por ser propiedad del Gobierno Federal de los Estados Unidos de Norteamérica.