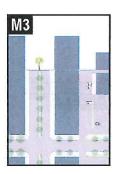

| 4.13   | 3 [M3] F | RENTE MARÍTIMO                                                                                                                                                                                                                                              | 67       |
|--------|----------|-------------------------------------------------------------------------------------------------------------------------------------------------------------------------------------------------------------------------------------------------------------|----------|
|        | 4.13.1   | PROPÓSITO DEL DISTRITO M3                                                                                                                                                                                                                                   | 67       |
|        | 4.13.2   | USOS EN DISTRITO M3                                                                                                                                                                                                                                         | 67       |
|        | 4.13.3   | ALTURA EN DISTRITO M3                                                                                                                                                                                                                                       | 68       |
|        | 4.13.4   | TAMAÑO DEL SOLAR EN DISTRITO M3                                                                                                                                                                                                                             | 68       |
|        | 4.13.5   | DENSIDAD POBLACIONAL EN DISTRITOS M3                                                                                                                                                                                                                        | 68       |
|        | 4.13.6   | ÁREA DE OCUPACIÓN EN DISTRITOS M3                                                                                                                                                                                                                           | 68       |
|        | 4.13.7   | PATIOS EN DISTRITOS M3                                                                                                                                                                                                                                      | 68       |
| 4.14   | [DA] D   | OTACIONAL ASISTENCIAL                                                                                                                                                                                                                                       | 69       |
|        | 4.14.1   | PROPÓSITO DEL DISTRITO DA                                                                                                                                                                                                                                   | 69       |
|        | 4.14.2   | USOS EN DISTRITO DA                                                                                                                                                                                                                                         | 69       |
|        | 4.14.3   | ALTURA, TAMAÑO DEL SOLAR, DENSIDAD POBLACIONAL, ÁREA<br>DE OCUPACIÓN, ÁREA BRUTA DE PISO, TAMAÑO DE PATIOS,<br>EDIFICIOS Y USOS ACCESORIOS, ESTACIONAMIENTO,<br>MARQUESINAS, ESPACIOS PARA CARGAR Y DESCARGAR,<br>TORRES, VERJAS Y PORTALES EN DISTRITOS DA | 69       |
| 4.15   | [DE] D   | OTACIONAL EDUCATIVO                                                                                                                                                                                                                                         | 71       |
|        | 4.15.1   | PROPÓSITO DEL DISTRITO DE                                                                                                                                                                                                                                   | 71       |
|        | 4.15.2   | USOS EN LOS DISTRITOS DE                                                                                                                                                                                                                                    | 71       |
|        | 4.15.3   | ALTURA, TAMAÑO DEL SOLAR, DENSIDAD POBLACIONAL, ÁREA<br>DE OCUPACIÓN, ÁREA BRUTA DE PISO, TAMAÑO DE PATIOS,<br>EDIFICIOS Y USOS ACCESORIOS, ESTACIONAMIENTO,<br>MARQUESINAS, ESPACIOS PARA CARGAR Y DESCARGAR,<br>TORRES, VERJAS Y PORTALES EN DISTRITOS DE | 71       |
| TÓPICO | 5 RED V  |                                                                                                                                                                                                                                                             | 71<br>73 |
| 5.1    |          | AL – CALLES, AVENIDAS, VEREDAS, ACERAS, CICLOVÍAS.                                                                                                                                                                                                          | 13       |
| J. I   |          | Y OTROS                                                                                                                                                                                                                                                     | 73       |
|        | 5.1.1    | PRINCIPIOS GENERALES                                                                                                                                                                                                                                        | 73       |
|        | 5.1.2    | RED VIAL                                                                                                                                                                                                                                                    | 73       |

|                            | 5.1.3    | CRITERIOS PARA CARRILES DE CIRCULACIÓN                                              | 74 |
|----------------------------|----------|-------------------------------------------------------------------------------------|----|
|                            | 5.1.4    | FRENTES PÚBLICOS POR TIPO DE VÍA                                                    | 74 |
|                            | 5.1.5    | FRENTE PÚBLICO POR DISTRITO                                                         | 74 |
|                            | 5.1.6    | SIEMBRA POR VÍA                                                                     | 74 |
|                            | 5.1.7    | VELOCIDAD DE DISEÑO Y ANCHO DE CARRILES POR DISTRITO                                | 75 |
|                            | 5.1.8    | CONOS DE VISIBILIDAD                                                                | 75 |
| TÓPICO 6. ESTACIONAMIENTOS |          |                                                                                     |    |
| 6.1                        |          | SICIONES GENERALES, DISEÑO Y PROVISIÓN DE ESPACIO PARA<br>ACIONAMIENTO DE VEHÍCULOS | 77 |
|                            | 6.1.1    | DISPOSICIONES GENERALES                                                             | 77 |
|                            | 6.1.2    | DISEÑO                                                                              | 77 |
|                            | 6.1.3    | PROVISIÓN DE ESPACIOS DE ESTACIONAMIENTO DE VEHÍCULOS                               | 79 |
|                            | 6.1.4    | ESPACIOS PARA CARGA Y DESCARGA                                                      | 80 |
| TÓPICO                     |          |                                                                                     | -  |
| 10.100                     | 7. DEFIN | IICIONES                                                                            | 81 |

Dentro de las zonas de desarrollo se establecen los usos, intensidades, ocupación de las parcelas, tamaño de los bloques y lotes y requisitos de espacio público. Este Reglamento fija criterios para los desarrollos en la propiedad privada, así como el espacio público de las calles, las plazas y los parques. A modo de ejemplo, las calles estrechas sin encintado, van unidas a los desarrollos de menor intensidad. Mientras que las calles anchas con aceras anchas y siembra en alcorque se dan en las áreas centrales y de desarrollo de mayor intensidad. Ambos tipos de desarrollos contarán con usos mixtos combinados verticalmente.

Los distritos de calificación Suburbano (S1), Urbano General (M1), Urbano Central (M2) y Frente Marítimo (M3)<sup>13</sup> deberán recoger las aguas pluviales en sistemas soterrados o en áreas de retención para riego de los espacios ajardinados.