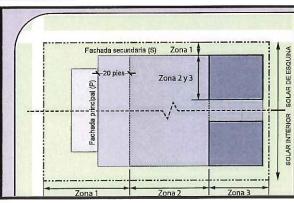

## I. 2. 1 ESTRUCTURA

El ROTFU fija criterios y establece procedimientos para nuevos desarrollos y redesarrollo dentro del Redesarrollo de Roosevelt Roads. El Mapa de

<sup>&</sup>lt;sup>6</sup> Ley Núm. 508 del 29 de septiembre de 2004, Ley de la Autoridad para el Redesarrollo de los Terrenos y Facilidades de la Estación Naval Roosevelt Roads.

Clasificación y Calificación de Suelos forma parte de este documento y es adoptado simultáneamente con el Reglamento por la Junta de Planificación. Una representación del Mapa de Clasificación y Calificación de Suelos y sus distritos se incluye en el Tópico 3 de este Reglamento. Las áreas que no aparecen designadas son terrenos excluidos intencionalmente por ser propiedad del Gobierno Federal de los Estados Unidos de Norteamérica.

## MAPA DE CALIFICACIÓN

Para identificar los criterios que aplican a una propiedad o un sector, debe localizar el mismo en el Mapa de Calificación, en el Tópico 3 de este Reglamento, para determinar el distrito correspondiente.