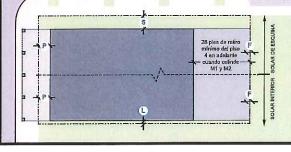

# I. 3.1 LOS OBJETIVOS PARA EL DESARROLLO SOSTENIBLE DE ROOSEVELT ROADS

Estos objetivos surgieron de los planteamientos de las comunidades de Ceiba y Naguabo.

- Un desarrollo compacto que conserve el hábitat para especies nativas así como humedales y otros recursos naturales.
- Promover la siembra de especies nativas y endémicas que requieren menor o ningún riego y que sirva de hábitat a la vida silvestre del lugar.
- Adaptación y Reuso de edificios existentes.
- Creación de nuevas comunidades de uso e ingresos mixtos. Promoviendo un mayor aprovechamiento del entorno urbano e integración social.
- Promover la transición de densidades entre zonas de forma escalonada y evitando el desarrollo de comunidades cerradas y exclusivas. Promover el desarrollo continuo de la Red Vial.
- Promover y proteger el libre acceso a las costas y las playas del área; al igual que el desarrollo de espacios públicos de calidad.
- Promover desarrollos con un mejor rendimiento energético a través de estrategias innovadoras de generación y conservación de energía.
- Utilización de fuentes de energía renovable y el uso de paneles solares en los edificios y alumbrado público.
- Incentivar sistemas alternos de movilidad tales como bicicletas, espacios peatonales y sistemas de transporte colectivo.
- Reducir el consumo de energía y contaminación de los vehículos de motor.
- Combatir el efecto de invernadero y reducir la contaminación aumentando la cubierta de árboles de sombra.
- Proveer una mayor diversidad de oportunidades de desarrollo social dedicando el 20% de las unidades de vivienda a vivienda de interés social, dentro de un radio de cuatrocientos (400) metros de distancia de las

unidades de vivienda de mercado. Esta distancia se establecerá a base de la medida horizontal de colindancia a colindancia y recibirá el endoso del Director Ejecutivo de la Autoridad.

- Promover el desarrollo de edificios "verdes" para una mayor protección del ambiente.
- Promover el uso de materiales de construcción sostenible.
- Promover procesos de construcción y operación que reduzcan la cantidad de residuos y desperdicios.
- Promover el uso de sistemas de riego inteligente para reducir el consumo de agua potable.

Los distritos de calificación Especial de Conservación (E1) y Especial Rural (E2) 12 mantendrán a un mínimo las superficies impermeables. Las calles y avenidas ubicadas en estos distritos, utilizarán áreas de retención y filtración para las aguas de escorrentía y desviarán las mismas para impedir la contaminación de las áreas naturales y humedales.

Los distritos de calificación Suburbano (S1), Urbano General (M1), Urbano Central (M2) y Frente Marítimo (M3)<sup>13</sup> deberán recoger las aguas pluviales en sistemas soterrados o en áreas de retención para riego de los espacios ajardinados.