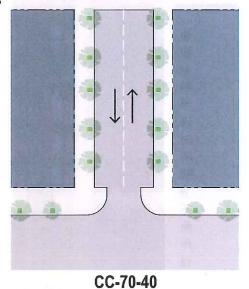

TÓPICO 5:

RED VIAL. Establece las guías, definiciones y criterios para el desarrollo de la Red Vial dentro del Redesarrollo de Roosevelt Roads, así como el catálogo de Red Vial y su aplicación a las distintas zonas de calificación. El tópico contiene además los requisitos de siembra por distrito, así como la velocidad de diseño, características del área de rodaje y los conos de visibilidad dentro del Redesarrollo de Roosevelt Roads.

### **RED VIAL**

Luego debe consultar el Tópico 5, Red Vial para el diseño y provisión de espacio de estacionamiento por uso.