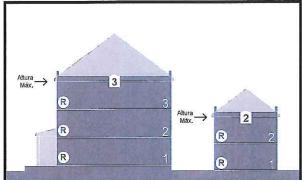

## I. 2. 1 ESTRUCTURA

El ROTFU fija criterios y establece procedimientos para nuevos desarrollos y redesarrollo dentro del Redesarrollo de Roosevelt Roads. El Mapa de

<sup>&</sup>lt;sup>6</sup> Ley Núm. 508 del 29 de septiembre de 2004, Ley de la Autoridad para el Redesarrollo de los Terrenos y Facilidades de la Estación Naval Roosevelt Roads.

**TÓPICO 4:** 

**DISTRITOS DE CALIFICACIÓN**. Establece las distintas calificaciones y las normas que aplican. Requisitos de desarrollo y criterios de uso por zona que incluyen disposición o emplazamiento de los edificios, configuración o volumetría, densidad y criterios arquitectónicos.