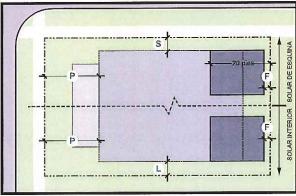

Dentro de las zonas de desarrollo se establecen los usos, intensidades, ocupación de las parcelas, tamaño de los bloques y lotes y requisitos de espacio público. Este Reglamento fija criterios para los desarrollos en la propiedad privada, así como el espacio público de las calles, las plazas y los parques. A modo de ejemplo, las calles estrechas sin encintado, van unidas a los desarrollos de menor intensidad. Mientras que las calles anchas con aceras anchas y siembra en alcorque se dan en las áreas centrales y de desarrollo de mayor intensidad. Ambos tipos de desarrollos contarán con usos mixtos combinados verticalmente.

Partiendo de la premisa que el Redesarrollo de Roosevelt Roads debe ser un modelo de desarrollo, este Reglamento promueve el desarrollo de nuevas comunidades con centros funcionales y cívicos. Todo desarrollo deberá mantener los mínimos de densidad e intensidad establecidos en este Reglamento. Toda modificación a estos criterios tendrá que ser presentada ante el Comité de Revisión Conjunto quien evaluará la propuesta; y de endosarla, requerirá la presentación de una Consulta de Ubicación ante la Junta de Planificación y la celebración de Vista Pública, previo a su consideración.