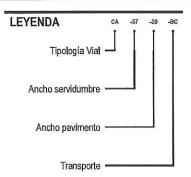

| ambos lados                              | 2 carriles                               |
| Radios de Giro              | 15 pies                                  | 15 pies                                  |
| Tipo de Acera               | 6 pies                                   | 7 pies                                   |
| Tipo de Área de Siembra     | 7 pies franja continua                   | 4½ pies franja continua                  |
| Tipo de Encintado           | Vertical                                 | Vertical                                 |
| Tipo de Siembra             | Árboles de sombra a una distancia de 15' | Árboles de sombra a una distancia de 15' |
| Transporte                  | BI, BC, BR, TR                           | BI, BC, BR, TR                           |





| V  |       | 116   | 3'   |         |   |
|----|-------|-------|------|---------|---|
| 12 | 40° F | 1 401 | F1 . | 10, 4   | 2 |
| 13 | 18' 5 | 48'   | Dy.  | 18' 🕽 1 | 3 |

| TIPOLOGÍA VIAL         |    |
|------------------------|----|
| Autopista              | AU |
| Bulevar                | BU |
| Avenida                | AV |
| Calle comercial        | CC |
| Paseo                  | PA |
| Calle                  | CA |
| Camino                 | CM |
| Callejón de Servicio   | CC |
| Callejón               | CN |
| Ciclovía               | BI |
| Carril Ciclista        | BC |
| Ciclo Ruta             | BR |
| Paso Peatonal          | PP |
| Corredor de Transporte | TR |



| Tipología Vial              |
|-----------------------------|
| Distrito Correspondiente    |
| Ancho de