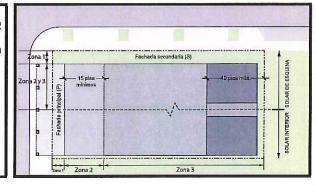

## I. 3.2 OBJETIVOS PARA LOS NUEVOS DESARROLLOS

- Destacar el transporte público colectivo.
- Dar prioridad a los peatones y ciclistas tanto en el diseño de los espacios públicos, como en los puntos de coincidencia con el tránsito vehicular, tales como entradas a estacionamientos o cruces de calles.
- Establecer que todo residente tenga acceso a un espacio público a una distancia de no más de cuatrocientos (400) metros lineales. Para este fin se dedicará un mínimo de 15 metros cuadrados por unidad de vivienda a espacio público, de acuerdo a los criterios establecidos en la Tabla 4.2.2 Espacio público y de acuerdo la zona correspondiente.
- Desarrollar comunidades de uso mixto y evitar el desarrollo de áreas monofuncionales, cerradas o exclusivas. Exceptuando los Distritos Especiales de Aeropuerto (E4), Investigación y Desarrollo (E5), Industrial Pesado Limitado (E6), Turístico (E7), los Dotacionales Asistencial (DA) y Educativo (DE)11.
- Recibir por concepto de desarrollos una aportación a favor de la Autoridad para el Redesarrollo de Roosevelt Roads de quince mil dólares (\$15,000.00) por unidad de vivienda, para la provisión de infraestructura y servicios urbanos.

Dentro de las zonas de desarrollo se establecen los usos, intensidades, ocupación de las parcelas, tamaño de los bloques y lotes y requisitos de espacio público. Este Reglamento fija criterios para los desarrollos en la propiedad privada, así como el espacio público de las calles, las plazas y los parques. A modo de ejemplo, las calles estrechas sin encintado, van unidas a los desarrollos de menor intensidad. Mientras que las calles anchas con aceras anchas y siembra en alcorque se dan en las áreas centrales y de desarrollo de mayor intensidad. Ambos tipos de desarrollos contarán con usos mixtos combinados verticalmente.