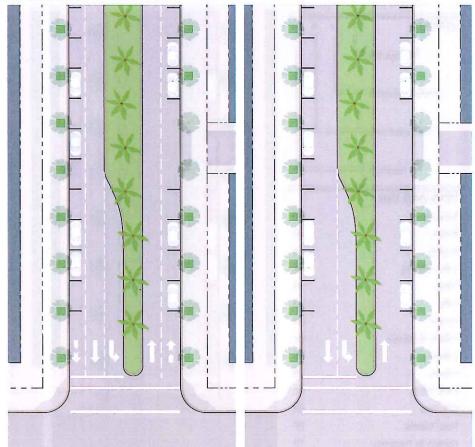

TÓPICO 5:

RED VIAL. Establece las guías, definiciones y criterios para el desarrollo de la Red Vial dentro del Redesarrollo de Roosevelt Roads, así como el catálogo de Red Vial y su aplicación a las distintas zonas de calificación. El tópico contiene además los requisitos de siembra por distrito, así como la velocidad de diseño, características del área de rodaje y los conos de visibilidad dentro del Redesarrollo de Roosevelt Roads.

Dentro de las zonas de desarrollo se establecen los usos, intensidades, ocupación de las parcelas, tamaño de los bloques y lotes y requisitos de espacio público. Este Reglamento fija criterios para los desarrollos en la propiedad privada, así como el espacio público de las calles, las plazas y los parques. A modo de ejemplo, las calles estrechas sin encintado, van unidas a los desarrollos de menor intensidad. Mientras que las calles anchas con aceras anchas y siembra en alcorque se dan en las áreas centrales y de desarrollo de mayor intensidad. Ambos tipos de desarrollos contarán con usos mixtos combinados verticalmente.