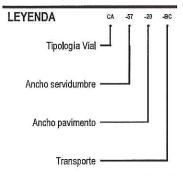

## I. 2. 1 ESTRUCTURA

El ROTFU fija criterios y establece procedimientos para nuevos desarrollos y redesarrollo dentro del Redesarrollo de Roosevelt Roads. El Mapa de

<sup>&</sup>lt;sup>6</sup> Ley Núm. 508 del 29 de septiembre de 2004, Ley de la Autoridad para el Redesarrollo de los Terrenos y Facilidades de la Estación Naval Roosevelt Roads.

Clasificación y Calificación de Suelos forma parte de este documento y es adoptado simultáneamente con el Reglamento por la Junta de Planificación. Una representación del Mapa de Clasificación y Calificación de Suelos y sus distritos se incluye en el Tópico 3 de este Reglamento. Las áreas que no aparecen designadas son terrenos excluidos intencionalmente por ser propiedad del Gobierno Federal de los Estados Unidos de Norteamérica.