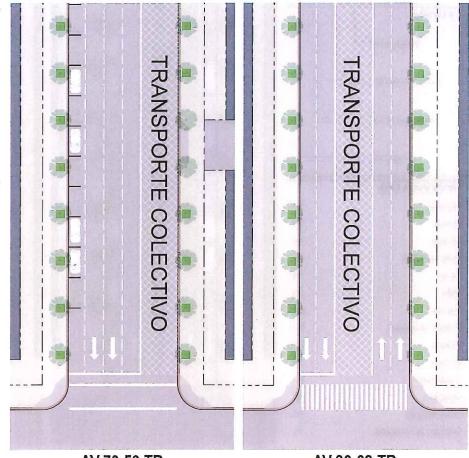

TÓPICO 5:

RED VIAL. Establece las guías, definiciones y criterios para el desarrollo de la Red Vial dentro del Redesarrollo de Roosevelt Roads, así como el catálogo de Red Vial y su aplicación a las distintas zonas de calificación. El tópico contiene además los requisitos de siembra por distrito, así como la velocidad de diseño, características del área de rodaje y los conos de visibilidad dentro del Redesarrollo de Roosevelt Roads.

### **RED VIAL**

Luego debe consultar el Tópico 5, Red Vial para el diseño y provisión de espacio de estacionamiento por uso.