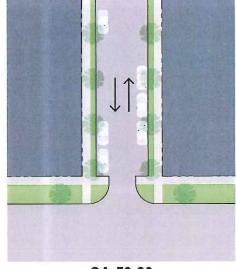

TÓPICO 5:

RED VIAL. Establece las guías, definiciones y criterios para el desarrollo de la Red Vial dentro del Redesarrollo de Roosevelt Roads, así como el catálogo de Red Vial y su aplicación a las distintas zonas de calificación. El tópico contiene además los requisitos de siembra por distrito, así como la velocidad de diseño, características del área de rodaje y los conos de visibilidad dentro del Redesarrollo de Roosevelt Roads.

### **RED VIAL**

Luego debe consultar el Tópico 5, Red Vial para el diseño y provisión de espacio de estacionamiento por uso.