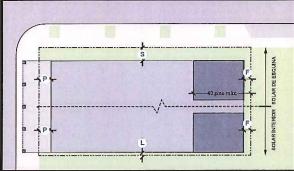

TÓPICO 5:

RED VIAL. Establece las guías, definiciones y criterios para el desarrollo de la Red Vial dentro del Redesarrollo de Roosevelt Roads, así como el catálogo de Red Vial y su aplicación a las distintas zonas de calificación. El tópico contiene además los requisitos de siembra por distrito, así como la velocidad de diseño, características del área de rodaje y los conos de visibilidad dentro del Redesarrollo de Roosevelt Roads.

### **RED VIAL**

Luego debe consultar el Tópico 5, Red Vial para el diseño y provisión de espacio de estacionamiento por uso.

### **ESTACIONAMIENTOS**

El Tópico 6, Estacionamientos presenta los criterios para el diseño y provisión de estacionamientos por uso o actividad.