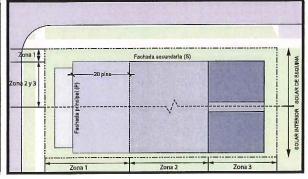

## I. 2. 1 ESTRUCTURA

El ROTFU fija criterios y establece procedimientos para nuevos desarrollos y redesarrollo dentro del Redesarrollo de Roosevelt Roads. El Mapa de

<sup>&</sup>lt;sup>6</sup> Ley Núm. 508 del 29 de septiembre de 2004, Ley de la Autoridad para el Redesarrollo de los Terrenos y Facilidades de la Estación Naval Roosevelt Roads.

Clasificación y Calificación de Suelos forma parte de este documento y es adoptado simultáneamente con el Reglamento por la Junta de Planificación. Una representación del Mapa de Clasificación y Calificación de Suelos y sus distritos se incluye en el Tópico 3 de este Reglamento. Las áreas que no aparecen designadas son terrenos excluidos intencionalmente por ser propiedad del Gobierno Federal de los Estados Unidos de Norteamérica.

## MAPA DE CALIFICACIÓN

Para identificar los criterios que aplican a una propiedad o un sector, debe localizar el mismo en el Mapa de Calificación, en el Tópico 3 de este Reglamento, para determinar el distrito correspondiente.