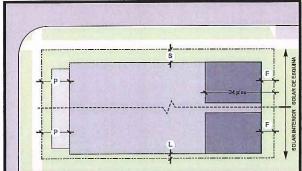

## I. 2. 1 ESTRUCTURA

El ROTFU fija criterios y establece procedimientos para nuevos desarrollos y redesarrollo dentro del Redesarrollo de Roosevelt Roads. El Mapa de

<sup>&</sup>lt;sup>6</sup> Ley Núm. 508 del 29 de septiembre de 2004, Ley de la Autoridad para el Redesarrollo de los Terrenos y Facilidades de la Estación Naval Roosevelt Roads.

Clasificación y Calificación de Suelos forma parte de este documento y es adoptado simultáneamente con el Reglamento por la Junta de Planificación. Una representación del Mapa de Clasificación y Calificación de Suelos y sus distritos se incluye en el Tópico 3 de este Reglamento. Las áreas que no aparecen designadas son terrenos excluidos intencionalmente por ser propiedad del Gobierno Federal de los Estados Unidos de Norteamérica.

## MAPA DE CALIFICACIÓN

Para identificar los criterios que aplican a una propiedad o un sector, debe localizar el mismo en el Mapa de Calificación, en el Tópico 3 de este Reglamento, para determinar el distrito correspondiente.