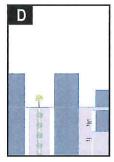

| 4.13   | 3 [M3] F | RENTE MARÍTIMO                                                                                                                                                                                                                                              | 67       |
|--------|----------|-------------------------------------------------------------------------------------------------------------------------------------------------------------------------------------------------------------------------------------------------------------|----------|
|        | 4.13.1   | PROPÓSITO DEL DISTRITO M3                                                                                                                                                                                                                                   | 67       |
|        | 4.13.2   | USOS EN DISTRITO M3                                                                                                                                                                                                                                         | 67       |
|        | 4.13.3   | ALTURA EN DISTRITO M3                                                                                                                                                                                                                                       | 68       |
|        | 4.13.4   | TAMAÑO DEL SOLAR EN DISTRITO M3                                                                                                                                                                                                                             | 68       |
|        | 4.13.5   | DENSIDAD POBLACIONAL EN DISTRITOS M3                                                                                                                                                                                                                        | 68       |
|        | 4.13.6   | ÁREA DE OCUPACIÓN EN DISTRITOS M3                                                                                                                                                                                                                           | 68       |
|        | 4.13.7   | PATIOS EN DISTRITOS M3                                                                                                                                                                                                                                      | 68       |
| 4.14   | [DA] D   | OTACIONAL ASISTENCIAL                                                                                                                                                                                                                                       | 69       |
|        | 4.14.1   | PROPÓSITO DEL DISTRITO DA                                                                                                                                                                                                                                   | 69       |
|        | 4.14.2   | USOS EN DISTRITO DA                                                                                                                                                                                                                                         | 69       |
|        | 4.14.3   | ALTURA, TAMAÑO DEL SOLAR, DENSIDAD POBLACIONAL, ÁREA<br>DE OCUPACIÓN, ÁREA BRUTA DE PISO, TAMAÑO DE PATIOS,<br>EDIFICIOS Y USOS ACCESORIOS, ESTACIONAMIENTO,<br>MARQUESINAS, ESPACIOS PARA CARGAR Y DESCARGAR,<br>TORRES, VERJAS Y PORTALES EN DISTRITOS DA | 69       |
| 4.15   | [DE] D   | OTACIONAL EDUCATIVO                                                                                                                                                                                                                                         | 71       |
|        | 4.15.1   | PROPÓSITO DEL DISTRITO DE                                                                                                                                                                                                                                   | 71       |
|        | 4.15.2   | USOS EN LOS DISTRITOS DE                                                                                                                                                                                                                                    | 71       |
|        | 4.15.3   | ALTURA, TAMAÑO DEL SOLAR, DENSIDAD POBLACIONAL, ÁREA<br>DE OCUPACIÓN, ÁREA BRUTA DE PISO, TAMAÑO DE PATIOS,<br>EDIFICIOS Y USOS ACCESORIOS, ESTACIONAMIENTO,<br>MARQUESINAS, ESPACIOS PARA CARGAR Y DESCARGAR,<br>TORRES, VERJAS Y PORTALES EN DISTRITOS DE | 71       |
| TÓPICO | 5 RED V  |                                                                                                                                                                                                                                                             | 71<br>73 |
| 5.1    |          | AL – CALLES, AVENIDAS, VEREDAS, ACERAS, CICLOVÍAS.                                                                                                                                                                                                          | 13       |
| J. I   |          | Y OTROS                                                                                                                                                                                                                                                     | 73       |
|        | 5.1.1    | PRINCIPIOS GENERALES                                                                                                                                                                                                                                        | 73       |
|        | 5.1.2    | RED VIAL                                                                                                                                                                                                                                                    | 73       |

|                            | 5.1.3    | CRITERIOS PARA CARRILES DE CIRCULACIÓN                                              | 74 |
|----------------------------|----------|-------------------------------------------------------------------------------------|----|
|                            | 5.1.4    | FRENTES PÚBLICOS POR TIPO DE VÍA                                                    | 74 |
|                            | 5.1.5    | FRENTE PÚBLICO POR DISTRITO                                                         | 74 |
|                            | 5.1.6    | SIEMBRA POR VÍA                                                                     | 74 |
|                            | 5.1.7    | VELOCIDAD DE DISEÑO Y ANCHO DE CARRILES POR DISTRITO                                | 75 |
|                            | 5.1.8    | CONOS DE VISIBILIDAD                                                                | 75 |
| TÓPICO 6. ESTACIONAMIENTOS |          |                                                                                     |    |
| 6.1                        |          | SICIONES GENERALES, DISEÑO Y PROVISIÓN DE ESPACIO PARA<br>ACIONAMIENTO DE VEHÍCULOS | 77 |
|                            | 6.1.1    | DISPOSICIONES GENERALES                                                             | 77 |
|                            | 6.1.2    | DISEÑO                                                                              | 77 |
|                            | 6.1.3    | PROVISIÓN DE ESPACIOS DE ESTACIONAMIENTO DE VEHÍCULOS                               | 79 |
|                            | 6.1.4    | ESPACIOS PARA CARGA Y DESCARGA                                                      | 80 |
| TÓPICO                     |          |                                                                                     | -  |
| 10.100                     | 7. DEFIN | IICIONES                                                                            | 81 |

Dentro de las zonas de desarrollo se establecen los usos, intensidades, ocupación de las parcelas, tamaño de los bloques y lotes y requisitos de espacio público. Este Reglamento fija criterios para los desarrollos en la propiedad privada, así como el espacio público de las calles, las plazas y los parques. A modo de ejemplo, las calles estrechas sin encintado, van unidas a los desarrollos de menor intensidad. Mientras que las calles anchas con aceras anchas y siembra en alcorque se dan en las áreas centrales y de desarrollo de mayor intensidad. Ambos tipos de desarrollos contarán con usos mixtos combinados verticalmente.