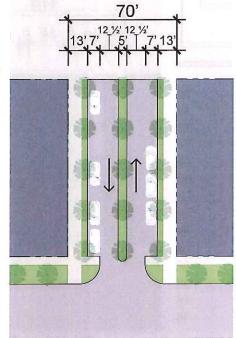

TÓPICO 5:

RED VIAL. Establece las guías, definiciones y criterios para el desarrollo de la Red Vial dentro del Redesarrollo de Roosevelt Roads, así como el catálogo de Red Vial y su aplicación a las distintas zonas de calificación. El tópico contiene además los requisitos de siembra por distrito, así como la velocidad de diseño, características del área de rodaje y los conos de visibilidad dentro del Redesarrollo de Roosevelt Roads.

Dentro de las zonas de desarrollo se establecen los usos, intensidades, ocupación de las parcelas, tamaño de los bloques y lotes y requisitos de espacio público. Este Reglamento fija criterios para los desarrollos en la propiedad privada, así como el espacio público de las calles, las plazas y los parques. A modo de ejemplo, las calles estrechas sin encintado, van unidas a los desarrollos de menor intensidad. Mientras que las calles anchas con aceras anchas y siembra en alcorque se dan en las áreas centrales y de desarrollo de mayor intensidad. Ambos tipos de desarrollos contarán con usos mixtos combinados verticalmente.