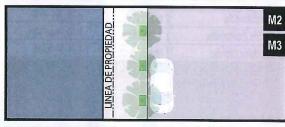

Los distritos de calificación Suburbano (S1), Urbano General (M1), Urbano Central (M2) y Frente Marítimo (M3)<sup>13</sup> deberán recoger las aguas pluviales en sistemas soterrados o en áreas de retención para riego de los espacios ajardinados.