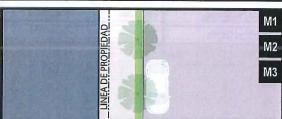

Los distritos de calificación Suburbano (S1), Urbano General (M1), Urbano Central (M2) y Frente Marítimo (M3)<sup>13</sup> deberán recoger las aguas pluviales en sistemas soterrados o en áreas de retención para riego de los espacios ajardinados.