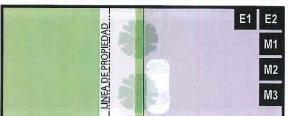

Dentro de las zonas de desarrollo se establecen los usos, intensidades, ocupación de las parcelas, tamaño de los bloques y lotes y requisitos de espacio público. Este Reglamento fija criterios para los desarrollos en la propiedad privada, así como el espacio público de las calles, las plazas y los parques. A modo de ejemplo, las calles estrechas sin encintado, van unidas a los desarrollos de menor intensidad. Mientras que las calles anchas con aceras anchas y siembra en alcorque se dan en las áreas centrales y de desarrollo de mayor intensidad. Ambos tipos de desarrollos contarán con usos mixtos combinados verticalmente.

Los distritos de calificación Especial de Conservación (E1) y Especial Rural (E2) 12 mantendrán a un mínimo las superficies impermeables. Las calles y avenidas ubicadas en estos distritos, utilizarán áreas de retención y filtración para las aguas de escorrentía y desviarán las mismas para impedir la contaminación de las áreas naturales y humedales.

Los distritos de calificación Suburbano (S1), Urbano General (M1), Urbano Central (M2) y Frente Marítimo (M3)<sup>13</sup> deberán recoger las aguas pluviales en sistemas soterrados o en áreas de retención para riego de los espacios ajardinados.