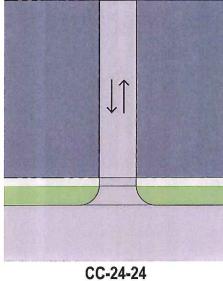

Camino rural E1, E2, S1 50 pies 14 pies Cediendo el paso 15 MPH 4 segundos 2 carriles prohibido 25 pies Paso o vereda Cunetón continuo con bermas Cunetón Agrupada y manteniendo una distancia de 30' |





| TIPOLOGÍA VIAL         |    |
|------------------------|----|
| Autopista              | AU |
| Bulevar                | BU |
| Avenida                | AV |
| Calle comercial        | CC |
| Paseo                  | PA |
| Calle                  | CA |
| Camino                 | CM |
| Callejón de Servicio   | CC |
| Callejón               | CN |
| Ciclovía               | ВІ |
| Carril Ciclista        | BC |
| Ciclo Ruta             | BR |
| Paso Peatonal          | PP |
| Corredor de Transporte | TR |



Tipo de Área de Siembra

Tipo de Encintado

Tipo de Siembra

**Transporte** 





Callejón de servicio

S1, M1, M2 y M3

24 pies

24 pies Movimiento lento

10 MPH

6.5 segundos 2 carriles

prohibido

25 pies

Ninguna

Ninguna Corona invertida

Árboles a una distancia de 30'

Ninguno



| 1000        | CN-24-12                       | - |
|-------------|--------------------------------|---|
|             | Callejón                       |   |
|             | S1, M1, M2, M3, E4             |   |
|             | 24 pies                        |   |
|             | 12 pies                        |   |
| - Committee | Cediendo el paso               |   |
|             | 10 MPH                         |   |
|             | 3.5 segundos                   |   |
|             | 2 carriles                     |   |
|             | prohibido                      |   |
|