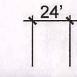

| Camino rural E1, E2, S1 50 pies 14 pies Cediendo el paso 15 MPH 4 segundos 2 carriles prohibido 25 pies Paso o vereda Cunetón continuo con bermas Cunetón Agrupada y manteniendo una distancia de 30' |





| TIPOLOGÍA VIAL         |    |
|------------------------|----|
| Autopista              | AU |
| Bulevar                | BU |
| Avenida                | AV |
| Calle comercial        | CC |
| Paseo                  | PA |
| Calle                  | CA |
| Camino                 | CM |
| Callejón de Servicio   | CC |
| Callejón               | CN |
| Ciclovía               | ВІ |
| Carril Ciclista        | BC |
| Ciclo Ruta             | BR |
| Paso Peatonal          | PP |
| Corredor de Transporte | TR |



Tipo de Área de Siembra

Tipo de Encintado

Tipo de Siembra

**Transporte** 





Callejón de servicio

S1, M1, M2 y M3

24 pies

24 pies Movimiento lento

10 MPH

6.5 segundos 2 carriles

prohibido

25 pies

Ninguna

Ninguna Corona invertida

Árboles a una distancia de 30'

Ninguno



| 1000        | CN-24-12                       | - |
|-------------|--------------------------------|---|
|             | Callejón                       |   |
|             | S1, M1, M2, M3, E4             |   |
|             | 24 pies                        |   |
|             | 12 pies                        |   |
| - Committee | Cediendo el paso               |   |
|             | 10 MPH                         |   |
|             | 3.5 segundos                   |   |
|             | 2 carriles                     |   |
|             | prohibido                      |   |
|