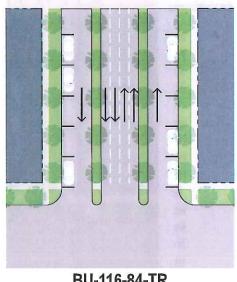

TÓPICO 5:

RED VIAL. Establece las guías, definiciones y criterios para el desarrollo de la Red Vial dentro del Redesarrollo de Roosevelt Roads, así como el catálogo de Red Vial y su aplicación a las distintas zonas de calificación. El tópico contiene además los requisitos de siembra por distrito, así como la velocidad de diseño, características del área de rodaje y los conos de visibilidad dentro del Redesarrollo de Roosevelt Roads.

### **RED VIAL**

Luego debe consultar el Tópico 5, Red Vial para el diseño y provisión de espacio de estacionamiento por uso.