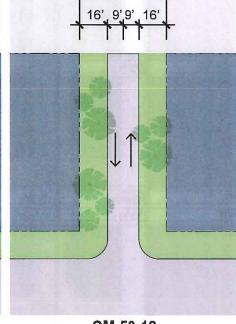

TÓPICO 5:

RED VIAL. Establece las guías, definiciones y criterios para el desarrollo de la Red Vial dentro del Redesarrollo de Roosevelt Roads, así como el catálogo de Red Vial y su aplicación a las distintas zonas de calificación. El tópico contiene además los requisitos de siembra por distrito, así como la velocidad de diseño, características del área de rodaje y los conos de visibilidad dentro del Redesarrollo de Roosevelt Roads.

### **RED VIAL**

Luego debe consultar el Tópico 5, Red Vial para el diseño y provisión de espacio de estacionamiento por uso.