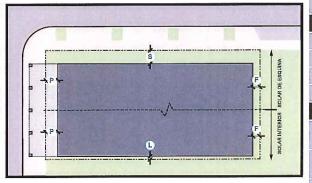

TÓPICO 5:

RED VIAL. Establece las guías, definiciones y criterios para el desarrollo de la Red Vial dentro del Redesarrollo de Roosevelt Roads, así como el catálogo de Red Vial y su aplicación a las distintas zonas de calificación. El tópico contiene además los requisitos de siembra por distrito, así como la velocidad de diseño, características del área de rodaje y los conos de visibilidad dentro del Redesarrollo de Roosevelt Roads.

### **RED VIAL**

Luego debe consultar el Tópico 5, Red Vial para el diseño y provisión de espacio de estacionamiento por uso.