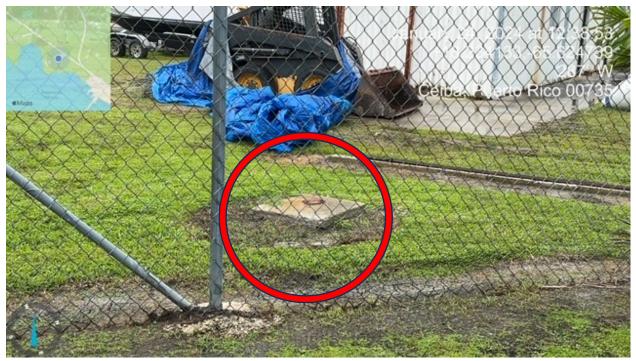

## Remarks:

| Inspected by:       |           |         |       |  |
|---------------------|-----------|---------|-------|--|
| Name: Edgar Vázquez | Signature | المدولي | is an |  |

SWMU 60 – Former Landfill at the Marina. Monitoring well.