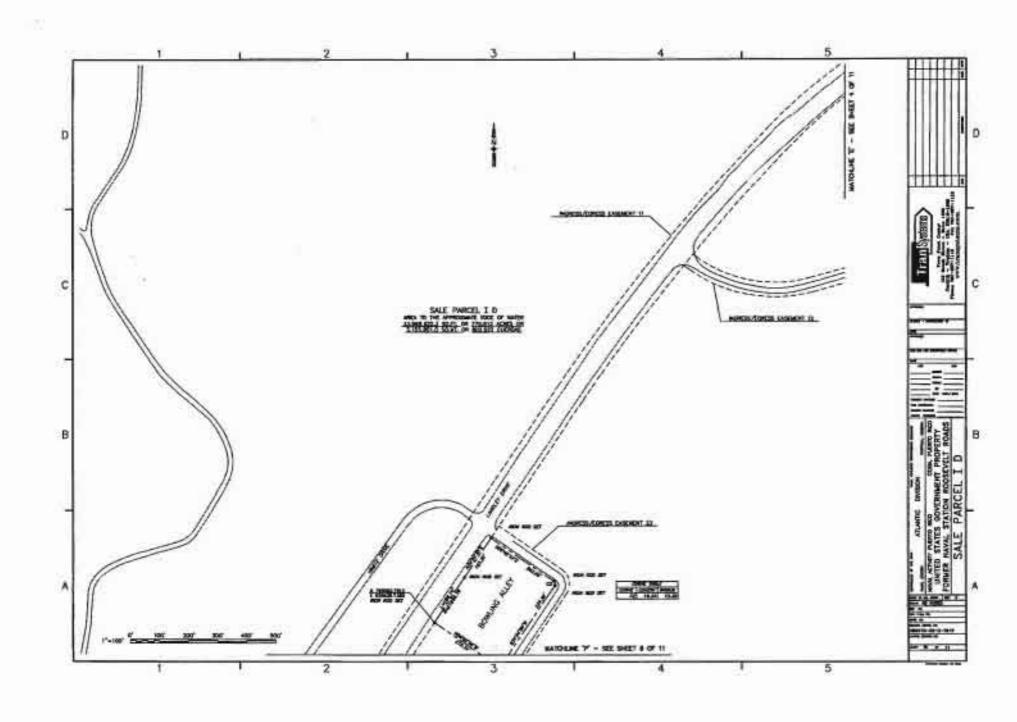

WHEREAS, by application dated December 17, 2010, the LRA applied for an Economic Development Conveyance ("EDC") of approximately one thousand, three hundred and seventy (1,370) acres at NSRR referred to as "Parcel 3", as shown on Exhibit B;

### AMENDMENT NO. 1 TO NSRR EDC AGREEMENT Page 2.

WHEREAS, the Navy retained ownership of a parcel consisting of one thousand, five hundred and forty-two (1,542) acres at NSRR referred to as "Parcel 1" and a parcel consisting of approximately four hundred and ninety-seven (497) acres at NSRR referred to as "Parcel 2", as set forth in Exhibit B;

### Article 1. Property Description.

 a. Section 3.1.1 of the EDC Agreement is hereby deleted in its entirety and replaced with the following:

"3.1.1 The real property consisting of approximately one thousand, three hundred and seventy (1,370) acres of land ("Parcel 3"), the real property consisting of approximately one thousand, five hundred and forty-two (1,542) acres of land ("Parcel 1"), and the real property consisting of approximately four hundred and ninety-seven (497) acres of land ("Parcel 2") located within the bounds of the former NSRR, as more particularly described and delineated on Exhibit B, attached hereto, which shall include, but not be limited to, any right, title or interest the Navy may have in the following (collectively referred to herein as the "Property"):"

b. <u>Exhibit B</u> to the EDC Agreement is hereby deleted in its entirety and replaced with the <u>Exhibit B</u> attached as <u>Attachment 1</u> to this Amendment No. 1.

 c. <u>Exhibit B-1</u> to the EDC Agreement is hereby deleted in its entirety and replaced with the Exhibit B-1 attached as Attachment 2 to this Amendment No. 1.