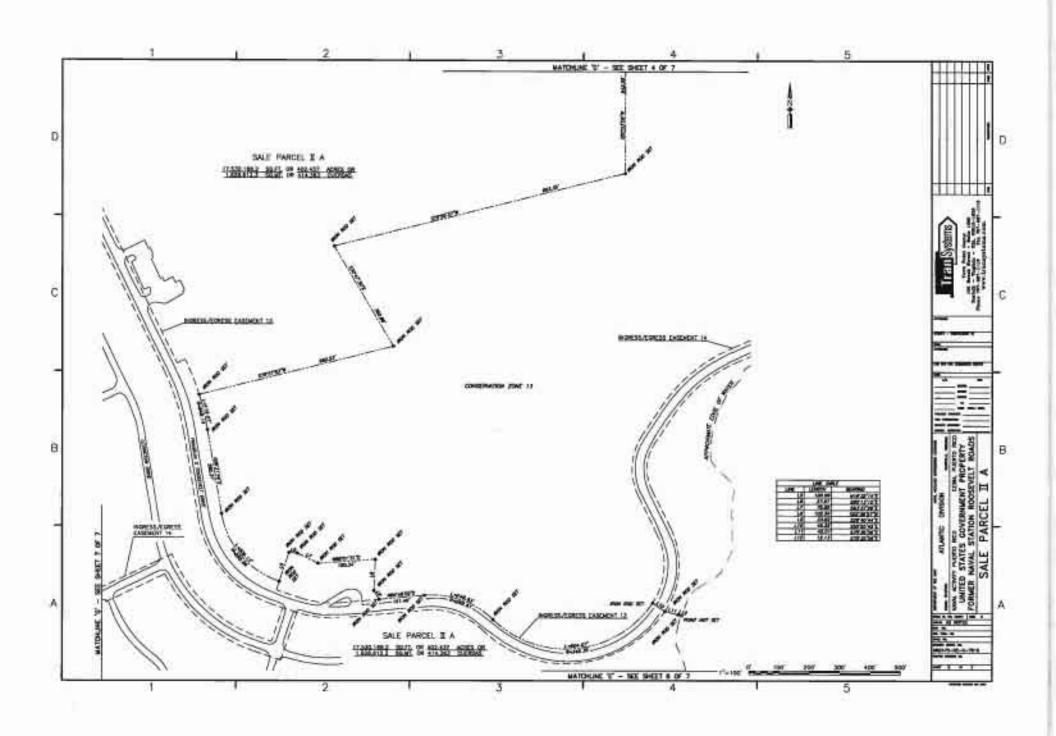

WHEREAS, by application dated December 17, 2010, the LRA applied for an Economic Development Conveyance ("EDC") of approximately one thousand, three hundred and seventy (1,370) acres at NSRR referred to as "Parcel 3", as shown on Exhibit B;

### AMENDMENT NO. 1 TO NSRR EDC AGREEMENT Page 2.

WHEREAS, the Navy retained ownership of a parcel consisting of one thousand, five hundred and forty-two (1,542) acres at NSRR referred to as "Parcel 1" and a parcel consisting of approximately four hundred and ninety-seven (497) acres at NSRR referred to as "Parcel 2", as set forth in Exhibit B;

### Article 1. Property Description.

 a. Section 3.1.1 of the EDC Agreement is hereby deleted in its entirety and replaced with the following:

"3.1.1 The real property consisting of approximately one thousand, three hundred and seventy (1,370) acres of land ("Parcel 3"), the real property consisting of approximately one thousand, five hundred and forty-two (1,542) acres of land ("Parcel 1"), and the real property consisting of approximately four hundred and ninety-seven (497) acres of land ("Parcel 2") located within the bounds of the former NSRR, as more particularly described and delineated on Exhibit B, attached hereto, which shall include, but not be limited to, any right, title or interest the Navy may have in the following (collectively referred to herein as the "Property"):"

b. <u>Exhibit B</u> to the EDC Agreement is hereby deleted in its entirety and replaced with the <u>Exhibit B</u> attached as <u>Attachment 1</u> to this Amendment No. 1.

 c. <u>Exhibit B-1</u> to the EDC Agreement is hereby deleted in its entirety and replaced with the Exhibit B-1 attached as Attachment 2 to this Amendment No. 1.