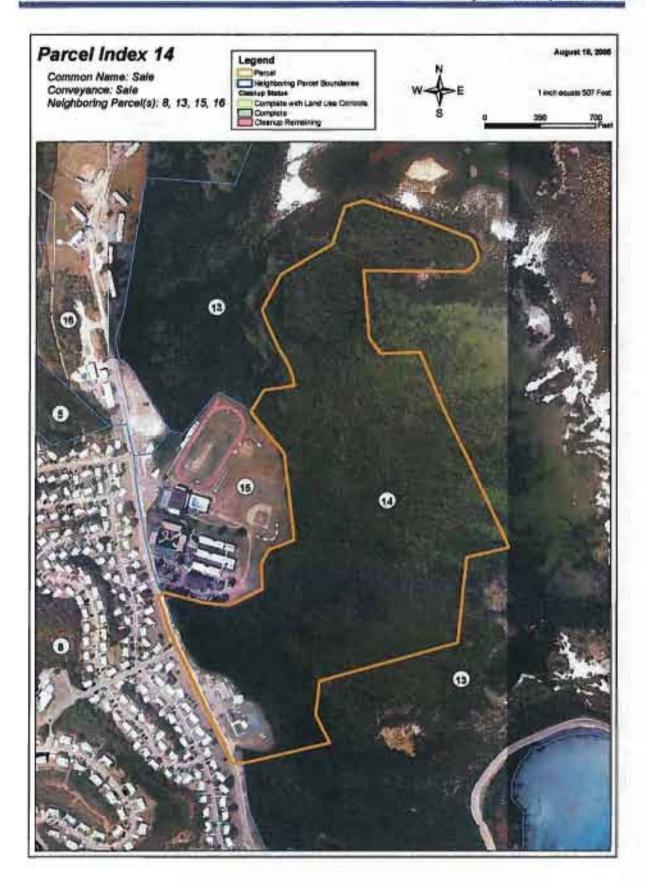

WHEREAS, by application dated December 17, 2010, the LRA applied for an Economic Development Conveyance ("EDC") of approximately one thousand, three hundred and seventy (1,370) acres at NSRR referred to as "Parcel 3", as shown on Exhibit B;

### AMENDMENT NO. 1 TO NSRR EDC AGREEMENT Page 2.

WHEREAS, the Navy retained ownership of a parcel consisting of one thousand, five hundred and forty-two (1,542) acres at NSRR referred to as "Parcel 1" and a parcel consisting of approximately four hundred and ninety-seven (497) acres at NSRR referred to as "Parcel 2", as set forth in Exhibit B;