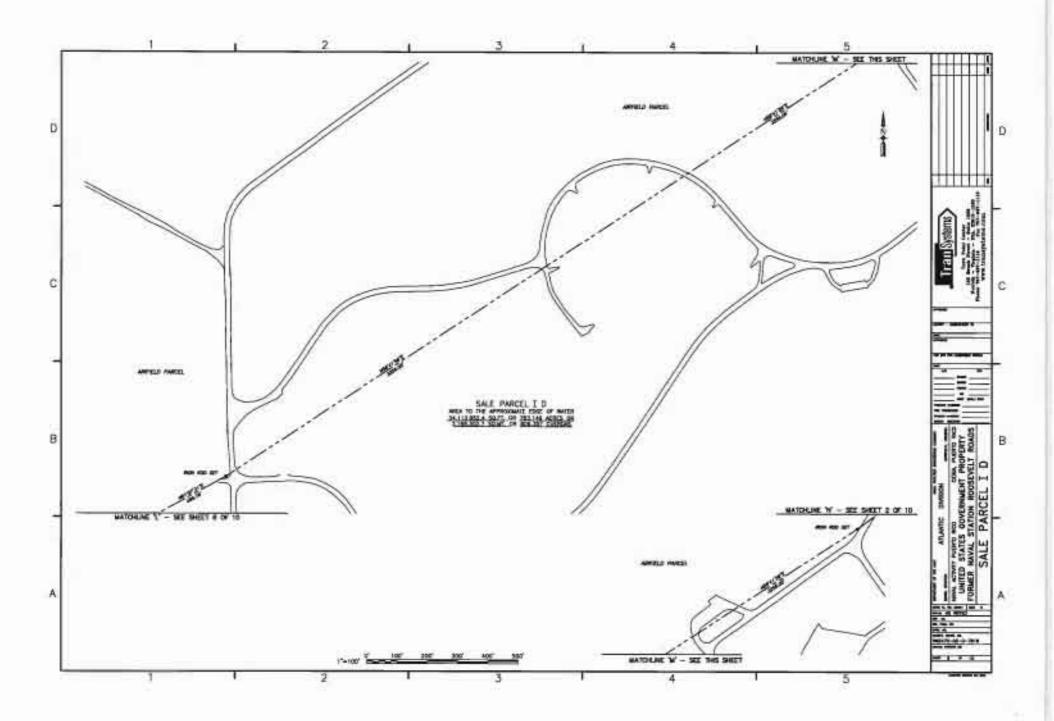

WHEREAS, by application dated December 17, 2010, the LRA applied for an Economic Development Conveyance ("EDC") of approximately one thousand, three hundred and seventy (1,370) acres at NSRR referred to as "Parcel 3", as shown on Exhibit B;

### AMENDMENT NO. 1 TO NSRR EDC AGREEMENT Page 2.

WHEREAS, the Navy retained ownership of a parcel consisting of one thousand, five hundred and forty-two (1,542) acres at NSRR referred to as "Parcel 1" and a parcel consisting of approximately four hundred and ninety-seven (497) acres at NSRR referred to as "Parcel 2", as set forth in Exhibit B;