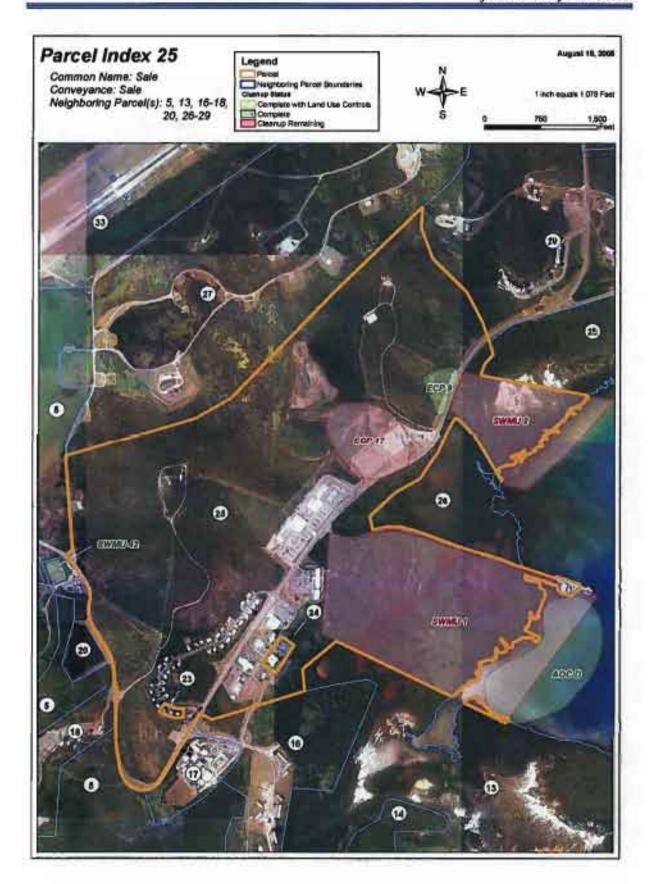

WHEREAS, by application dated December 17, 2010, the LRA applied for an Economic Development Conveyance ("EDC") of approximately one thousand, three hundred and seventy (1,370) acres at NSRR referred to as "Parcel 3", as shown on Exhibit B;

### AMENDMENT NO. 1 TO NSRR EDC AGREEMENT Page 2.

WHEREAS, the Navy retained ownership of a parcel consisting of one thousand, five hundred and forty-two (1,542) acres at NSRR referred to as "Parcel 1" and a parcel consisting of approximately four hundred and ninety-seven (497) acres at NSRR referred to as "Parcel 2", as set forth in Exhibit B;