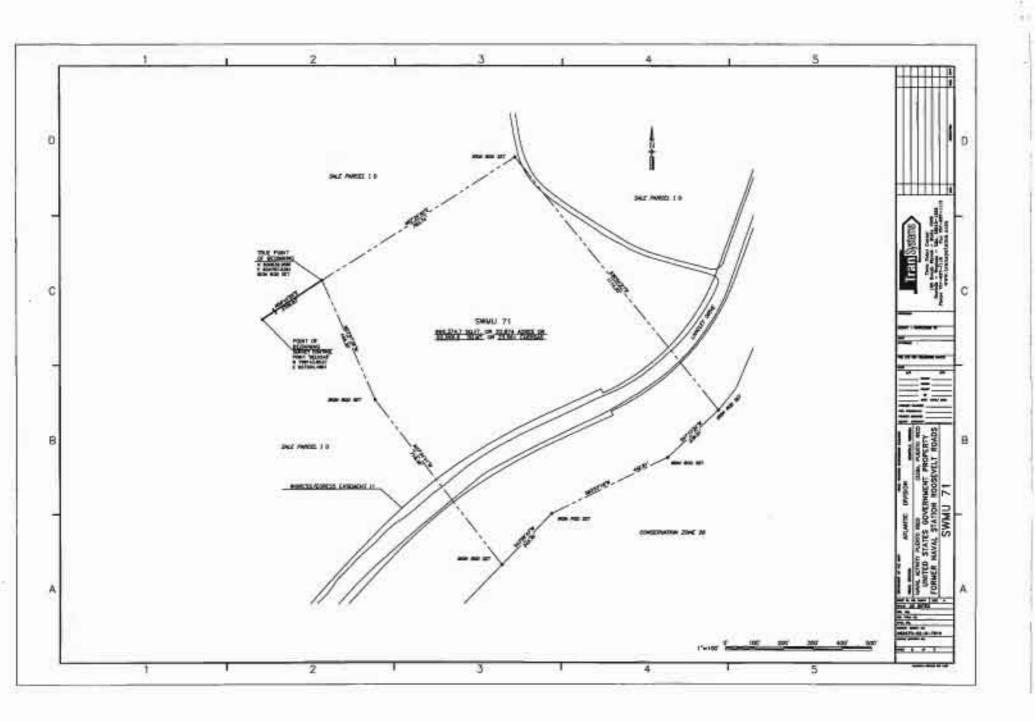

WHEREAS, by application dated December 17, 2010, the LRA applied for an Economic Development Conveyance ("EDC") of approximately one thousand, three hundred and seventy (1,370) acres at NSRR referred to as "Parcel 3", as shown on Exhibit B;

### AMENDMENT NO. 1 TO NSRR EDC AGREEMENT Page 2.

WHEREAS, the Navy retained ownership of a parcel consisting of one thousand, five hundred and forty-two (1,542) acres at NSRR referred to as "Parcel 1" and a parcel consisting of approximately four hundred and ninety-seven (497) acres at NSRR referred to as "Parcel 2", as set forth in Exhibit B;