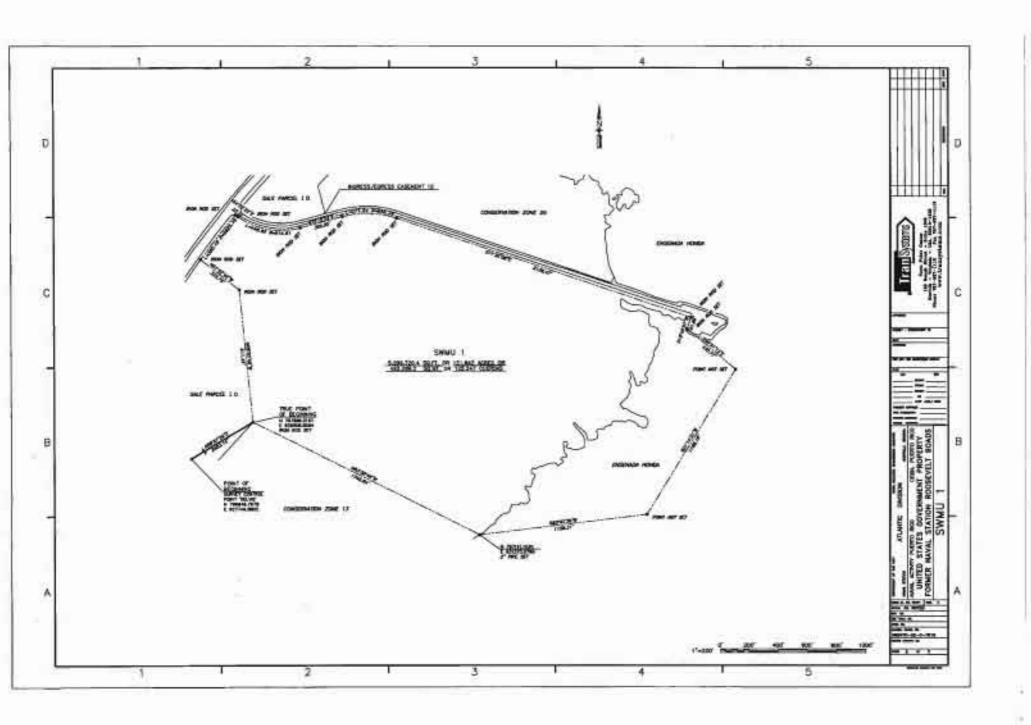

WHEREAS, by application dated December 17, 2010, the LRA applied for an Economic Development Conveyance ("EDC") of approximately one thousand, three hundred and seventy (1,370) acres at NSRR referred to as "Parcel 3", as shown on Exhibit B;

### AMENDMENT NO. 1 TO NSRR EDC AGREEMENT Page 2.

WHEREAS, the Navy retained ownership of a parcel consisting of one thousand, five hundred and forty-two (1,542) acres at NSRR referred to as "Parcel 1" and a parcel consisting of approximately four hundred and ninety-seven (497) acres at NSRR referred to as "Parcel 2", as set forth in Exhibit B;