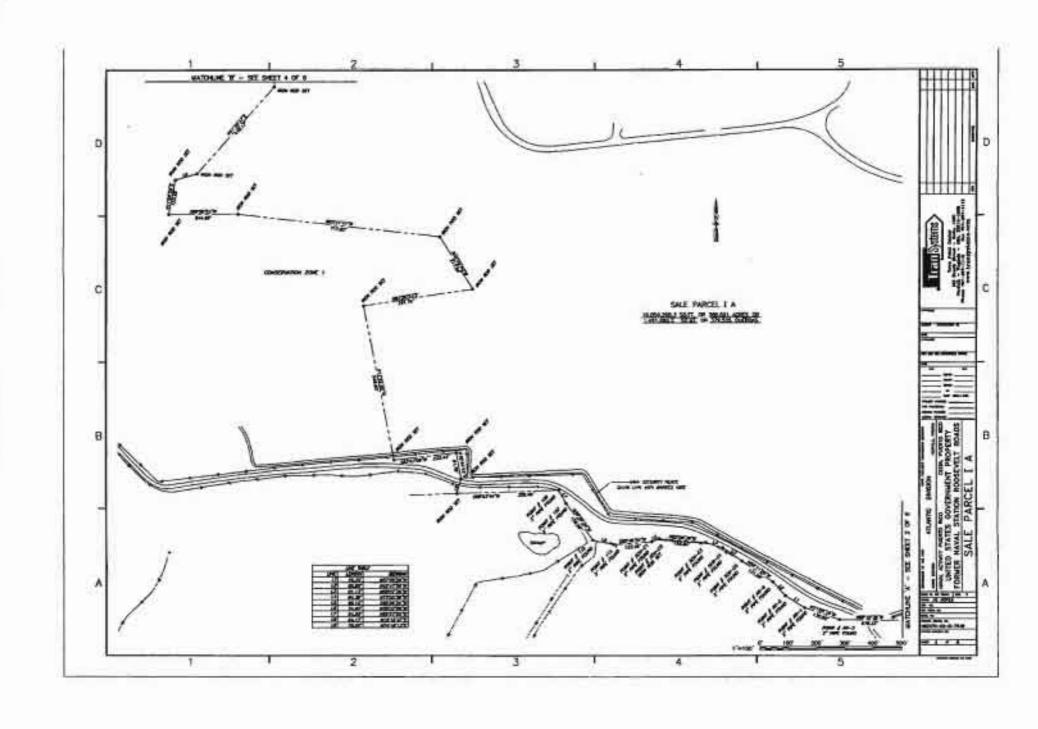

WHEREAS, by application dated December 17, 2010, the LRA applied for an Economic Development Conveyance ("EDC") of approximately one thousand, three hundred and seventy (1,370) acres at NSRR referred to as "Parcel 3", as shown on Exhibit B;

### AMENDMENT NO. 1 TO NSRR EDC AGREEMENT Page 2.

WHEREAS, the Navy retained ownership of a parcel consisting of one thousand, five hundred and forty-two (1,542) acres at NSRR referred to as "Parcel 1" and a parcel consisting of approximately four hundred and ninety-seven (497) acres at NSRR referred to as "Parcel 2", as set forth in Exhibit B;