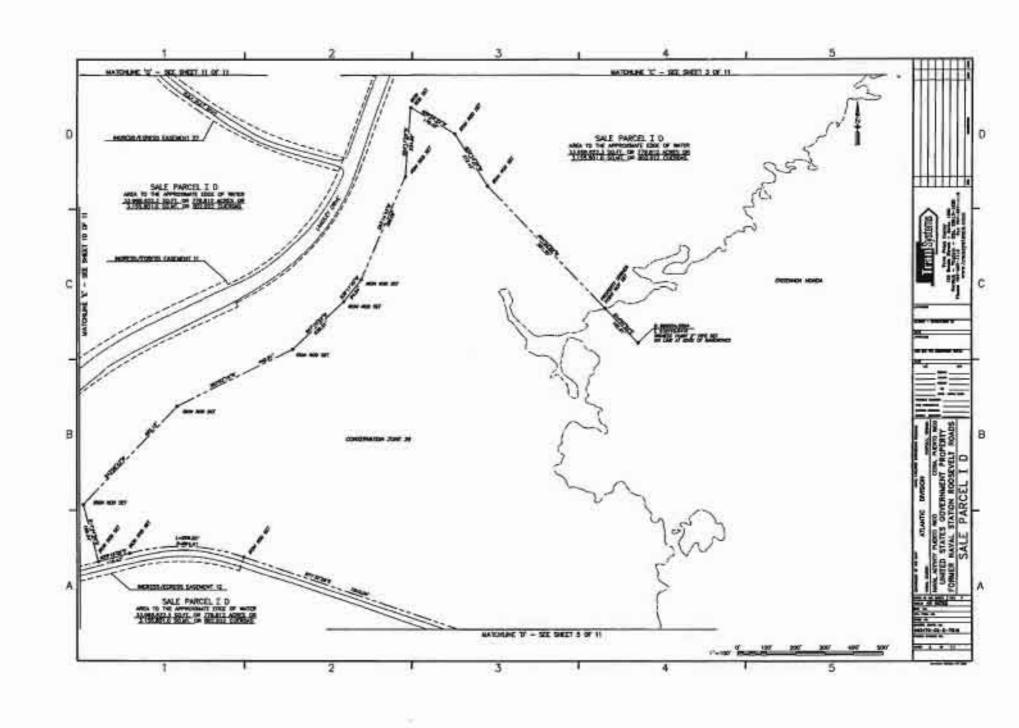

WHEREAS, by application dated December 17, 2010, the LRA applied for an Economic Development Conveyance ("EDC") of approximately one thousand, three hundred and seventy (1,370) acres at NSRR referred to as "Parcel 3", as shown on Exhibit B;

### AMENDMENT NO. 1 TO NSRR EDC AGREEMENT Page 2.

WHEREAS, the Navy retained ownership of a parcel consisting of one thousand, five hundred and forty-two (1,542) acres at NSRR referred to as "Parcel 1" and a parcel consisting of approximately four hundred and ninety-seven (497) acres at NSRR referred to as "Parcel 2", as set forth in Exhibit B;

### Article 1. Property Description.

 a. Section 3.1.1 of the EDC Agreement is hereby deleted in its entirety and replaced with the following:

"3.1.1 The real property consisting of approximately one thousand, three hundred and seventy (1,370) acres of land ("Parcel 3"), the real property consisting of approximately one thousand, five hundred and forty-two (1,542) acres of land ("Parcel 1"), and the real property consisting of approximately four hundred and ninety-seven (497) acres of land ("Parcel 2") located within the bounds of the former NSRR, as more particularly described and delineated on Exhibit B, attached hereto, which shall include, but not be limited to, any right, title or interest the Navy may have in the following (collectively referred to herein as the "Property"):"

b. <u>Exhibit B</u> to the EDC Agreement is hereby deleted in its entirety and replaced with the <u>Exhibit B</u> attached as <u>Attachment 1</u> to this Amendment No. 1.

 c. <u>Exhibit B-1</u> to the EDC Agreement is hereby deleted in its entirety and replaced with the Exhibit B-1 attached as Attachment 2 to this Amendment No. 1.