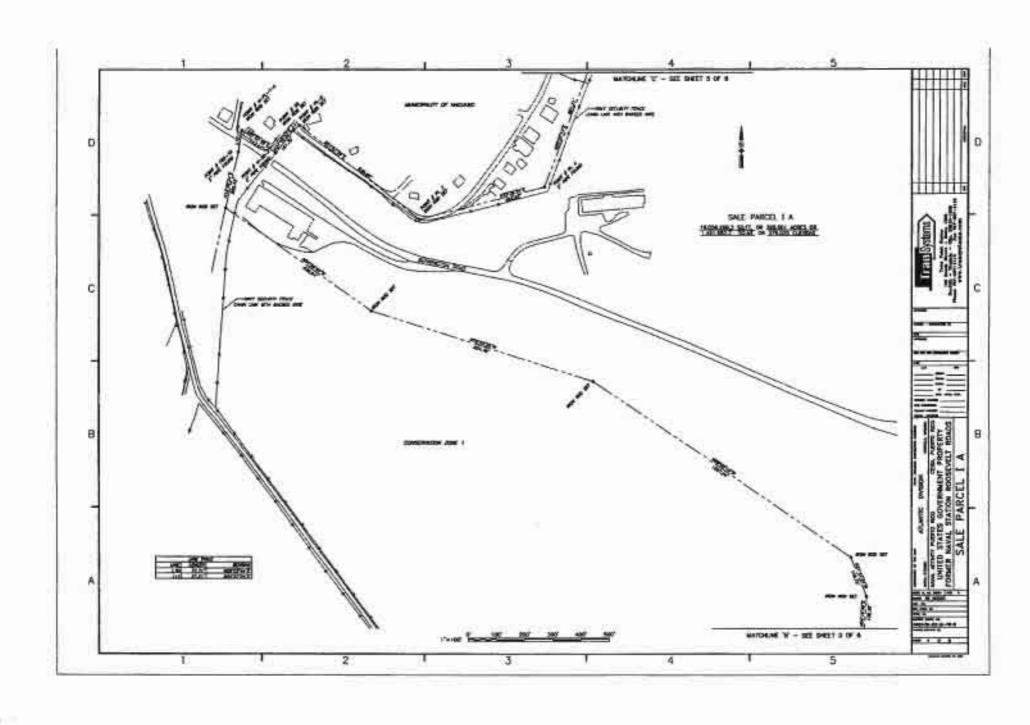

WHEREAS, by application dated December 17, 2010, the LRA applied for an Economic Development Conveyance ("EDC") of approximately one thousand, three hundred and seventy (1,370) acres at NSRR referred to as "Parcel 3", as shown on Exhibit B;

### AMENDMENT NO. 1 TO NSRR EDC AGREEMENT Page 2.

WHEREAS, the Navy retained ownership of a parcel consisting of one thousand, five hundred and forty-two (1,542) acres at NSRR referred to as "Parcel 1" and a parcel consisting of approximately four hundred and ninety-seven (497) acres at NSRR referred to as "Parcel 2", as set forth in Exhibit B;