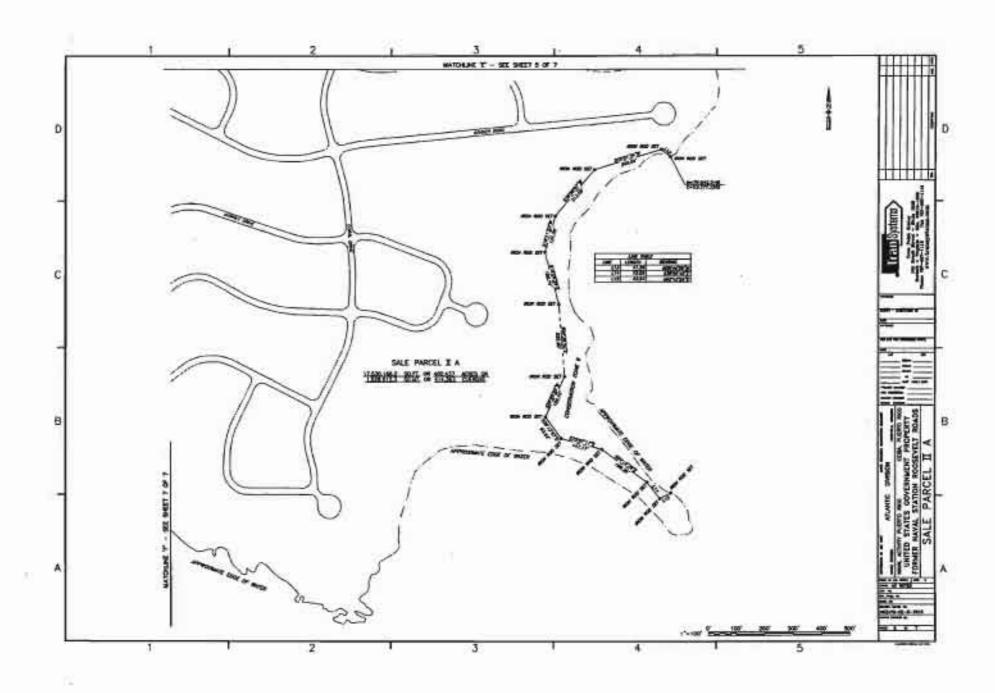

WHEREAS, by application dated December 17, 2010, the LRA applied for an Economic Development Conveyance ("EDC") of approximately one thousand, three hundred and seventy (1,370) acres at NSRR referred to as "Parcel 3", as shown on Exhibit B;

### AMENDMENT NO. 1 TO NSRR EDC AGREEMENT Page 2.

WHEREAS, the Navy retained ownership of a parcel consisting of one thousand, five hundred and forty-two (1,542) acres at NSRR referred to as "Parcel 1" and a parcel consisting of approximately four hundred and ninety-seven (497) acres at NSRR referred to as "Parcel 2", as set forth in Exhibit B;

### Article 1. Property Description.

 a. Section 3.1.1 of the EDC Agreement is hereby deleted in its entirety and replaced with the following:

"3.1.1 The real property consisting of approximately one thousand, three hundred and seventy (1,370) acres of land ("Parcel 3"), the real property consisting of approximately one thousand, five hundred and forty-two (1,542) acres of land ("Parcel 1"), and the real property consisting of approximately four hundred and ninety-seven (497) acres of land ("Parcel 2") located within the bounds of the former NSRR, as more particularly described and delineated on Exhibit B, attached hereto, which shall include, but not be limited to, any right, title or interest the Navy may have in the following (collectively referred to herein as the "Property"):"