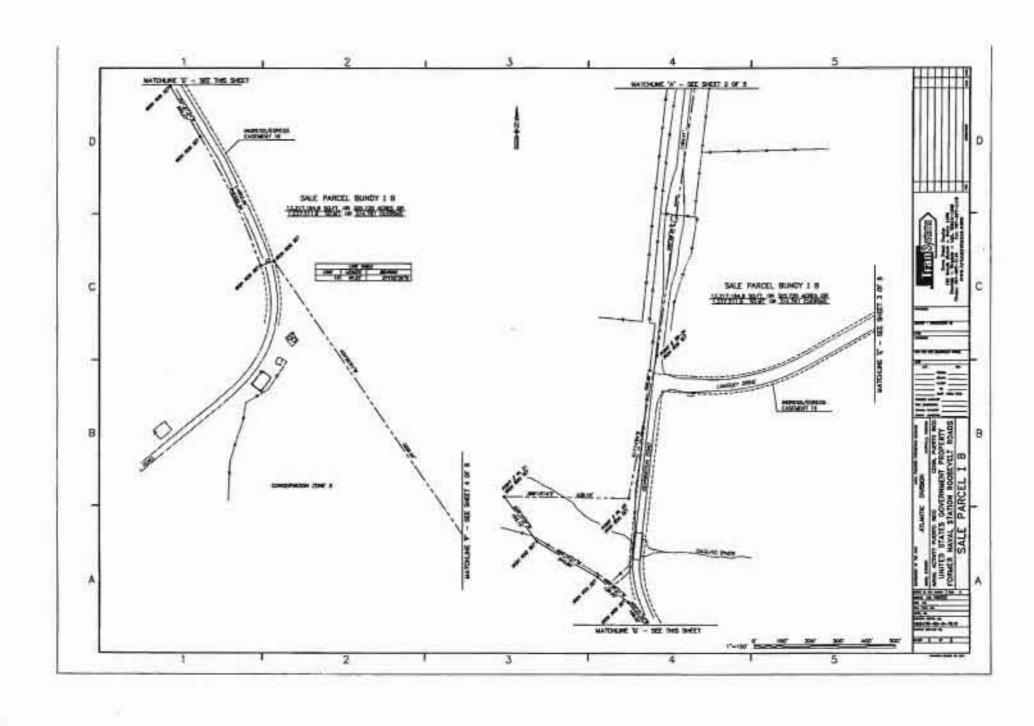

WHEREAS, by application dated December 17, 2010, the LRA applied for an Economic Development Conveyance ("EDC") of approximately one thousand, three hundred and seventy (1,370) acres at NSRR referred to as "Parcel 3", as shown on Exhibit B;

### AMENDMENT NO. 1 TO NSRR EDC AGREEMENT Page 2.

WHEREAS, the Navy retained ownership of a parcel consisting of one thousand, five hundred and forty-two (1,542) acres at NSRR referred to as "Parcel 1" and a parcel consisting of approximately four hundred and ninety-seven (497) acres at NSRR referred to as "Parcel 2", as set forth in Exhibit B;

### Article 1. Property Description.

 a. Section 3.1.1 of the EDC Agreement is hereby deleted in its entirety and replaced with the following:

"3.1.1 The real property consisting of approximately one thousand, three hundred and seventy (1,370) acres of land ("Parcel 3"), the real property consisting of approximately one thousand, five hundred and forty-two (1,542) acres of land ("Parcel 1"), and the real property consisting of approximately four hundred and ninety-seven (497) acres of land ("Parcel 2") located within the bounds of the former NSRR, as more particularly described and delineated on Exhibit B, attached hereto, which shall include, but not be limited to, any right, title or interest the Navy may have in the following (collectively referred to herein as the "Property"):"