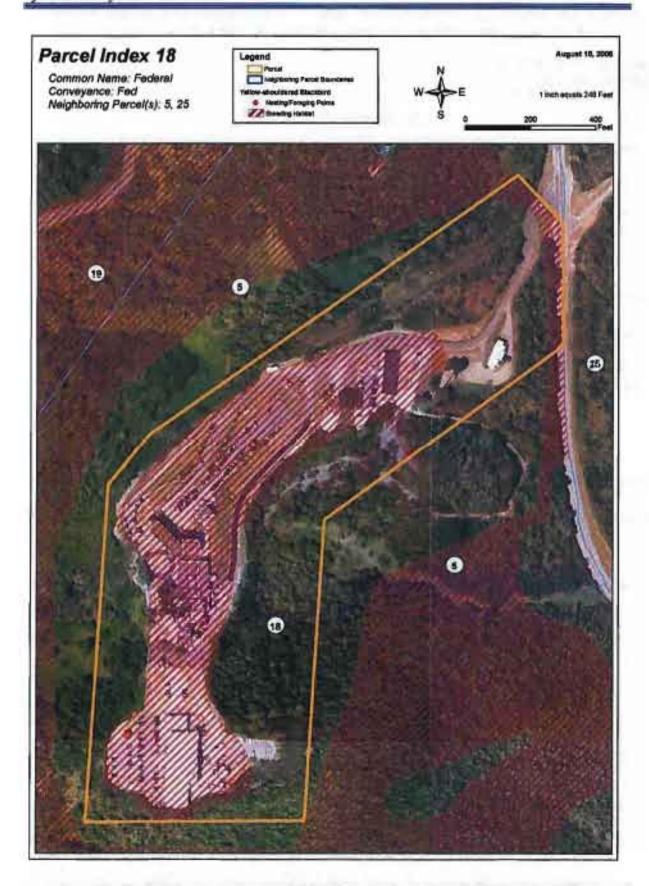

WHEREAS, by application dated December 17, 2010, the LRA applied for an Economic Development Conveyance ("EDC") of approximately one thousand, three hundred and seventy (1,370) acres at NSRR referred to as "Parcel 3", as shown on Exhibit B;

### AMENDMENT NO. 1 TO NSRR EDC AGREEMENT Page 2.

WHEREAS, the Navy retained ownership of a parcel consisting of one thousand, five hundred and forty-two (1,542) acres at NSRR referred to as "Parcel 1" and a parcel consisting of approximately four hundred and ninety-seven (497) acres at NSRR referred to as "Parcel 2", as set forth in Exhibit B;