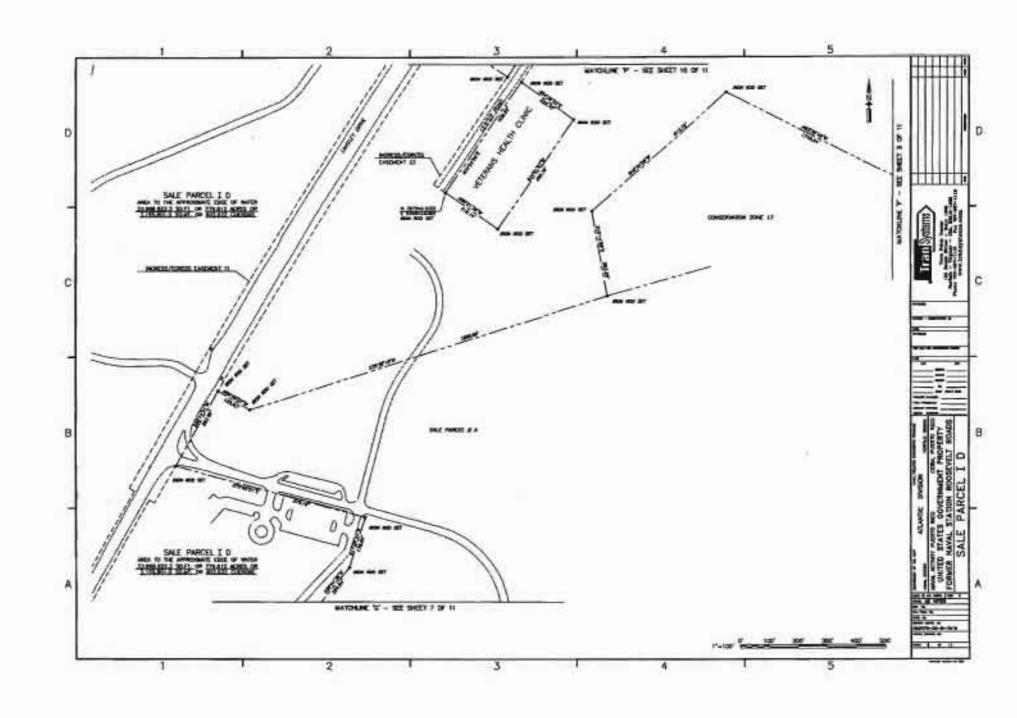

WHEREAS, by application dated December 17, 2010, the LRA applied for an Economic Development Conveyance ("EDC") of approximately one thousand, three hundred and seventy (1,370) acres at NSRR referred to as "Parcel 3", as shown on Exhibit B;

### AMENDMENT NO. 1 TO NSRR EDC AGREEMENT Page 2.

WHEREAS, the Navy retained ownership of a parcel consisting of one thousand, five hundred and forty-two (1,542) acres at NSRR referred to as "Parcel 1" and a parcel consisting of approximately four hundred and ninety-seven (497) acres at NSRR referred to as "Parcel 2", as set forth in Exhibit B;

### Article 1. Property Description.

 a. Section 3.1.1 of the EDC Agreement is hereby deleted in its entirety and replaced with the following:

"3.1.1 The real property consisting of approximately one thousand, three hundred and seventy (1,370) acres of land ("Parcel 3"), the real property consisting of approximately one thousand, five hundred and forty-two (1,542) acres of land ("Parcel 1"), and the real property consisting of approximately four hundred and ninety-seven (497) acres of land ("Parcel 2") located within the bounds of the former NSRR, as more particularly described and delineated on Exhibit B, attached hereto, which shall include, but not be limited to, any right, title or interest the Navy may have in the following (collectively referred to herein as the "Property"):"

b. <u>Exhibit B</u> to the EDC Agreement is hereby deleted in its entirety and replaced with the <u>Exhibit B</u> attached as <u>Attachment 1</u> to this Amendment No. 1.

 c. <u>Exhibit B-1</u> to the EDC Agreement is hereby deleted in its entirety and replaced with the Exhibit B-1 attached as Attachment 2 to this Amendment No. 1.