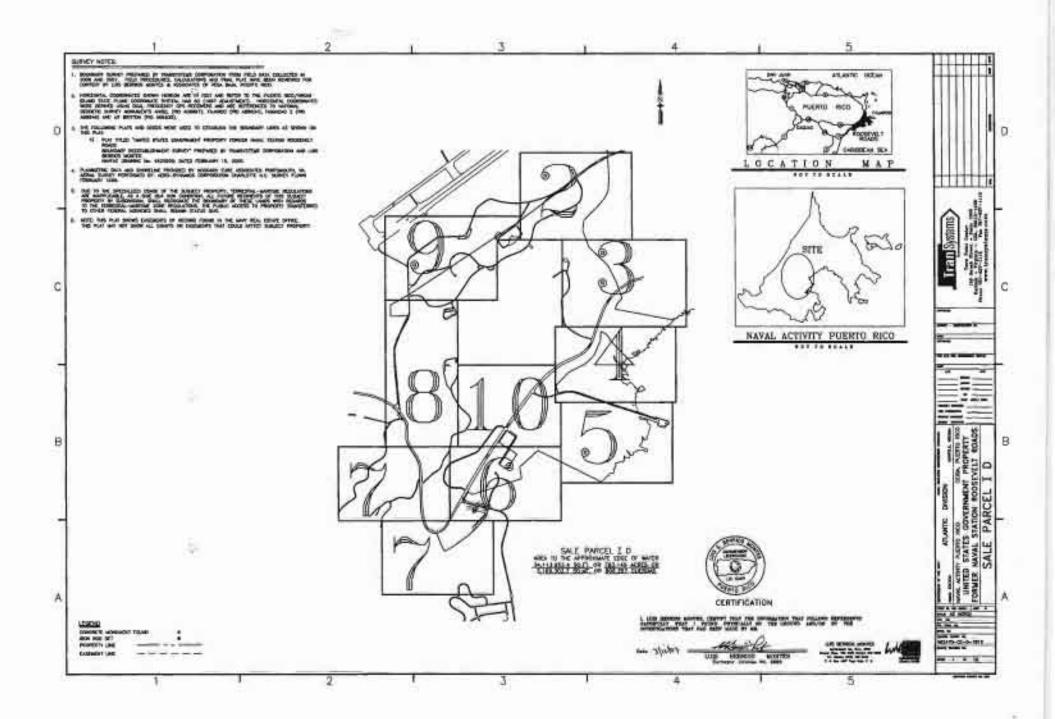

WHEREAS, by application dated December 17, 2010, the LRA applied for an Economic Development Conveyance ("EDC") of approximately one thousand, three hundred and seventy (1,370) acres at NSRR referred to as "Parcel 3", as shown on Exhibit B;

### AMENDMENT NO. 1 TO NSRR EDC AGREEMENT Page 2.

WHEREAS, the Navy retained ownership of a parcel consisting of one thousand, five hundred and forty-two (1,542) acres at NSRR referred to as "Parcel 1" and a parcel consisting of approximately four hundred and ninety-seven (497) acres at NSRR referred to as "Parcel 2", as set forth in Exhibit B;