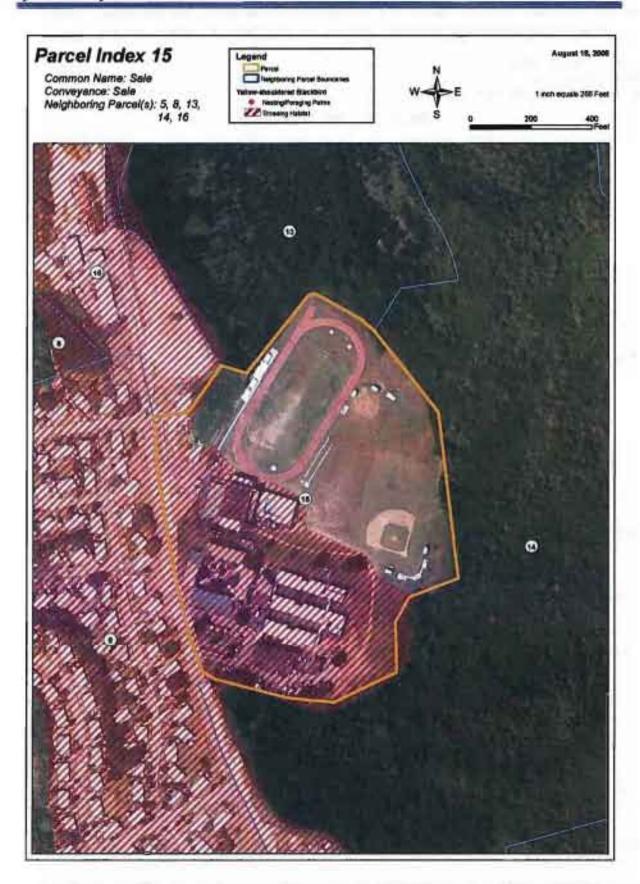

### AMENDMENT NO. 1 TO NSRR EDC AGREEMENT Page 2.

WHEREAS, the Navy retained ownership of a parcel consisting of one thousand, five hundred and forty-two (1,542) acres at NSRR referred to as "Parcel 1" and a parcel consisting of approximately four hundred and ninety-seven (497) acres at NSRR referred to as "Parcel 2", as set forth in Exhibit B;