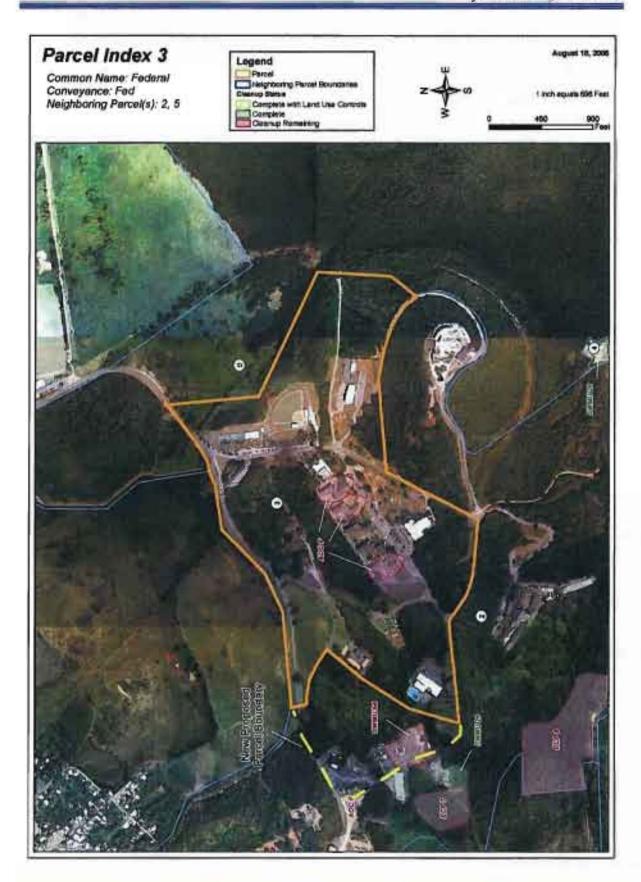

### AMENDMENT NO. 1 TO NSRR EDC AGREEMENT Page 2.

WHEREAS, the Navy retained ownership of a parcel consisting of one thousand, five hundred and forty-two (1,542) acres at NSRR referred to as "Parcel 1" and a parcel consisting of approximately four hundred and ninety-seven (497) acres at NSRR referred to as "Parcel 2", as set forth in Exhibit B;