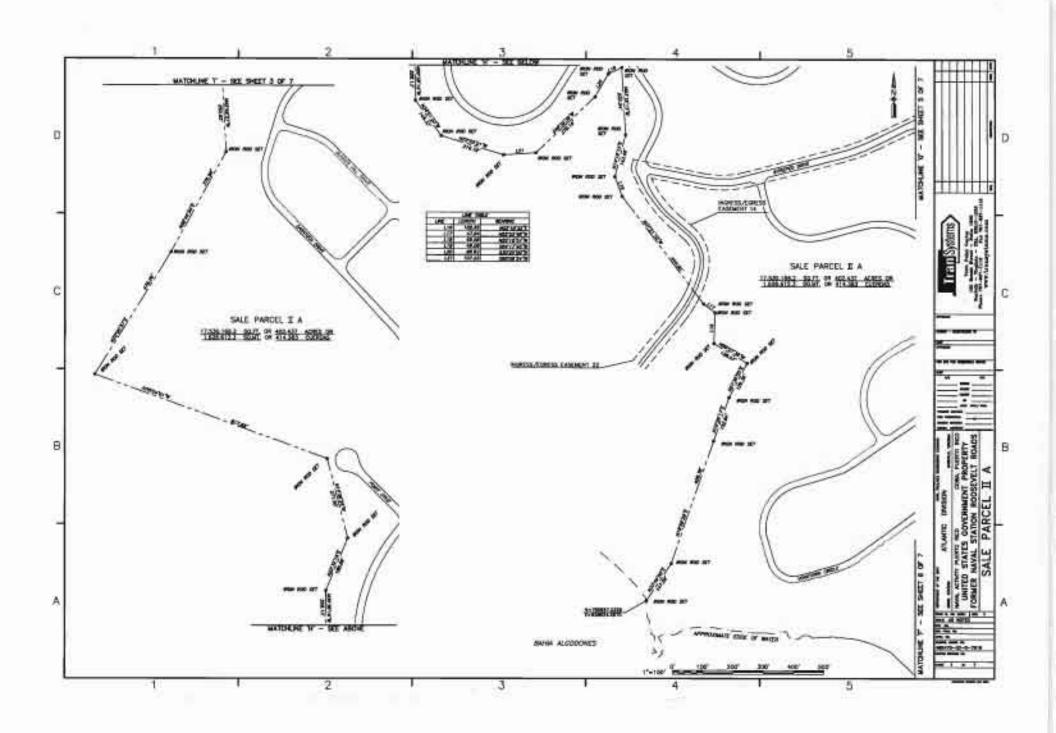

WHEREAS, by application dated December 17, 2010, the LRA applied for an Economic Development Conveyance ("EDC") of approximately one thousand, three hundred and seventy (1,370) acres at NSRR referred to as "Parcel 3", as shown on Exhibit B;

### AMENDMENT NO. 1 TO NSRR EDC AGREEMENT Page 2.

WHEREAS, the Navy retained ownership of a parcel consisting of one thousand, five hundred and forty-two (1,542) acres at NSRR referred to as "Parcel 1" and a parcel consisting of approximately four hundred and ninety-seven (497) acres at NSRR referred to as "Parcel 2", as set forth in Exhibit B;

### Article 1. Property Description.

 a. Section 3.1.1 of the EDC Agreement is hereby deleted in its entirety and replaced with the following:

"3.1.1 The real property consisting of approximately one thousand, three hundred and seventy (1,370) acres of land ("Parcel 3"), the real property consisting of approximately one thousand, five hundred and forty-two (1,542) acres of land ("Parcel 1"), and the real property consisting of approximately four hundred and ninety-seven (497) acres of land ("Parcel 2") located within the bounds of the former NSRR, as more particularly described and delineated on Exhibit B, attached hereto, which shall include, but not be limited to, any right, title or interest the Navy may have in the following (collectively referred to herein as the "Property"):"

b. <u>Exhibit B</u> to the EDC Agreement is hereby deleted in its entirety and replaced with the <u>Exhibit B</u> attached as <u>Attachment 1</u> to this Amendment No. 1.

 c. <u>Exhibit B-1</u> to the EDC Agreement is hereby deleted in its entirety and replaced with the Exhibit B-1 attached as Attachment 2 to this Amendment No. 1.