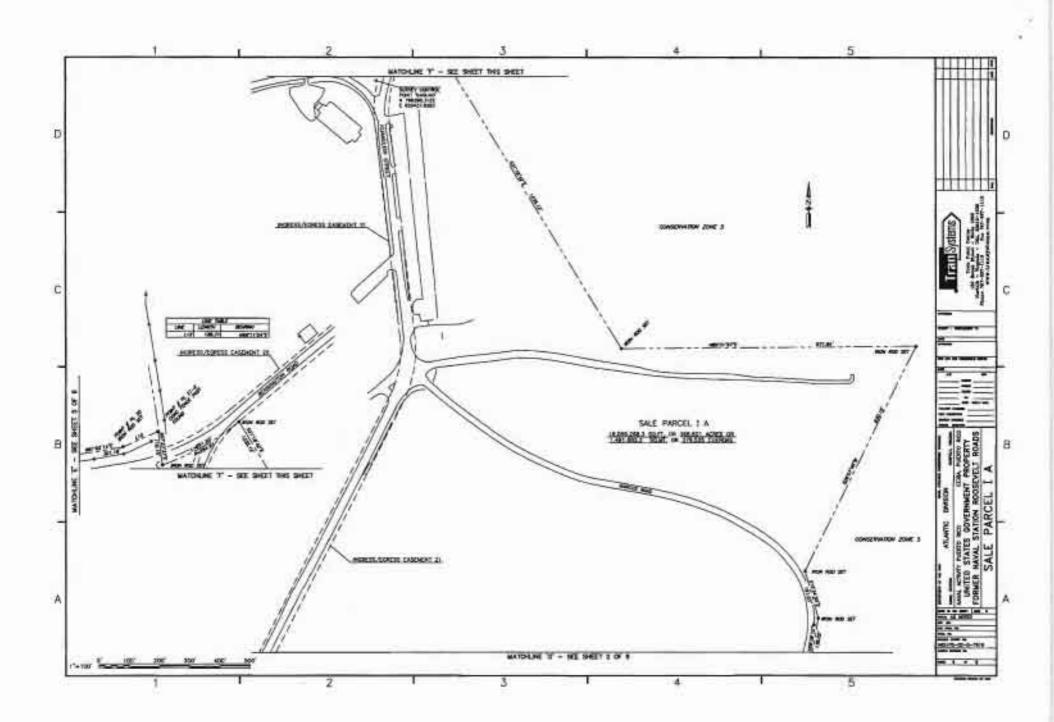

WHEREAS, by application dated December 17, 2010, the LRA applied for an Economic Development Conveyance ("EDC") of approximately one thousand, three hundred and seventy (1,370) acres at NSRR referred to as "Parcel 3", as shown on Exhibit B;

### AMENDMENT NO. 1 TO NSRR EDC AGREEMENT Page 2.

WHEREAS, the Navy retained ownership of a parcel consisting of one thousand, five hundred and forty-two (1,542) acres at NSRR referred to as "Parcel 1" and a parcel consisting of approximately four hundred and ninety-seven (497) acres at NSRR referred to as "Parcel 2", as set forth in Exhibit B;