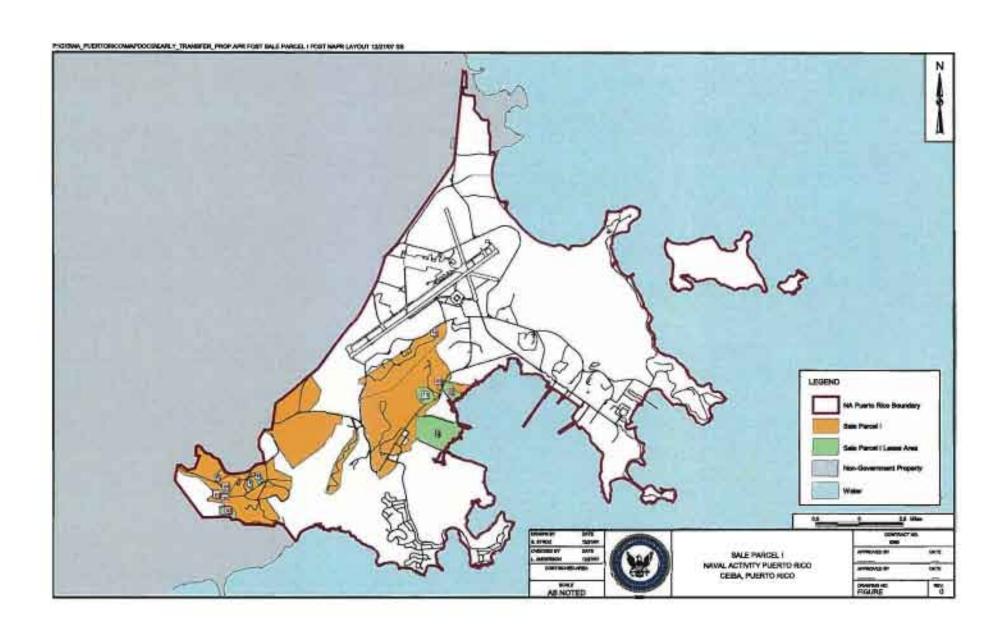

WHEREAS, by application dated December 17, 2010, the LRA applied for an Economic Development Conveyance ("EDC") of approximately one thousand, three hundred and seventy (1,370) acres at NSRR referred to as "Parcel 3", as shown on Exhibit B;

### AMENDMENT NO. 1 TO NSRR EDC AGREEMENT Page 2.

WHEREAS, the Navy retained ownership of a parcel consisting of one thousand, five hundred and forty-two (1,542) acres at NSRR referred to as "Parcel 1" and a parcel consisting of approximately four hundred and ninety-seven (497) acres at NSRR referred to as "Parcel 2", as set forth in Exhibit B;