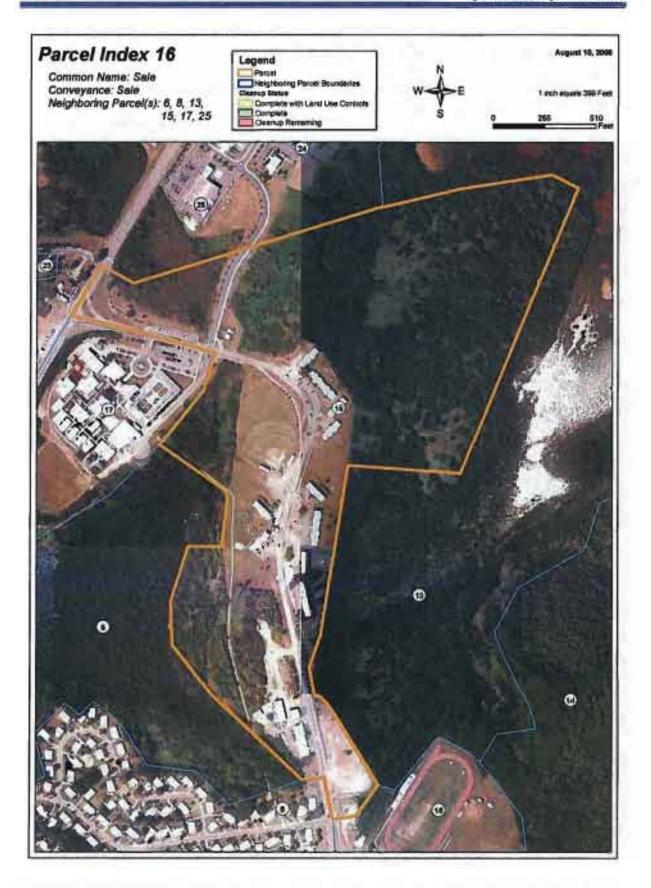

WHEREAS, by application dated December 17, 2010, the LRA applied for an Economic Development Conveyance ("EDC") of approximately one thousand, three hundred and seventy (1,370) acres at NSRR referred to as "Parcel 3", as shown on Exhibit B;

### AMENDMENT NO. 1 TO NSRR EDC AGREEMENT Page 2.

WHEREAS, the Navy retained ownership of a parcel consisting of one thousand, five hundred and forty-two (1,542) acres at NSRR referred to as "Parcel 1" and a parcel consisting of approximately four hundred and ninety-seven (497) acres at NSRR referred to as "Parcel 2", as set forth in Exhibit B;