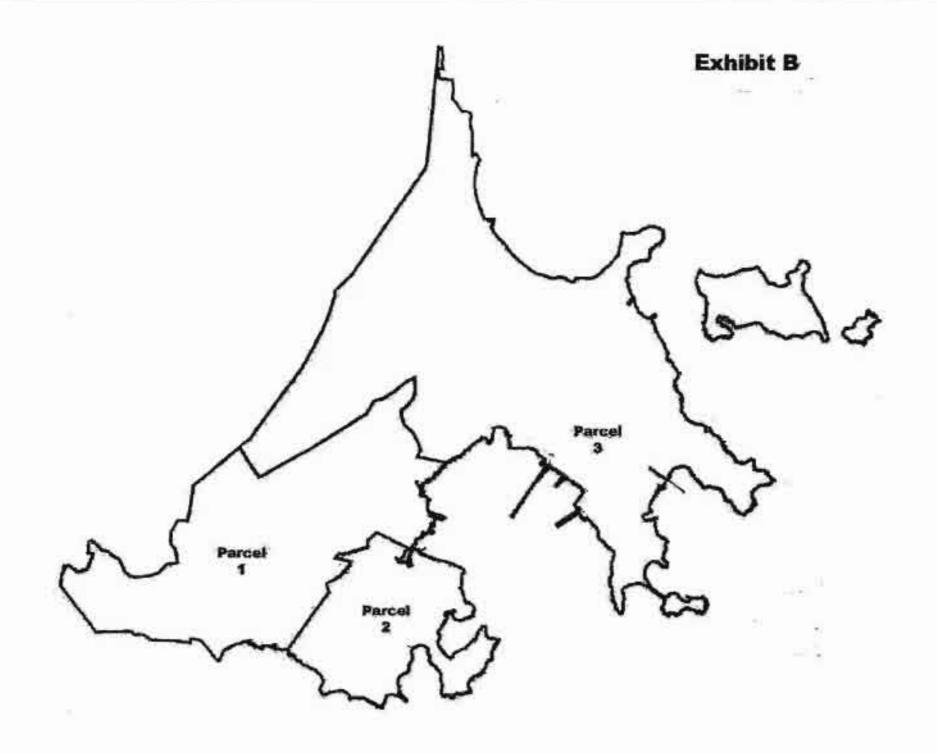

WHEREAS, by application dated December 17, 2010, the LRA applied for an Economic Development Conveyance ("EDC") of approximately one thousand, three hundred and seventy (1,370) acres at NSRR referred to as "Parcel 3", as shown on Exhibit B;

### AMENDMENT NO. 1 TO NSRR EDC AGREEMENT Page 2.

WHEREAS, the Navy retained ownership of a parcel consisting of one thousand, five hundred and forty-two (1,542) acres at NSRR referred to as "Parcel 1" and a parcel consisting of approximately four hundred and ninety-seven (497) acres at NSRR referred to as "Parcel 2", as set forth in Exhibit B;

### Article 1. Property Description.

 a. Section 3.1.1 of the EDC Agreement is hereby deleted in its entirety and replaced with the following:

"3.1.1 The real property consisting of approximately one thousand, three hundred and seventy (1,370) acres of land ("Parcel 3"), the real property consisting of approximately one thousand, five hundred and forty-two (1,542) acres of land ("Parcel 1"), and the real property consisting of approximately four hundred and ninety-seven (497) acres of land ("Parcel 2") located within the bounds of the former NSRR, as more particularly described and delineated on Exhibit B, attached hereto, which shall include, but not be limited to, any right, title or interest the Navy may have in the following (collectively referred to herein as the "Property"):"