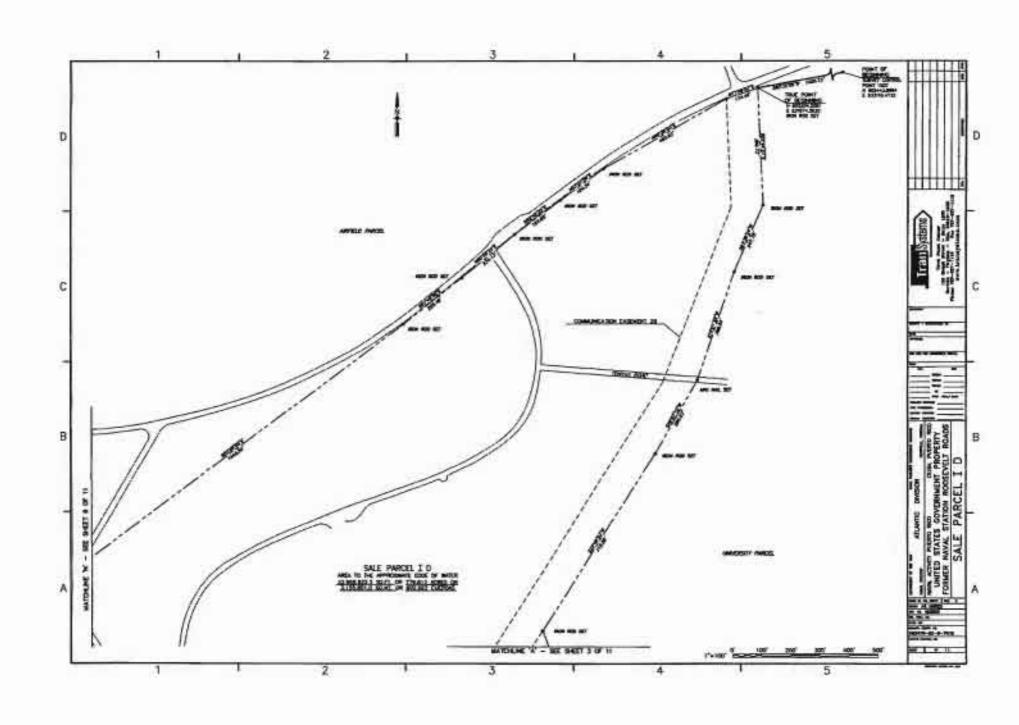

WHEREAS, by application dated December 17, 2010, the LRA applied for an Economic Development Conveyance ("EDC") of approximately one thousand, three hundred and seventy (1,370) acres at NSRR referred to as "Parcel 3", as shown on Exhibit B;

### AMENDMENT NO. 1 TO NSRR EDC AGREEMENT Page 2.

WHEREAS, the Navy retained ownership of a parcel consisting of one thousand, five hundred and forty-two (1,542) acres at NSRR referred to as "Parcel 1" and a parcel consisting of approximately four hundred and ninety-seven (497) acres at NSRR referred to as "Parcel 2", as set forth in Exhibit B;

### Article 1. Property Description.

 a. Section 3.1.1 of the EDC Agreement is hereby deleted in its entirety and replaced with the following:

"3.1.1 The real property consisting of approximately one thousand, three hundred and seventy (1,370) acres of land ("Parcel 3"), the real property consisting of approximately one thousand, five hundred and forty-two (1,542) acres of land ("Parcel 1"), and the real property consisting of approximately four hundred and ninety-seven (497) acres of land ("Parcel 2") located within the bounds of the former NSRR, as more particularly described and delineated on Exhibit B, attached hereto, which shall include, but not be limited to, any right, title or interest the Navy may have in the following (collectively referred to herein as the "Property"):"