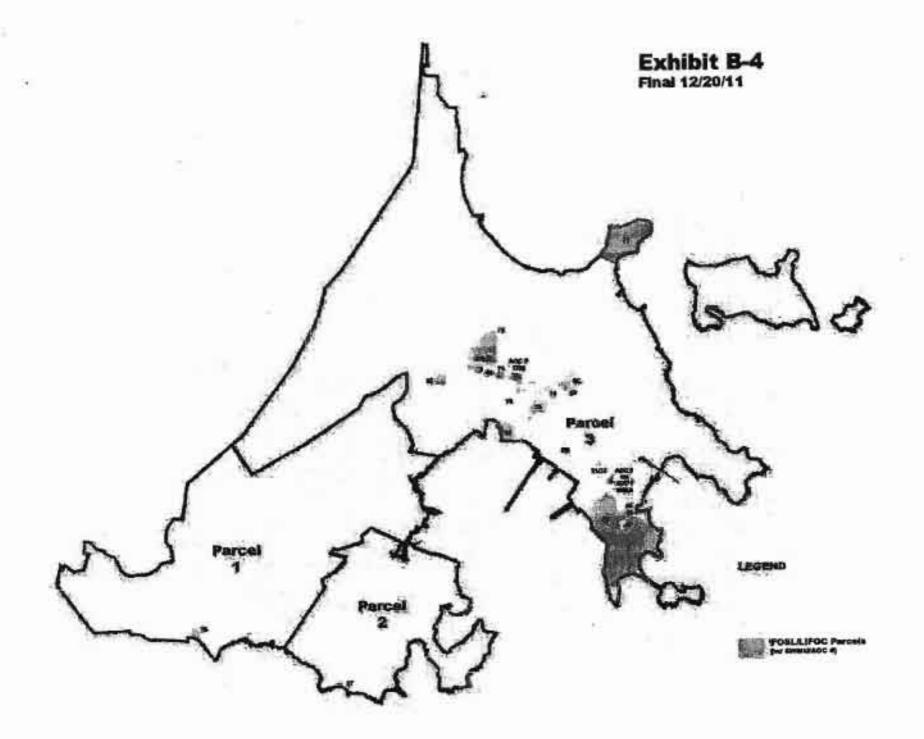

WHEREAS, by application dated December 17, 2010, the LRA applied for an Economic Development Conveyance ("EDC") of approximately one thousand, three hundred and seventy (1,370) acres at NSRR referred to as "Parcel 3", as shown on Exhibit B;

### AMENDMENT NO. 1 TO NSRR EDC AGREEMENT Page 2.

WHEREAS, the Navy retained ownership of a parcel consisting of one thousand, five hundred and forty-two (1,542) acres at NSRR referred to as "Parcel 1" and a parcel consisting of approximately four hundred and ninety-seven (497) acres at NSRR referred to as "Parcel 2", as set forth in Exhibit B;

d. <u>Exhibit B-4</u> to the EDC Agreement is hereby deleted in its entirety and replaced with the <u>Exhibit B-4</u> attached as <u>Attachment 3</u> to this Amendment No. 1.