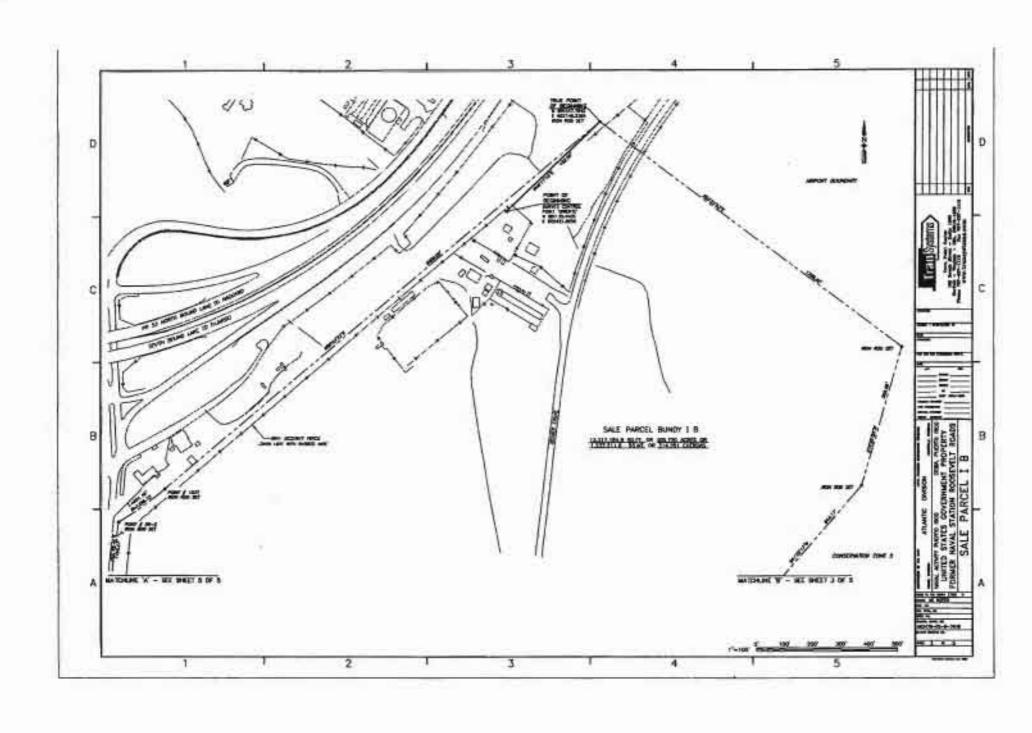

WHEREAS, by application dated December 17, 2010, the LRA applied for an Economic Development Conveyance ("EDC") of approximately one thousand, three hundred and seventy (1,370) acres at NSRR referred to as "Parcel 3", as shown on Exhibit B;

### AMENDMENT NO. 1 TO NSRR EDC AGREEMENT Page 2.

WHEREAS, the Navy retained ownership of a parcel consisting of one thousand, five hundred and forty-two (1,542) acres at NSRR referred to as "Parcel 1" and a parcel consisting of approximately four hundred and ninety-seven (497) acres at NSRR referred to as "Parcel 2", as set forth in Exhibit B;

### Article 1. Property Description.

 a. Section 3.1.1 of the EDC Agreement is hereby deleted in its entirety and replaced with the following:

"3.1.1 The real property consisting of approximately one thousand, three hundred and seventy (1,370) acres of land ("Parcel 3"), the real property consisting of approximately one thousand, five hundred and forty-two (1,542) acres of land ("Parcel 1"), and the real property consisting of approximately four hundred and ninety-seven (497) acres of land ("Parcel 2") located within the bounds of the former NSRR, as more particularly described and delineated on Exhibit B, attached hereto, which shall include, but not be limited to, any right, title or interest the Navy may have in the following (collectively referred to herein as the "Property"):"