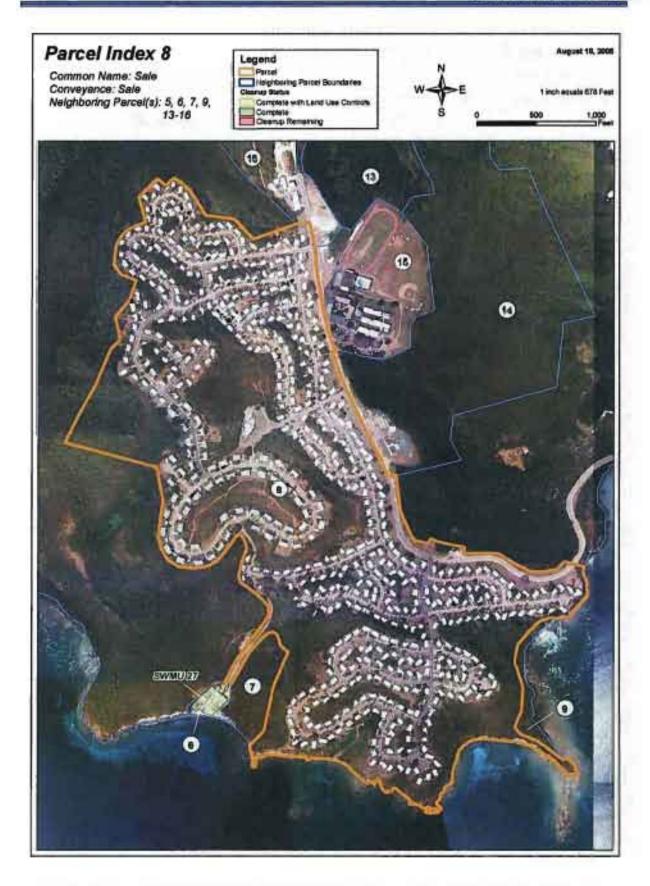

WHEREAS, by application dated December 17, 2010, the LRA applied for an Economic Development Conveyance ("EDC") of approximately one thousand, three hundred and seventy (1,370) acres at NSRR referred to as "Parcel 3", as shown on Exhibit B;

### AMENDMENT NO. 1 TO NSRR EDC AGREEMENT Page 2.

WHEREAS, the Navy retained ownership of a parcel consisting of one thousand, five hundred and forty-two (1,542) acres at NSRR referred to as "Parcel 1" and a parcel consisting of approximately four hundred and ninety-seven (497) acres at NSRR referred to as "Parcel 2", as set forth in Exhibit B;