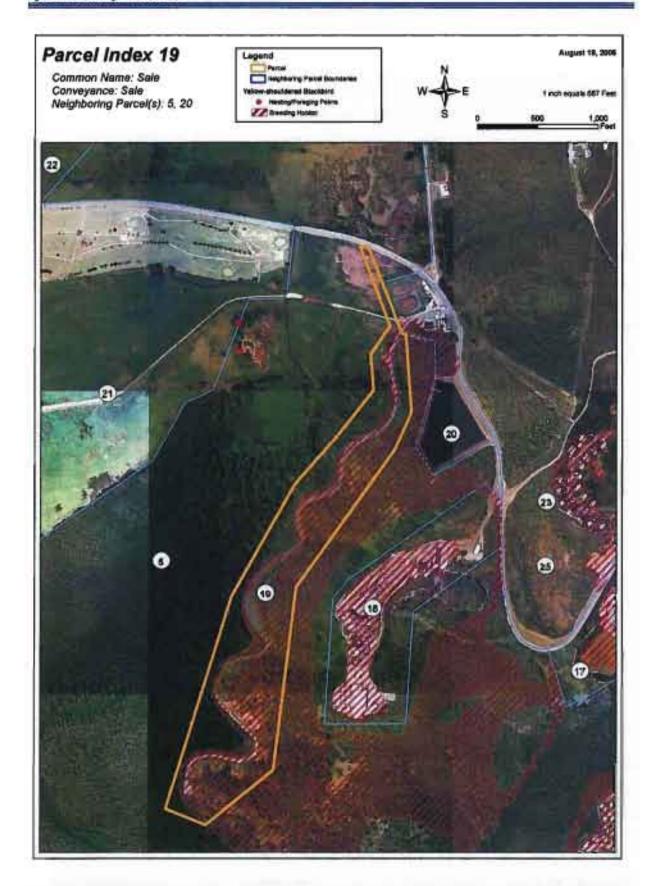

WHEREAS, by application dated December 17, 2010, the LRA applied for an Economic Development Conveyance ("EDC") of approximately one thousand, three hundred and seventy (1,370) acres at NSRR referred to as "Parcel 3", as shown on Exhibit B;

### AMENDMENT NO. 1 TO NSRR EDC AGREEMENT Page 2.

WHEREAS, the Navy retained ownership of a parcel consisting of one thousand, five hundred and forty-two (1,542) acres at NSRR referred to as "Parcel 1" and a parcel consisting of approximately four hundred and ninety-seven (497) acres at NSRR referred to as "Parcel 2", as set forth in Exhibit B;