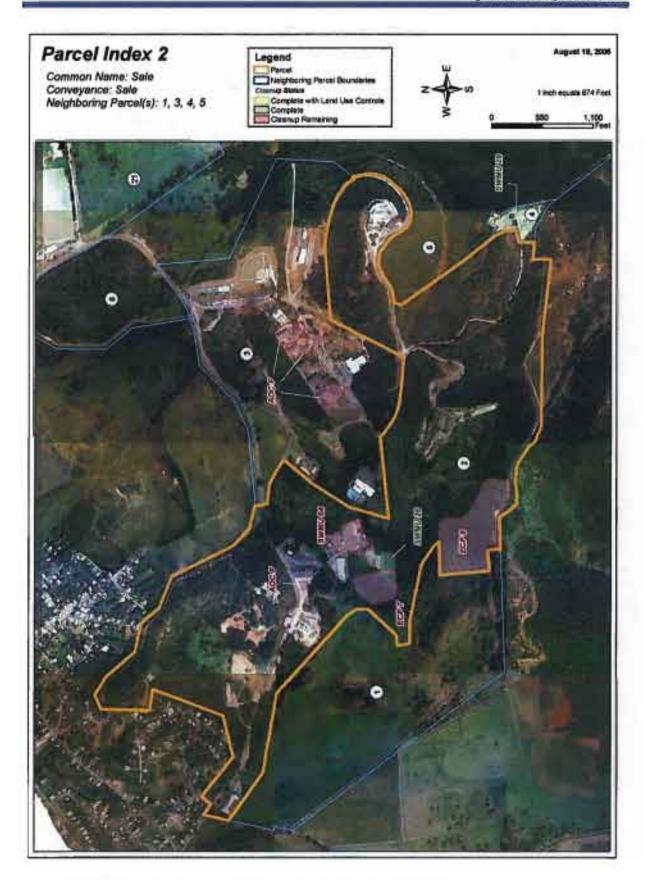

### AMENDMENT NO. 1 TO NSRR EDC AGREEMENT Page 2.

WHEREAS, the Navy retained ownership of a parcel consisting of one thousand, five hundred and forty-two (1,542) acres at NSRR referred to as "Parcel 1" and a parcel consisting of approximately four hundred and ninety-seven (497) acres at NSRR referred to as "Parcel 2", as set forth in Exhibit B;