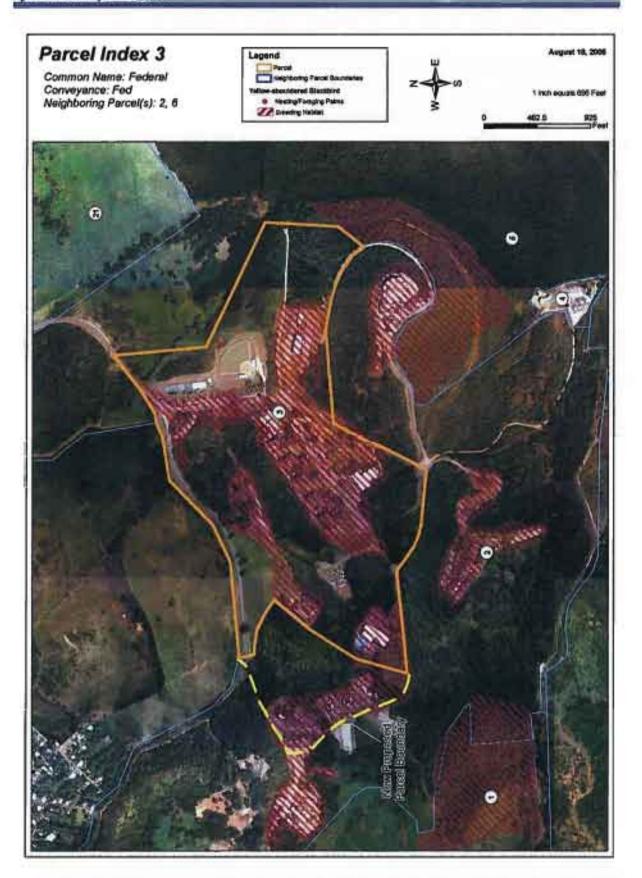

WHEREAS, by application dated December 17, 2010, the LRA applied for an Economic Development Conveyance ("EDC") of approximately one thousand, three hundred and seventy (1,370) acres at NSRR referred to as "Parcel 3", as shown on Exhibit B;

### AMENDMENT NO. 1 TO NSRR EDC AGREEMENT Page 2.

WHEREAS, the Navy retained ownership of a parcel consisting of one thousand, five hundred and forty-two (1,542) acres at NSRR referred to as "Parcel 1" and a parcel consisting of approximately four hundred and ninety-seven (497) acres at NSRR referred to as "Parcel 2", as set forth in Exhibit B;