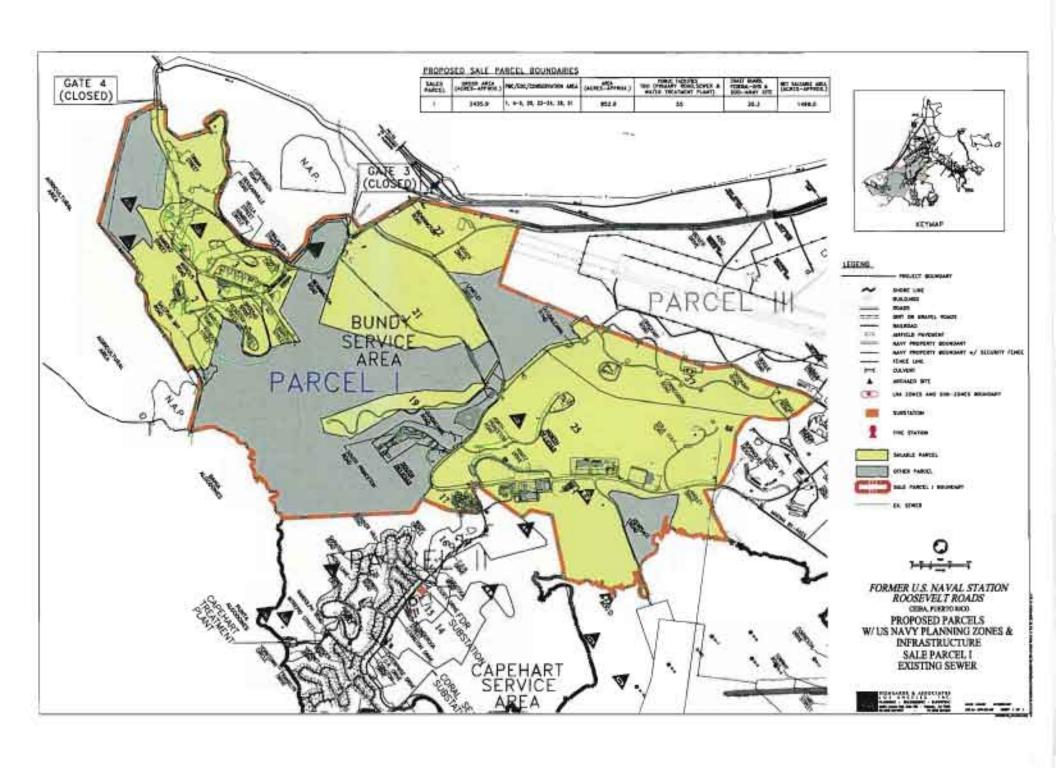

### AMENDMENT NO. 1 TO NSRR EDC AGREEMENT Page 2.

WHEREAS, the Navy retained ownership of a parcel consisting of one thousand, five hundred and forty-two (1,542) acres at NSRR referred to as "Parcel 1" and a parcel consisting of approximately four hundred and ninety-seven (497) acres at NSRR referred to as "Parcel 2", as set forth in Exhibit B;