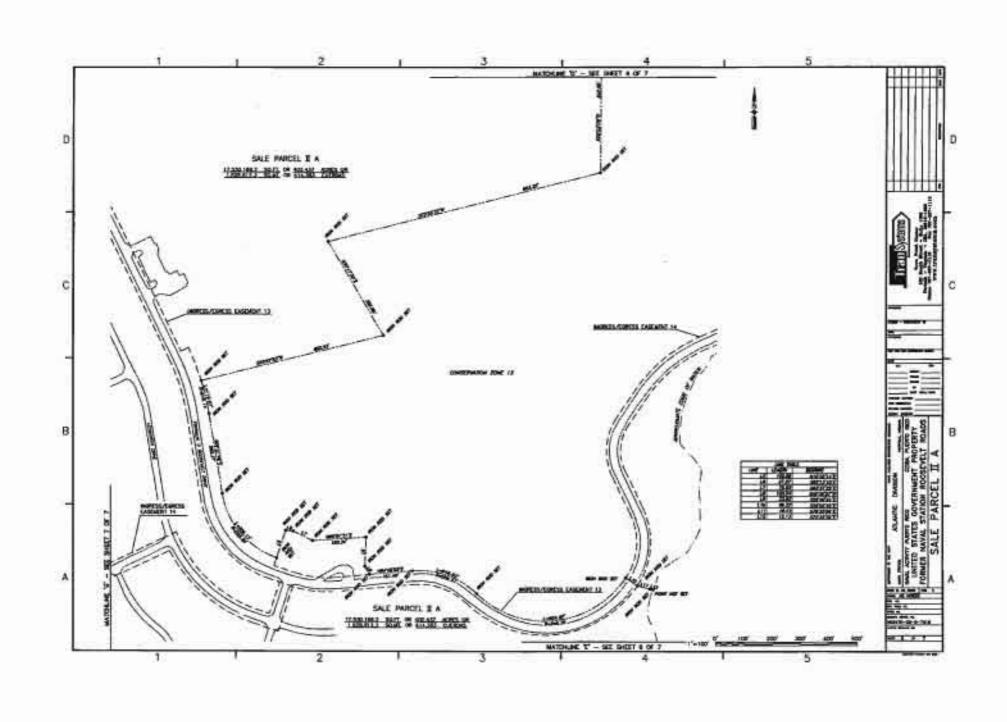

WHEREAS, by application dated December 17, 2010, the LRA applied for an Economic Development Conveyance ("EDC") of approximately one thousand, three hundred and seventy (1,370) acres at NSRR referred to as "Parcel 3", as shown on Exhibit B;

### AMENDMENT NO. 1 TO NSRR EDC AGREEMENT Page 2.

WHEREAS, the Navy retained ownership of a parcel consisting of one thousand, five hundred and forty-two (1,542) acres at NSRR referred to as "Parcel 1" and a parcel consisting of approximately four hundred and ninety-seven (497) acres at NSRR referred to as "Parcel 2", as set forth in Exhibit B;

### Article 1. Property Description.

 a. Section 3.1.1 of the EDC Agreement is hereby deleted in its entirety and replaced with the following:

"3.1.1 The real property consisting of approximately one thousand, three hundred and seventy (1,370) acres of land ("Parcel 3"), the real property consisting of approximately one thousand, five hundred and forty-two (1,542) acres of land ("Parcel 1"), and the real property consisting of approximately four hundred and ninety-seven (497) acres of land ("Parcel 2") located within the bounds of the former NSRR, as more particularly described and delineated on Exhibit B, attached hereto, which shall include, but not be limited to, any right, title or interest the Navy may have in the following (collectively referred to herein as the "Property"):"