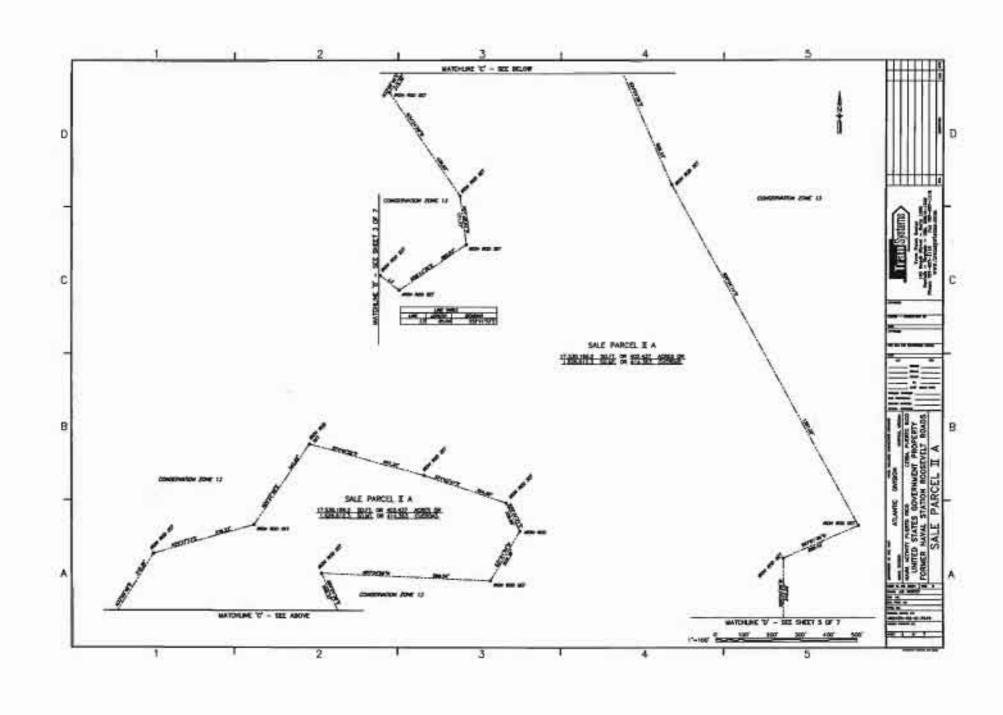

WHEREAS, by application dated December 17, 2010, the LRA applied for an Economic Development Conveyance ("EDC") of approximately one thousand, three hundred and seventy (1,370) acres at NSRR referred to as "Parcel 3", as shown on Exhibit B;

### AMENDMENT NO. 1 TO NSRR EDC AGREEMENT Page 2.

WHEREAS, the Navy retained ownership of a parcel consisting of one thousand, five hundred and forty-two (1,542) acres at NSRR referred to as "Parcel 1" and a parcel consisting of approximately four hundred and ninety-seven (497) acres at NSRR referred to as "Parcel 2", as set forth in Exhibit B;

### Article 1. Property Description.

 a. Section 3.1.1 of the EDC Agreement is hereby deleted in its entirety and replaced with the following:

"3.1.1 The real property consisting of approximately one thousand, three hundred and seventy (1,370) acres of land ("Parcel 3"), the real property consisting of approximately one thousand, five hundred and forty-two (1,542) acres of land ("Parcel 1"), and the real property consisting of approximately four hundred and ninety-seven (497) acres of land ("Parcel 2") located within the bounds of the former NSRR, as more particularly described and delineated on Exhibit B, attached hereto, which shall include, but not be limited to, any right, title or interest the Navy may have in the following (collectively referred to herein as the "Property"):"