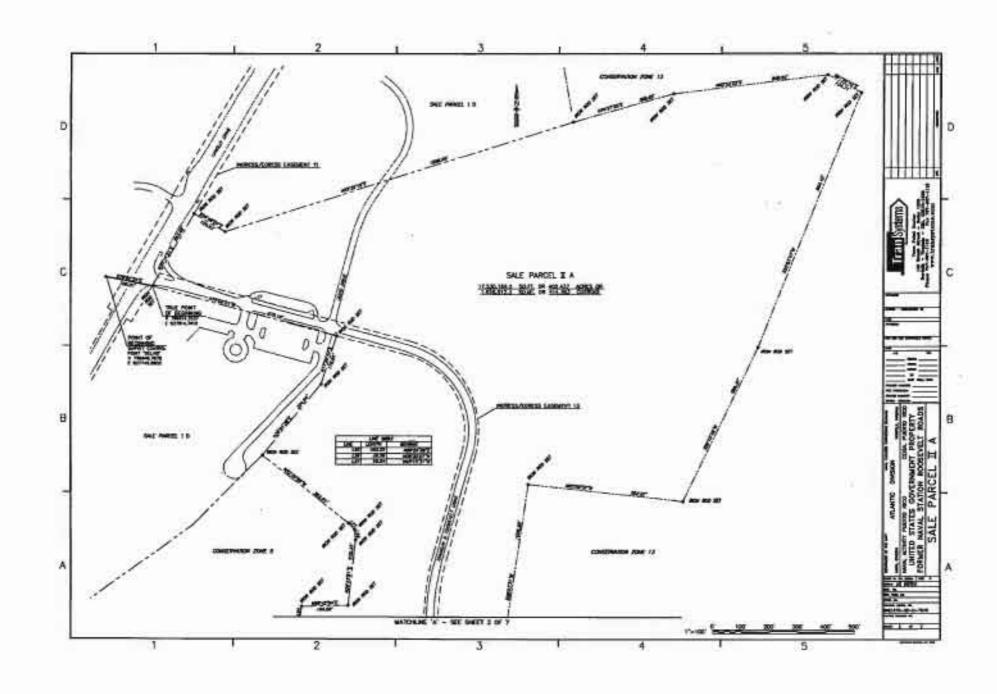

WHEREAS, by application dated December 17, 2010, the LRA applied for an Economic Development Conveyance ("EDC") of approximately one thousand, three hundred and seventy (1,370) acres at NSRR referred to as "Parcel 3", as shown on Exhibit B;

### AMENDMENT NO. 1 TO NSRR EDC AGREEMENT Page 2.

WHEREAS, the Navy retained ownership of a parcel consisting of one thousand, five hundred and forty-two (1,542) acres at NSRR referred to as "Parcel 1" and a parcel consisting of approximately four hundred and ninety-seven (497) acres at NSRR referred to as "Parcel 2", as set forth in Exhibit B;