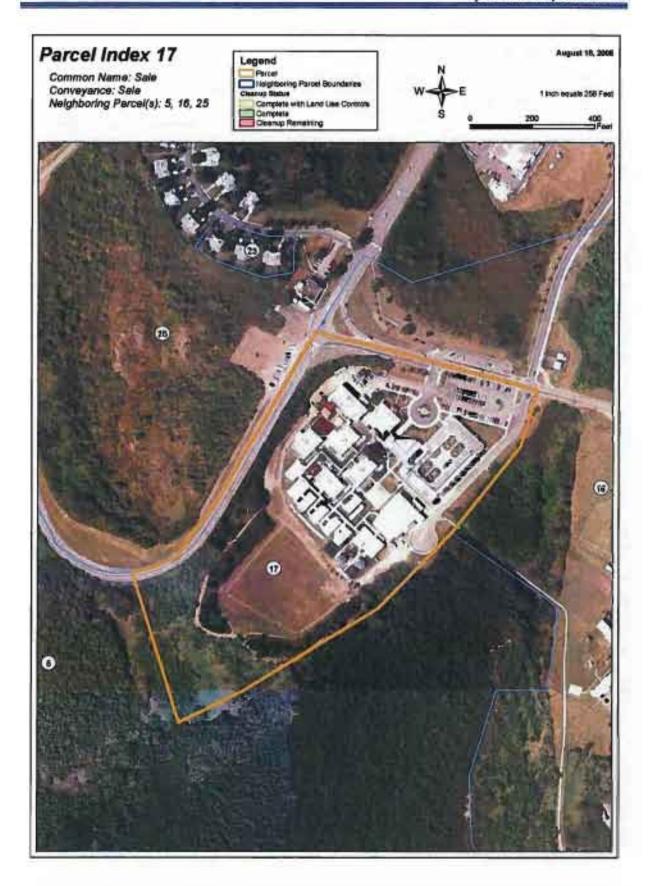

WHEREAS, by application dated December 17, 2010, the LRA applied for an Economic Development Conveyance ("EDC") of approximately one thousand, three hundred and seventy (1,370) acres at NSRR referred to as "Parcel 3", as shown on Exhibit B;

### AMENDMENT NO. 1 TO NSRR EDC AGREEMENT Page 2.

WHEREAS, the Navy retained ownership of a parcel consisting of one thousand, five hundred and forty-two (1,542) acres at NSRR referred to as "Parcel 1" and a parcel consisting of approximately four hundred and ninety-seven (497) acres at NSRR referred to as "Parcel 2", as set forth in Exhibit B;