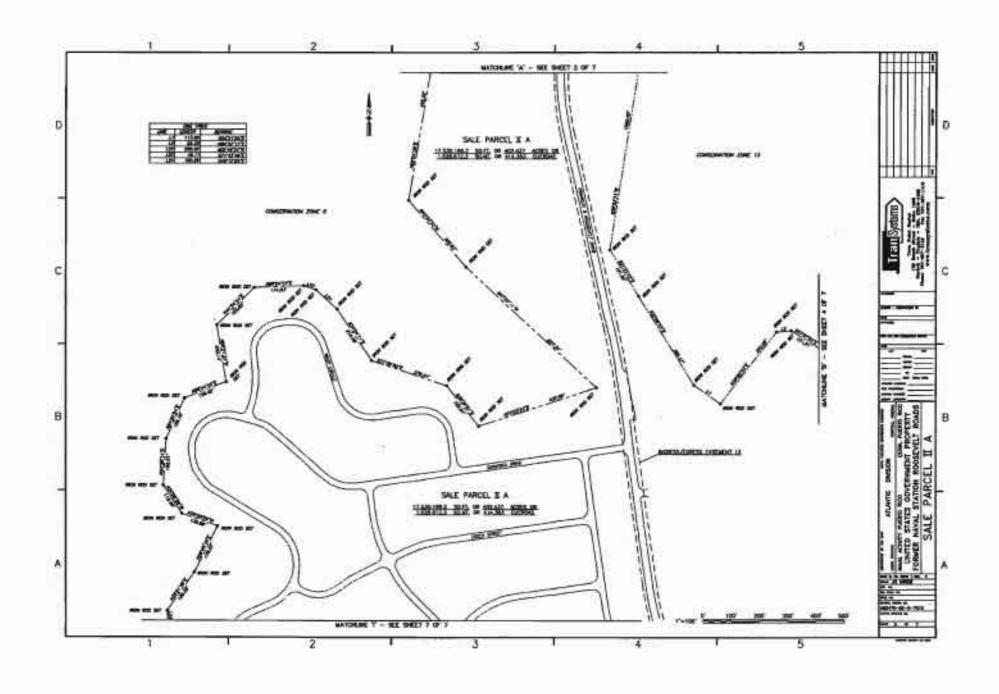

WHEREAS, by application dated December 17, 2010, the LRA applied for an Economic Development Conveyance ("EDC") of approximately one thousand, three hundred and seventy (1,370) acres at NSRR referred to as "Parcel 3", as shown on Exhibit B;

### AMENDMENT NO. 1 TO NSRR EDC AGREEMENT Page 2.

WHEREAS, the Navy retained ownership of a parcel consisting of one thousand, five hundred and forty-two (1,542) acres at NSRR referred to as "Parcel 1" and a parcel consisting of approximately four hundred and ninety-seven (497) acres at NSRR referred to as "Parcel 2", as set forth in Exhibit B;