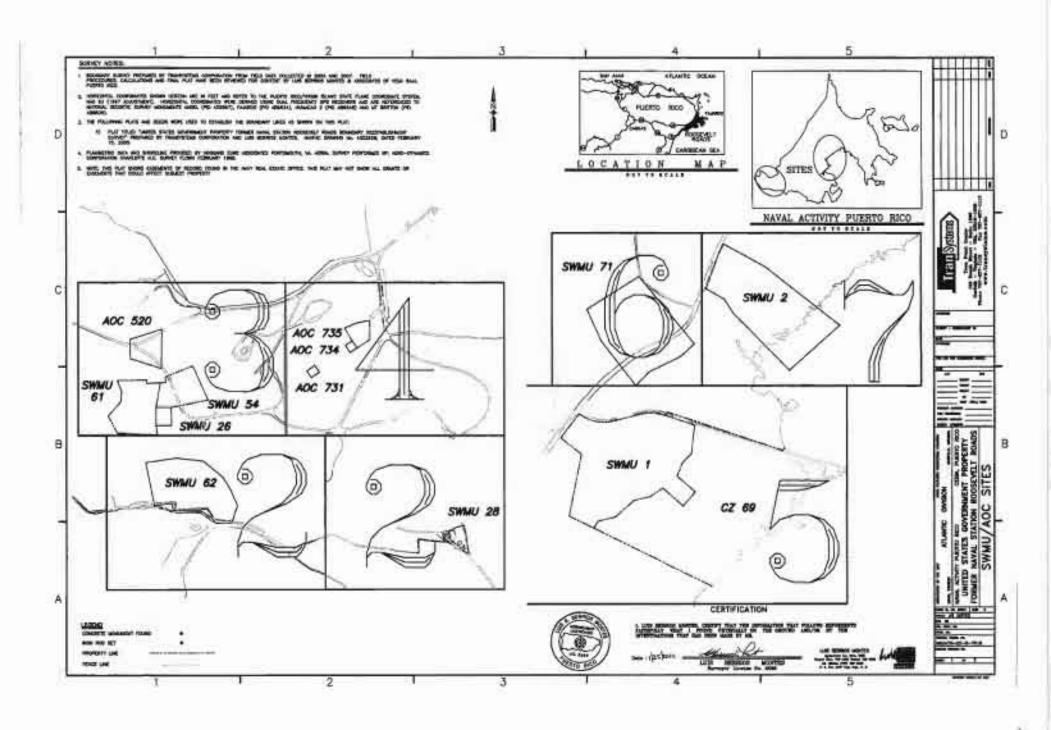

WHEREAS, by application dated December 17, 2010, the LRA applied for an Economic Development Conveyance ("EDC") of approximately one thousand, three hundred and seventy (1,370) acres at NSRR referred to as "Parcel 3", as shown on Exhibit B;

### AMENDMENT NO. 1 TO NSRR EDC AGREEMENT Page 2.

WHEREAS, the Navy retained ownership of a parcel consisting of one thousand, five hundred and forty-two (1,542) acres at NSRR referred to as "Parcel 1" and a parcel consisting of approximately four hundred and ninety-seven (497) acres at NSRR referred to as "Parcel 2", as set forth in Exhibit B;