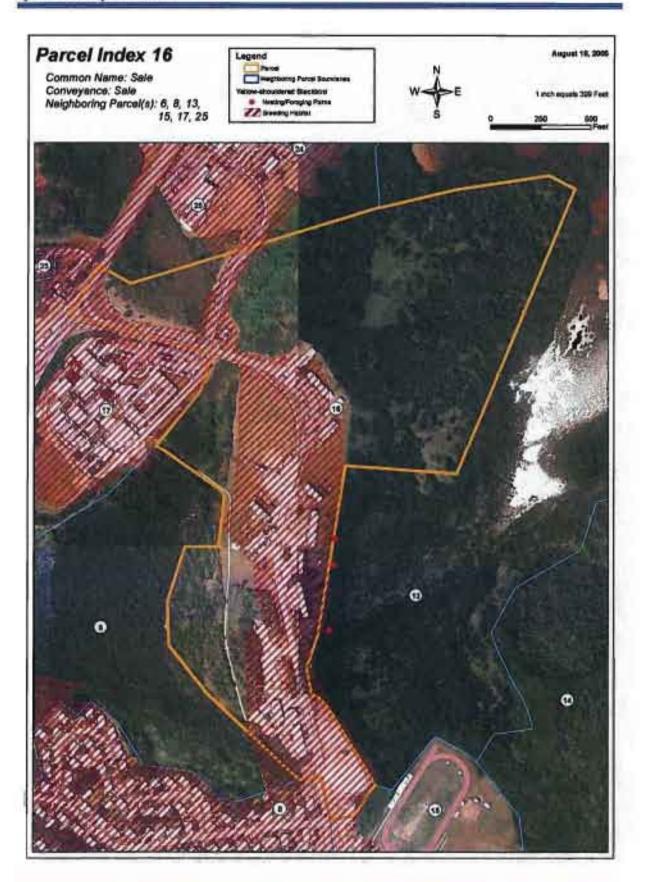

### AMENDMENT NO. 1 TO NSRR EDC AGREEMENT Page 2.

WHEREAS, the Navy retained ownership of a parcel consisting of one thousand, five hundred and forty-two (1,542) acres at NSRR referred to as "Parcel 1" and a parcel consisting of approximately four hundred and ninety-seven (497) acres at NSRR referred to as "Parcel 2", as set forth in Exhibit B;