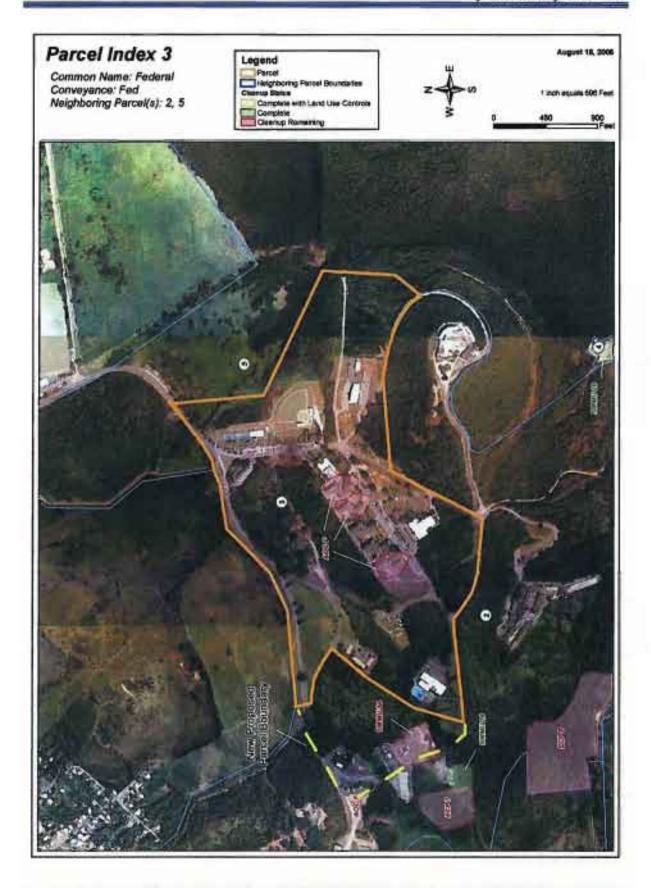

WHEREAS, by application dated December 17, 2010, the LRA applied for an Economic Development Conveyance ("EDC") of approximately one thousand, three hundred and seventy (1,370) acres at NSRR referred to as "Parcel 3", as shown on Exhibit B;

### AMENDMENT NO. 1 TO NSRR EDC AGREEMENT Page 2.

WHEREAS, the Navy retained ownership of a parcel consisting of one thousand, five hundred and forty-two (1,542) acres at NSRR referred to as "Parcel 1" and a parcel consisting of approximately four hundred and ninety-seven (497) acres at NSRR referred to as "Parcel 2", as set forth in Exhibit B;