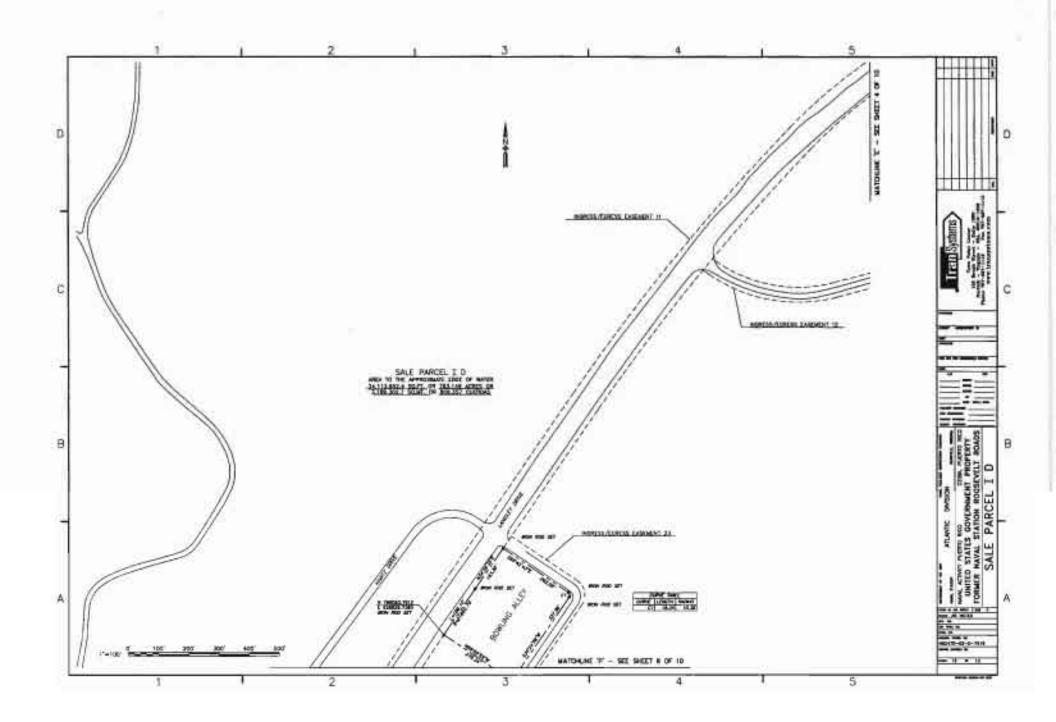

WHEREAS, by application dated December 17, 2010, the LRA applied for an Economic Development Conveyance ("EDC") of approximately one thousand, three hundred and seventy (1,370) acres at NSRR referred to as "Parcel 3", as shown on Exhibit B;

### AMENDMENT NO. 1 TO NSRR EDC AGREEMENT Page 2.

WHEREAS, the Navy retained ownership of a parcel consisting of one thousand, five hundred and forty-two (1,542) acres at NSRR referred to as "Parcel 1" and a parcel consisting of approximately four hundred and ninety-seven (497) acres at NSRR referred to as "Parcel 2", as set forth in Exhibit B;