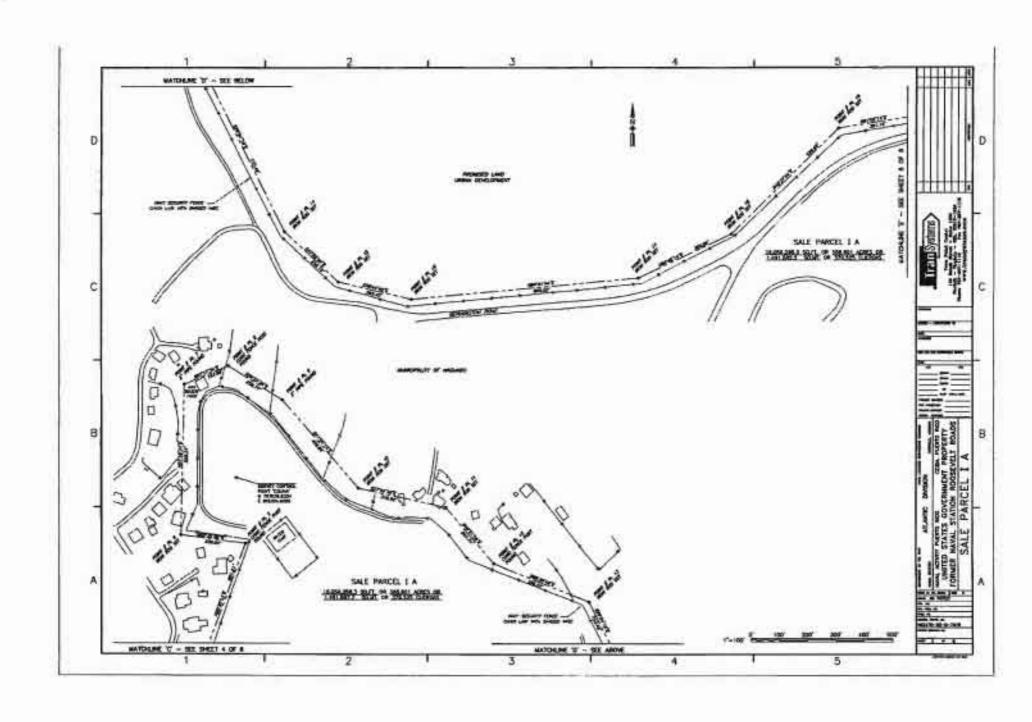

WHEREAS, by application dated December 17, 2010, the LRA applied for an Economic Development Conveyance ("EDC") of approximately one thousand, three hundred and seventy (1,370) acres at NSRR referred to as "Parcel 3", as shown on Exhibit B;

### AMENDMENT NO. 1 TO NSRR EDC AGREEMENT Page 2.

WHEREAS, the Navy retained ownership of a parcel consisting of one thousand, five hundred and forty-two (1,542) acres at NSRR referred to as "Parcel 1" and a parcel consisting of approximately four hundred and ninety-seven (497) acres at NSRR referred to as "Parcel 2", as set forth in Exhibit B;