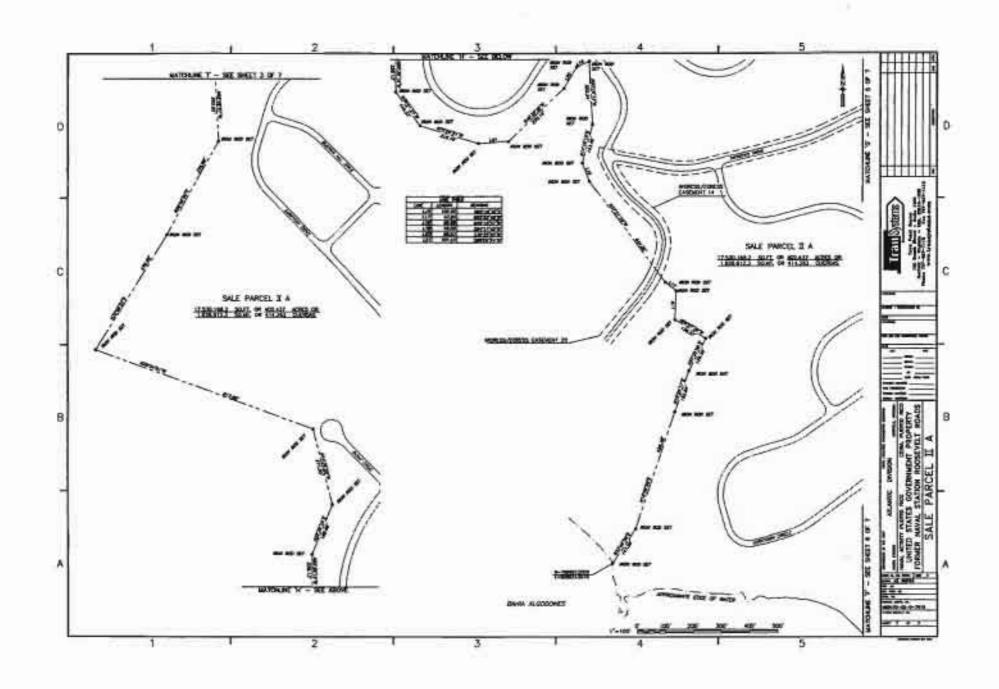

WHEREAS, by application dated December 17, 2010, the LRA applied for an Economic Development Conveyance ("EDC") of approximately one thousand, three hundred and seventy (1,370) acres at NSRR referred to as "Parcel 3", as shown on Exhibit B;

### AMENDMENT NO. 1 TO NSRR EDC AGREEMENT Page 2.

WHEREAS, the Navy retained ownership of a parcel consisting of one thousand, five hundred and forty-two (1,542) acres at NSRR referred to as "Parcel 1" and a parcel consisting of approximately four hundred and ninety-seven (497) acres at NSRR referred to as "Parcel 2", as set forth in Exhibit B;

### Article 1. Property Description.

 a. Section 3.1.1 of the EDC Agreement is hereby deleted in its entirety and replaced with the following:

"3.1.1 The real property consisting of approximately one thousand, three hundred and seventy (1,370) acres of land ("Parcel 3"), the real property consisting of approximately one thousand, five hundred and forty-two (1,542) acres of land ("Parcel 1"), and the real property consisting of approximately four hundred and ninety-seven (497) acres of land ("Parcel 2") located within the bounds of the former NSRR, as more particularly described and delineated on Exhibit B, attached hereto, which shall include, but not be limited to, any right, title or interest the Navy may have in the following (collectively referred to herein as the "Property"):"