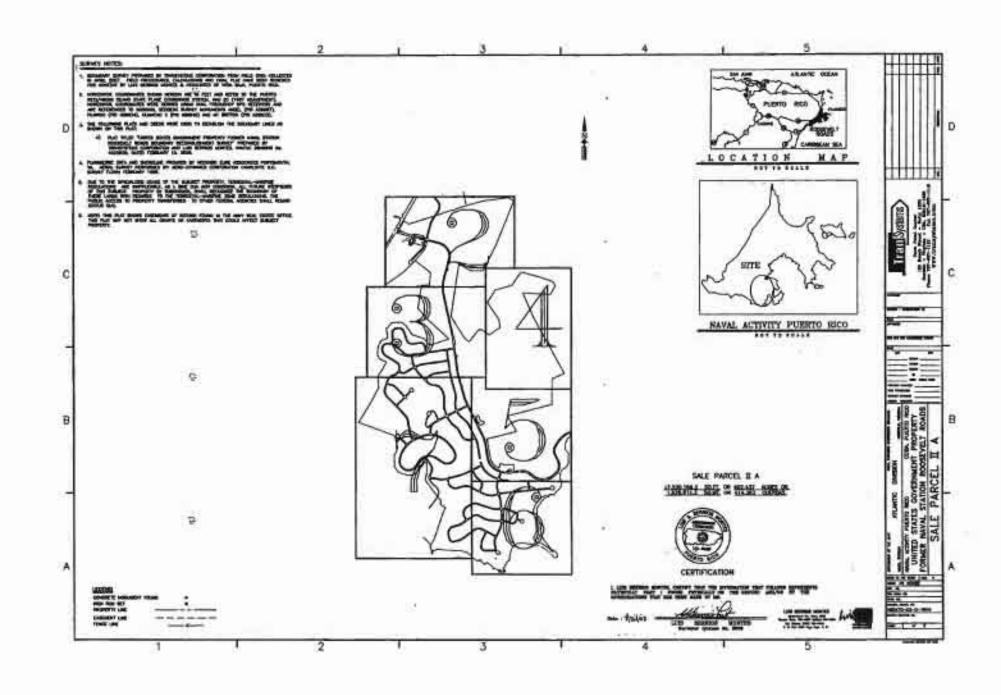

WHEREAS, by application dated December 17, 2010, the LRA applied for an Economic Development Conveyance ("EDC") of approximately one thousand, three hundred and seventy (1,370) acres at NSRR referred to as "Parcel 3", as shown on Exhibit B;

### AMENDMENT NO. 1 TO NSRR EDC AGREEMENT Page 2.

WHEREAS, the Navy retained ownership of a parcel consisting of one thousand, five hundred and forty-two (1,542) acres at NSRR referred to as "Parcel 1" and a parcel consisting of approximately four hundred and ninety-seven (497) acres at NSRR referred to as "Parcel 2", as set forth in Exhibit B;