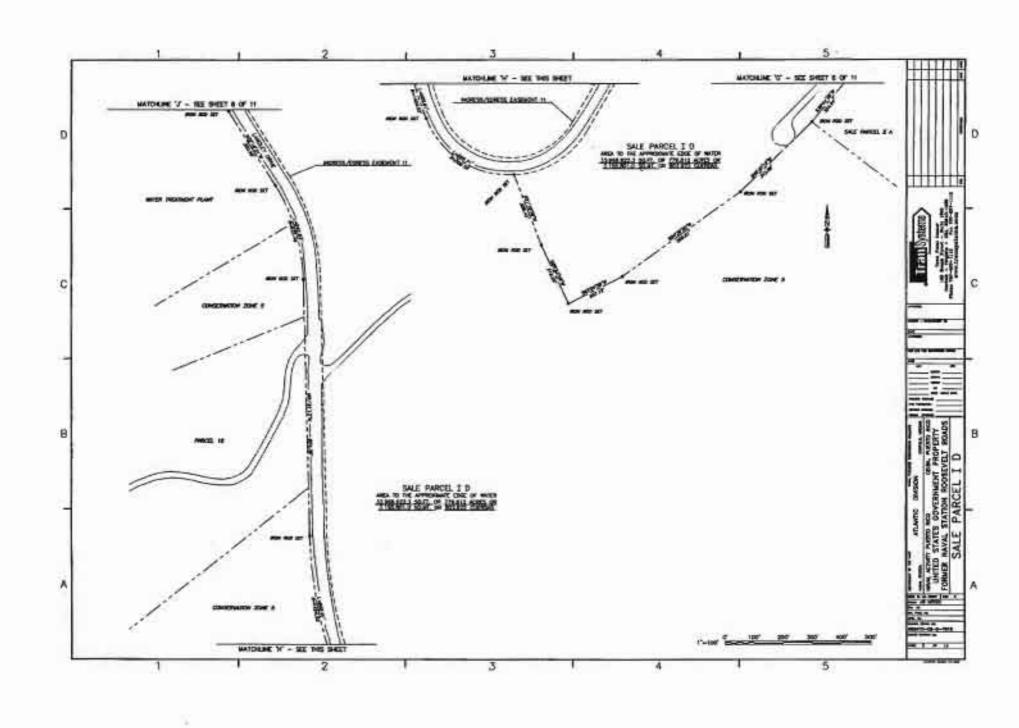

WHEREAS, by application dated December 17, 2010, the LRA applied for an Economic Development Conveyance ("EDC") of approximately one thousand, three hundred and seventy (1,370) acres at NSRR referred to as "Parcel 3", as shown on Exhibit B;

### AMENDMENT NO. 1 TO NSRR EDC AGREEMENT Page 2.

WHEREAS, the Navy retained ownership of a parcel consisting of one thousand, five hundred and forty-two (1,542) acres at NSRR referred to as "Parcel 1" and a parcel consisting of approximately four hundred and ninety-seven (497) acres at NSRR referred to as "Parcel 2", as set forth in Exhibit B;

### Article 1. Property Description.

 a. Section 3.1.1 of the EDC Agreement is hereby deleted in its entirety and replaced with the following:

"3.1.1 The real property consisting of approximately one thousand, three hundred and seventy (1,370) acres of land ("Parcel 3"), the real property consisting of approximately one thousand, five hundred and forty-two (1,542) acres of land ("Parcel 1"), and the real property consisting of approximately four hundred and ninety-seven (497) acres of land ("Parcel 2") located within the bounds of the former NSRR, as more particularly described and delineated on Exhibit B, attached hereto, which shall include, but not be limited to, any right, title or interest the Navy may have in the following (collectively referred to herein as the "Property"):"

b. <u>Exhibit B</u> to the EDC Agreement is hereby deleted in its entirety and replaced with the <u>Exhibit B</u> attached as <u>Attachment 1</u> to this Amendment No. 1.

 c. <u>Exhibit B-1</u> to the EDC Agreement is hereby deleted in its entirety and replaced with the Exhibit B-1 attached as Attachment 2 to this Amendment No. 1.