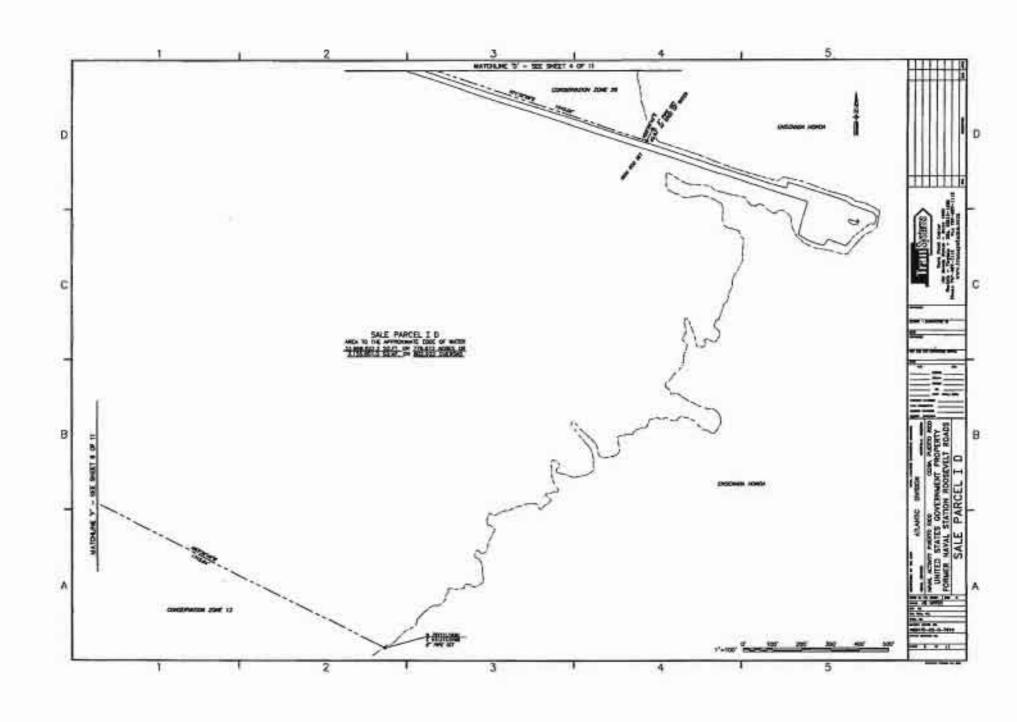

WHEREAS, by application dated December 17, 2010, the LRA applied for an Economic Development Conveyance ("EDC") of approximately one thousand, three hundred and seventy (1,370) acres at NSRR referred to as "Parcel 3", as shown on Exhibit B;

### AMENDMENT NO. 1 TO NSRR EDC AGREEMENT Page 2.

WHEREAS, the Navy retained ownership of a parcel consisting of one thousand, five hundred and forty-two (1,542) acres at NSRR referred to as "Parcel 1" and a parcel consisting of approximately four hundred and ninety-seven (497) acres at NSRR referred to as "Parcel 2", as set forth in Exhibit B;

### Article 1. Property Description.

 a. Section 3.1.1 of the EDC Agreement is hereby deleted in its entirety and replaced with the following:

"3.1.1 The real property consisting of approximately one thousand, three hundred and seventy (1,370) acres of land ("Parcel 3"), the real property consisting of approximately one thousand, five hundred and forty-two (1,542) acres of land ("Parcel 1"), and the real property consisting of approximately four hundred and ninety-seven (497) acres of land ("Parcel 2") located within the bounds of the former NSRR, as more particularly described and delineated on Exhibit B, attached hereto, which shall include, but not be limited to, any right, title or interest the Navy may have in the following (collectively referred to herein as the "Property"):"

b. <u>Exhibit B</u> to the EDC Agreement is hereby deleted in its entirety and replaced with the <u>Exhibit B</u> attached as <u>Attachment 1</u> to this Amendment No. 1.

 c. <u>Exhibit B-1</u> to the EDC Agreement is hereby deleted in its entirety and replaced with the Exhibit B-1 attached as Attachment 2 to this Amendment No. 1.