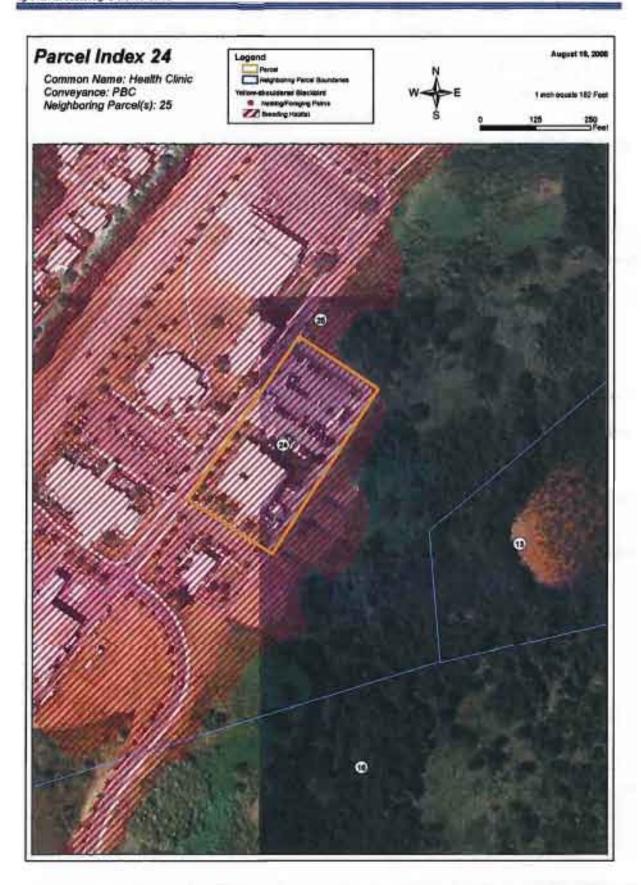

WHEREAS, by application dated December 17, 2010, the LRA applied for an Economic Development Conveyance ("EDC") of approximately one thousand, three hundred and seventy (1,370) acres at NSRR referred to as "Parcel 3", as shown on Exhibit B;

### AMENDMENT NO. 1 TO NSRR EDC AGREEMENT Page 2.

WHEREAS, the Navy retained ownership of a parcel consisting of one thousand, five hundred and forty-two (1,542) acres at NSRR referred to as "Parcel 1" and a parcel consisting of approximately four hundred and ninety-seven (497) acres at NSRR referred to as "Parcel 2", as set forth in Exhibit B;