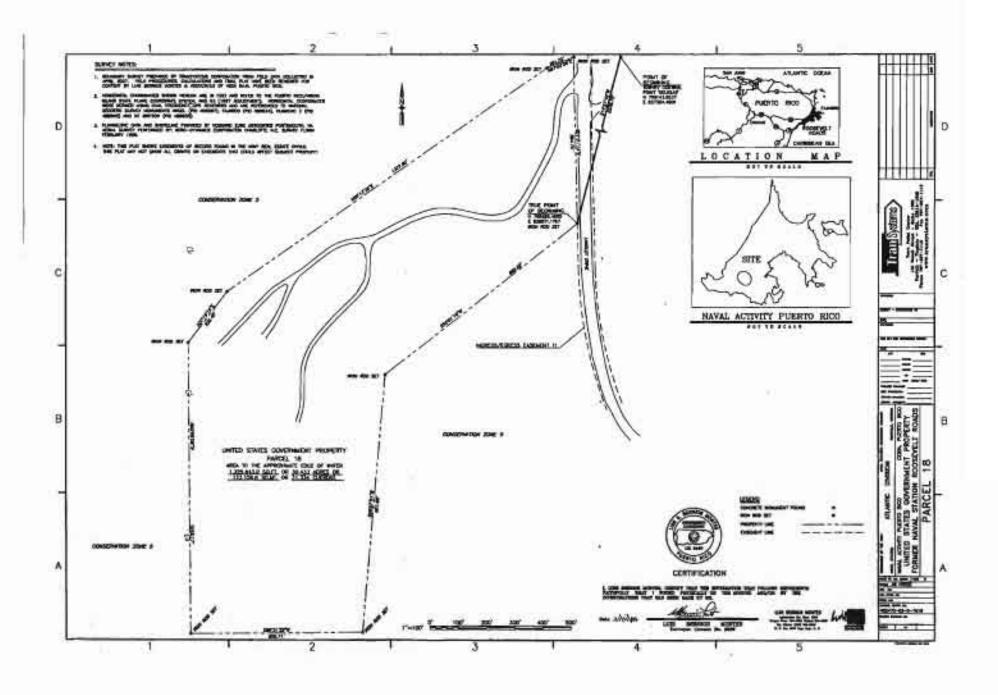

### AMENDMENT NO. 1 TO NSRR EDC AGREEMENT Page 2.

WHEREAS, the Navy retained ownership of a parcel consisting of one thousand, five hundred and forty-two (1,542) acres at NSRR referred to as "Parcel 1" and a parcel consisting of approximately four hundred and ninety-seven (497) acres at NSRR referred to as "Parcel 2", as set forth in Exhibit B;