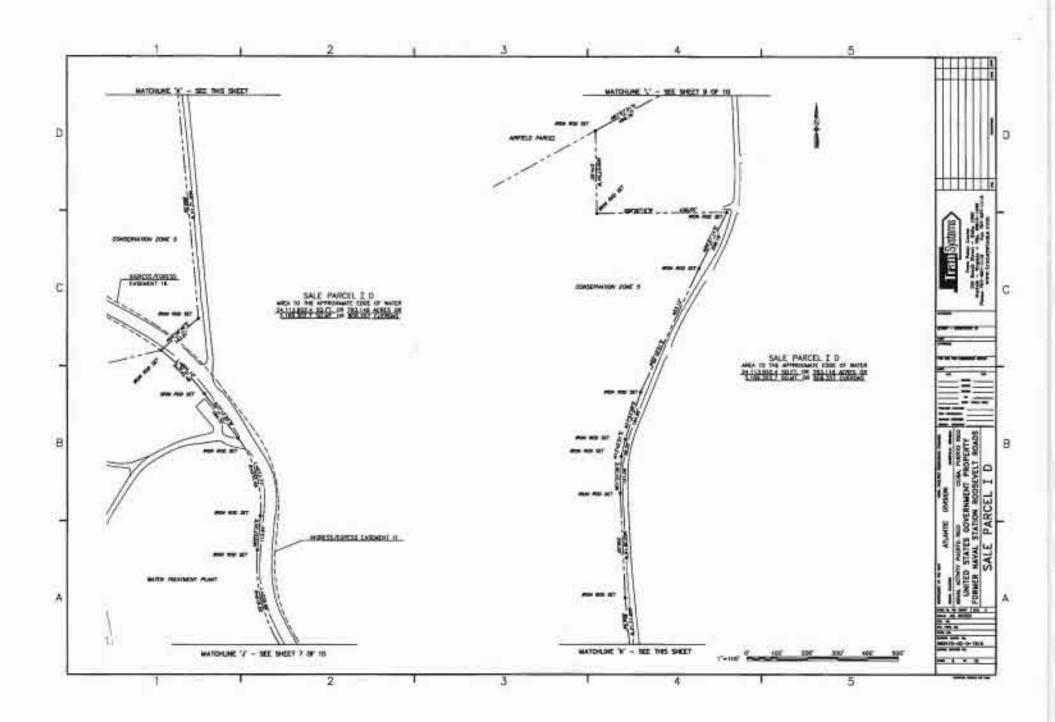

WHEREAS, by application dated December 17, 2010, the LRA applied for an Economic Development Conveyance ("EDC") of approximately one thousand, three hundred and seventy (1,370) acres at NSRR referred to as "Parcel 3", as shown on Exhibit B;

### AMENDMENT NO. 1 TO NSRR EDC AGREEMENT Page 2.

WHEREAS, the Navy retained ownership of a parcel consisting of one thousand, five hundred and forty-two (1,542) acres at NSRR referred to as "Parcel 1" and a parcel consisting of approximately four hundred and ninety-seven (497) acres at NSRR referred to as "Parcel 2", as set forth in Exhibit B;