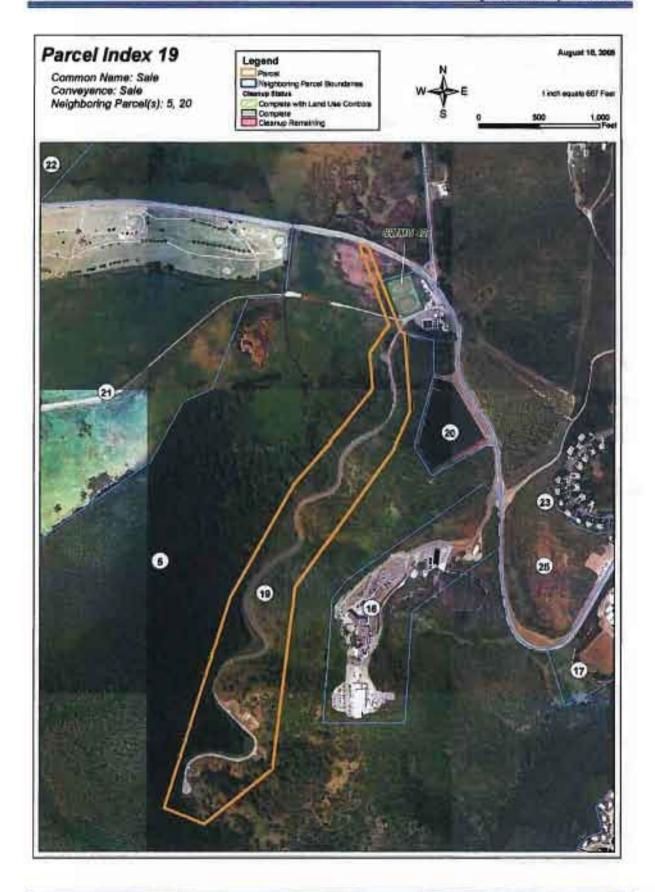

WHEREAS, by application dated December 17, 2010, the LRA applied for an Economic Development Conveyance ("EDC") of approximately one thousand, three hundred and seventy (1,370) acres at NSRR referred to as "Parcel 3", as shown on Exhibit B;

### AMENDMENT NO. 1 TO NSRR EDC AGREEMENT Page 2.

WHEREAS, the Navy retained ownership of a parcel consisting of one thousand, five hundred and forty-two (1,542) acres at NSRR referred to as "Parcel 1" and a parcel consisting of approximately four hundred and ninety-seven (497) acres at NSRR referred to as "Parcel 2", as set forth in Exhibit B;