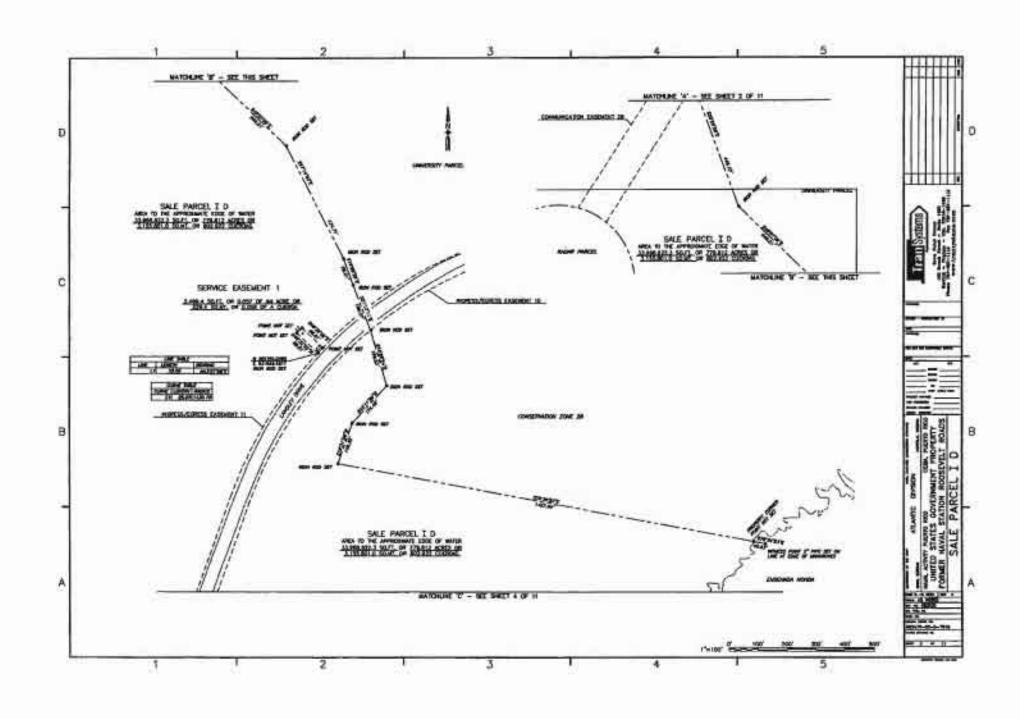

WHEREAS, by application dated December 17, 2010, the LRA applied for an Economic Development Conveyance ("EDC") of approximately one thousand, three hundred and seventy (1,370) acres at NSRR referred to as "Parcel 3", as shown on Exhibit B;

### AMENDMENT NO. 1 TO NSRR EDC AGREEMENT Page 2.

WHEREAS, the Navy retained ownership of a parcel consisting of one thousand, five hundred and forty-two (1,542) acres at NSRR referred to as "Parcel 1" and a parcel consisting of approximately four hundred and ninety-seven (497) acres at NSRR referred to as "Parcel 2", as set forth in Exhibit B;

### Article 1. Property Description.

 a. Section 3.1.1 of the EDC Agreement is hereby deleted in its entirety and replaced with the following:

"3.1.1 The real property consisting of approximately one thousand, three hundred and seventy (1,370) acres of land ("Parcel 3"), the real property consisting of approximately one thousand, five hundred and forty-two (1,542) acres of land ("Parcel 1"), and the real property consisting of approximately four hundred and ninety-seven (497) acres of land ("Parcel 2") located within the bounds of the former NSRR, as more particularly described and delineated on Exhibit B, attached hereto, which shall include, but not be limited to, any right, title or interest the Navy may have in the following (collectively referred to herein as the "Property"):"

b. <u>Exhibit B</u> to the EDC Agreement is hereby deleted in its entirety and replaced with the <u>Exhibit B</u> attached as <u>Attachment 1</u> to this Amendment No. 1.

 c. <u>Exhibit B-1</u> to the EDC Agreement is hereby deleted in its entirety and replaced with the Exhibit B-1 attached as Attachment 2 to this Amendment No. 1.