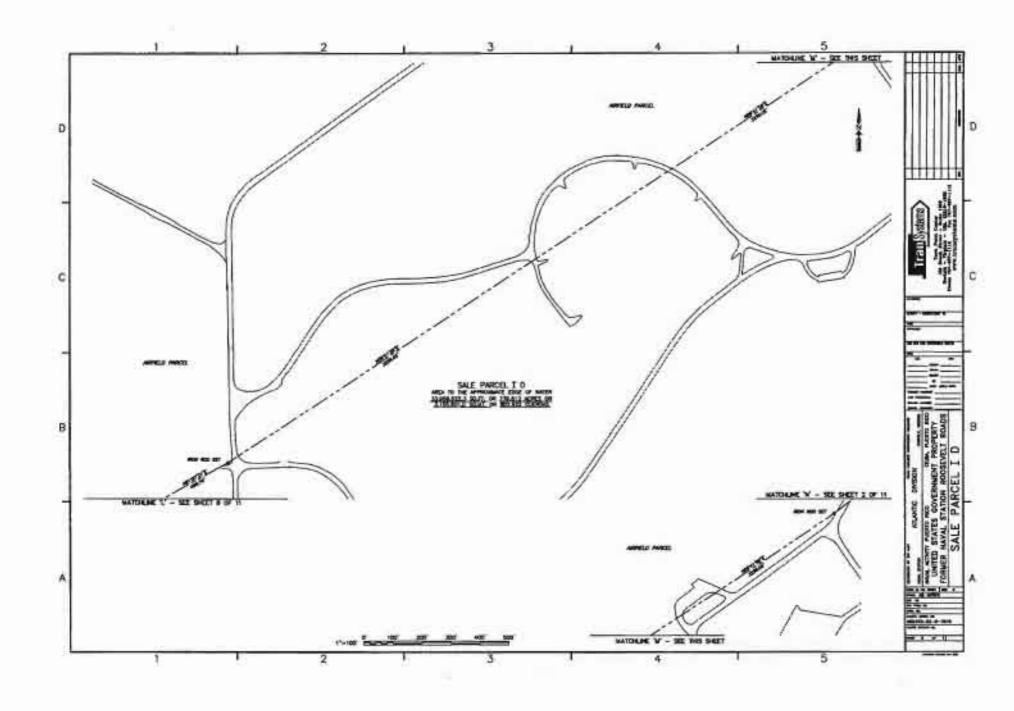

WHEREAS, by application dated December 17, 2010, the LRA applied for an Economic Development Conveyance ("EDC") of approximately one thousand, three hundred and seventy (1,370) acres at NSRR referred to as "Parcel 3", as shown on Exhibit B;

### AMENDMENT NO. 1 TO NSRR EDC AGREEMENT Page 2.

WHEREAS, the Navy retained ownership of a parcel consisting of one thousand, five hundred and forty-two (1,542) acres at NSRR referred to as "Parcel 1" and a parcel consisting of approximately four hundred and ninety-seven (497) acres at NSRR referred to as "Parcel 2", as set forth in Exhibit B;

### Article 1. Property Description.

 a. Section 3.1.1 of the EDC Agreement is hereby deleted in its entirety and replaced with the following:

"3.1.1 The real property consisting of approximately one thousand, three hundred and seventy (1,370) acres of land ("Parcel 3"), the real property consisting of approximately one thousand, five hundred and forty-two (1,542) acres of land ("Parcel 1"), and the real property consisting of approximately four hundred and ninety-seven (497) acres of land ("Parcel 2") located within the bounds of the former NSRR, as more particularly described and delineated on Exhibit B, attached hereto, which shall include, but not be limited to, any right, title or interest the Navy may have in the following (collectively referred to herein as the "Property"):"

b. <u>Exhibit B</u> to the EDC Agreement is hereby deleted in its entirety and replaced with the <u>Exhibit B</u> attached as <u>Attachment 1</u> to this Amendment No. 1.

 c. <u>Exhibit B-1</u> to the EDC Agreement is hereby deleted in its entirety and replaced with the Exhibit B-1 attached as Attachment 2 to this Amendment No. 1.