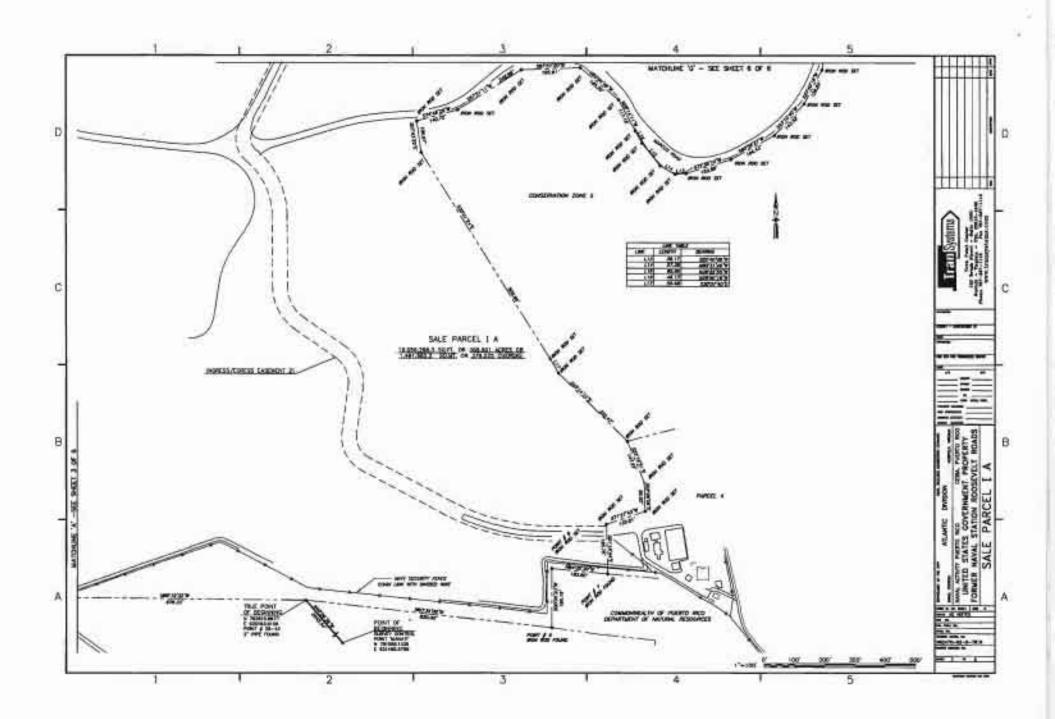

WHEREAS, by application dated December 17, 2010, the LRA applied for an Economic Development Conveyance ("EDC") of approximately one thousand, three hundred and seventy (1,370) acres at NSRR referred to as "Parcel 3", as shown on Exhibit B;

### AMENDMENT NO. 1 TO NSRR EDC AGREEMENT Page 2.

WHEREAS, the Navy retained ownership of a parcel consisting of one thousand, five hundred and forty-two (1,542) acres at NSRR referred to as "Parcel 1" and a parcel consisting of approximately four hundred and ninety-seven (497) acres at NSRR referred to as "Parcel 2", as set forth in Exhibit B;

### Article 1. Property Description.

 a. Section 3.1.1 of the EDC Agreement is hereby deleted in its entirety and replaced with the following:

"3.1.1 The real property consisting of approximately one thousand, three hundred and seventy (1,370) acres of land ("Parcel 3"), the real property consisting of approximately one thousand, five hundred and forty-two (1,542) acres of land ("Parcel 1"), and the real property consisting of approximately four hundred and ninety-seven (497) acres of land ("Parcel 2") located within the bounds of the former NSRR, as more particularly described and delineated on Exhibit B, attached hereto, which shall include, but not be limited to, any right, title or interest the Navy may have in the following (collectively referred to herein as the "Property"):"

b. <u>Exhibit B</u> to the EDC Agreement is hereby deleted in its entirety and replaced with the <u>Exhibit B</u> attached as <u>Attachment 1</u> to this Amendment No. 1.

 c. <u>Exhibit B-1</u> to the EDC Agreement is hereby deleted in its entirety and replaced with the Exhibit B-1 attached as Attachment 2 to this Amendment No. 1.