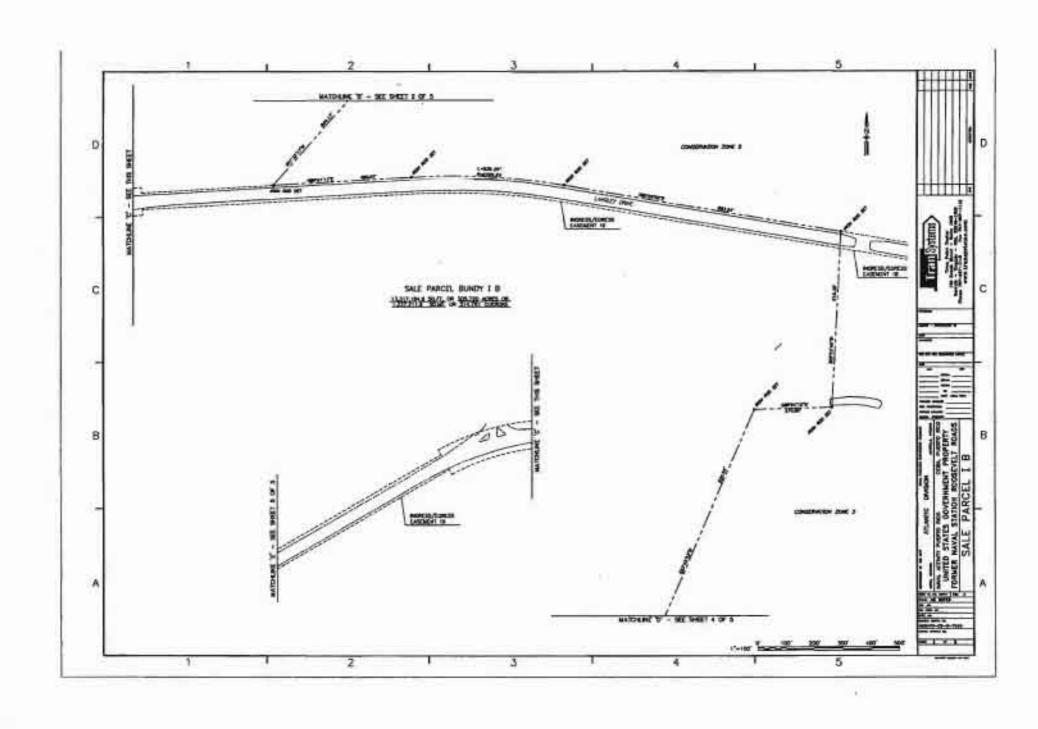

WHEREAS, by application dated December 17, 2010, the LRA applied for an Economic Development Conveyance ("EDC") of approximately one thousand, three hundred and seventy (1,370) acres at NSRR referred to as "Parcel 3", as shown on Exhibit B;

### AMENDMENT NO. 1 TO NSRR EDC AGREEMENT Page 2.

WHEREAS, the Navy retained ownership of a parcel consisting of one thousand, five hundred and forty-two (1,542) acres at NSRR referred to as "Parcel 1" and a parcel consisting of approximately four hundred and ninety-seven (497) acres at NSRR referred to as "Parcel 2", as set forth in Exhibit B;

### Article 1. Property Description.

 a. Section 3.1.1 of the EDC Agreement is hereby deleted in its entirety and replaced with the following:

"3.1.1 The real property consisting of approximately one thousand, three hundred and seventy (1,370) acres of land ("Parcel 3"), the real property consisting of approximately one thousand, five hundred and forty-two (1,542) acres of land ("Parcel 1"), and the real property consisting of approximately four hundred and ninety-seven (497) acres of land ("Parcel 2") located within the bounds of the former NSRR, as more particularly described and delineated on Exhibit B, attached hereto, which shall include, but not be limited to, any right, title or interest the Navy may have in the following (collectively referred to herein as the "Property"):"