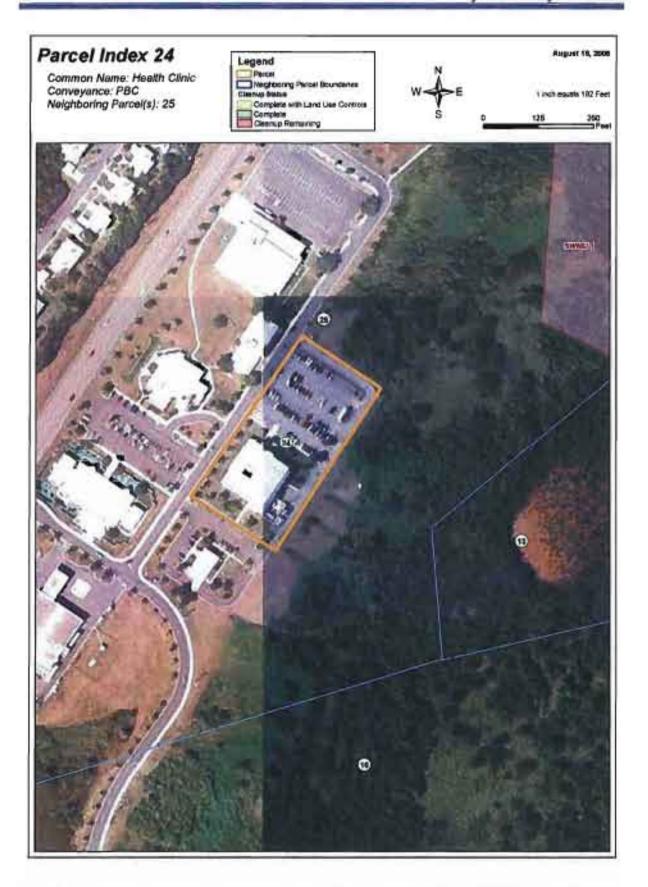

WHEREAS, by application dated December 17, 2010, the LRA applied for an Economic Development Conveyance ("EDC") of approximately one thousand, three hundred and seventy (1,370) acres at NSRR referred to as "Parcel 3", as shown on Exhibit B;

### AMENDMENT NO. 1 TO NSRR EDC AGREEMENT Page 2.

WHEREAS, the Navy retained ownership of a parcel consisting of one thousand, five hundred and forty-two (1,542) acres at NSRR referred to as "Parcel 1" and a parcel consisting of approximately four hundred and ninety-seven (497) acres at NSRR referred to as "Parcel 2", as set forth in Exhibit B;