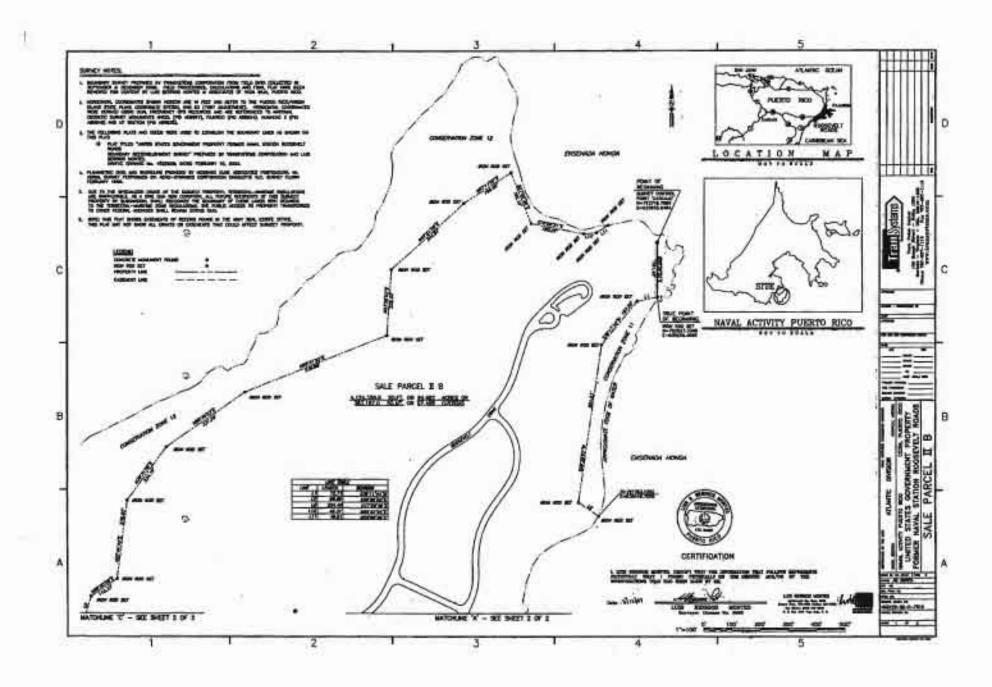

WHEREAS, by application dated December 17, 2010, the LRA applied for an Economic Development Conveyance ("EDC") of approximately one thousand, three hundred and seventy (1,370) acres at NSRR referred to as "Parcel 3", as shown on Exhibit B;

### AMENDMENT NO. 1 TO NSRR EDC AGREEMENT Page 2.

WHEREAS, the Navy retained ownership of a parcel consisting of one thousand, five hundred and forty-two (1,542) acres at NSRR referred to as "Parcel 1" and a parcel consisting of approximately four hundred and ninety-seven (497) acres at NSRR referred to as "Parcel 2", as set forth in Exhibit B;