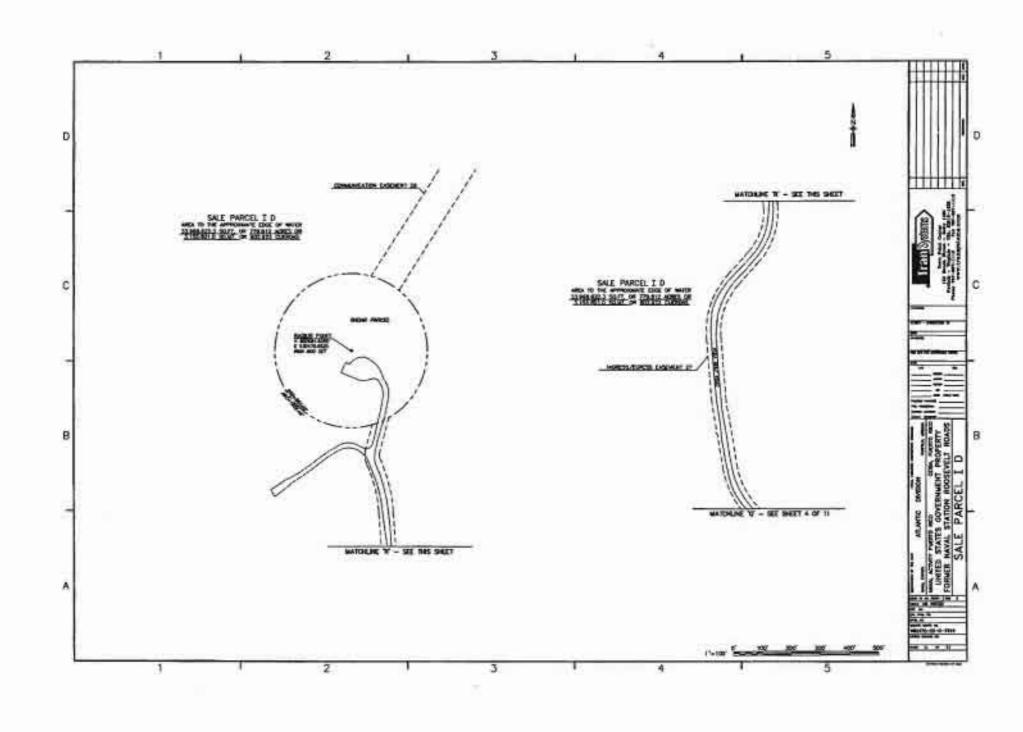

WHEREAS, by application dated December 17, 2010, the LRA applied for an Economic Development Conveyance ("EDC") of approximately one thousand, three hundred and seventy (1,370) acres at NSRR referred to as "Parcel 3", as shown on Exhibit B;

### AMENDMENT NO. 1 TO NSRR EDC AGREEMENT Page 2.

WHEREAS, the Navy retained ownership of a parcel consisting of one thousand, five hundred and forty-two (1,542) acres at NSRR referred to as "Parcel 1" and a parcel consisting of approximately four hundred and ninety-seven (497) acres at NSRR referred to as "Parcel 2", as set forth in Exhibit B;