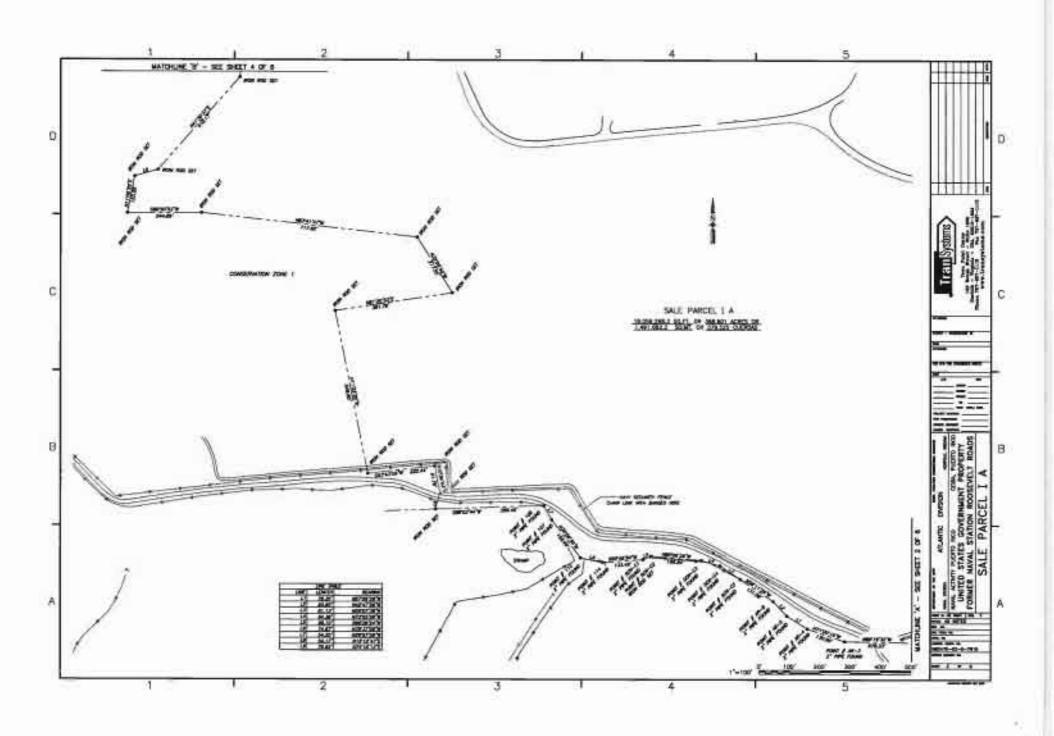

WHEREAS, by application dated December 17, 2010, the LRA applied for an Economic Development Conveyance ("EDC") of approximately one thousand, three hundred and seventy (1,370) acres at NSRR referred to as "Parcel 3", as shown on Exhibit B;

### AMENDMENT NO. 1 TO NSRR EDC AGREEMENT Page 2.

WHEREAS, the Navy retained ownership of a parcel consisting of one thousand, five hundred and forty-two (1,542) acres at NSRR referred to as "Parcel 1" and a parcel consisting of approximately four hundred and ninety-seven (497) acres at NSRR referred to as "Parcel 2", as set forth in Exhibit B;

### Article 1. Property Description.

 a. Section 3.1.1 of the EDC Agreement is hereby deleted in its entirety and replaced with the following:

"3.1.1 The real property consisting of approximately one thousand, three hundred and seventy (1,370) acres of land ("Parcel 3"), the real property consisting of approximately one thousand, five hundred and forty-two (1,542) acres of land ("Parcel 1"), and the real property consisting of approximately four hundred and ninety-seven (497) acres of land ("Parcel 2") located within the bounds of the former NSRR, as more particularly described and delineated on Exhibit B, attached hereto, which shall include, but not be limited to, any right, title or interest the Navy may have in the following (collectively referred to herein as the "Property"):"

b. <u>Exhibit B</u> to the EDC Agreement is hereby deleted in its entirety and replaced with the <u>Exhibit B</u> attached as <u>Attachment 1</u> to this Amendment No. 1.

 c. <u>Exhibit B-1</u> to the EDC Agreement is hereby deleted in its entirety and replaced with the Exhibit B-1 attached as Attachment 2 to this Amendment No. 1.