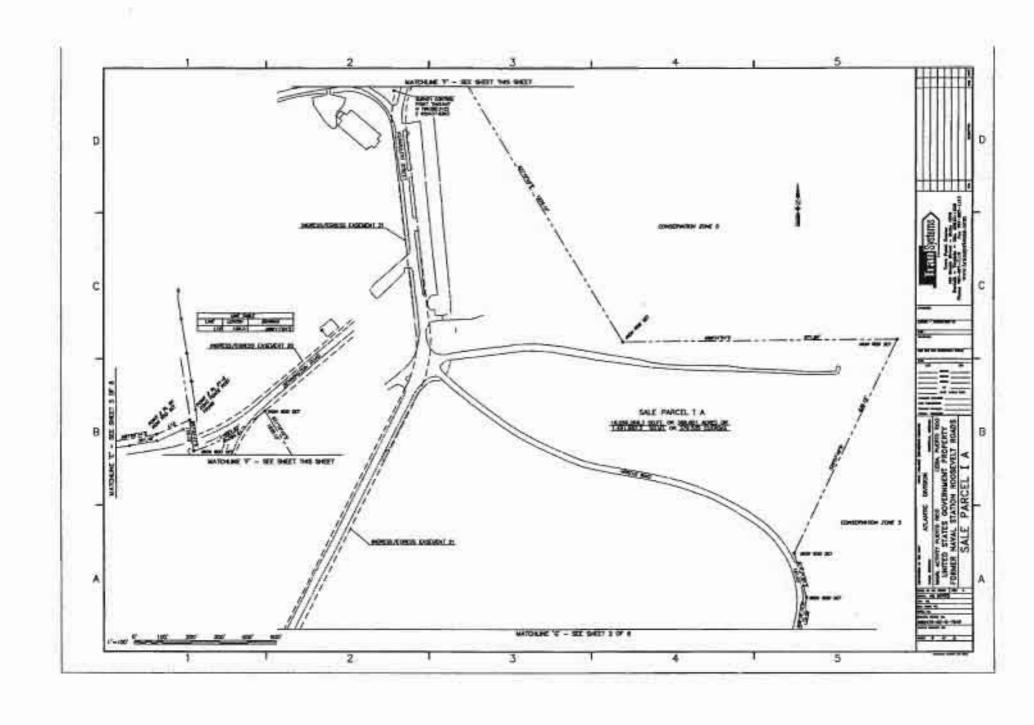

WHEREAS, by application dated December 17, 2010, the LRA applied for an Economic Development Conveyance ("EDC") of approximately one thousand, three hundred and seventy (1,370) acres at NSRR referred to as "Parcel 3", as shown on Exhibit B;

### AMENDMENT NO. 1 TO NSRR EDC AGREEMENT Page 2.

WHEREAS, the Navy retained ownership of a parcel consisting of one thousand, five hundred and forty-two (1,542) acres at NSRR referred to as "Parcel 1" and a parcel consisting of approximately four hundred and ninety-seven (497) acres at NSRR referred to as "Parcel 2", as set forth in Exhibit B;

### Article 1. Property Description.

 a. Section 3.1.1 of the EDC Agreement is hereby deleted in its entirety and replaced with the following:

"3.1.1 The real property consisting of approximately one thousand, three hundred and seventy (1,370) acres of land ("Parcel 3"), the real property consisting of approximately one thousand, five hundred and forty-two (1,542) acres of land ("Parcel 1"), and the real property consisting of approximately four hundred and ninety-seven (497) acres of land ("Parcel 2") located within the bounds of the former NSRR, as more particularly described and delineated on Exhibit B, attached hereto, which shall include, but not be limited to, any right, title or interest the Navy may have in the following (collectively referred to herein as the "Property"):"