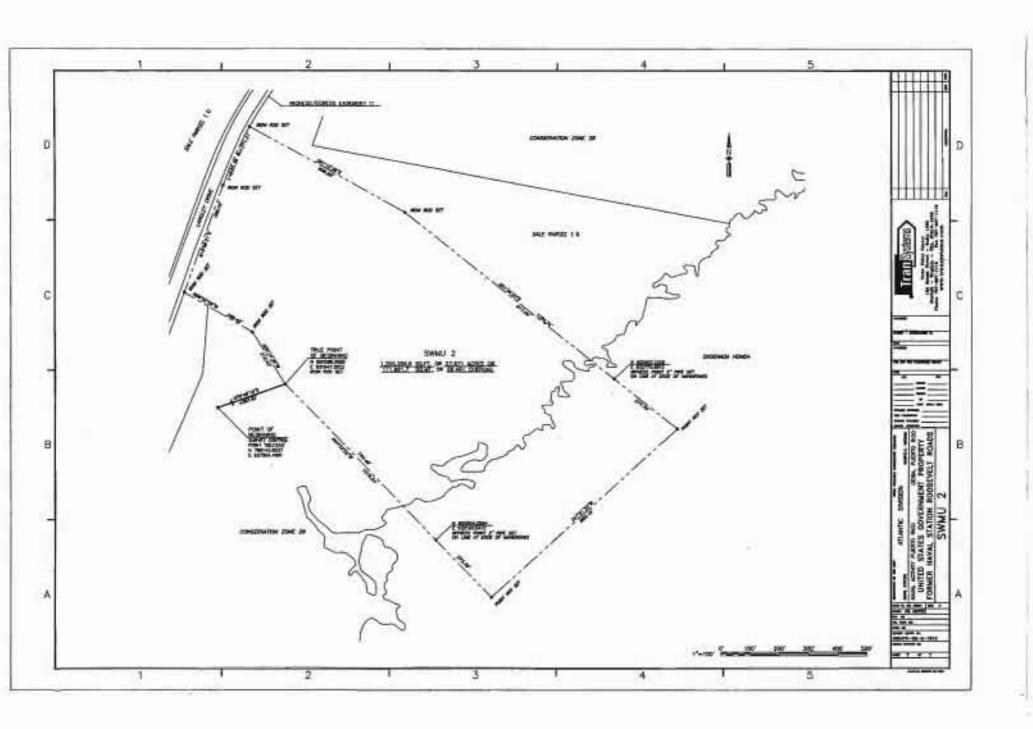

WHEREAS, by application dated December 17, 2010, the LRA applied for an Economic Development Conveyance ("EDC") of approximately one thousand, three hundred and seventy (1,370) acres at NSRR referred to as "Parcel 3", as shown on Exhibit B;

### AMENDMENT NO. 1 TO NSRR EDC AGREEMENT Page 2.

WHEREAS, the Navy retained ownership of a parcel consisting of one thousand, five hundred and forty-two (1,542) acres at NSRR referred to as "Parcel 1" and a parcel consisting of approximately four hundred and ninety-seven (497) acres at NSRR referred to as "Parcel 2", as set forth in Exhibit B;