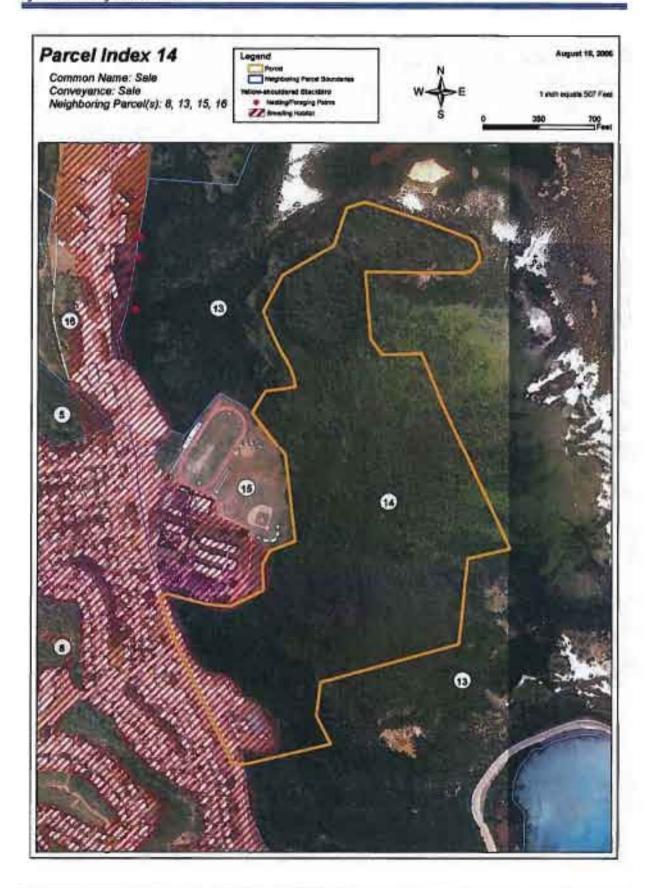

WHEREAS, by application dated December 17, 2010, the LRA applied for an Economic Development Conveyance ("EDC") of approximately one thousand, three hundred and seventy (1,370) acres at NSRR referred to as "Parcel 3", as shown on Exhibit B;

### AMENDMENT NO. 1 TO NSRR EDC AGREEMENT Page 2.

WHEREAS, the Navy retained ownership of a parcel consisting of one thousand, five hundred and forty-two (1,542) acres at NSRR referred to as "Parcel 1" and a parcel consisting of approximately four hundred and ninety-seven (497) acres at NSRR referred to as "Parcel 2", as set forth in Exhibit B;