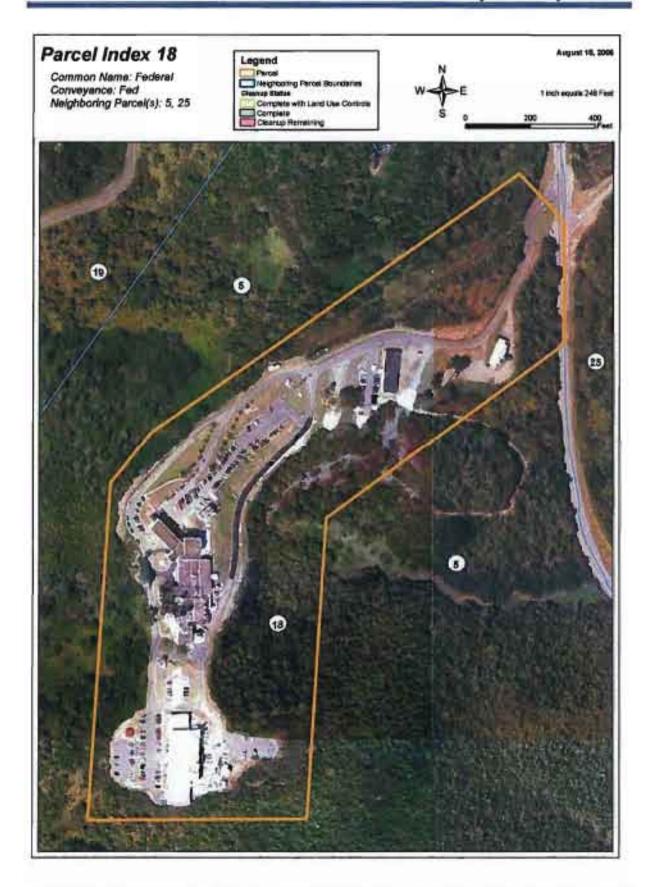

WHEREAS, by application dated December 17, 2010, the LRA applied for an Economic Development Conveyance ("EDC") of approximately one thousand, three hundred and seventy (1,370) acres at NSRR referred to as "Parcel 3", as shown on Exhibit B;

### AMENDMENT NO. 1 TO NSRR EDC AGREEMENT Page 2.

WHEREAS, the Navy retained ownership of a parcel consisting of one thousand, five hundred and forty-two (1,542) acres at NSRR referred to as "Parcel 1" and a parcel consisting of approximately four hundred and ninety-seven (497) acres at NSRR referred to as "Parcel 2", as set forth in Exhibit B;