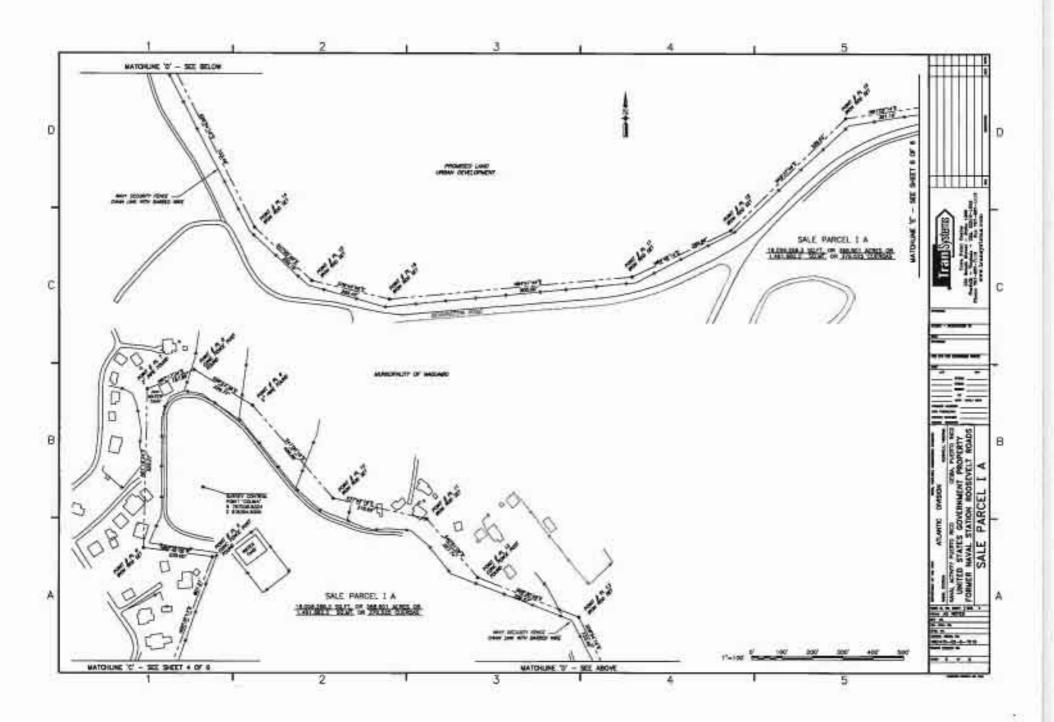

WHEREAS, by application dated December 17, 2010, the LRA applied for an Economic Development Conveyance ("EDC") of approximately one thousand, three hundred and seventy (1,370) acres at NSRR referred to as "Parcel 3", as shown on Exhibit B;

### AMENDMENT NO. 1 TO NSRR EDC AGREEMENT Page 2.

WHEREAS, the Navy retained ownership of a parcel consisting of one thousand, five hundred and forty-two (1,542) acres at NSRR referred to as "Parcel 1" and a parcel consisting of approximately four hundred and ninety-seven (497) acres at NSRR referred to as "Parcel 2", as set forth in Exhibit B;

### Article 1. Property Description.

 a. Section 3.1.1 of the EDC Agreement is hereby deleted in its entirety and replaced with the following:

"3.1.1 The real property consisting of approximately one thousand, three hundred and seventy (1,370) acres of land ("Parcel 3"), the real property consisting of approximately one thousand, five hundred and forty-two (1,542) acres of land ("Parcel 1"), and the real property consisting of approximately four hundred and ninety-seven (497) acres of land ("Parcel 2") located within the bounds of the former NSRR, as more particularly described and delineated on Exhibit B, attached hereto, which shall include, but not be limited to, any right, title or interest the Navy may have in the following (collectively referred to herein as the "Property"):"

b. <u>Exhibit B</u> to the EDC Agreement is hereby deleted in its entirety and replaced with the <u>Exhibit B</u> attached as <u>Attachment 1</u> to this Amendment No. 1.

 c. <u>Exhibit B-1</u> to the EDC Agreement is hereby deleted in its entirety and replaced with the Exhibit B-1 attached as Attachment 2 to this Amendment No. 1.