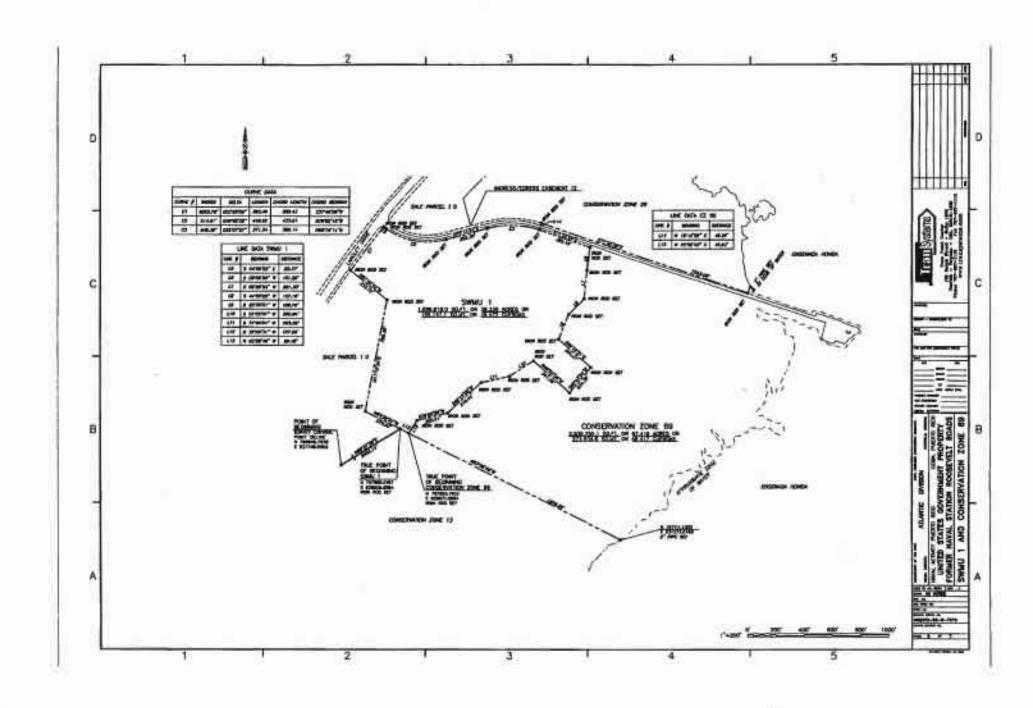

WHEREAS, by application dated December 17, 2010, the LRA applied for an Economic Development Conveyance ("EDC") of approximately one thousand, three hundred and seventy (1,370) acres at NSRR referred to as "Parcel 3", as shown on Exhibit B;

### AMENDMENT NO. 1 TO NSRR EDC AGREEMENT Page 2.

WHEREAS, the Navy retained ownership of a parcel consisting of one thousand, five hundred and forty-two (1,542) acres at NSRR referred to as "Parcel 1" and a parcel consisting of approximately four hundred and ninety-seven (497) acres at NSRR referred to as "Parcel 2", as set forth in Exhibit B;