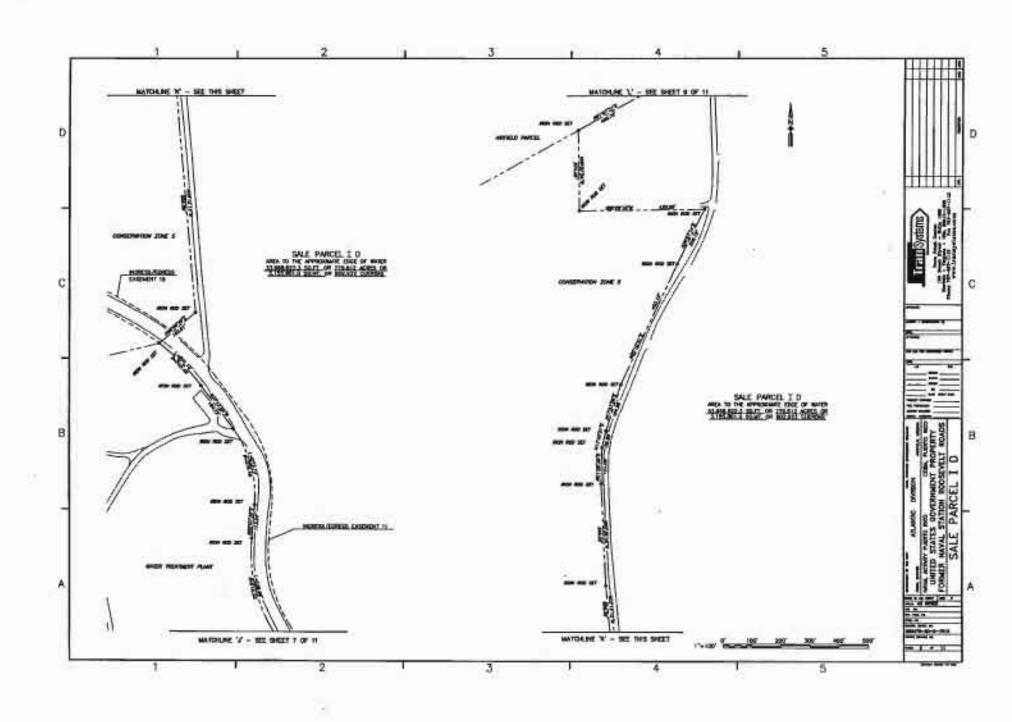

WHEREAS, by application dated December 17, 2010, the LRA applied for an Economic Development Conveyance ("EDC") of approximately one thousand, three hundred and seventy (1,370) acres at NSRR referred to as "Parcel 3", as shown on Exhibit B;

### AMENDMENT NO. 1 TO NSRR EDC AGREEMENT Page 2.

WHEREAS, the Navy retained ownership of a parcel consisting of one thousand, five hundred and forty-two (1,542) acres at NSRR referred to as "Parcel 1" and a parcel consisting of approximately four hundred and ninety-seven (497) acres at NSRR referred to as "Parcel 2", as set forth in Exhibit B;

### Article 1. Property Description.

 a. Section 3.1.1 of the EDC Agreement is hereby deleted in its entirety and replaced with the following:

"3.1.1 The real property consisting of approximately one thousand, three hundred and seventy (1,370) acres of land ("Parcel 3"), the real property consisting of approximately one thousand, five hundred and forty-two (1,542) acres of land ("Parcel 1"), and the real property consisting of approximately four hundred and ninety-seven (497) acres of land ("Parcel 2") located within the bounds of the former NSRR, as more particularly described and delineated on Exhibit B, attached hereto, which shall include, but not be limited to, any right, title or interest the Navy may have in the following (collectively referred to herein as the "Property"):"

b. <u>Exhibit B</u> to the EDC Agreement is hereby deleted in its entirety and replaced with the <u>Exhibit B</u> attached as <u>Attachment 1</u> to this Amendment No. 1.

 c. <u>Exhibit B-1</u> to the EDC Agreement is hereby deleted in its entirety and replaced with the Exhibit B-1 attached as Attachment 2 to this Amendment No. 1.