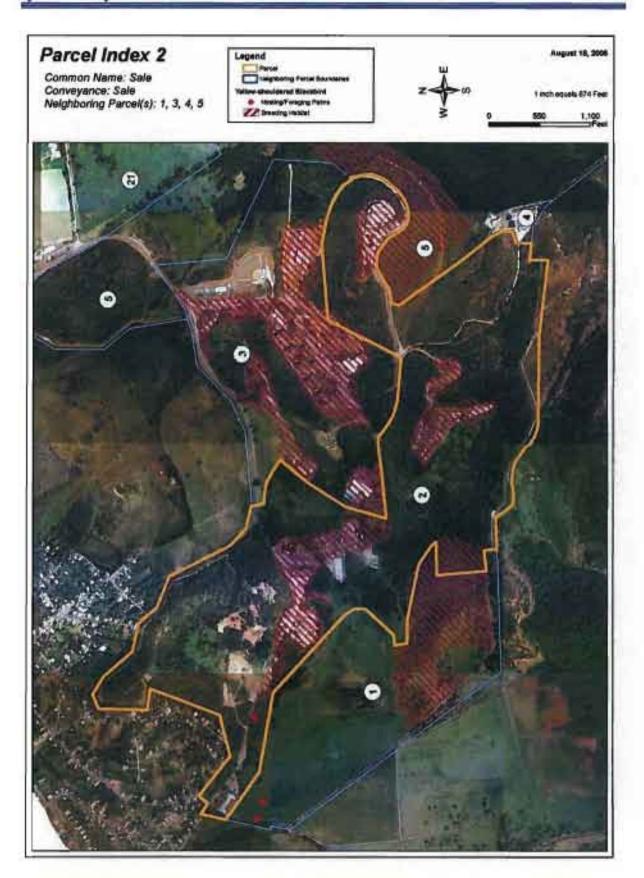

WHEREAS, by application dated December 17, 2010, the LRA applied for an Economic Development Conveyance ("EDC") of approximately one thousand, three hundred and seventy (1,370) acres at NSRR referred to as "Parcel 3", as shown on Exhibit B;

### AMENDMENT NO. 1 TO NSRR EDC AGREEMENT Page 2.

WHEREAS, the Navy retained ownership of a parcel consisting of one thousand, five hundred and forty-two (1,542) acres at NSRR referred to as "Parcel 1" and a parcel consisting of approximately four hundred and ninety-seven (497) acres at NSRR referred to as "Parcel 2", as set forth in Exhibit B;