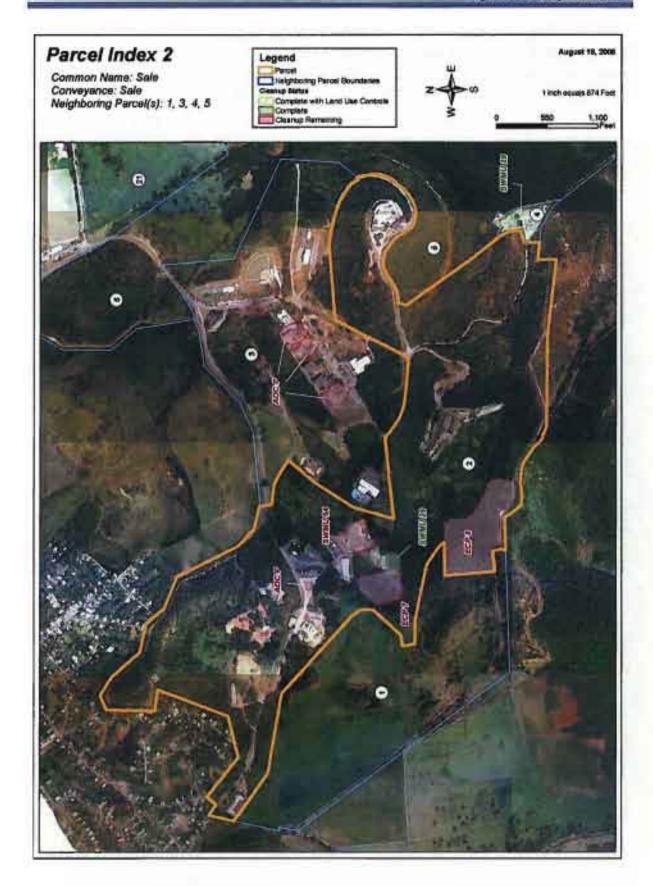

WHEREAS, by application dated December 17, 2010, the LRA applied for an Economic Development Conveyance ("EDC") of approximately one thousand, three hundred and seventy (1,370) acres at NSRR referred to as "Parcel 3", as shown on Exhibit B;

### AMENDMENT NO. 1 TO NSRR EDC AGREEMENT Page 2.

WHEREAS, the Navy retained ownership of a parcel consisting of one thousand, five hundred and forty-two (1,542) acres at NSRR referred to as "Parcel 1" and a parcel consisting of approximately four hundred and ninety-seven (497) acres at NSRR referred to as "Parcel 2", as set forth in Exhibit B;