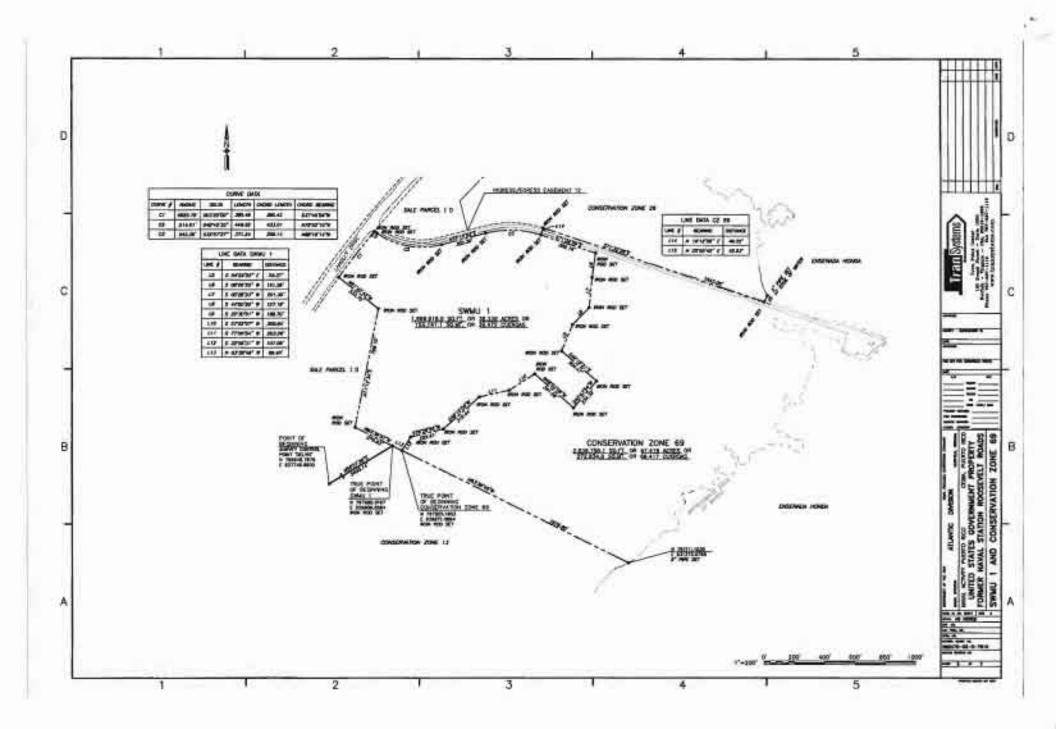

### AMENDMENT NO. 1 TO NSRR EDC AGREEMENT Page 2.

WHEREAS, the Navy retained ownership of a parcel consisting of one thousand, five hundred and forty-two (1,542) acres at NSRR referred to as "Parcel 1" and a parcel consisting of approximately four hundred and ninety-seven (497) acres at NSRR referred to as "Parcel 2", as set forth in Exhibit B;