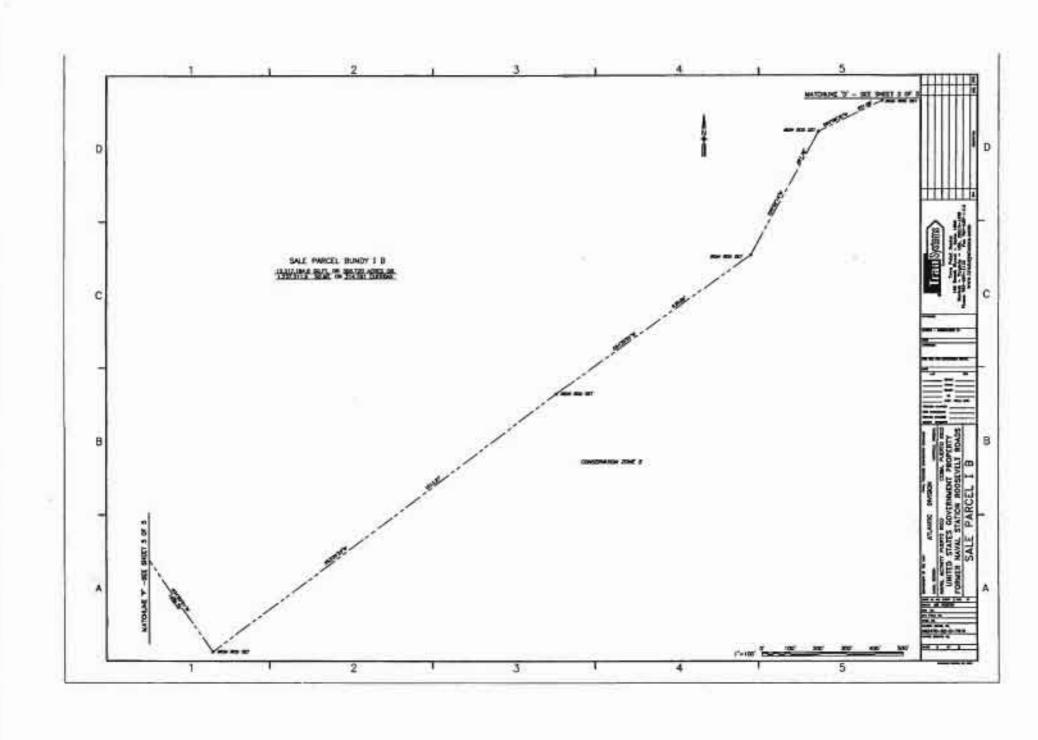

WHEREAS, by application dated December 17, 2010, the LRA applied for an Economic Development Conveyance ("EDC") of approximately one thousand, three hundred and seventy (1,370) acres at NSRR referred to as "Parcel 3", as shown on Exhibit B;

### AMENDMENT NO. 1 TO NSRR EDC AGREEMENT Page 2.

WHEREAS, the Navy retained ownership of a parcel consisting of one thousand, five hundred and forty-two (1,542) acres at NSRR referred to as "Parcel 1" and a parcel consisting of approximately four hundred and ninety-seven (497) acres at NSRR referred to as "Parcel 2", as set forth in Exhibit B;

### Article 1. Property Description.

 a. Section 3.1.1 of the EDC Agreement is hereby deleted in its entirety and replaced with the following:

"3.1.1 The real property consisting of approximately one thousand, three hundred and seventy (1,370) acres of land ("Parcel 3"), the real property consisting of approximately one thousand, five hundred and forty-two (1,542) acres of land ("Parcel 1"), and the real property consisting of approximately four hundred and ninety-seven (497) acres of land ("Parcel 2") located within the bounds of the former NSRR, as more particularly described and delineated on Exhibit B, attached hereto, which shall include, but not be limited to, any right, title or interest the Navy may have in the following (collectively referred to herein as the "Property"):"