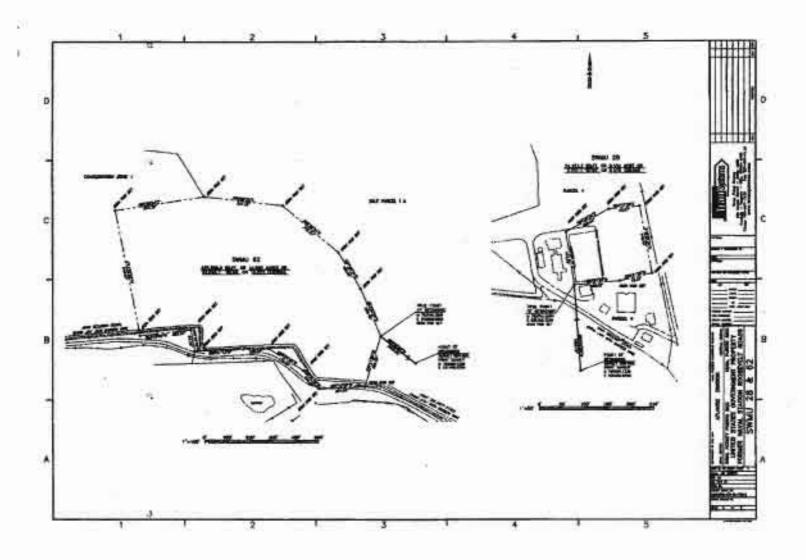

WHEREAS, by application dated December 17, 2010, the LRA applied for an Economic Development Conveyance ("EDC") of approximately one thousand, three hundred and seventy (1,370) acres at NSRR referred to as "Parcel 3", as shown on Exhibit B;

### AMENDMENT NO. 1 TO NSRR EDC AGREEMENT Page 2.

WHEREAS, the Navy retained ownership of a parcel consisting of one thousand, five hundred and forty-two (1,542) acres at NSRR referred to as "Parcel 1" and a parcel consisting of approximately four hundred and ninety-seven (497) acres at NSRR referred to as "Parcel 2", as set forth in Exhibit B;