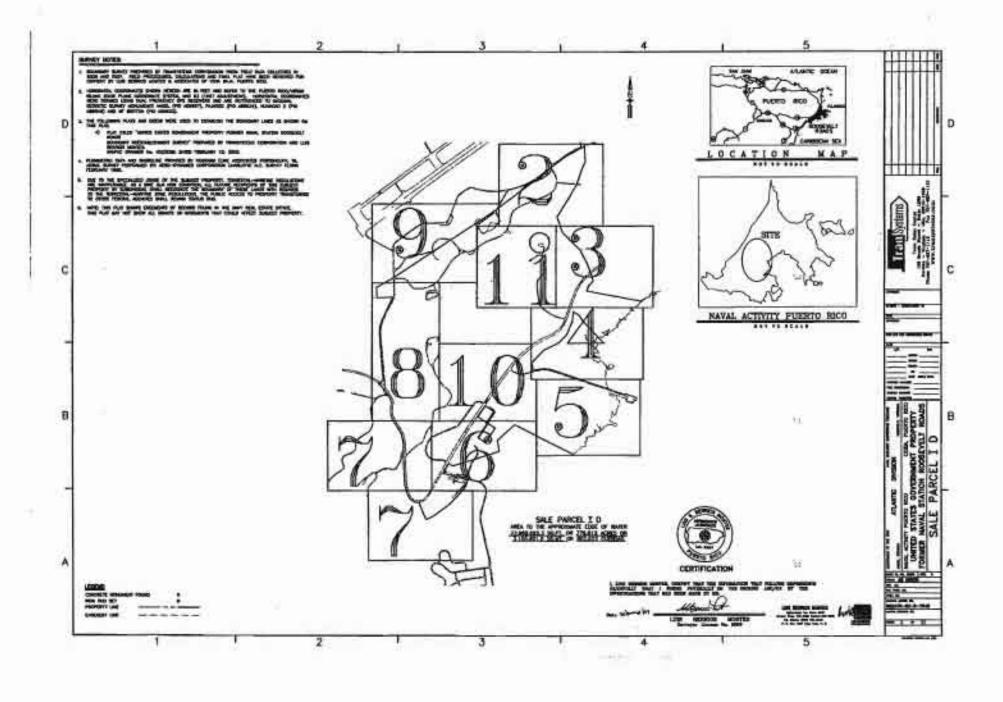

WHEREAS, by application dated December 17, 2010, the LRA applied for an Economic Development Conveyance ("EDC") of approximately one thousand, three hundred and seventy (1,370) acres at NSRR referred to as "Parcel 3", as shown on Exhibit B;

### AMENDMENT NO. 1 TO NSRR EDC AGREEMENT Page 2.

WHEREAS, the Navy retained ownership of a parcel consisting of one thousand, five hundred and forty-two (1,542) acres at NSRR referred to as "Parcel 1" and a parcel consisting of approximately four hundred and ninety-seven (497) acres at NSRR referred to as "Parcel 2", as set forth in Exhibit B;

### Article 1. Property Description.

 a. Section 3.1.1 of the EDC Agreement is hereby deleted in its entirety and replaced with the following:

"3.1.1 The real property consisting of approximately one thousand, three hundred and seventy (1,370) acres of land ("Parcel 3"), the real property consisting of approximately one thousand, five hundred and forty-two (1,542) acres of land ("Parcel 1"), and the real property consisting of approximately four hundred and ninety-seven (497) acres of land ("Parcel 2") located within the bounds of the former NSRR, as more particularly described and delineated on Exhibit B, attached hereto, which shall include, but not be limited to, any right, title or interest the Navy may have in the following (collectively referred to herein as the "Property"):"