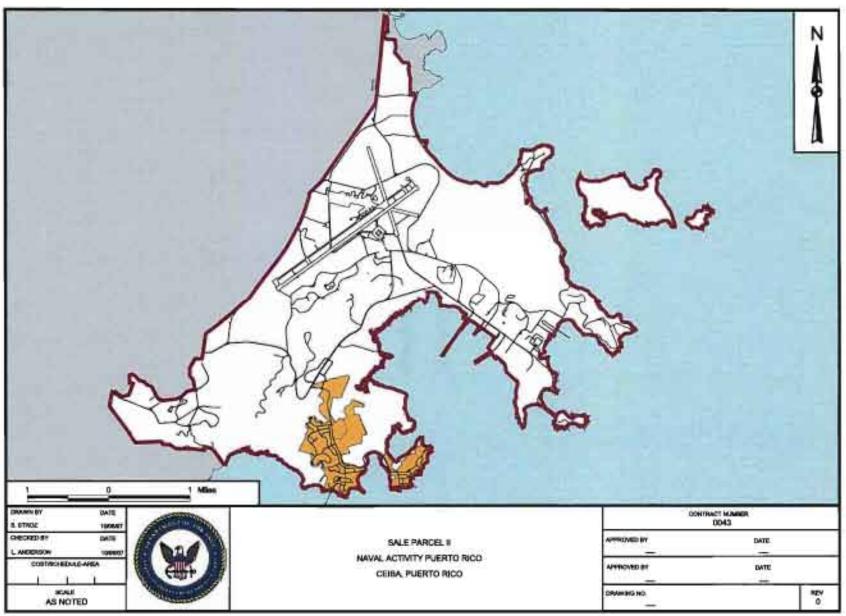

WHEREAS, by application dated December 17, 2010, the LRA applied for an Economic Development Conveyance ("EDC") of approximately one thousand, three hundred and seventy (1,370) acres at NSRR referred to as "Parcel 3", as shown on Exhibit B;