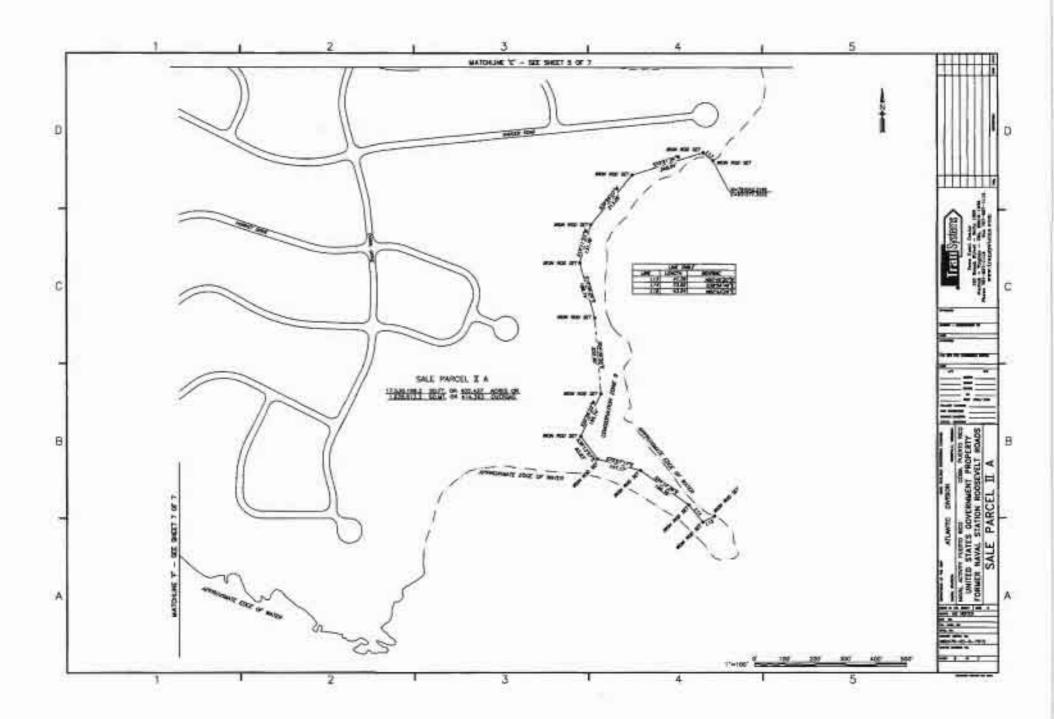

WHEREAS, by application dated December 17, 2010, the LRA applied for an Economic Development Conveyance ("EDC") of approximately one thousand, three hundred and seventy (1,370) acres at NSRR referred to as "Parcel 3", as shown on Exhibit B;

### AMENDMENT NO. 1 TO NSRR EDC AGREEMENT Page 2.

WHEREAS, the Navy retained ownership of a parcel consisting of one thousand, five hundred and forty-two (1,542) acres at NSRR referred to as "Parcel 1" and a parcel consisting of approximately four hundred and ninety-seven (497) acres at NSRR referred to as "Parcel 2", as set forth in Exhibit B;

### Article 1. Property Description.

 a. Section 3.1.1 of the EDC Agreement is hereby deleted in its entirety and replaced with the following:

"3.1.1 The real property consisting of approximately one thousand, three hundred and seventy (1,370) acres of land ("Parcel 3"), the real property consisting of approximately one thousand, five hundred and forty-two (1,542) acres of land ("Parcel 1"), and the real property consisting of approximately four hundred and ninety-seven (497) acres of land ("Parcel 2") located within the bounds of the former NSRR, as more particularly described and delineated on Exhibit B, attached hereto, which shall include, but not be limited to, any right, title or interest the Navy may have in the following (collectively referred to herein as the "Property"):"

b. <u>Exhibit B</u> to the EDC Agreement is hereby deleted in its entirety and replaced with the <u>Exhibit B</u> attached as <u>Attachment 1</u> to this Amendment No. 1.

 c. <u>Exhibit B-1</u> to the EDC Agreement is hereby deleted in its entirety and replaced with the Exhibit B-1 attached as Attachment 2 to this Amendment No. 1.