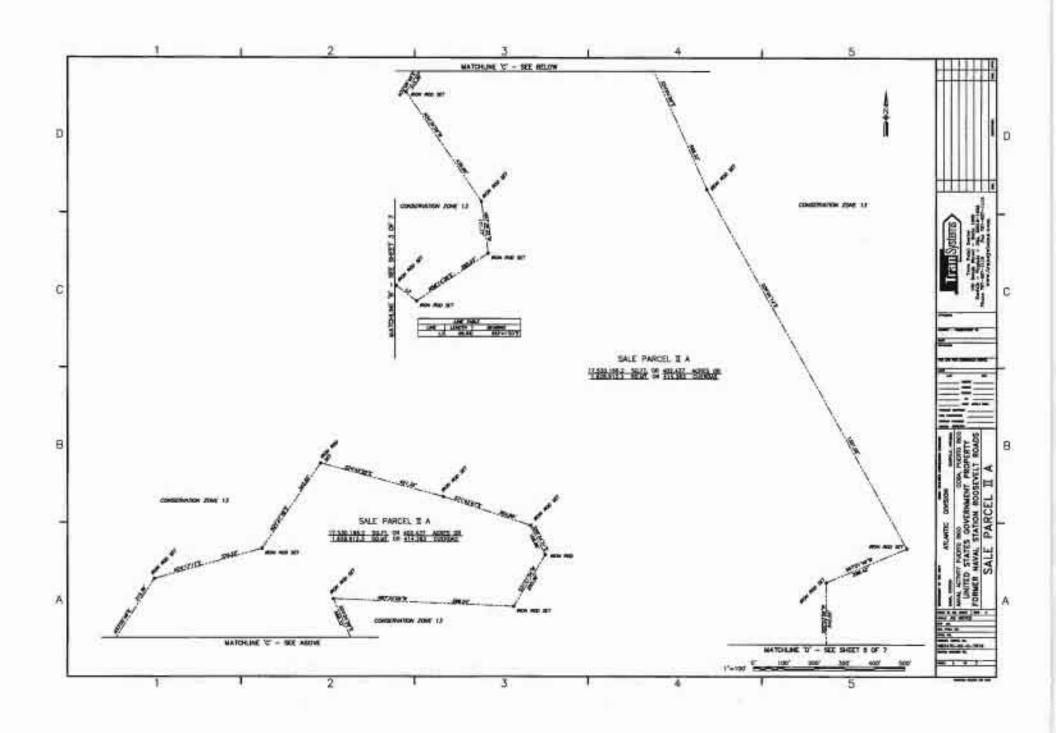

WHEREAS, by application dated December 17, 2010, the LRA applied for an Economic Development Conveyance ("EDC") of approximately one thousand, three hundred and seventy (1,370) acres at NSRR referred to as "Parcel 3", as shown on Exhibit B;

### AMENDMENT NO. 1 TO NSRR EDC AGREEMENT Page 2.

WHEREAS, the Navy retained ownership of a parcel consisting of one thousand, five hundred and forty-two (1,542) acres at NSRR referred to as "Parcel 1" and a parcel consisting of approximately four hundred and ninety-seven (497) acres at NSRR referred to as "Parcel 2", as set forth in Exhibit B;

### Article 1. Property Description.

 a. Section 3.1.1 of the EDC Agreement is hereby deleted in its entirety and replaced with the following:

"3.1.1 The real property consisting of approximately one thousand, three hundred and seventy (1,370) acres of land ("Parcel 3"), the real property consisting of approximately one thousand, five hundred and forty-two (1,542) acres of land ("Parcel 1"), and the real property consisting of approximately four hundred and ninety-seven (497) acres of land ("Parcel 2") located within the bounds of the former NSRR, as more particularly described and delineated on Exhibit B, attached hereto, which shall include, but not be limited to, any right, title or interest the Navy may have in the following (collectively referred to herein as the "Property"):"

b. <u>Exhibit B</u> to the EDC Agreement is hereby deleted in its entirety and replaced with the <u>Exhibit B</u> attached as <u>Attachment 1</u> to this Amendment No. 1.

 c. <u>Exhibit B-1</u> to the EDC Agreement is hereby deleted in its entirety and replaced with the Exhibit B-1 attached as Attachment 2 to this Amendment No. 1.