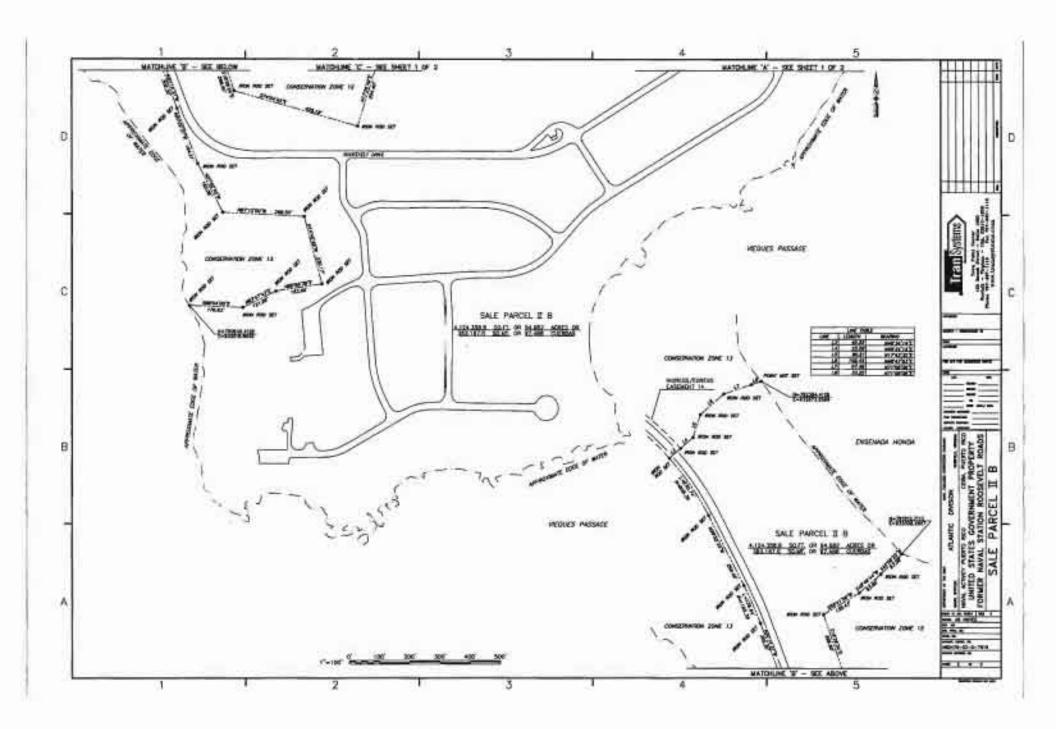

WHEREAS, by application dated December 17, 2010, the LRA applied for an Economic Development Conveyance ("EDC") of approximately one thousand, three hundred and seventy (1,370) acres at NSRR referred to as "Parcel 3", as shown on Exhibit B;

### AMENDMENT NO. 1 TO NSRR EDC AGREEMENT Page 2.

WHEREAS, the Navy retained ownership of a parcel consisting of one thousand, five hundred and forty-two (1,542) acres at NSRR referred to as "Parcel 1" and a parcel consisting of approximately four hundred and ninety-seven (497) acres at NSRR referred to as "Parcel 2", as set forth in Exhibit B;

### Article 1. Property Description.

 a. Section 3.1.1 of the EDC Agreement is hereby deleted in its entirety and replaced with the following:

"3.1.1 The real property consisting of approximately one thousand, three hundred and seventy (1,370) acres of land ("Parcel 3"), the real property consisting of approximately one thousand, five hundred and forty-two (1,542) acres of land ("Parcel 1"), and the real property consisting of approximately four hundred and ninety-seven (497) acres of land ("Parcel 2") located within the bounds of the former NSRR, as more particularly described and delineated on Exhibit B, attached hereto, which shall include, but not be limited to, any right, title or interest the Navy may have in the following (collectively referred to herein as the "Property"):"

b. <u>Exhibit B</u> to the EDC Agreement is hereby deleted in its entirety and replaced with the <u>Exhibit B</u> attached as <u>Attachment 1</u> to this Amendment No. 1.

 c. <u>Exhibit B-1</u> to the EDC Agreement is hereby deleted in its entirety and replaced with the Exhibit B-1 attached as Attachment 2 to this Amendment No. 1.