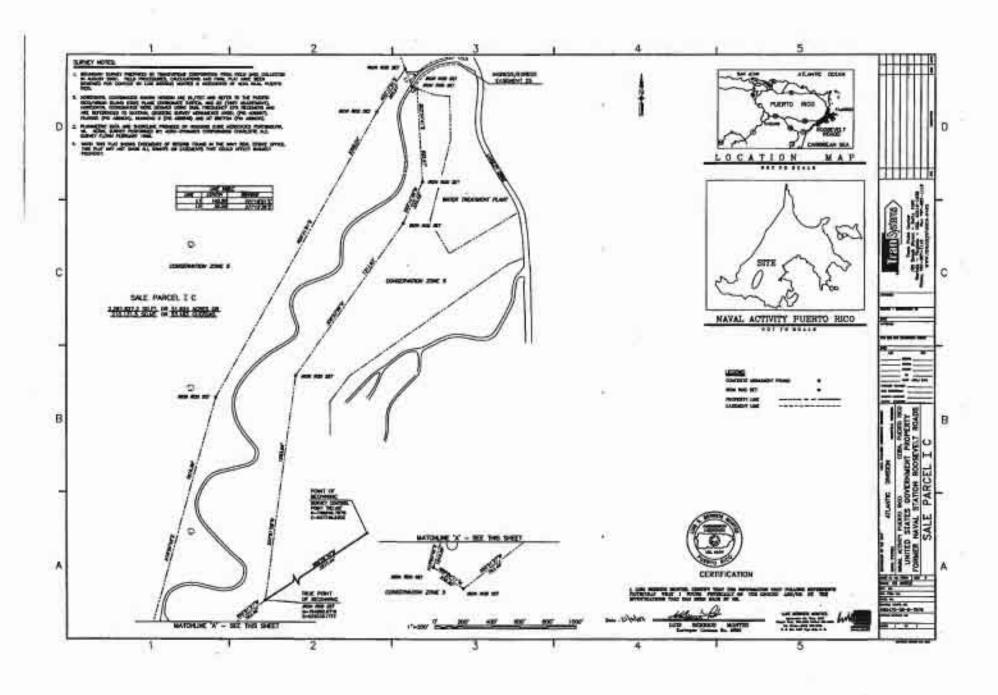

WHEREAS, by application dated December 17, 2010, the LRA applied for an Economic Development Conveyance ("EDC") of approximately one thousand, three hundred and seventy (1,370) acres at NSRR referred to as "Parcel 3", as shown on Exhibit B;

### AMENDMENT NO. 1 TO NSRR EDC AGREEMENT Page 2.

WHEREAS, the Navy retained ownership of a parcel consisting of one thousand, five hundred and forty-two (1,542) acres at NSRR referred to as "Parcel 1" and a parcel consisting of approximately four hundred and ninety-seven (497) acres at NSRR referred to as "Parcel 2", as set forth in Exhibit B;

### Article 1. Property Description.

 a. Section 3.1.1 of the EDC Agreement is hereby deleted in its entirety and replaced with the following:

"3.1.1 The real property consisting of approximately one thousand, three hundred and seventy (1,370) acres of land ("Parcel 3"), the real property consisting of approximately one thousand, five hundred and forty-two (1,542) acres of land ("Parcel 1"), and the real property consisting of approximately four hundred and ninety-seven (497) acres of land ("Parcel 2") located within the bounds of the former NSRR, as more particularly described and delineated on Exhibit B, attached hereto, which shall include, but not be limited to, any right, title or interest the Navy may have in the following (collectively referred to herein as the "Property"):"