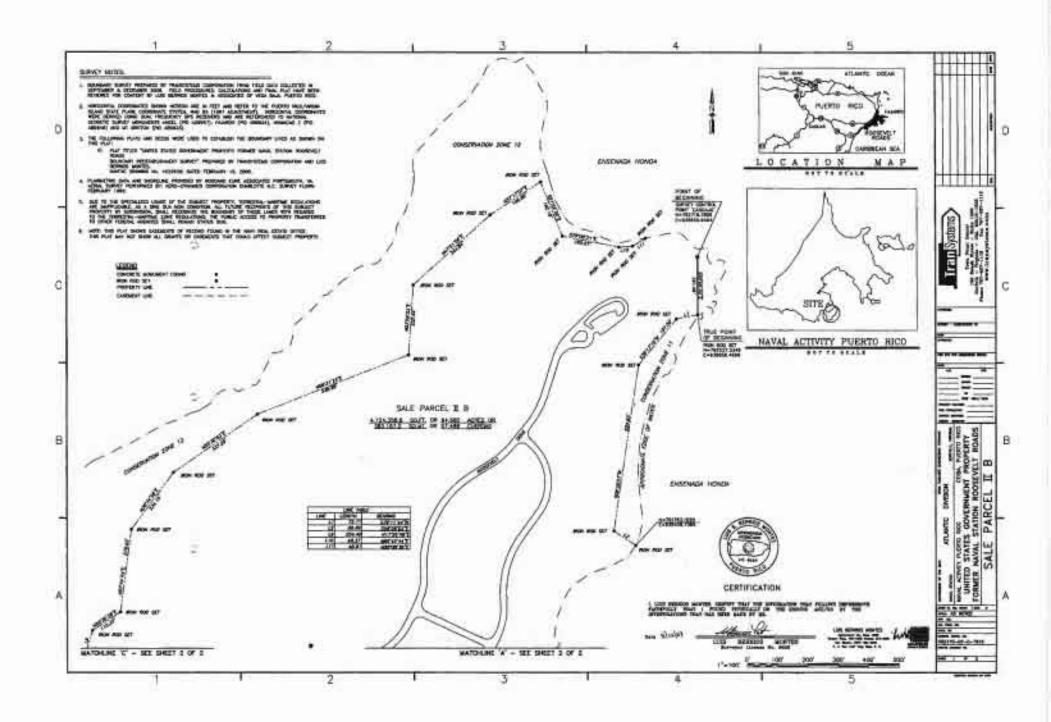

WHEREAS, by application dated December 17, 2010, the LRA applied for an Economic Development Conveyance ("EDC") of approximately one thousand, three hundred and seventy (1,370) acres at NSRR referred to as "Parcel 3", as shown on Exhibit B;

### AMENDMENT NO. 1 TO NSRR EDC AGREEMENT Page 2.

WHEREAS, the Navy retained ownership of a parcel consisting of one thousand, five hundred and forty-two (1,542) acres at NSRR referred to as "Parcel 1" and a parcel consisting of approximately four hundred and ninety-seven (497) acres at NSRR referred to as "Parcel 2", as set forth in Exhibit B;

### Article 1. Property Description.

 a. Section 3.1.1 of the EDC Agreement is hereby deleted in its entirety and replaced with the following:

"3.1.1 The real property consisting of approximately one thousand, three hundred and seventy (1,370) acres of land ("Parcel 3"), the real property consisting of approximately one thousand, five hundred and forty-two (1,542) acres of land ("Parcel 1"), and the real property consisting of approximately four hundred and ninety-seven (497) acres of land ("Parcel 2") located within the bounds of the former NSRR, as more particularly described and delineated on Exhibit B, attached hereto, which shall include, but not be limited to, any right, title or interest the Navy may have in the following (collectively referred to herein as the "Property"):"

b. <u>Exhibit B</u> to the EDC Agreement is hereby deleted in its entirety and replaced with the <u>Exhibit B</u> attached as <u>Attachment 1</u> to this Amendment No. 1.

 c. <u>Exhibit B-1</u> to the EDC Agreement is hereby deleted in its entirety and replaced with the Exhibit B-1 attached as Attachment 2 to this Amendment No. 1.