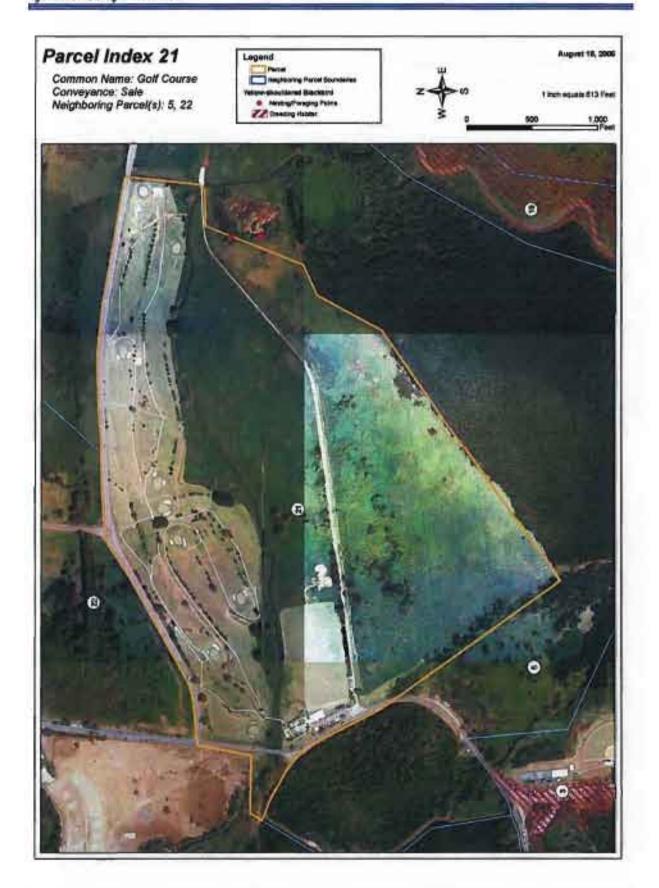

WHEREAS, by application dated December 17, 2010, the LRA applied for an Economic Development Conveyance ("EDC") of approximately one thousand, three hundred and seventy (1,370) acres at NSRR referred to as "Parcel 3", as shown on Exhibit B;

### AMENDMENT NO. 1 TO NSRR EDC AGREEMENT Page 2.

WHEREAS, the Navy retained ownership of a parcel consisting of one thousand, five hundred and forty-two (1,542) acres at NSRR referred to as "Parcel 1" and a parcel consisting of approximately four hundred and ninety-seven (497) acres at NSRR referred to as "Parcel 2", as set forth in Exhibit B;