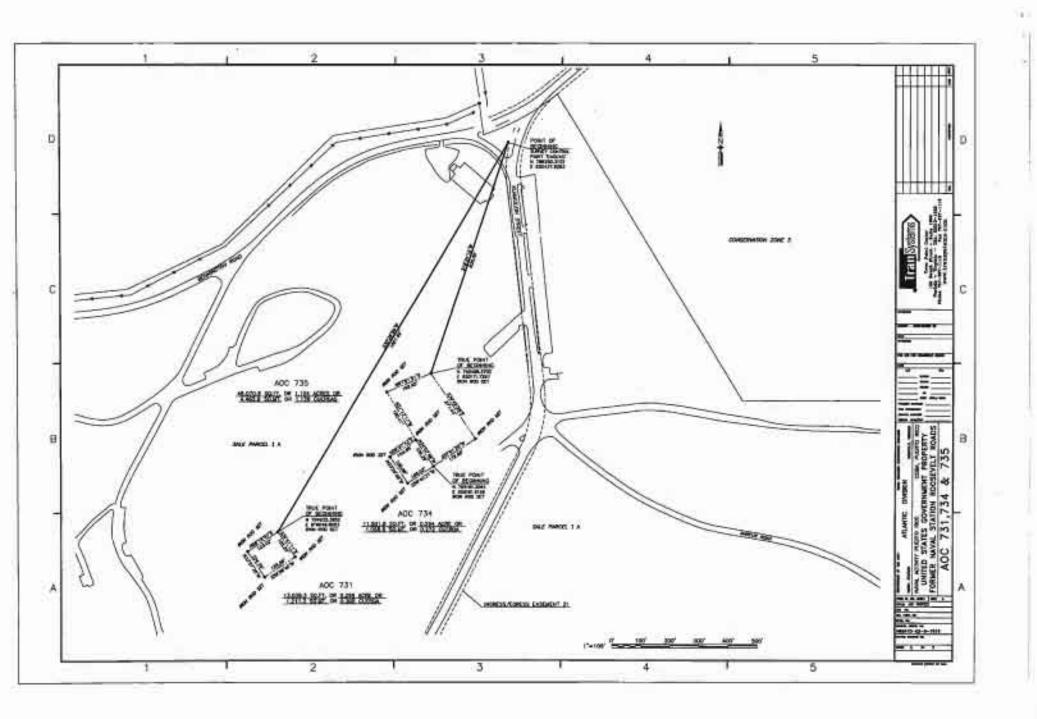

WHEREAS, by application dated December 17, 2010, the LRA applied for an Economic Development Conveyance ("EDC") of approximately one thousand, three hundred and seventy (1,370) acres at NSRR referred to as "Parcel 3", as shown on Exhibit B;

### AMENDMENT NO. 1 TO NSRR EDC AGREEMENT Page 2.

WHEREAS, the Navy retained ownership of a parcel consisting of one thousand, five hundred and forty-two (1,542) acres at NSRR referred to as "Parcel 1" and a parcel consisting of approximately four hundred and ninety-seven (497) acres at NSRR referred to as "Parcel 2", as set forth in Exhibit B;