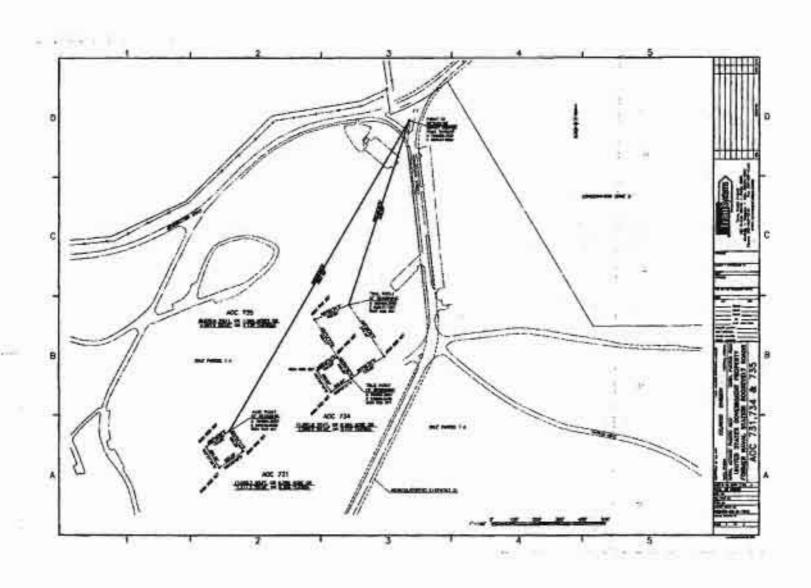

WHEREAS, by application dated December 17, 2010, the LRA applied for an Economic Development Conveyance ("EDC") of approximately one thousand, three hundred and seventy (1,370) acres at NSRR referred to as "Parcel 3", as shown on Exhibit B;

### AMENDMENT NO. 1 TO NSRR EDC AGREEMENT Page 2.

WHEREAS, the Navy retained ownership of a parcel consisting of one thousand, five hundred and forty-two (1,542) acres at NSRR referred to as "Parcel 1" and a parcel consisting of approximately four hundred and ninety-seven (497) acres at NSRR referred to as "Parcel 2", as set forth in Exhibit B;