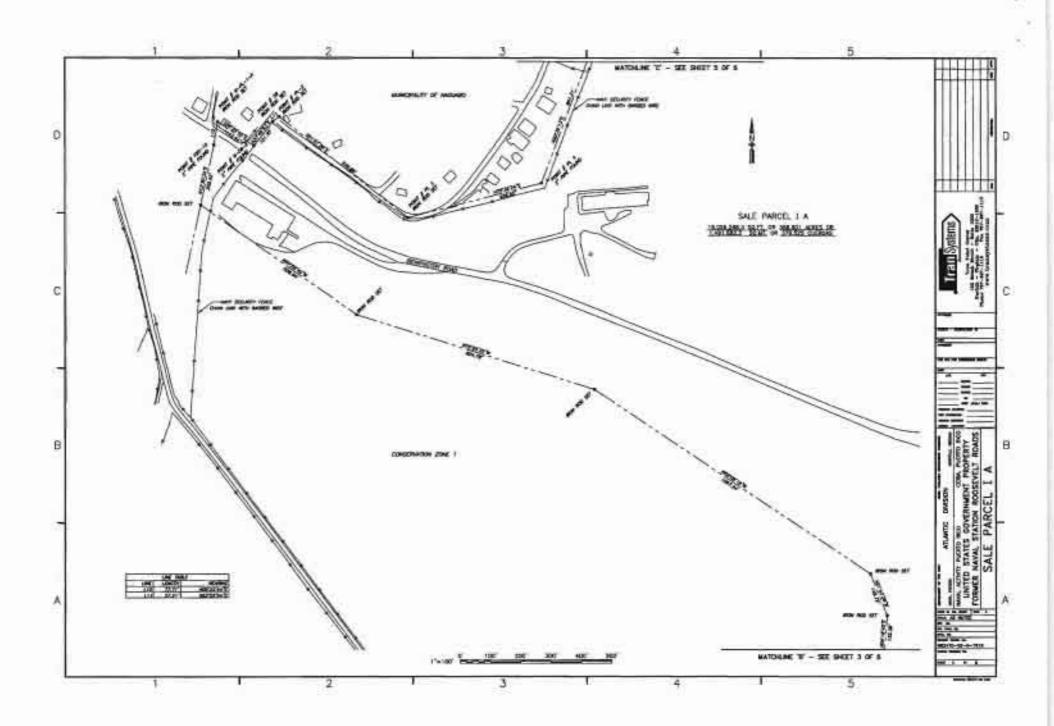

WHEREAS, by application dated December 17, 2010, the LRA applied for an Economic Development Conveyance ("EDC") of approximately one thousand, three hundred and seventy (1,370) acres at NSRR referred to as "Parcel 3", as shown on Exhibit B;

### AMENDMENT NO. 1 TO NSRR EDC AGREEMENT Page 2.

WHEREAS, the Navy retained ownership of a parcel consisting of one thousand, five hundred and forty-two (1,542) acres at NSRR referred to as "Parcel 1" and a parcel consisting of approximately four hundred and ninety-seven (497) acres at NSRR referred to as "Parcel 2", as set forth in Exhibit B;

### Article 1. Property Description.

 a. Section 3.1.1 of the EDC Agreement is hereby deleted in its entirety and replaced with the following:

"3.1.1 The real property consisting of approximately one thousand, three hundred and seventy (1,370) acres of land ("Parcel 3"), the real property consisting of approximately one thousand, five hundred and forty-two (1,542) acres of land ("Parcel 1"), and the real property consisting of approximately four hundred and ninety-seven (497) acres of land ("Parcel 2") located within the bounds of the former NSRR, as more particularly described and delineated on Exhibit B, attached hereto, which shall include, but not be limited to, any right, title or interest the Navy may have in the following (collectively referred to herein as the "Property"):"

b. <u>Exhibit B</u> to the EDC Agreement is hereby deleted in its entirety and replaced with the <u>Exhibit B</u> attached as <u>Attachment 1</u> to this Amendment No. 1.

 c. <u>Exhibit B-1</u> to the EDC Agreement is hereby deleted in its entirety and replaced with the Exhibit B-1 attached as Attachment 2 to this Amendment No. 1.