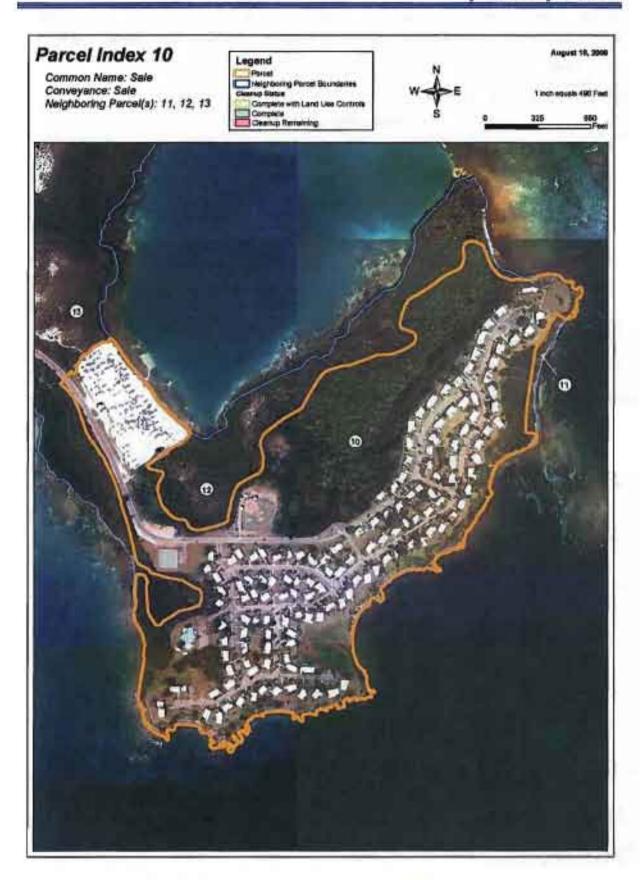

WHEREAS, by application dated December 17, 2010, the LRA applied for an Economic Development Conveyance ("EDC") of approximately one thousand, three hundred and seventy (1,370) acres at NSRR referred to as "Parcel 3", as shown on Exhibit B;

### AMENDMENT NO. 1 TO NSRR EDC AGREEMENT Page 2.

WHEREAS, the Navy retained ownership of a parcel consisting of one thousand, five hundred and forty-two (1,542) acres at NSRR referred to as "Parcel 1" and a parcel consisting of approximately four hundred and ninety-seven (497) acres at NSRR referred to as "Parcel 2", as set forth in Exhibit B;