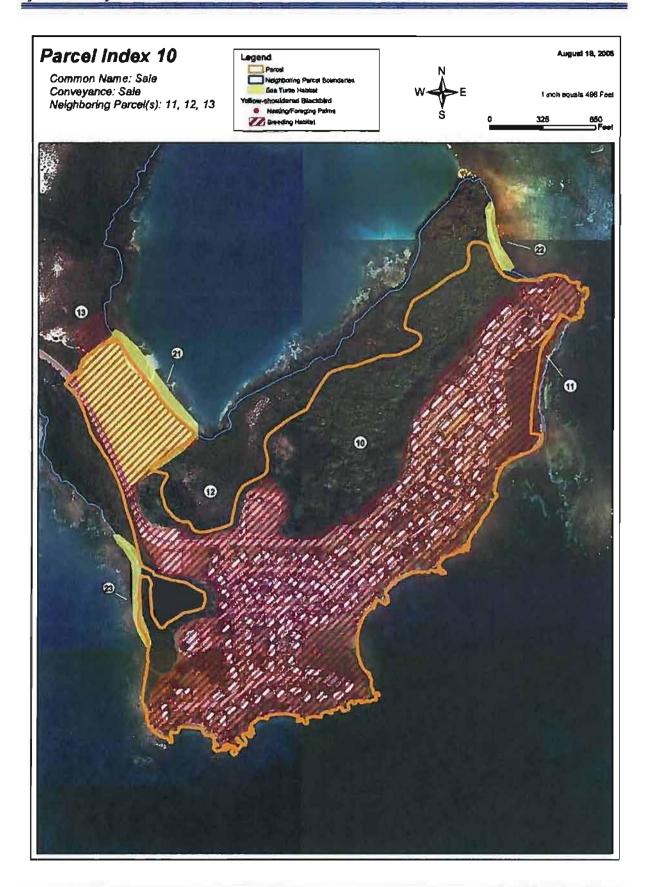

WHEREAS, by application dated December 17, 2010, the LRA applied for an Economic Development Conveyance ("EDC") of approximately one thousand, three hundred and seventy (1,370) acres at NSRR referred to as "Parcel 3", as shown on Exhibit B;

### AMENDMENT NO. 1 TO NSRR EDC AGREEMENT Page 2.

WHEREAS, the Navy retained ownership of a parcel consisting of one thousand, five hundred and forty-two (1,542) acres at NSRR referred to as "Parcel 1" and a parcel consisting of approximately four hundred and ninety-seven (497) acres at NSRR referred to as "Parcel 2", as set forth in Exhibit B;