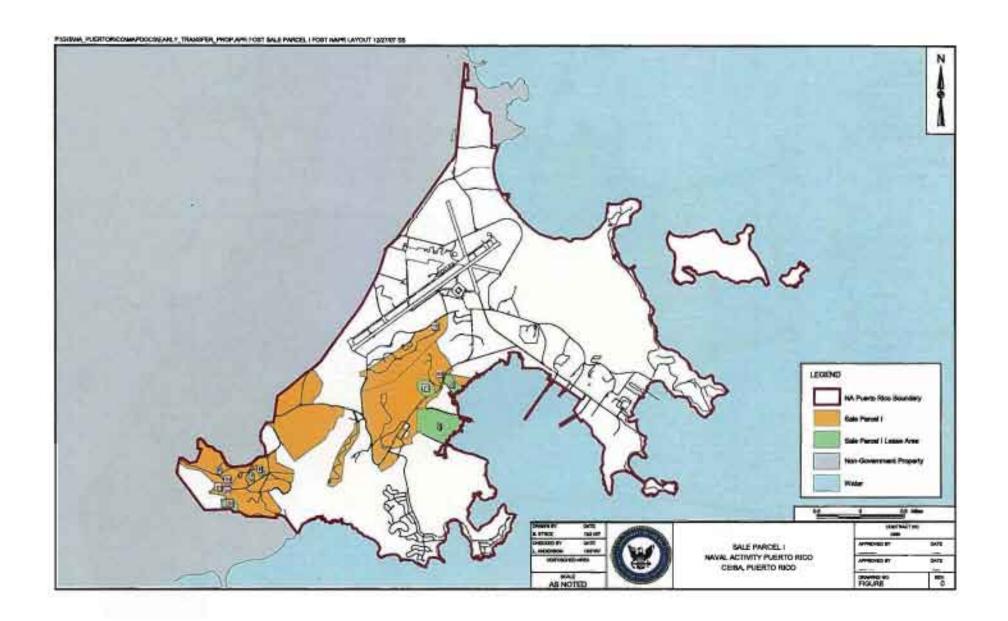

WHEREAS, by application dated December 17, 2010, the LRA applied for an Economic Development Conveyance ("EDC") of approximately one thousand, three hundred and seventy (1,370) acres at NSRR referred to as "Parcel 3", as shown on Exhibit B;

### AMENDMENT NO. 1 TO NSRR EDC AGREEMENT Page 2.

WHEREAS, the Navy retained ownership of a parcel consisting of one thousand, five hundred and forty-two (1,542) acres at NSRR referred to as "Parcel 1" and a parcel consisting of approximately four hundred and ninety-seven (497) acres at NSRR referred to as "Parcel 2", as set forth in Exhibit B;