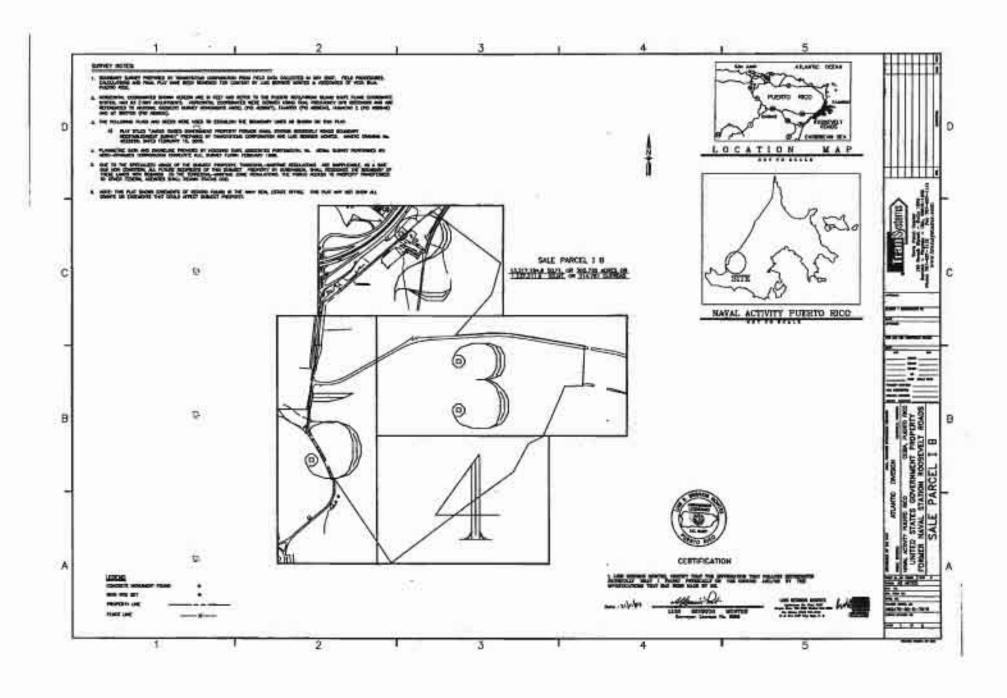

WHEREAS, by application dated December 17, 2010, the LRA applied for an Economic Development Conveyance ("EDC") of approximately one thousand, three hundred and seventy (1,370) acres at NSRR referred to as "Parcel 3", as shown on Exhibit B;

### AMENDMENT NO. 1 TO NSRR EDC AGREEMENT Page 2.

WHEREAS, the Navy retained ownership of a parcel consisting of one thousand, five hundred and forty-two (1,542) acres at NSRR referred to as "Parcel 1" and a parcel consisting of approximately four hundred and ninety-seven (497) acres at NSRR referred to as "Parcel 2", as set forth in Exhibit B;