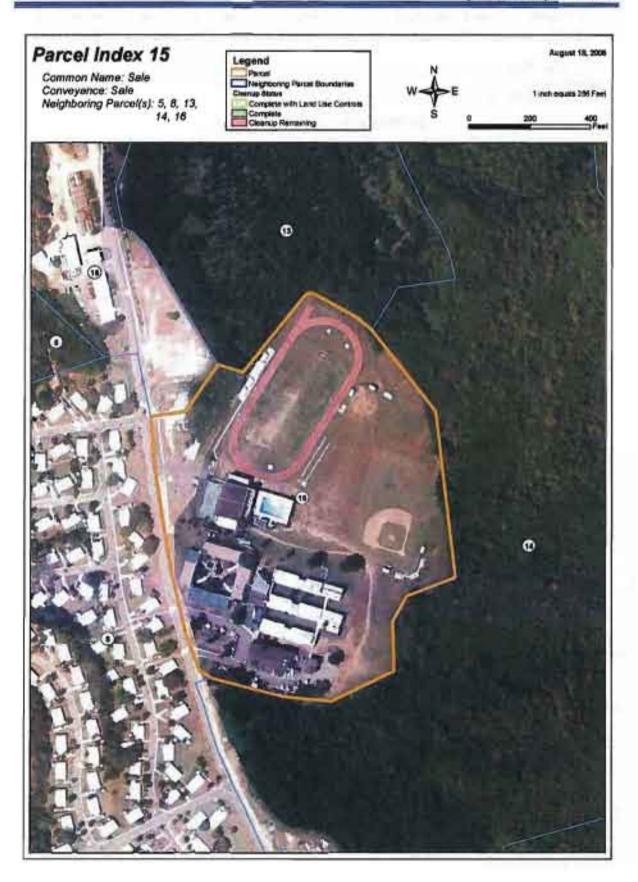

### AMENDMENT NO. 1 TO NSRR EDC AGREEMENT Page 2.

WHEREAS, the Navy retained ownership of a parcel consisting of one thousand, five hundred and forty-two (1,542) acres at NSRR referred to as "Parcel 1" and a parcel consisting of approximately four hundred and ninety-seven (497) acres at NSRR referred to as "Parcel 2", as set forth in Exhibit B;