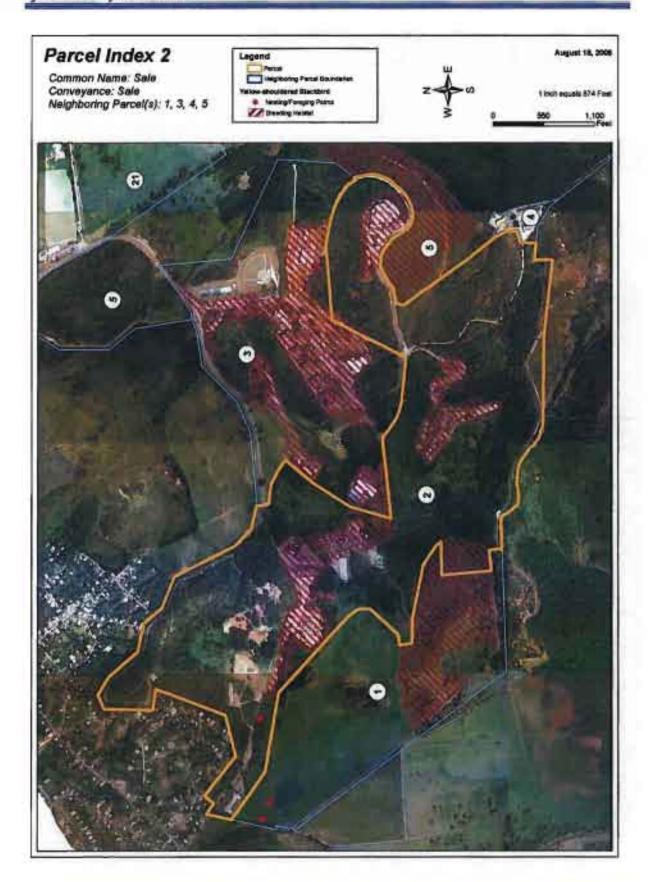

### AMENDMENT NO. 1 TO NSRR EDC AGREEMENT Page 2.

WHEREAS, the Navy retained ownership of a parcel consisting of one thousand, five hundred and forty-two (1,542) acres at NSRR referred to as "Parcel 1" and a parcel consisting of approximately four hundred and ninety-seven (497) acres at NSRR referred to as "Parcel 2", as set forth in Exhibit B;